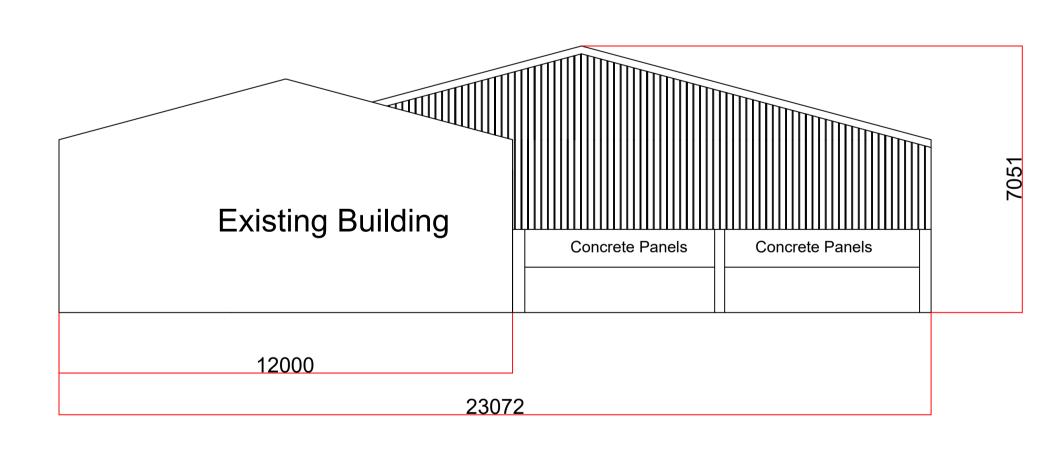

## Norman & Gray Ltd

NYMNPA

03/09/2020

West Elevation New Building 1-Anthracite Grey fibre cement roof sheets on all elevations.

South Elevation-Building 1.

East Elevation-New Building 1 Roof.

East Elevation-New Building 2