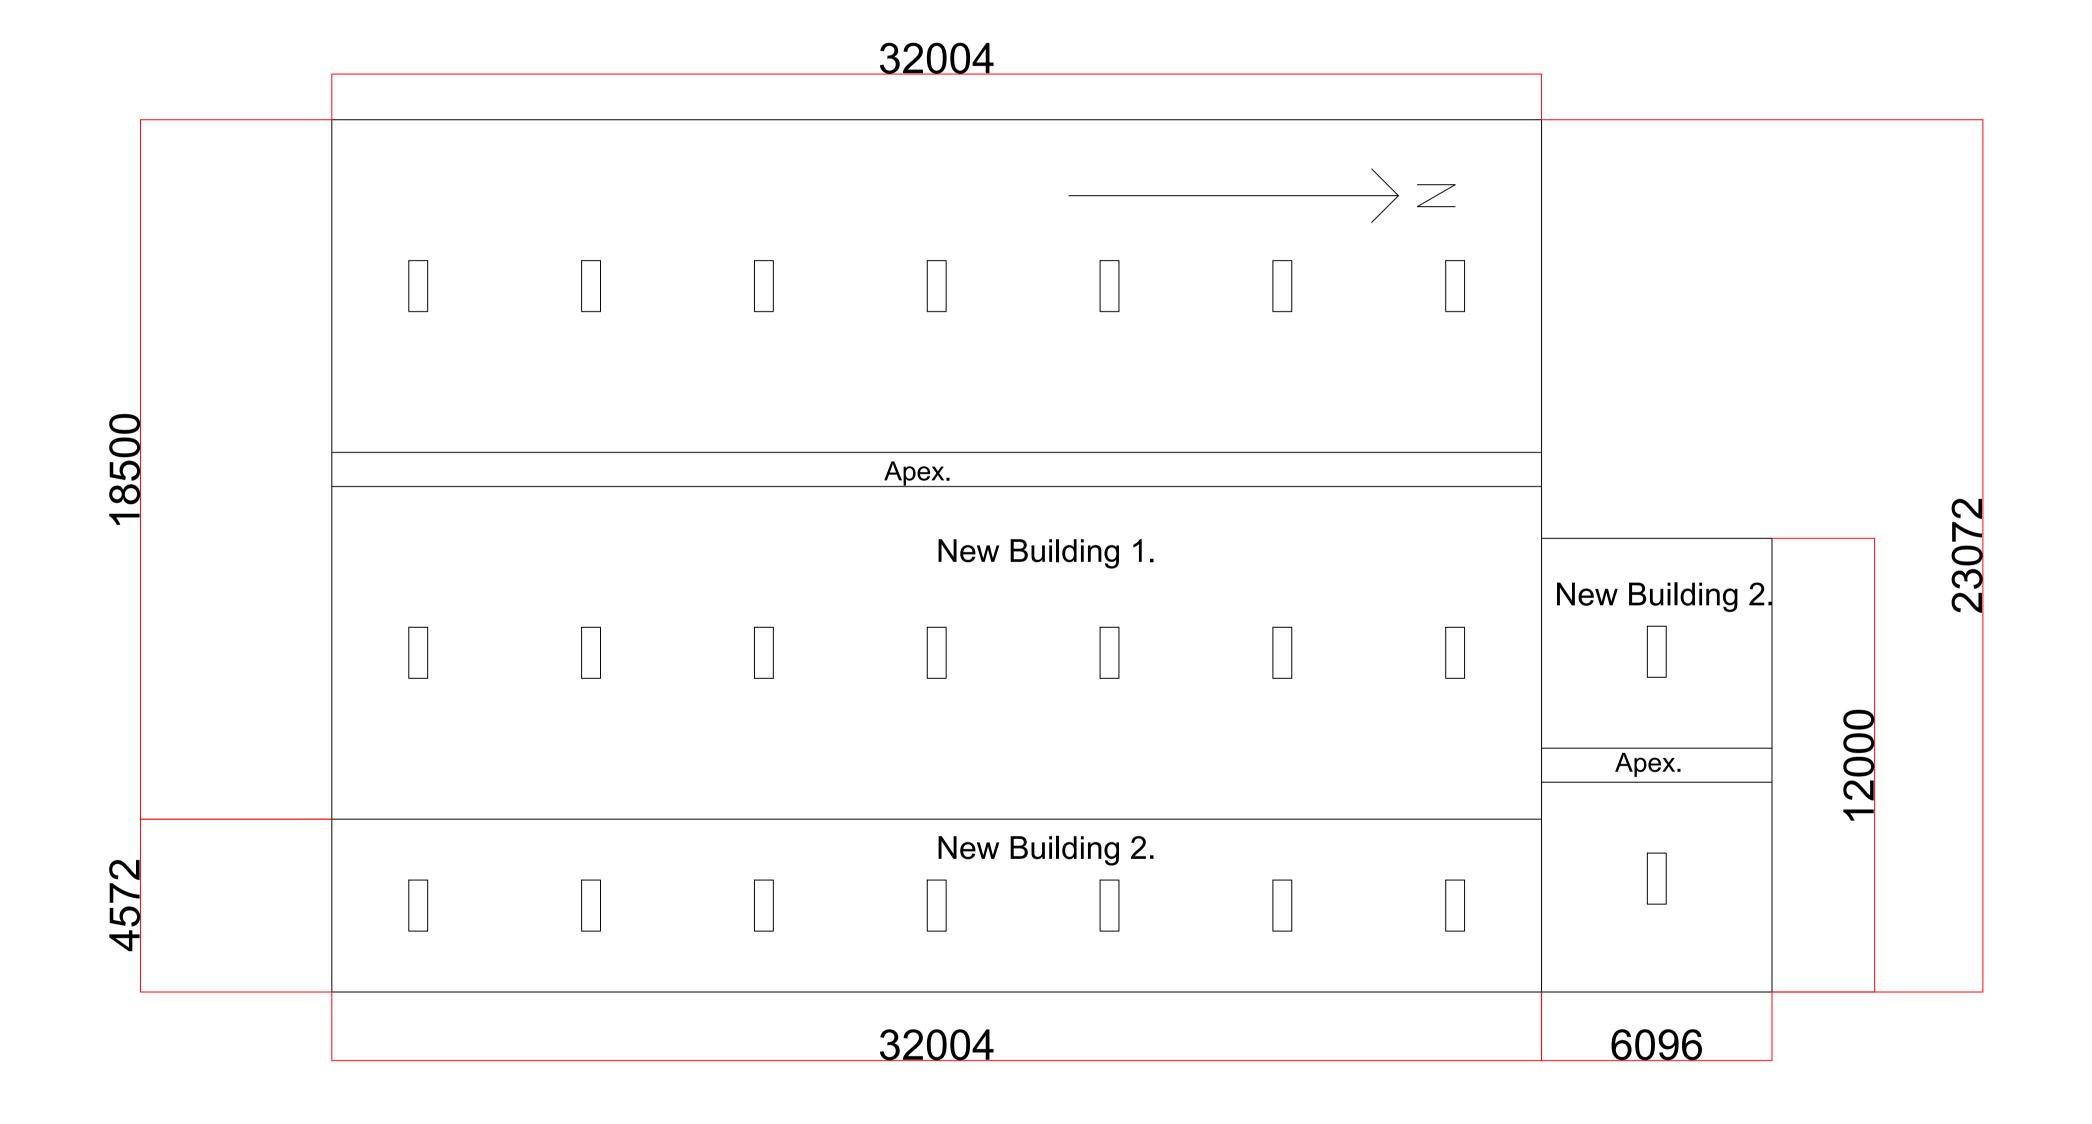

## Norman & Gray Ltd

NYMNPA

03/09/2020

Plan View.

All Dims +/- 2mm

| Clients Name   | R & A Harland | Project | Livestock Building | Date         | 22/07/2020 |
|----------------|---------------|---------|--------------------|--------------|------------|
| Drawing Number | 2             | Scale   | 1:100              | Issue Number | 1          |

## Norman & Gray Ltd

NYMNPA

03/09/2020

West Elevation New Building 1-Anthracite Grey fibre cement roof sheets on all elevations.

South Elevation-Building 1.

East Elevation-New Building 1 Roof.

East Elevation-New Building 2

North Elevation-Building 1.

All Dims +/- 2mm

| Clients Name   | R & A Harland | Project | Livestock Building | Date         | 22/07/2020 |
|----------------|---------------|---------|--------------------|--------------|------------|
| Drawing Number | 1             | Scale   | 1:100              | Issue Number | 1          |