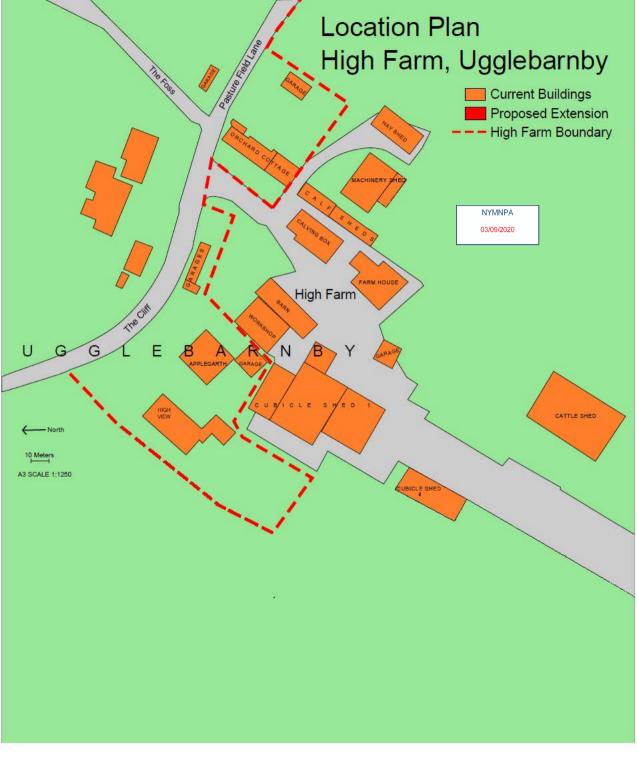

## Norman & Gray Ltd

NYMNPA

03/09/2020

Plan View.

All Dims +/- 2mm

| Clients Name   | R & A Harland | Project | Livestock Building | Date         | 22/07/2020 |
|----------------|---------------|---------|--------------------|--------------|------------|
| Drawing Number | 2             | Scale   | 1:100              | Issue Number | 1          |