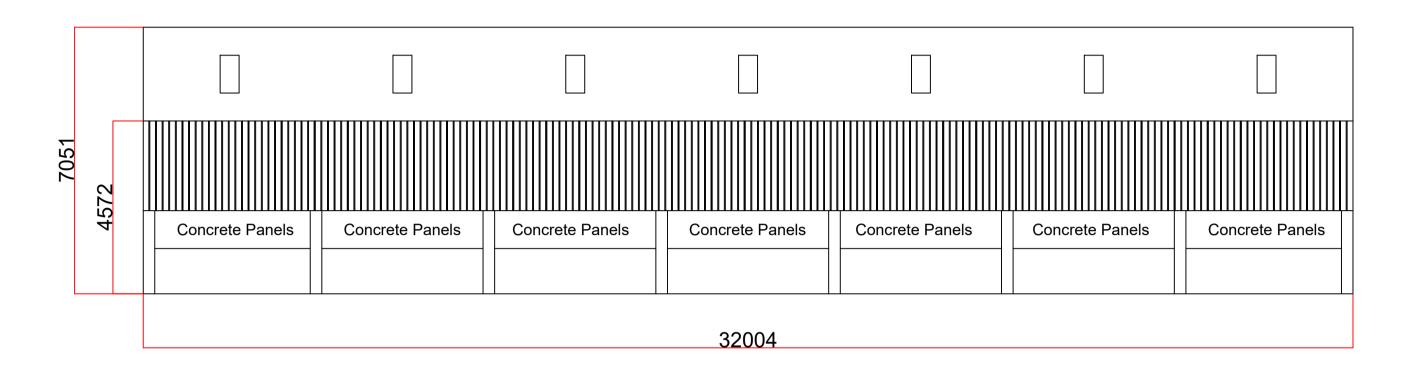

## Norman & Gray Ltd

NYMNPA

03/09/2020

West Elevation New Building 1-Anthracite Grey fibre cement roof sheets on all elevations.

South Elevation-Building 1.

East Elevation-New Building 1 Roof.

East Elevation-New Building 2

North Elevation-Building 1.

All Dims +/- 2mm

| Clients Name   | R & A Harland | Project | Livestock Building | Date         | 22/07/2020 |
|----------------|---------------|---------|--------------------|--------------|------------|
| Drawing Number | 1             | Scale   | 1:100              | Issue Number | 1          |