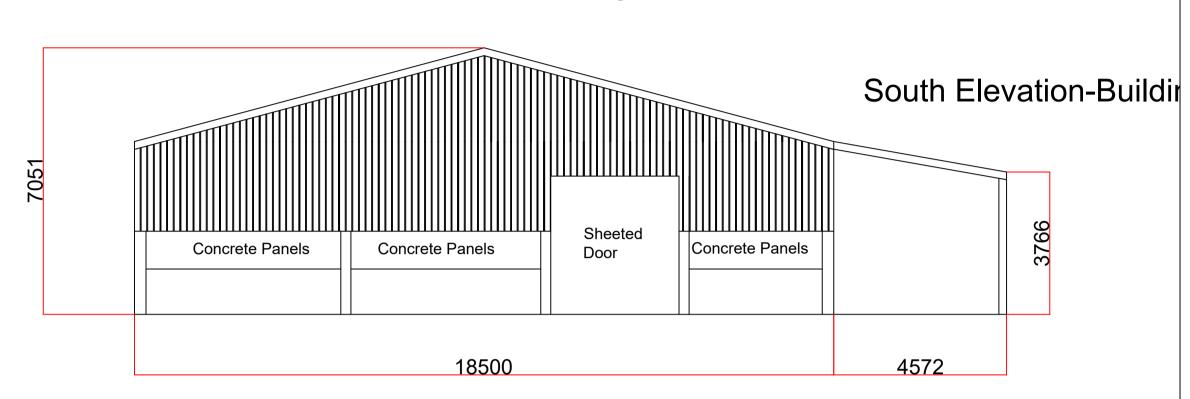

## Norman & Gray Ltd

NYMNPA

03/09/2020

West Elevation New Building 1-Anthracite Grey fibre cement roof sheets on all elevations.

South Elevation-Building 1.

East Elevation-New Building 1 Roof.

East Elevation-New Building 2