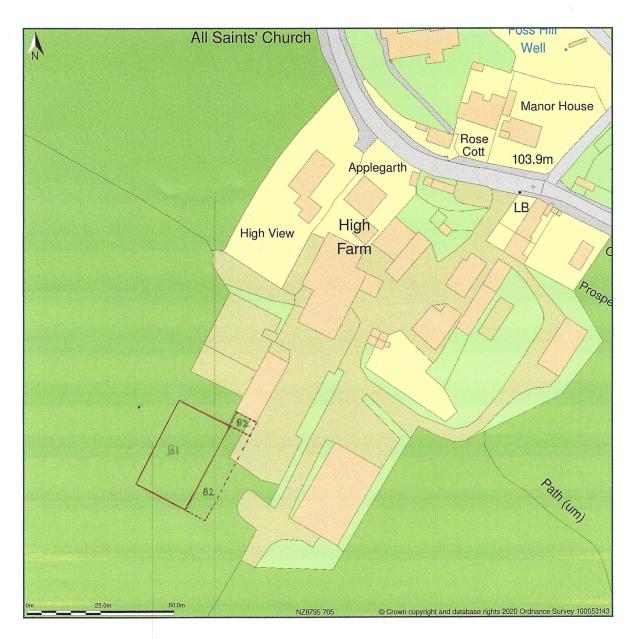

NYMNPA 03/09/2020

Site Plan shows area bounded by: 487857.03, 506951.95 488057.03, 507151.95 (at a scale of 1:1250), OSGridRef: NZ8795 705. The representation of a road, track or path is no evidence of a right of way. The representation of features as lines is no evidence of a property boundary.

Produced on 31st Aug 2020 from the Ordnance Survey National Geographic Database and incorporating surveyed revision available at this date. Reproduction in whole or part is prohibited without the prior permission of Ordnance Survey. © Crown copyright 2020. Supplied by www.buyaplan.co.uk a licensed Ordnance Survey partner (100053143). Unique plan reference: #00551702-3391C1

Ordnance Survey and the OS Symbol are registered trademarks of Ordnance Survey, the national mapping agency of Great Britain. Buy A Plan logo, pdf design and the www.buyaplan.co.uk website are Copyright © Pass Inc Ltd 2020