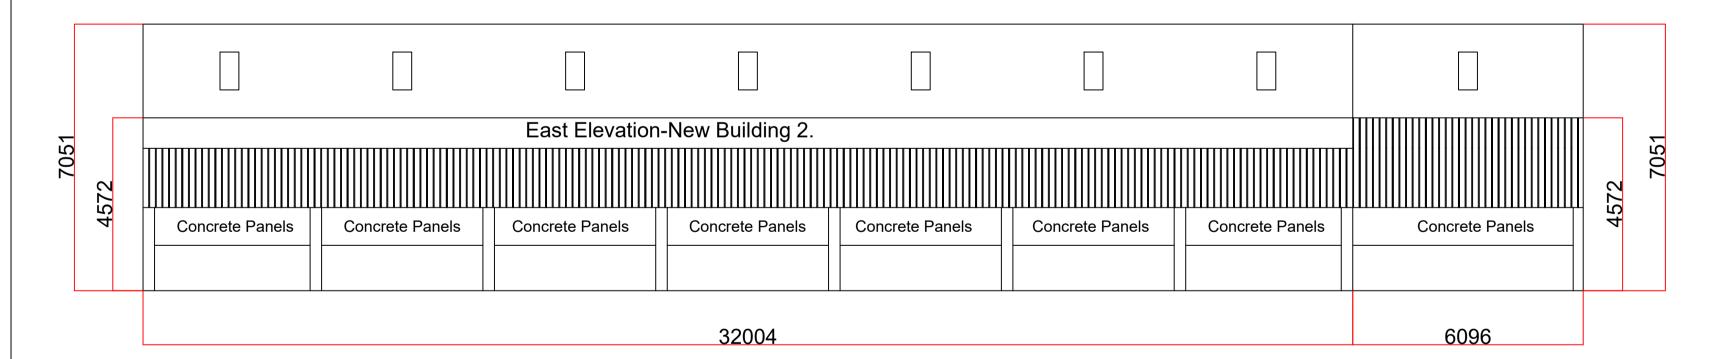

## Norman & Gray Ltd

NYMNPA

03/09/2020

West Elevation New Building 1-Anthracite Grey fibre cement roof sheets on all elevations.

South Elevation-Building 1.

East Elevation-New Building 1 Roof.

East Elevation-New Building 2