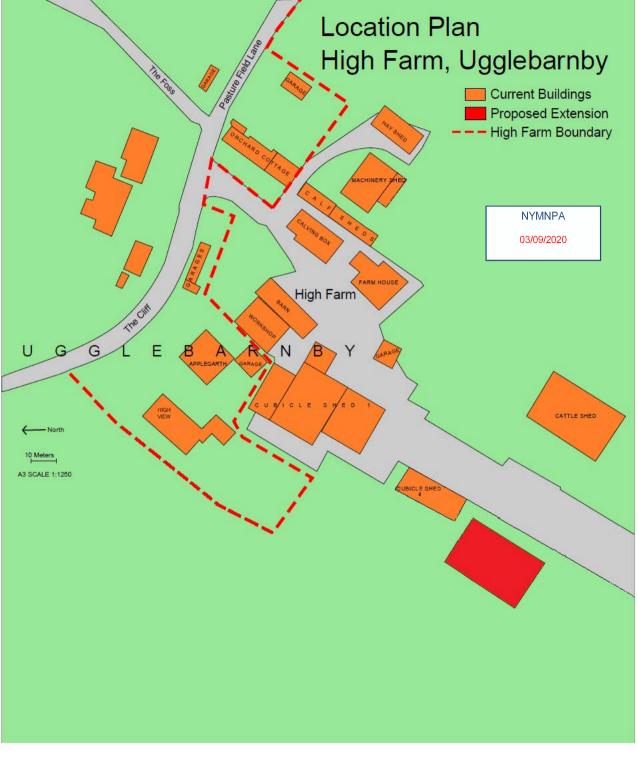

## Norman & Gray Ltd

NYMNPA

03/09/2020

Plan View.

All Dims +/- 2mm

| Clients Name   | R & A Harland | Project | Livestock Building | Date         | 22/07/2020 |
|----------------|---------------|---------|--------------------|--------------|------------|
| Drawing Number | 2             | Scale   | 1:100              | Issue Number | 1          |