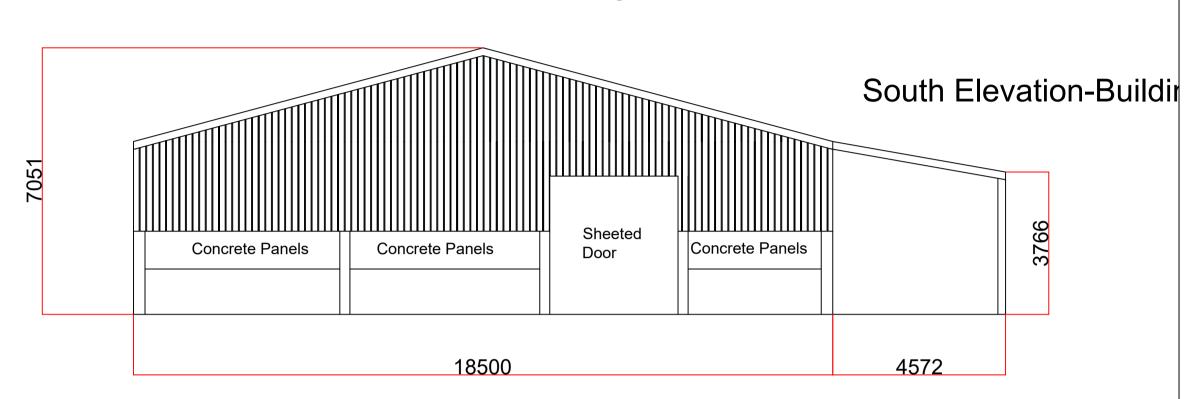

## Norman & Gray Ltd

NYMNPA

03/09/2020

West Elevation New Building 1-Anthracite Grey fibre cement roof sheets on all elevations.

South Elevation-Building 1.

East Elevation-New Building 1 Roof.

East Elevation-New Building 2