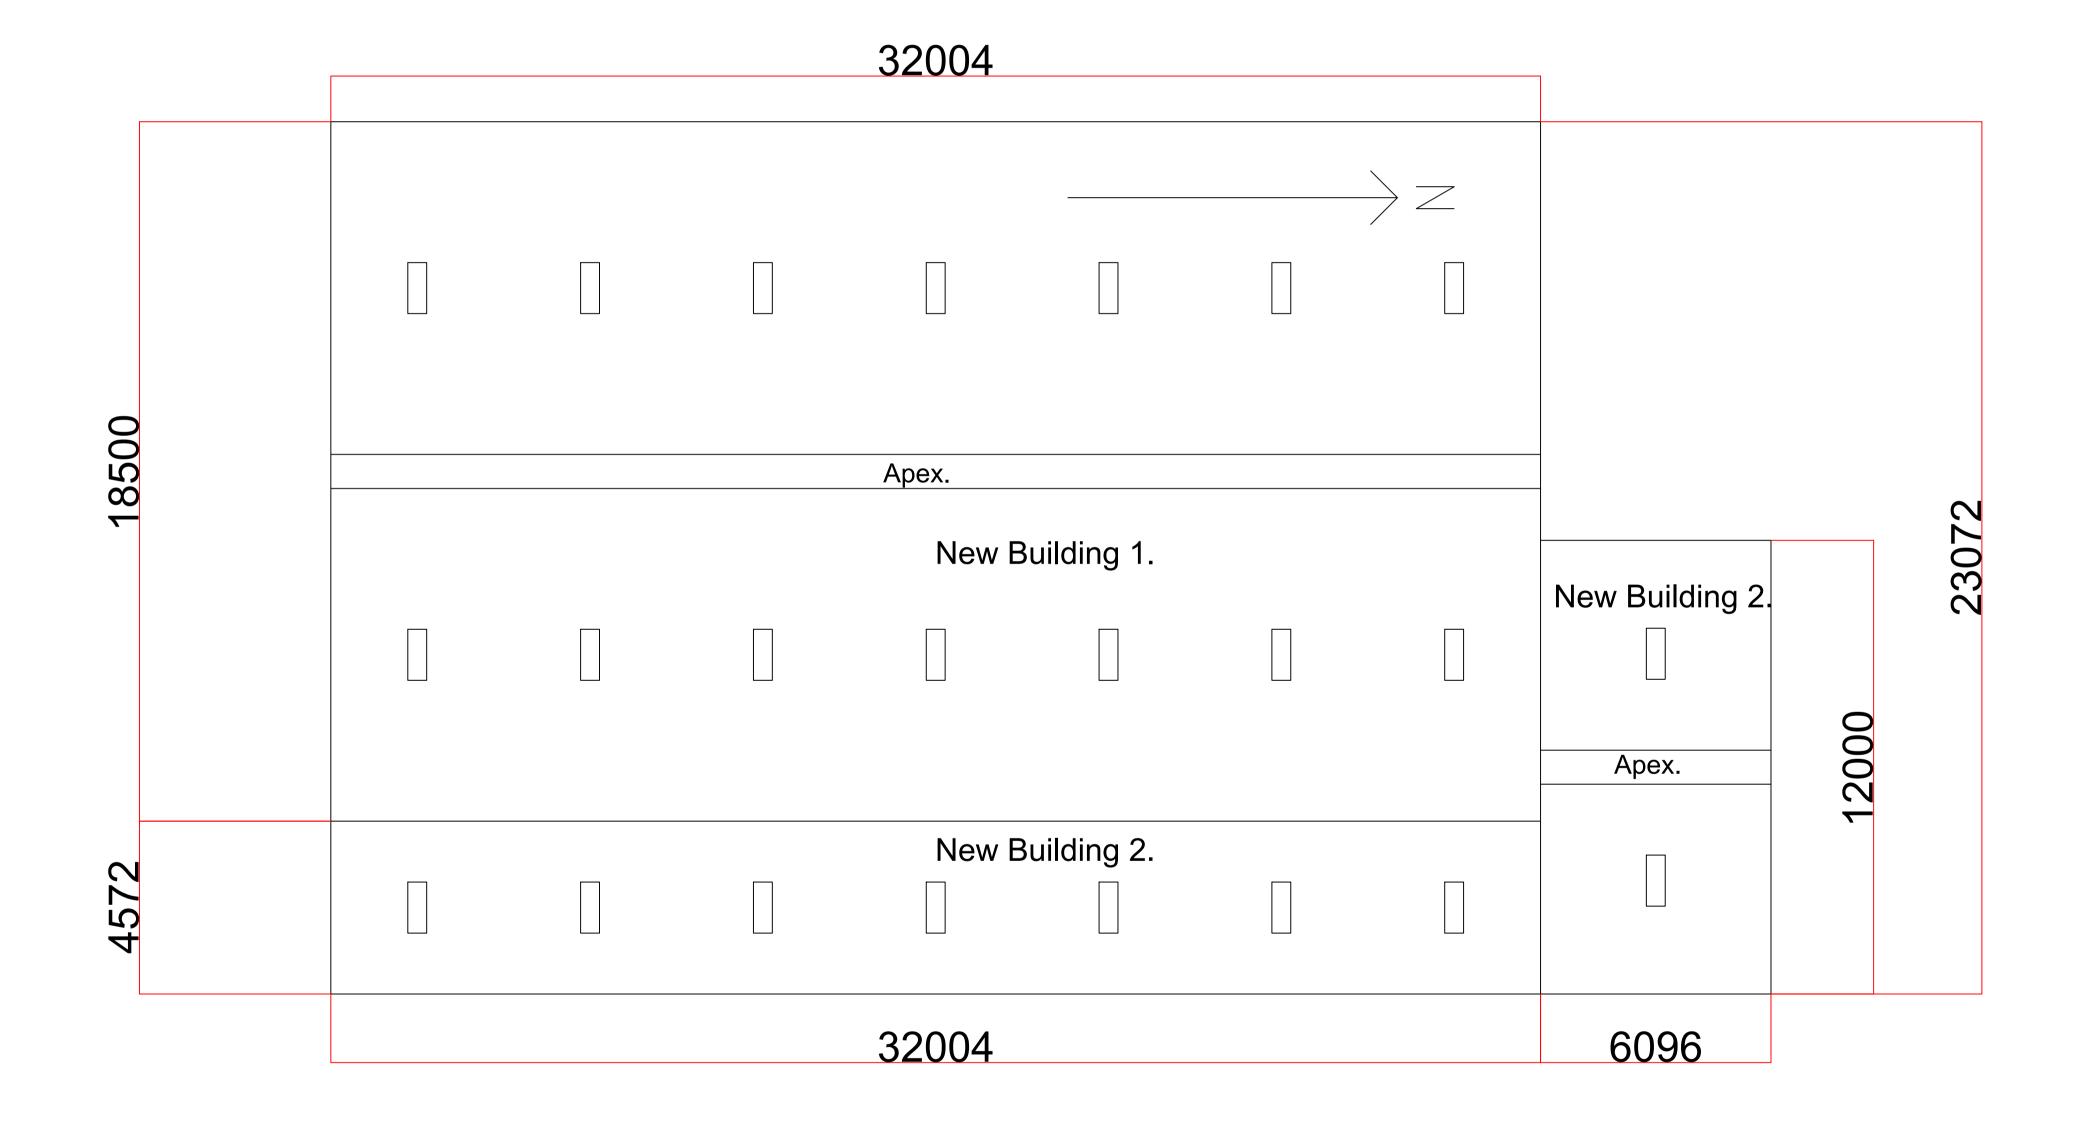

## Norman & Gray Ltd

NYMNPA

03/09/2020

Plan View.

All Dims +/- 2mm

| Clients Name   | R & A Harland | Project | Livestock Building | Date         | 22/07/2020 |
|----------------|---------------|---------|--------------------|--------------|------------|
| Drawing Number | 2             | Scale   | 1:100              | Issue Number | 1          |