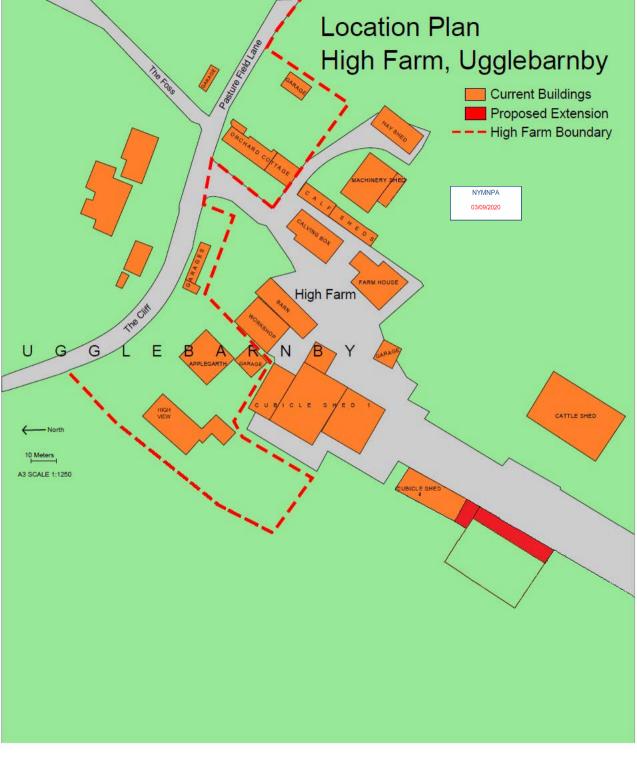

## Norman & Gray Ltd

NYMNPA

03/09/2020

Plan View.

All Dims +/- 2mm

| Clients Name   | R & A Harland | Project | Livestock Building | Date         | 22/07/2020 |
|----------------|---------------|---------|--------------------|--------------|------------|
| Drawing Number | 2             | Scale   | 1:100              | Issue Number | 1          |