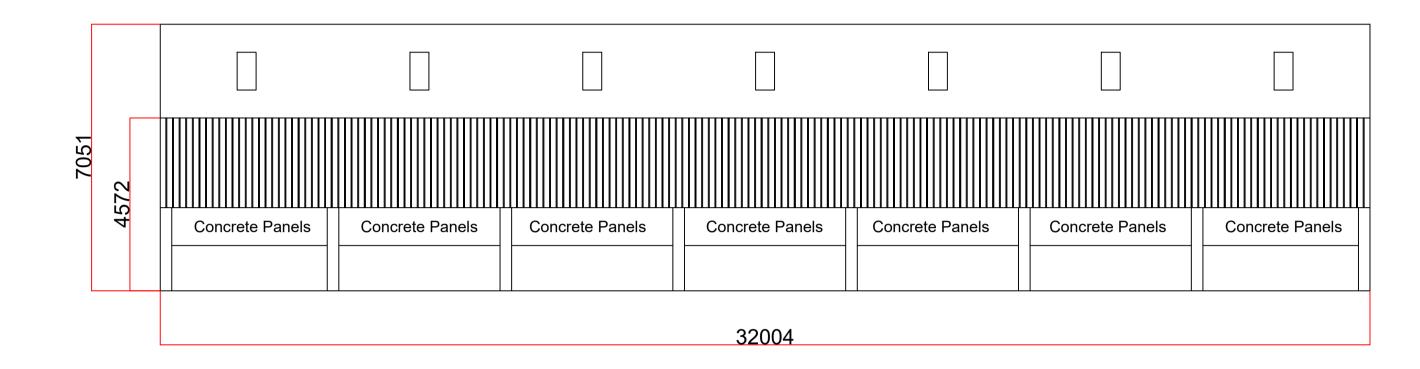

## Norman & Gray Ltd

NYMNPA

03/09/2020

West Elevation New Building 1-Anthracite Grey fibre cement roof sheets on all elevations.

South Elevation-Building 1.

East Elevation-New Building 1 Roof.

East Elevation-New Building 2

North Elevation-Building 1.

All Dims +/- 2mm

| Clients Name   | R & A Harland | Project | Livestock Building | Date         | 22/07/2020 |
|----------------|---------------|---------|--------------------|--------------|------------|
| Drawing Number | 1             | Scale   | 1:100              | Issue Number | 1          |