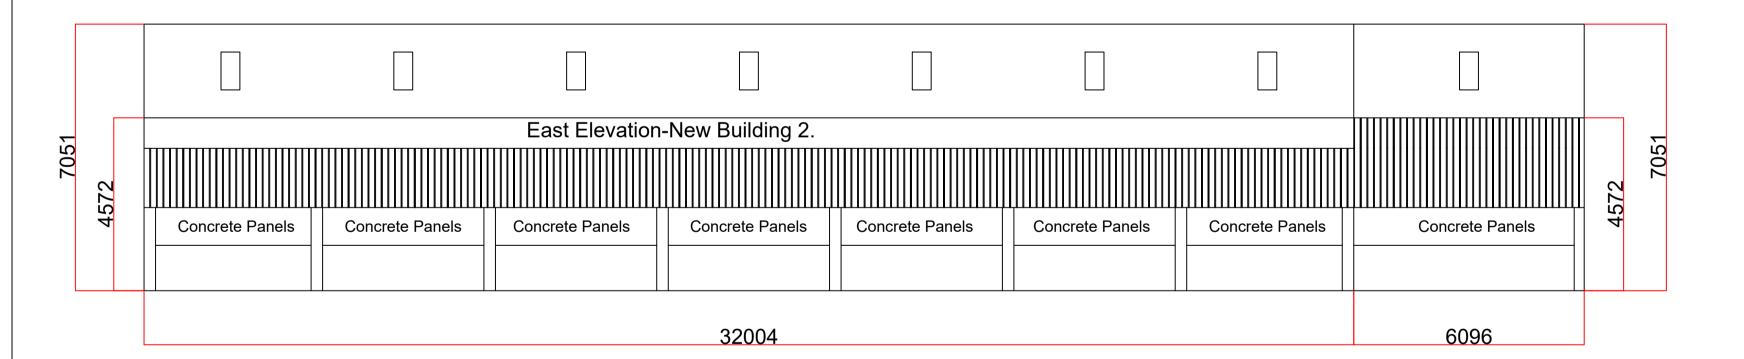

## Norman & Gray Ltd

NYMNPA

03/09/2020

West Elevation New Building 1-Anthracite Grey fibre cement roof sheets on all elevations.

South Elevation-Building 1.

East Elevation-New Building 1 Roof.

East Elevation-New Building 2