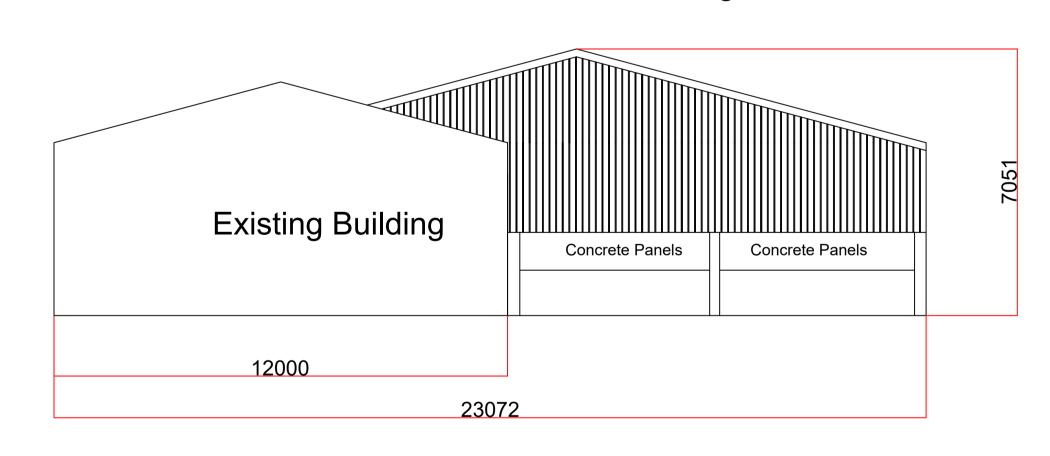

## Norman & Gray Ltd

NYMNPA

03/09/2020

West Elevation New Building 1-Anthracite Grey fibre cement roof sheets on all elevations.

South Elevation-Building 1.

East Elevation-New Building 1 Roof.

East Elevation-New Building 2

North Elevation-Building 1.

All Dims +/- 2mm

| Clients Name   | R & A Harland | Project | Livestock Building | Date         | 22/07/2020 |
|----------------|---------------|---------|--------------------|--------------|------------|
| Drawing Number | 1             | Scale   | 1:100              | Issue Number | 1          |