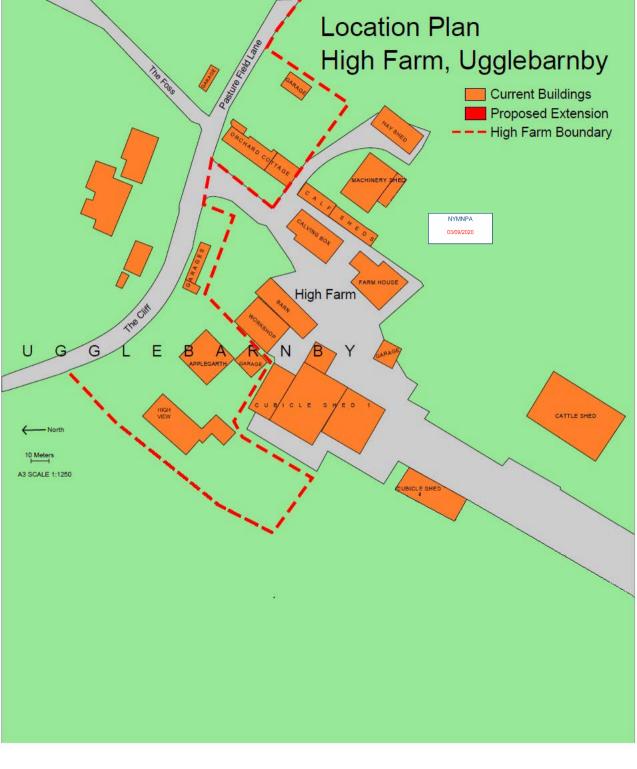

## Norman & Gray Ltd

NYMNPA

03/09/2020

Plan View.

All Dims +/- 2mm

| Clients Name   | R & A Harland | Project | Livestock Building | Date         | 22/07/2020 |
|----------------|---------------|---------|--------------------|--------------|------------|
| Drawing Number | 2             | Scale   | 1:100              | Issue Number | 1          |