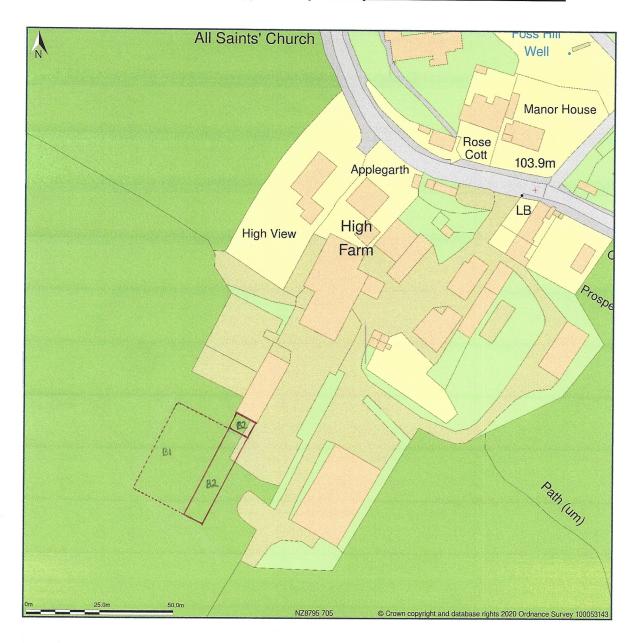

## Norman & Gray Ltd

NYMNPA

03/09/2020

Plan View.

All Dims +/- 2mm

| Clients Name   | R & A Harland | Project | Livestock Building | Date         | 22/07/2020 |
|----------------|---------------|---------|--------------------|--------------|------------|
| Drawing Number | 2             | Scale   | 1:100              | Issue Number | 1          |