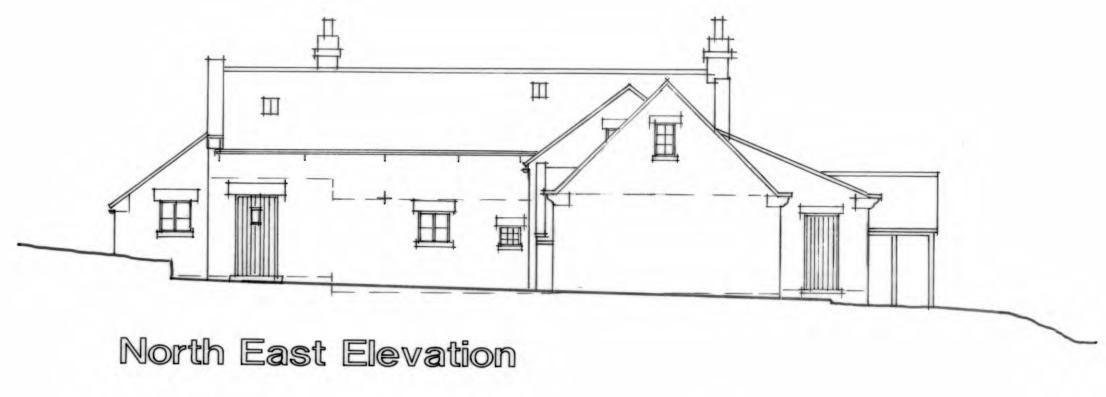

I now attach revised drawings s1, s2, p1, and p2. I would advise as follows.

I have omitted the store building as requested.

I looked at the possibility of a store on the RHS of the summer house but this would be difficult as there is a retaining wall, hedge and an underground gas tank. Following discussion with the owners the very large log store is largely redundant and for the few times the log stove is used it would be better all round to use recycled brickets. I have therefore revised the plans to show this area as a store which would have an internal timber frame and roof similar and matching the summer house. Externally I have shown oak boarded doors and some oak cladding over reused dry stone walling. I would hope that you would agree that this seems to be the best solution here which will have very little visual impact.

I will send over my recent photographs to assist.

Regards David.

Your message is ready to be sent with the following file or link attachments:

drwg s1 rev drwg s2 rev drwg p1 rev drwg p2 rev

Note: To protect against computer viruses, email programs may prevent you from sending or receiving certain types of file attachments. Check your email security settings to determine how attachments are handled.