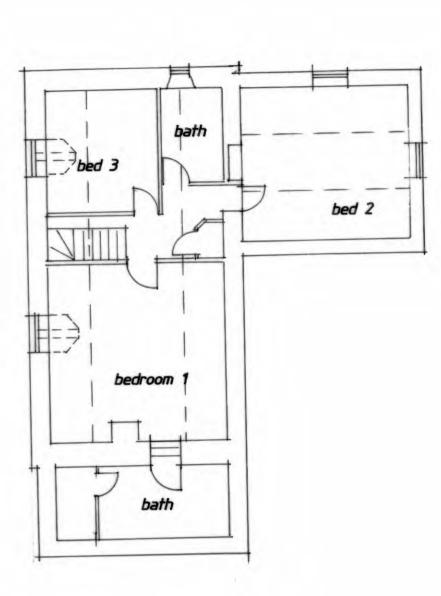

existing painted horizontal sash windows

First Floor Plans

Plans as Existing
Lowdales Cottage,
Hackness, Scarborough. Y013 OJU.
for Mr & Mrs Glaysher.

scale 1/100 at A1, 1/200 at A3. drwg no s1. 1/7/20.

THE OLD GRAMMAR SCHOOL MANOR SQUARE OTLEY LEEDS LS21 3AY RIDGE HALL RIDGE LANE STAITHES NORTH YORKSHIRE TS13 5DX