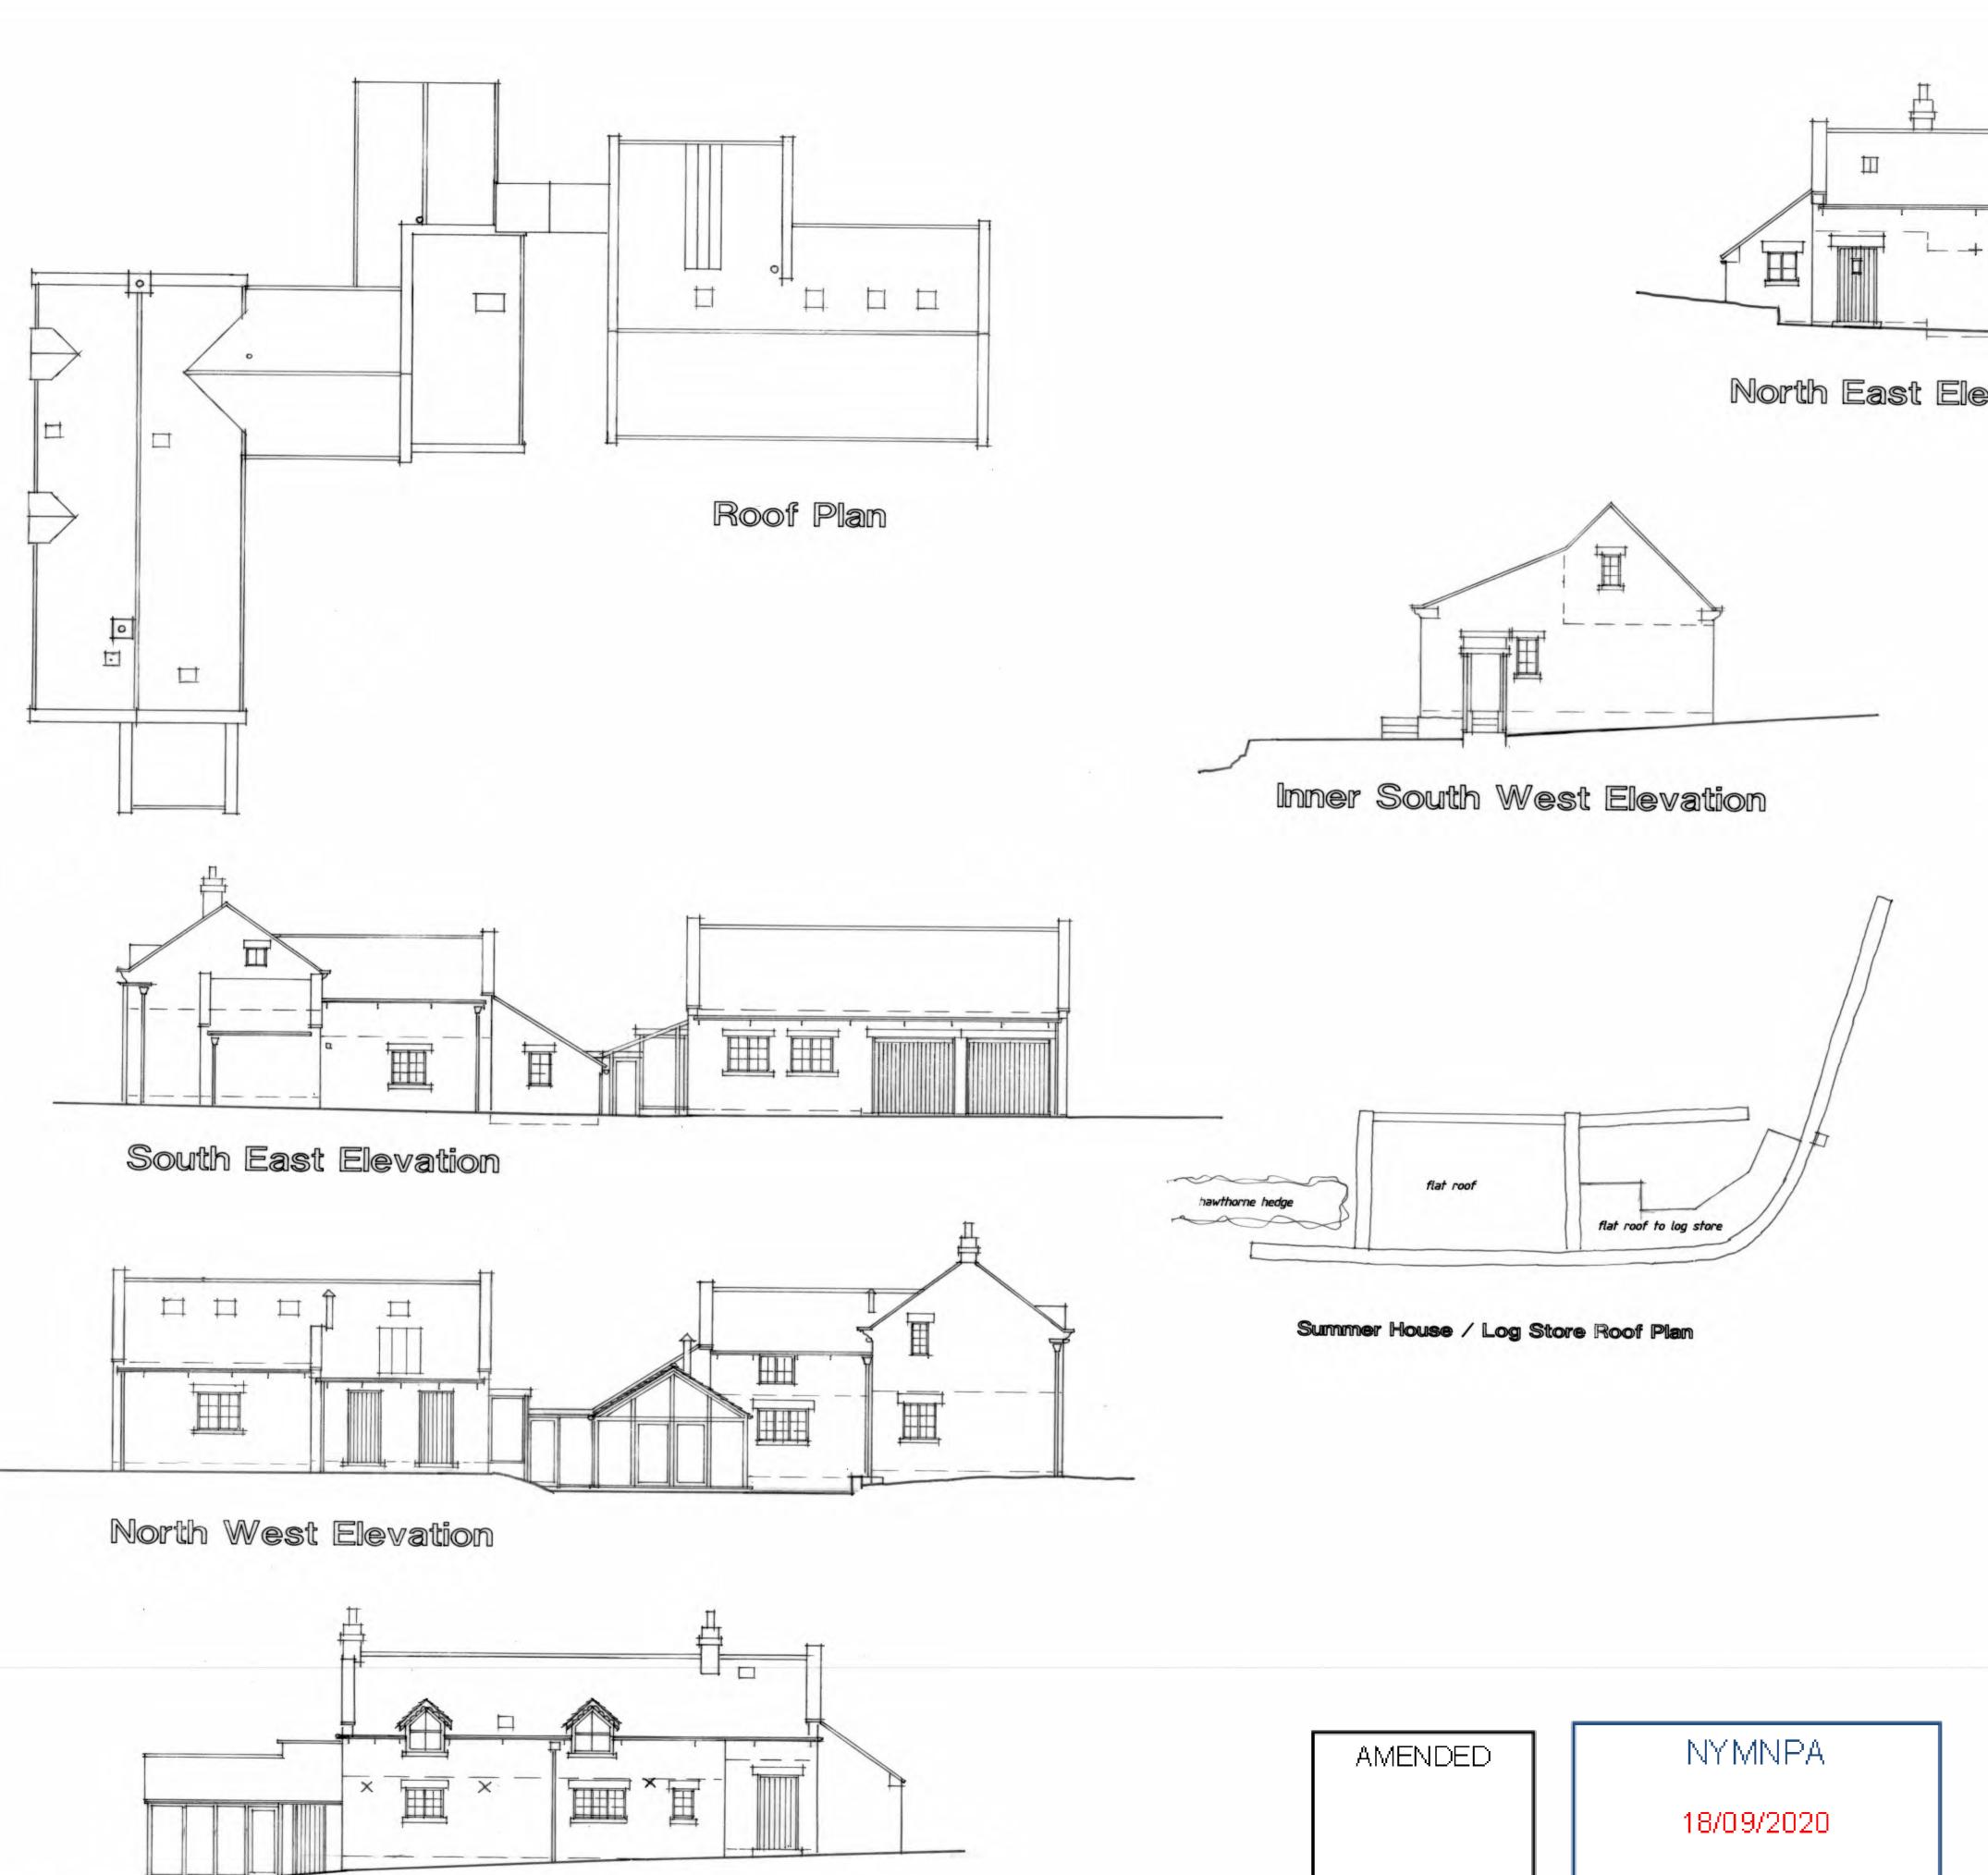

I now attach revised drawings s1, s2, p1, and p2. I would advise as follows.

I have omitted the store building as requested.

I looked at the possibility of a store on the RHS of the summer house but this would be difficult as there is a retaining wall, hedge and an underground gas tank. Following discussion with the owners the very large log store is largely redundant and for the few times the log stove is used it would be better all round to use recycled brickets. I have therefore revised the plans to show this area as a store which would have an internal timber frame and roof similar and matching the summer house. Externally I have shown oak boarded doors and some oak cladding over reused dry stone walling. I would hope that you would agree that this seems to be the best solution here which will have very little visual impact.

I will send over my recent photographs to assist.

Regards David.

Your message is ready to be sent with the following file or link attachments:

drwg s1 rev drwg s2 rev drwg p1 rev drwg p2 rev

Note: To protect against computer viruses, email programs may prevent you from sending or receiving certain types of file attachments. Check your email security settings to determine how attachments are handled.