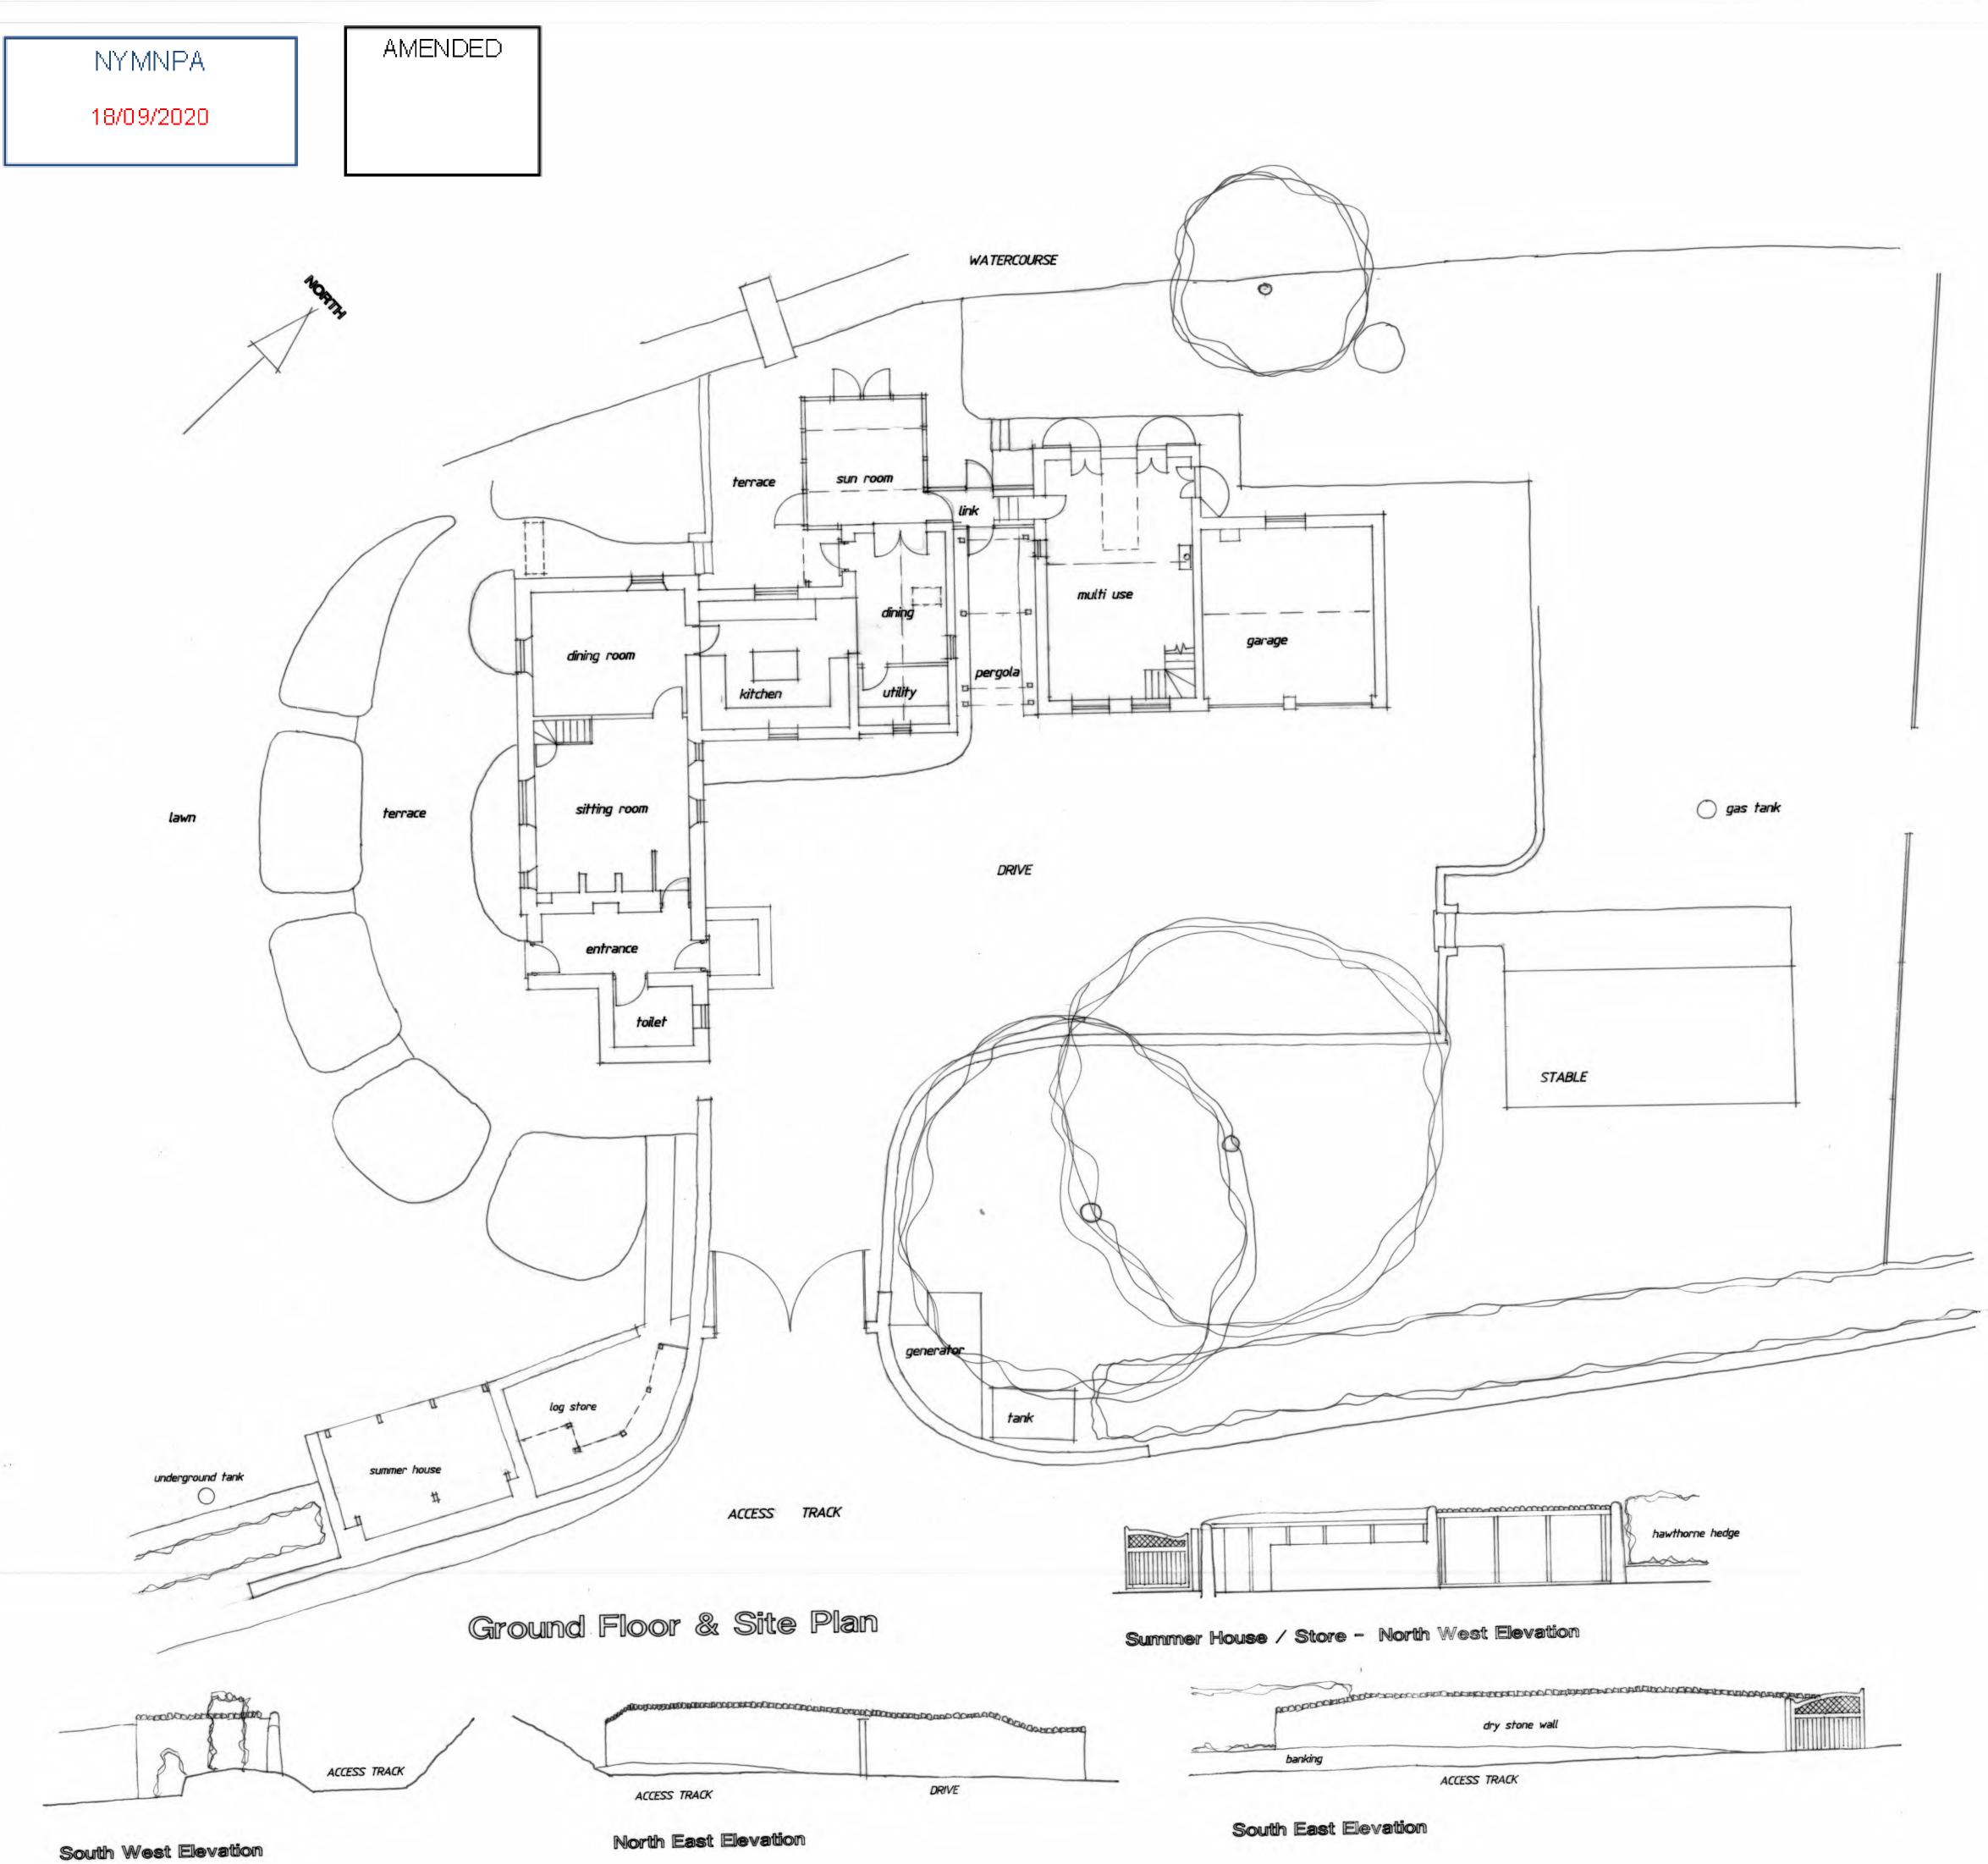

I now attach revised drawings s1, s2, p1, and p2. I would advise as follows.

I have omitted the store building as requested.

I looked at the possibility of a store on the RHS of the summer house but this would be difficult as there is a retaining wall, hedge and an underground gas tank. Following discussion with the owners the very large log store is largely redundant and for the few times the log stove is used it would be better all round to use recycled brickets. I have therefore revised the plans to show this area as a store which would have an internal timber frame and roof similar and matching the summer house. Externally I have shown oak boarded doors and some oak cladding over reused dry stone walling. I would hope that you would agree that this seems to be the best solution here which will have very little visual impact.

I will send over my recent photographs to assist.

Regards David.

Your message is ready to be sent with the following file or link attachments:

drwg s1 rev drwg s2 rev drwg p1 rev drwg p2 rev

Note: To protect against computer viruses, email programs may prevent you from sending or receiving certain types of file attachments. Check your email security settings to determine how attachments are handled.