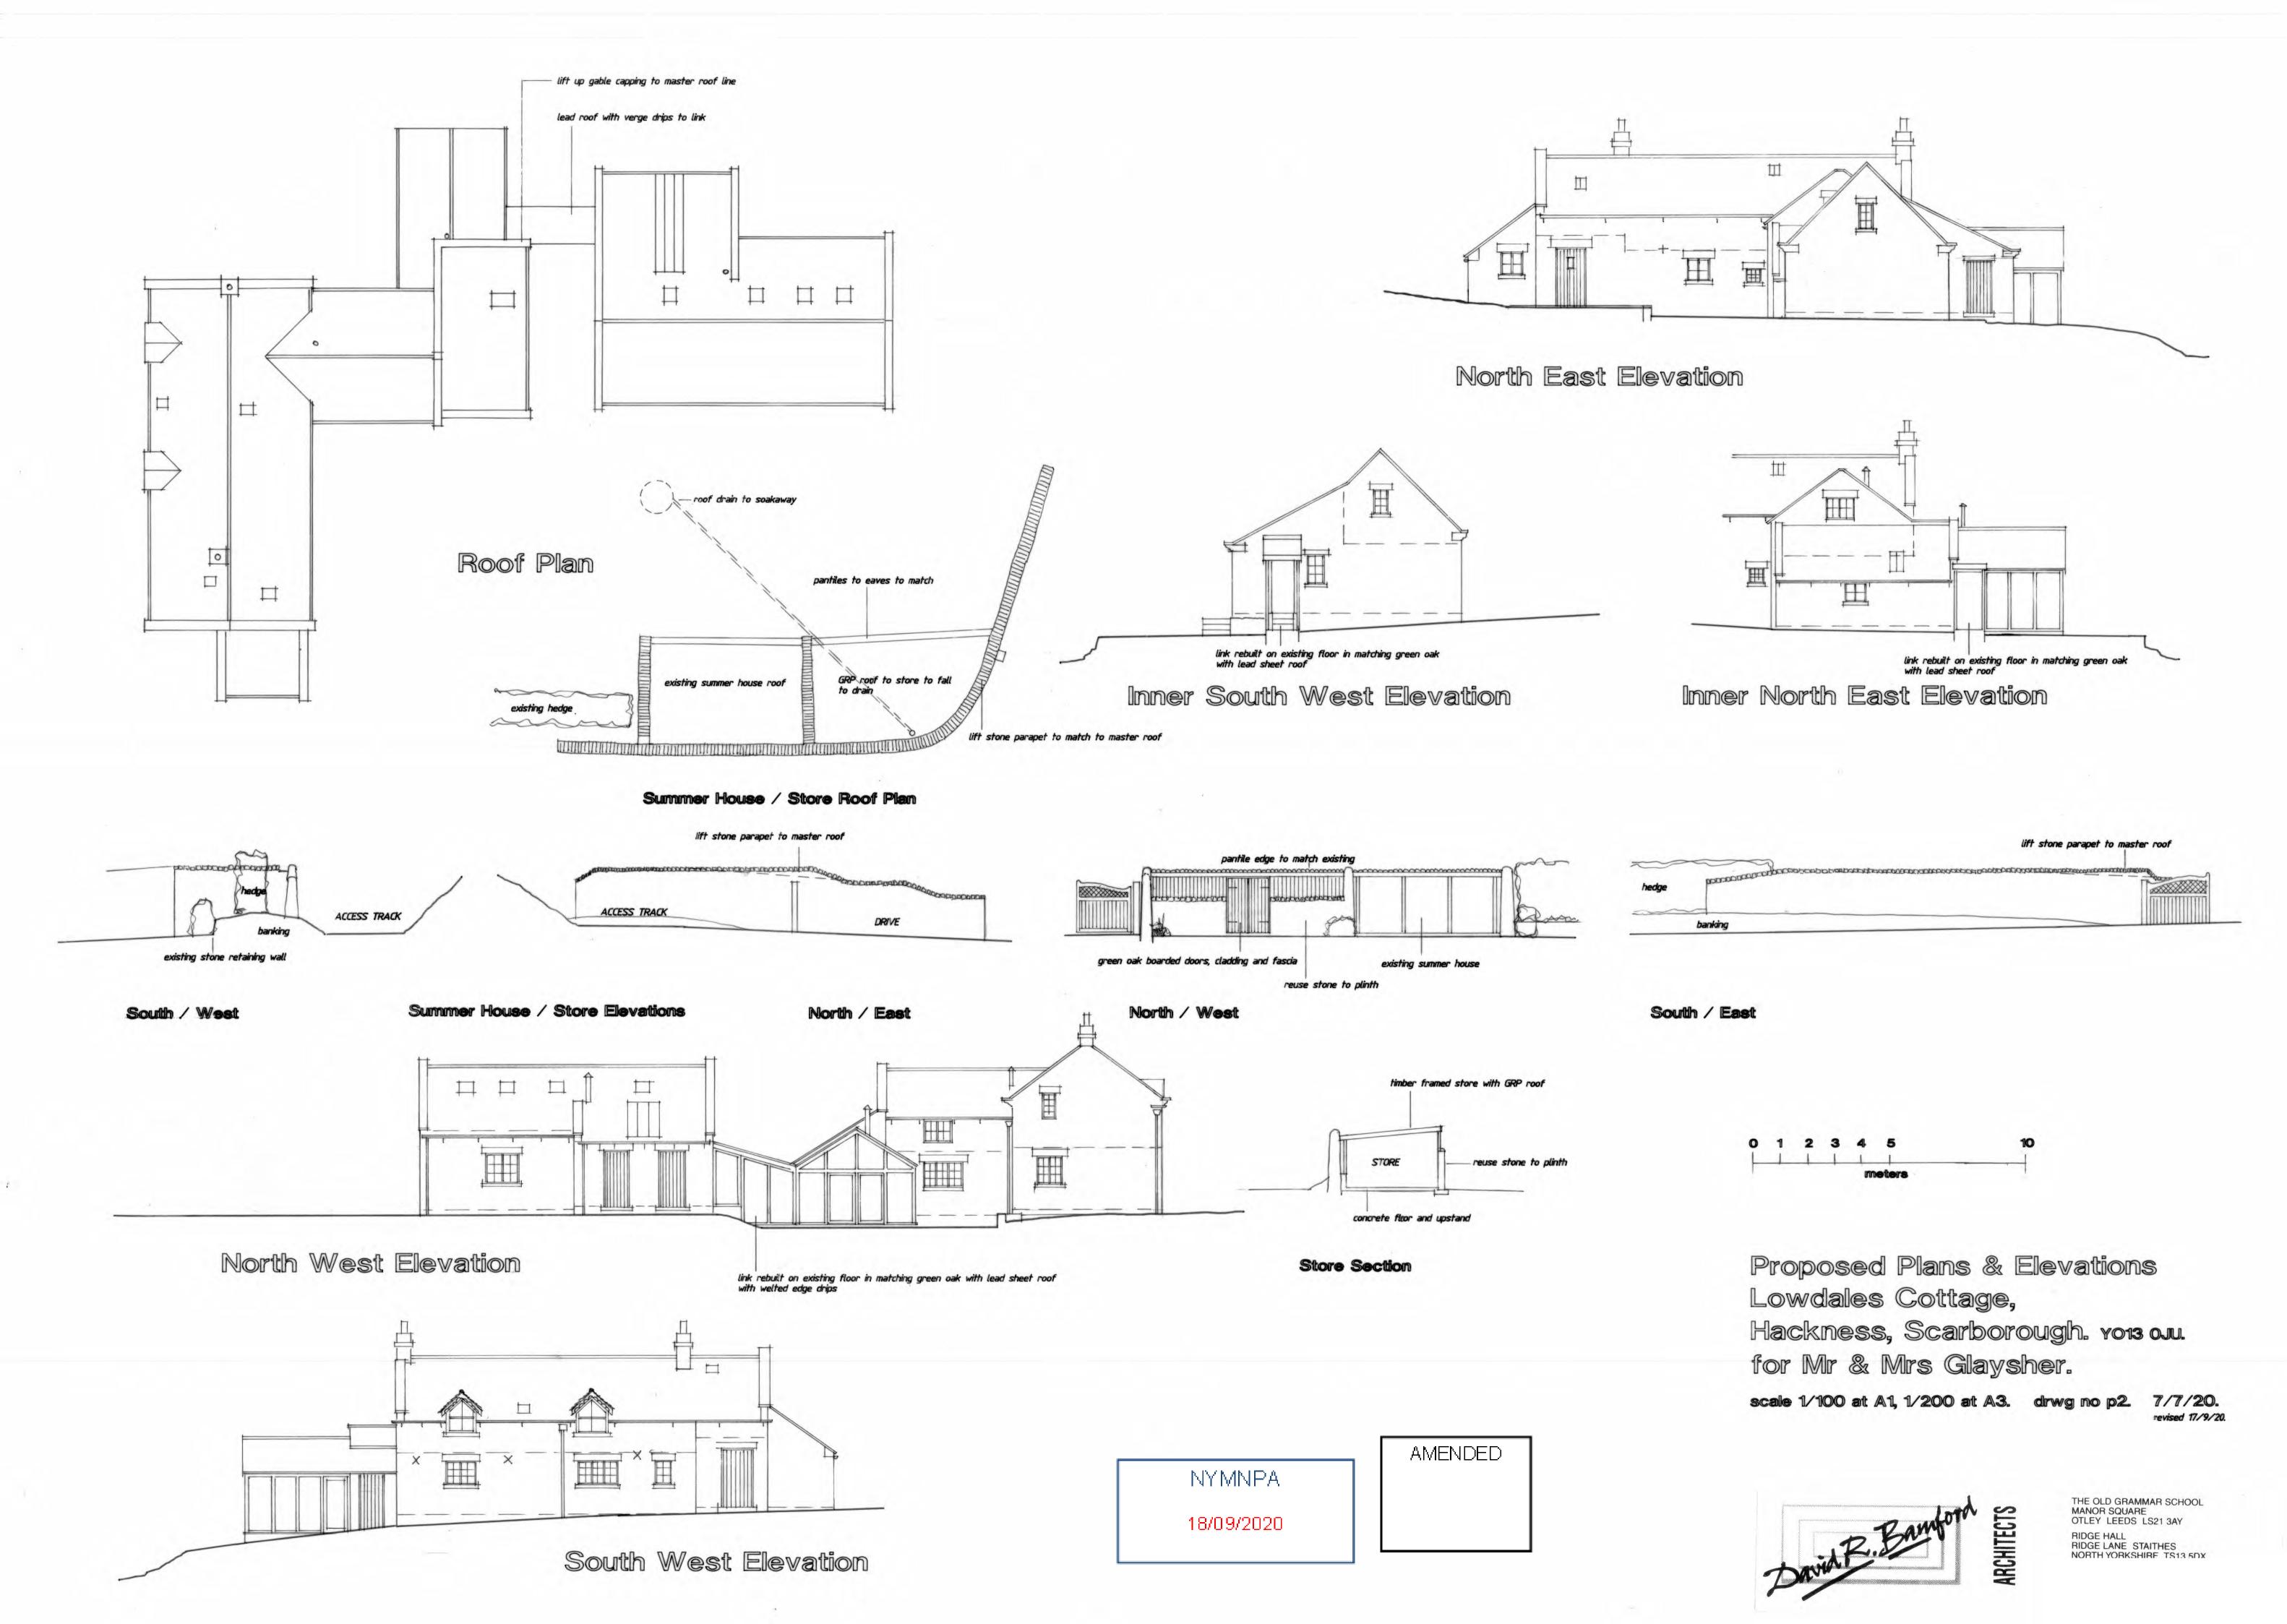

I now attach revised drawings s1, s2, p1, and p2. I would advise as follows.

I have omitted the store building as requested.

I looked at the possibility of a store on the RHS of the summer house but this would be difficult as there is a retaining wall, hedge and an underground gas tank. Following discussion with the owners the very large log store is largely redundant and for the few times the log stove is used it would be better all round to use recycled brickets. I have therefore revised the plans to show this area as a store which would have an internal timber frame and roof similar and matching the summer house. Externally I have shown oak boarded doors and some oak cladding over reused dry stone walling. I would hope that you would agree that this seems to be the best solution here which will have very little visual impact.

I will send over my recent photographs to assist.

Regards David.

Your message is ready to be sent with the following file or link attachments:

drwg s1 rev drwg s2 rev drwg p1 rev drwg p2 rev

Note: To protect against computer viruses, email programs may prevent you from sending or receiving certain types of file attachments. Check your email security settings to determine how attachments are handled.