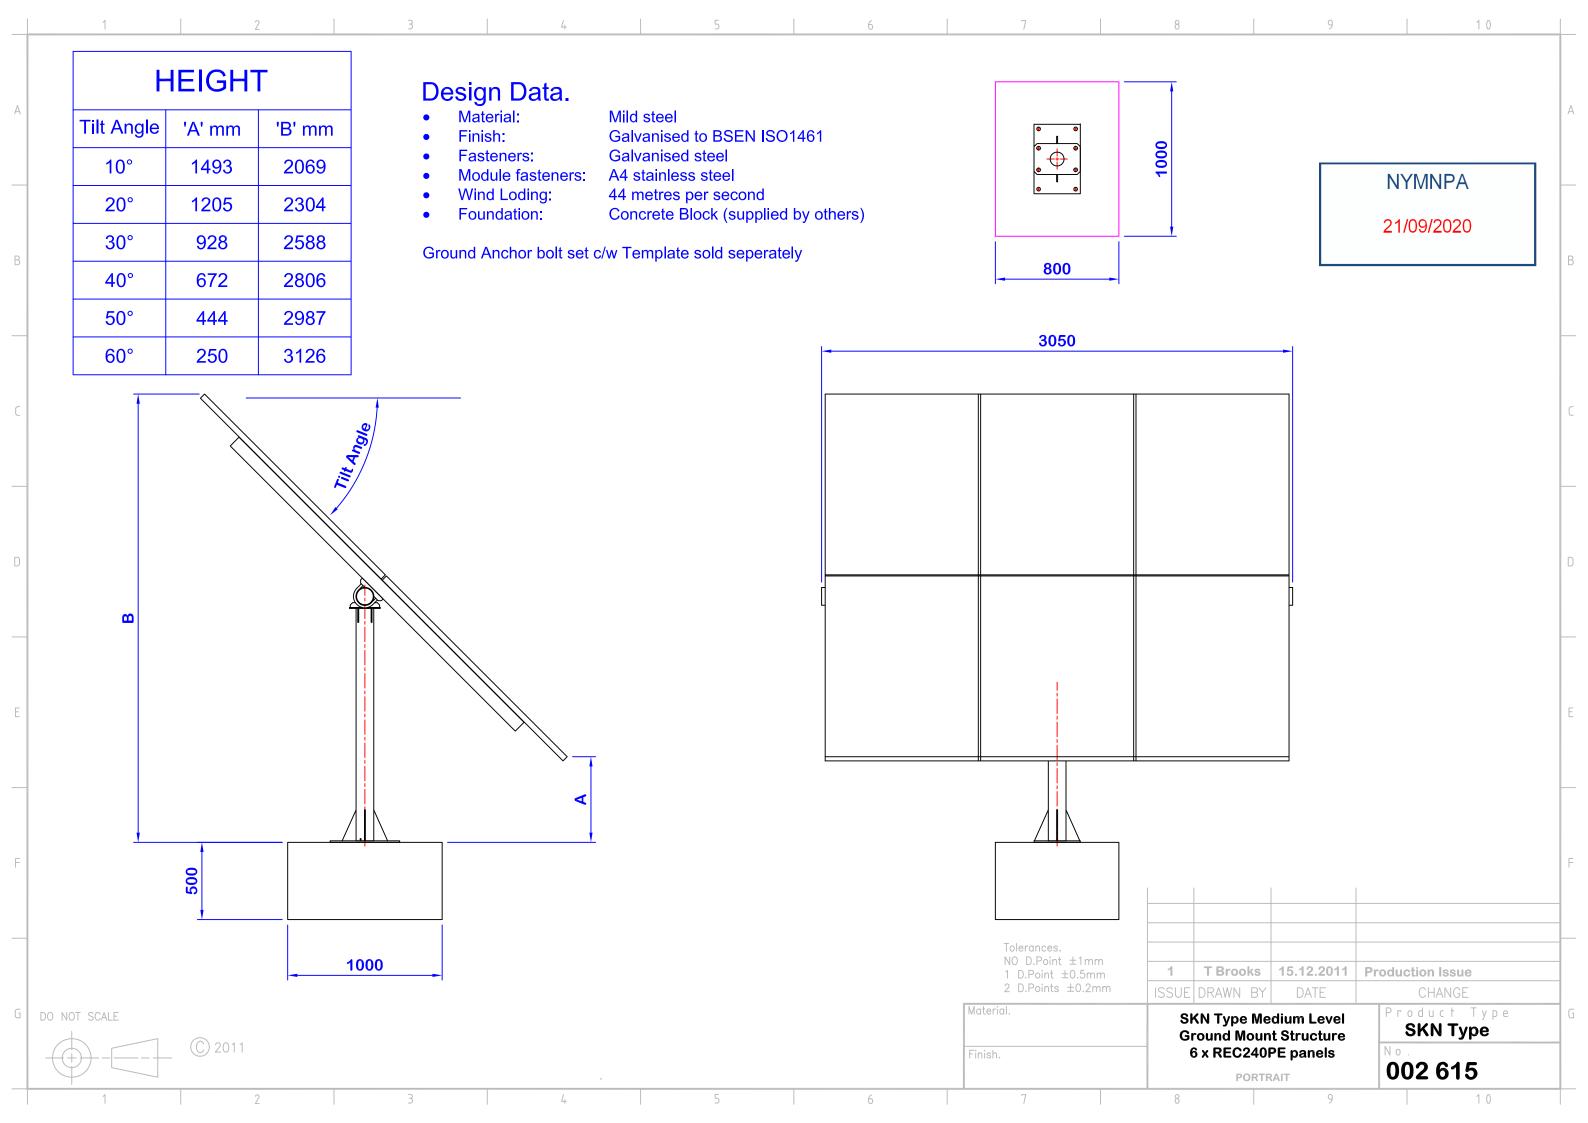

Scale: 1:2500, paper size: A4

NYM/2020/0638/NEW

Proposed site of solar panels, ground mounted.

Scale 1:2,500

NYMNPA 21/09/2020