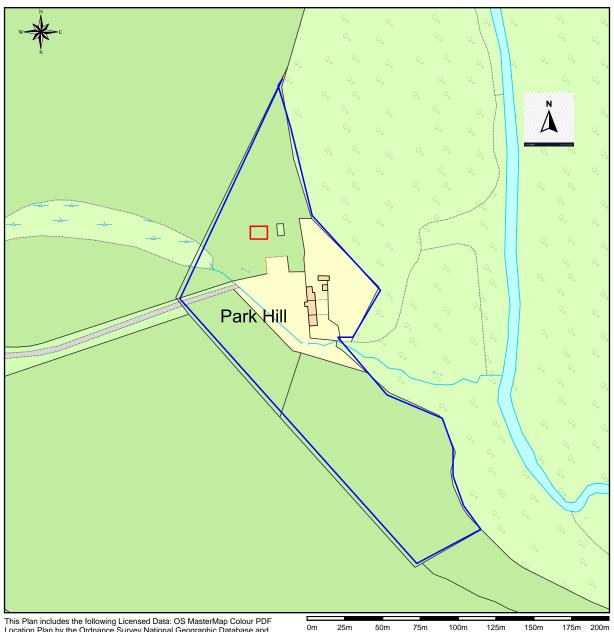

## **Location Plan of YO13 0LB**

This Plan includes the following Licensed Data: OS MasterMap Colour PDF Location Plan by the Ordnance Survey National Geographic Database and incorporating surveyed revision available at the date of production. Reproduction in whole or in part is prohibited without the prior permission of Ordnance Survey. The representation of a road, track or path is no evidence of a right of way. The representation of features, as lines is no evidence of a property boundary. © Crown copyright and database rights, 2020. Ordnance Survey 0100031673

Scale: 1:2500, paper size: A4

NYM/2020/0638/NEW

Proposed site of solar panels, ground mounted.

Scale 1:2,500

NYMNPA 21/09/2020