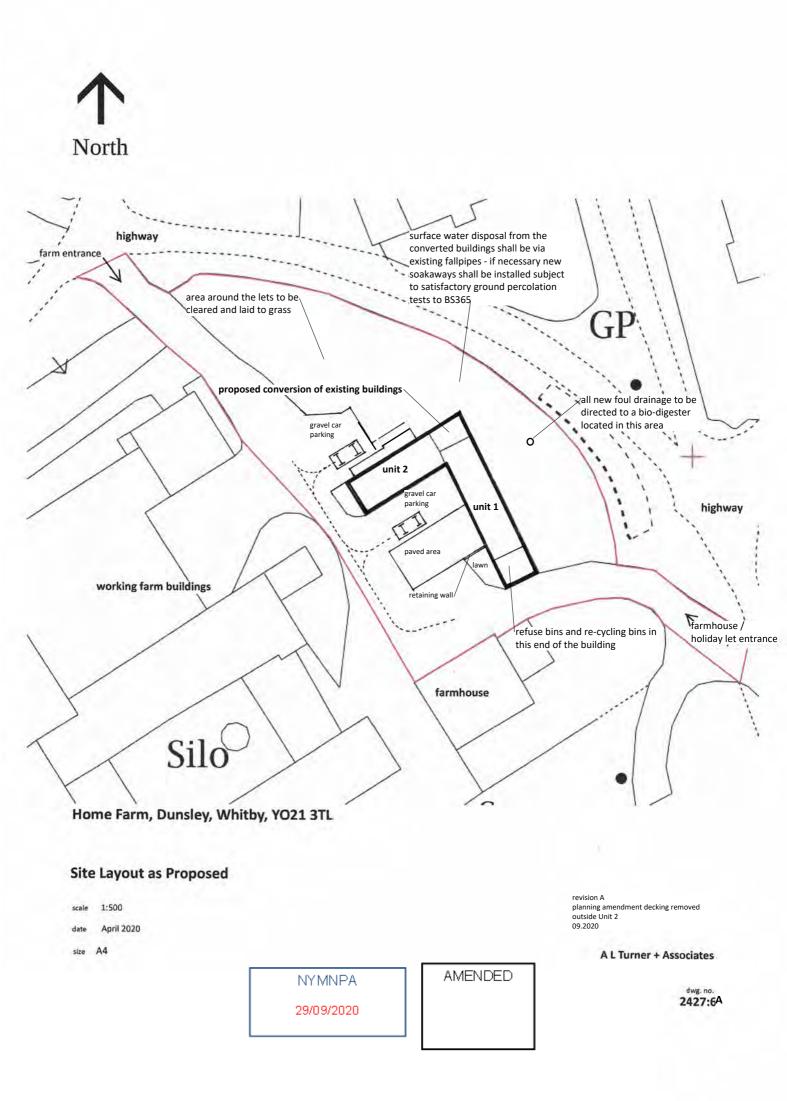

Farm, Dunsley,<br>YO21 3TL | Scale 1:100                      | drawn ALT   |
| 6                                                      | Elevations as Proposed                                                                                                            | issue planning                   |             |
| LORIN                                                  | A L Turner + Associates<br>IG ROAD, RAVENSCAR, SCARBOROUGH, YO13 0LY                                                              | drawing no.                      | rev.        |
|                                                        |                                                                                                                                   | 2427 :                           | 5 A         |