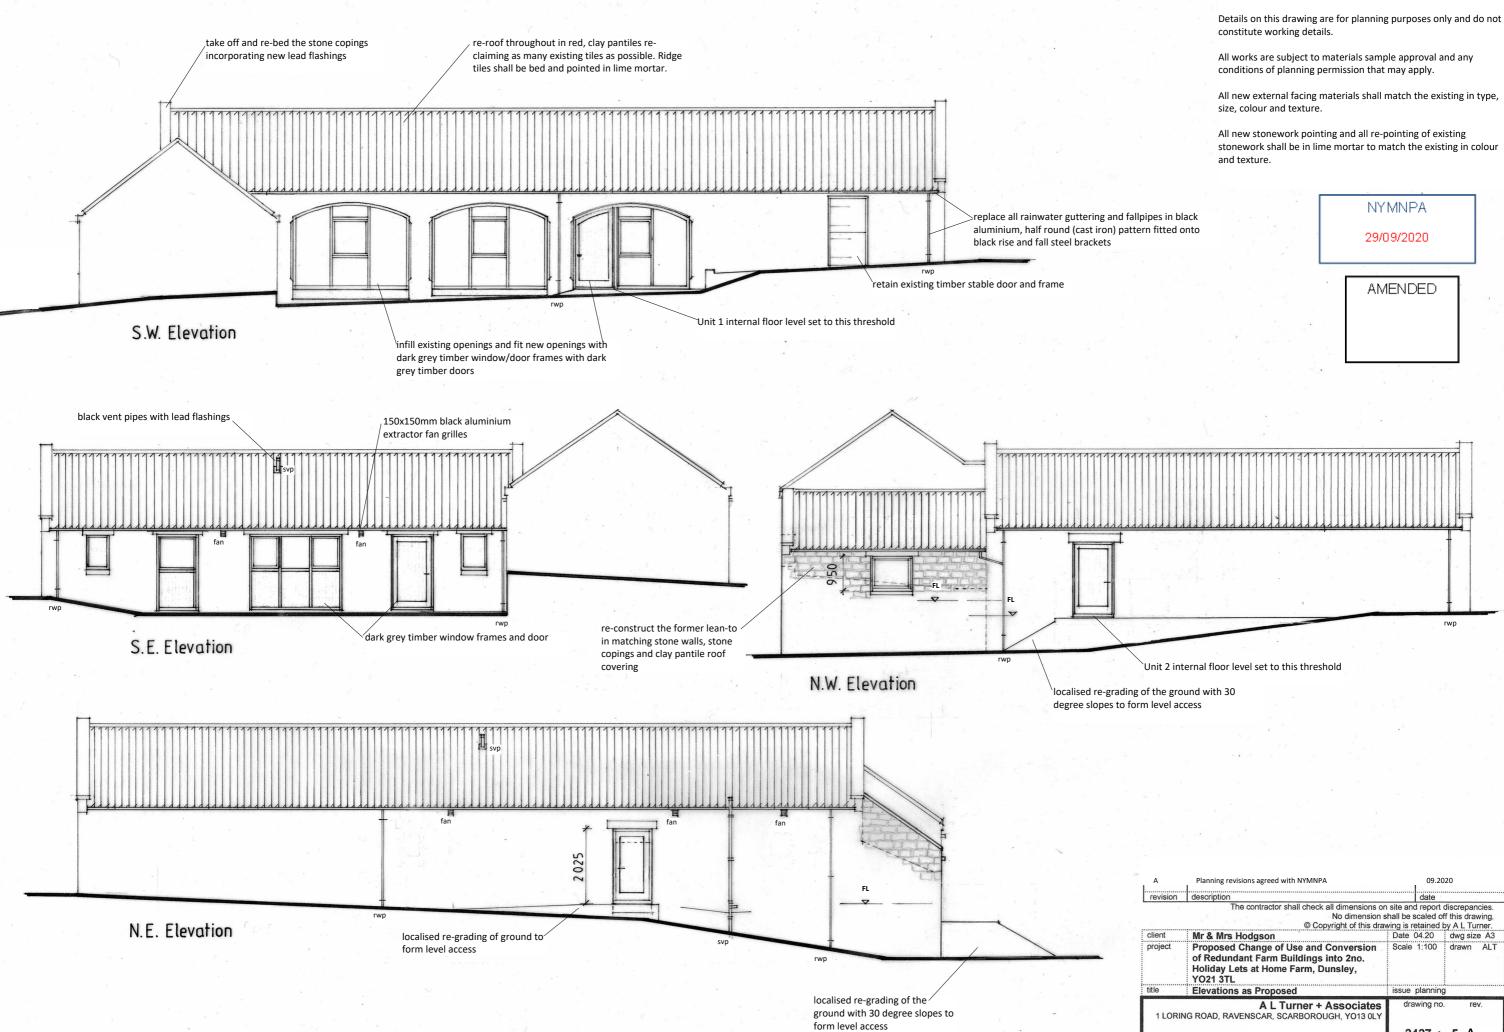

External door and window openings shall be retained and fitted with new door/window frames as appropriate.

External walls shall be retained and made good where required in matching materials. Any re-pointing of stonework shall be carried out in lime mortar to match the existing in texture and colour.

## NOTES

stonework shall be in lime mortar to match the existing in colour

|                                                        | Planning revisions agreed with NYMNPA                                                                                             | 09.202                           | 20          |
|--------------------------------------------------------|-----------------------------------------------------------------------------------------------------------------------------------|----------------------------------|-------------|
| sion                                                   | description                                                                                                                       | date                             |             |
| 1                                                      | The contractor shall check all dimensions on                                                                                      |                                  |             |
|                                                        |                                                                                                                                   | hall be scaled off this drawing. |             |
| © Copyright of this drawing is retained by A L Turner. |                                                                                                                                   |                                  |             |
| t                                                      | Mr & Mrs Hodgson                                                                                                                  | Date 04.20                       | dwg size A3 |
| ect                                                    | Proposed Change of Use and Conversion<br>of Redundant Farm Buildings into 2no.<br>Holiday Lets at Home Farm, Dunsley,<br>YO21 3TL | Scale 1:100                      | drawn ALT   |
| 6                                                      | Elevations as Proposed                                                                                                            | issue planning                   |             |
| LORIN                                                  | A L Turner + Associates<br>IG ROAD, RAVENSCAR, SCARBOROUGH, YO13 0LY                                                              | drawing no.                      | rev.        |
|                                                        |                                                                                                                                   | 2427 :                           | 5 A         |