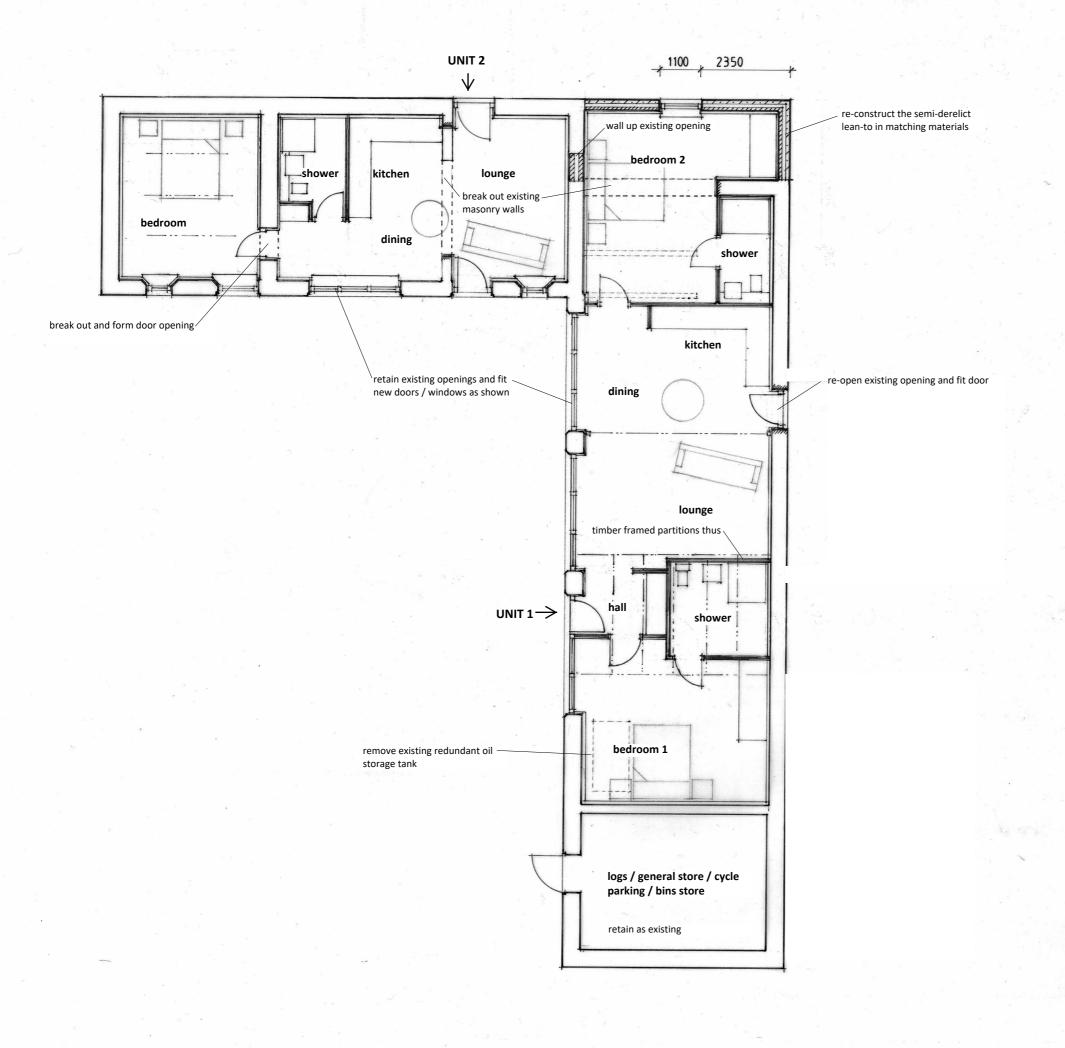

External door and window openings shall be retained and fitted with new door/window frames as appropriate.

External walls shall be retained and made good where required in matching materials. Any re-pointing of stonework shall be carried out in lime mortar to match the existing in texture and colour.

Insulated dry lining shall be fixed to the inside face of external walls.

Internal floors shall be replaced with insulated concrete floors with integral underfloor heating coils set level with the existing threshold at the new entrance doors to each unit.

Ceilings shall be vaulted following the roof pitch and fitted with insulated proprietary linings.

| A                                                                         | Planning revisions agreed with NYMNPA                                                                                             | 09.2020           |                 |  |
|---------------------------------------------------------------------------|-----------------------------------------------------------------------------------------------------------------------------------|-------------------|-----------------|--|
|                                                                           |                                                                                                                                   |                   | -               |  |
| revision                                                                  | description                                                                                                                       | date              |                 |  |
|                                                                           | The contractor shall check all dimensions or<br>No dimension s<br>© Copyright of this draw                                        | hall be scaled of | f this drawing. |  |
| client                                                                    | Mr & Mrs Hodgson                                                                                                                  | Date 04.20        | dwg size A3     |  |
| project                                                                   | Proposed Change of Use and Conversion<br>of Redundant Farm Buildings into 2no.<br>Holiday Lets at Home Farm, Dunsley,<br>YO21 3TL | Scale 1:100       | drawn ALT       |  |
| title                                                                     | Floor Plan as Proposed                                                                                                            | issue planning    |                 |  |
| A L Turner + Associates<br>1 LORING ROAD, RAVENSCAR SCARBOROUGH, YO13 0LY |                                                                                                                                   | drawing no        | . rev.          |  |
|                                                                           |                                                                                                                                   | 2427 :            | 4 A             |  |