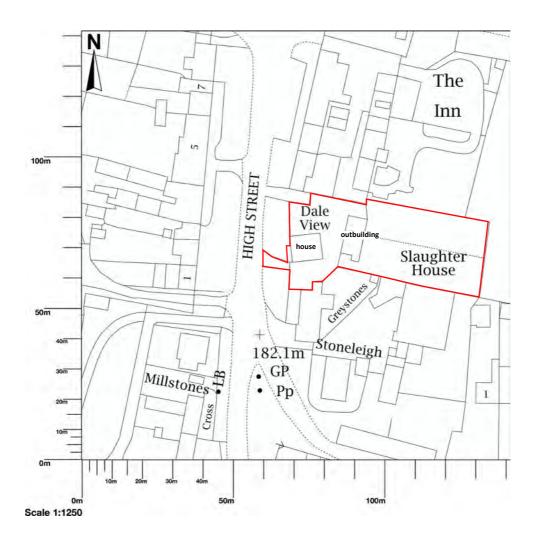

# Dale View, Egton, Whitby, YO21 1TZ

Map area bounded by: 480768,506363 480910,506505. Produced on 02 April 2020 from the OS National Geographic Database. Reproduction in whole or part is prohibited without the prior permission of Ordnance Survey. © Crown copyright 2020. Supplied by UKPlanningMaps.com a licensed OS partner (100054135). Unique plan reference: p2buk/445542/604122

Dale View, Egton, Whitby, YO21 1TZ

## **Block Plan**

scale 1:500 size A4 date July 2020