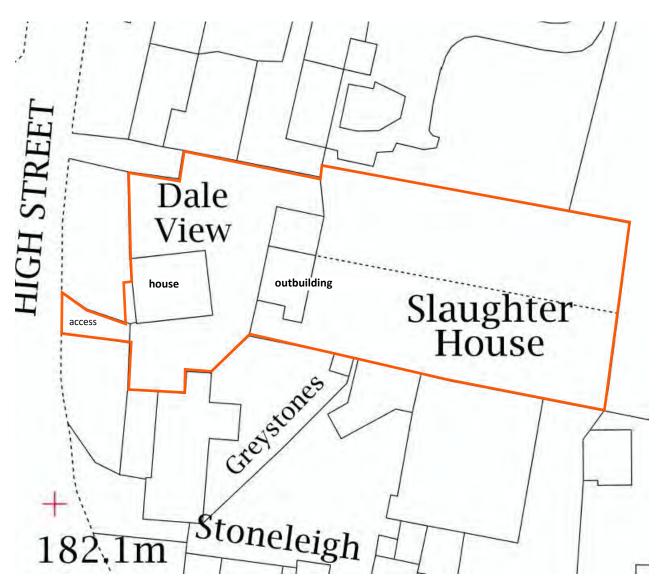

# Dale View, Egton, Whitby, YO21 1TZ

Map area bounded by: 480768,506363 480910,506505. Produced on 02 April 2020 from the OS National Geographic Database. Reproduction in whole or part is prohibited without the prior permission of Ordnance Survey. © Crown copyright 2020. Supplied by UKPlanningMaps.com a licensed OS partner (100054135). Unique plan reference: p2buk/445542/604122

Dale View, Egton, Whitby, YO21 1TZ

## **Block Plan**

scale 1:500 size A4 date July 2020