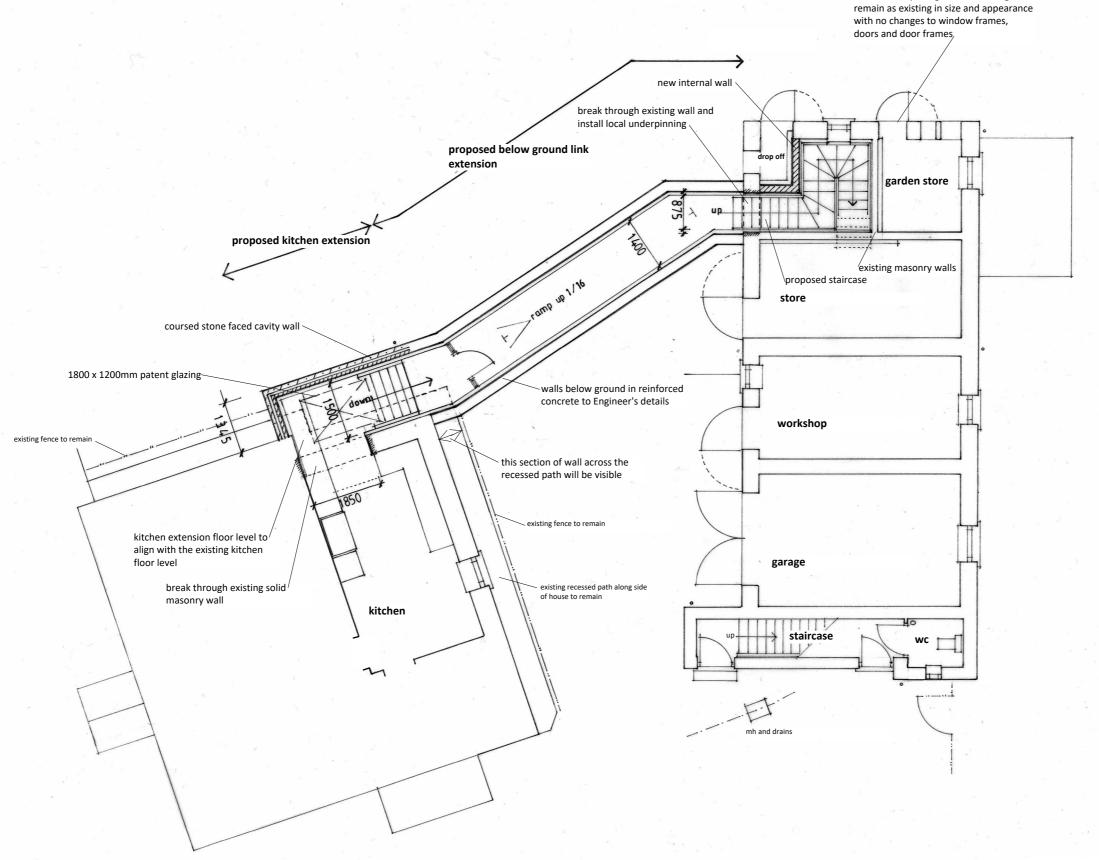

#### NOTES

all external openings on outbuilding will

External facing materials shall match existing materials in type, colour and texture and shall be subject to sample approval by the local planning authority prior to commencement of any construction work and any conditions of planning permission that may apply.

Dimensions given on this drawing are subject to checking on site with any adjustments agreed prior to commencement of work.

**NYMNPA** 

24/09/2020

The contractor shall check all dimensions on site and report discrepancies.

No dimension shall be scaled off this drawing.

© Copyright of this drawing is retained by A L Turner.

& I.T. Woodcock

Date 06.20 dwg size A3

Change of Use of Existing First

Scale 1:100 drawn ALT client E.C. Marsh & I.T. Woodcock project Proposed Change of Use of Existing First Floor Living Accommodation to Additional Habitable Accommodation for the Main Residence plus the Erection of a Below **Ground Link Extension** issue planning title Ground Floor Plan as Proposed

A L Turner + Associates
1 LORING ROAD, RAVENSCAR, SCARBOROUGH, YO13 0LY

2431 : 5