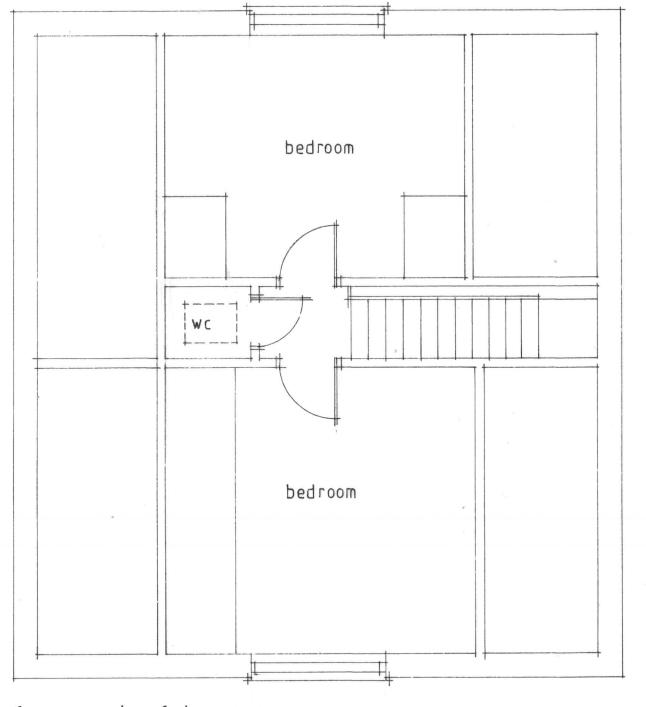

# PETER RAYMENT design

Architectural Designers • Peter Rayment • Richard Waller

Louise Shackleton

title: project: proposed first floor plan extension & alterations 7 Laburnum Avenue, RHB

190 712 04

1:50 @ A3 date: 25 09 20

client:

Peter Rayment Design Ltd. Woodbine Cottage, Westgate, Thornton le Dale, Pickering YO18 7SG 01751 472541 | studio@peterraymentdesign.com | www.peterraymentdesign.com

NYMNPA

30/09/2020