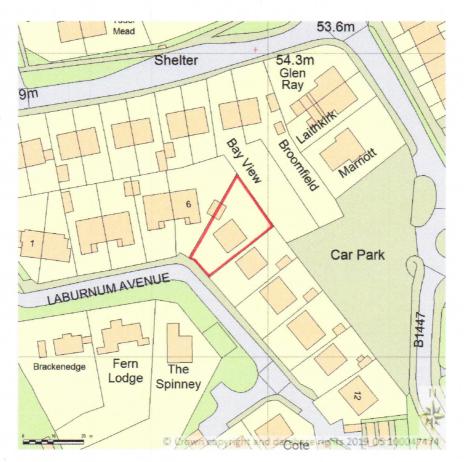

#### SITE LOCATION PLAN AREA 2 HA SCALE 1:1250 on A4 CENTRE COORDINATES: 495088, 505240

Supplied by Streetwise Maps Ltd www.streetwise.net Licence No: 100047474 05/07/2019 14:00

**NYMNPA** 

30/09/2020

conservatory kitchen bath hall # porch living bedroom