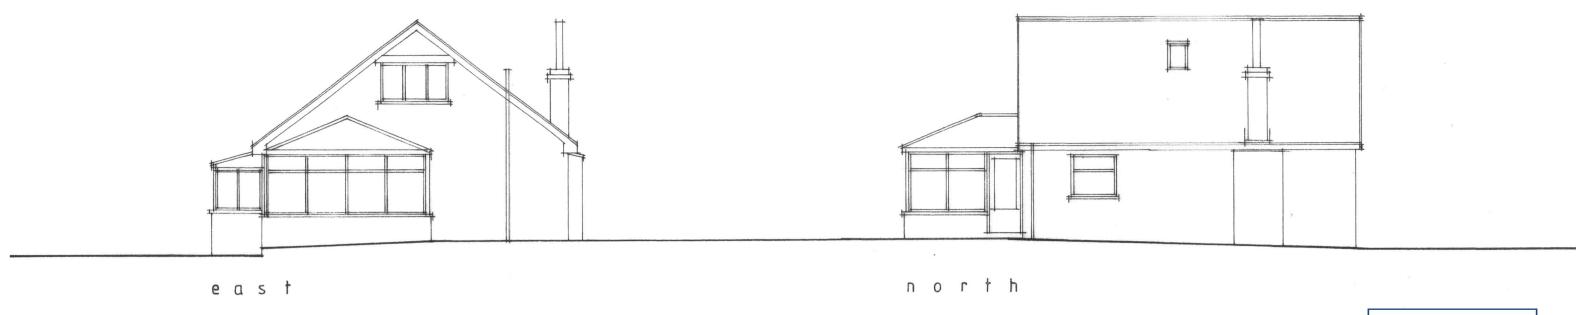

## PETER RAYMENT design

Architectural Designers • Peter Rayment • Richard Waller

title: project: survey drawing - elevations extension & alterations

scale: 1:100 @ A3

dwg No: 190 712

Louise Shackleton

7 Laburnum Avenue, RHB