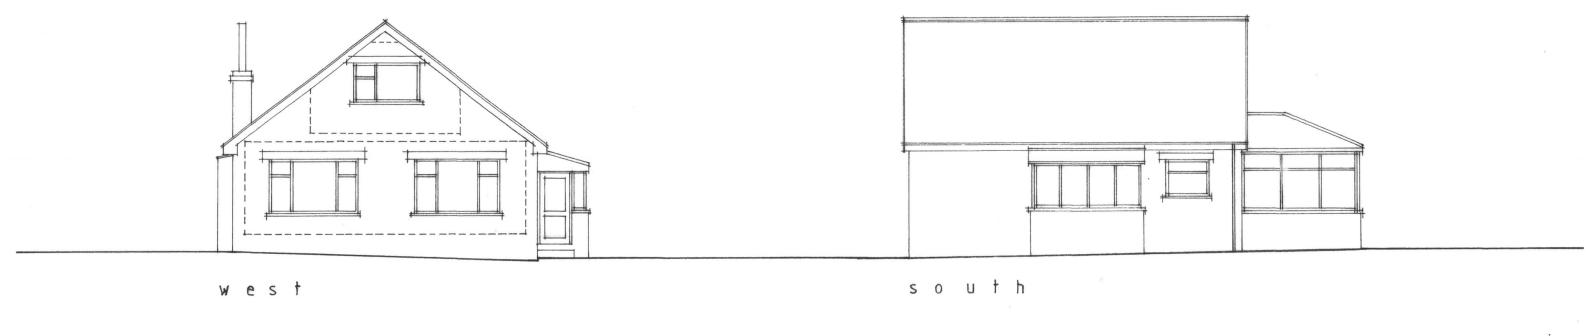

## PETER RAYMENT design

Architectural Designers • Peter Rayment • Richard Waller

title: project: survey drawing - elevations extension & alterations

scale: 1:100 @ A3

dwg No: 190 712

Louise Shackleton

7 Laburnum Avenue, RHB