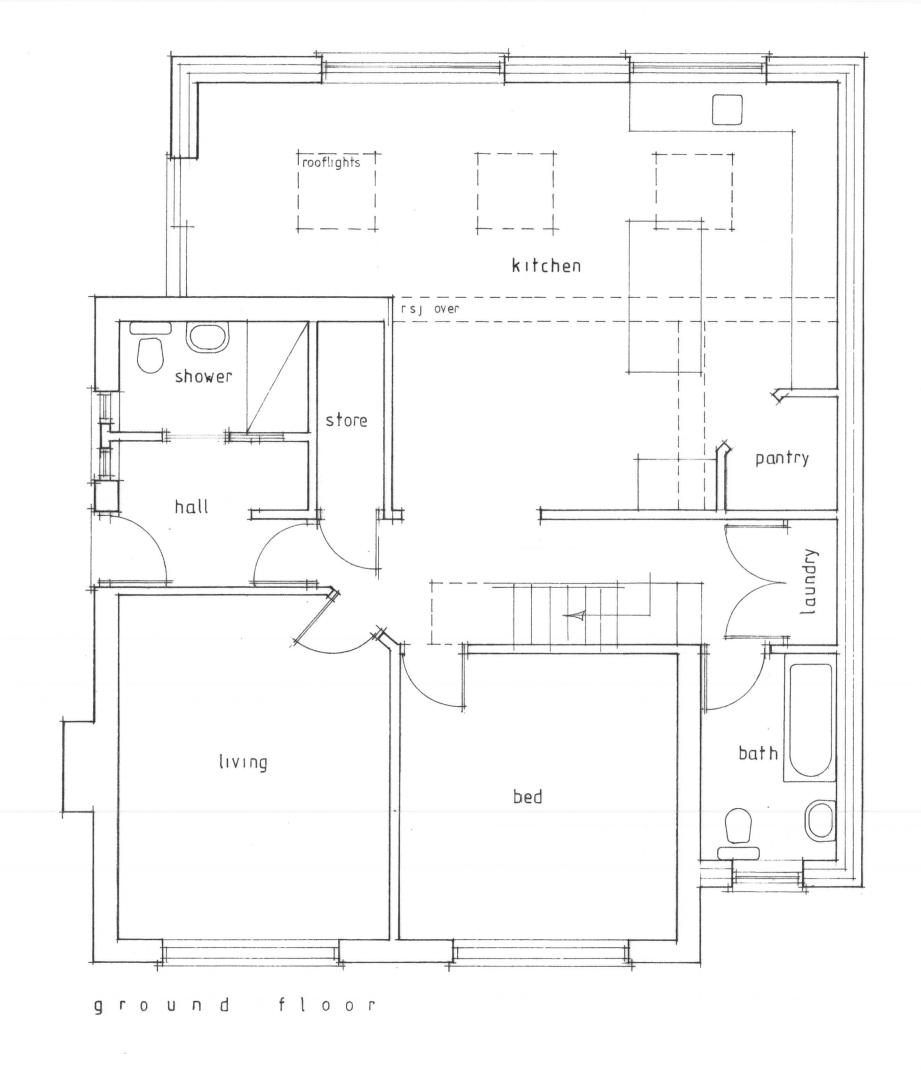

## PETER RAYMENT design

Architectural Designers • Peter Rayment • Richard Waller

Louise Shackleton

title: project:

client:

proposed ground floor plan extension & alterations 7 Laburnum Avenue, RHB

dwg No:

190 712 03

scale. 1:50 @ A3 date: 25 09 20

Peter Rayment Design Ltd. Woodbine Cottage, Westgate, Thornton le Dale, Pickering YO18 7SG 01751 472541 | studio@peterraymentdesign.com | www.peterraymentdesign.com

NYMNPA