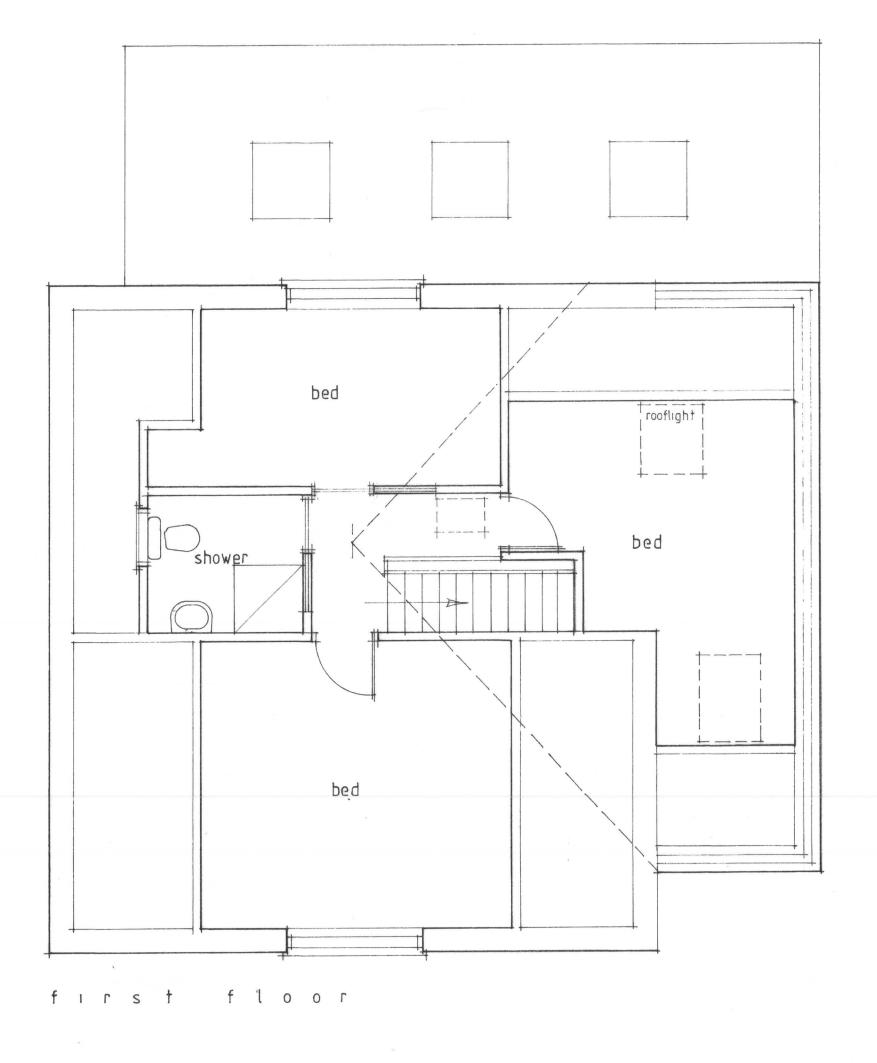

# PETER RAYMENT design

Architectural Designers • Peter Rayment • Richard Waller

Louise Shackleton

title: project: proposed first floor plan extension & alterations 7 Laburnum Avenue, RHB

190 712 04

1:50 @ A3 date: 25 09 20

client:

Peter Rayment Design Ltd. Woodbine Cottage, Westgate, Thornton le Dale, Pickering YO18 7SG 01751 472541 | studio@peterraymentdesign.com | www.peterraymentdesign.com

NYMNPA

30/09/2020