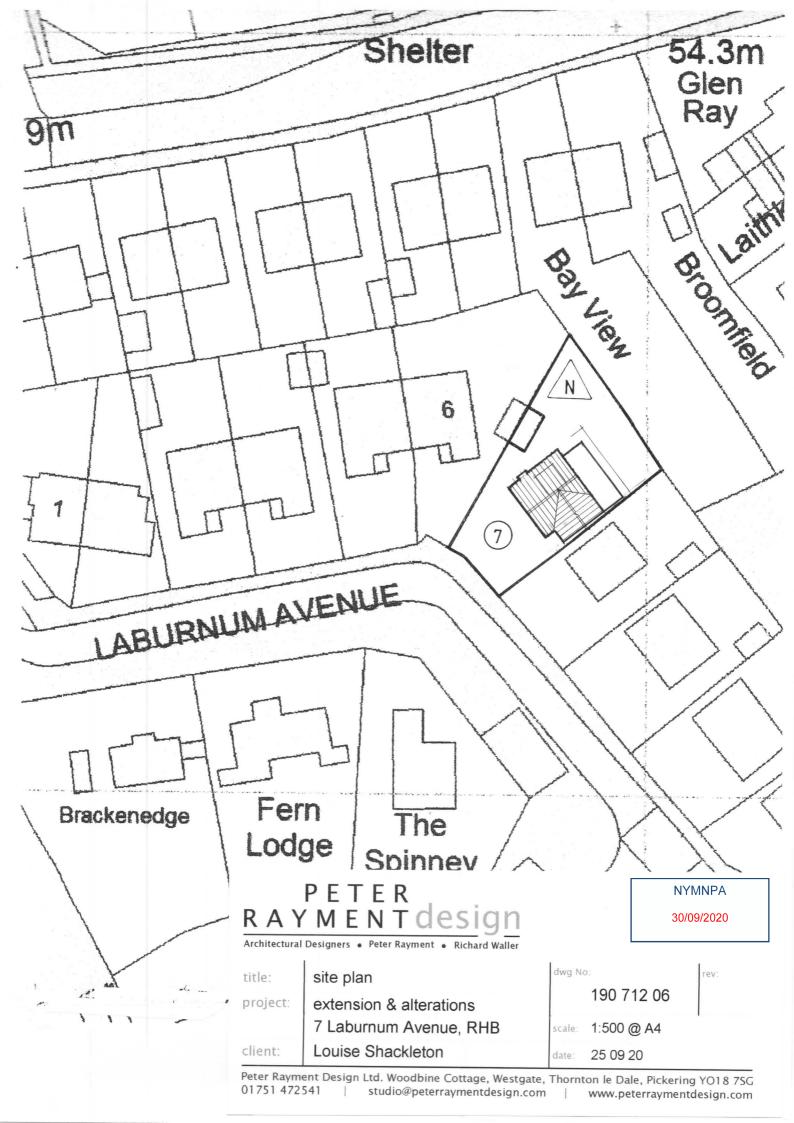

#### PETER RAYMENT design

Architectural Designers • Peter Rayment • Richard Waller

survey drawing - floor plans
project: extension & alterations

extension & alterations scale
7 Laburnum Avenue, RHB

ient: Louise Shackleton

scale: 1:50 @ A3

dwg No: 190712

Peter Rayment Design Ltd. Upgang, Westgate, Thornton le Dale, Pickering YO18 7SG t:01751 472541 e:raymentdesign@gmail.com

first floor

NYMNPA 30/09/2020