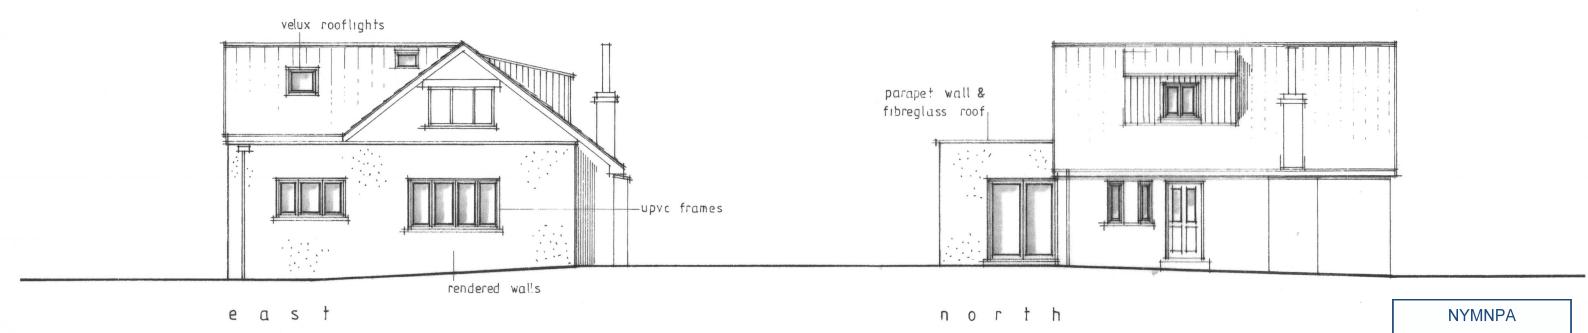

## PETER RAYMENT design

Architectural Designers • Peter Rayment • Richard Waller

title: project: survey drawing - elevations extension & alterations

scale: 1:100 @ A3

dwg No: 190 712

Louise Shackleton

7 Laburnum Avenue, RHB