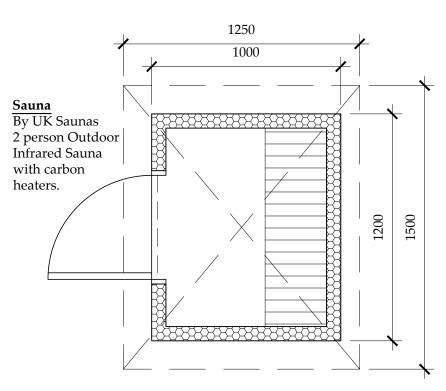

CHKD

APVD

SCALE:

As shown ISSUE:

AMENDMENT

DRAWING TITLE:

Proposed Free standing Sauna

DRAWING NR: D11726-03