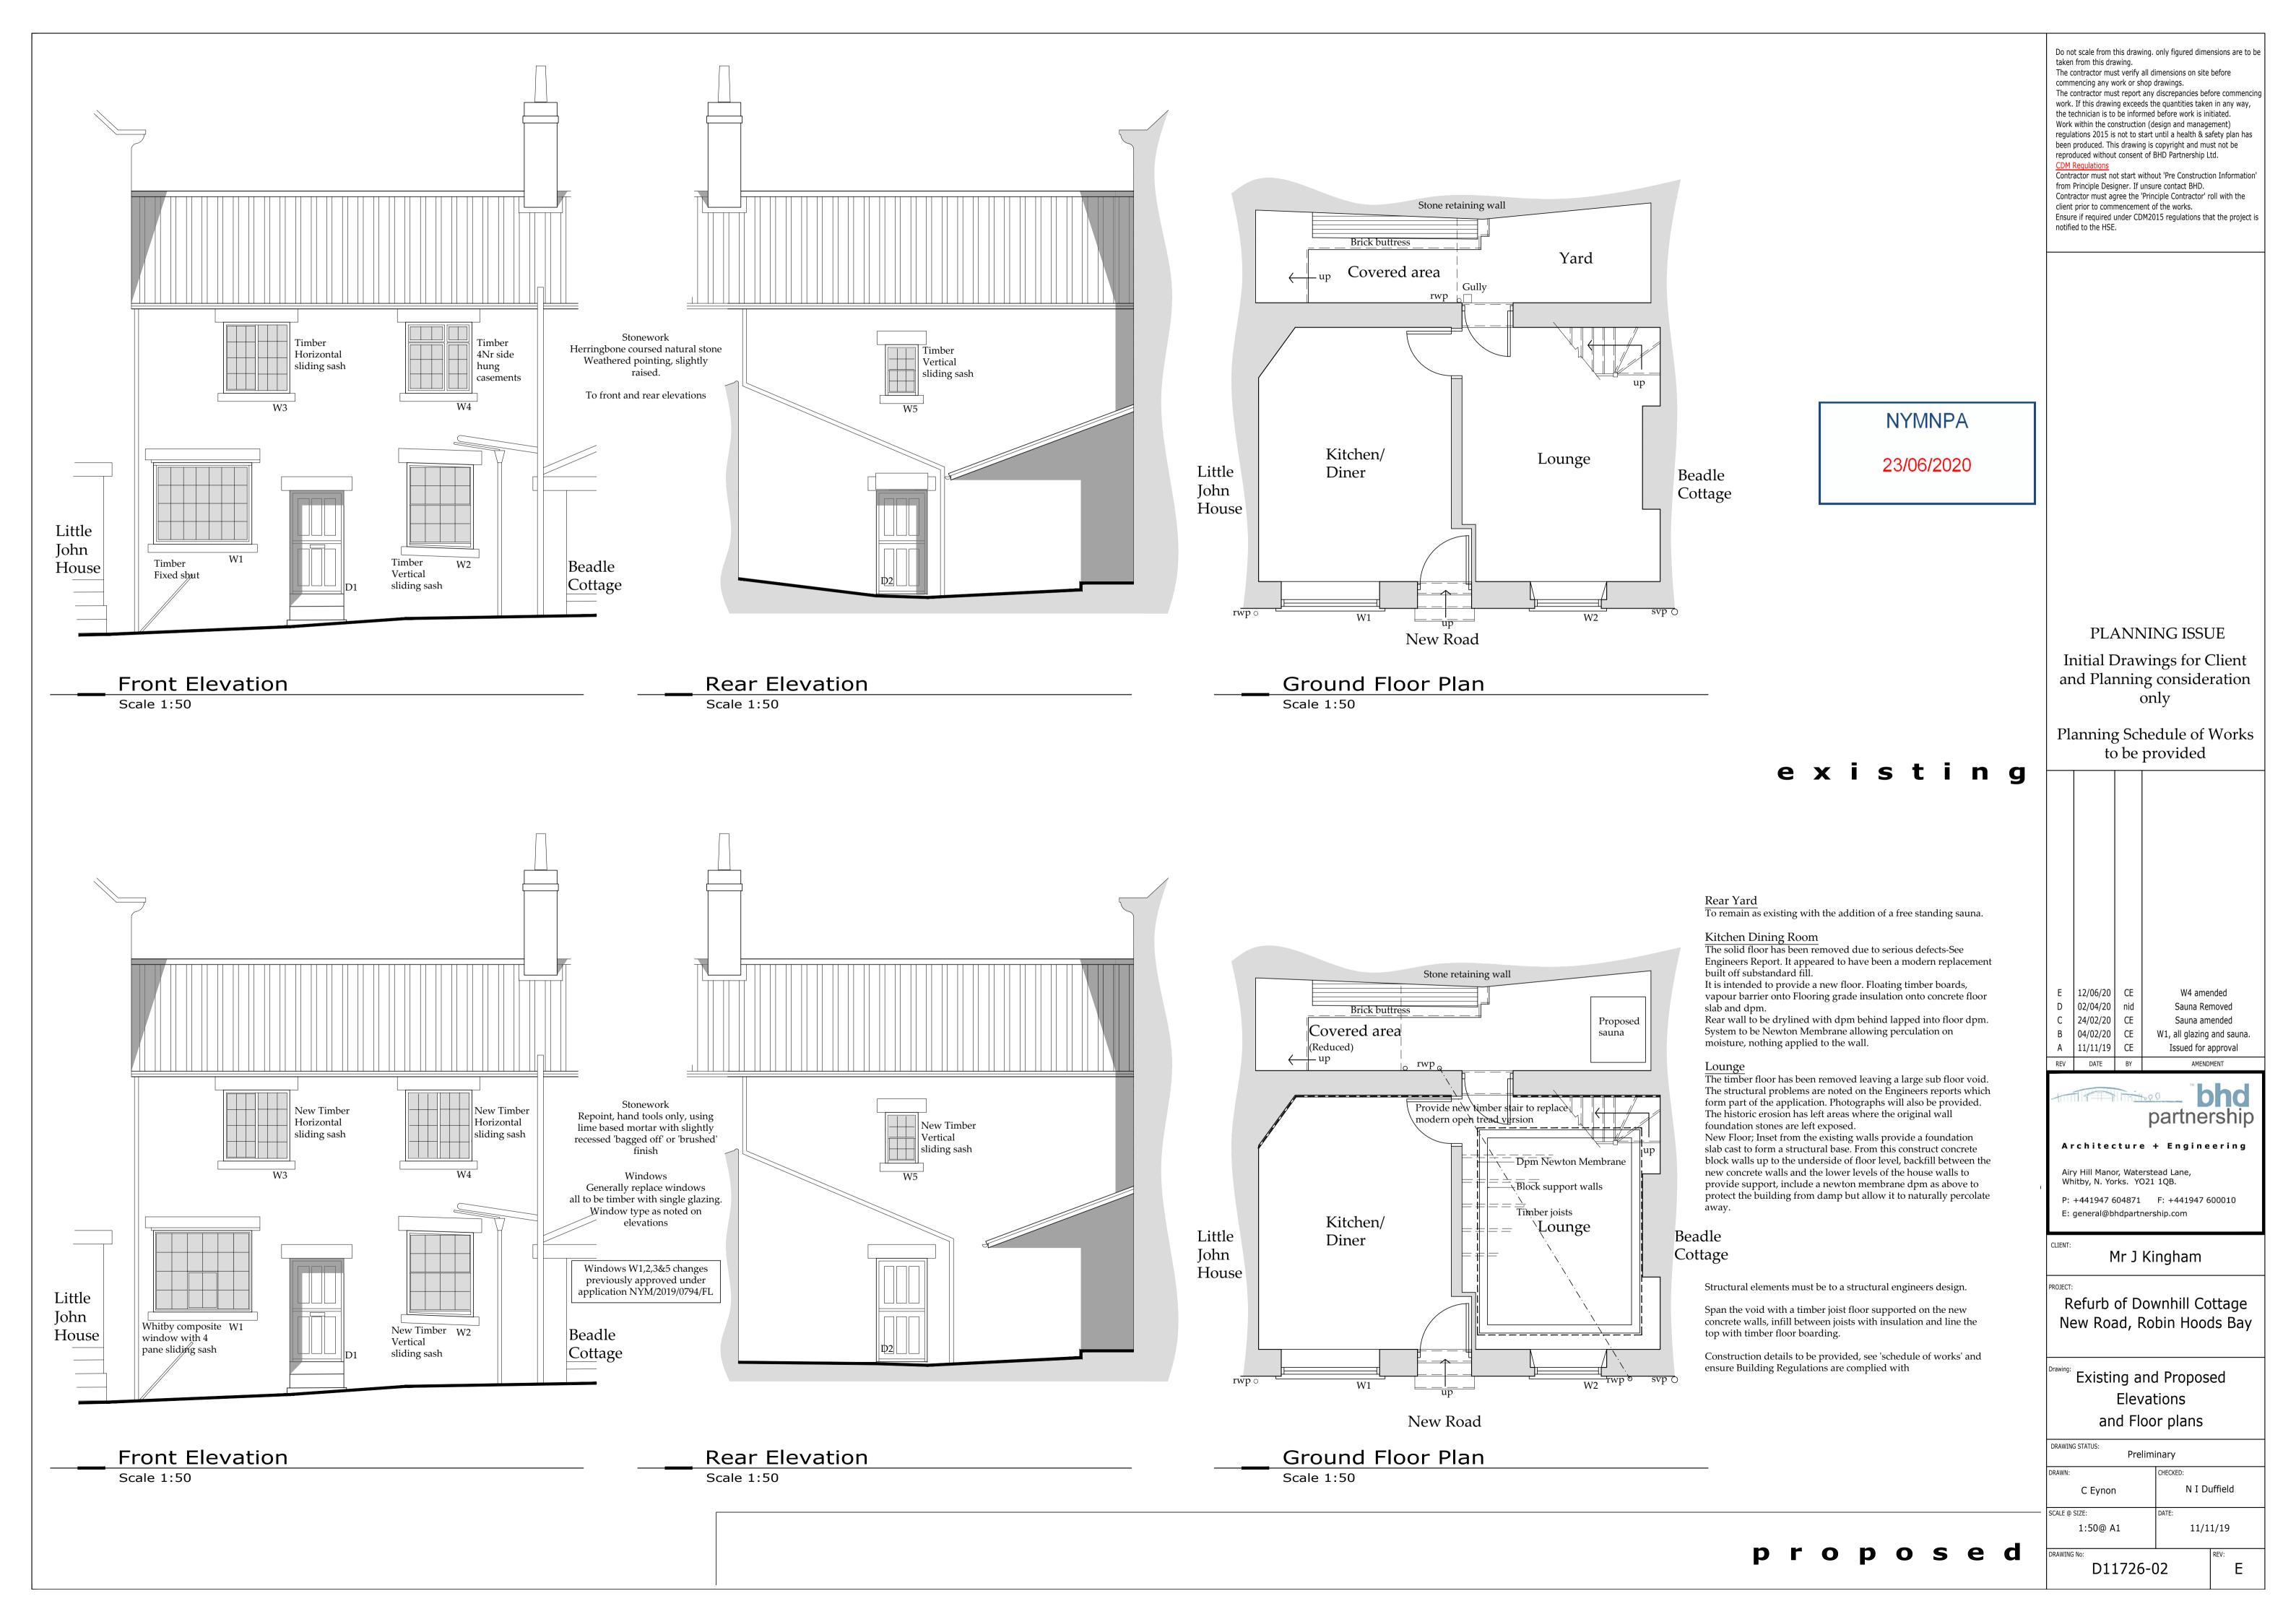

DRAWING TITLE:

Existing and Proposed First Floor Plan

DRAWING NR: D11726-04

REV:

NYMNPA

23/06/2020

Floor Plan

DATE