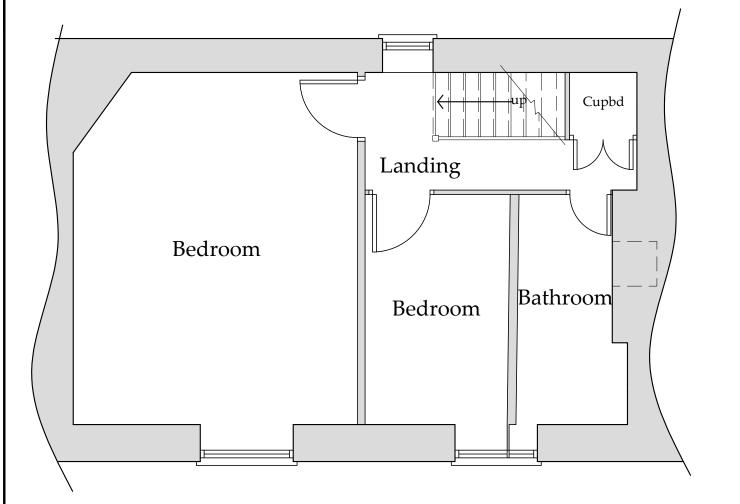

--------------------|------------|--------|-------|-----------|--|
|    |          |    |                     |      |      | PROJECT: Downhill Cottage Main Rd Robin Hoods Bay YO22 4SF |            |        |       |           |  |
|    |          |    | Toursel for anymore |      |      |                                                            |            |        |       |           |  |
| A  | 15/11/19 | CE | Issued for approval |      |      | А3                                                         | DRN: C Eyr | non    | DATE: | 15/11/19  |  |
| ΕV | DATE     | BY | AMENDMENT           | CHKD | APVD | SCALE:                                                     | As shown   | ISSUE: | Pr    | eliminary |  |

and

Block Plan

DRAWING NR:

D11726-01

REV:

Α



NYMNPA

23/06/2020





## Existing First Floor Plan

Scale 1:50

## Proposed First Floor Plan

Scale 1:50

### **b** h d partnership

Airy Hill Manor, Whitby, North Yorkshire, UK, YO21 1QB. Tel: 01947-604871 Fax: 01947-600010 general@bhdpartnership.com www.bhdpartnership.com

●DO NOT SCALE from this drawing. Only figured dimensions are to be taken from this drawing.

The Contractor must verify all dimensions on site before commencing any work or shop drawings.

The Contractor must report any discrepancies before memoring work. If this drawing exceeds the quantities taken in any way, the Technician is to be informed before work is initiated.

Work within The Construction (Design and Management) Regulations 2015 is not to start until a Health & Safety Plan has been produced. This drawing is Copyright and must