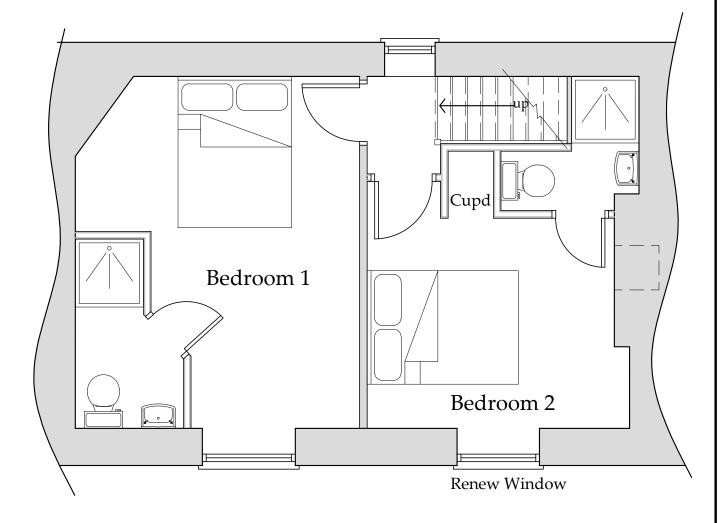

------------------|------------|--------|-------|-----------|--|
|    |          |    |                     |      |      | PROJECT: Downhill Cottage Main Rd Robin Hoods Bay YO22 4SF |            |        |       |           |  |
|    |          |    | Toursel for anymore |      |      |                                                            |            |        |       |           |  |
| A  | 15/11/19 | CE | Issued for approval |      |      | А3                                                         | DRN: C Eyr | non    | DATE: | 15/11/19  |  |
| ΕV | DATE     | BY | AMENDMENT           | CHKD | APVD | SCALE:                                                     | As shown   | ISSUE: | Pr    | eliminary |  |

and

Block Plan

DRAWING NR:

D11726-01

REV:

Α



NYMNPA

23/06/2020





## Existing First Floor Plan

Scale 1:50

## Proposed First Floor Plan

Scale 1:50

### **b** h d partnership

Airy Hill Manor, Whitby, North Yorkshire, UK, YO21 1QB. Tel: 01947-604871 Fax: 01947-600010 general@bhdpartnership.com www.bhdpartnership.com

●DO NOT SCALE from this drawing. Only figured dimensions are to be taken from this drawing.

The Contractor must verify all dimensions on site before commencing any work or shop drawings.

The Contractor must report any discrepancies before memoring work. If this drawing exceeds the quantities taken in any way, the Technician is to be informed before work is initiated.

Work within The Construction (Design and Management) Regulations 2015 is not to start until a Health & Safety Plan has been produced. This drawing is Copyright and must no