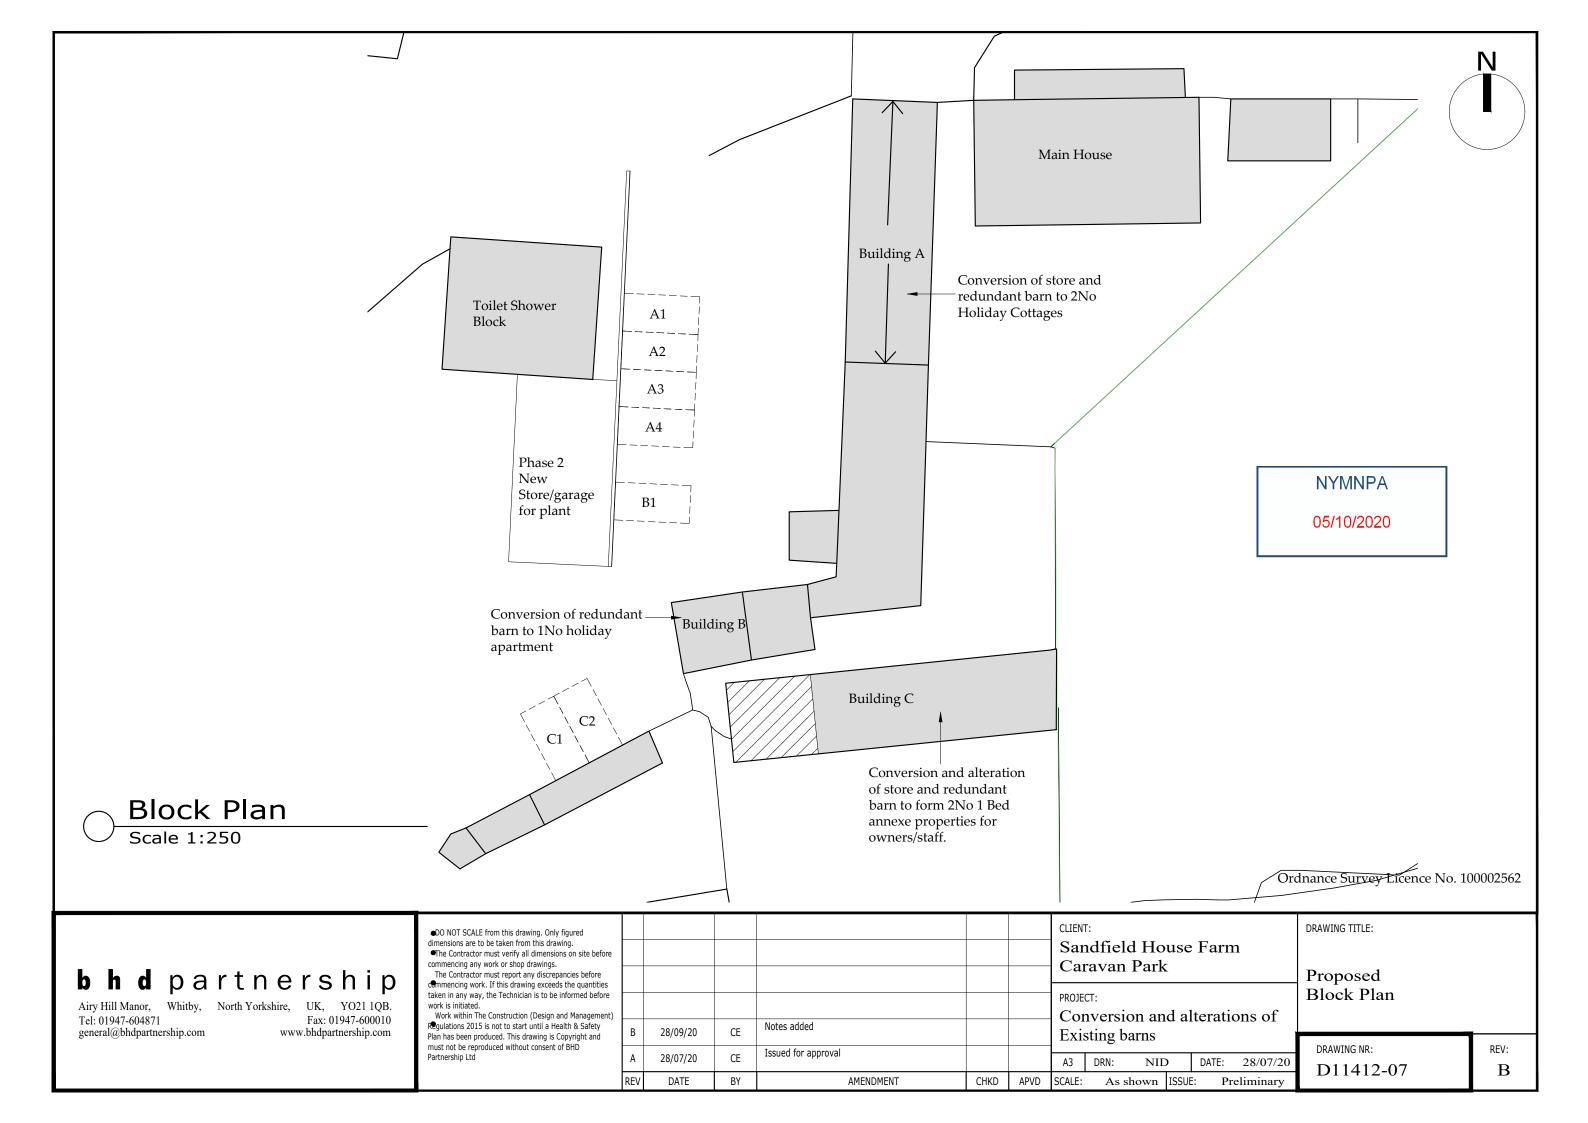

|   |          |     |                     |      |      | CLIENT: Sandfield House Farm Caravan Park |                                                                                |       |       |           |  |
|---|----------|-----|---------------------|------|------|-------------------------------------------|--------------------------------------------------------------------------------|-------|-------|-----------|--|
|   |          |     |                     |      |      | Cor                                       | PROJECT:  Conversion of store and barns to 2No annexe's & 3No Holiday Cottages |       |       |           |  |
| 4 | 28/09/20 | nid | Issued for approval |      |      | A3                                        | DRN: NII                                                                       | )     | DATE: | 28/09/20  |  |
| V | DATE     | BY  | AMENDMENT           | CHKD | APVD | SCALE:                                    | As shown                                                                       | ISSUE | : Pr  | eliminary |  |

Block Plan

DRAWING NR: REV: D11412-08 Α

Ground Floor Plan
Scale 1:50

NYMNPA

05/10/2020

B 28/09/20 CE Title amended
A 03/07/19 CE Issued for approval
REV DATE BY AMENDMENT

CE DATE DIAGRAPHICAL DESCRIPTION OF THE PROPERTY OF THE P