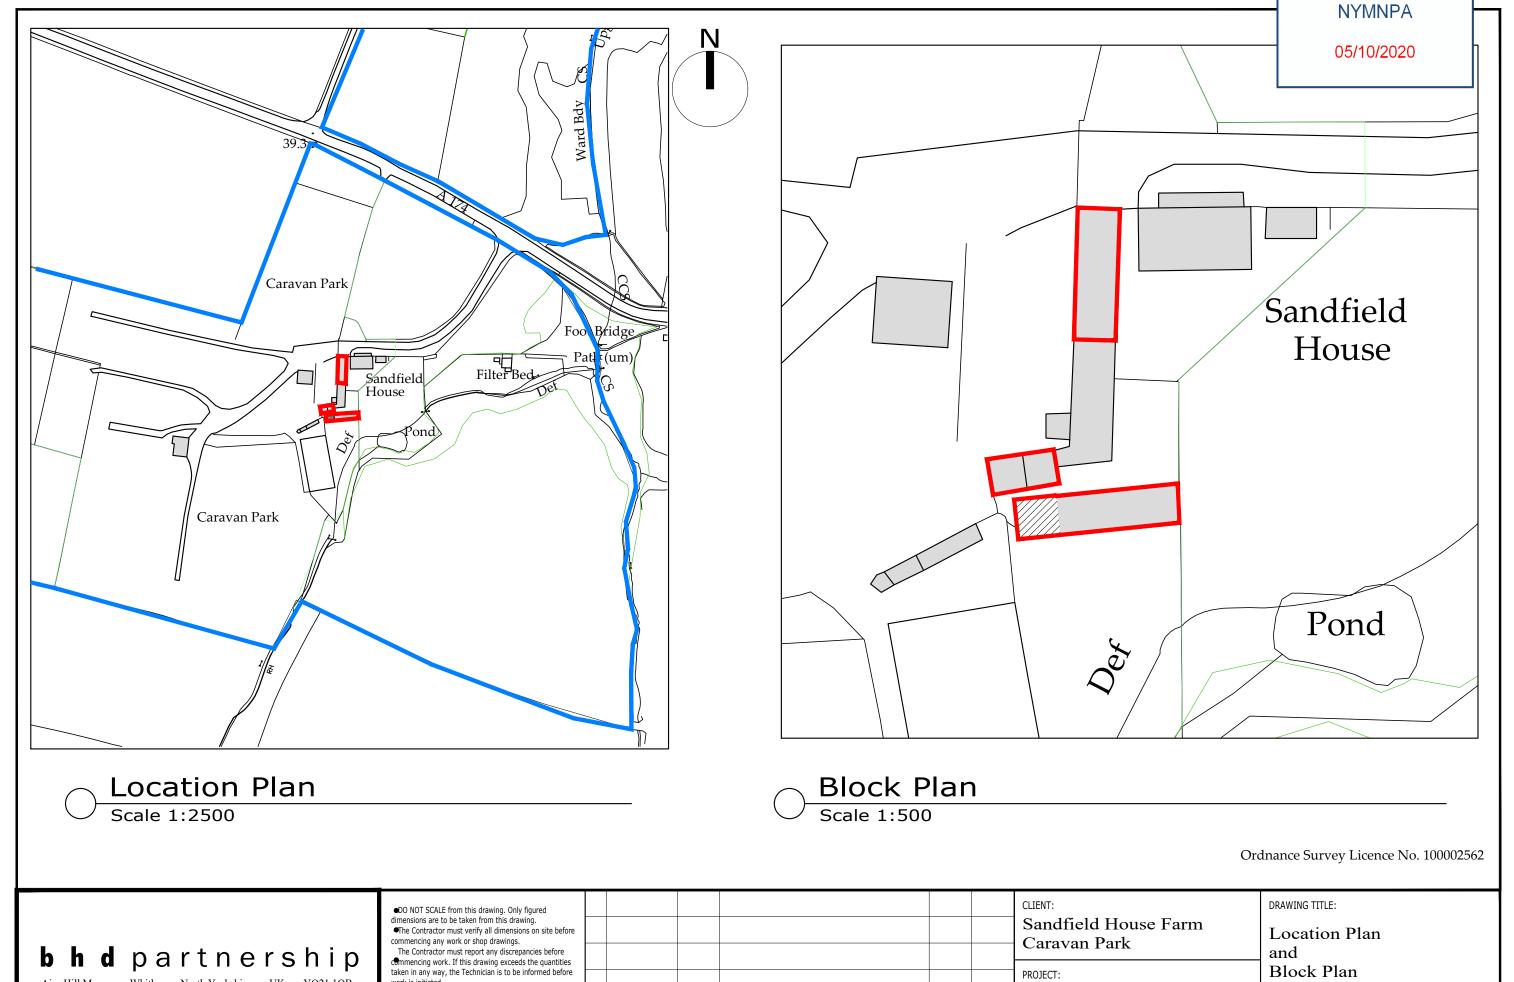

|   |          |     |                     |      |      | CLIENT: Sandfield House Farm Caravan Park |                                                                                |       |       |           |  |
|---|----------|-----|---------------------|------|------|-------------------------------------------|--------------------------------------------------------------------------------|-------|-------|-----------|--|
|   |          |     |                     |      |      | Cor                                       | PROJECT:  Conversion of store and barns to 2No annexe's & 3No Holiday Cottages |       |       |           |  |
| 4 | 28/09/20 | nid | Issued for approval |      |      | A3                                        | DRN: NII                                                                       | )     | DATE: | 28/09/20  |  |
| V | DATE     | BY  | AMENDMENT           | CHKD | APVD | SCALE:                                    | As shown                                                                       | ISSUE | : Pr  | eliminary |  |

Block Plan

DRAWING NR: REV: D11412-08 Α

Ground Floor Plan
Scale 1:50

NYMNPA

05/10/2020

B 28/09/20 CE Title amended
A 03/07/19 CE Issued for approval
REV DATE BY AMENDMENT

CE DATE DIAGRAPHICAL DESCRIPTION OF THE PROPERTY OF THE P