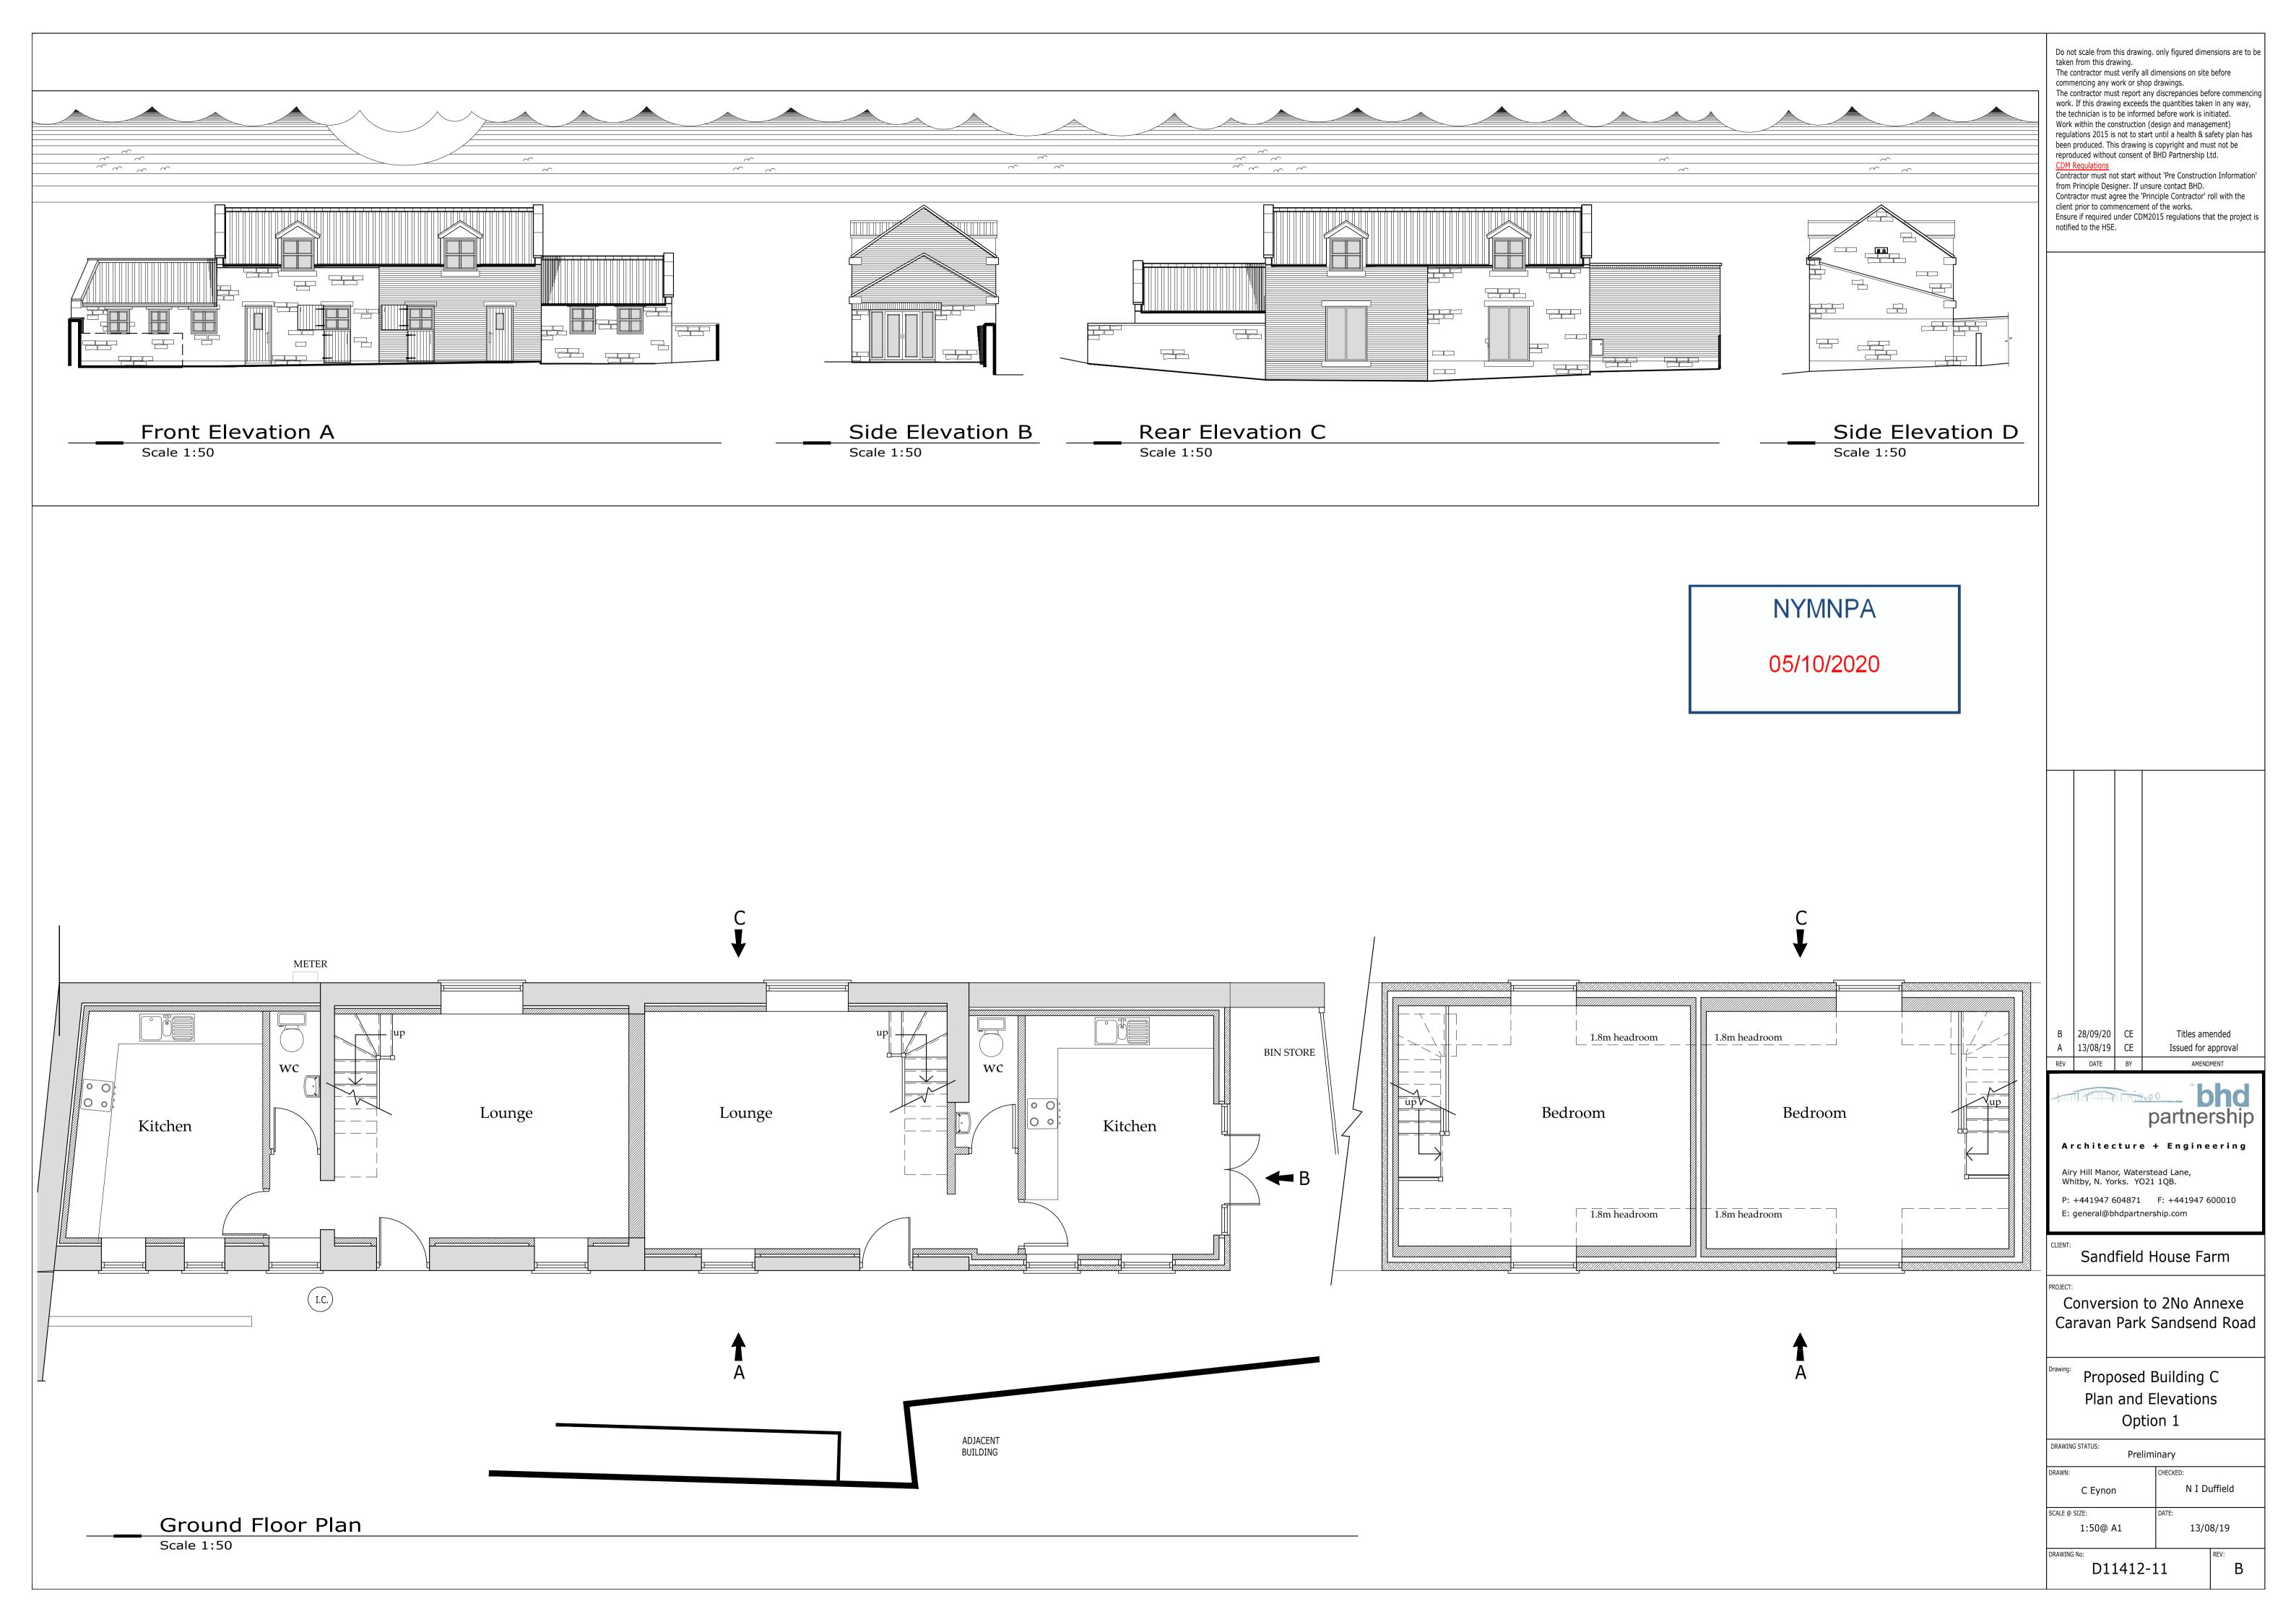

 DRAWING No:

 REV:

 D11412-04
 B

Front Elevation
Scale 1:50

Living area

Shower

roof
light
light
light

NYMNPA 05/10/2020

Ground Floor Plan
Scale 1:50

CDM Regulations
Contractor must not start without 'Pre Construction Information' from Principle Designer. If unsure contact BHD.
Contractor must agree the 'Principle Contractor' roll with the client prior to commencement of the works.