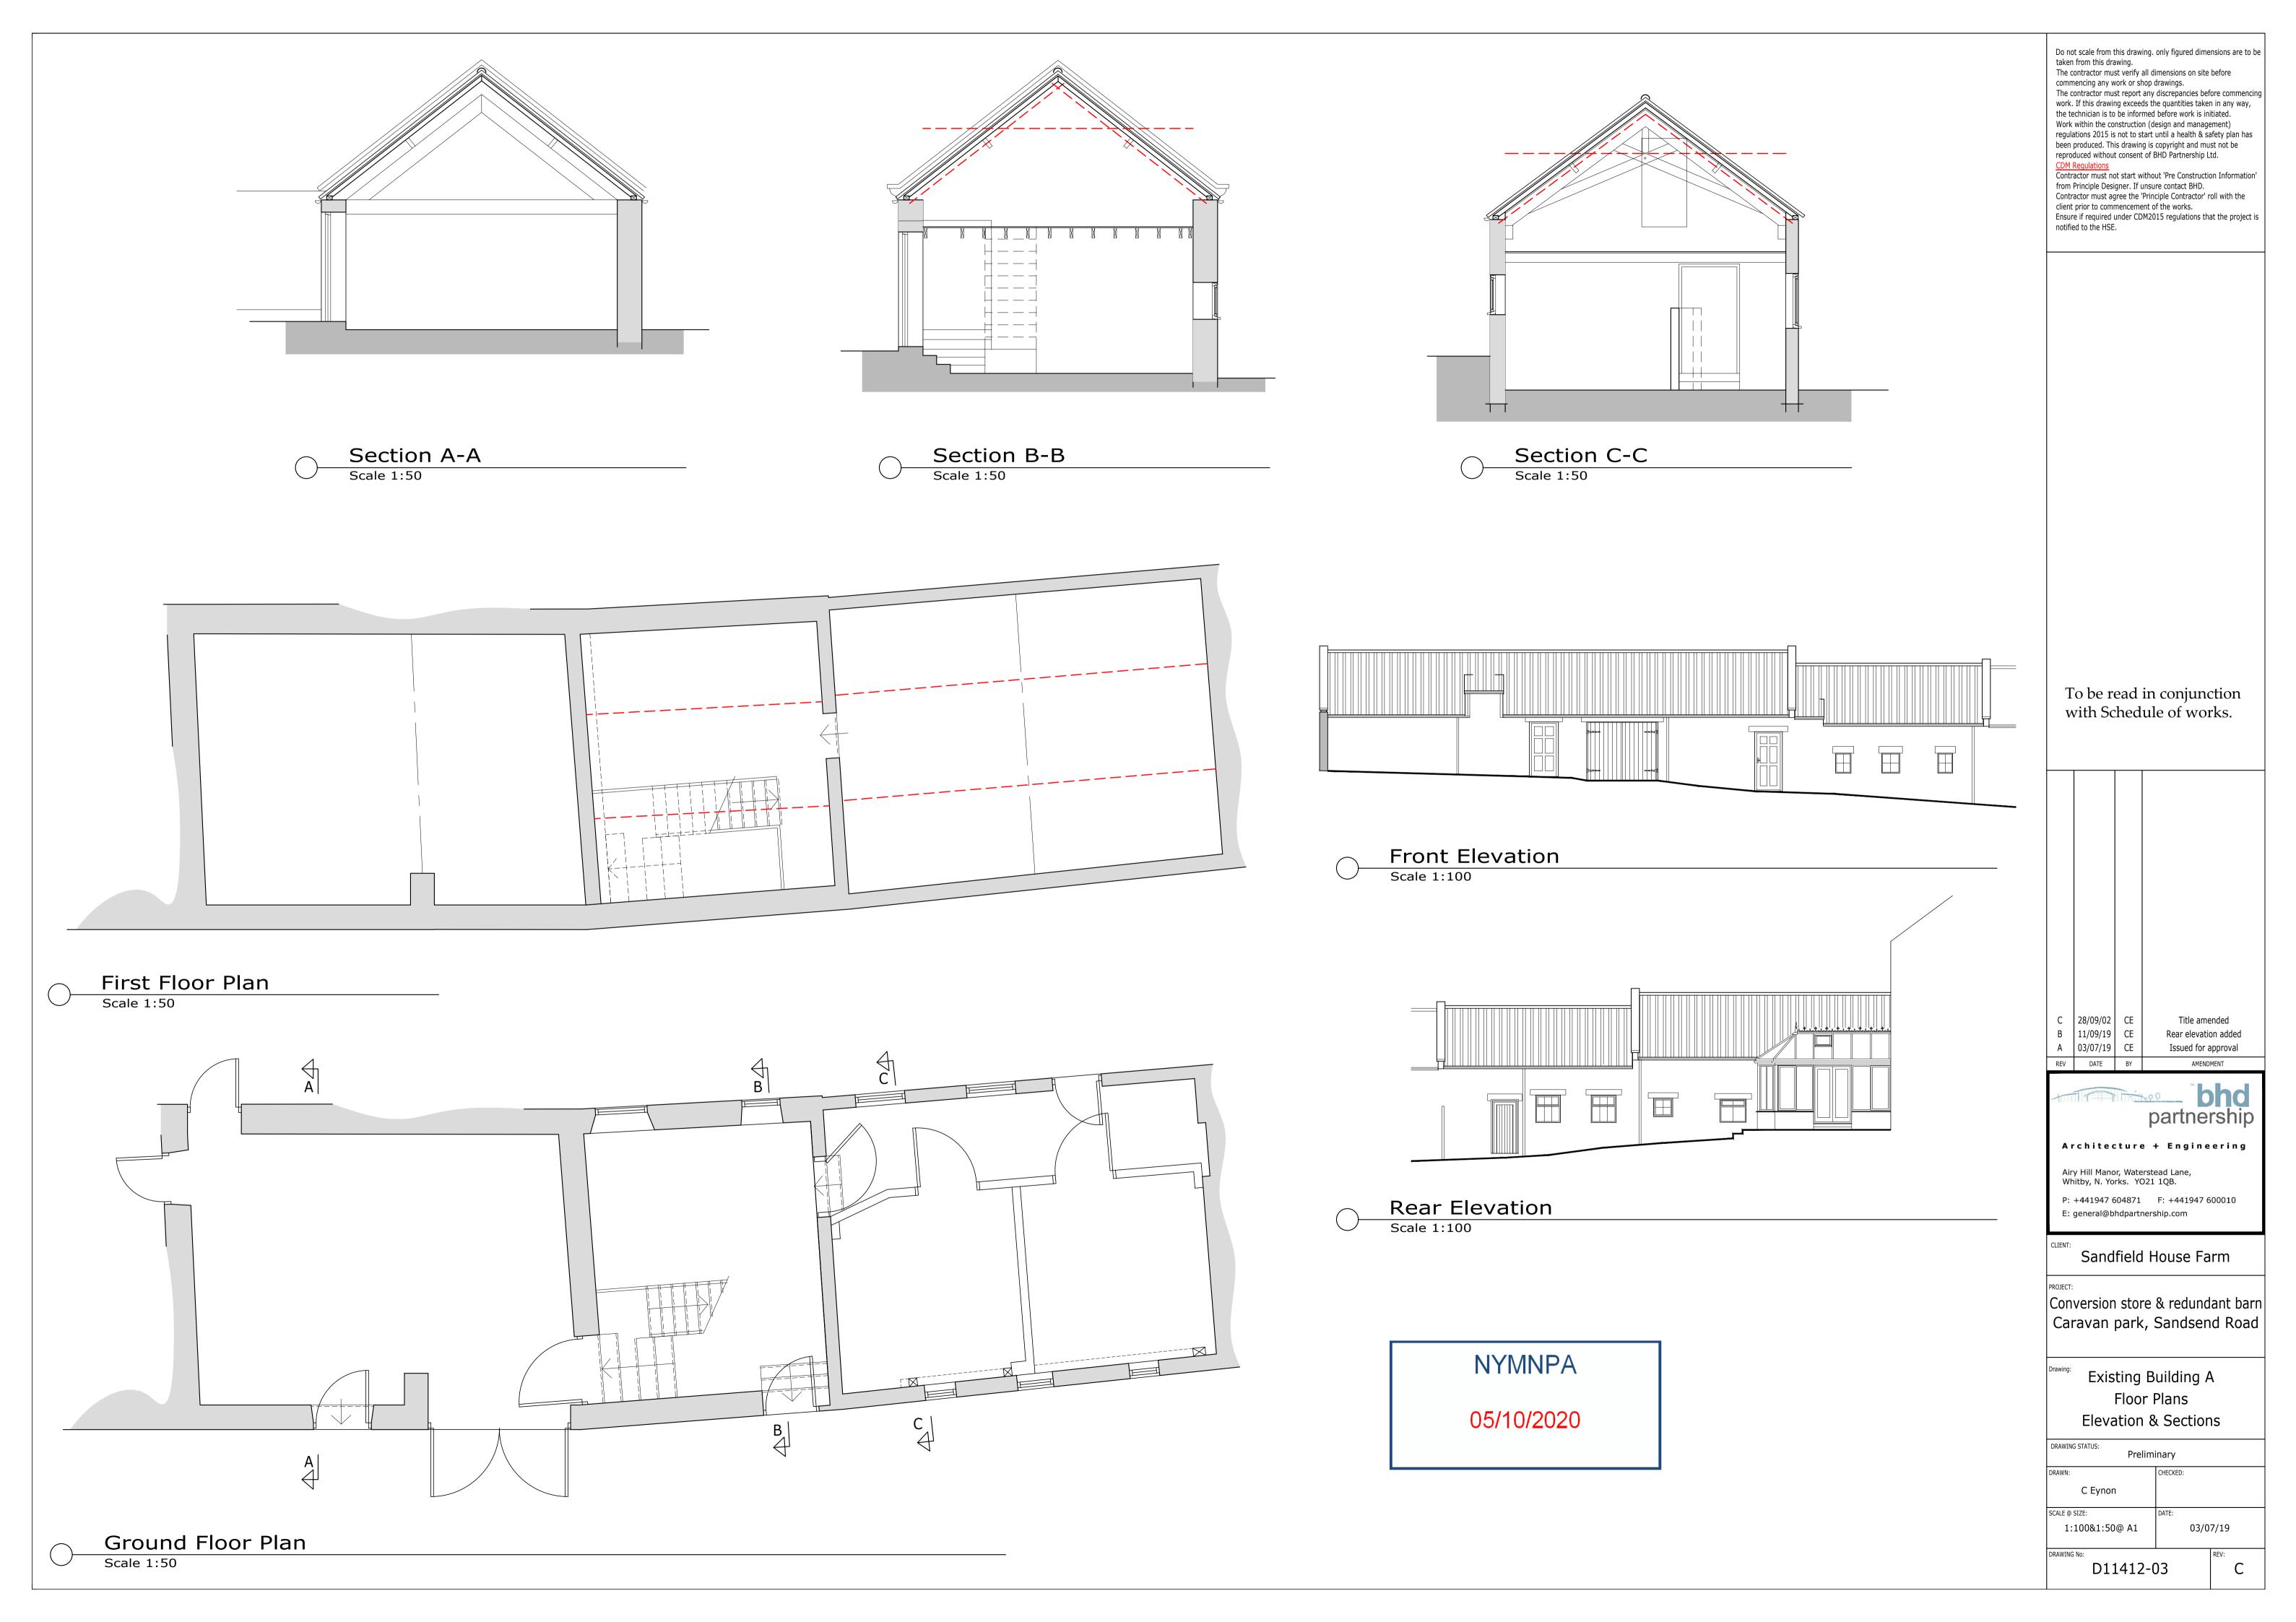

Architecture + Engineering

P: +441947 604871 F: +441947 600010

Architecture + Engineer

Airy Hill Manor, Waterstead Lane, Whitby, N. Yorks. YO21 1QB.

E: general@bhdpartnership.com

CLIENT

Sandfield House Farm

CT:

Conversion of barn/redundant store Caravan park, Sandsend Road

Existing Building B
Floor Plans & Elevations
and Section

 DRAWING STATUS:

 Preliminary

 DRAWN:
 CHECKED:

 C Eynon
 DATE:

 1:50@ A1
 03/07/19

 DRAWING No:

 REV:

 D11412-04
 B

Front Elevation
Scale 1:50

Living area

Shower

roof
light
light
light

NYMNPA 05/10/2020

Ground Floor Plan
Scale 1:50

CDM Regulations
Contractor must not start without 'Pre Construction Information' from Principle Designer. If unsure contact BHD.
Contractor must agree the 'Principle Contractor' roll with the client prior to commencement of the works.