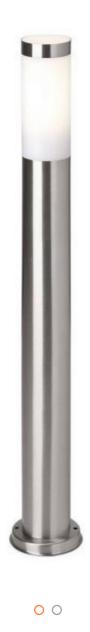

# CHORUS - E27 GLS Garden Post | 800mm | IP44 | Stainless Steel | Opal Diffuser

£26.62

inc VAT

✓ Delivery within 7-10 working days. Add for Delivery Out of Stock for Click & Collect

#### Quantity

1

Buy 3 for £25.42 each and save 5% Buy **5** for **£24.20** each and save **10%** 

500mm Bollard (Most Popular)

W12301 (i)

800mm Post

W12302 (i)

**Specifications** 