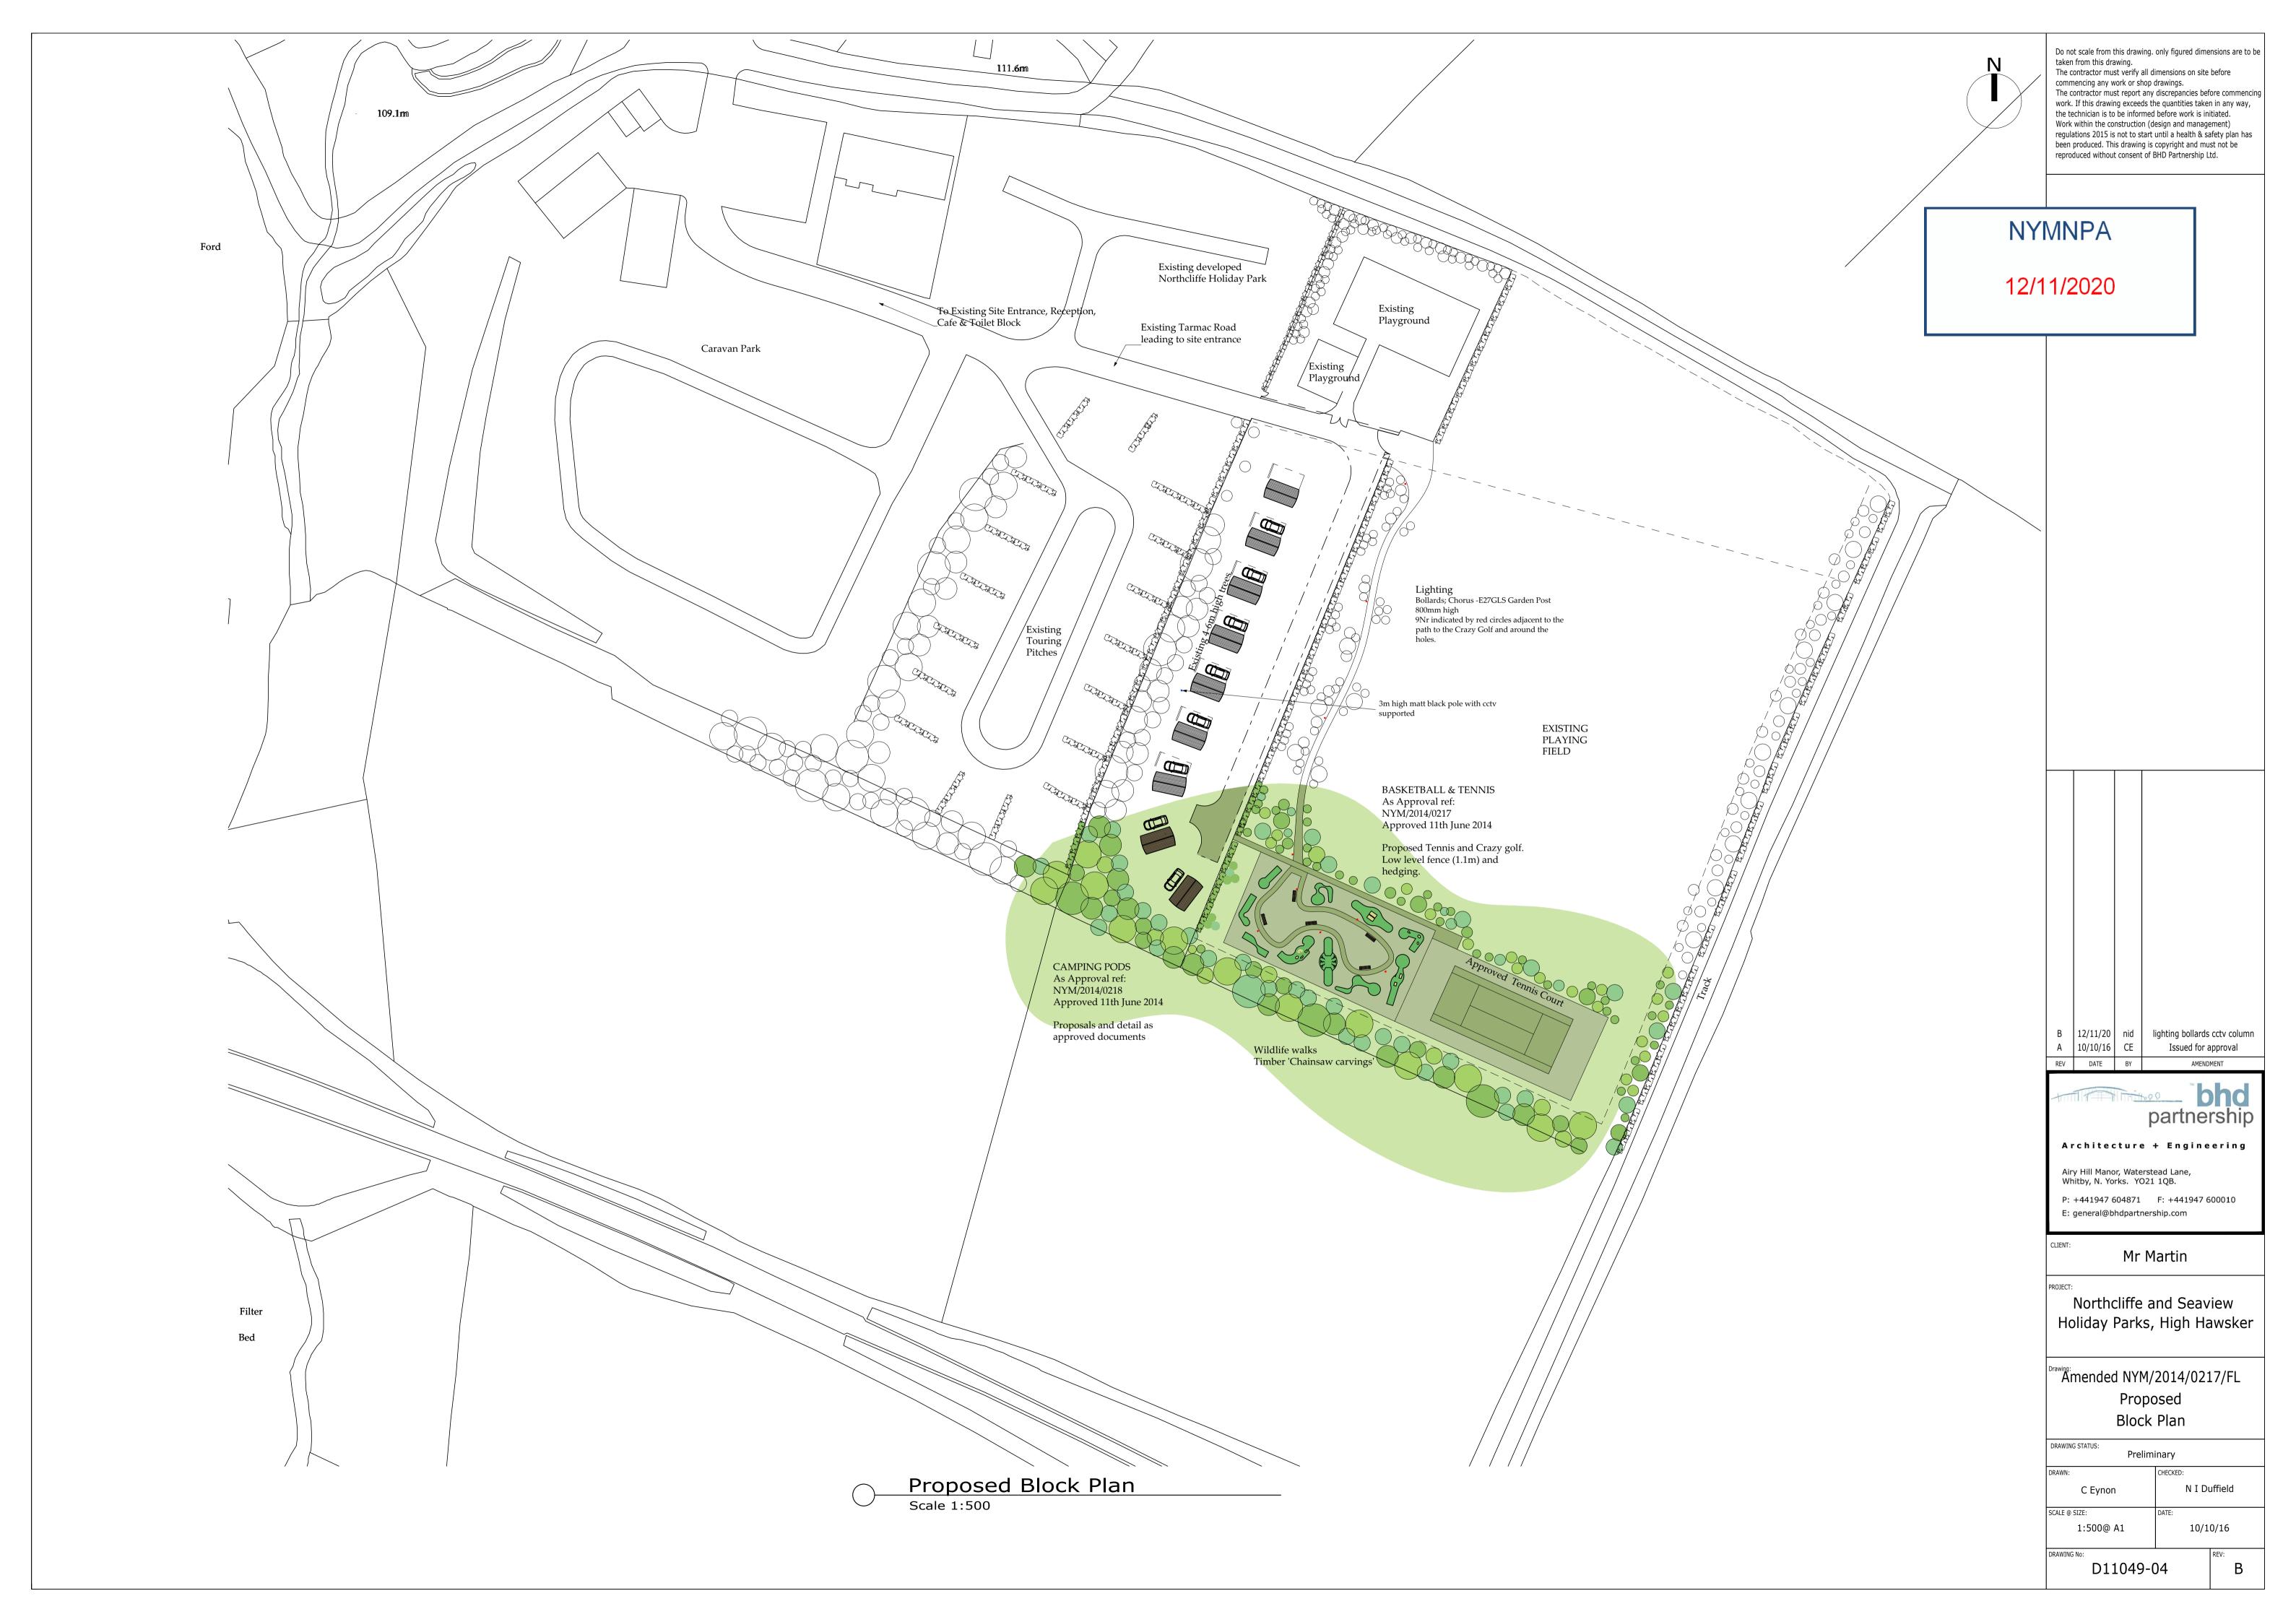

<



VALUE RANGE







# CHORUS - E27 GLS Garden Post | 800mm | IP44 | Stainless Steel | Opal Diffuser

£26.62

inc VAT

✓ Delivery within 7-10 working days. Add for Delivery Out of Stock for Click & Collect

#### Quantity

1

Buy 3 for £25.42 each and save 5% Buy **5** for **£24.20** each and save **10%** 

500mm Bollard (Most Popular)

W12301 (i)

800mm Post

W12302 (i)

**Specifications** 

<u>Reviews</u>

Suitable Lamps

You may also like



### .0W LED E27 Lamps - 3 Options Available

'roduct code: 86298



More options

14.28 nc VAT

Add for Delivery

Out of Stock for Click & Collect



# .0W LED E27 Lamps - 3 Options Available

'roduct code: 86743



More options

**1.64** nc VAT



# <u>IW LED E27 SMD GLS BULB - 2700K - 806LM</u>

'roduct code: T9024

1.98 nc VAT

Add for Delive