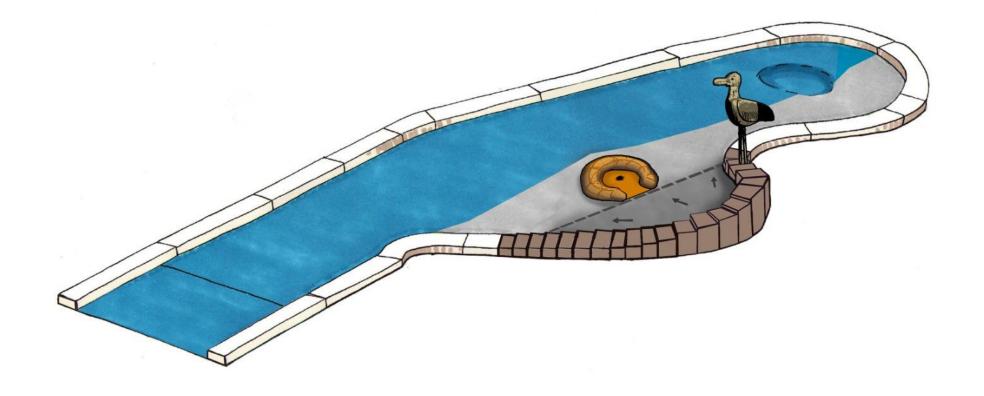

# <u>IW LED E27 SMD GLS BULB - 2700K - 806LM</u>

'roduct code: T9024

1.98 nc VAT

Add for Delivery

Out of Stock for Click & Collect

NYMNPA 12/11/2020

MINIGOLF COURSE IMPRESSIONS v3 – 13.10.2020

NORTHCLIFFE & SEAVIEW HOLIDAY PARKS, NORTH YORKSHIRE 05/10/2020

NORTHCLIFFE & SEAVIEW HOLIDAY PARKS, NORTH YORKSHIRE 05/10/2020