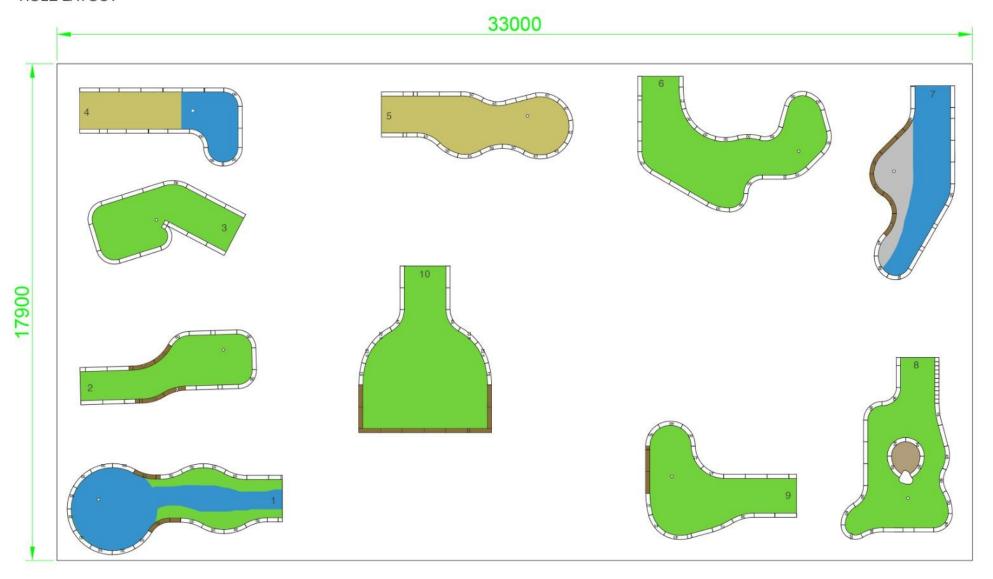

Delivery within 7-10 working days. Add for Delivery Out of Stock for Click & Collect

#### Quantity

1

Buy 3 for £25.42 each and save 5% Buy **5** for **£24.20** each and save **10%** 

500mm Bollard (Most Popular)

W12301 (i)

800mm Post

W12302 (i)

**Specifications** 

<u>Reviews</u>

Suitable Lamps

You may also like



### .0W LED E27 Lamps - 3 Options Available

'roduct code: 86298



More options

14.28 nc VAT

Add for Delivery

Out of Stock for Click & Collect



# .0W LED E27 Lamps - 3 Options Available

'roduct code: 86743



More options

**1.64** nc VAT



# <u>IW LED E27 SMD GLS BULB - 2700K - 806LM</u>

'roduct code: T9024

1.98 nc VAT

Add for Delivery

Out of Stock for Click & Collect

NYMNPA 12/11/2020



MINIGOLF COURSE IMPRESSIONS v3 – 13.10.2020











































































NORTHCLIFFE & SEAVIEW HOLIDAY PARKS, NORTH YORKSHIRE 05/10/2020









NORTHCLIFFE & SEAVIEW HOLIDAY PARKS, NORTH YORKSHIRE 05/10/2020