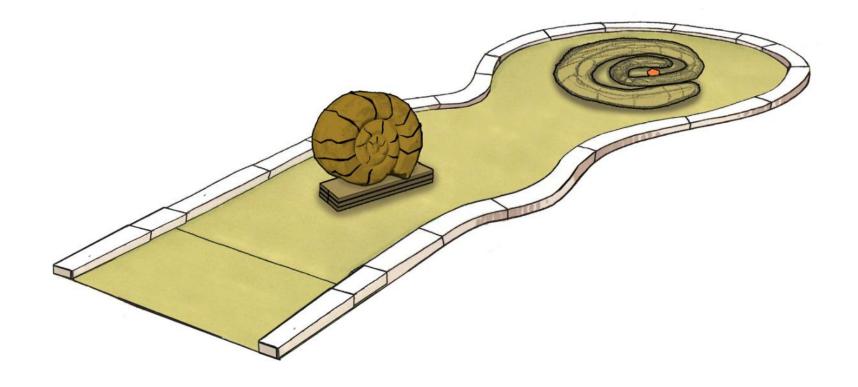

# <u>IW LED E27 SMD GLS BULB - 2700K - 806LM</u>

'roduct code: T9024

1.98 nc VAT

Add for Delivery

Out of Stock for Click & Collect

NYMNPA 12/11/2020

MINIGOLF COURSE IMPRESSIONS v3 – 13.10.2020

NORTHCLIFFE & SEAVIEW HOLIDAY PARKS, NORTH YORKSHIRE 05/10/2020

NORTHCLIFFE & SEAVIEW HOLIDAY PARKS, NORTH YORKSHIRE 05/10/2020