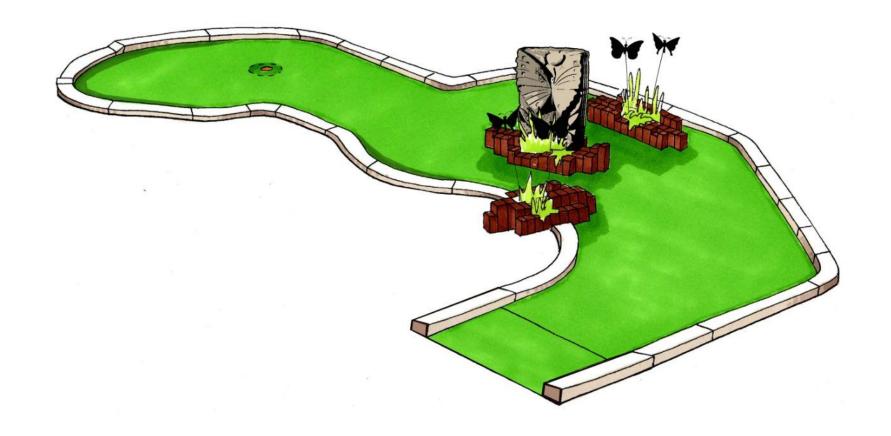

# <u>IW LED E27 SMD GLS BULB - 2700K - 806LM</u>

'roduct code: T9024

1.98 nc VAT

Add for Delivery

Out of Stock for Click & Collect

NYMNPA 12/11/2020

MINIGOLF COURSE IMPRESSIONS v3 – 13.10.2020

NORTHCLIFFE & SEAVIEW HOLIDAY PARKS, NORTH YORKSHIRE 05/10/2020

NORTHCLIFFE & SEAVIEW HOLIDAY PARKS, NORTH YORKSHIRE 05/10/2020