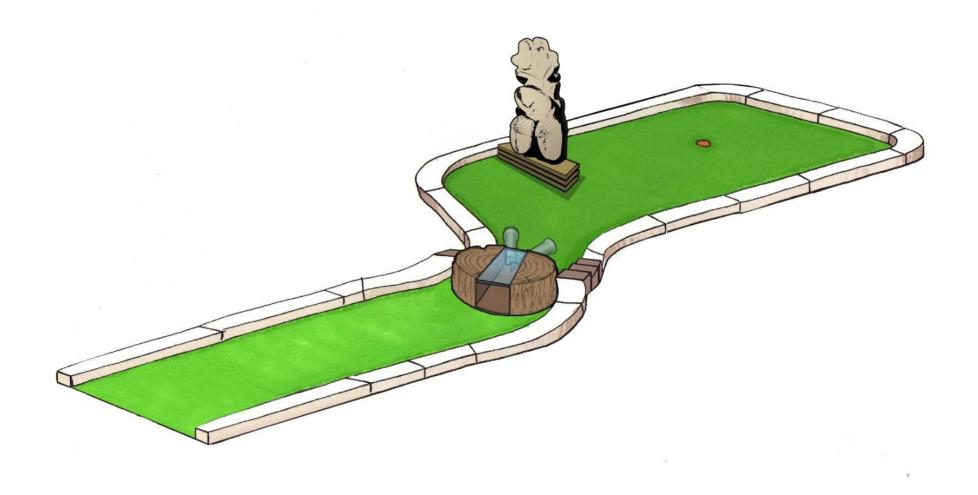

# <u>IW LED E27 SMD GLS BULB - 2700K - 806LM</u>

'roduct code: T9024

1.98 nc VAT

Add for Delivery

Out of Stock for Click & Collect

NYMNPA 12/11/2020

MINIGOLF COURSE IMPRESSIONS v3 – 13.10.2020

NORTHCLIFFE & SEAVIEW HOLIDAY PARKS, NORTH YORKSHIRE 05/10/2020

NORTHCLIFFE & SEAVIEW HOLIDAY PARKS, NORTH YORKSHIRE 05/10/2020