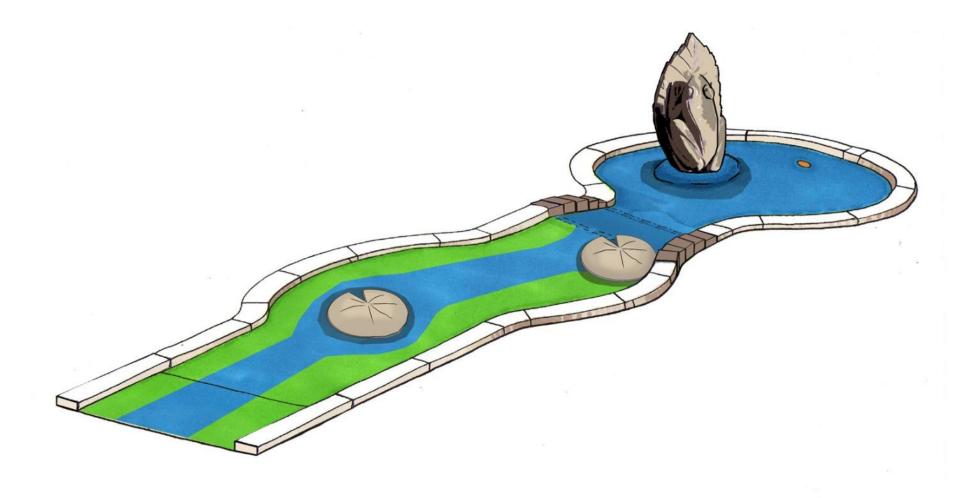

# <u>IW LED E27 SMD GLS BULB - 2700K - 806LM</u>

'roduct code: T9024

1.98 nc VAT

Add for Delivery

Out of Stock for Click & Collect

NYMNPA 12/11/2020

MINIGOLF COURSE IMPRESSIONS v3 – 13.10.2020

NORTHCLIFFE & SEAVIEW HOLIDAY PARKS, NORTH YORKSHIRE 05/10/2020

NORTHCLIFFE & SEAVIEW HOLIDAY PARKS, NORTH YORKSHIRE 05/10/2020