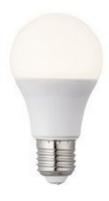

# CHORUS - E27 GLS Garden Post | 800mm | IP44 | Stainless Steel | Opal Diffuser

£26.62

inc VAT

✓ Delivery within 7-10 working days. Add for Delivery Out of Stock for Click & Collect