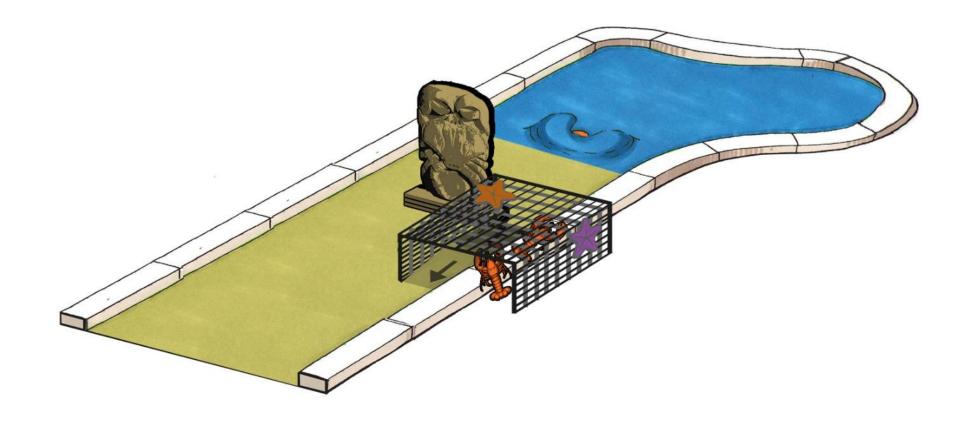

# <u>IW LED E27 SMD GLS BULB - 2700K - 806LM</u>

'roduct code: T9024

1.98 nc VAT

Add for Delivery

Out of Stock for Click & Collect

NYMNPA 12/11/2020

MINIGOLF COURSE IMPRESSIONS v3 – 13.10.2020

NORTHCLIFFE & SEAVIEW HOLIDAY PARKS, NORTH YORKSHIRE 05/10/2020

NORTHCLIFFE & SEAVIEW HOLIDAY PARKS, NORTH YORKSHIRE 05/10/2020