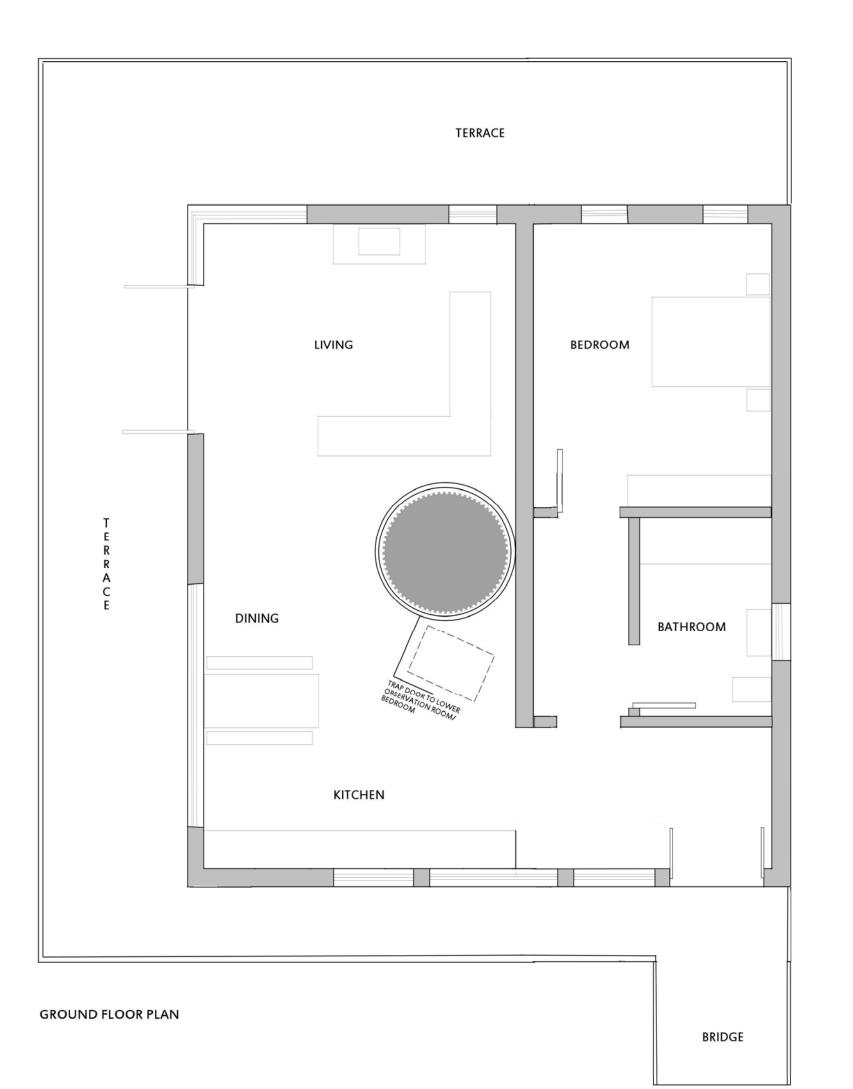

NYMNPA

24/07/2020

Revisions/Issue

Project

Proposed Tree House at; Stainsacre Hall, Stainsacre, Whitby, YO22 4NT

Clien

Mr J. Collinson

Title

Proposed Ground Floor Plan

## ark+design

ARCHITECTURAL & INTERIOR DESIGN CONSULTANCY

| Date  | JAN20     | Drawn  | ARK     |
|-------|-----------|--------|---------|
| Scale | 1:50 @ A3 | Number | JC05-20 |

24/07/2020

Revisions/Issue