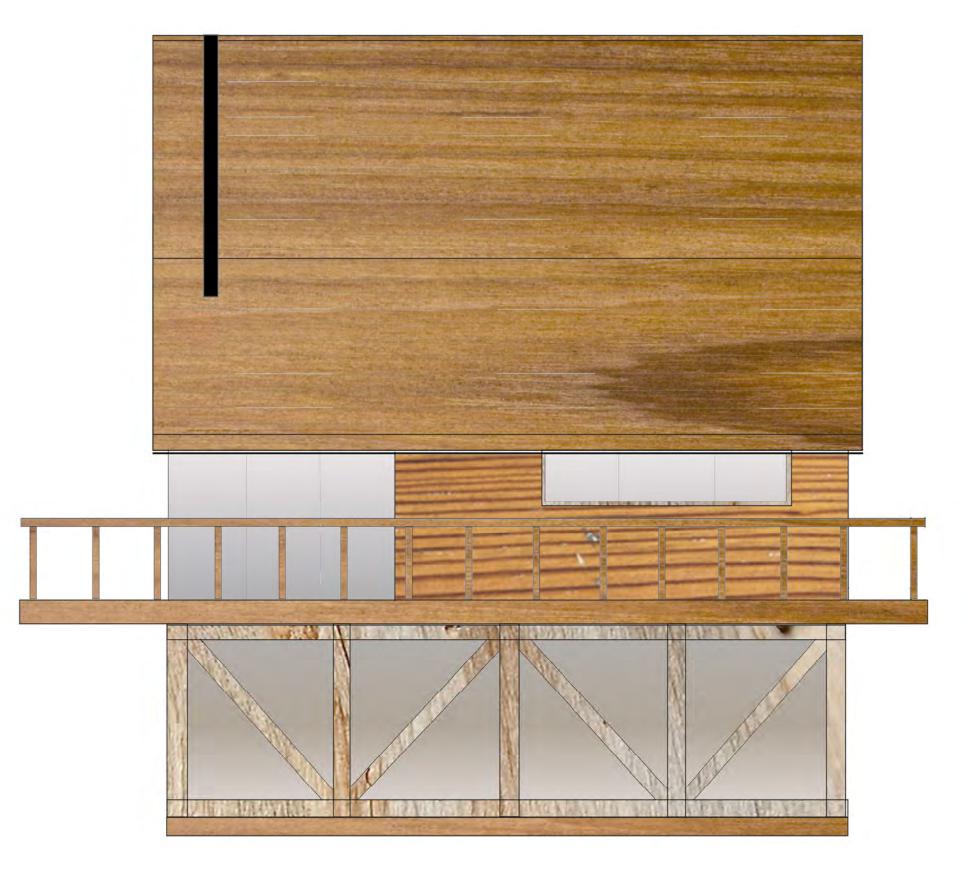

NYMNPA

24/07/2020

Revisions/Issue

Project

Proposed Tree House at; Stainsacre Hall, Stainsacre, Whitby, YO22 4NT

Client

Mr J. Collinson

Title

Proposed Rear (West) Elevation

NYMNPA

24/07/2020

Revisions/issu

Project

Proposed Tree House at; Stainsacre Hall, Stainsacre, Whitby, YO22 4NT

Client

Mr J. Collinson

Title

Proposed Side (North) Elevation