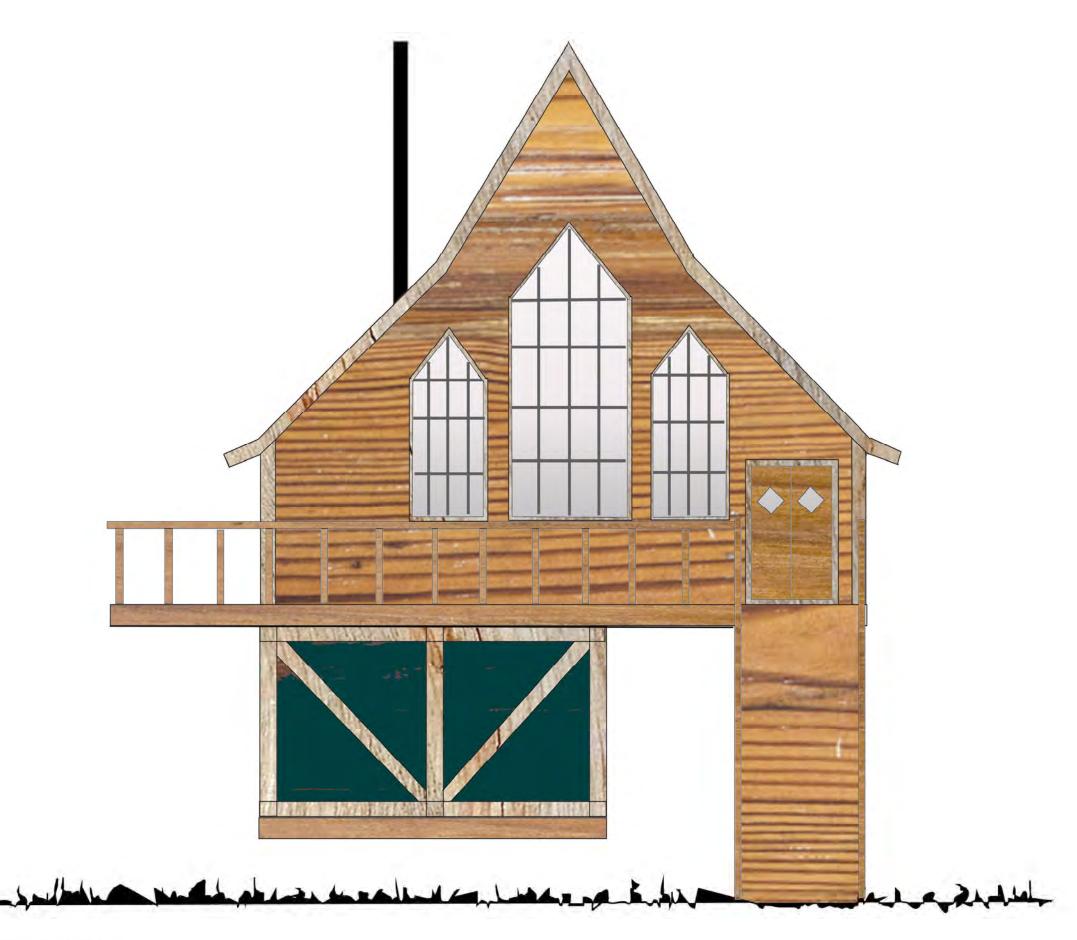

#### Project

Proposed Tree House at; Stainsacre Hall, Stainsacre, Whitby, YO22 4NT

Clie

Mr J. Collinson

Title

Proposed Front (East) Elevation

### ark+design

ARCHITECTURAL & INTERIOR DESIGN CONSULTANCY

50 Mulgrave Road. Whitby. North Yorkshire. YO21 3JL

| Date  | JAN20     | Drawn  | ARK     |  |
|-------|-----------|--------|---------|--|
| Scale | 1:50 @ A3 | Number | JC01-20 |  |

FRONT (EAST) ELEVATION

NYMNPA

24/07/2020