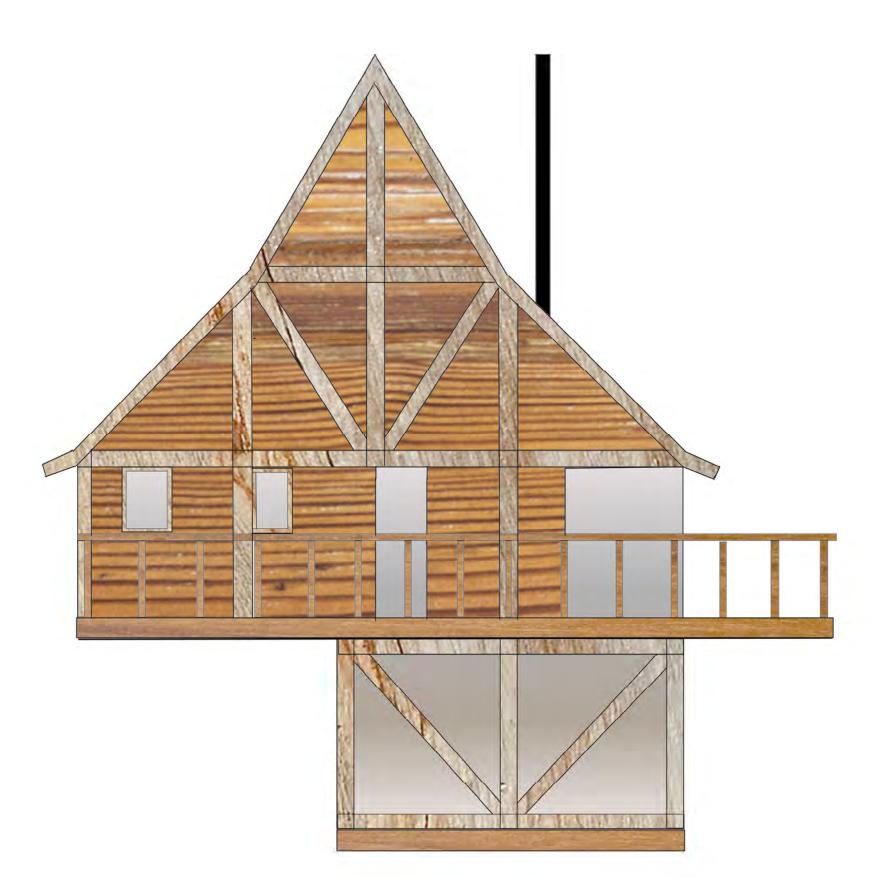

#### Project

Proposed Tree House at; Stainsacre Hall, Stainsacre, Whitby, YO22 4NT

Clie

Mr J. Collinson

Title

Proposed Front (East) Elevation

### ark+design

ARCHITECTURAL & INTERIOR DESIGN CONSULTANCY

50 Mulgrave Road. Whitby. North Yorkshire. YO21 3JL

| Date  | JAN20     | Drawn  | ARK     |  |
|-------|-----------|--------|---------|--|
| Scale | 1:50 @ A3 | Number | JC01-20 |  |

FRONT (EAST) ELEVATION

NYMNPA

24/07/2020