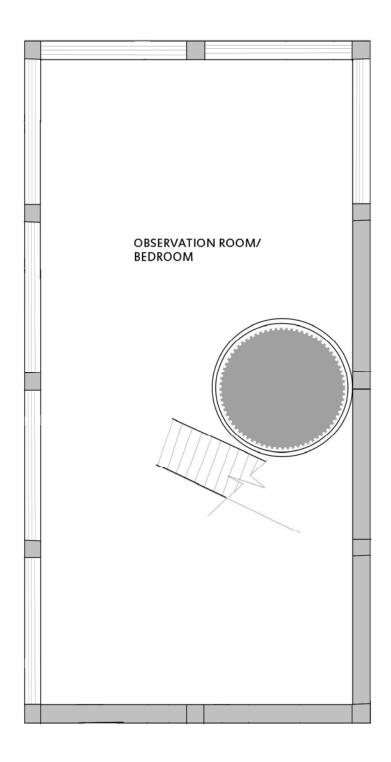

50 Mulgrave Road. Whitby. North Yorkshire. YO21 3JL

Date JAN20 Drawn ARK

Scale 1:500/1:1250 @ A3 Number JC06-20

LOWER FLOOR PLAN

NYMNPA

24/07/2020

Revisions/Issue

### Project

Proposed Tree House at; Stainsacre Hall, Stainsacre, Whitby, YO22 4NT

Client

Mr J. Collinson

Title

Proposed Lower Floor Plan

ARCHITECTURAL & INTERIOR DESIGN CONSULTANCY

| Date  | JAN20     | Drawn  | ARK      |
|-------|-----------|--------|----------|
| Scale | 1:50 @ A3 | Number | .JC06-20 |