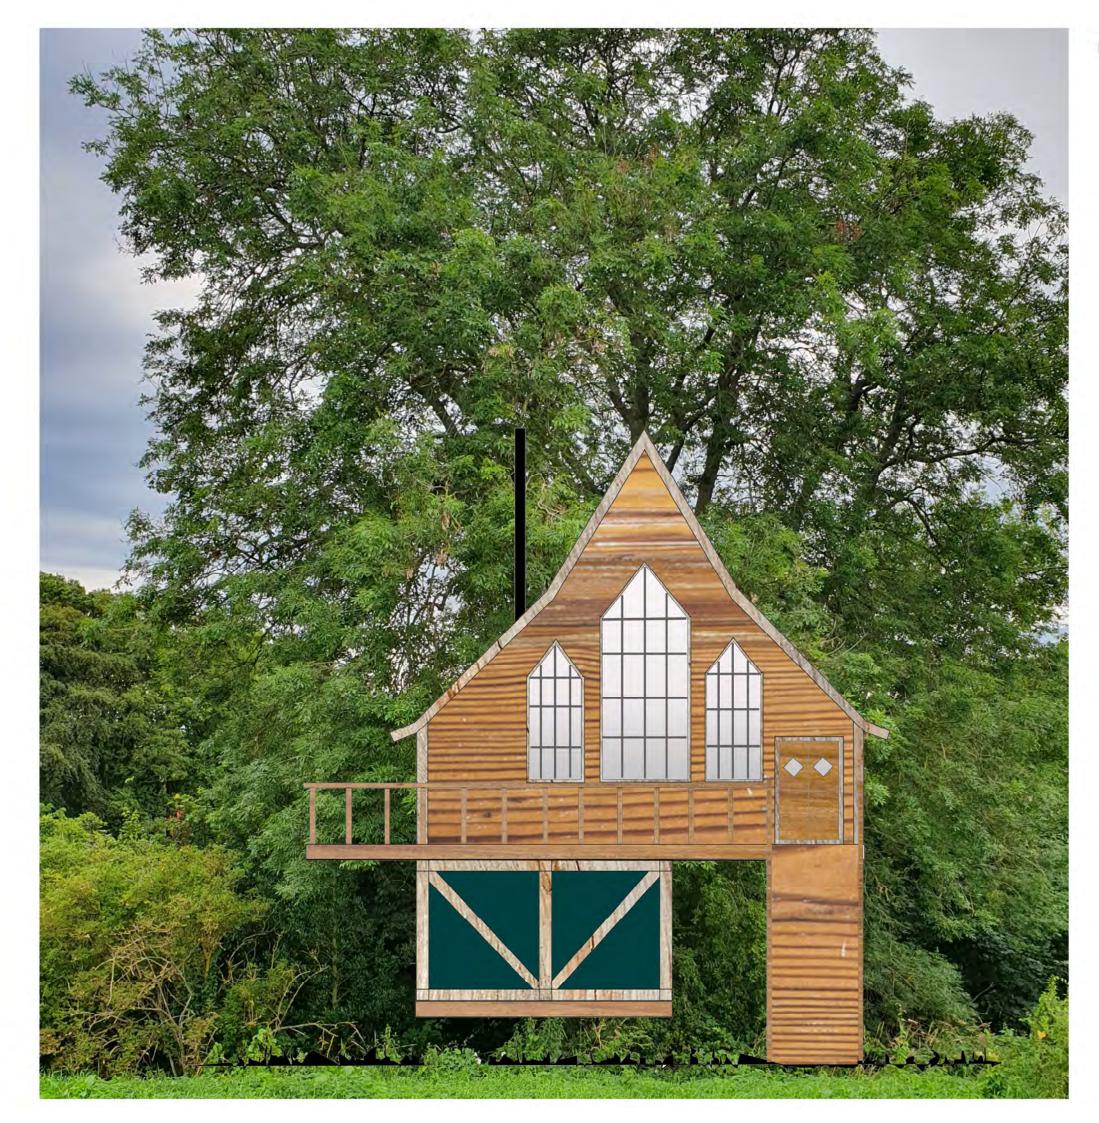

#### Project

Proposed Tree House at; Stainsacre Hall, Stainsacre, Whitby, YO22 4NT

Client Mr J. Collinson

Proposed Front Elevation in Context

ARCHITECTURAL & INTERIOR DESIGN CONSULTANCY

| Date  | JAN20     | Drawn  | ARK     |
|-------|-----------|--------|---------|
| Scale | 1:50 @ A3 | Number | JC11-20 |

NYMNPA

24/07/2020

Revisions/Issue

Project

Proposed Tree House at; Stainsacre Hall, Stainsacre, Whitby, YO22 4NT

Client

Mr J. Collinson

Title

NYMNPA

24/07/2020

Revisions/issu

Project

Proposed Tree House at; Stainsacre Hall, Stainsacre, Whitby, YO22 4NT

Client

Mr J. Collinson

Title

NYMNPA

24/07/2020

Revisions/Issue

Project

Proposed Tree House at; Stainsacre Hall, Stainsacre, Whitby, YO22 4NT

Client

Mr J. Collinson

Tit