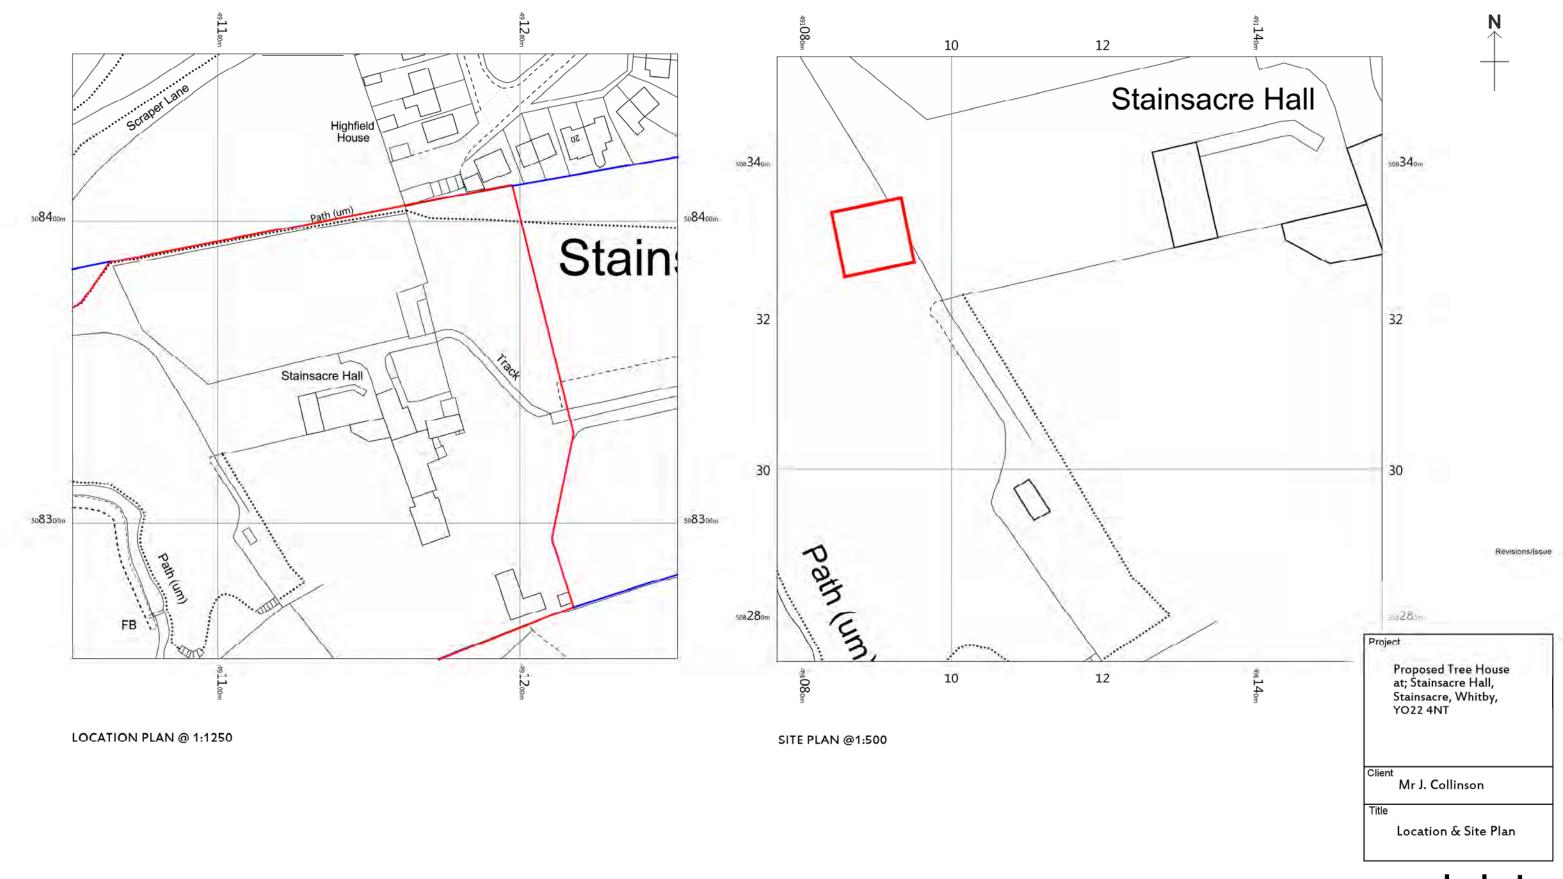

Stainsacre Hall, Stainsacre Lane, YO22 4NT **NYMNPA** 20/08/2020 11 12 508500m 84 84 Stainsacre 83 83 508200m 508200m Stainsacre 11 12

Stainsacre Hall Stainsacre Lane, Whitby, North Yorkshire YO22 4NT

OS MasterMap 1250/2500/10000 scale Thursday, August 6, 2020, ID: MPMBL-00893536 www.planningapplicationmaps.co.uk

1:2500 scale print at A4, Centre: 491160 E, 508335 N

©Crown Copyright Ordnance Survey. Licence no. 100051661

ARCHITECTURAL & INTERIOR DESIGN CONSULTANCY

NYMNPA ark+desig

24/07/2020

ARCHITECTURAL & INTERIOR DESIGN CONSULTANCY