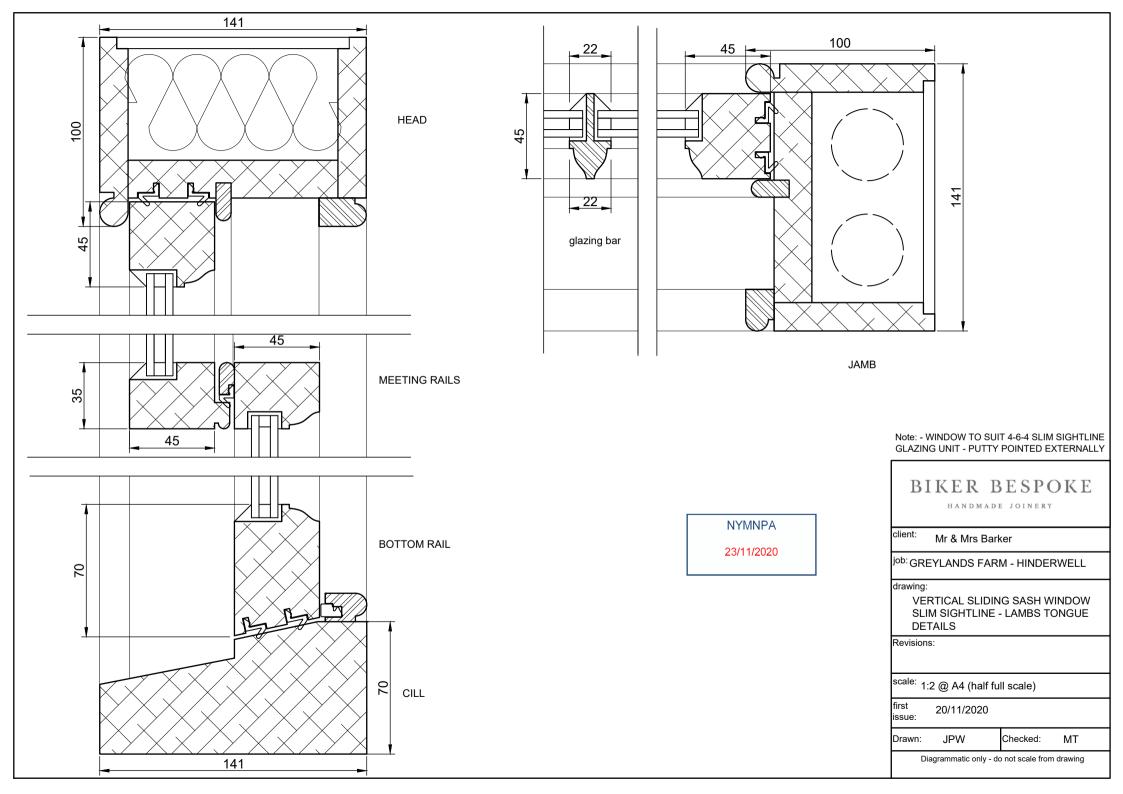

## Glazing to Fanlight - 4-6-4 slim sightline with putty pointing externally

| BIKER BESPOKE                                       |                             |          |    |  |
|-----------------------------------------------------|-----------------------------|----------|----|--|
| client:                                             | client: Mr & Mrs Barker     |          |    |  |
| job:                                                | GREYLANDS FARM - HINDERWELL |          |    |  |
| drawing:<br>FRONT DOOR ELEVATION &<br>DETAILS       |                             |          |    |  |
| Rev.                                                | -                           |          |    |  |
| scale:                                              | 1:10 @ A3                   |          |    |  |
| first<br>issue:                                     | 20/11/2020                  |          |    |  |
| Drawn:                                              | JPW                         | Checked: | MT |  |
| NOTE: DIAGRAMMATIC ONLY - DO NOT SCALE FROM DRAWING |                             |          |    |  |