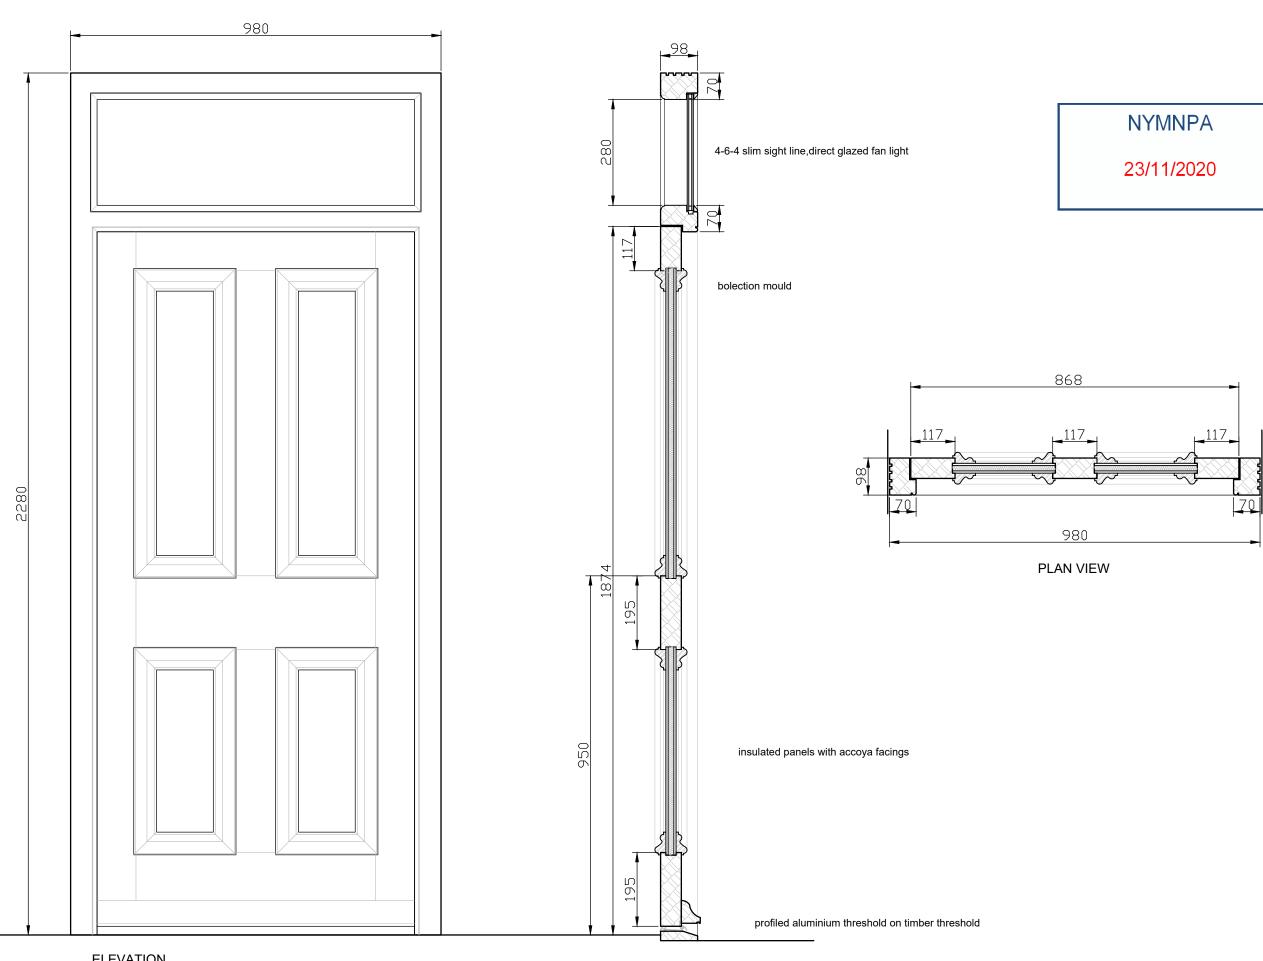

John Barker

ELEVATION

VERTICAL SECTION

## Glazing to Fanlight - 4-6-4 slim sightline with putty pointing externally

| BIKER BESPOKE                                       |                             |          |    |  |
|-----------------------------------------------------|-----------------------------|----------|----|--|
| client:                                             | client: Mr & Mrs Barker     |          |    |  |
| job:                                                | GREYLANDS FARM - HINDERWELL |          |    |  |
| drawing:<br>FRONT DOOR ELEVATION &<br>DETAILS       |                             |          |    |  |
| Rev.                                                | -                           |          |    |  |
| scale:                                              | 1:10 @ A3                   |          |    |  |
| first<br>issue:                                     | 20/11/2020                  |          |    |  |
| Drawn:                                              | JPW                         | Checked: | MT |  |
| NOTE: DIAGRAMMATIC ONLY - DO NOT SCALE FROM DRAWING |                             |          |    |  |