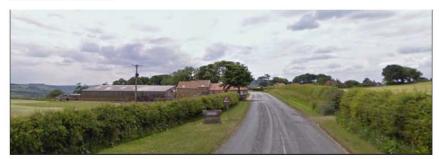

Figure 2 – approach to the site from Whitby, site screened by its position behind existing buildings and mature vegetation

Figure 3 – site in plan form, dwellings to be positioned in line with existing properties to the immediate west on southerly part of the site closest to the road (northern part to remain green)