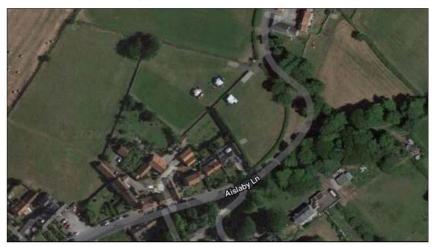

Figure 2 – approach to the site from Whitby, site screened by its position behind existing buildings and mature vegetation

Figure 3 – site in plan form, dwellings to be positioned in line with existing properties to the immediate west on southerly part of the site closest to the road (northern part to remain green)