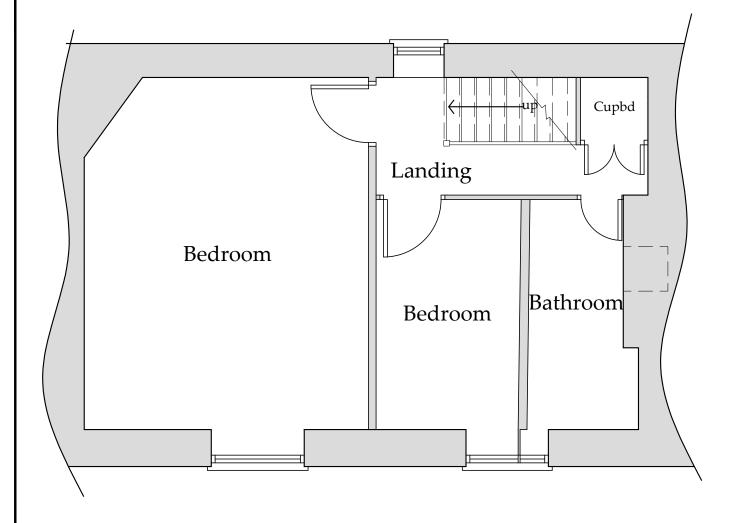

From: Neil Duffield

**Sent:** 18 December 2020 10:05

**To:** Kelsey Blain

Cc: 'Jamie Agar'; 'Joseph Kingham'

Subject: RE: Downhill Cottage, Robin Hoods Bay E11726- nymnp re beam 18-12-20

## Hi Kelsey,

Further to recent emails and my conversation with Jamie the contractor I attach a copy of drawing D11726-04B revised to show the beam location.

If you have any queries please let me know.

Kind regards

Neil

NYMNPA 18/12/2020

**AMENDED** 





## Existing First Floor Plan

Scale 1:50

## Proposed First Floor Plan

CLIENT:

Scale 1:50

## partnership

Tel: 01947-604871 general@bhdpartnership.com

Fax: 01947-600010 www.bhdpartnership.com ●DO NOT SCALE from this drawing. Only figured

dimensions are to be taken from this drawing.

The Contractor must verify all dimensions on site before commencing any work or shop drawings.

The Contractor must report any discrepancies before commencing work. If this drawing exceeds the quantities taken in any way, the Technician is to be informed before work is initiated.

Work within The Construction (Design and Management) Regulations 2015 is not to start until a Health & Safety Plan has been produced. This drawing is Copyright and must not be reproduced without consent of BHD
Partnership Lt