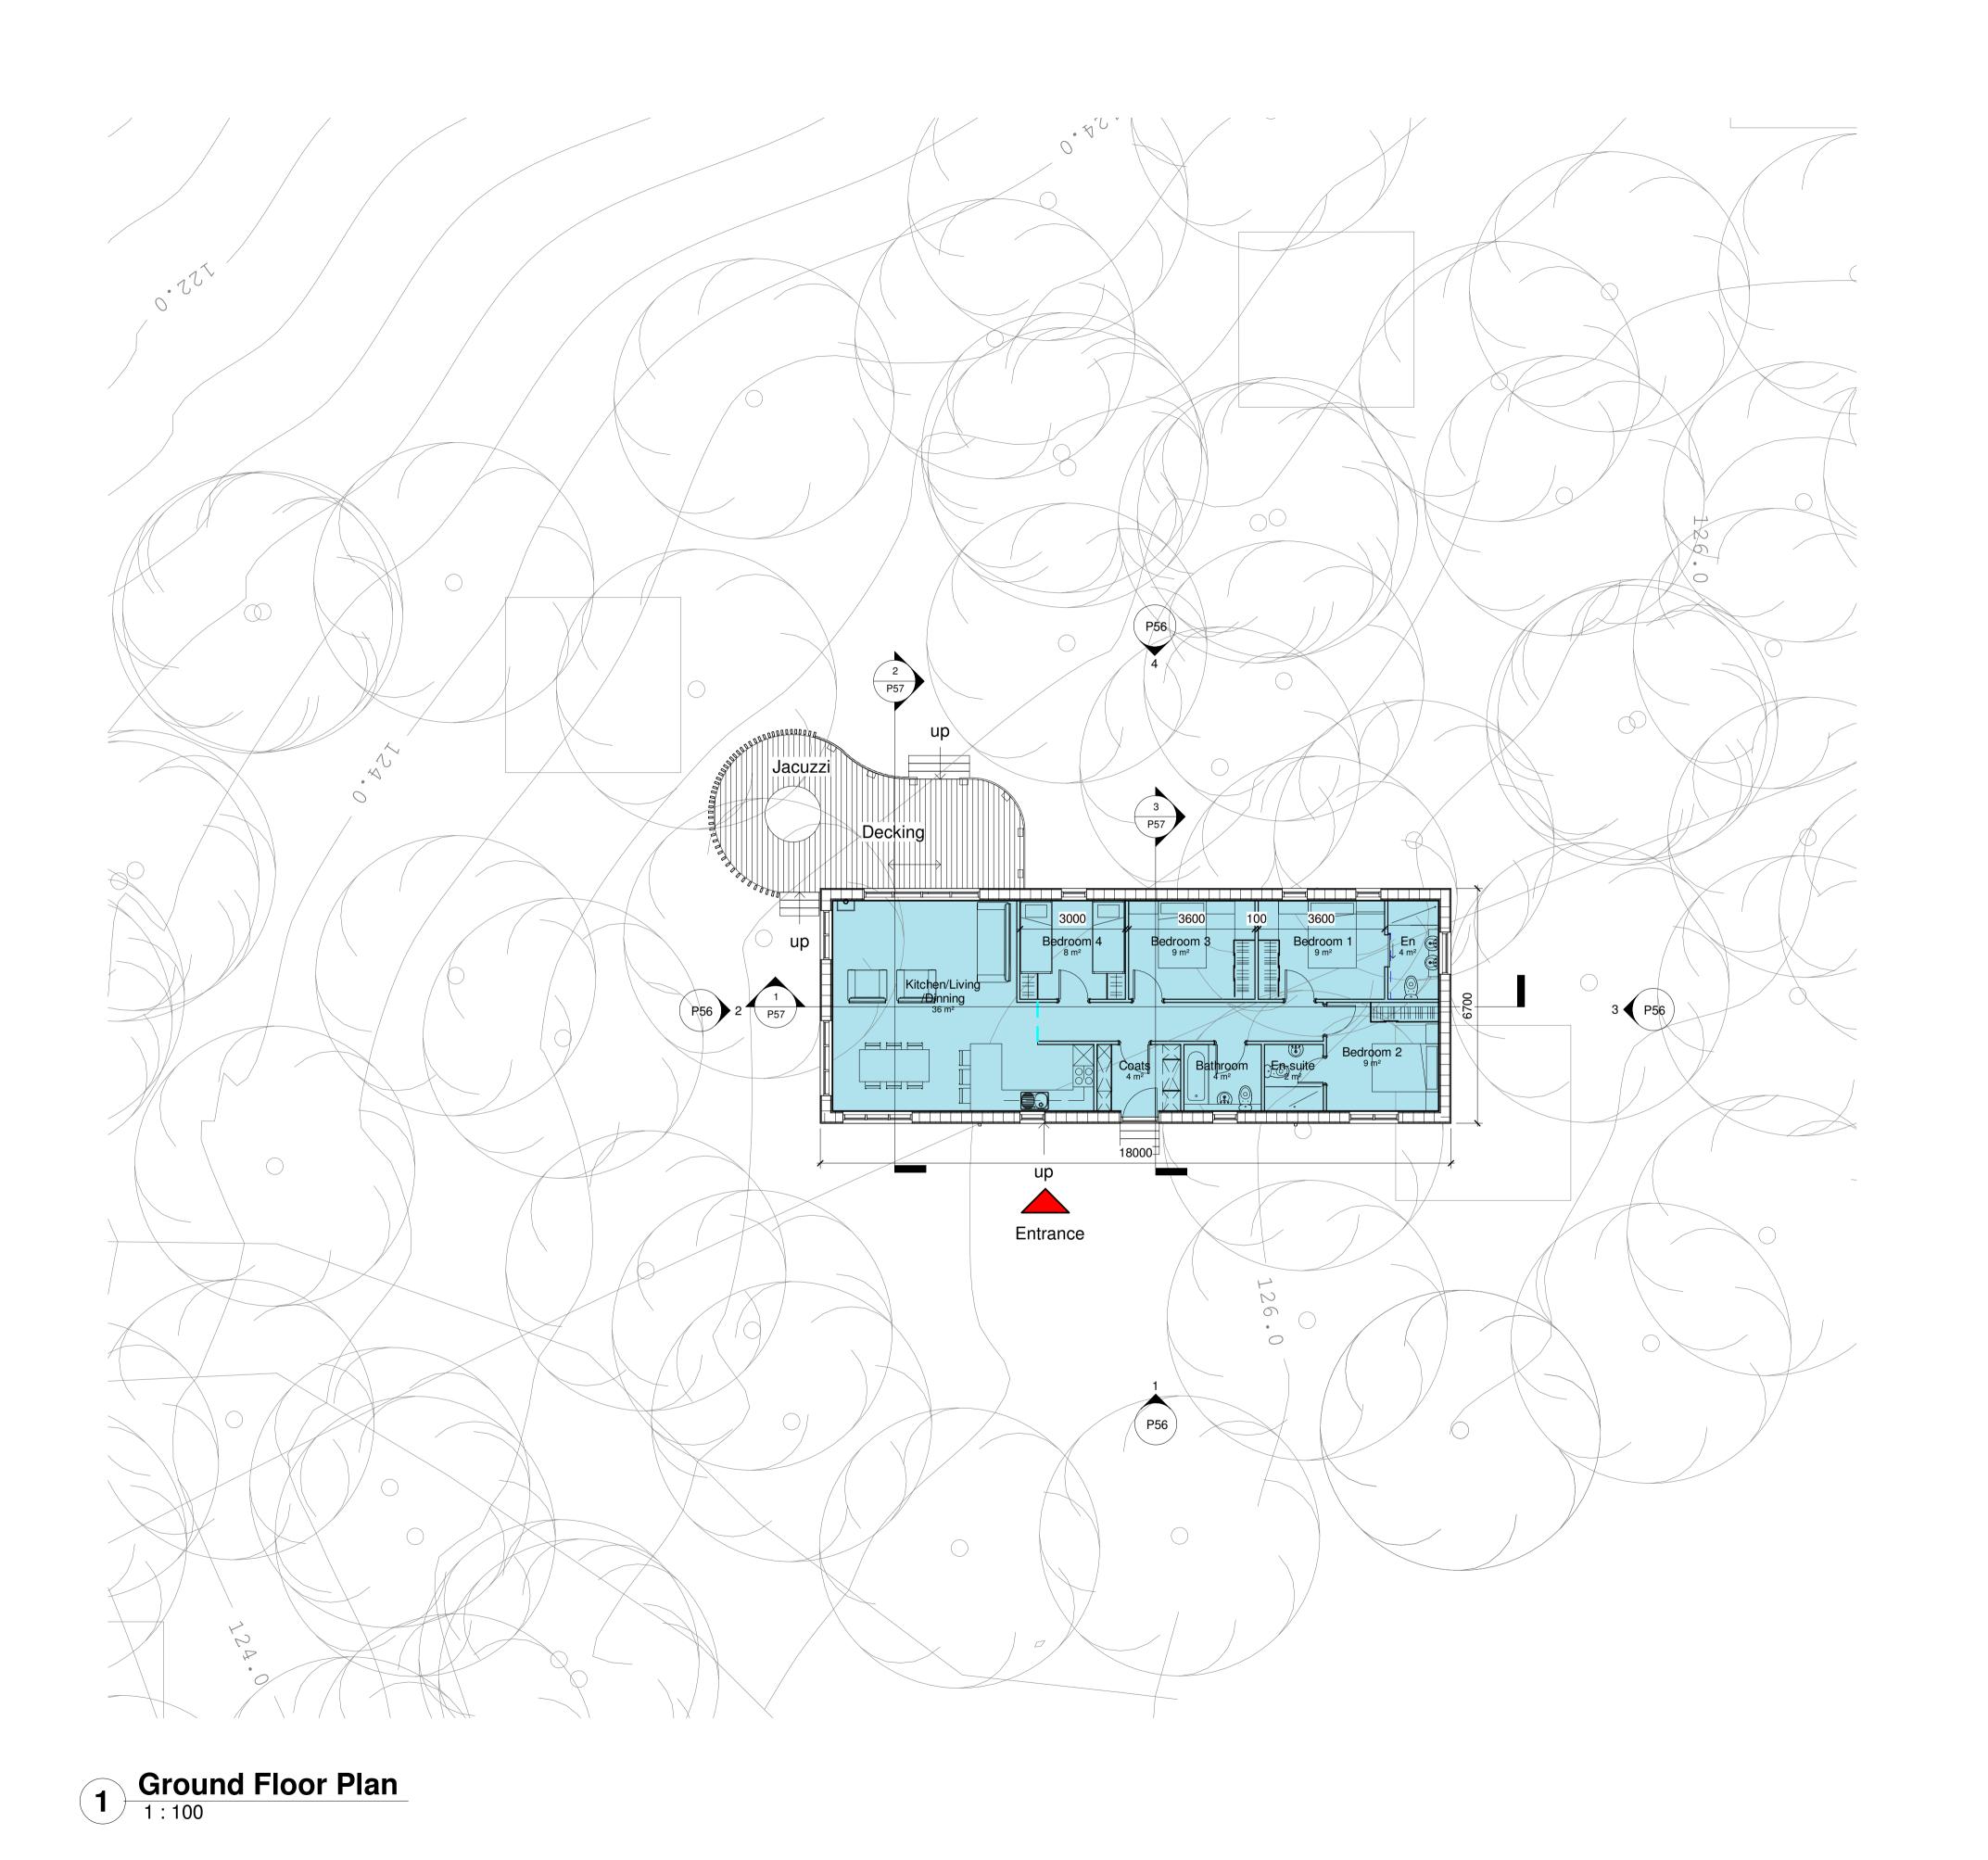

Sheet size:

Architects are to be notified of any discrepancies.
Contractors must check all dimensions on site.
This drawing is subject to copyright laws and is for use on this project only.
This drawing is to be used solely for the information as titled only.
For other information refer to the latest revision of any cross referenced drawings.
To be read in conjunction with relevant design standards/protocols AMENDED NYMNPA 23/12/2020 Rev Date Description Planning Cloughton Wood Lodges Itd. Cloughton Woods Forest Lodges Cloughton Woods Filey Proposed Ground Floor Plan
LODGE TYPE FIVE

Drn Cd

Drg No: 2019-6407 P55 Sheet size: March '20 1:100

**Section 1**1:50

NYMNPA

23/12/2020

Bedroom 3
9 m²

Coats
4 m²

Drawing
Title:
Proposed G.A. Sections
LODGE TYPE FIVE