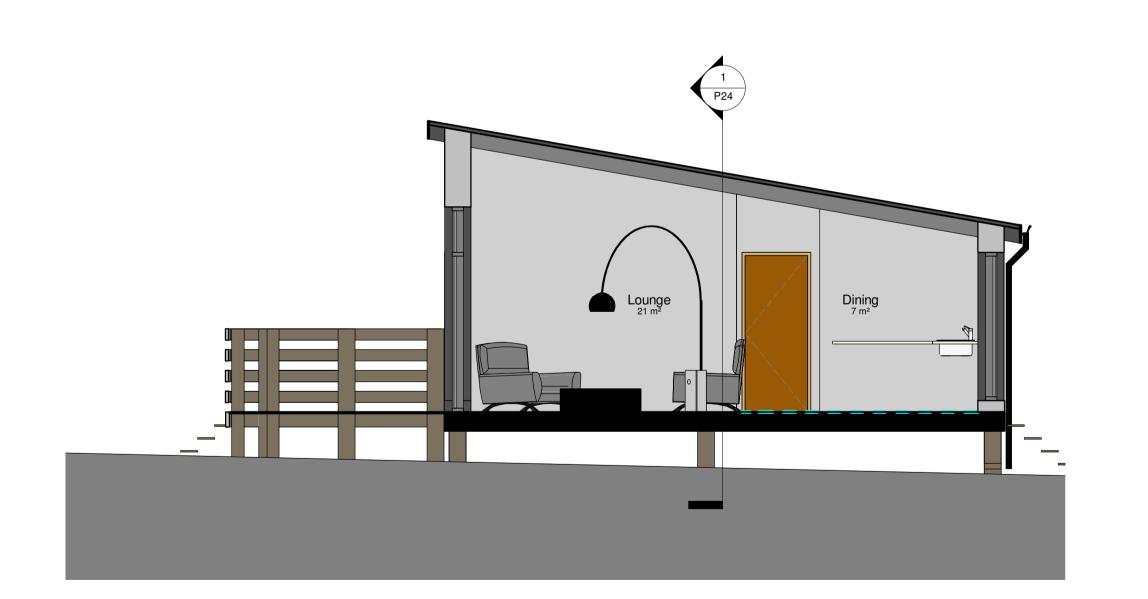

Cloughton Woods Filey

Proposed G.A. Sections
LODGE TYPE ONE

Drg No: Revision: 2019-6407 P24 Sheet size: March '20 1:50

Architects are to be notified of any discrepancies.
Contractors must check all dimensions on site.
This drawing is subject to copyright laws and is for use on this project only.
This drawing is to be used solely for the information as titled only.
For other information refer to the latest revision of any cross referenced drawings.
To be read in conjunction with relevant design standards/protocols