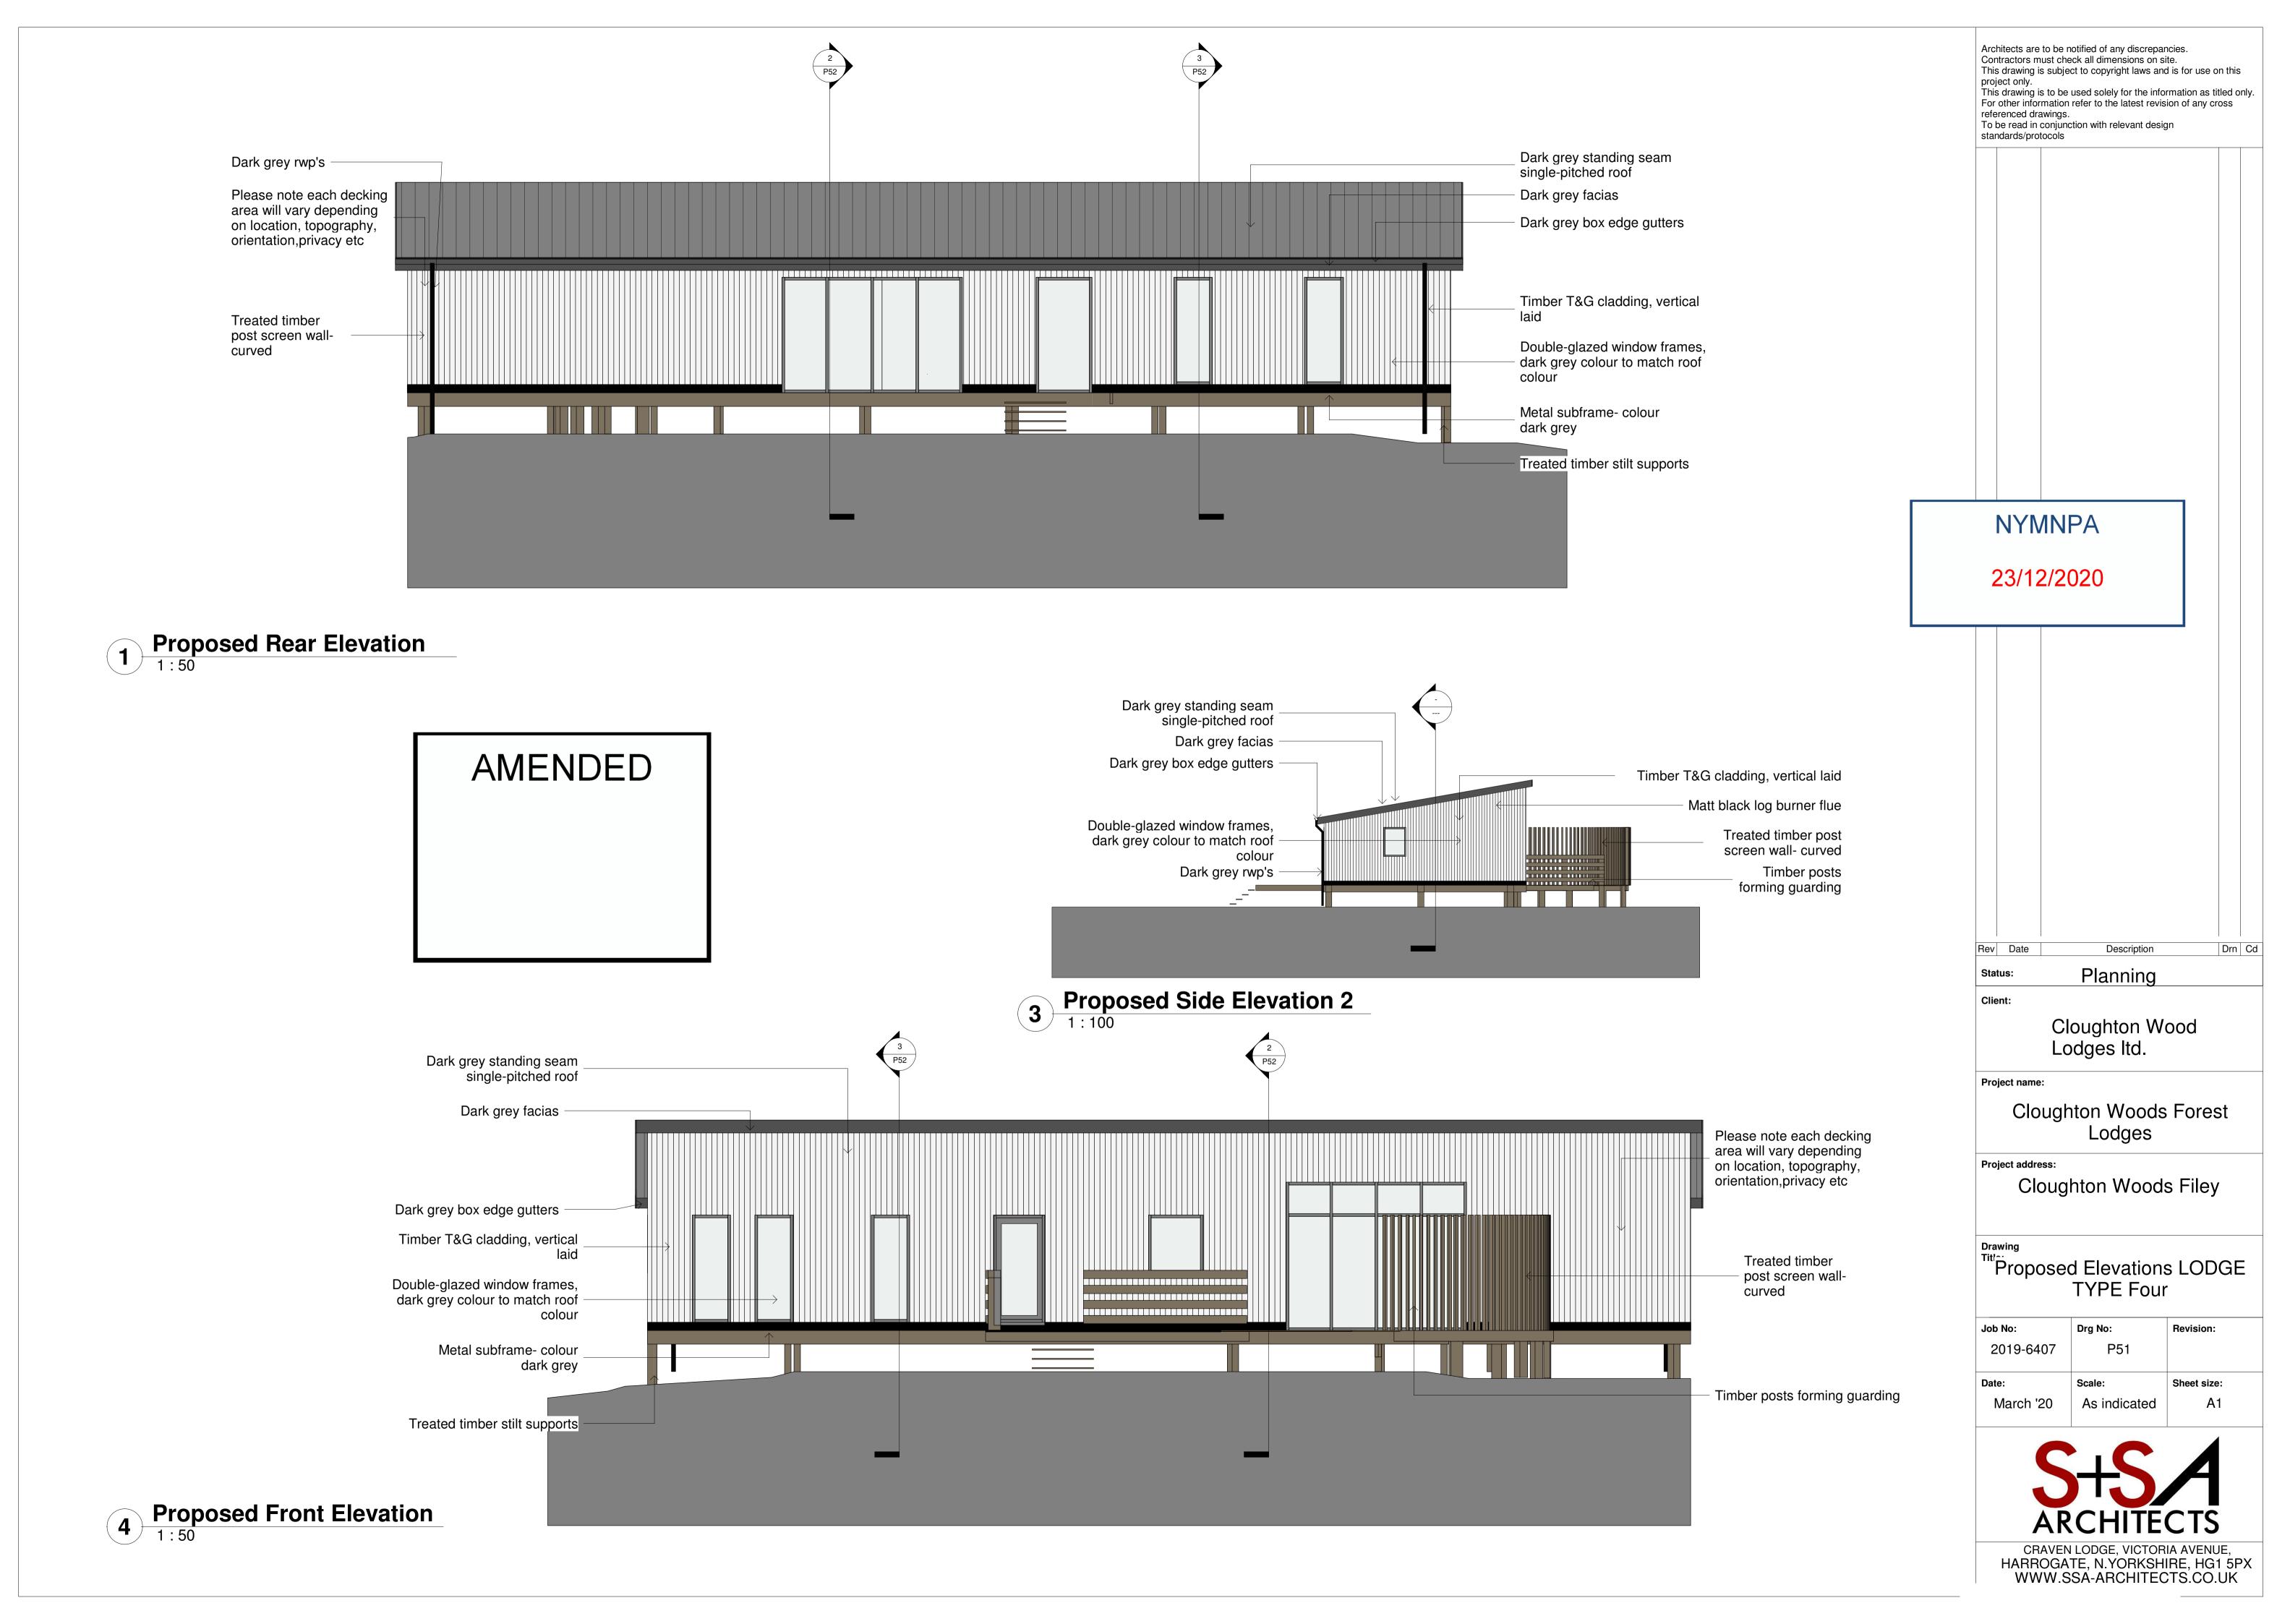

**AMENDED** 

NYMNPA

23/12/2020

Drn Cd Rev Date Description

Planning

Cloughton Wood Lodges Itd.

Cloughton Woods Forest Lodges

Cloughton Woods Filey

Proposed Ground Floor Plan
LODGE TYPE Four

Drg No: 2019-6407 P50 Sheet size: March '20 1:100

NYMNPA

23/12/2020

**AMENDED** 

**Section 2**1:50

**Section 3**1:50

Architects are to be notified of any discrepancies.
Contractors must check all dimensions on site.
This drawing is subject to copyright laws and is for use on this project only.
This drawing is to be used solely for the information as titled only.
For other information refer to the latest revision of any cross referenced drawings.
To be read in conjunction with relevant design standards/protocols