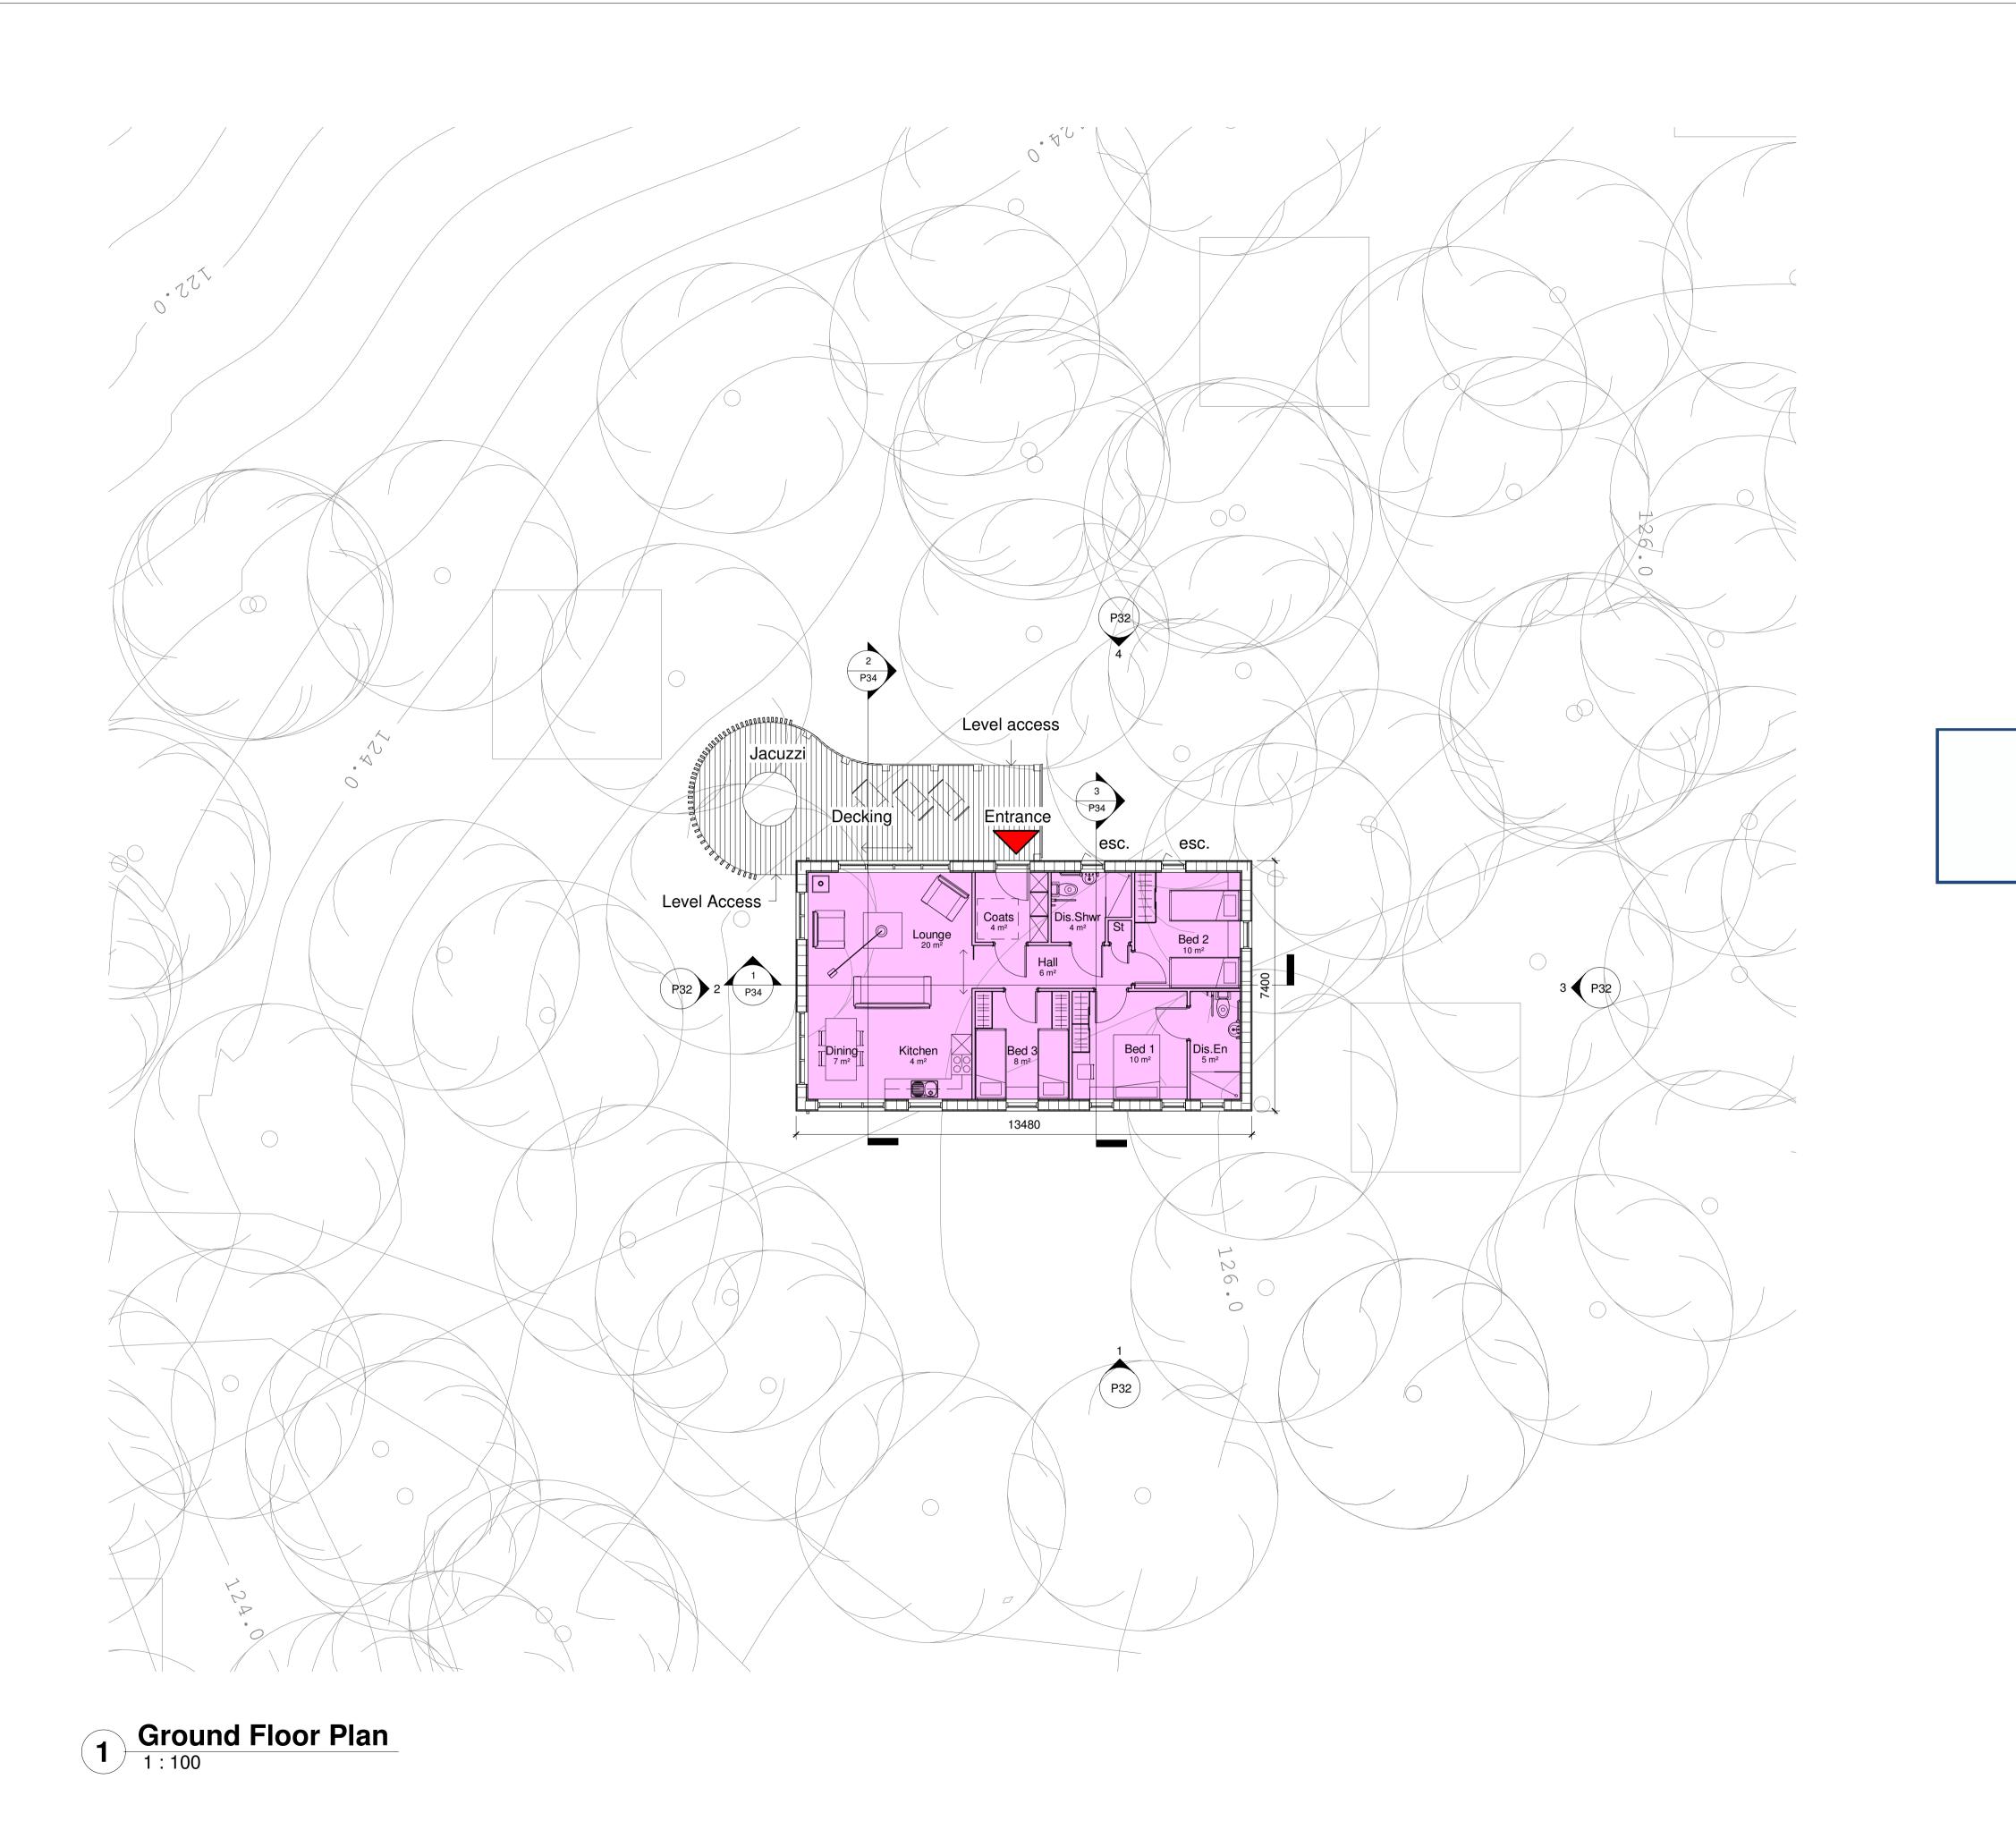

A 23.12.20 Increase width of lodge
Rev Date Description CP JS
Drn Cd

Planning

Cloughton Wood Lodges Itd.

Cloughton Woods Forest Lodges

Cloughton Woods Filey

Proposed Ground Floor Plan
LODGE TYPE THREE

Drg No: 2019-6407 P30 Sheet size: March '20 1:100