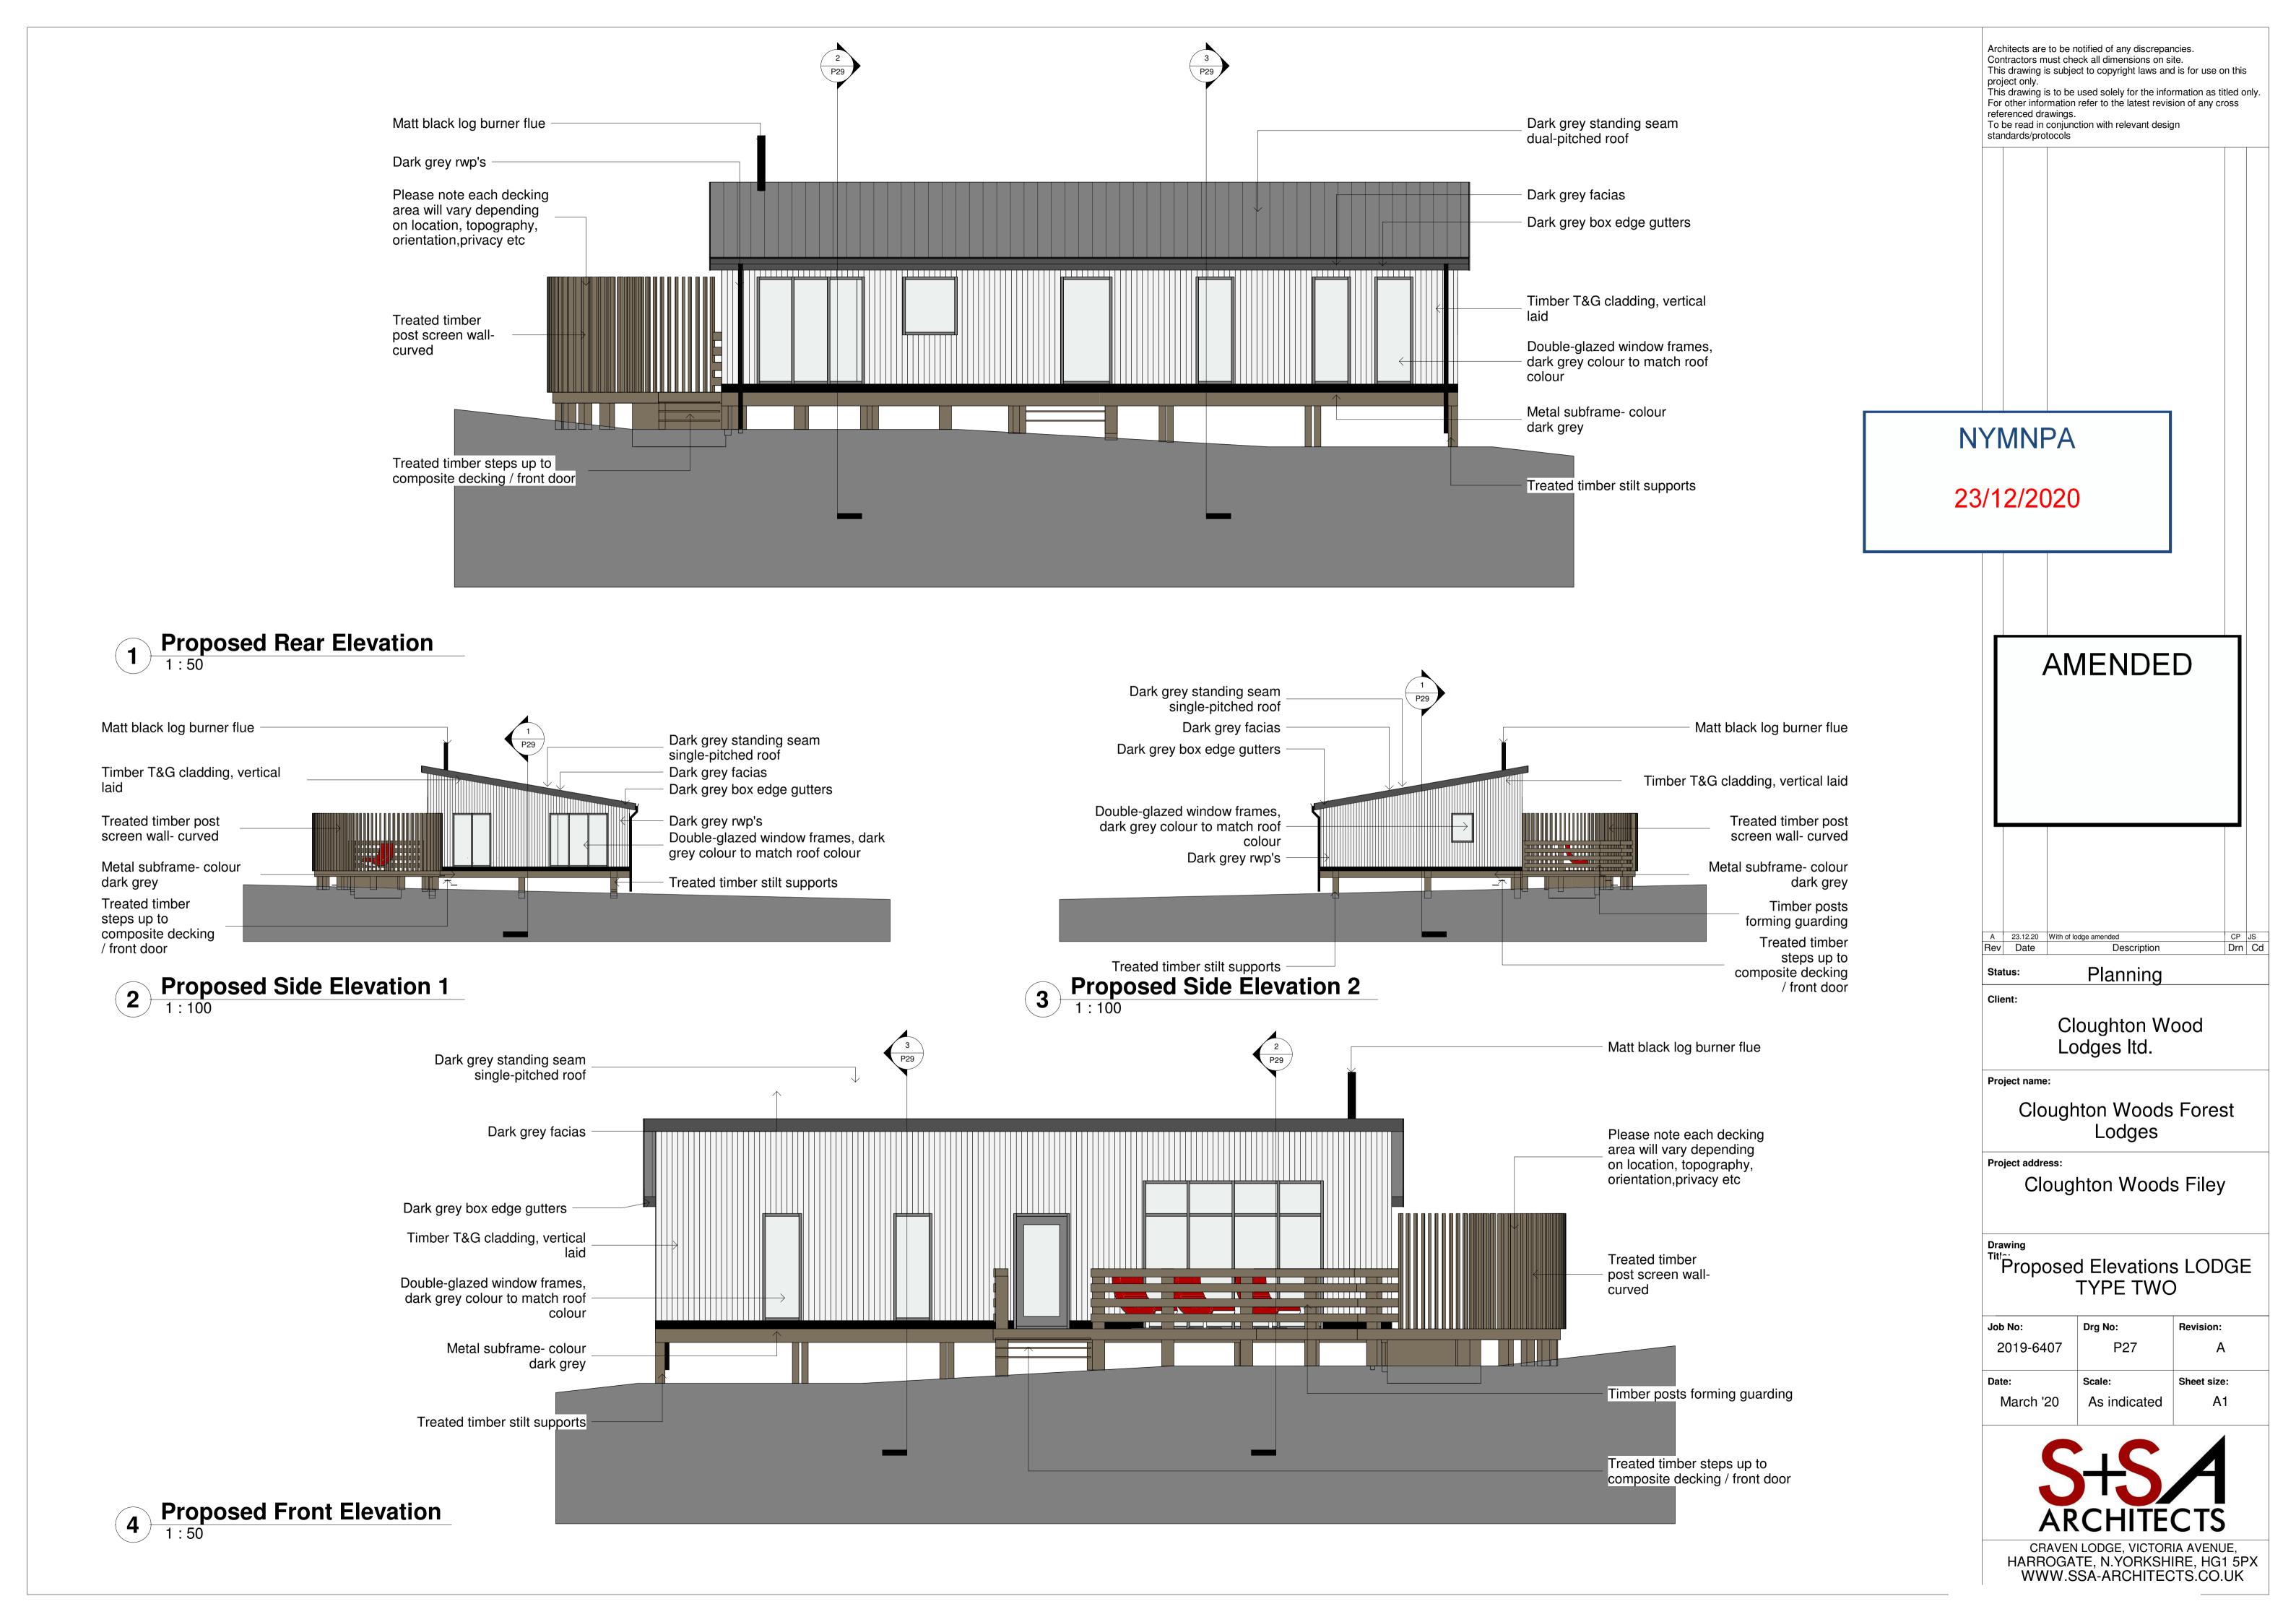

23/12/2020

NYMNPA

A 23.12.20 With of lodge amended
Rev Date Description CP JS
Drn Cd

Architects are to be notified of any discrepancies.
Contractors must check all dimensions on site.
This drawing is subject to copyright laws and is for use on this project only.
This drawing is to be used solely for the information as titled only.
For other information refer to the latest revision of any cross referenced drawings.
To be read in conjunction with relevant design standards/protocols

Planning

Cloughton Wood Lodges Itd.

Cloughton Woods Forest Lodges

Cloughton Woods Filey

Proposed Roof Plan LODGE
TYPE ONE

Drg No: 2019-6407 P21 Sheet size: March '20 1:100

AMENDED

**NYMNPA** 