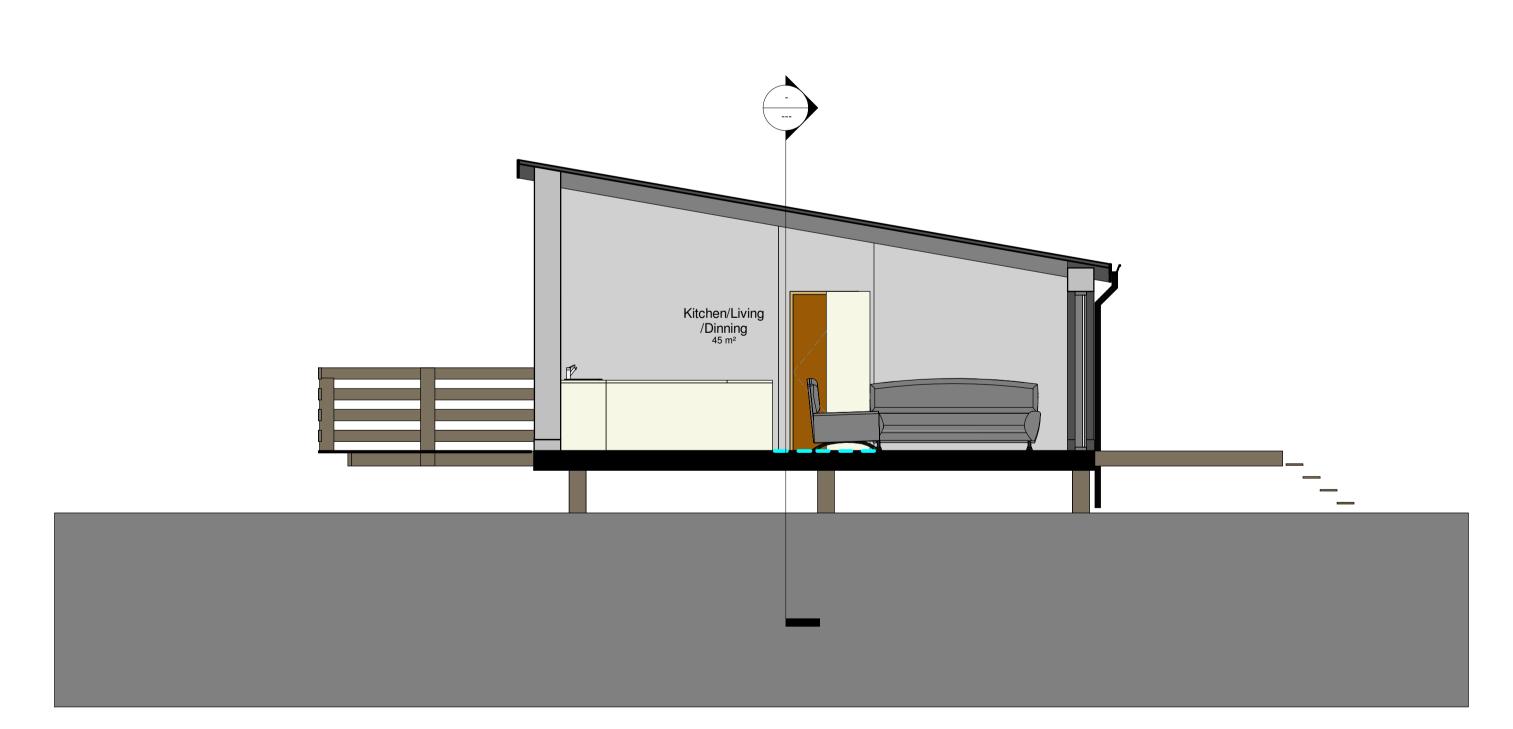

dges

Cloughton Woods Filey

Proposed Roof Plan LODGE
TYPE TWO

2019-6407 P26 Sheet size: March '20 1:100





Architects are to be notified of any discrepancies.
Contractors must check all dimensions on site.
This drawing is subject to copyright laws and is for use on this project only.
This drawing is to be used solely for the information as titled only.
For other information refer to the latest revision of any cross referenced drawings.
To be read in conjunction with relevant design standards/protocols

**AMENDED** 

NYMNPA

23/12/2020

Drn Cd Rev Date Description

Planning

Cloughton Wood Lodges Itd.

Cloughton Woods Forest Lodges

Cloughton Woods Filey

Proposed Ground Floor Plan
LODGE TYPE Four

Drg No: 2019-6407 P50 Sheet size: March '20 1:100





NYMNPA

23/12/2020

**AMENDED** 





**Section 2**1:50

**Section 3**1:50

Architects are to be notified of any discrepancies.
Contractors must check all dimensions on site.
This drawing is subject to copyright laws and is for use on this project only.
This drawing is to be used solely for the information as titled only.
For other information refer to the latest revision of any cross referenced drawings.
To be read in conjunction with relevant design standards/protocols

Rev Date Description Drn Cd

Status: Planning

Client:

Cloughton Wood Lodges Itd.

Project name:

Cloughton Woods Forest Lodges

Project address:
Cloughton Woods Filey

Proposed G.A. Sections

LODGE TYPE Four

Drg No:

P52

1:50

CRAVEN LODGE, VICTORIA AVENUE, HARROGATE, N.YORKSHIRE, HG1 5PX WWW.SSA-ARCHITECTS.CO.UK

2019-6407

March '20

Revision:

Shee