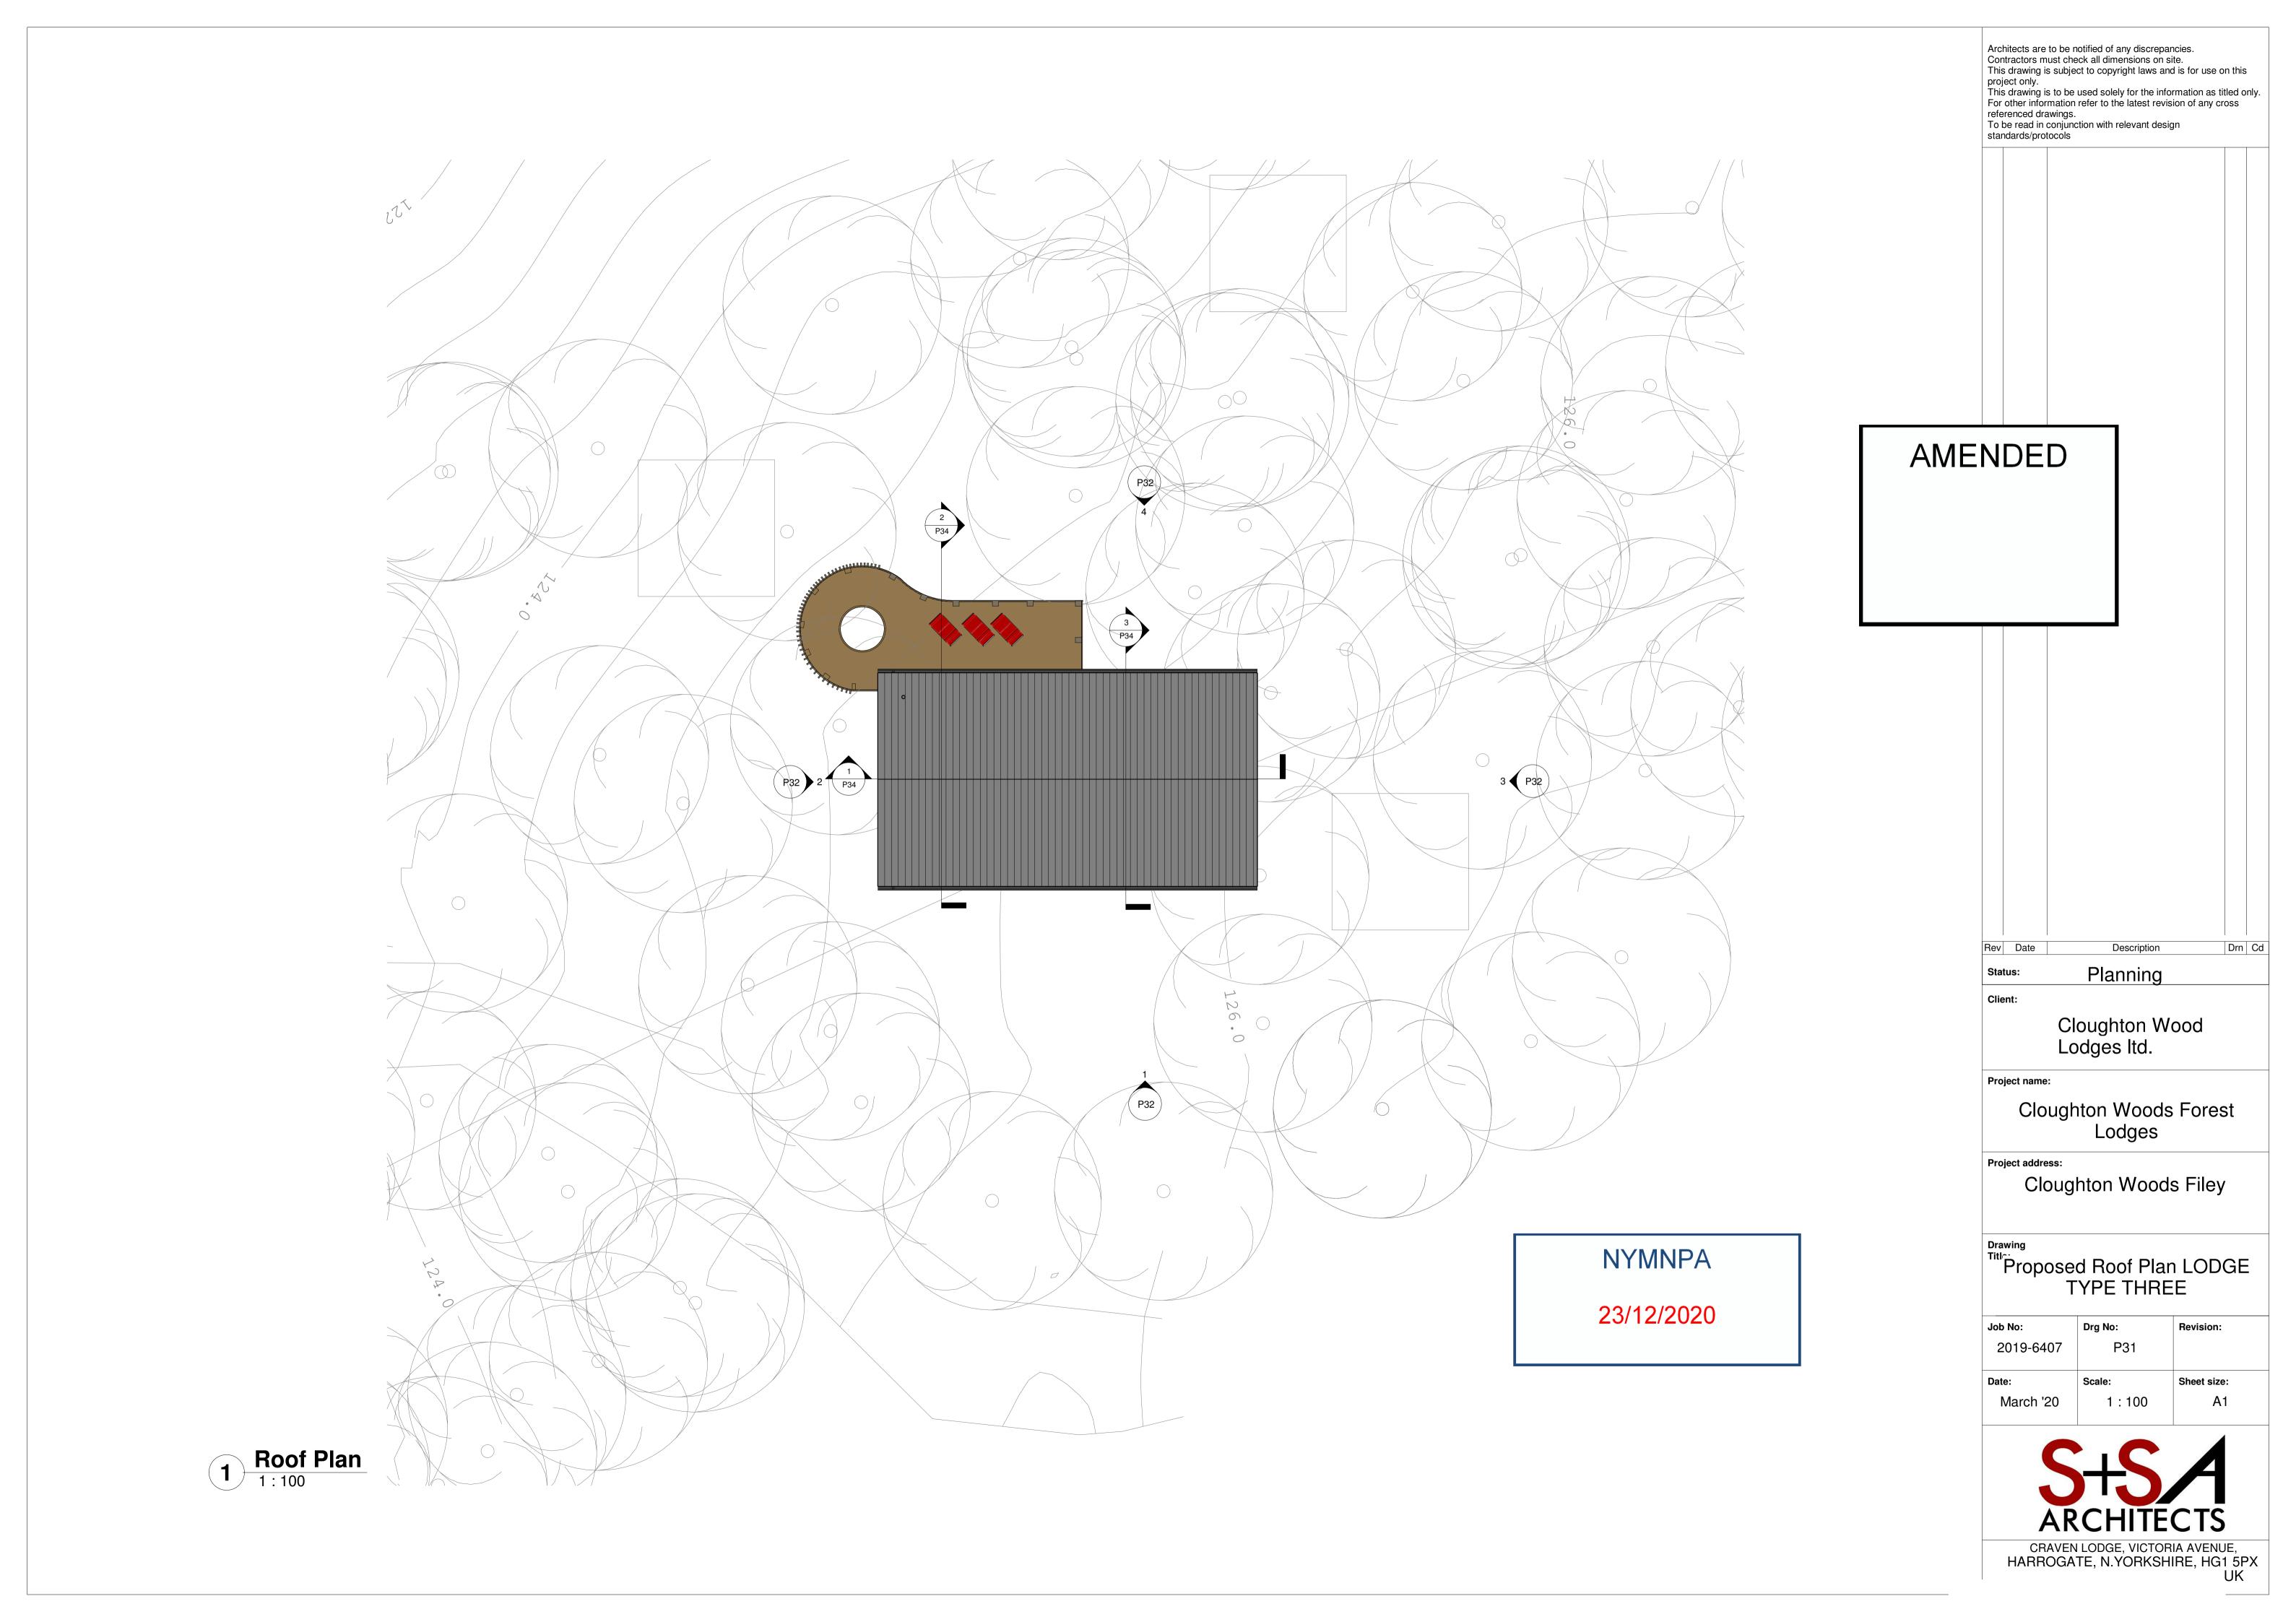

23/12/2020

NYMNPA

A 23.12.20 With of lodge amended
Rev Date Description CP JS
Drn Cd

Architects are to be notified of any discrepancies.
Contractors must check all dimensions on site.
This drawing is subject to copyright laws and is for use on this project only.
This drawing is to be used solely for the information as titled only.
For other information refer to the latest revision of any cross referenced drawings.
To be read in conjunction with relevant design standards/protocols

Planning

Cloughton Wood Lodges Itd.

Cloughton Woods Forest Lodges

Cloughton Woods Filey

Proposed Roof Plan LODGE
TYPE ONE

Drg No: 2019-6407 P21 Sheet size: March '20 1:100

AMENDED

**NYMNPA** 