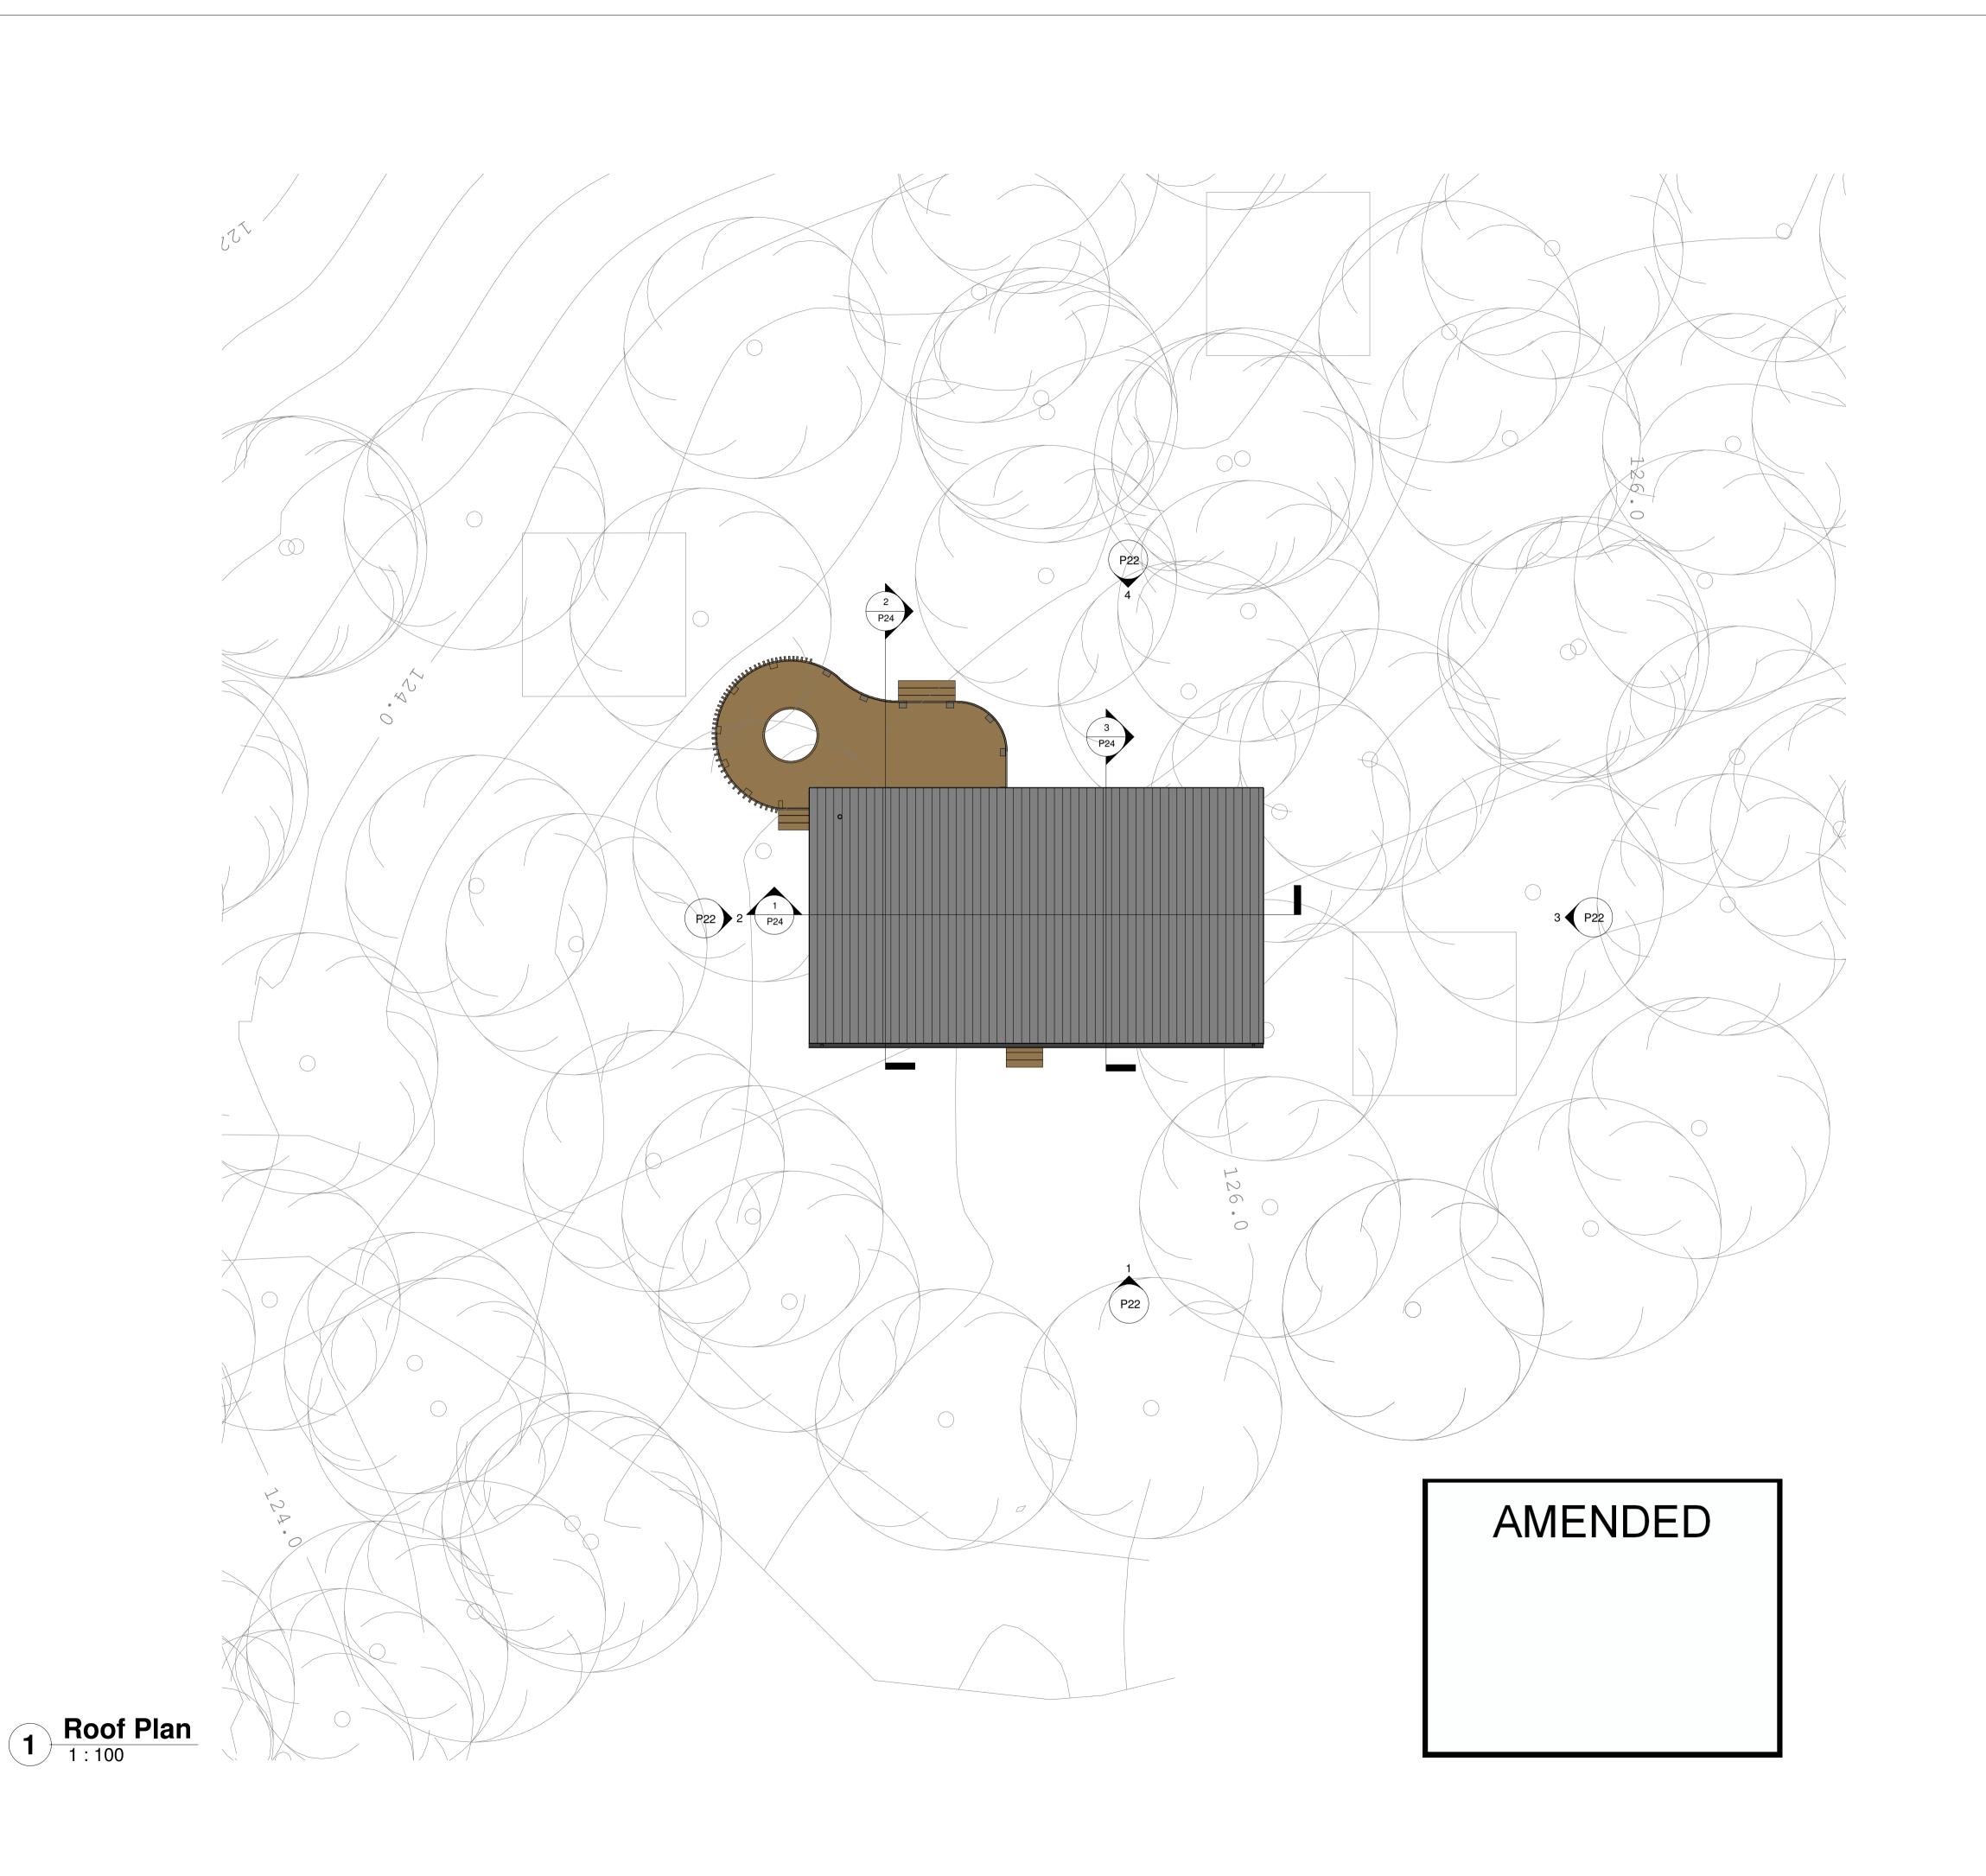

Planning

Cloughton Wood Lodges Itd.

Cloughton Woods Forest Lodges

Cloughton Woods Filey

Proposed Roof Plan LODGE
TYPE ONE

Drg No: 2019-6407 P21 Sheet size: March '20 1:100

AMENDED

**NYMNPA** 