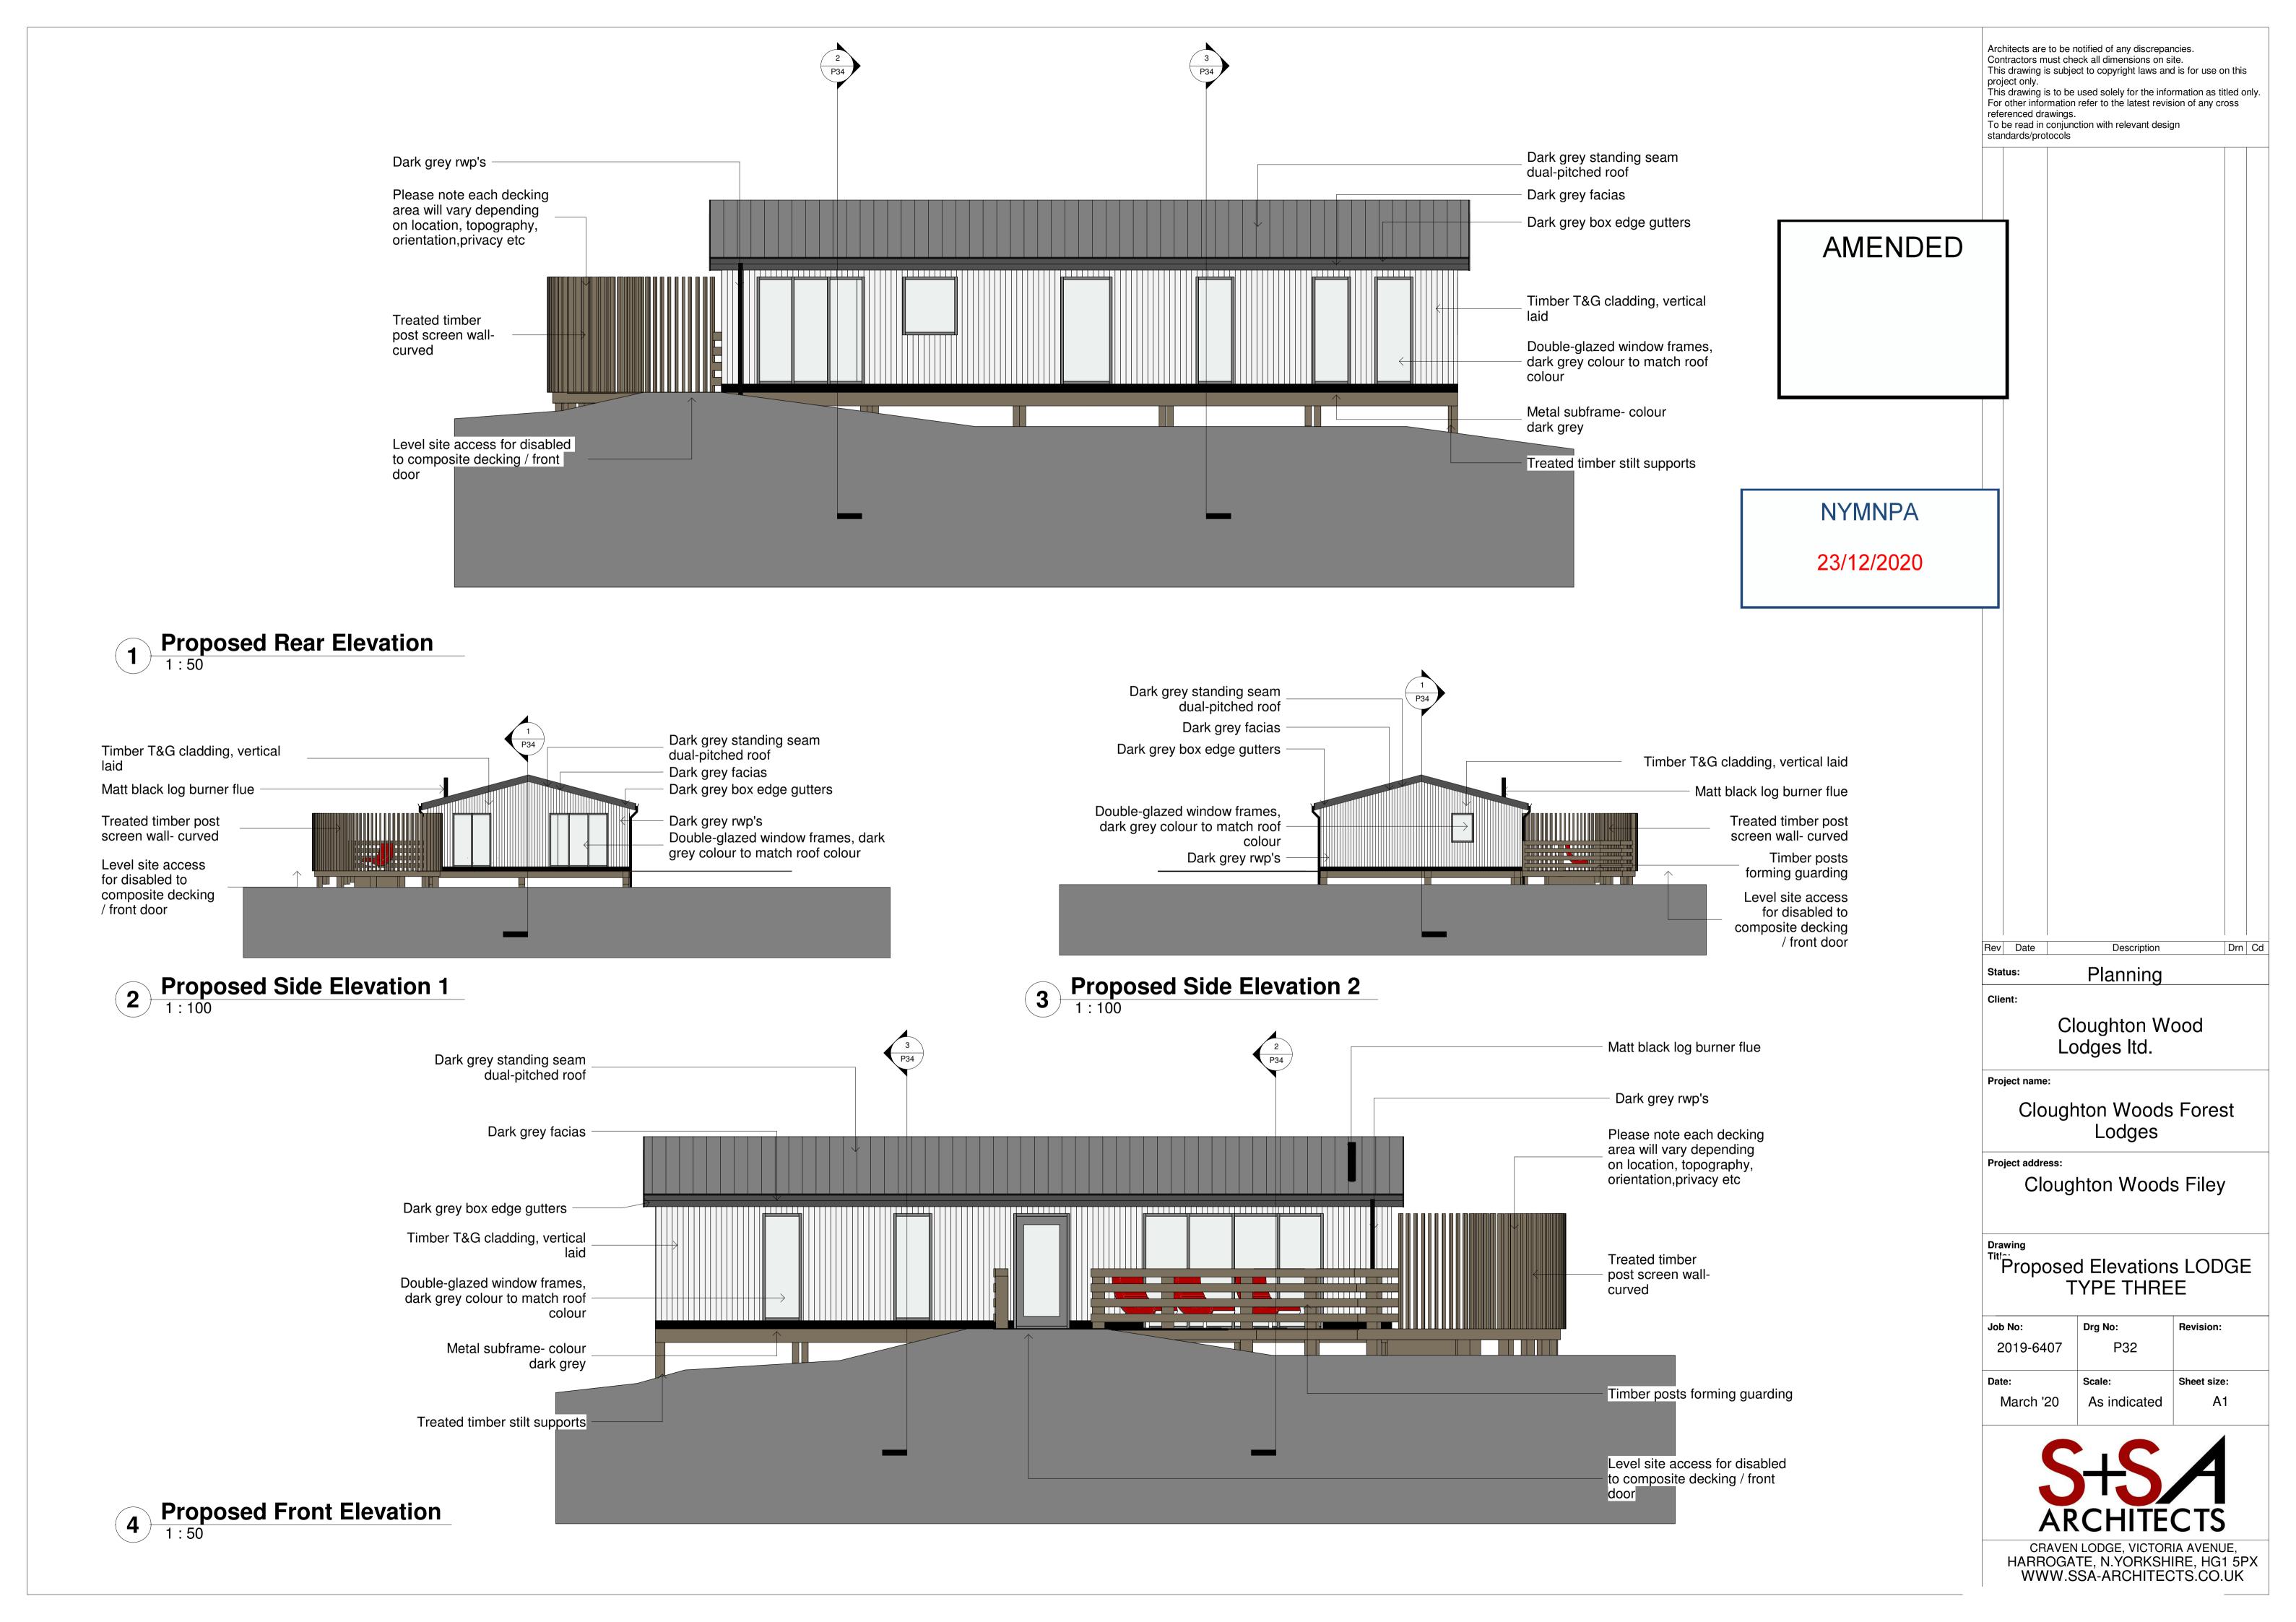

AMENDED

NYMNPA

23/12/2020

**Section 2**1:50

**Section 3**1:50

Rev Date Description Drn Cd

Status: Planning

Architects are to be notified of any discrepancies. Contractors must check all dimensions on site.

To be read in conjunction with relevant design standards/protocols

referenced drawings.

This drawing is subject to copyright laws and is for use on this

project only.

This drawing is subject to depyright latter and its less of the project only.

This drawing is subject to depyright latter and its less of the project only.

For other information refer to the latest revision of any cross

\_\_\_\_

Cloughton Wood Lodges Itd.

Project name:

Cloughton Woods Forest Lodges

Project address

Cloughton Woods Filey

Drawi

Proposed G.A. Sections
LODGE TYPE THREE

| JOD NO:   | Drg No: | Revision:   |
|-----------|---------|-------------|
| 2019-6407 | P34     |             |
| Date:     | Scale:  | Sheet size: |
| March '20 | 1:50    | A1          |