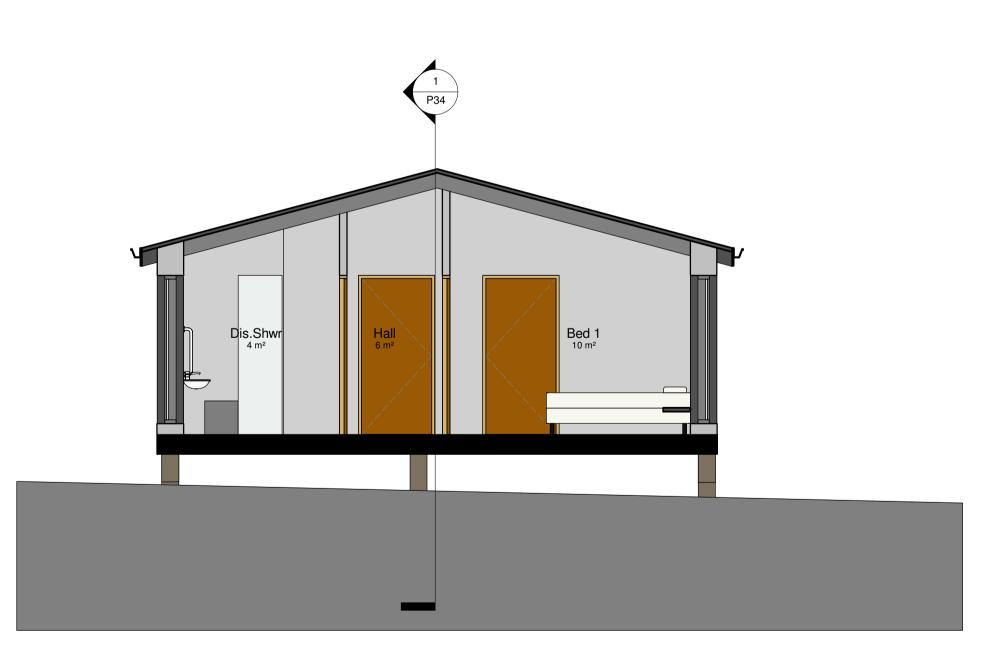

23/12/2020

**Section 1**1:50

**Section 2**1:50

**Section 3**1:50

A 23.12.20 With of lodge amended
Rev Date Description CP JS
Drn Cd Planning

Architects are to be notified of any discrepancies. Contractors must check all dimensions on site.

To be read in conjunction with relevant design standards/protocols

referenced drawings.

This drawing is subject to copyright laws and is for use on this

project only.

This drawing is subject to depyright latter and its less of the project only.

This drawing is subject to depyright latter and its less of the project only.

For other information refer to the latest revision of any cross

Cloughton Wood Lodges Itd.

Project name:

Cloughton Woods Forest Lodges

Cloughton Woods Filey

Proposed G.A. Sections
LODGE TYPE ONE

Drg No: Revision: 2019-6407 P24 Sheet size: March '20 1:50

Architects are to be notified of any discrepancies.
Contractors must check all dimensions on site.
This drawing is subject to copyright laws and is for use on this project only.
This drawing is to be used solely for the information as titled only.
For other information refer to the latest revision of any cross referenced drawings.
To be read in conjunction with relevant design standards/protocols