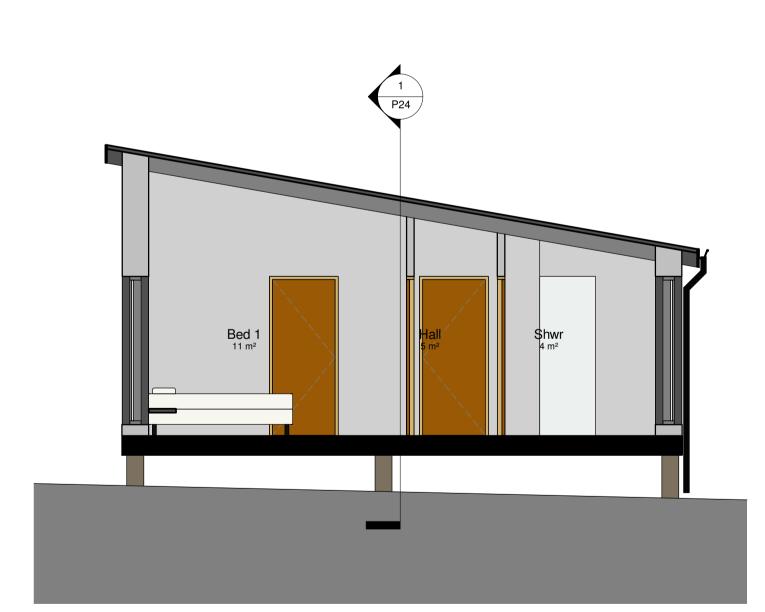

Cloughton Woods Filey

Proposed G.A. Sections
LODGE TYPE ONE

Drg No: Revision: 2019-6407 P24 Sheet size: March '20 1:50

Architects are to be notified of any discrepancies.
Contractors must check all dimensions on site.
This drawing is subject to copyright laws and is for use on this project only.
This drawing is to be used solely for the information as titled only.
For other information refer to the latest revision of any cross referenced drawings.
To be read in conjunction with relevant design standards/protocols