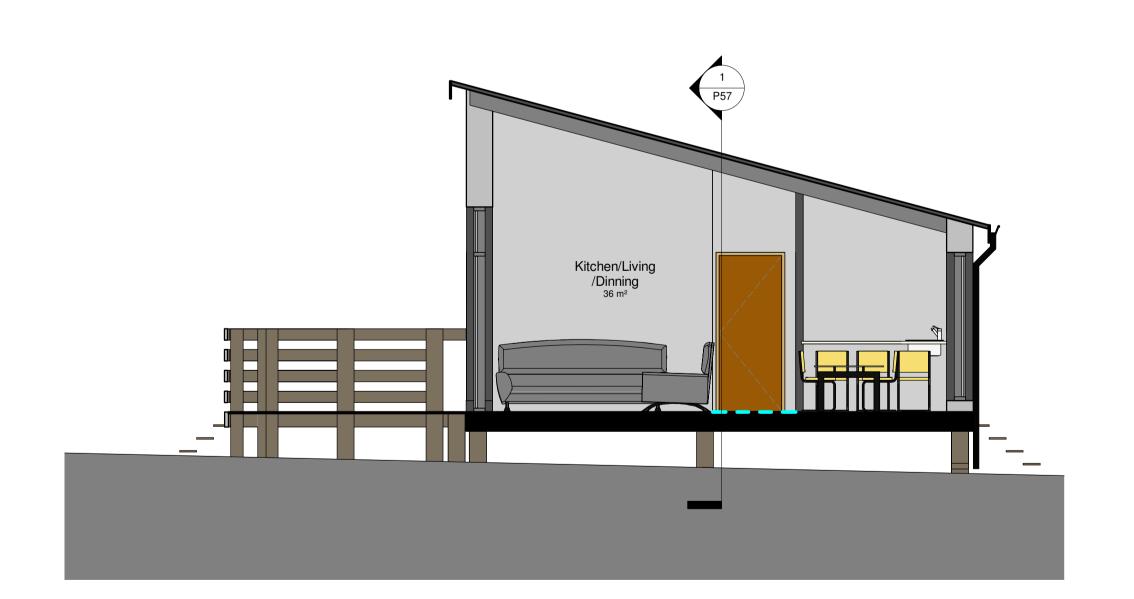

Drn Cd

Drg No: 2019-6407 P55 Sheet size: March '20 1:100

**Section 1**1:50

NYMNPA

23/12/2020

Bedroom 3
9 m²

Coats
4 m²

Drawing
Title:
Proposed G.A. Sections
LODGE TYPE FIVE

Job No:
Drg No:
P57

Pate:
Scale:
Sheet size:
March '20
1:50
A1

Architects are to be notified of any discrepancies.
Contractors must check all dimensions on site.

To be read in conjunction with relevant design standards/protocols