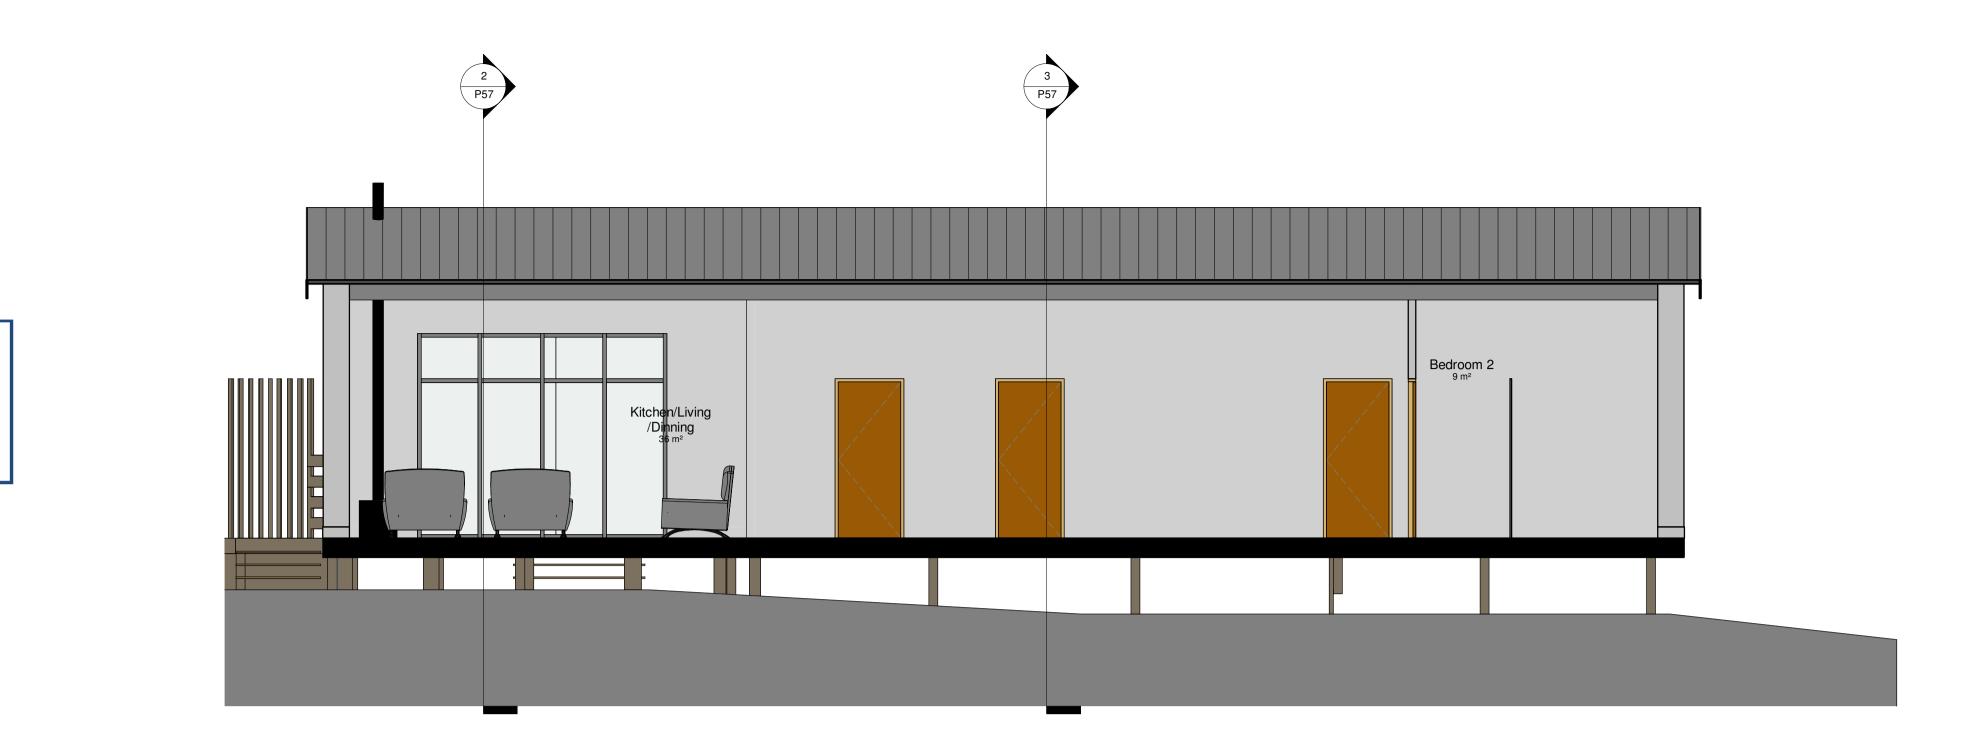

Drn Cd

Drg No: 2019-6407 P55 Sheet size: March '20 1:100

**Section 1**1:50

NYMNPA

23/12/2020

Bedroom 3
9 m²

Coats
4 m²

Drawing
Title:
Proposed G.A. Sections
LODGE TYPE FIVE

Cloughton Woods Filey

**Section 2**1:50