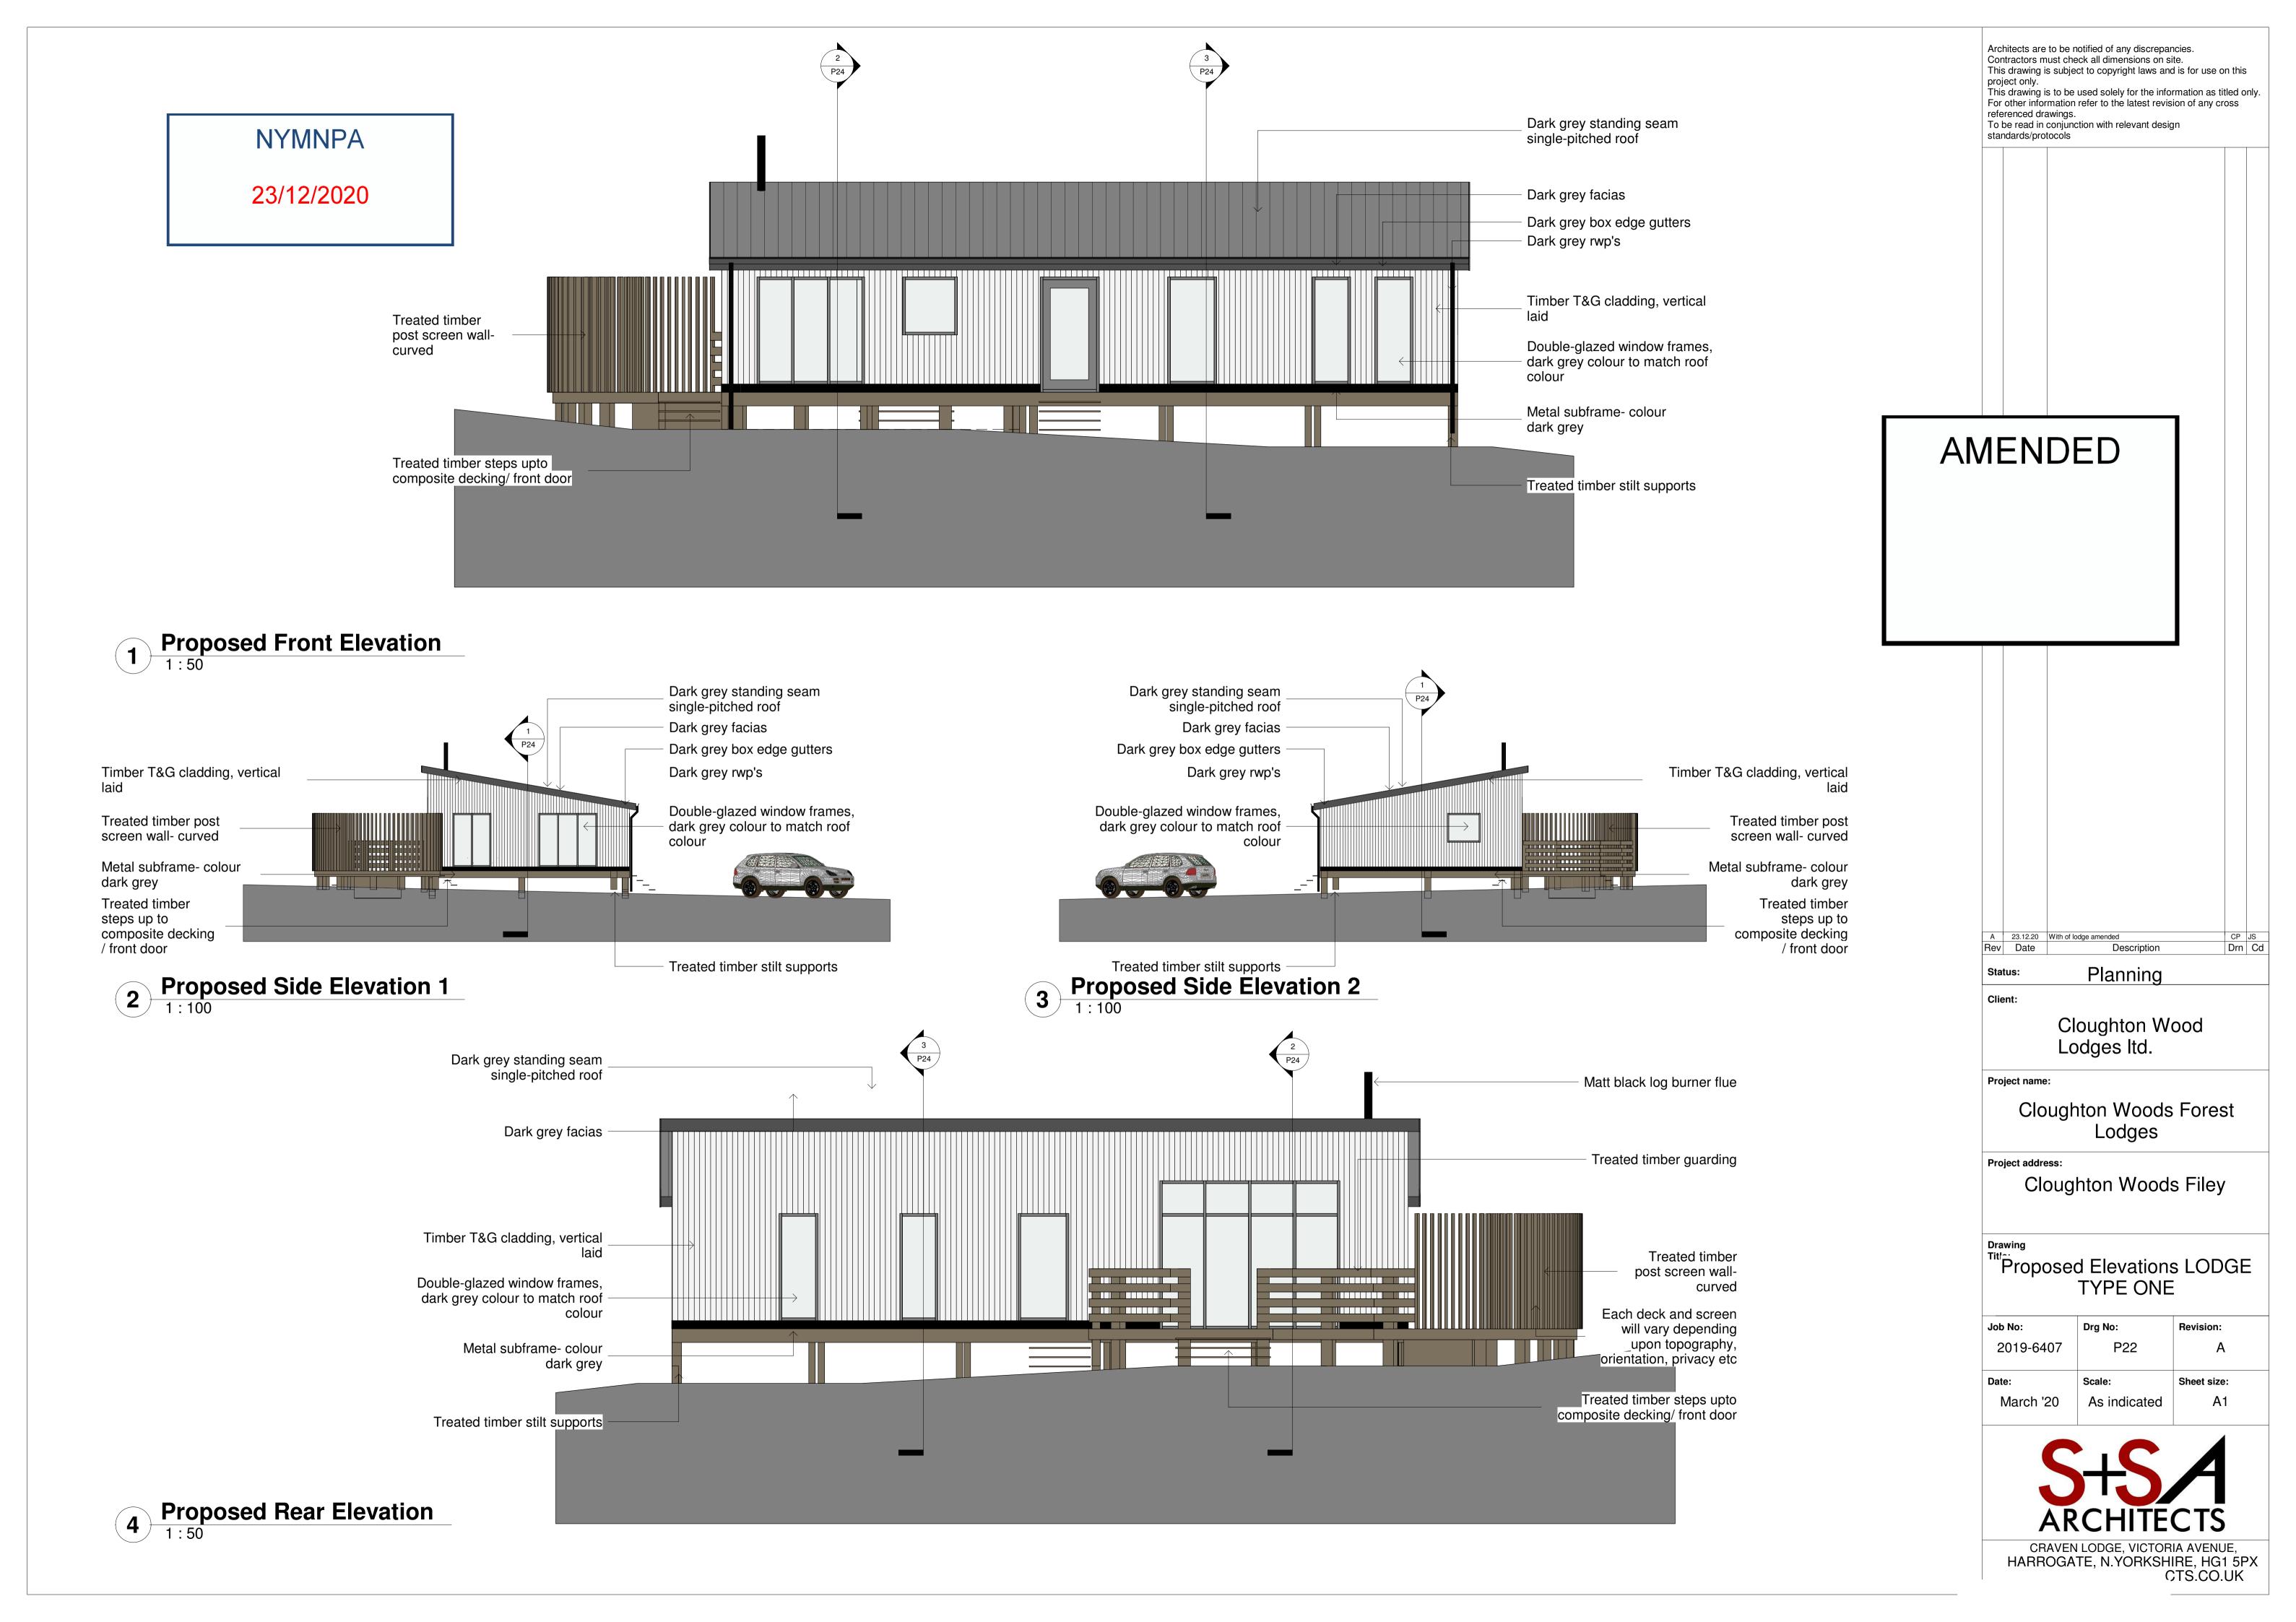

Cloughton Woods Filey

Proposed G.A. Sections
LODGE TYPE ONE

Drg No: Revision: 2019-6407 P24 Sheet size: March '20 1:50

Architects are to be notified of any discrepancies.
Contractors must check all dimensions on site.
This drawing is subject to copyright laws and is for use on this project only.
This drawing is to be used solely for the information as titled only.
For other information refer to the latest revision of any cross referenced drawings.
To be read in conjunction with relevant design standards/protocols