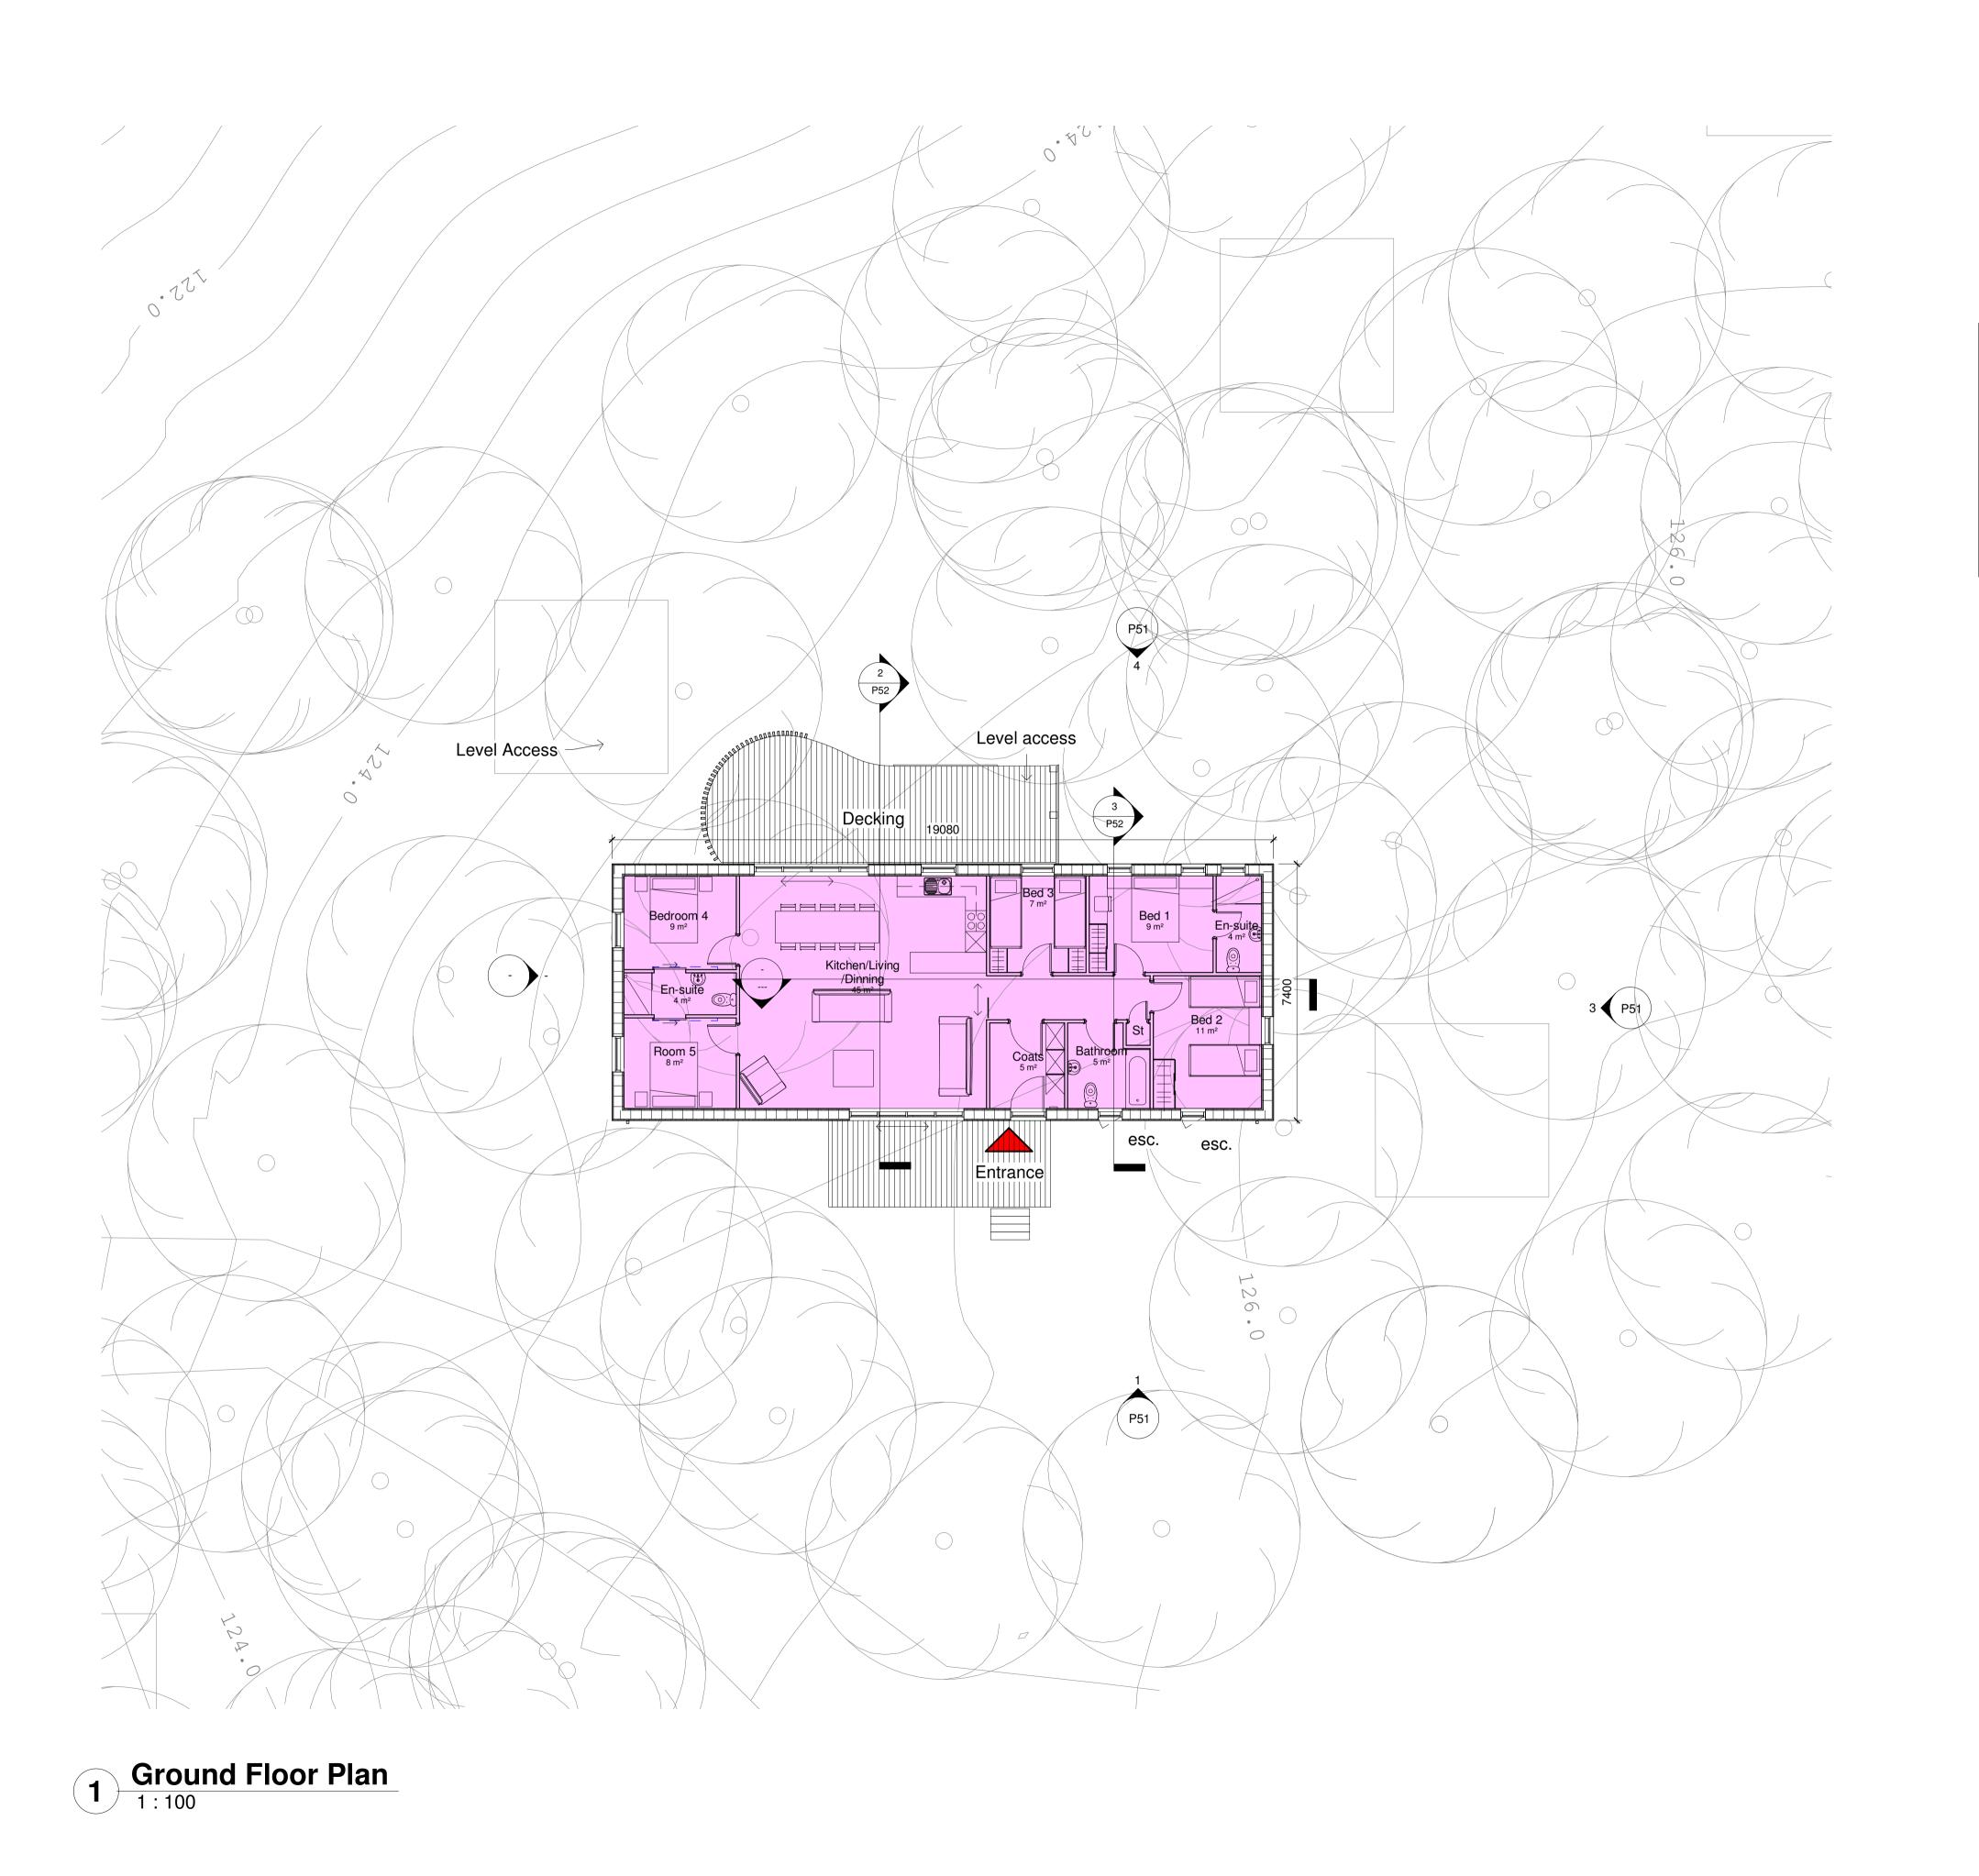

A 23.12.20 Increase width of lodge
Rev Date Description CP JS
Drn Cd

Planning

Cloughton Wood Lodges Itd.

Cloughton Woods Forest Lodges

Cloughton Woods Filey

Proposed Ground Floor Plan
LODGE TYPE THREE

Drg No: 2019-6407 P30 Sheet size: March '20 1:100