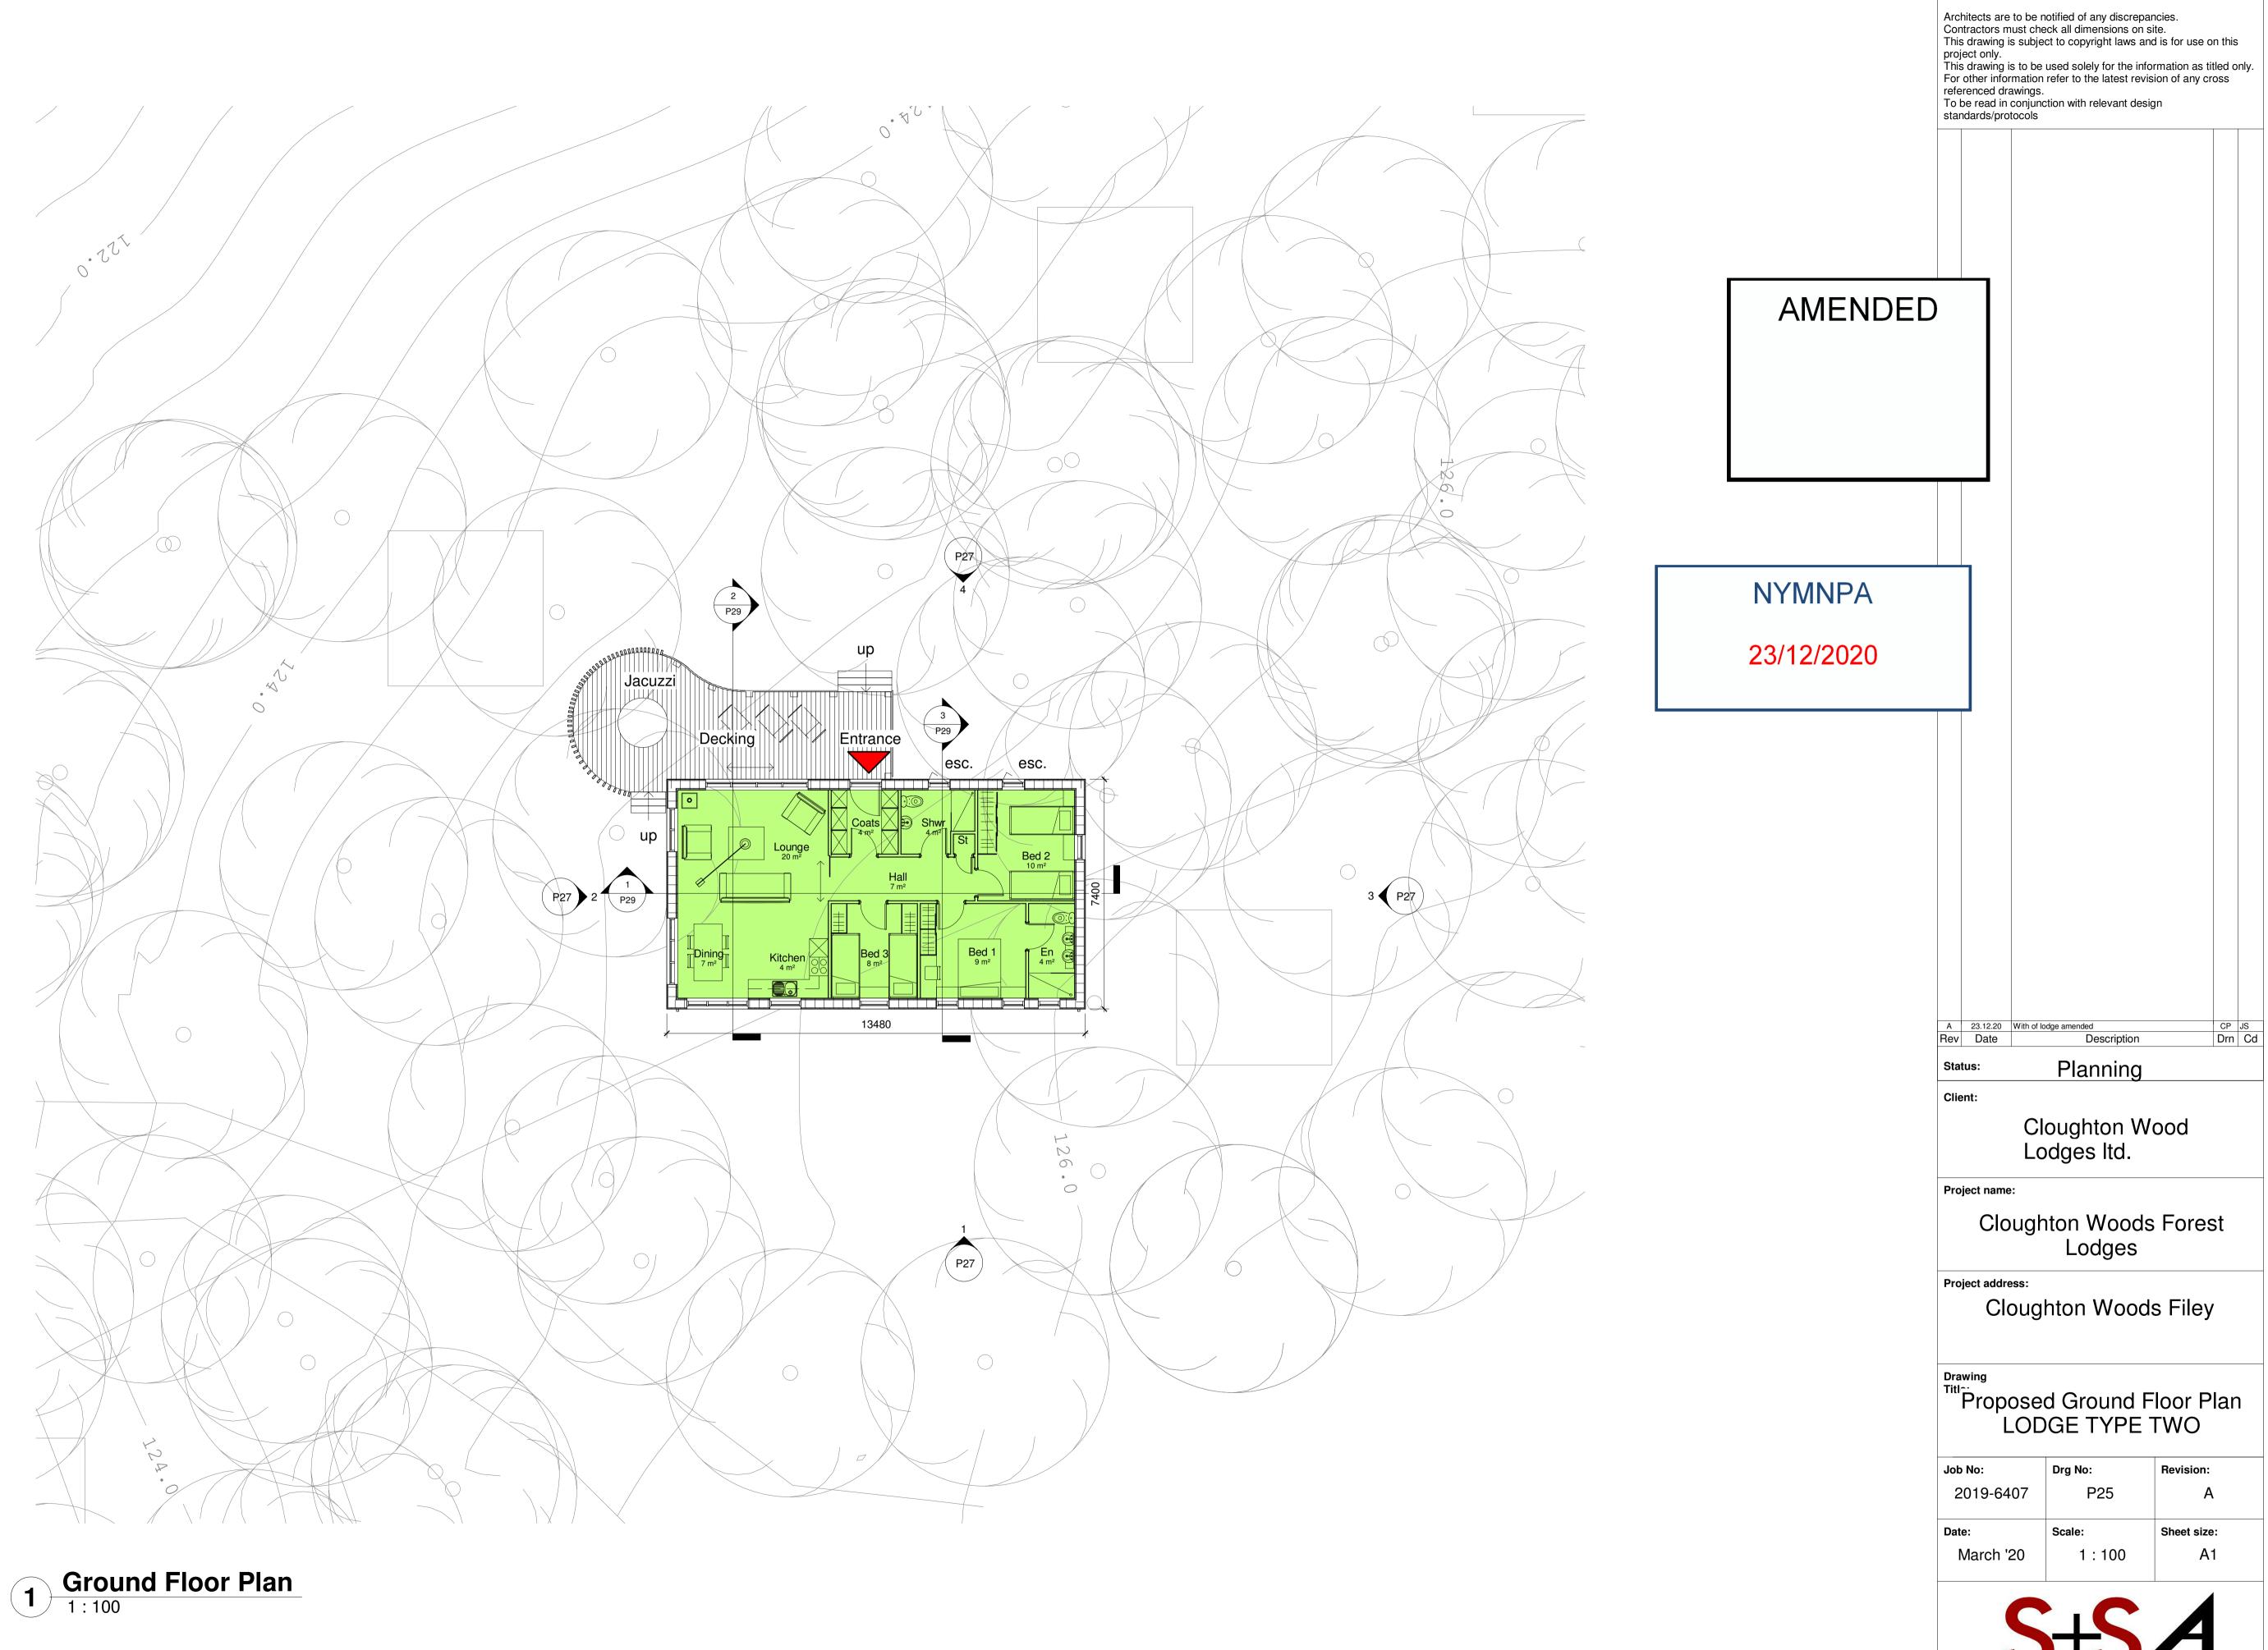

A 23.12.20 Increase width of lodge
Rev Date Description CP JS
Drn Cd

Planning

Cloughton Wood Lodges Itd.

Cloughton Woods Forest Lodges

Cloughton Woods Filey

Proposed Ground Floor Plan
LODGE TYPE THREE

Drg No: 2019-6407 P30 Sheet size: March '20 1:100