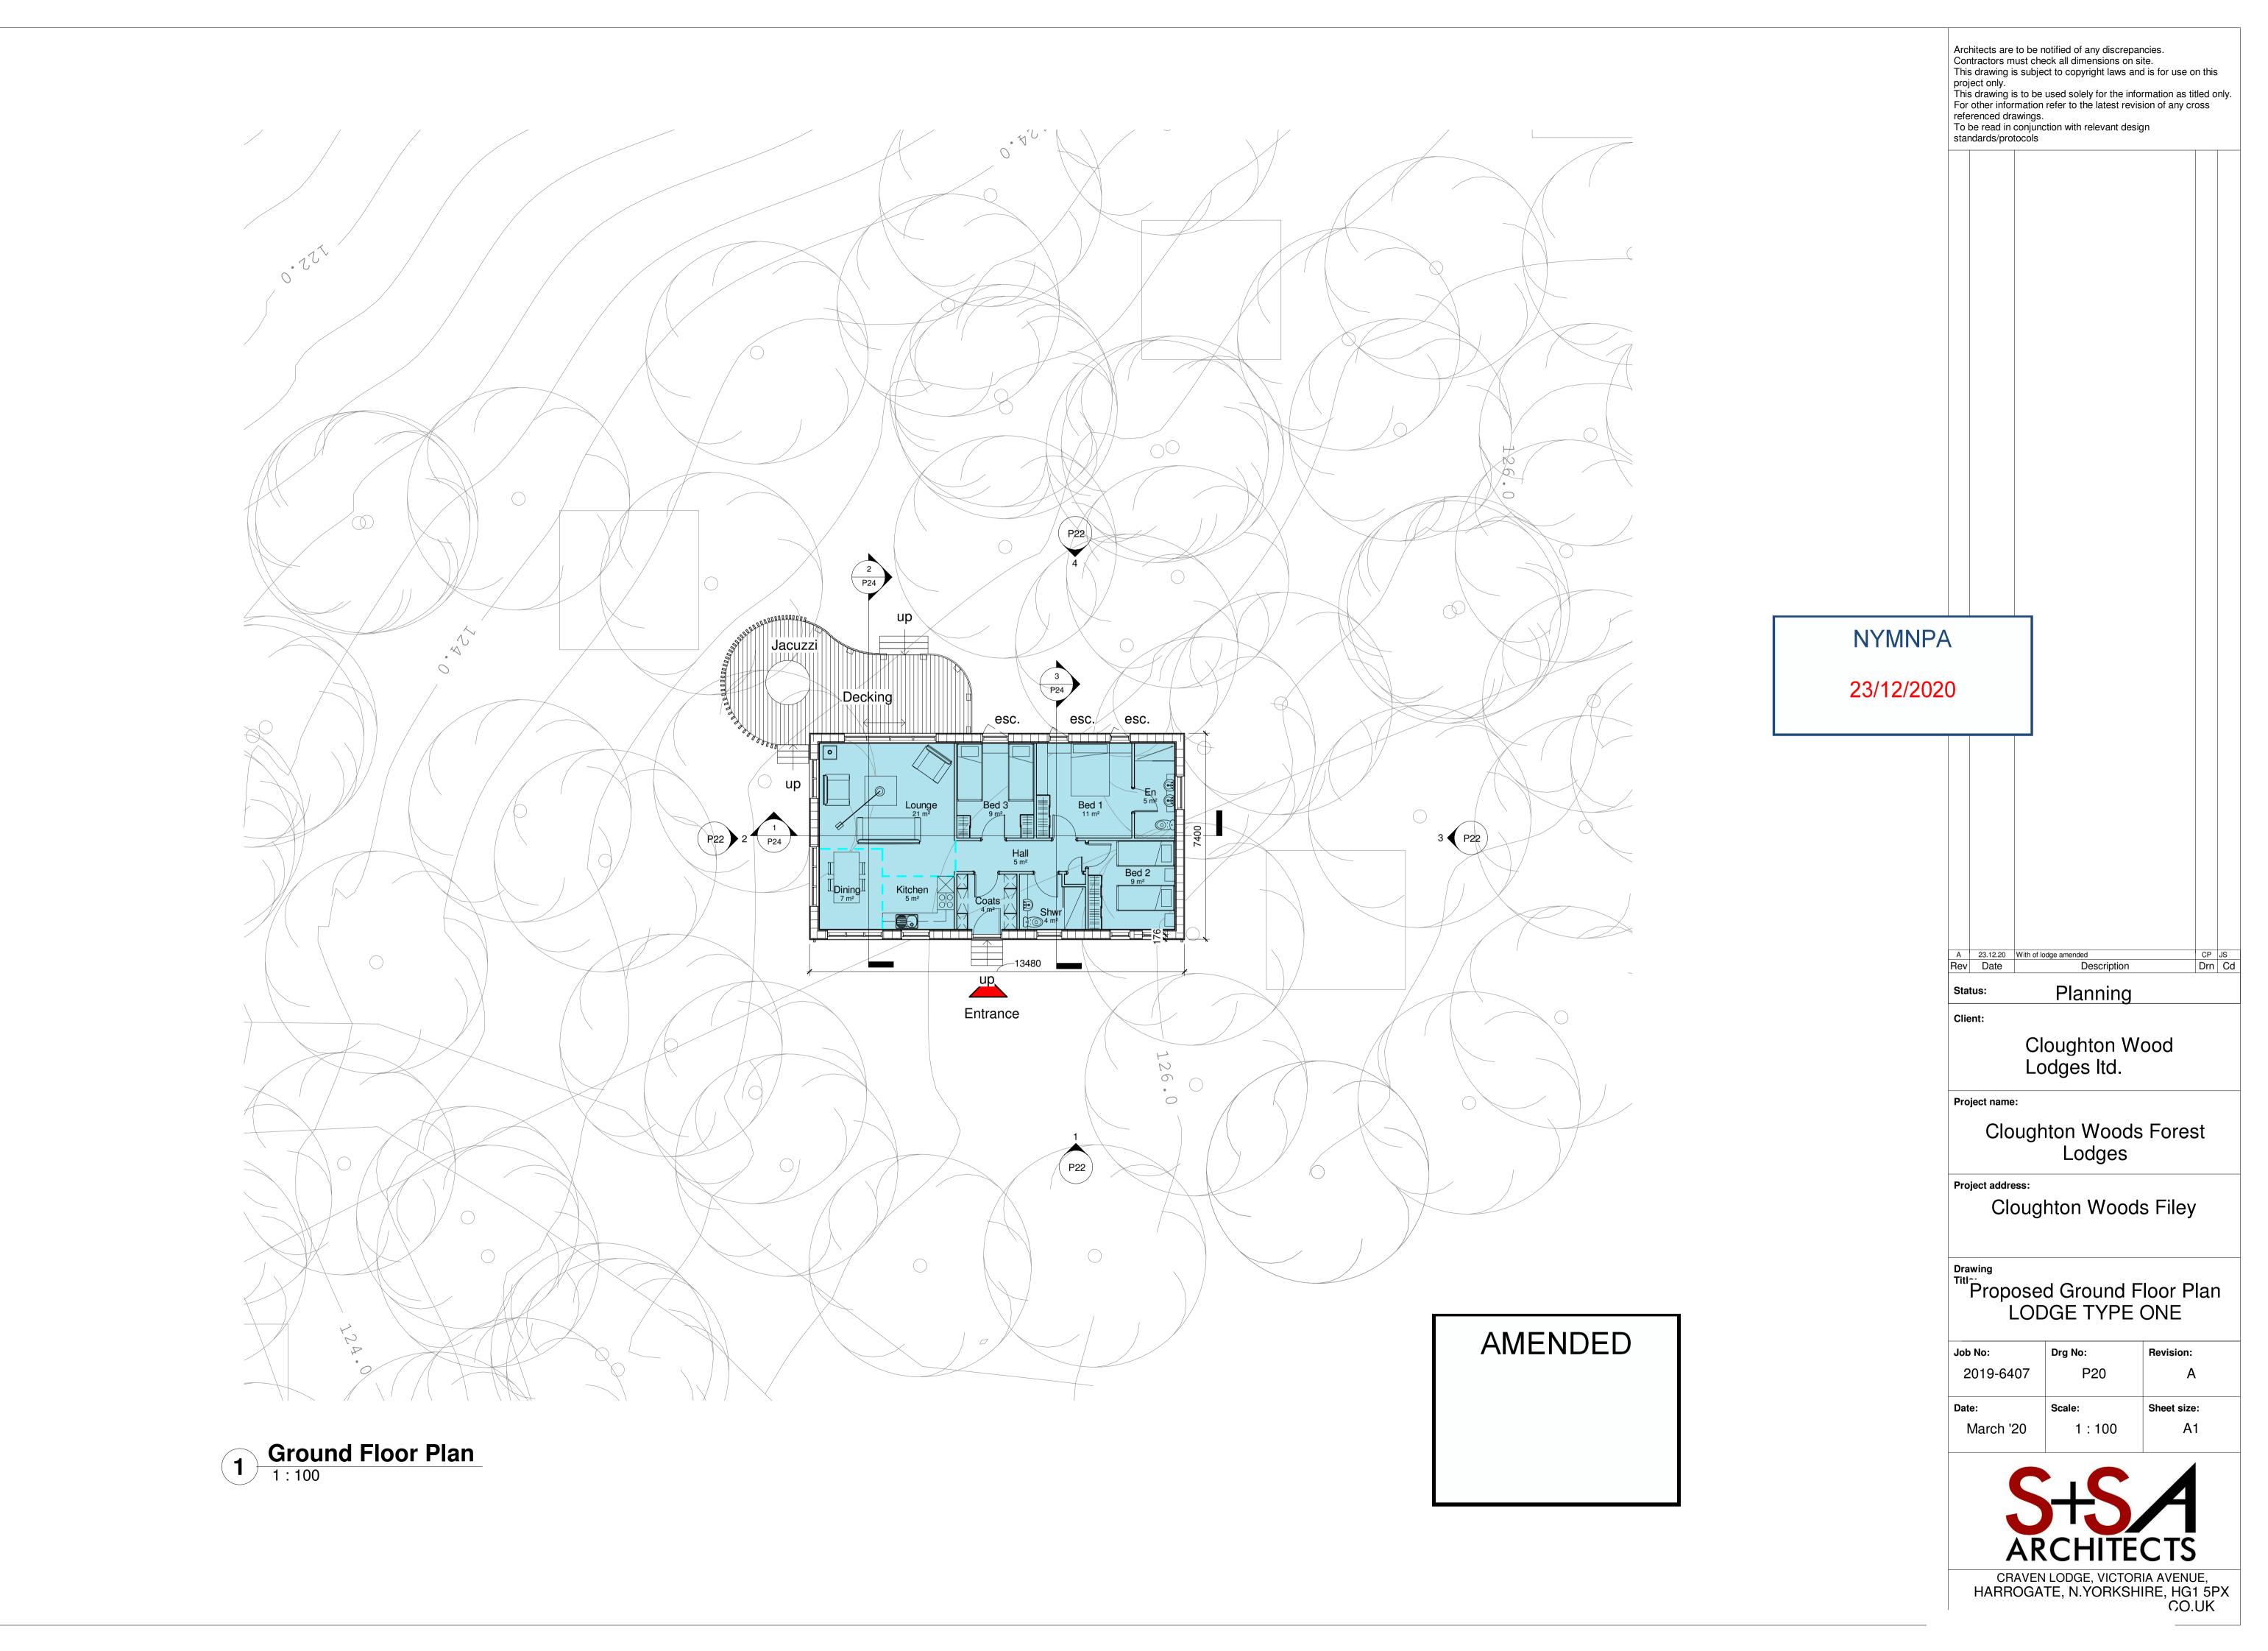

Architects are to be notified of any discrepancies.
Contractors must check all dimensions on site.
This drawing is subject to copyright laws and is for use on this project only.
This drawing is to be used solely for the information as titled only.
For other information refer to the latest revision of any cross referenced drawings.
To be read in conjunction with relevant design standards/protocols **AMENDED** NYMNPA 23/12/2020

A 23.12.20 Increase width of lodge
Rev Date Description CP JS
Drn Cd

Planning

Cloughton Wood Lodges Itd.

Cloughton Woods Forest Lodges

Cloughton Woods Filey

Proposed Ground Floor Plan
LODGE TYPE THREE

Drg No: 2019-6407 P30 Sheet size: March '20 1:100