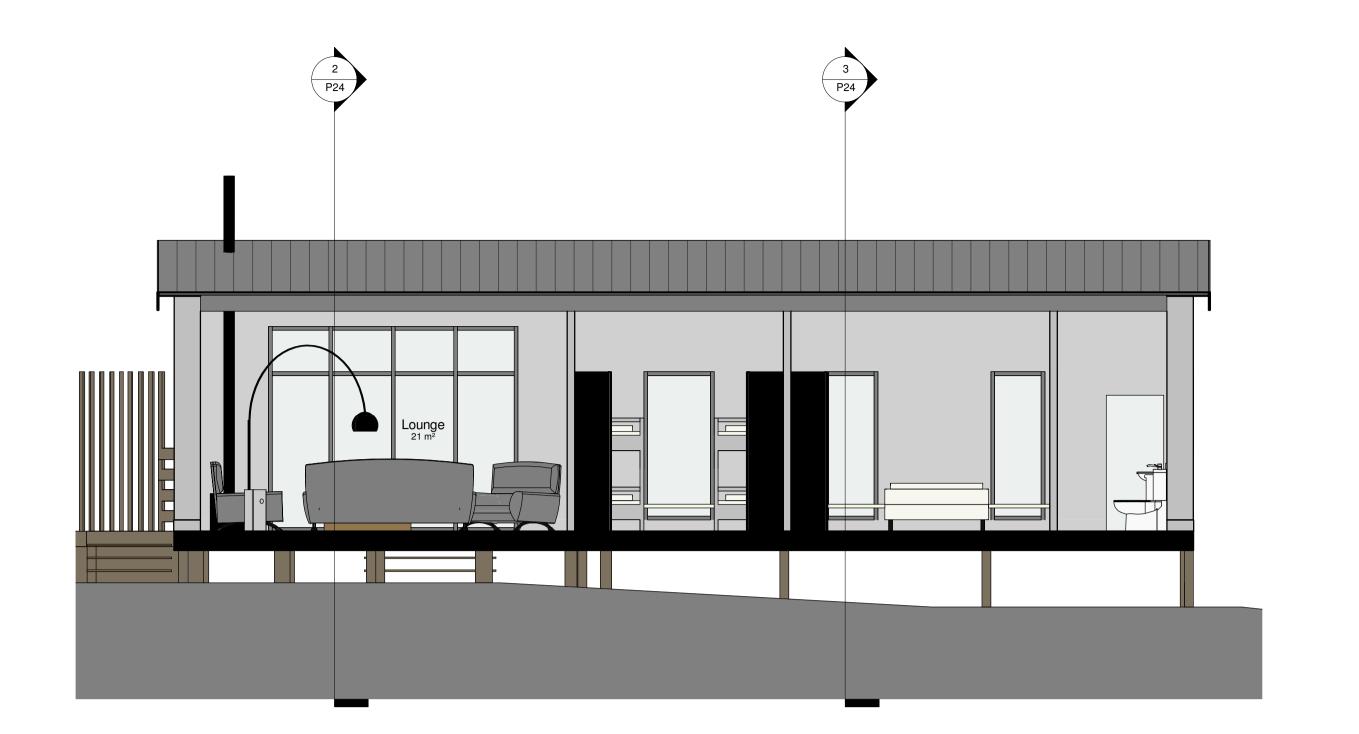

Cloughton Woods Filey

Proposed G.A. Sections
LODGE TYPE ONE

Drg No: Revision: 2019-6407 P24 Sheet size: March '20 1:50

Architects are to be notified of any discrepancies.
Contractors must check all dimensions on site.
This drawing is subject to copyright laws and is for use on this project only.
This drawing is to be used solely for the information as titled only.
For other information refer to the latest revision of any cross referenced drawings.
To be read in conjunction with relevant design standards/protocols