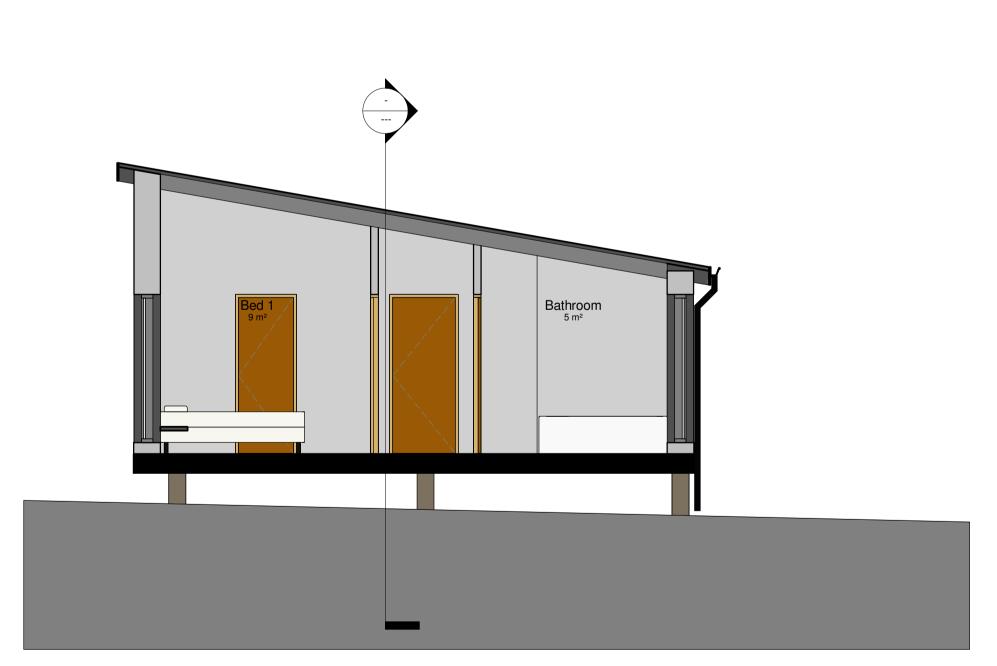

Drn Cd

Drg No: 2019-6407 P55 Sheet size: March '20 1:100

**Section 1**1:50

NYMNPA

23/12/2020

Bedroom 3
9 m²

Coats
4 m²

Drawing
Title:
Proposed G.A. Sections
LODGE TYPE FIVE

Job No:
Drg No:
P57

Pate:
Scale:
Sheet size:
March '20
1:50
A1

Architects are to be notified of any discrepancies.
Contractors must check all dimensions on site.

To be read in conjunction with relevant design standards/protocols