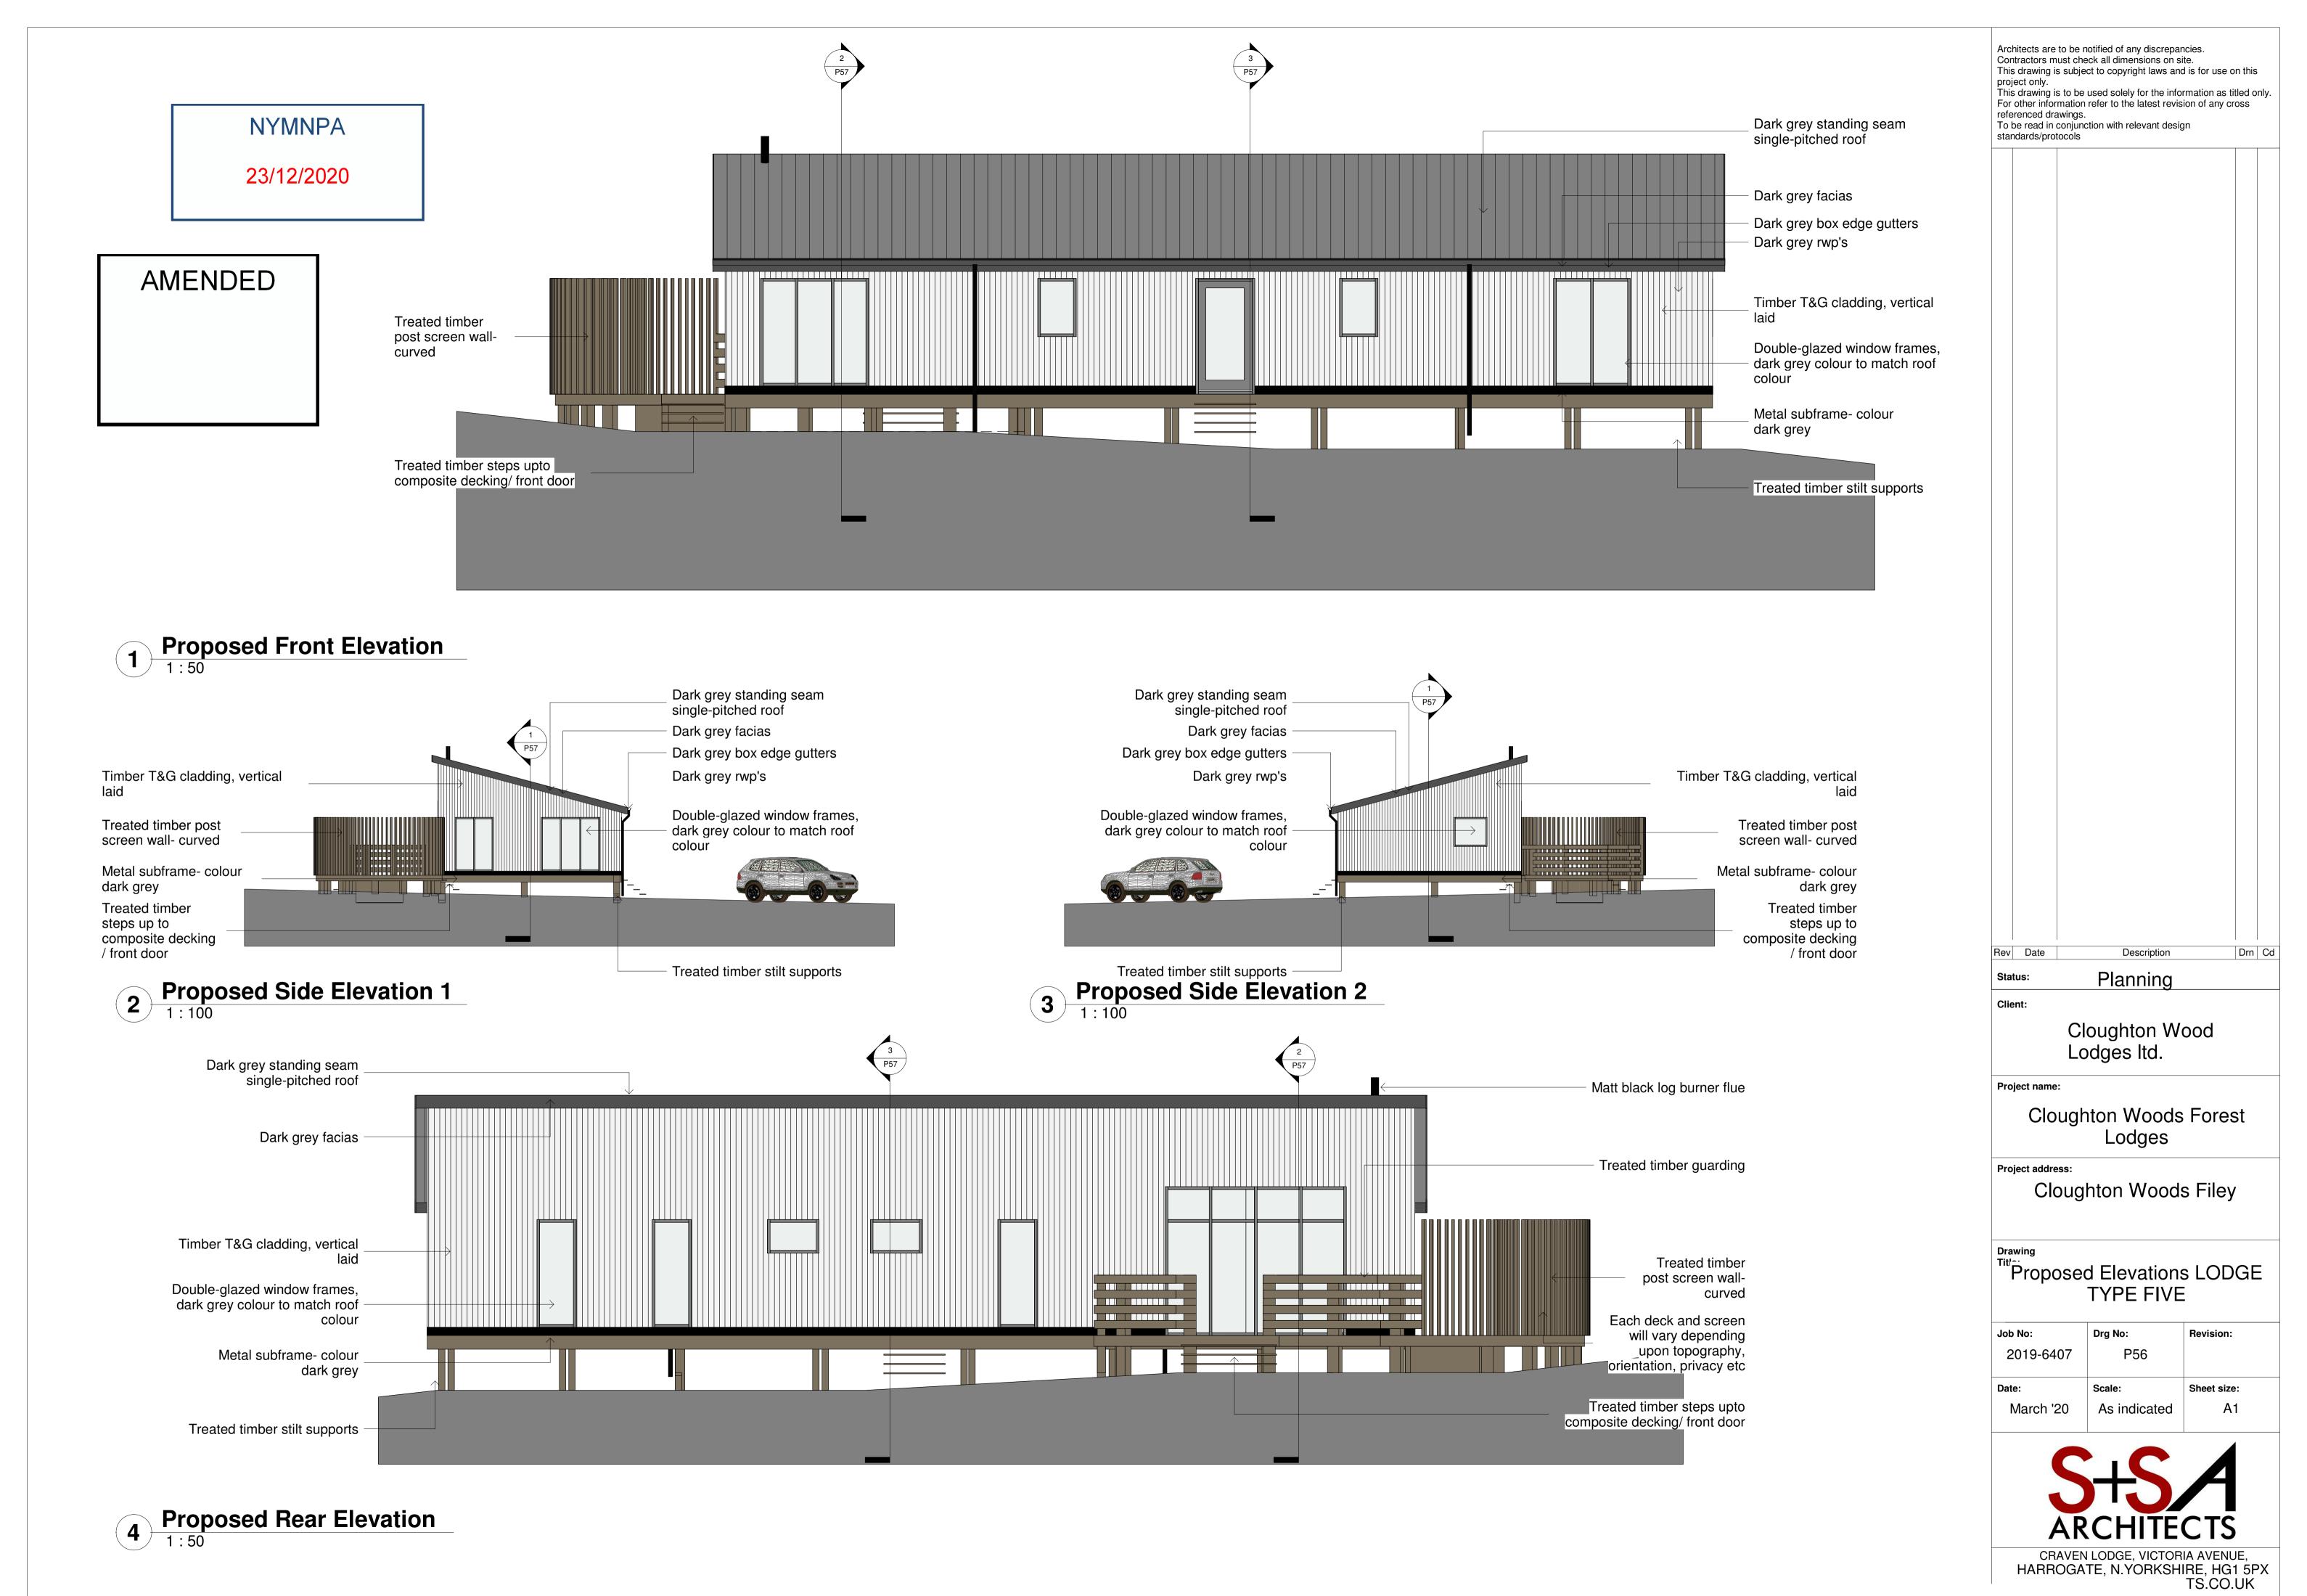

Rev Date Description Drn Cd

Status: Planning

Client:

Cloughton Wood Lodges Itd.

Project name:

Cloughton Woods Forest Lodges

Project address:
Cloughton Woods Filey

Proposed G.A. Sections

LODGE TYPE Four

Drg No:

P52

1:50

CRAVEN LODGE, VICTORIA AVENUE, HARROGATE, N.YORKSHIRE, HG1 5PX WWW.SSA-ARCHITECTS.CO.UK

2019-6407

March '20

Revision: