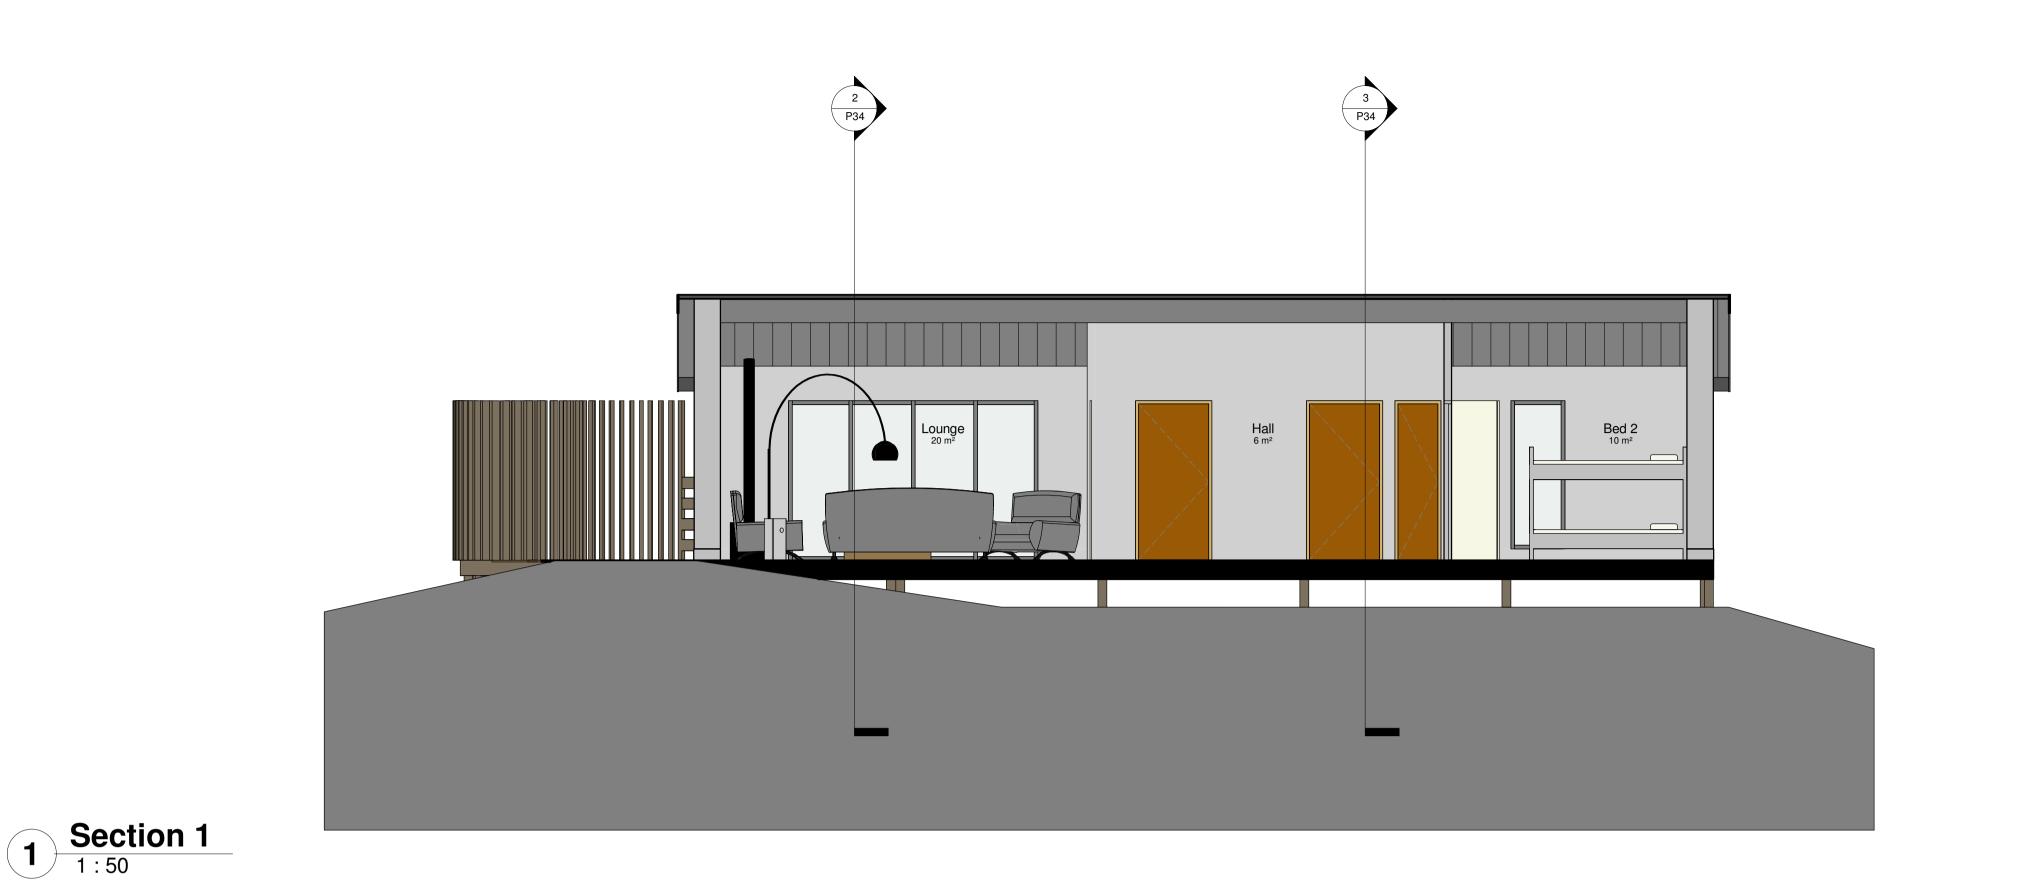

AMENDED

NYMNPA

23/12/2020

**Section 2**1:50

**Section 3**1:50

Rev Date Description Drn Cd

Status: Planning

Architects are to be notified of any discrepancies. Contractors must check all dimensions on site.

To be read in conjunction with relevant design standards/protocols

referenced drawings.

This drawing is subject to copyright laws and is for use on this

project only.

This drawing is subject to depyright latter and its less of the project only.

This drawing is subject to depyright latter and its less of the project only.

For other information refer to the latest revision of any cross

\_\_\_\_

Cloughton Wood Lodges Itd.

Project name:

Cloughton Woods Forest Lodges

Project address

Cloughton Woods Filey

Drawi

Proposed G.A. Sections
LODGE TYPE THREE

| JOD NO:   | Drg No: | Revision:   |
|-----------|---------|-------------|
| 2019-6407 | P34     |             |
| Date:     | Scale:  | Sheet size: |
| March '20 | 1:50    | A1          |