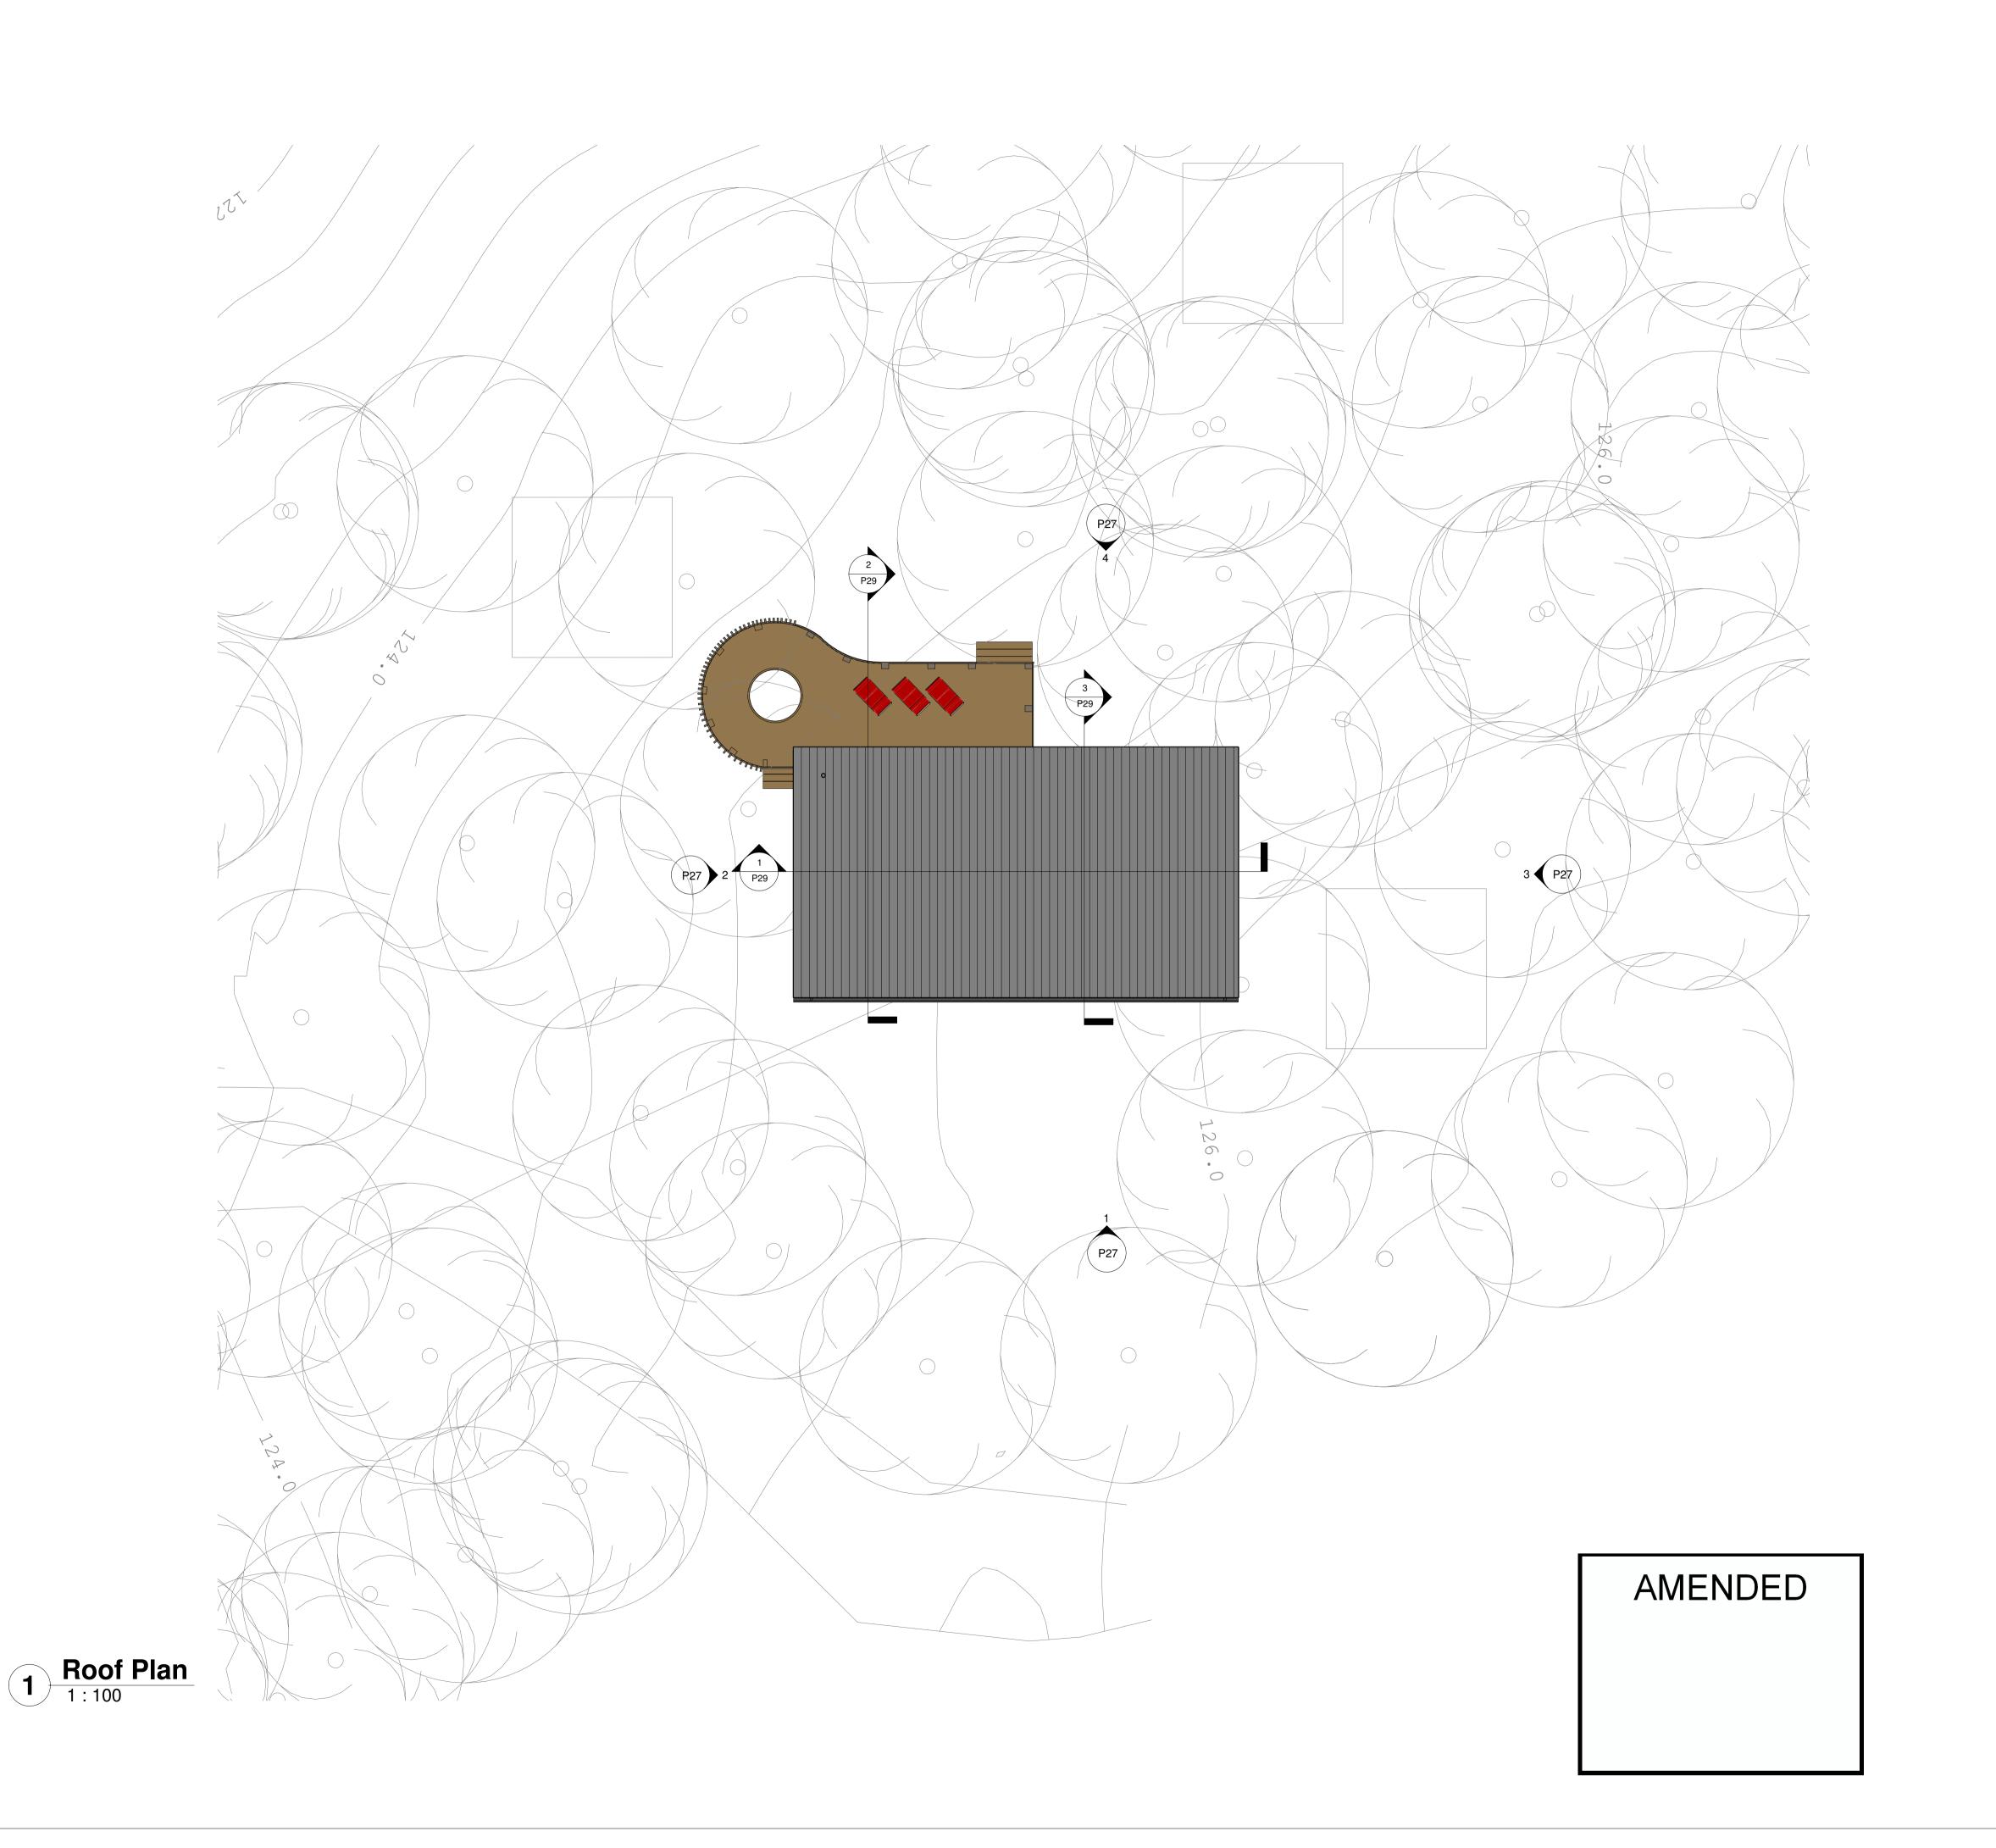

NYMNPA

23/12/2020

Planning

Cloughton Wood Lodges Itd.

Cloughton Woods Forest Lodges

Cloughton Woods Filey

Proposed Roof Plan LODGE
TYPE TWO

2019-6407 P26 Sheet size: March '20 1:100