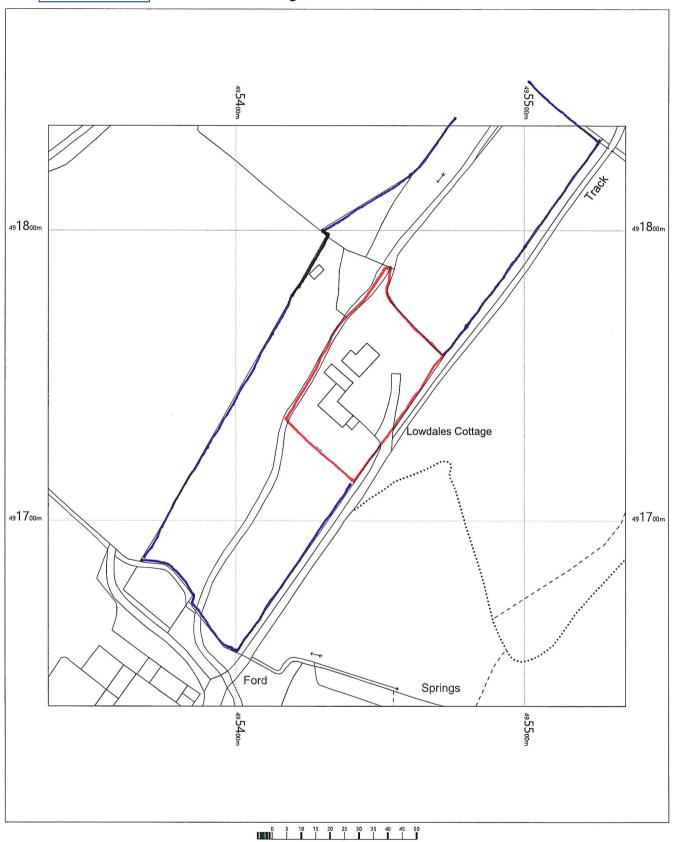

## Lowdales Cottage, Lowdales Lane, YO13 0JU

Lowdales Cottage Lowdales Lane, Hackness, Scarborough, North Yorkshire YO13 0JU

OS MasterMap 1250/2500/10000 scale Thursday, July 9, 2020, ID: MPMBW-00887120 www.blackwellmapping.co.uk

1:1250 scale print at A4, Centre: 495435 E, 491736 N

©Crown Copyright Ordnance Survey. Licence no. 100041041

BLACKWELL'S MAPPING SERVICES PERSONAL & PROFESSIONAL MAPPING www.blackwellmapping.co.uk

Proposed Bollard Light in polycarbonate / aluminium height 650mm width 150mm 4watt LED filament bulb ES fitted to a concrete base E27 from National Lighting