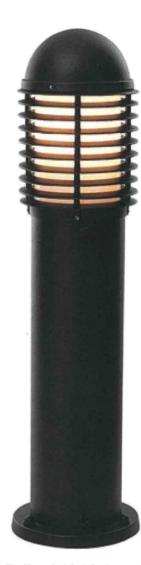

1:1250 scale print at A4, Centre: 495435 E, 491736 N

©Crown Copyright Ordnance Survey. Licence no. 100041041

BLACKWELL'S MAPPING SERVICES PERSONAL & PROFESSIONAL MAPPING www.blackwellmapping.co.uk

Proposed Bollard Light in polycarbonate / aluminium height 650mm width 150mm 4watt LED filament bulb ES fitted to a concrete base E27 from National Lighting