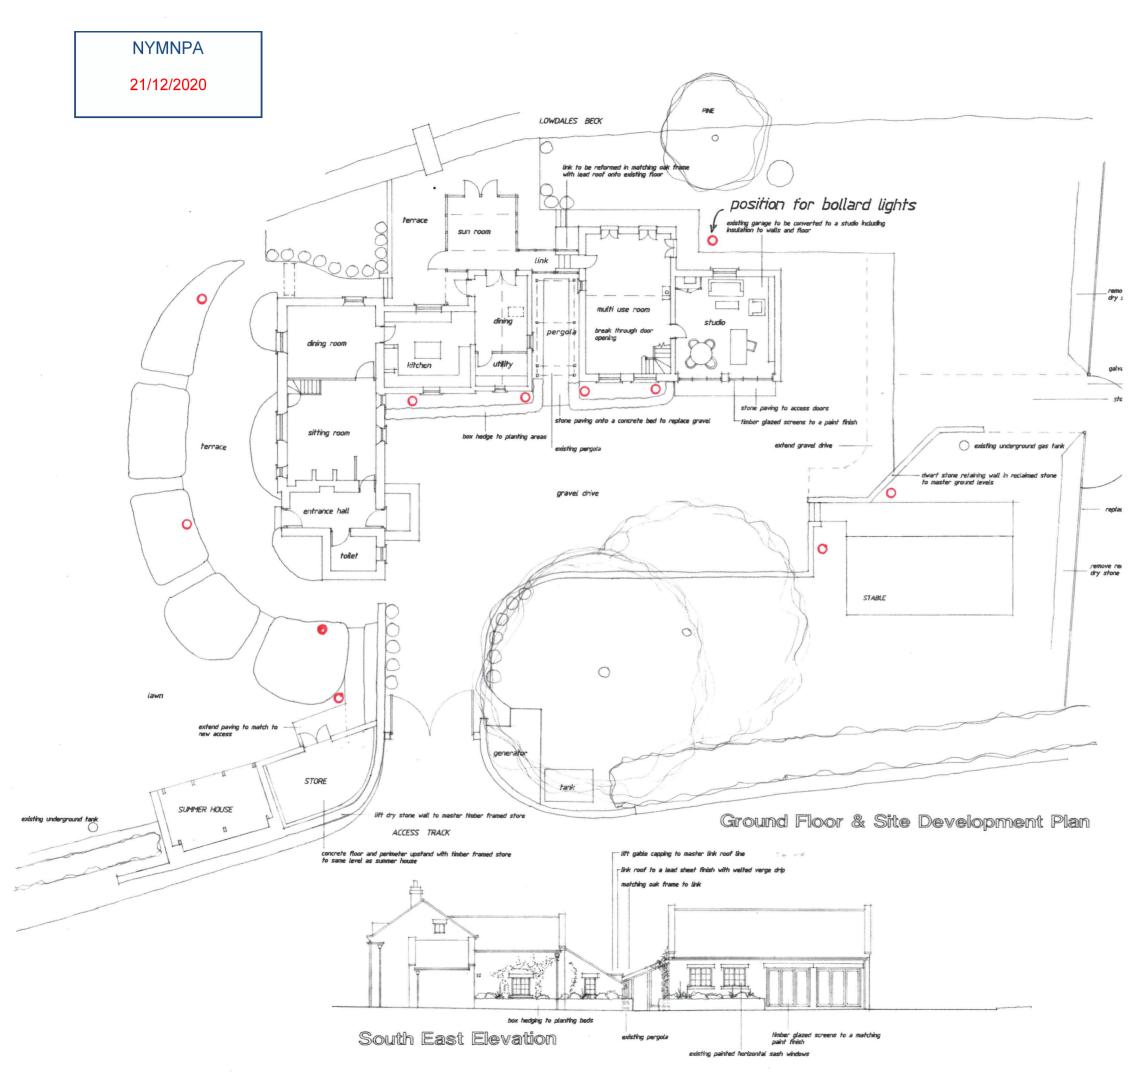

NYMNPA 21/12/2020

## GARDEN LIGHTING LAYOUT 19/12/20

Proposed Plans & Elevations
Lowdales Cottage,
Hackness, Scarborough. you
for Mr & Mrs Glaysher.
scale 1/100 at A1, 1/200 at A3. drwg no p1. 7/7/20.

THE OLD GRAMMAR SCHOOL MANOR SQUARE OTLEY LEEDS LS21 3AY RIDGE HALL RIDGE LANE STAITHES NORTH YORKSHIRE 1513 5DX