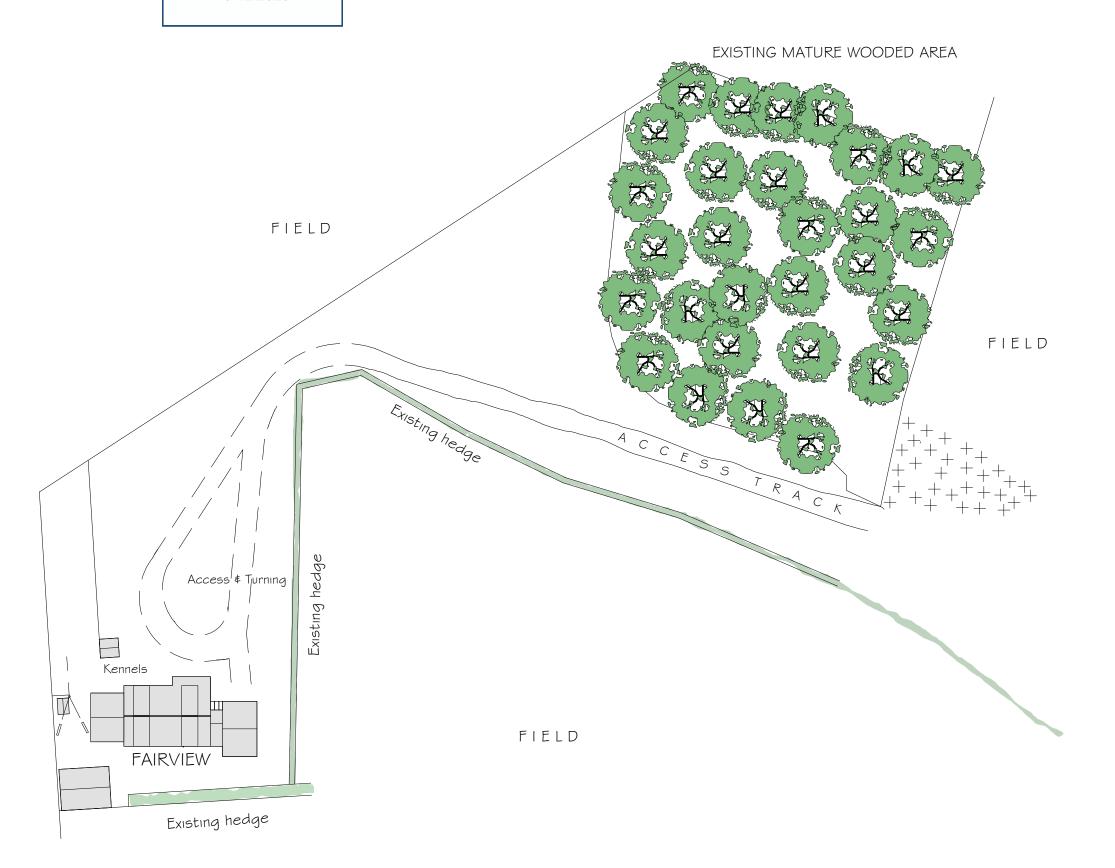

## Proposed:

MACHINE SHED & HAYSTORE at FAIRVIEW THORNEY BROW FYLINGTHORPE

Drawing: PROPOSED SITE LAYOUT

Drawing No. 242/04 Date: OCTOBER 2020 Scale: 1/500

MICHAEL MILLER BA(Hons) ARCH. MCIAT Architectural Consultant.

## Proposed:

MACHINE SHED & HAYSTORE at FAIRVIEW THORNEY BROW FYLINGTHORPE

Drawing: PROPOSED PLAN

Drawing No. 242/06 Date: NOVEMBER 2020 Scale: 1/100

MICHAEL MILLER BA(Hons) ARCH. MCIAT Architectural Consultant.