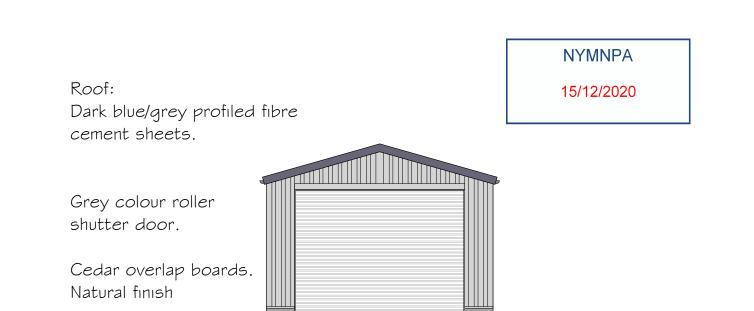

Black upvc rainwater goods. Grp roof light sheets.

Blockwork plinth dark grey paint.

<u> OUTHELEVATION WEST ELEVATION</u>