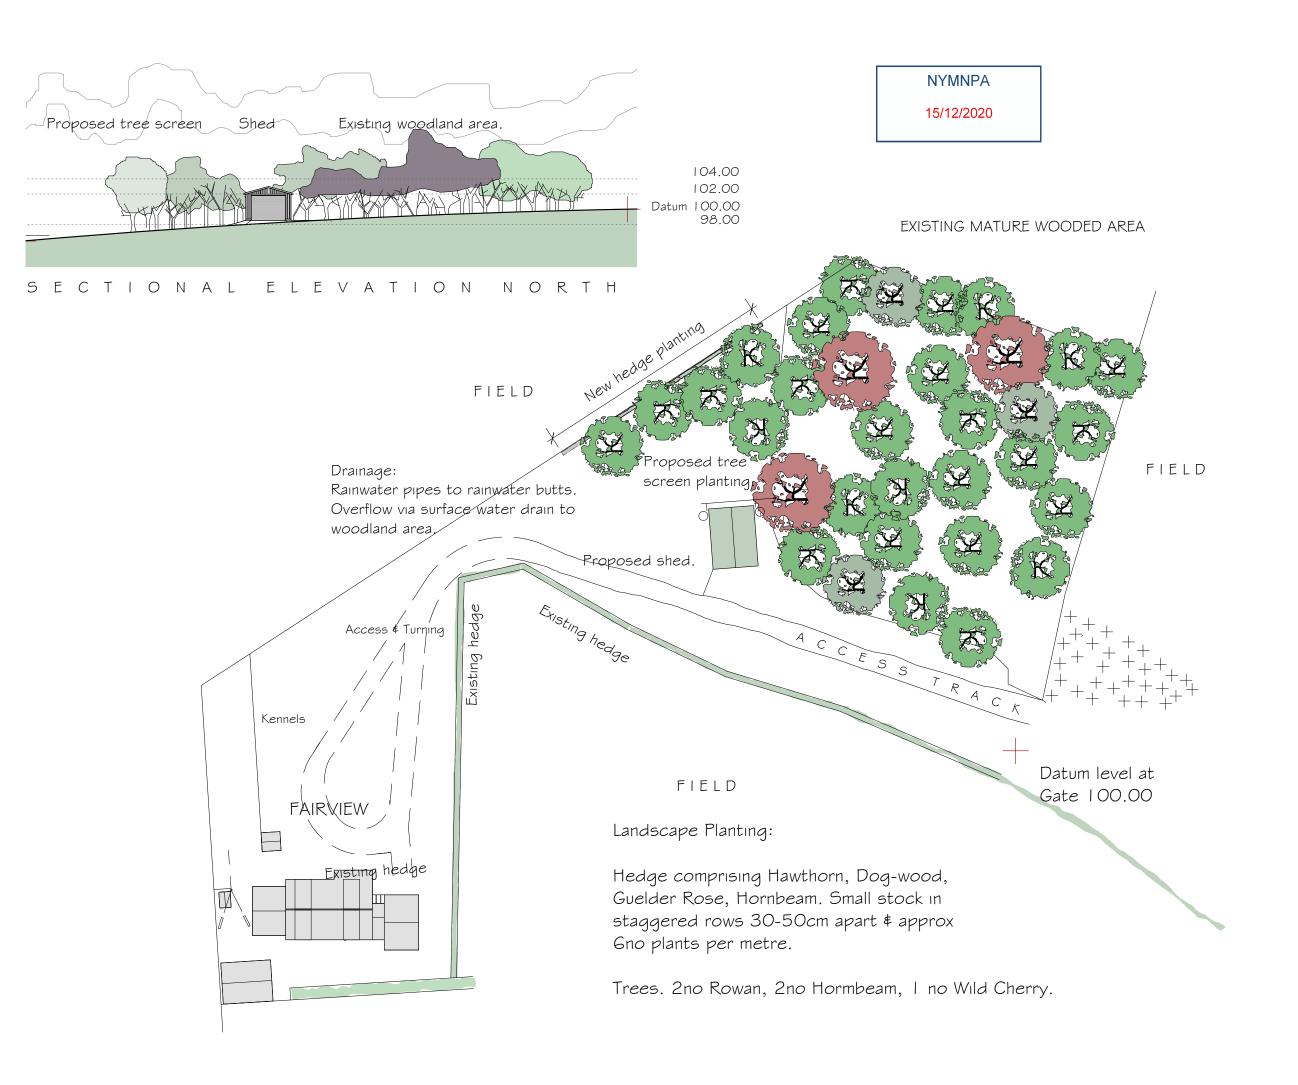

## Proposed:

MACHINE SHED & HAYSTORE at FAIRVIEW THORNEY BROW FYLINGTHORPE

Drawing: PROPOSED PLAN

Drawing No. 242/06 Date: NOVEMBER 2020 Scale: 1/100

MICHAEL MILLER BA(Hons) ARCH. MCIAT Architectural Consultant.