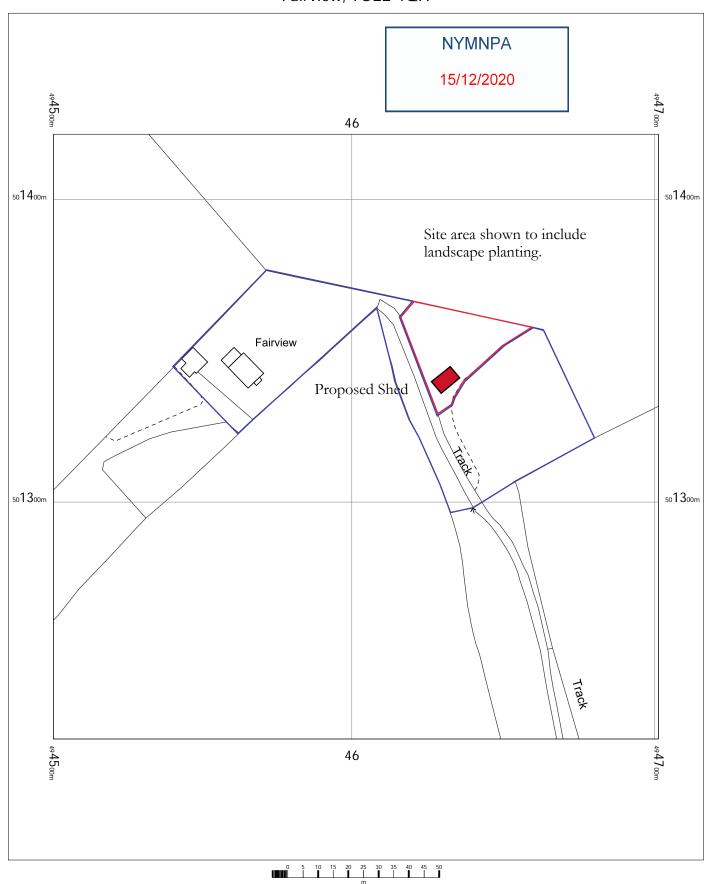

## Fairview, YO22 4QH

Fairview Fylingdales, Whitby, North Yorkshire YO22 4QH

OS MasterMap 1250/2500/10000 scale Monday, December 14, 2020, ID: MPMBW-00925720 www.blackwellmapping.co.uk

1:1250 scale print at A4, Centre: 494601 E, 501322 N

© Crown Copyright Ordnance Survey. Licence no. 100041041

BLACKWELL'S MAPPING SERVICES PERSONAL & PROFESSIONAL MAPPING www.blackwellmapping.co.uk

NYMNPA

15/12/2020