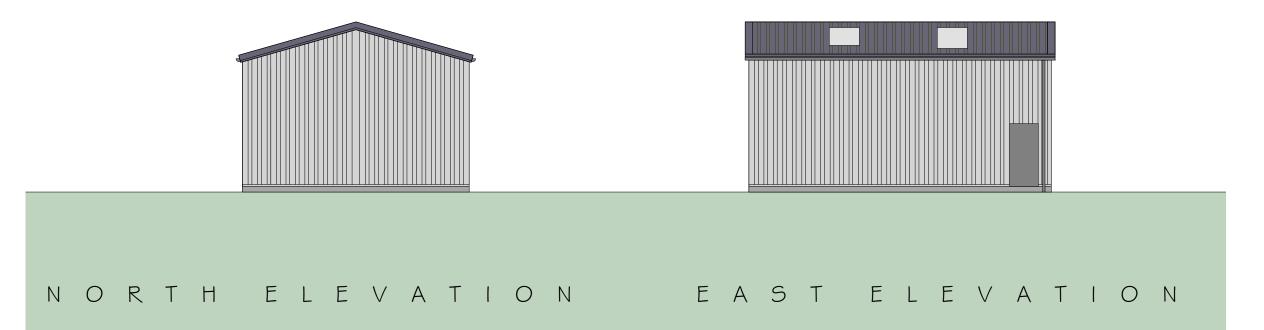

Black upvc rainwater goods. Grp roof light sheets.

Blockwork plinth dark grey paint.

<u> OUTHELEVATION WEST ELEVATION</u>