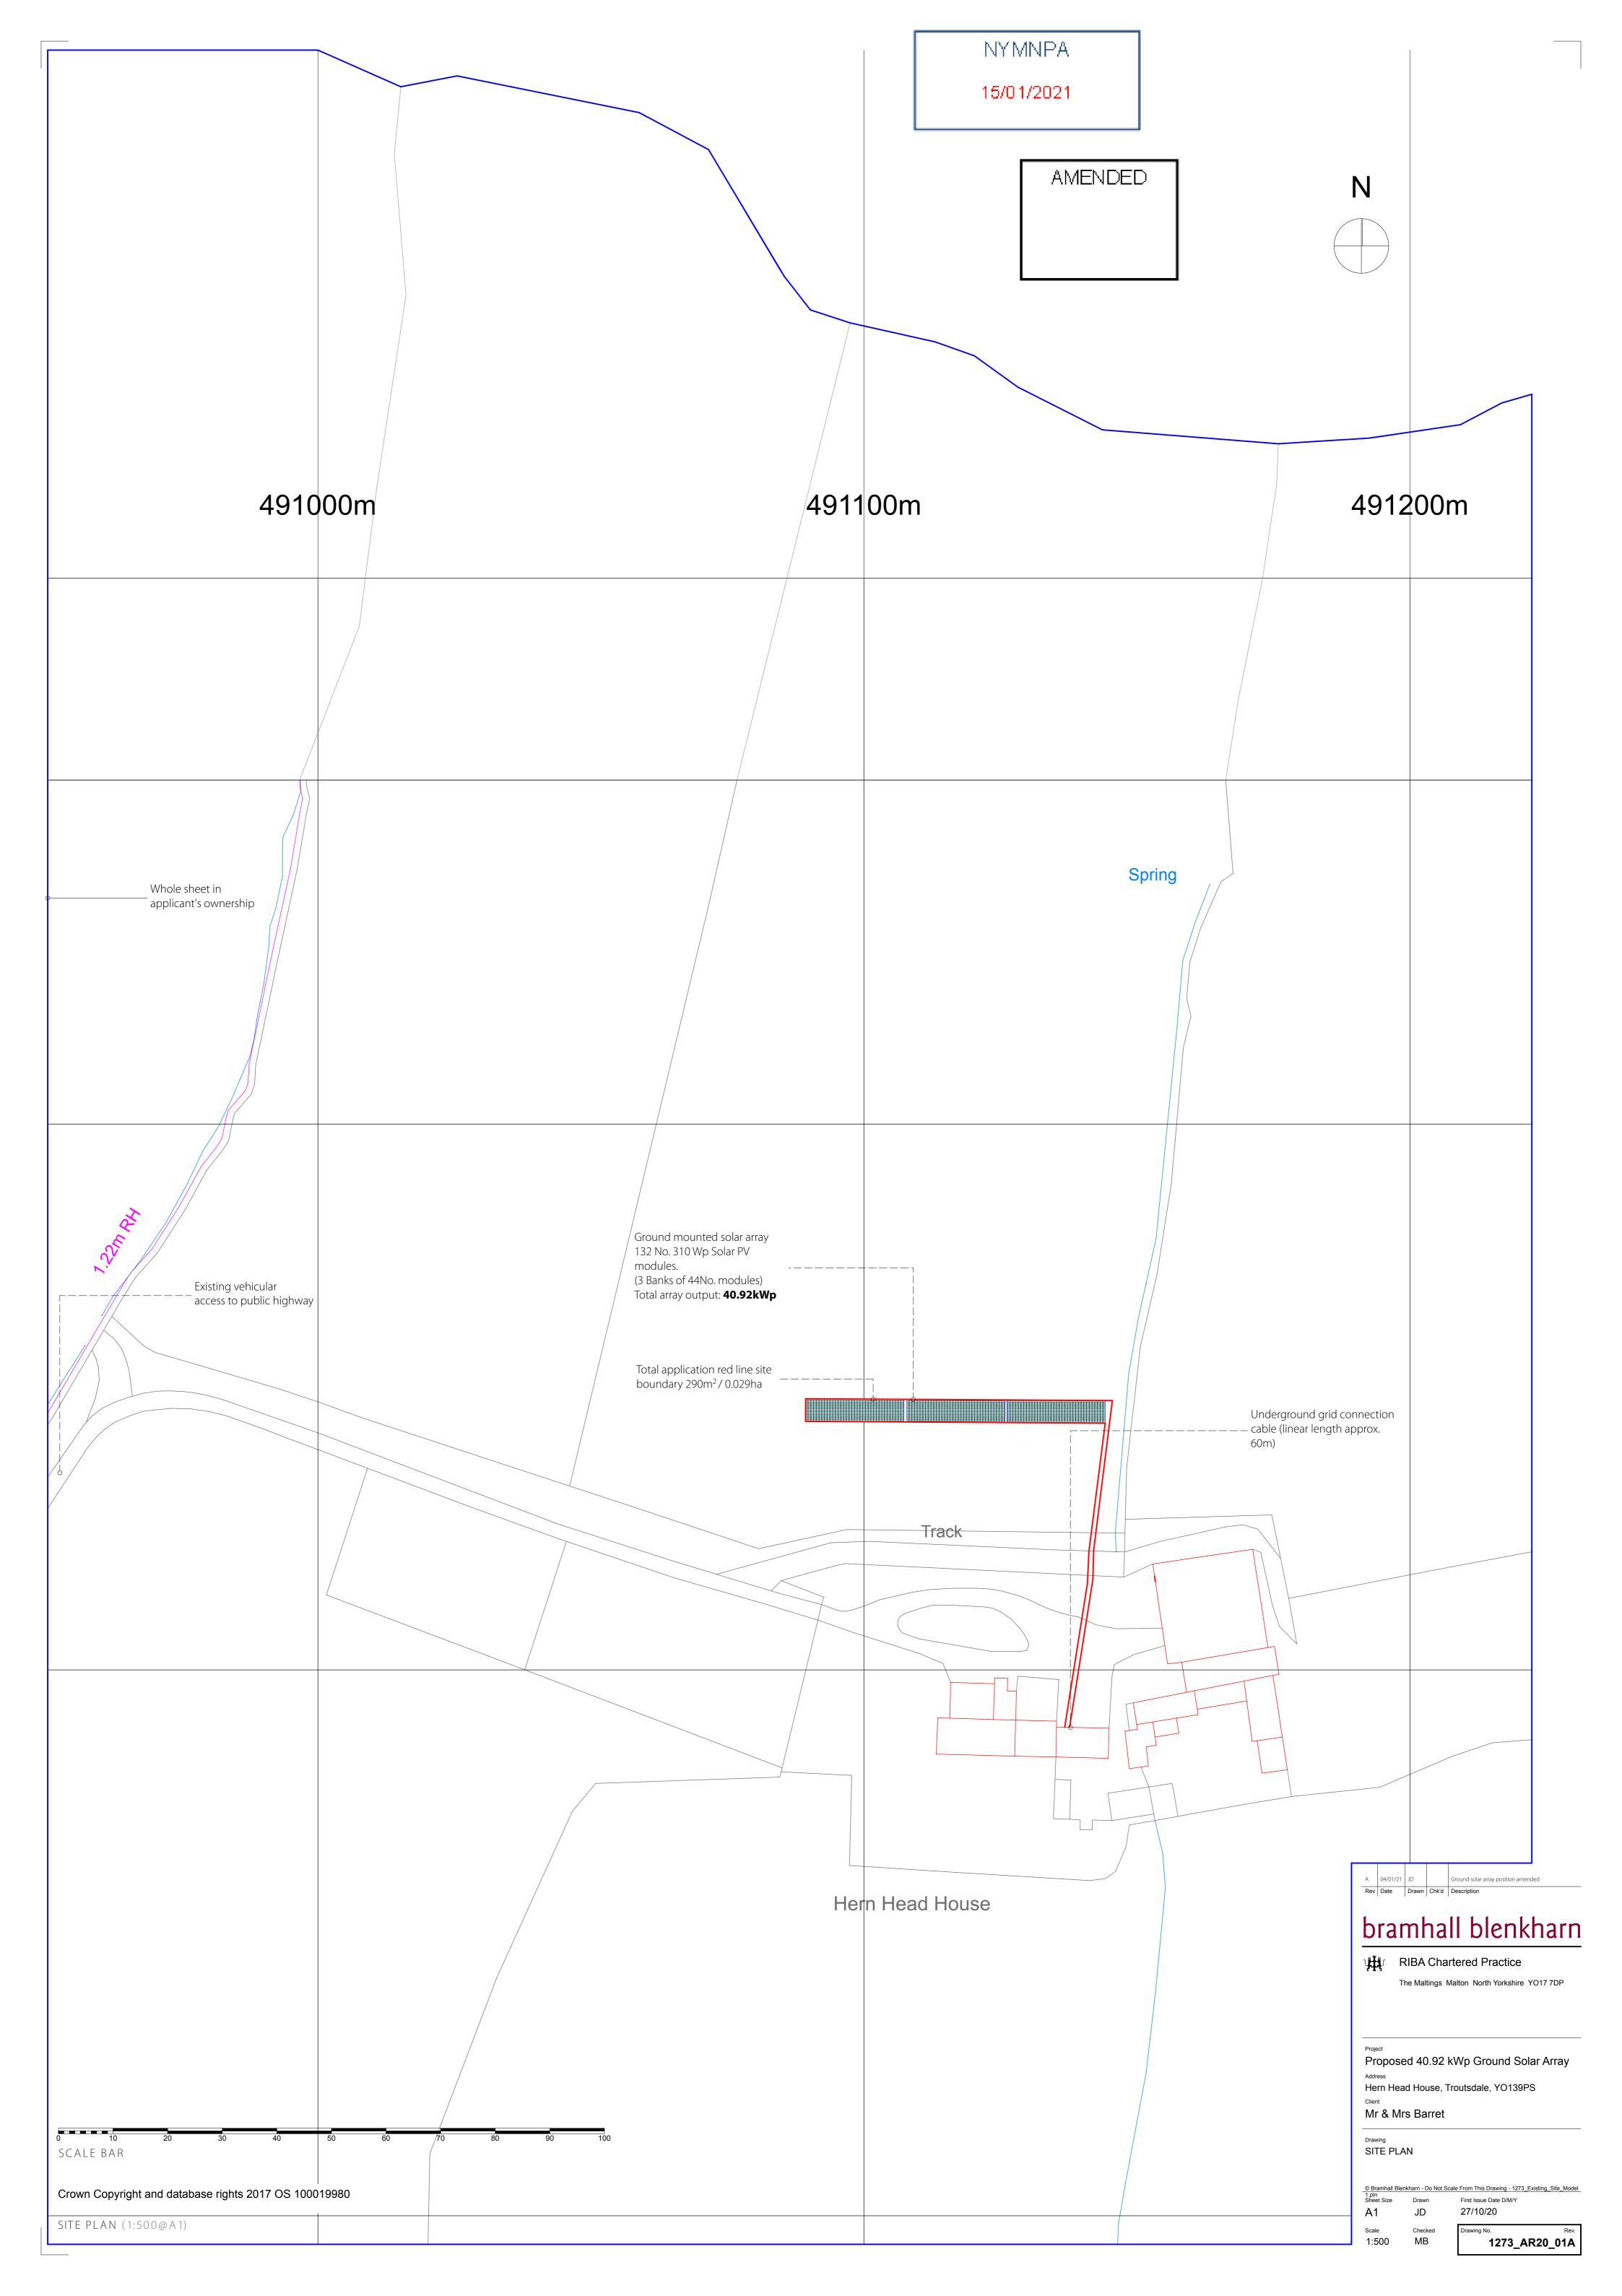

Good afternoon Jill,

Further to our discussions before Christmas I revised the location of the solar array to a position much nearer to the buildings at Hern head. This was then sent back to the solar array contractor who re-calculate on this basis. I am now in a position to send the revised location plans to you and would be grateful if these could now be considered as part of our current application. Please let me know if you require an extension of time to cover the reconsultation.