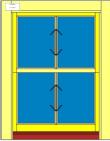

11/01/2021

Timber sections for Traditional Vertical Sliding Sash Window 2 over 2 panes
Timbalite Slimline 4/6/4 (14mm) low E gas filled double glazing (1.4 centre-pane u-value)
incorporating Black warm edge spacers as shown or White (Please specify)
With glazing beads