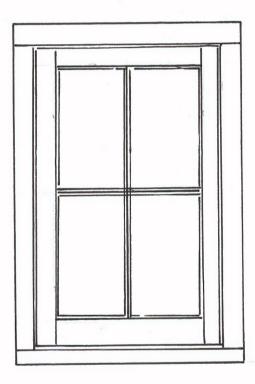

## Traditional Flush Casement Window - 14mm Slimline Double Glazing - Black Warm Edge - Glazing Beads

## Side Thru' Section A-A

NYMNPA 11/01/2021

| Client: STS Traditional Flush Casement Window      | Date: 26/08/20          | Drawn By: |                 |
|----------------------------------------------------|-------------------------|-----------|-----------------|
| Drawing Title: 14mm Slimline DG with Glazing Beads | Drawing No. CASE/SLIM01 | Revision: | Scale: 1:3 @ A4 |