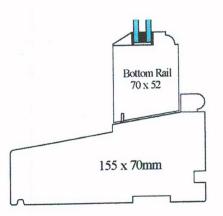

11/01/2021

Timber sections for Traditional Vertical Sliding Sash Window 2 over 2 panes
Timbalite Slimline 4/6/4 (14mm) low E gas filled double glazing (1.4 centre-pane u-value)
incorporating Black warm edge spacers as shown or White (Please specify)
With glazing beads

26mm Glazing Bars - Rebates must be 10mm deep to cover trays in double glazing Draughtseals to parting beads, meeting rail and bottom rail.

Scale 1:3@A4

Horn patterns

Scale 1:1