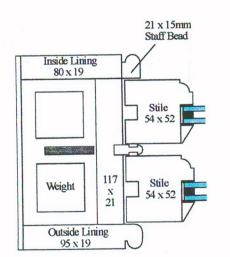

11/01/2021

Timber sections for Traditional Vertical Sliding Sash Window 2 over 2 panes
Timbalite Slimline 4/6/4 (14mm) low E gas filled double glazing (1.4 centre-pane u-value)
incorporating Black warm edge spacers as shown or White (Please specify)
With glazing beads