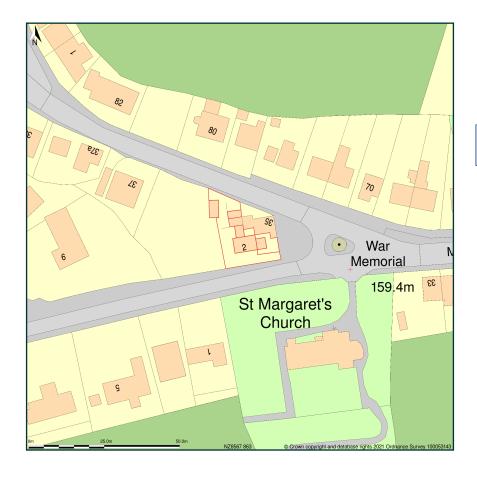

## 2, Egton Road, Aislaby, Whitby, North Yorkshire, YO21 1SU

NYMNPA 13/01/2021

Site Plan shows area bounded by: 485605.31, 508559.31 485746.73, 508700.73 (at a scale of 1:1250), OSGridRef: NZ8567 863. The representation of a road, track or path is no evidence of a right of way. The representation of features as lines is no evidence of a property boundary.

Produced on 8th Jan 2021 from the Ordnance Survey National Geographic Database and incorporating surveyed revision available at this date. Reproduction in whole or part is prohibited without the prior permission of Ordnance Survey. © Crown copyright 2021. Supplied by www.buyaplan.co.uk a licensed Ordnance Survey partner (100053143). Unique plan reference: #00588413-9D07A4

Ordnance Survey and the OS Symbol are registered trademarks of Ordnance Survey, the national mapping agency of Great Britain. Buy A Plan logo, pdf design and the www.buyaplan.co.uk website are Copyright © Pass Inc Ltd 2021