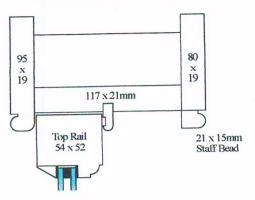

11/01/2021

Timber sections for Traditional Vertical Sliding Sash Window 2 over 2 panes
Timbalite Slimline 4/6/4 (14mm) low E gas filled double glazing (1.4 centre-pane u-value)
incorporating Black warm edge spacers as shown or White (Please specify)
With glazing beads

26mm Glazing Bars - Rebates must be 10mm deep to cover trays in double glazing Draughtseals to parting beads, meeting rail and bottom rail.

Scale 1:3@A4

Horn patterns

Scale 1:1