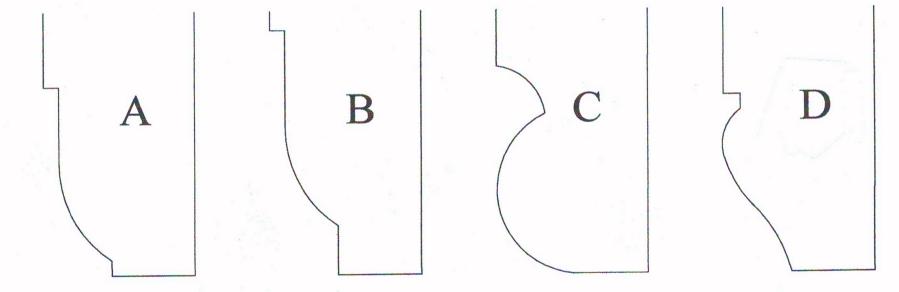

26mm Glazing Bars - Rebates must be 10mm deep to cover trays in double glazing Draughtseals to parting beads, meeting rail and bottom rail.

Scale 1:3@A4

Horn patterns

Scale 1:1