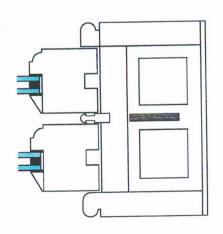

## Traditional Flush Casement Window - 14mm Slimline Double Glazing - Black Warm Edge - Glazing Beads

## Side Thru' Section A-A

NYMNPA 11/01/2021

| Client: STS Traditional Flush Casement Window      | Date: 26/08/20          | Drawn By: |                 |
|----------------------------------------------------|-------------------------|-----------|-----------------|
| Drawing Title: 14mm Slimline DG with Glazing Beads | Drawing No. CASE/SLIM01 | Revision: | Scale: 1:3 @ A4 |