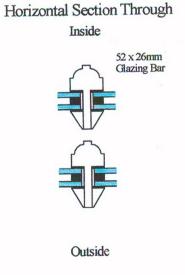

26mm Glazing Bars - Rebates must be 10mm deep to cover trays in double glazing Draughtseals to parting beads, meeting rail and bottom rail.

Scale 1:3@A4

Horn patterns

Scale 1:1