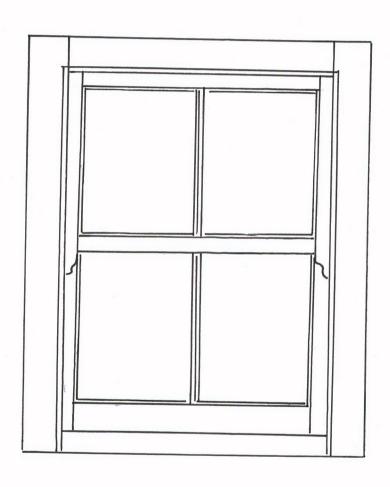

11/01/2021

Timber sections for Traditional Vertical Sliding Sash Window 2 over 2 panes
Timbalite Slimline 4/6/4 (14mm) low E gas filled double glazing (1.4 centre-pane u-value)
incorporating Black warm edge spacers as shown or White (Please specify)
With glazing beads