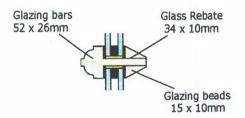

11/01/2021

Timber sections for Traditional Vertical Sliding Sash Window 2 over 2 panes
Timbalite Slimline 4/6/4 (14mm) low E gas filled double glazing (1.4 centre-pane u-value)
incorporating Black warm edge spacers as shown or White (Please specify)
With glazing beads

26mm Glazing Bars - Rebates must be 10mm deep to cover trays in double glazing Draughtseals to parting beads, meeting rail and bottom rail.

Scale 1:3@A4

Horn patterns

Scale 1:1