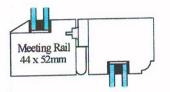

11/01/2021

Timber sections for Traditional Vertical Sliding Sash Window 2 over 2 panes
Timbalite Slimline 4/6/4 (14mm) low E gas filled double glazing (1.4 centre-pane u-value)
incorporating Black warm edge spacers as shown or White (Please specify)
With glazing beads

26mm Glazing Bars - Rebates must be 10mm deep to cover trays in double glazing Draughtseals to parting beads, meeting rail and bottom rail.

Scale 1:3@A4

Horn patterns

Scale 1:1