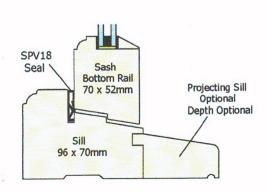

11/01/2021

Timber sections for Traditional Vertical Sliding Sash Window 2 over 2 panes
Timbalite Slimline 4/6/4 (14mm) low E gas filled double glazing (1.4 centre-pane u-value)
incorporating Black warm edge spacers as shown or White (Please specify)
With glazing beads

26mm Glazing Bars - Rebates must be 10mm deep to cover trays in double glazing Draughtseals to parting beads, meeting rail and bottom rail.

Scale 1:3@A4

Horn patterns

Scale 1:1