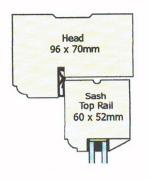

## Side Thru' Section A-A

NYMNPA 11/01/2021

| Client: STS Traditional Flush Casement Window      | Date: 26/08/20          | Drawn By: |                 |
|----------------------------------------------------|-------------------------|-----------|-----------------|
| Drawing Title: 14mm Slimline DG with Glazing Beads | Drawing No. CASE/SLIM01 | Revision: | Scale: 1:3 @ A4 |