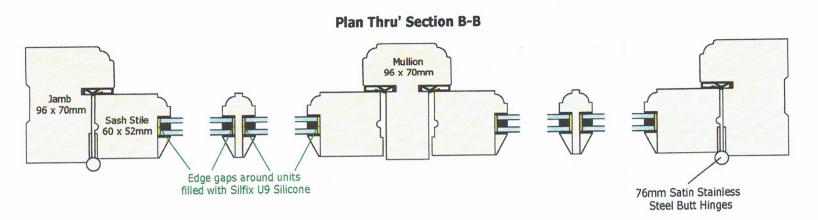

## Side Thru' Section A-A

NYMNPA 11/01/2021

| Client: STS Traditional Flush Casement Window      | Date: 26/08/20          | Drawn By: |                 |
|----------------------------------------------------|-------------------------|-----------|-----------------|
| Drawing Title: 14mm Slimline DG with Glazing Beads | Drawing No. CASE/SLIM01 | Revision: | Scale: 1:3 @ A4 |