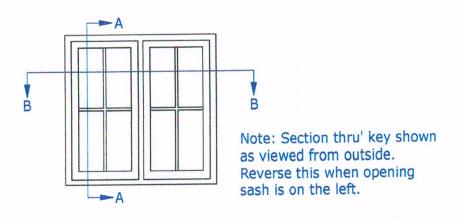

## Side Thru' Section A-A

NYMNPA 11/01/2021

| Client: STS Traditional Flush Casement Window      | Date: 26/08/20          | Drawn By: |                 |
|----------------------------------------------------|-------------------------|-----------|-----------------|
| Drawing Title: 14mm Slimline DG with Glazing Beads | Drawing No. CASE/SLIM01 | Revision: | Scale: 1:3 @ A4 |