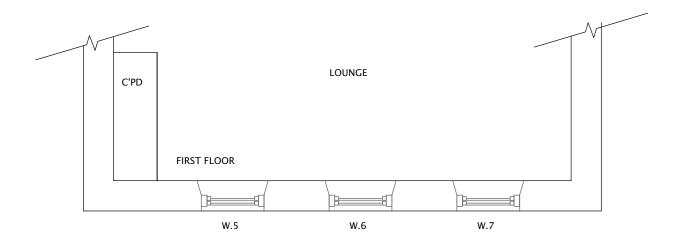

| title:   | AS PROPOSED                                                           | dwg No: 2036-401 | rev: |
|----------|-----------------------------------------------------------------------|------------------|------|
| project: | Replacement windows & erection of garden wall at Selbourne House, RHB |                  | ^    |
| client:  | Mr & Mrs Rajab                                                        | date: 10.12.2020 |      |