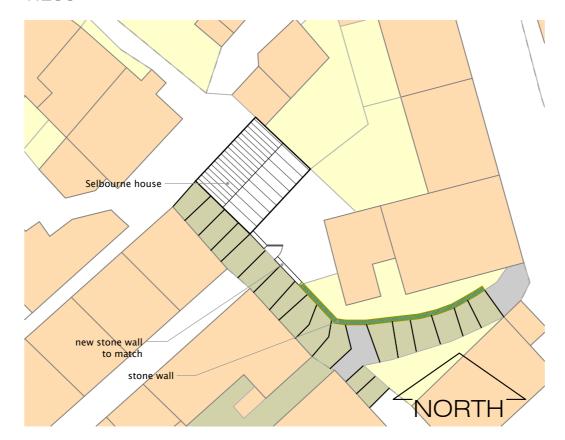

Crown Copyright and database rights 2020 OS 100047474.

©

### site layout

fence and gate

NYMNPA

13/01/2021

# $\frac{\text{site layout}}{1:250}$

| CDM 2015                                                                                                                                                                                                                           | notes                                                                                                                          |
|------------------------------------------------------------------------------------------------------------------------------------------------------------------------------------------------------------------------------------|--------------------------------------------------------------------------------------------------------------------------------|
| In accordance with CDM regulations 8, 9, and 11, any significant risk relating to the design features shown on this drawing have been identified with  No significant risks have been identified lidentified, see notes on drawing | all dimensions, levels and co-ordinates should be verified on site before commencing any work. Do not scale from the drawings. |
| have been identified identified, see notes on drawing refer to the current design risk register for further information                                                                                                            | 0 50                                                                                                                           |