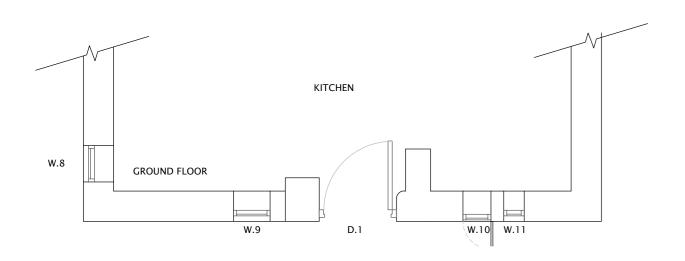

| title:   | AS PROPOSED                                                           | dwg No: 2036-401 | rev: |
|----------|-----------------------------------------------------------------------|------------------|------|
| project: | Replacement windows & erection of garden wall at Selbourne House, RHB |                  | ^    |
| client:  | Mr & Mrs Rajab                                                        | date: 10.12.2020 |      |