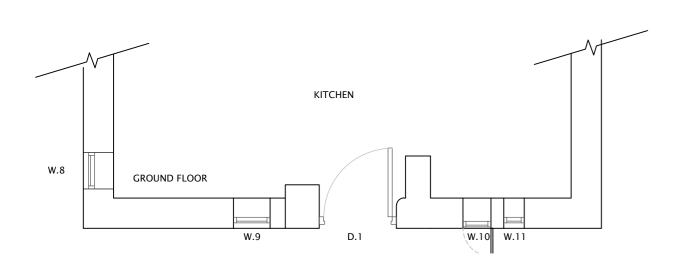

## PETER RAYMENT

dwg No: AC EVICTINIC

| title:  | AS EXISTING                                                           | 2026 201         | _ |
|---------|-----------------------------------------------------------------------|------------------|---|
|         | Replacement windows & erection of garden wall at Selbourne House, RHB | 2036-201         | A |
|         |                                                                       | scale: 1:50 @ A1 |   |
| client: | Mr & Mrs Rajab                                                        | date: 10.12.2020 |   |