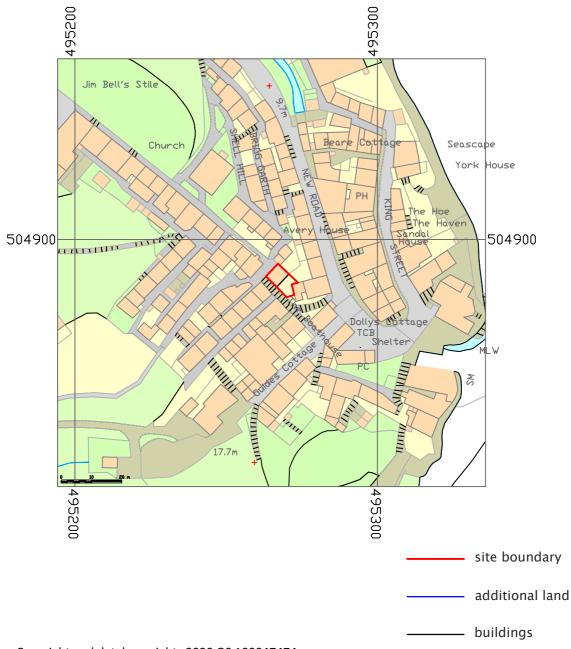

Crown Copyright and database rights 2020 OS 100047474.

©

#### PETER RAYMENT design

Architectural Designers • Peter Rayment • Richard Waller

| title:   | LOCATION PLAN                              | dwg No:                       | rev: |
|----------|--------------------------------------------|-------------------------------|------|
| project: | Window Replacement<br>Selbourne House, RHB | 2036-LP<br>scale: 1:1250 @ A4 |      |
| client:  | Mr & Mrs Rajab                             | date: 10.12.2020              |      |