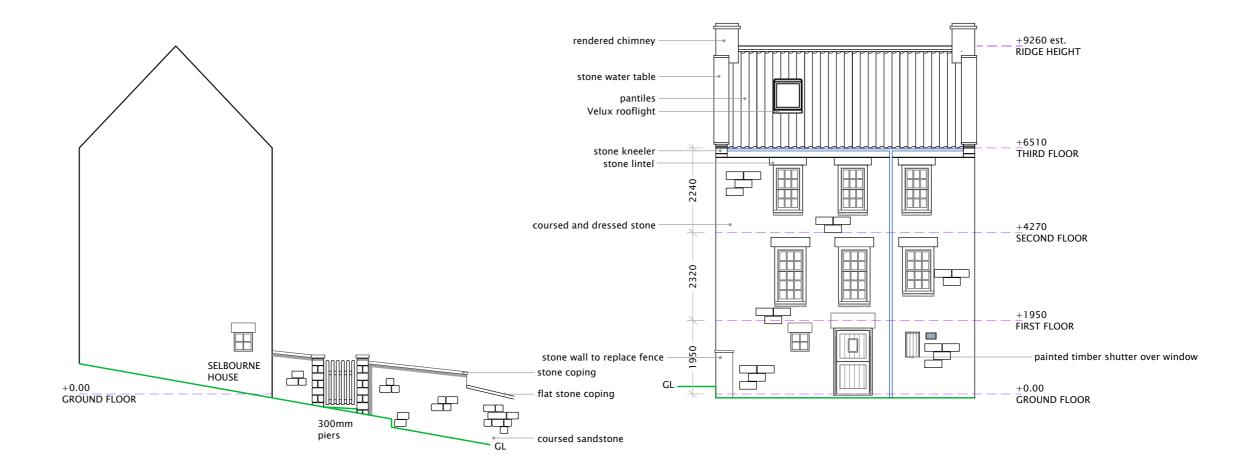

#### as existing elevation as existing principal elevation west - 1:100 south - 1:100

coursed sandstone

### site layout

fence and gate

NYMNPA

13/01/2021