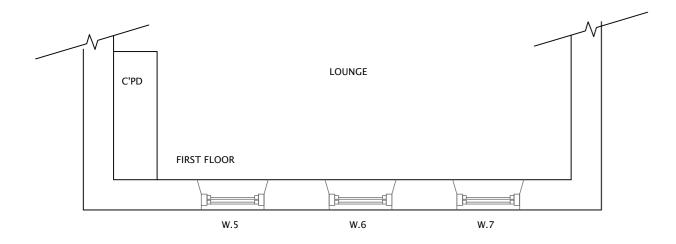

## PETER RAYMENT

dwg No: AC EVICTINIC

| title:  | AS EXISTING                                                           | 2026 201         | _ |
|---------|-----------------------------------------------------------------------|------------------|---|
|         | Replacement windows & erection of garden wall at Selbourne House, RHB | 2036-201         | A |
|         |                                                                       | scale: 1:50 @ A1 |   |
| client: | Mr & Mrs Rajab                                                        | date: 10.12.2020 |   |