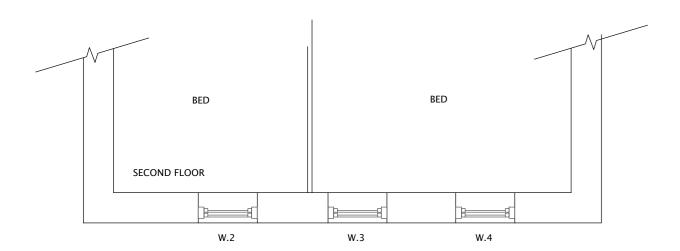

| title:   | AS PROPOSED                                                           | dwg No: 2036-401 | rev: |
|----------|-----------------------------------------------------------------------|------------------|------|
| project: | Replacement windows & erection of garden wall at Selbourne House, RHB |                  | ^    |
| client:  | Mr & Mrs Rajab                                                        | date: 10.12.2020 |      |