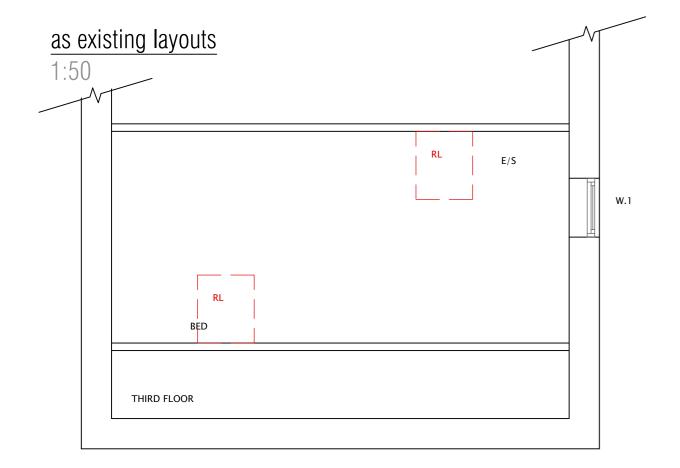

## PETER RAYMENT

dwg No: AC EVICTINIC

| title:  | AS EXISTING                                                           | 2026 201         | _ |
|---------|-----------------------------------------------------------------------|------------------|---|
|         | Replacement windows & erection of garden wall at Selbourne House, RHB | 2036-201         | A |
|         |                                                                       | scale: 1:50 @ A1 |   |
| client: | Mr & Mrs Rajab                                                        | date: 10.12.2020 |   |