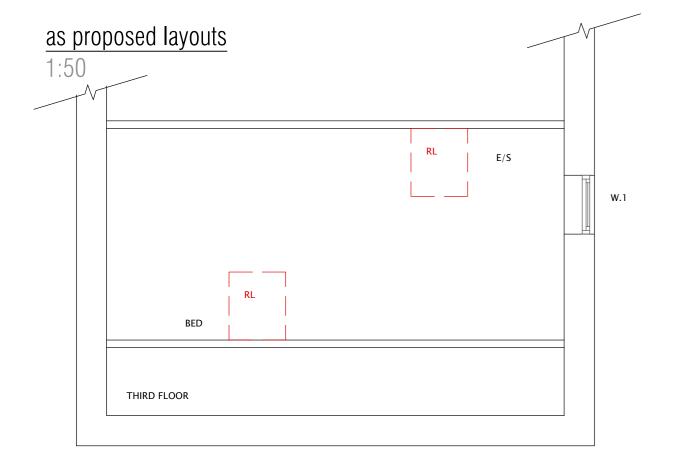

| title:   | AS PROPOSED                                                           | dwg No: 2036-401 | rev: |
|----------|-----------------------------------------------------------------------|------------------|------|
| project: | Replacement windows & erection of garden wall at Selbourne House, RHB |                  | ^    |
| client:  | Mr & Mrs Rajab                                                        | date: 10.12.2020 |      |