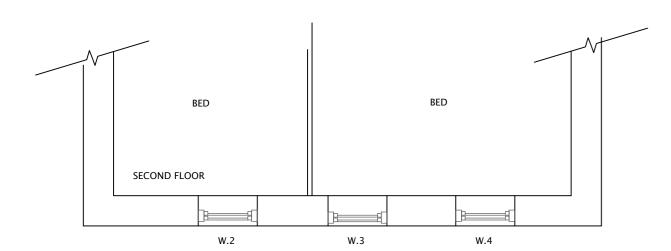

## PETER RAYMENT

dwg No: AC EVICTINIC

| title:  | AS EXISTING                                                           | 2026 201         | _ |
|---------|-----------------------------------------------------------------------|------------------|---|
|         | Replacement windows & erection of garden wall at Selbourne House, RHB | 2036-201         | A |
|         |                                                                       | scale: 1:50 @ A1 |   |
| client: | Mr & Mrs Rajab                                                        | date: 10.12.2020 |   |