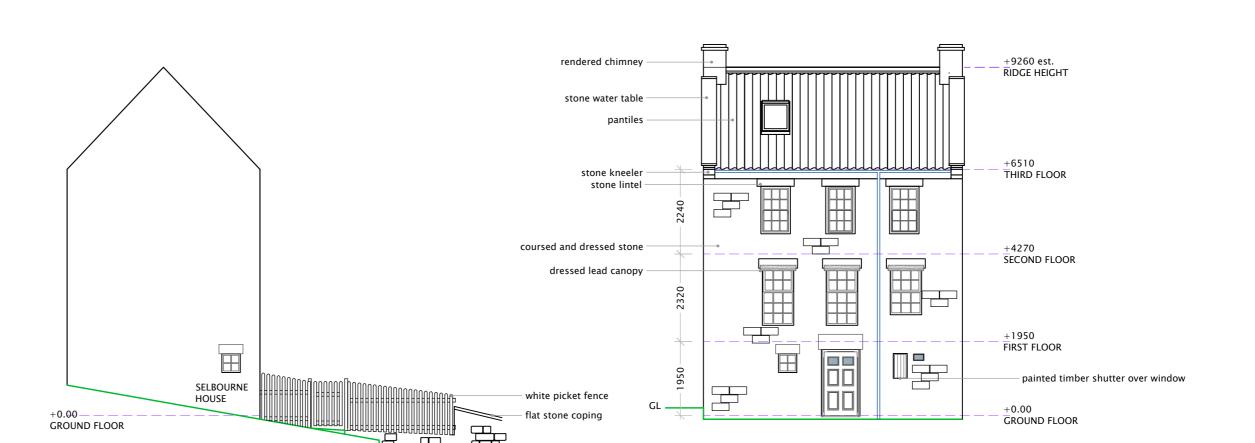

#### as existing elevation as existing principal elevation west - 1:100 south - 1:100

coursed sandstone

### site layout

fence and gate

NYMNPA

13/01/2021