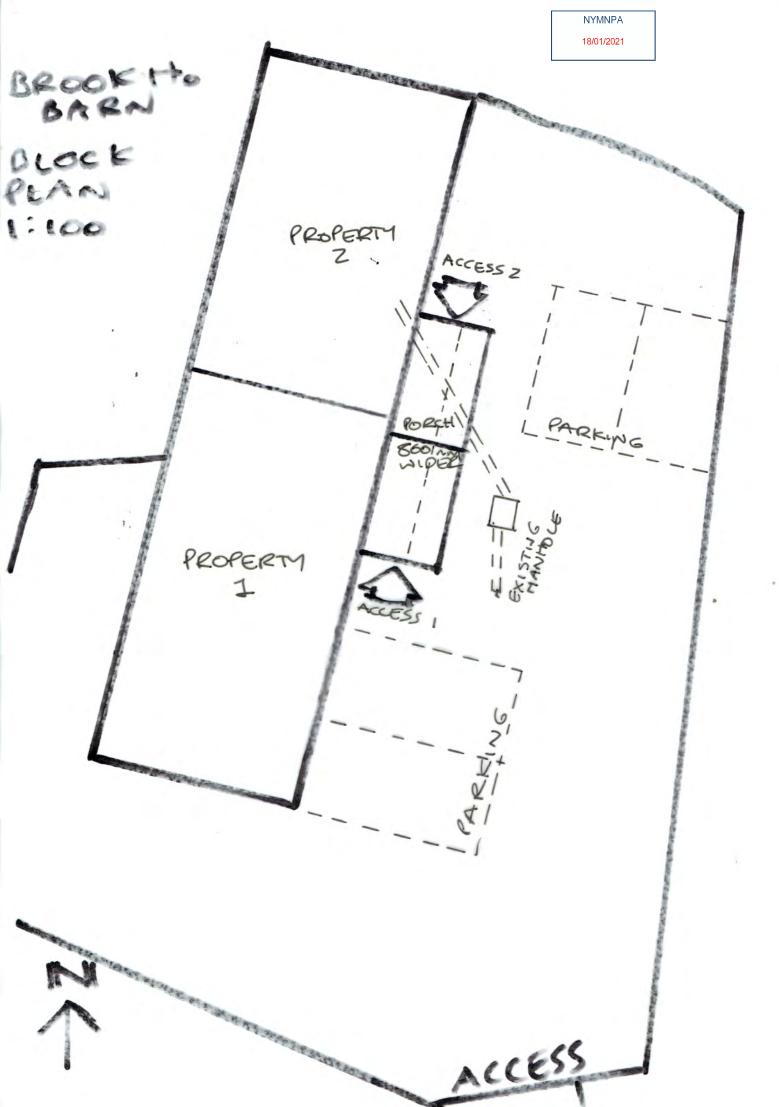

## Brook House Barn, Hawsker, Whitby, YO22 4JY



Map area bounded by: 491769,510215 491911,510357. Produced on 13 January 2021 from the OS National Geographic Database. Reproduction in whole or part is prohibited without the prior permission of Ordnance Survey. © Crown copyright 2021. Supplied by UKPlanningMaps.com a licensed OS partner (100054135). Unique plan reference: p2cuk/557946/755712





GROUND FLOOR



PROPOSED ALTERATIONS TO BROOK HOUSE BARN, WHITBY PLANS AS EXISTING

FIRST FLOOR



PROPOSED ALTERATIONS TO BROOK HOUSE BARN, WHITBY ELEVATIONS EXISTING Scale 1:75







## NYMNPA

.

18/01/2021