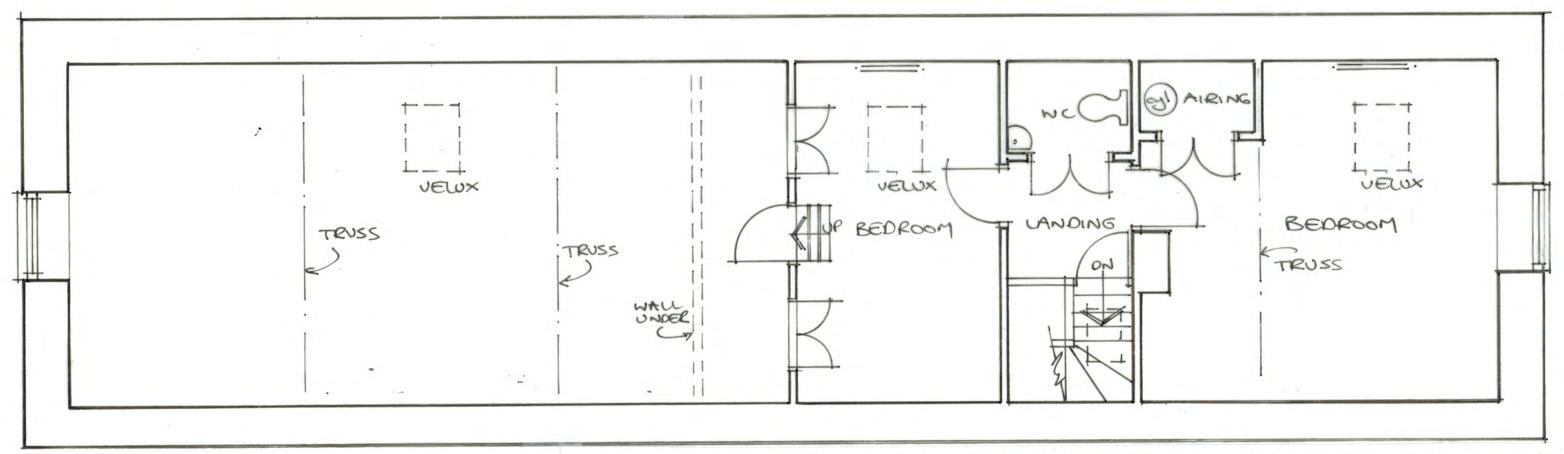

GROUND FLOOR

PROPOSED ALTERATIONS TO BROOK HOUSE BARN, WHITBY PLANS AS EXISTING

FIRST FLOOR

PROPOSED ALTERATIONS TO BROOK HOUSE BARN, WHITBY ELEVATIONS EXISTING Scale 1:75