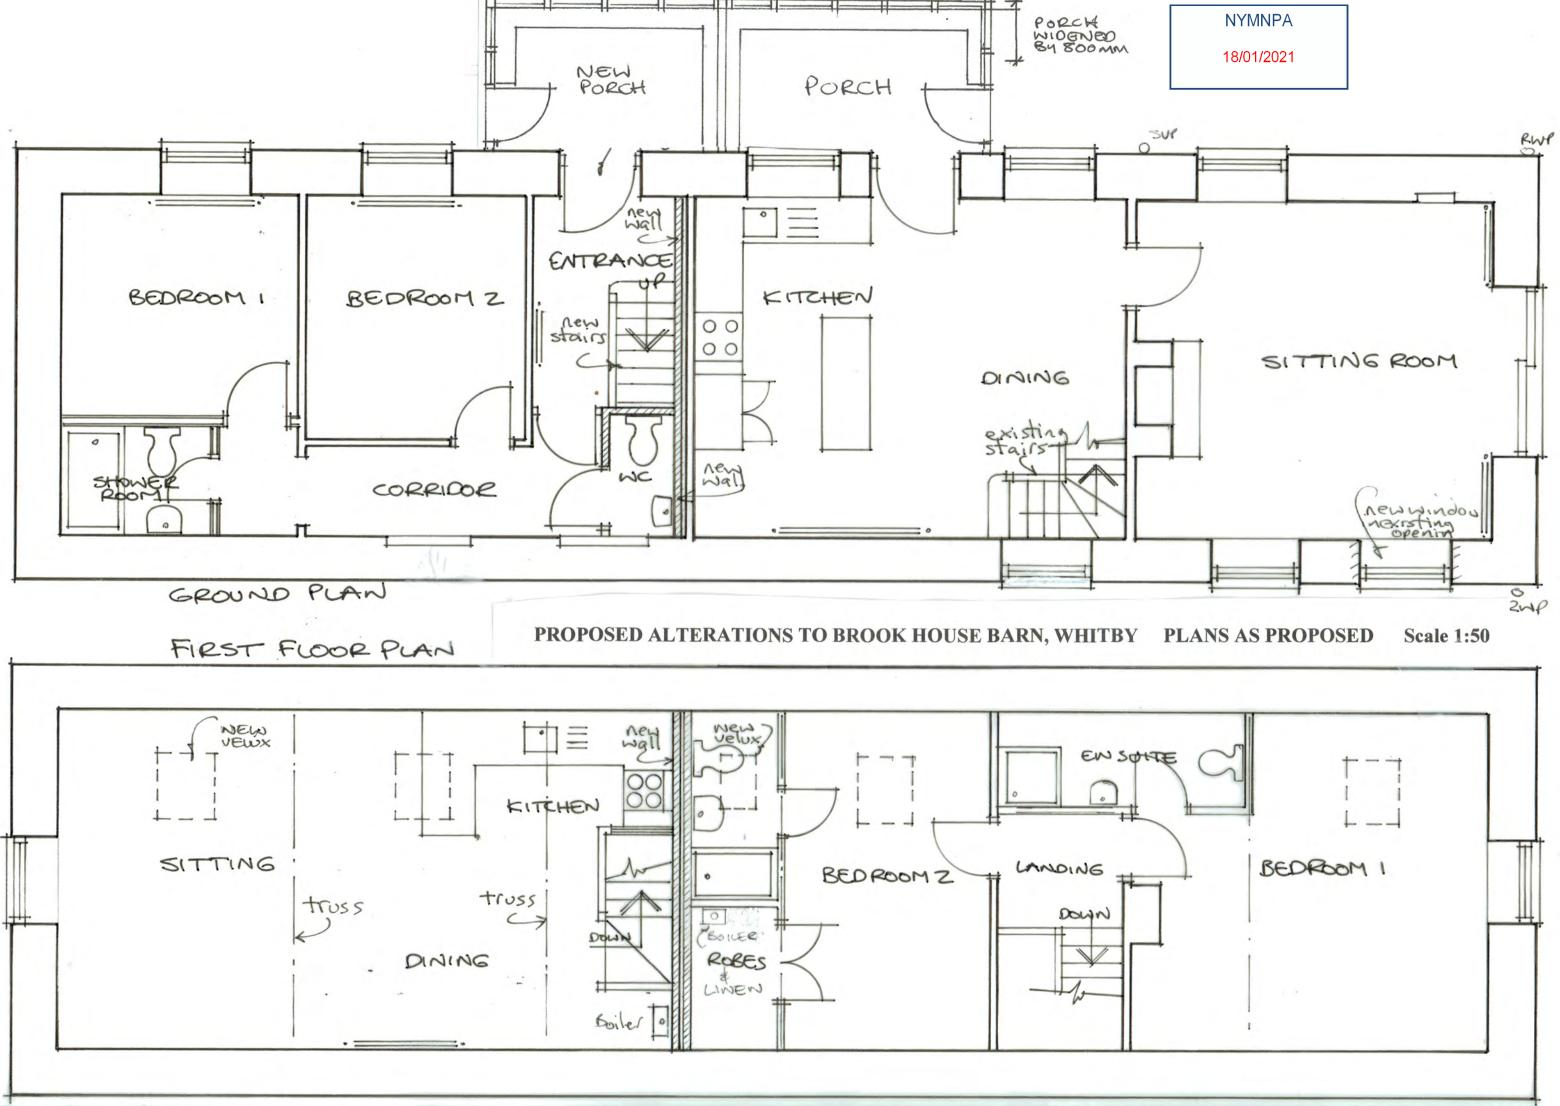

GROUND FLOOR

PROPOSED ALTERATIONS TO BROOK HOUSE BARN, WHITBY PLANS AS EXISTING

FIRST FLOOR

PROPOSED ALTERATIONS TO BROOK HOUSE BARN, WHITBY ELEVATIONS EXISTING Scale 1:75