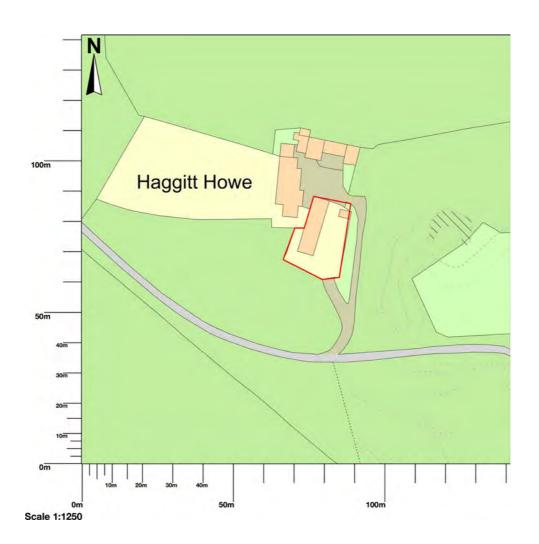

## Brook House Barn, Hawsker, Whitby, YO22 4JY

Map area bounded by: 491769,510215 491911,510357. Produced on 13 January 2021 from the OS National Geographic Database. Reproduction in whole or part is prohibited without the prior permission of Ordnance Survey. © Crown copyright 2021. Supplied by UKPlanningMaps.com a licensed OS partner (100054135). Unique plan reference: p2cuk/557946/755712