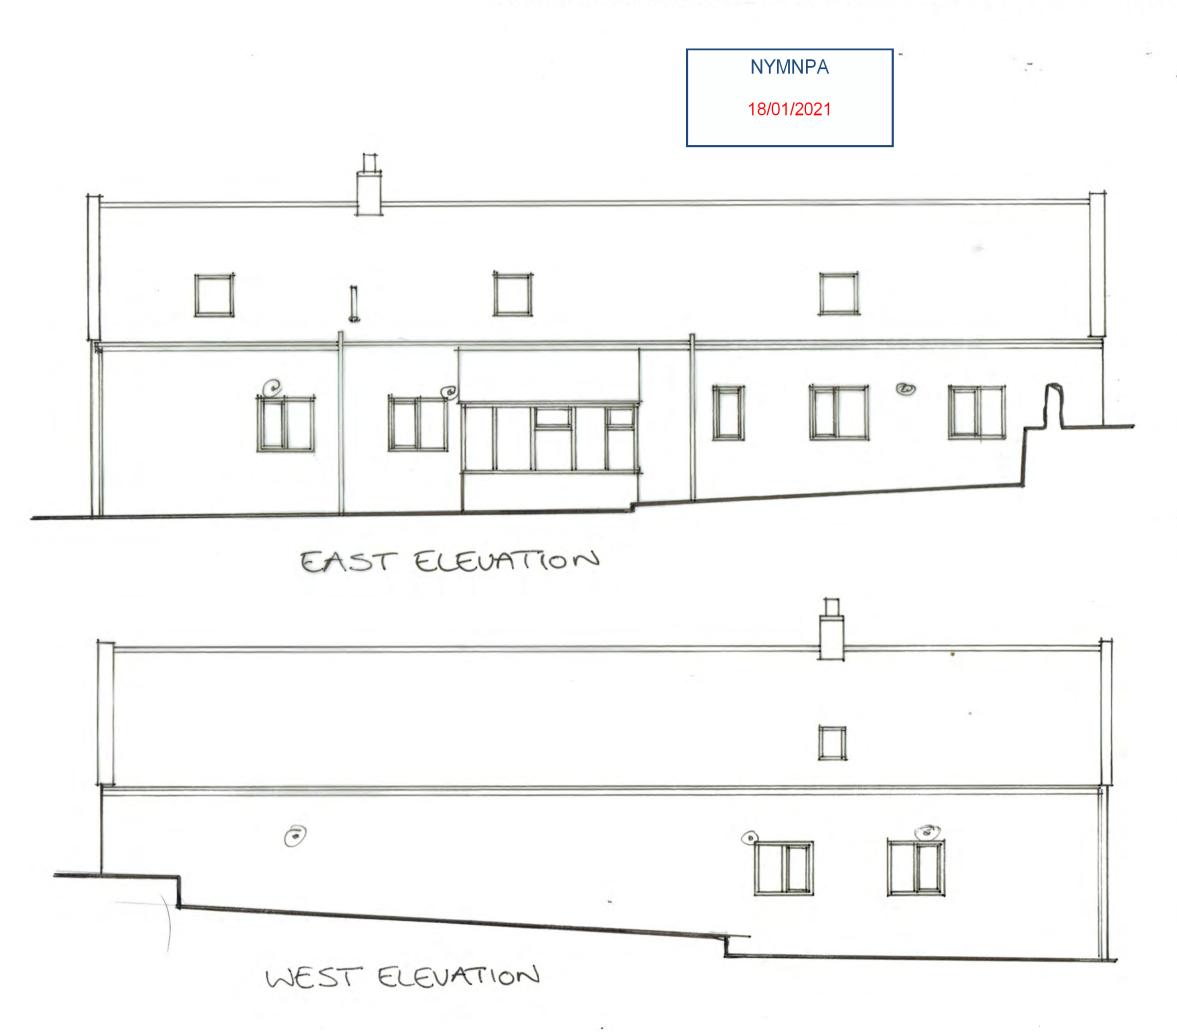

GROUND FLOOR

PROPOSED ALTERATIONS TO BROOK HOUSE BARN, WHITBY PLANS AS EXISTING

FIRST FLOOR

PROPOSED ALTERATIONS TO BROOK HOUSE BARN, WHITBY ELEVATIONS EXISTING Scale 1:75