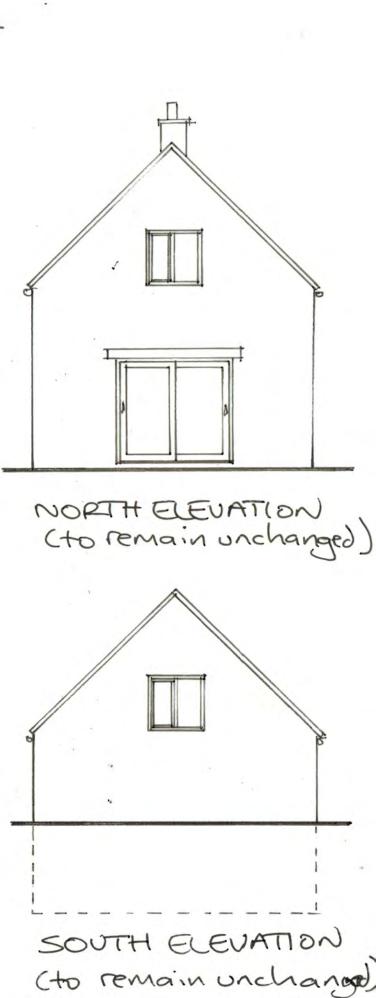

GROUND FLOOR

PROPOSED ALTERATIONS TO BROOK HOUSE BARN, WHITBY PLANS AS EXISTING

FIRST FLOOR

PROPOSED ALTERATIONS TO BROOK HOUSE BARN, WHITBY ELEVATIONS EXISTING Scale 1:75