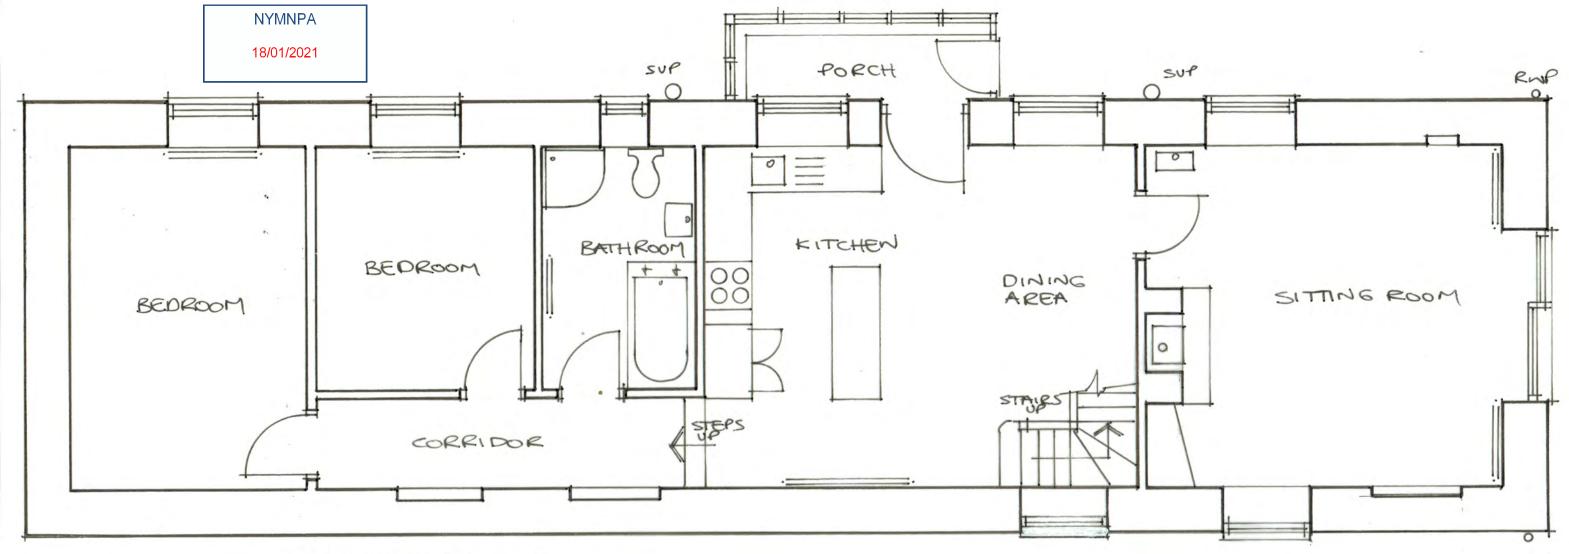

GROUND FLOOR

PROPOSED ALTERATIONS TO BROOK HOUSE BARN, WHITBY PLANS AS EXISTING

FIRST FLOOR

PROPOSED ALTERATIONS TO BROOK HOUSE BARN, WHITBY ELEVATIONS EXISTING Scale 1:75

## NYMNPA

.

18/01/2021