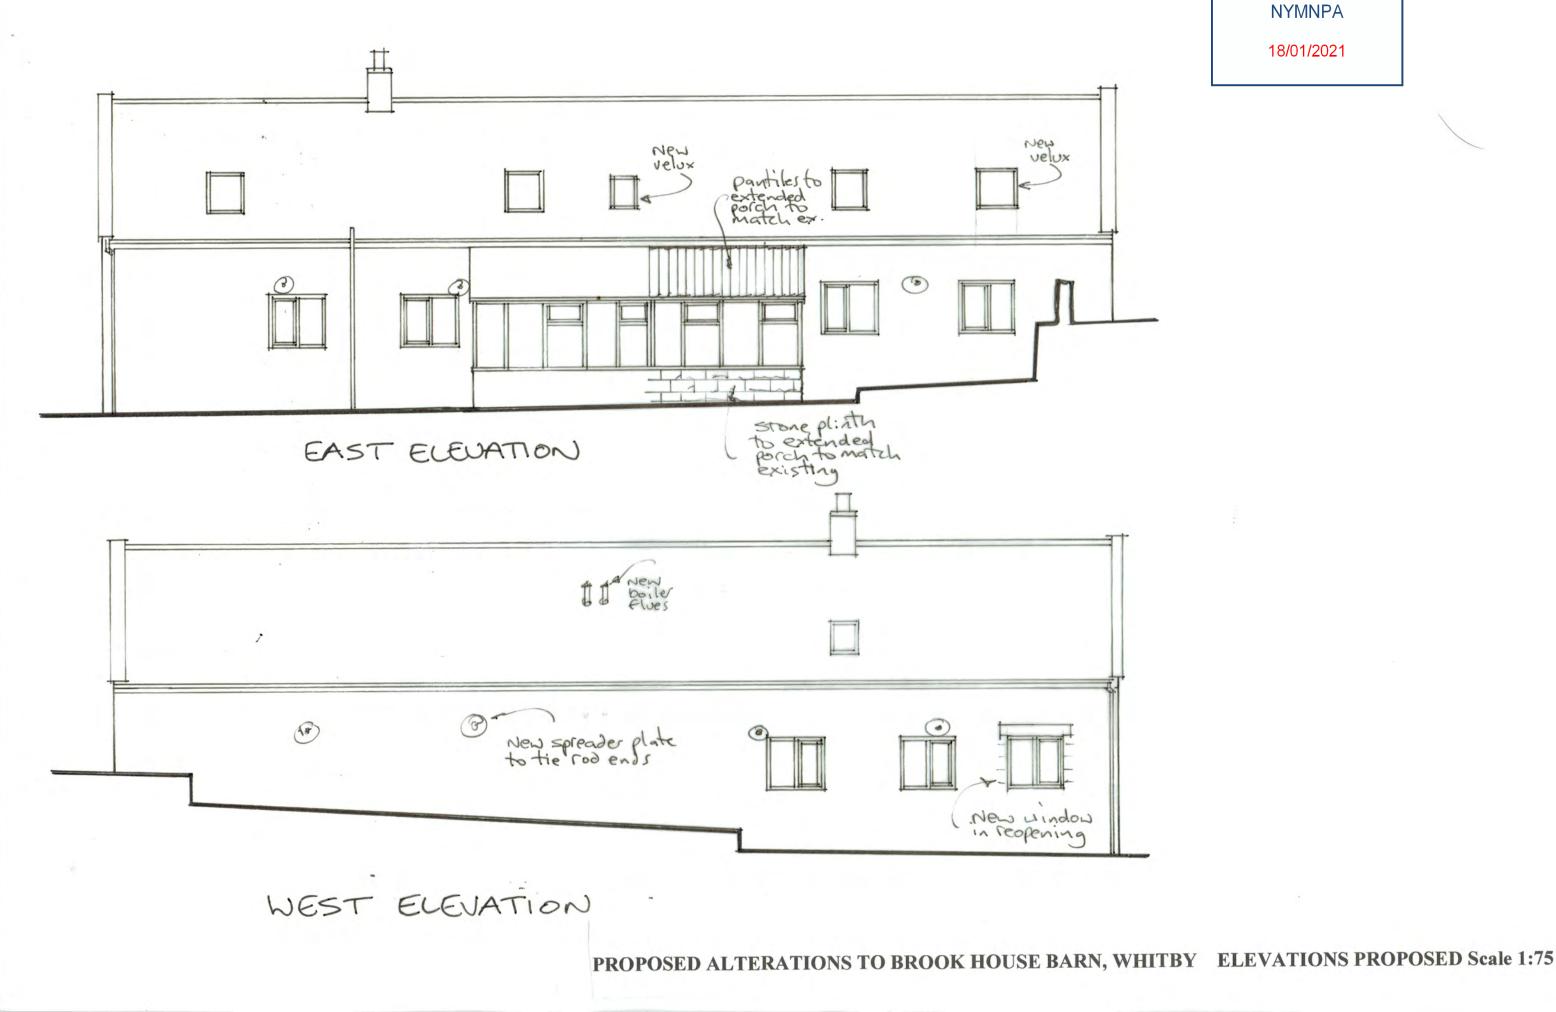

GROUND FLOOR

PROPOSED ALTERATIONS TO BROOK HOUSE BARN, WHITBY PLANS AS EXISTING

FIRST FLOOR

PROPOSED ALTERATIONS TO BROOK HOUSE BARN, WHITBY ELEVATIONS EXISTING Scale 1:75