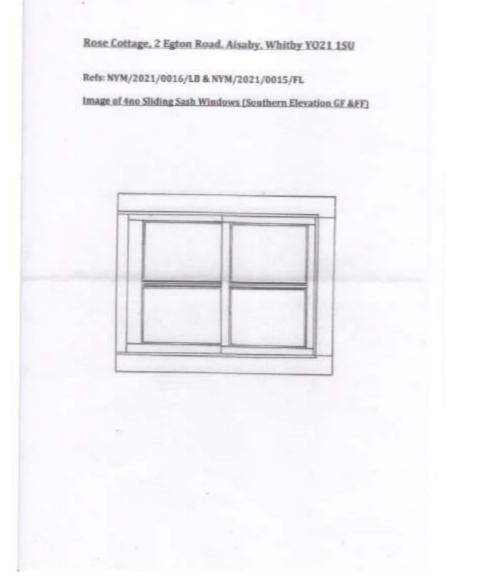

## Rose Cottage, 2 Egton Road, Aisaby, Whitby YO21 1SU

Refs: NYM/2021/0016/LB & NYM/2021/0015/FL

Image of Flush Sash Double Casement Window (Eastern Elevation FF)

Secondly, my joiner has sent me some better images of the windows we are proposing to install at Rose Cottage, subject of course to receiving planning permission and Listed Building consent. I am therefore sending you these informally as they were not included in the pack of documents enclosed with the application, but I felt that they might be useful for information purposes.