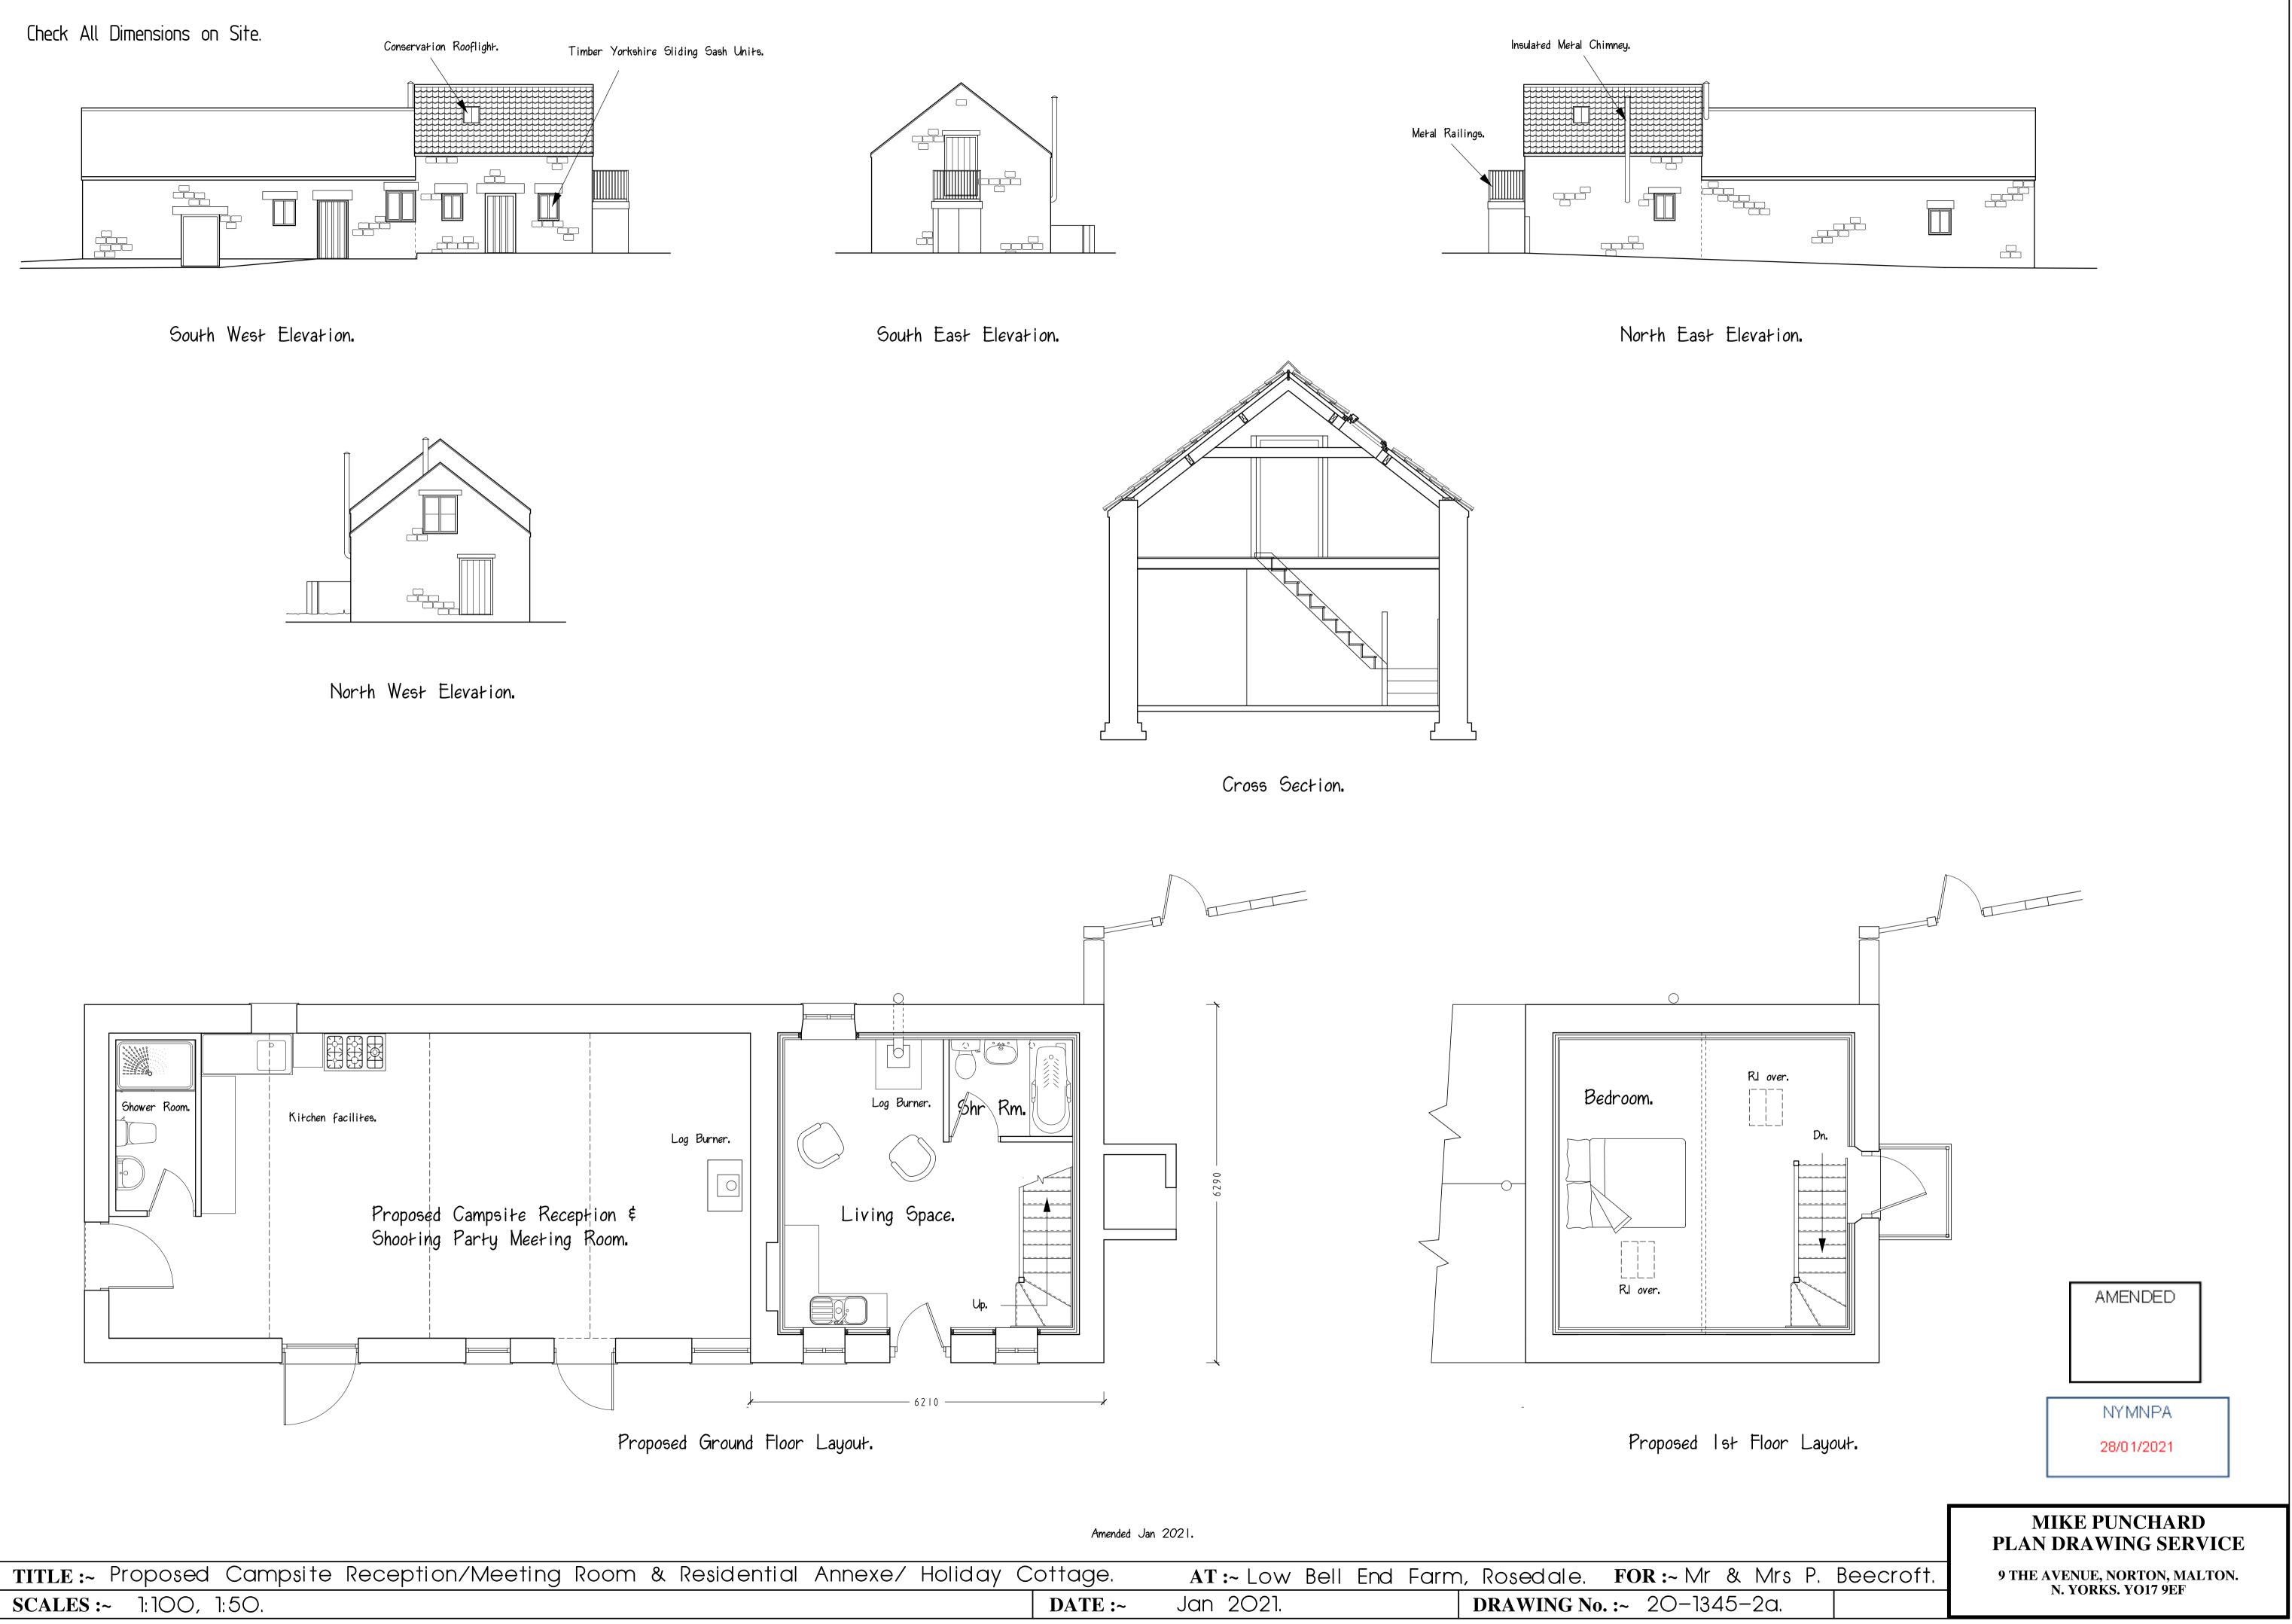

## Re: - Application for Conversion of Outbuilding to form 1 No. Holiday Let/Residential Annex/Local Occupancy Letting Dwelling, together with Conversion of an Outbuilding to form a Campsite Reception/Shooting Party Meeting Room with Kitchen & Shower facilities. Also, formation of 5 No. Hardstanding areas & the Siting of a Shepherds Hut on a further Hardstanding & within the present Campsite Site, at Low Bell End Farm, Low Bell End, Rosedale East.

Further to my email to you on the 20th of January 2021 I now submit further details to complete an application for the above proposals.

The change of use of an Outbuilding to form a Campsite Reception/Shooting Party Meeting room is now added to the application.

Again, the conversion is simple in form & utilises all existing openings, enhances the visual amenities of the site & gives the Building a sustainable use.

In respect of the Shepherds Hut, this is also to be added to the application as suggested. The proposal now is to relocate this facility to the South East Corner of the Campsite where it will be set closer to existing buildings & will be partially screened by some mature trees on the adjacent land. In addition to this the applicants have recently planted a row of trees along the South East boundary. Having decided to relocate the Shepherds Hut the applicants are proposing to install a larger replacement Hut with Self Contained facilities. Due to this it will also be provided with its own foul drainage system in the form of a Cesspool.

| nexe/ Holiday | Cottage. | AT :~ Low Bell | End | Farm, | Rosedale.   | FOF  | <b>R :~</b> Mr | &   | Ν |
|---------------|----------|----------------|-----|-------|-------------|------|----------------|-----|---|
|               | DATE :~  | Jan 2021.      |     |       | DRAWING No. | :~ 2 | 20–134         | 15- | 2 |