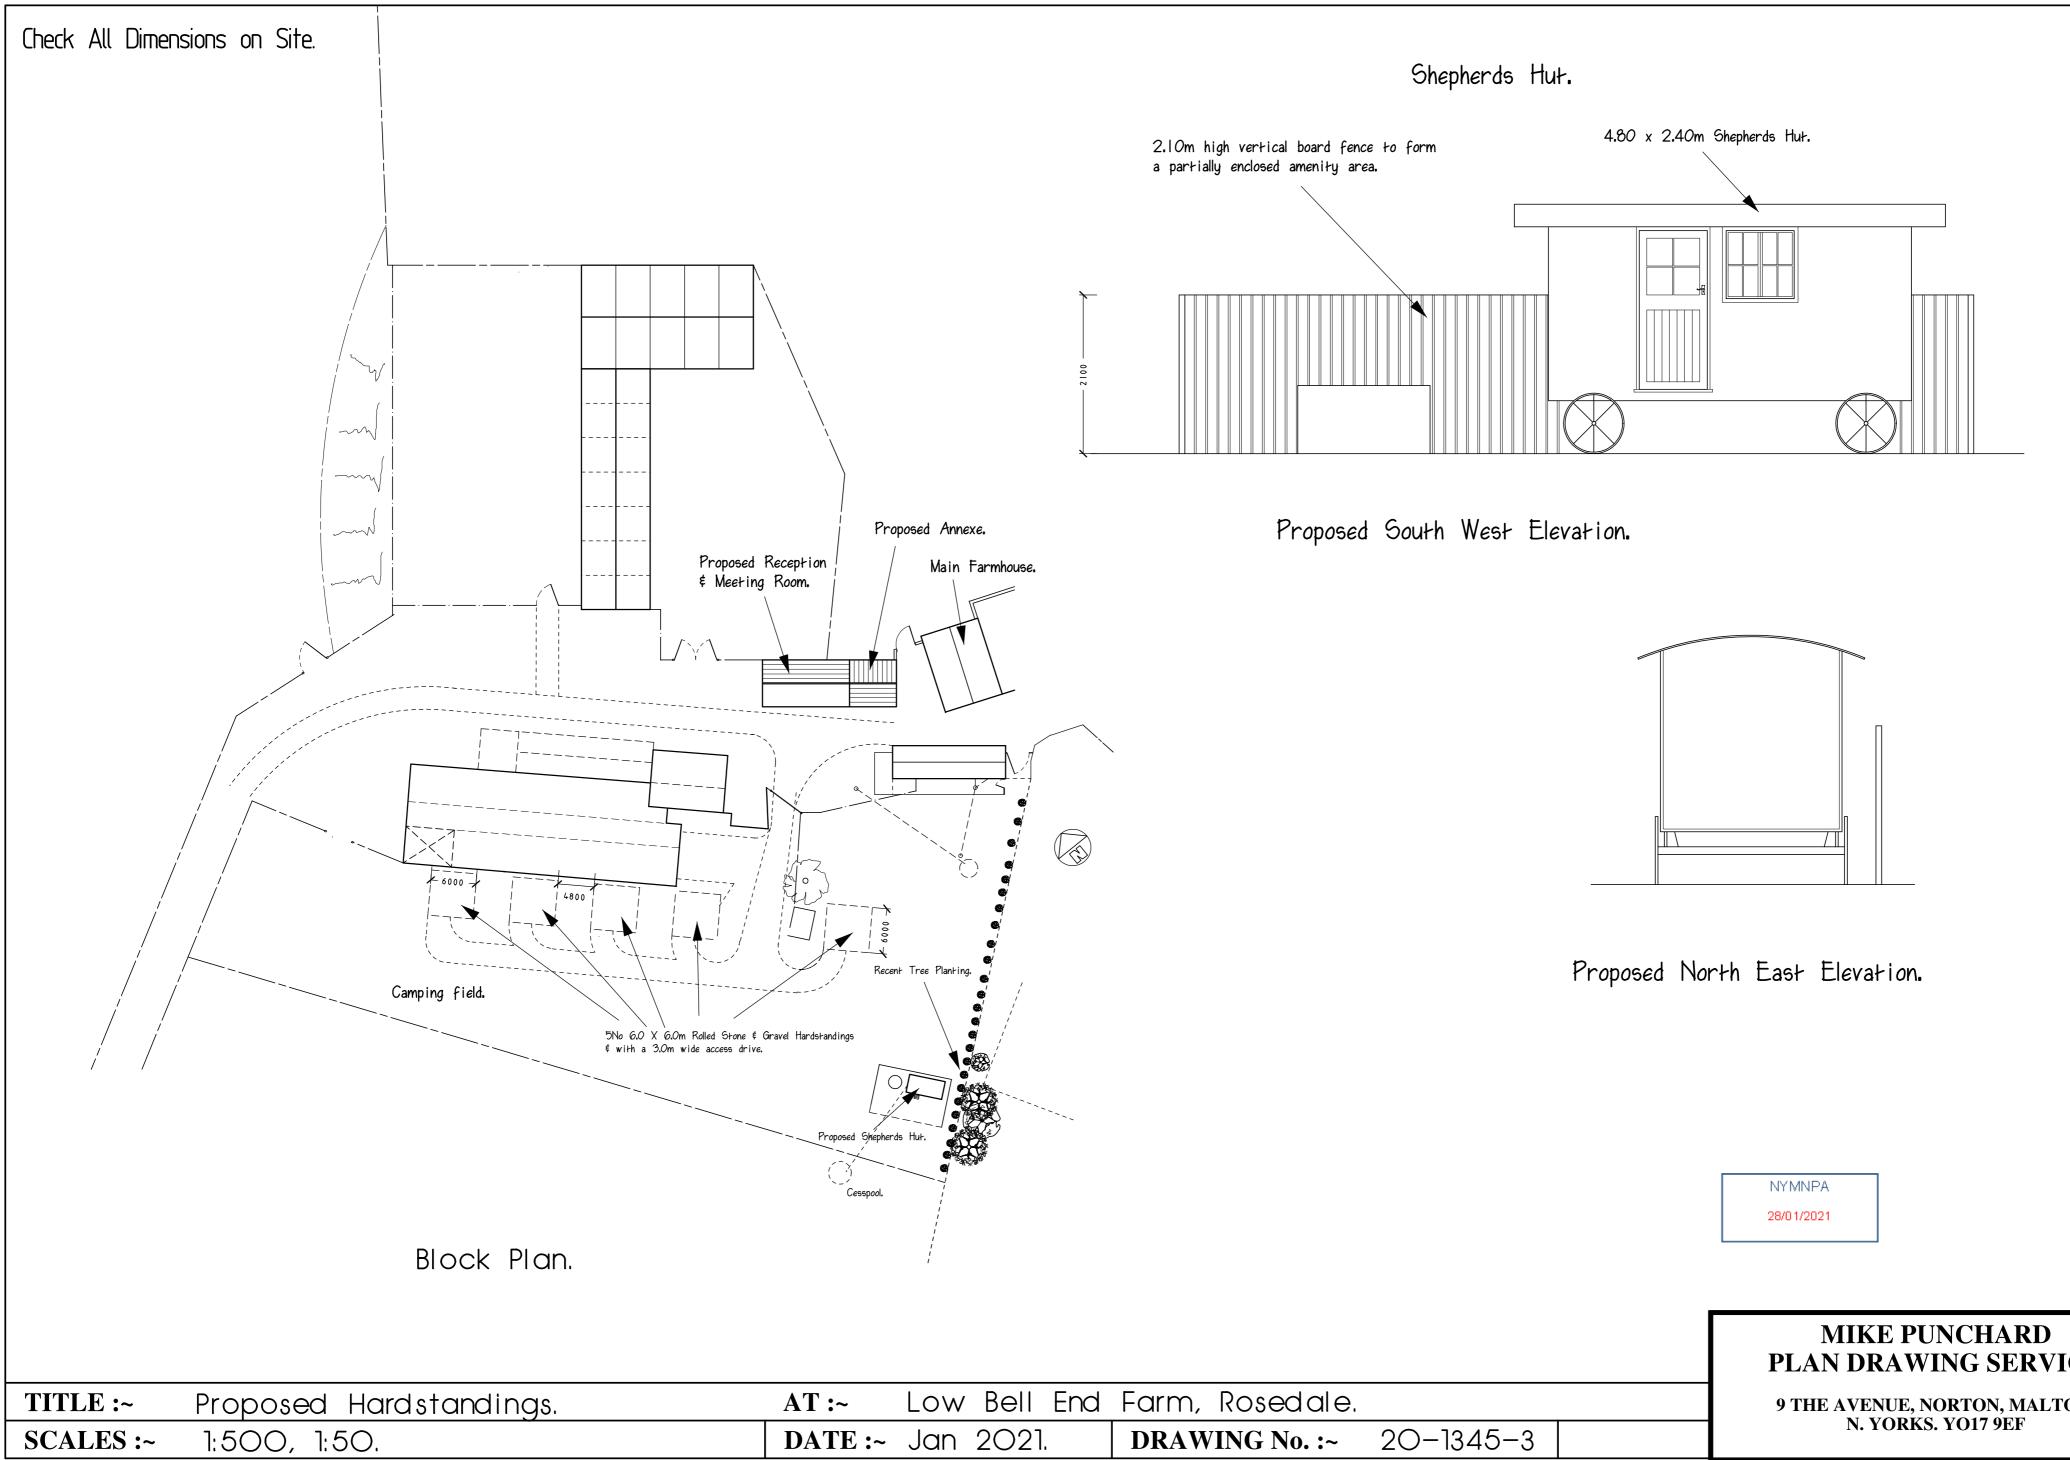

## Re: - Application for Conversion of Outbuilding to form 1 No. Holiday Let/Residential Annex/Local Occupancy Letting Dwelling, together with Conversion of an Outbuilding to form a Campsite Reception/Shooting Party Meeting Room with Kitchen & Shower facilities. Also, formation of 5 No. Hardstanding areas & the Siting of a Shepherds Hut on a further Hardstanding & within the present Campsite Site, at Low Bell End Farm, Low Bell End, Rosedale East.

Further to my email to you on the 20th of January 2021 I now submit further details to complete an application for the above proposals.

The change of use of an Outbuilding to form a Campsite Reception/Shooting Party Meeting room is now added to the application.

Again, the conversion is simple in form & utilises all existing openings, enhances the visual amenities of the site & gives the Building a sustainable use.

In respect of the Shepherds Hut, this is also to be added to the application as suggested. The proposal now is to relocate this facility to the South East Corner of the Campsite where it will be set closer to existing buildings & will be partially screened by some mature trees on the adjacent land. In addition to this the applicants have recently planted a row of trees along the South East boundary. Having decided to relocate the Shepherds Hut the applicants are proposing to install a larger replacement Hut with Self Contained facilities. Due to this it will also be provided with its own foul drainage system in the form of a Cesspool.

I am also informed that an existing Cesspool will also serve the other facilities & therefore there will be no foul water discharges into the land.

The relatively low discharge of foul water to these facilities means that there is sufficient capacity to fit into a routine of being emptied on an annual basis by an appropriate contractor.

| Check All Dimensions on Site.                              |                             |   |
|------------------------------------------------------------|-----------------------------|---|
|                                                            |                             |   |
|                                                            |                             |   |
|                                                            |                             |   |
|                                                            |                             |   |
|                                                            |                             |   |
|                                                            |                             |   |
|                                                            |                             | _ |
|                                                            |                             |   |
| South West Elevation.                                      |                             |   |
|                                                            |                             |   |
|                                                            |                             |   |
|                                                            |                             |   |
|                                                            |                             |   |
|                                                            |                             |   |
|                                                            |                             |   |
|                                                            |                             |   |
| North West Elevation.                                      |                             |   |
|                                                            |                             |   |
|                                                            |                             |   |
|                                                            |                             |   |
|                                                            |                             |   |
|                                                            |                             |   |
|                                                            |                             |   |
|                                                            |                             |   |
|                                                            |                             |   |
|                                                            |                             |   |
|                                                            |                             |   |
|                                                            |                             |   |
|                                                            |                             |   |
|                                                            |                             |   |
| Ground Floor Layou                                         | ł.                          |   |
|                                                            |                             |   |
|                                                            |                             |   |
| TITLE :~ Survey of Outbuildings.<br>SCALES :~ 1:100, 1:50. | AT :~ Low E<br>DATE :~ Sept |   |
|                                                            |                             |   |