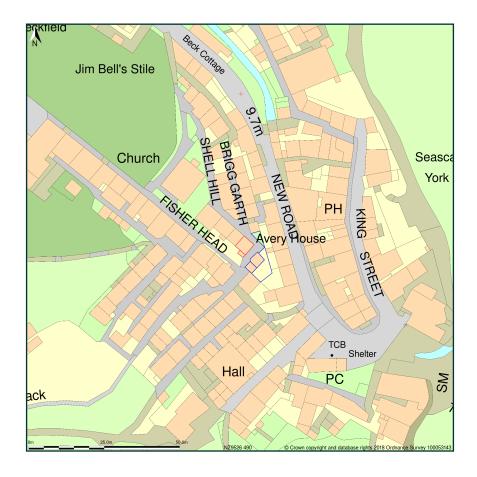

## Avery House, Shell Hill, Robin Hoods Bay, Whitby, North Yorkshire, YO22 4SL

Site Plan shows area bounded by: 495193.22, 504832.45 495334.64, 504973.87 (at a scale of 1:1250), OSGridRef: NZ9526 490. The representation of a road, track or path is no evidence of a right of way. The representation of features as lines is no evidence of a property boundary.

Produced on 6th Sep 2018 from the Ordnance Survey National Geographic Database and incorporating surveyed revision available at this date. Reproduction in whole or part is prohibited without the prior permission of Ordnance Survey. © Crown copyright 2018. Supplied by www.buyaplan.co.uk a licensed Ordnance Survey partner (100053143). Unique plan reference: #00352095-01F294