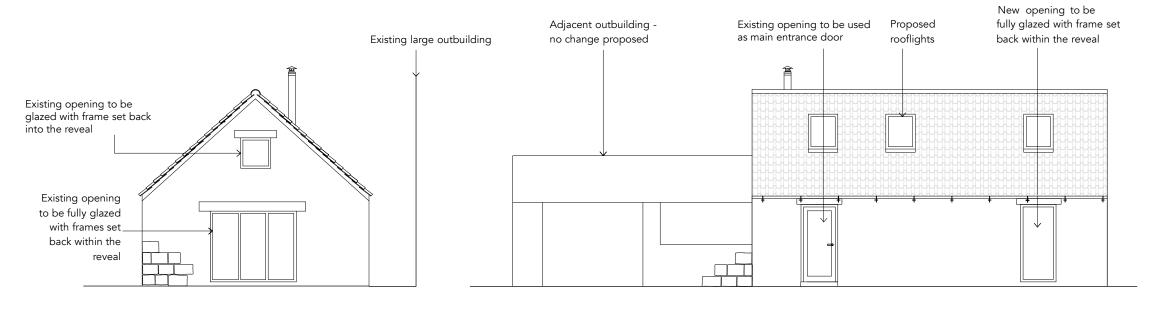

Proposed Elevation C Scale 1:100

NYMNPA

25/01/2021

Proposed Elevation A Scale 1:100

**Proposed Elevation D**Scale 1:100

Proposed Elevation B Scale 1:100

Existing large outbuilding in the foreground Existing opening to be widened and fitted with -glazed doors for access to the garden, frames to be set back within the reveal