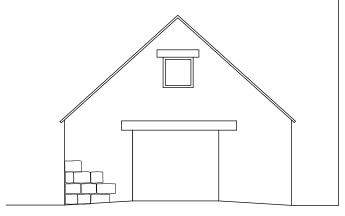

Proposed Elevation C Scale 1:100

NYMNPA

25/01/2021

Proposed Elevation A Scale 1:100

**Proposed Elevation D**Scale 1:100

Proposed Elevation B Scale 1:100

Existing large outbuilding in the foreground Existing opening to be widened and fitted with -glazed doors for access to the garden, frames to be set back within the reveal