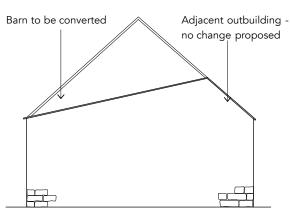

## Site Plan showing proposed roof plan

NYMNPA

25/01/2021

**Existing Elevation B**Scale 1:100

**Existing Elevation C**Scale 1:100

**Existing Elevation D**Scale 1:100

**Existing Section**Scale 1:100

| STL      | JOIO<br>AD | 74 Marlbord<br>RIBA ##<br>Royal Institute of<br>British Architects |            | ngton Tyne & Wear N | 1207 001 | Job<br>Catwick Farm<br>Sneatonthorpe Whitby YO22 5JF |
|----------|------------|--------------------------------------------------------------------|------------|---------------------|----------|------------------------------------------------------|
| Existing | drawing    | js                                                                 | PLANNING   |                     |          |                                                      |
| Job No.  | Dwg no.    | Scale                                                              | Sheet Size | Date                | Drawn    | Revision                                             |
| 109      | 02         | 1:100                                                              | A3         | May 2020            | SS       | © STUDIO STEAD - Do Not Scale From This Drawing      |