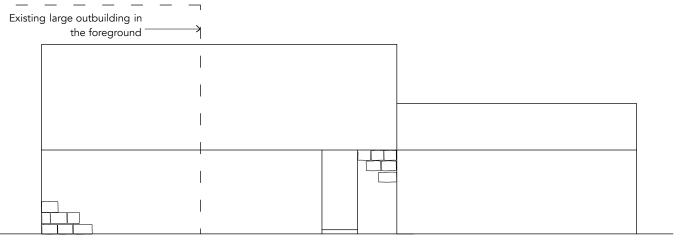

Proposed Elevation C Scale 1:100

NYMNPA

25/01/2021

Proposed Elevation A Scale 1:100

**Proposed Elevation D**Scale 1:100

Proposed Elevation B Scale 1:100

Existing large outbuilding in the foreground Existing opening to be widened and fitted with -glazed doors for access to the garden, frames to be set back within the reveal