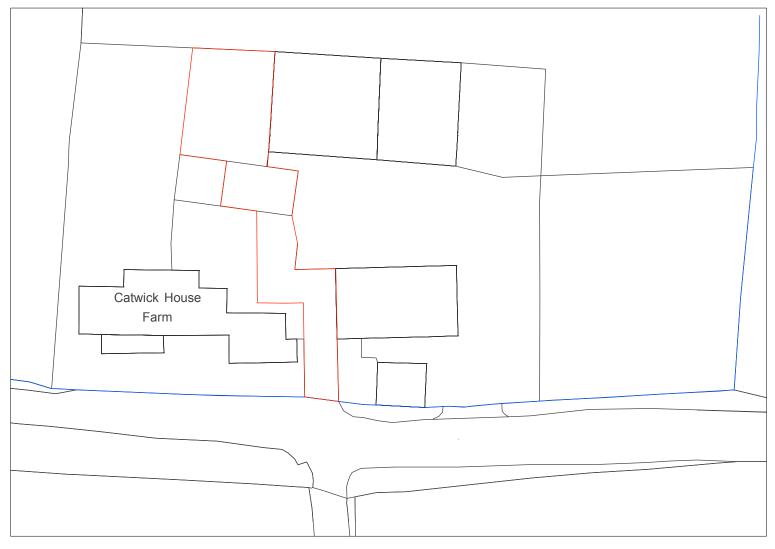

# **Site Location Plan** Scale 1:500

NYMNPA

25/01/2021

OS Licence No 0100031673

### Key:

Land owned by the applicant, subject of the

Other land owned by the applicant