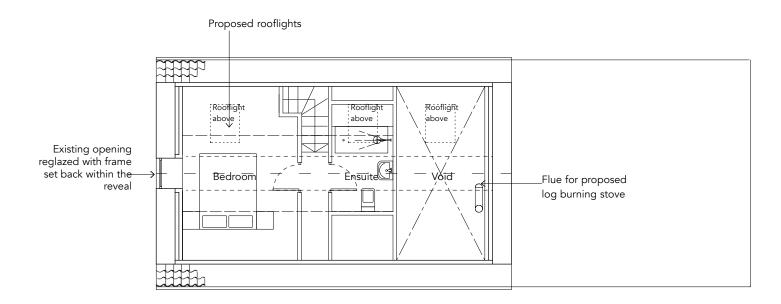

tby YO22 5JF |
|----------|------------|--------------------------------------------------------------------|------------|---------------------|----------|------------------------------------------------------|
| Existing | drawing    | js                                                                 | PLANNING   |                     |          |                                                      |
| Job No.  | Dwg no.    | Scale                                                              | Sheet Size | Date                | Drawn    | Revision                                             |
| 109      | 02         | 1:100                                                              | A3         | May 2020            | SS       | © STUDIO STEAD - Do Not Scale From This Drawing      |



## Proposed First plan

Scale 1:100





#### Proposed Roof plan

Scale 1:100





| STEAD                  | RIBA WHI Royal Institute of British Architects Architec |            |                  |             | Catwick Farm Sneatonthorpe Whitby YO22 5JF                |
|------------------------|------------------------------------------------------------------------------------------------------------------------------------------------------------------------------------------------------------------------------------------------------------------------------------------------------------------------------------------------------------------------------------------------------------------------------------------------------------------------------------------------------------------