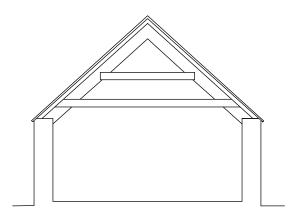

Scale 1:100

Indicative Proposed Section

| STI<br>STE | JDIO<br>EAD | 74 Marlbord RIBA | Job<br>Catwick Farm<br>Sneatonthorpe Whitby YO22 5JF |          |       |                                                 |
|------------|-------------|------------------|------------------------------------------------------|----------|-------|-------------------------------------------------|
| Propose    | ed Elevat   | ions             |                                                      |          |       | PLANNING                                        |
| Job No.    | Dwg no.     | Scale            | Sheet Size                                           | Date     | Drawn | Revision                                        |
| 109        | 04          | 1:100            | A3                                                   | May 2020 | SS    | © STUDIO STEAD - Do Not Scale From This Drawing |