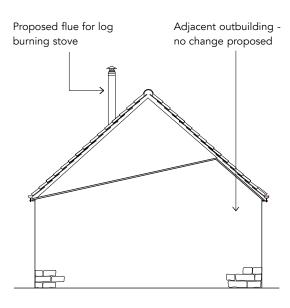

Proposed Elevation C Scale 1:100

NYMNPA

25/01/2021

Proposed Elevation A Scale 1:100

**Proposed Elevation D**Scale 1:100

Proposed Elevation B Scale 1:100

Existing large outbuilding in the foreground Existing opening to be widened and fitted with -glazed doors for access to the garden, frames to be set back within the reveal