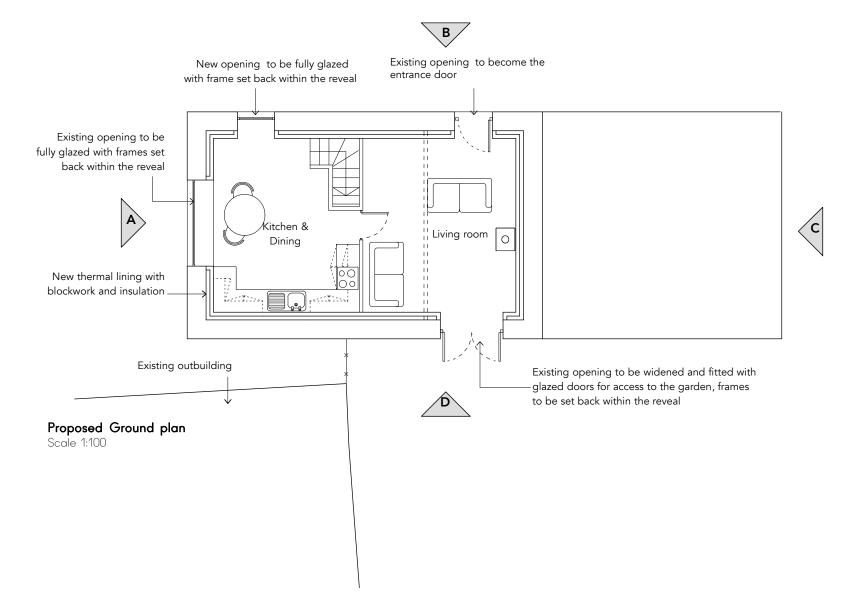

Proposed Elevation C Scale 1:100

NYMNPA

25/01/2021

Proposed Elevation A Scale 1:100

**Proposed Elevation D**Scale 1:100

Proposed Elevation B Scale 1:100

Existing large outbuilding in the foreground Existing opening to be widened and fitted with -glazed doors for access to the garden, frames to be set back within the reveal