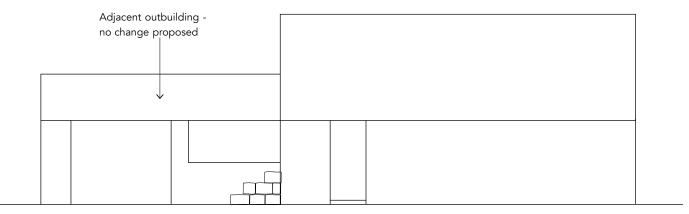

## Site Plan showing proposed roof plan

NYMNPA

25/01/2021

**Existing Elevation B**Scale 1:100

**Existing Elevation C**Scale 1:100

**Existing Elevation D**Scale 1:100

**Existing Section**Scale 1:100

| STL      | JOIO<br>AD | 74 Marlbord<br>RIBA ##<br>Royal Institute of<br>British Architects |            | ngton Tyne & Wear N | 1207 001 | Job<br>Catwick Farm<br>Sneatonthorpe Whitby YO22 5JF |
|----------|------------|--------------------------------------------------------------------|------------|---------------------|----------|------------------------------------------------------|
| Existing | drawing    | js                                                                 | PLANNING   |                     |          |                                                      |
| Job No.  | Dwg no.    | Scale                                                              | Sheet Size | Date                | Drawn    | Revision                                             |
| 109      | 02         | 1:100                                                              | A3         | May 2020            | SS       | © STUDIO STEAD - Do Not Scale From This Drawing      |