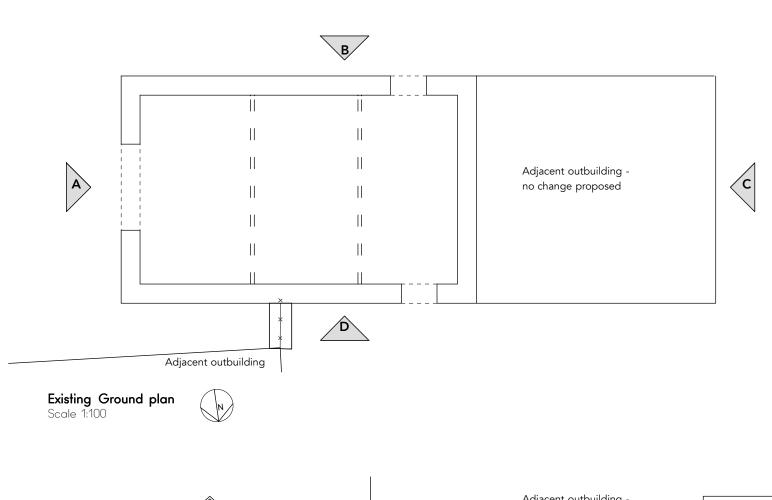

# **Site Location Plan** Scale 1:500



NYMNPA

25/01/2021

OS Licence No 0100031673

### Key:

Land owned by the applicant, subject of the

Other land owned by the applicant



## Site Plan showing proposed roof plan







NYMNPA

25/01/2021







**Existing Elevation B**Scale 1:100



**Existing Elevation C**Scale 1:100



**Existing Elevation D**Scale 1:100



**Existing Section**Scale 1:100



| STL      | JOIO<br>AD | 74 Marlbord<br>RIBA ##<br>Royal Institute of<br>British Architects |            | ngton Tyne & Wear N | 1207 001 | Job<br>Catwick Farm<br>Sneatonthorpe Whitby YO22 5JF |
|----------|------------|--------------------------------------------------------------------|------------|---------------------|----------|------------------------------------------------------|
| Existing | drawing    | js                                                                 | PLANNING   |                     |          |                                                      |
| Job No.  | Dwg no.    | Scale