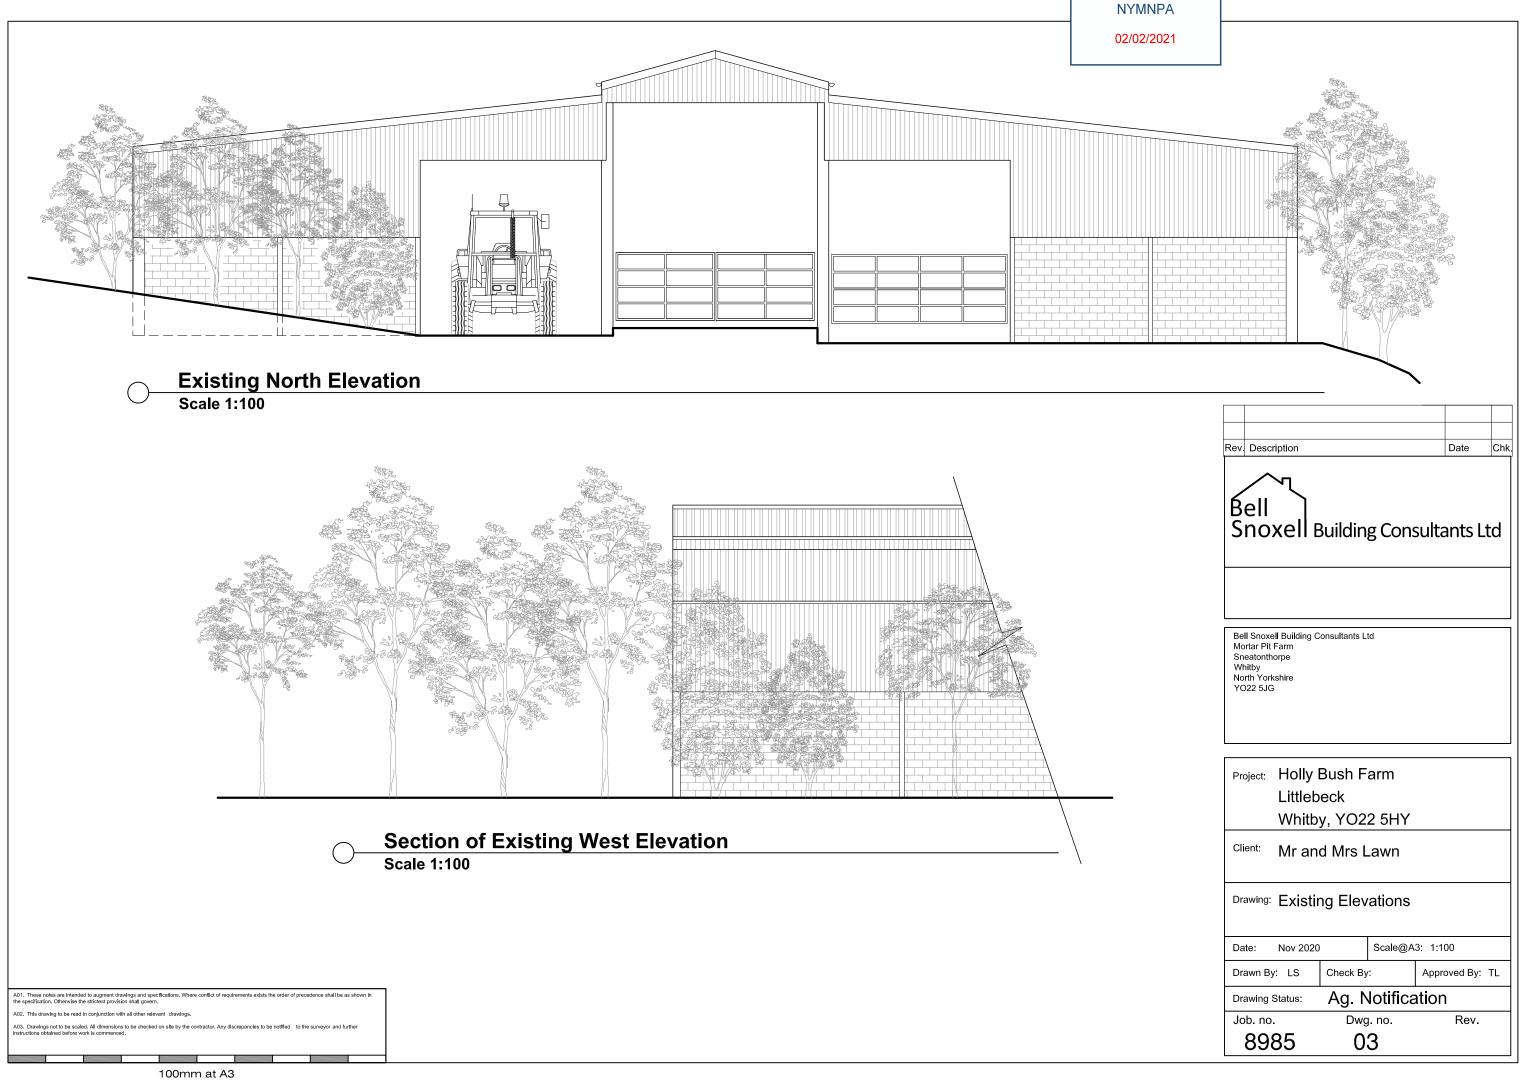

8985 02

**Existing Site Scale 1:500** 

**Proposed Site** Scale 1:500

farm house

garden

Cattle

Shed

track

yard