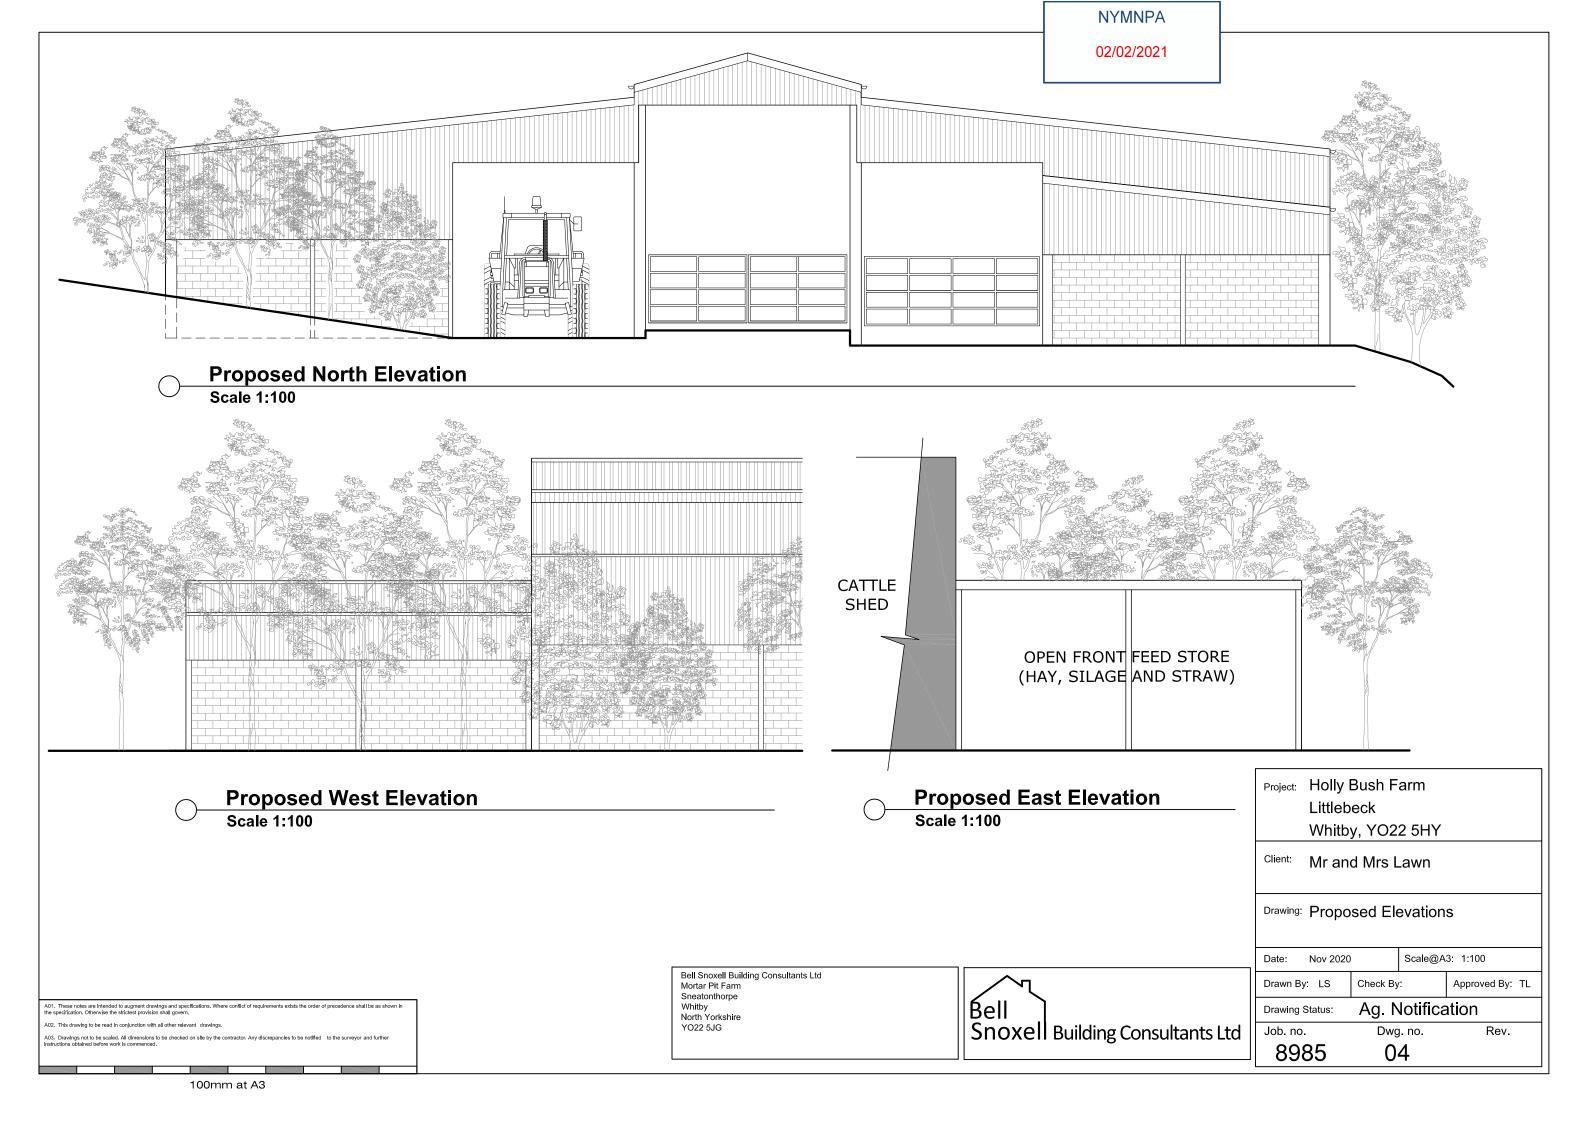

8985 02

**Existing Site Scale 1:500** 

**Proposed Site** Scale 1:500

farm house

garden

Cattle

Shed

track

yard