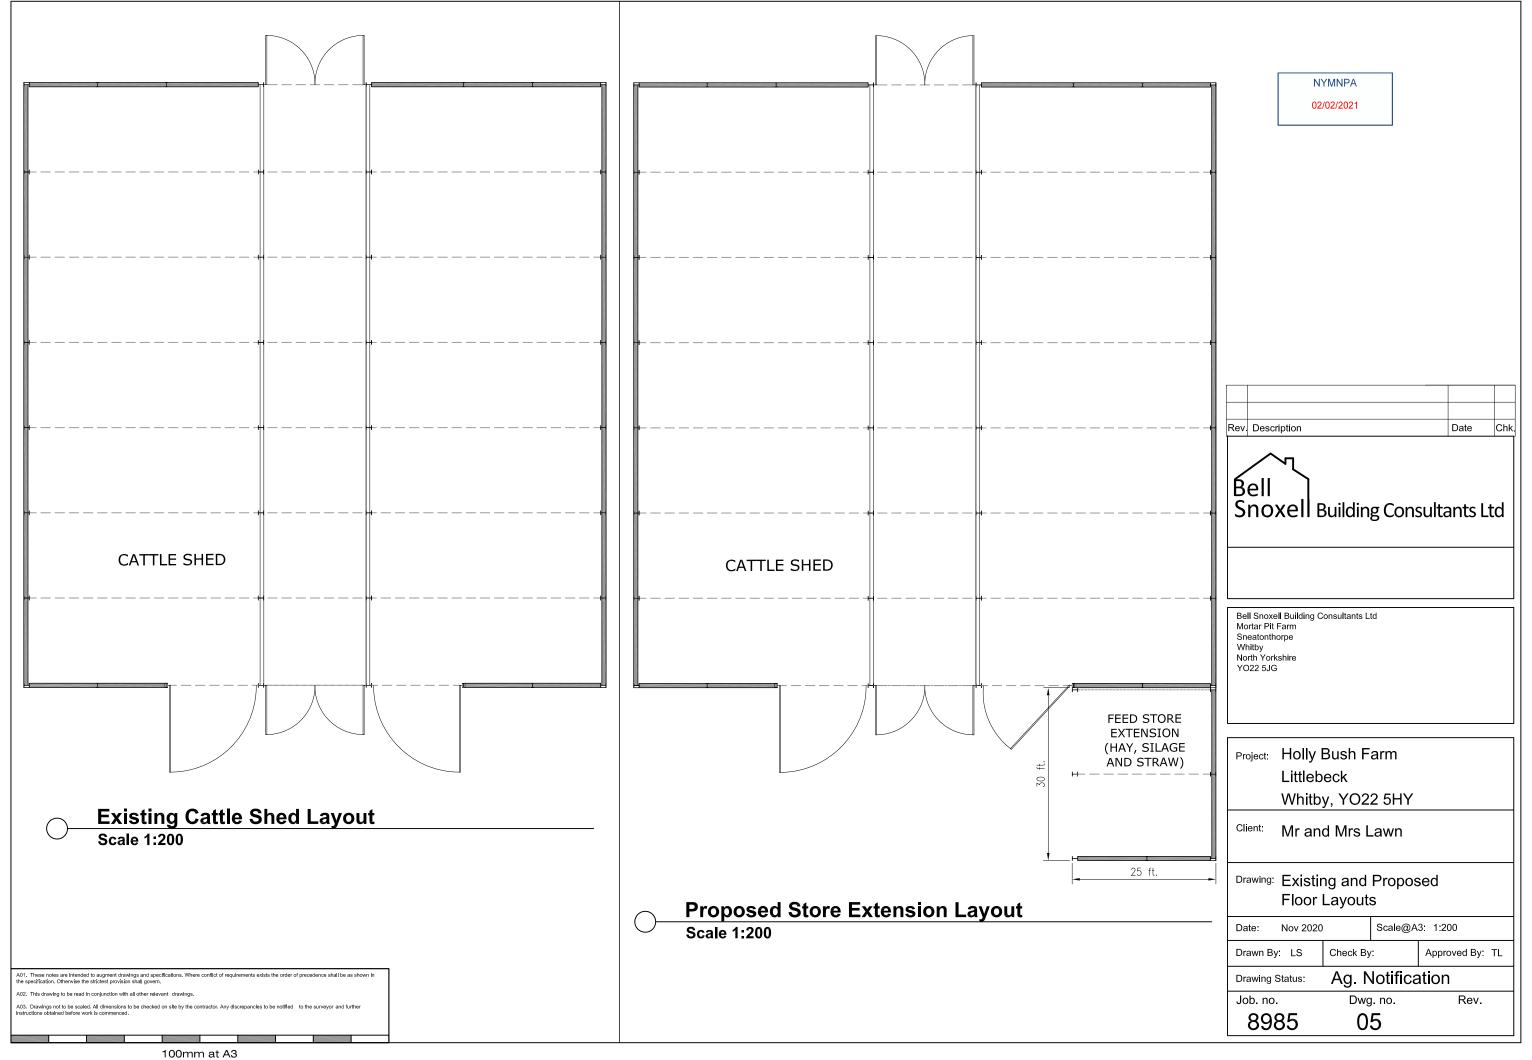

Rev. Description Date Chl

Bell Snoxell Building Consultants Ltd Mortar Pit Farm Sneatonthorpe Whitby North Yorkshire YO22 5JG T. 01947 880529 www.info@bell-snoxell.co.uk

Project: Holly Bush Farm
Littlebeck
Whitby, YO22 5HY

Client: Mr and Mrs Lawn

Drawing: Farm Location Plan

 Date:
 Nov 2020
 Scale@A3: 1:1250

 Drawn By:
 LS
 Check By:
 Approved By: TL

Drawing Status: Ag. Notification

Rev.

Job. no. Dwg. no. **8985 01** 

02/02/2021