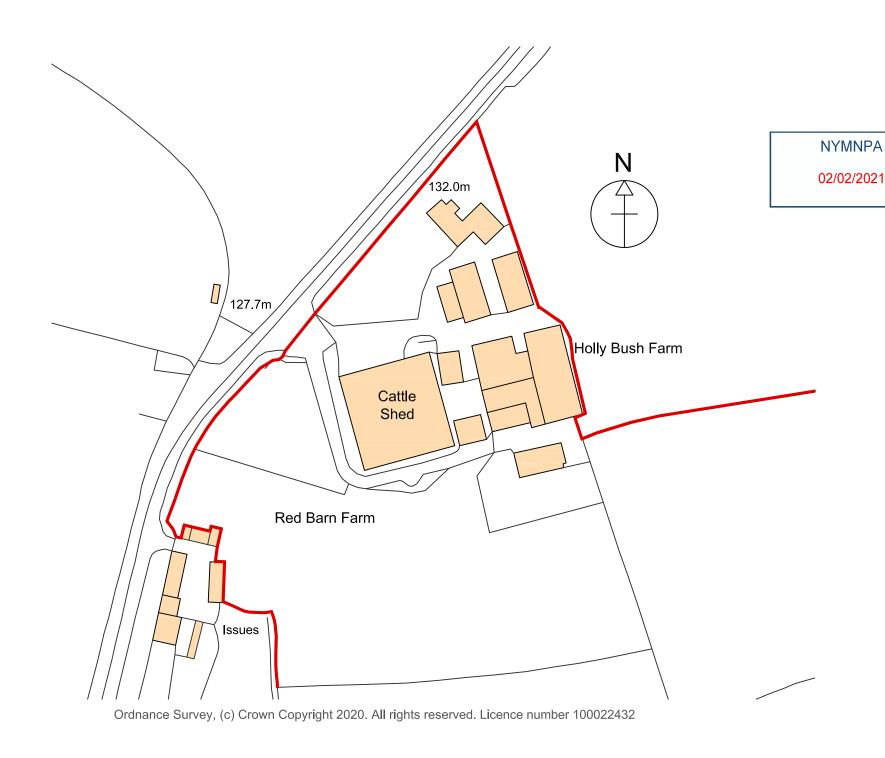

## FARM LOCATION PLAN

Scale 1:1250

Grid Reference NZ 88214 05550 Grid Reference (6 figure) NZ882055 X (Easting), Y (Northing) 488214, 505550

These notes are intended to augment drawings and specifications. Where conflict of requirements exists the order of precedence shall be as shown in pecification. Otherwise the strictest provision shall govern,

Client: Mr and Mrs Lawn

Drawing: Farm Location Plan

 Date:
 Nov 2020
 Scale@A3: 1:1250

 Drawn By:
 LS
 Check By:
 Approved By: TL

Drawing Status: Ag. Notification

Rev.

Job. no. Dwg. no. **8985 01** 

02/02/2021