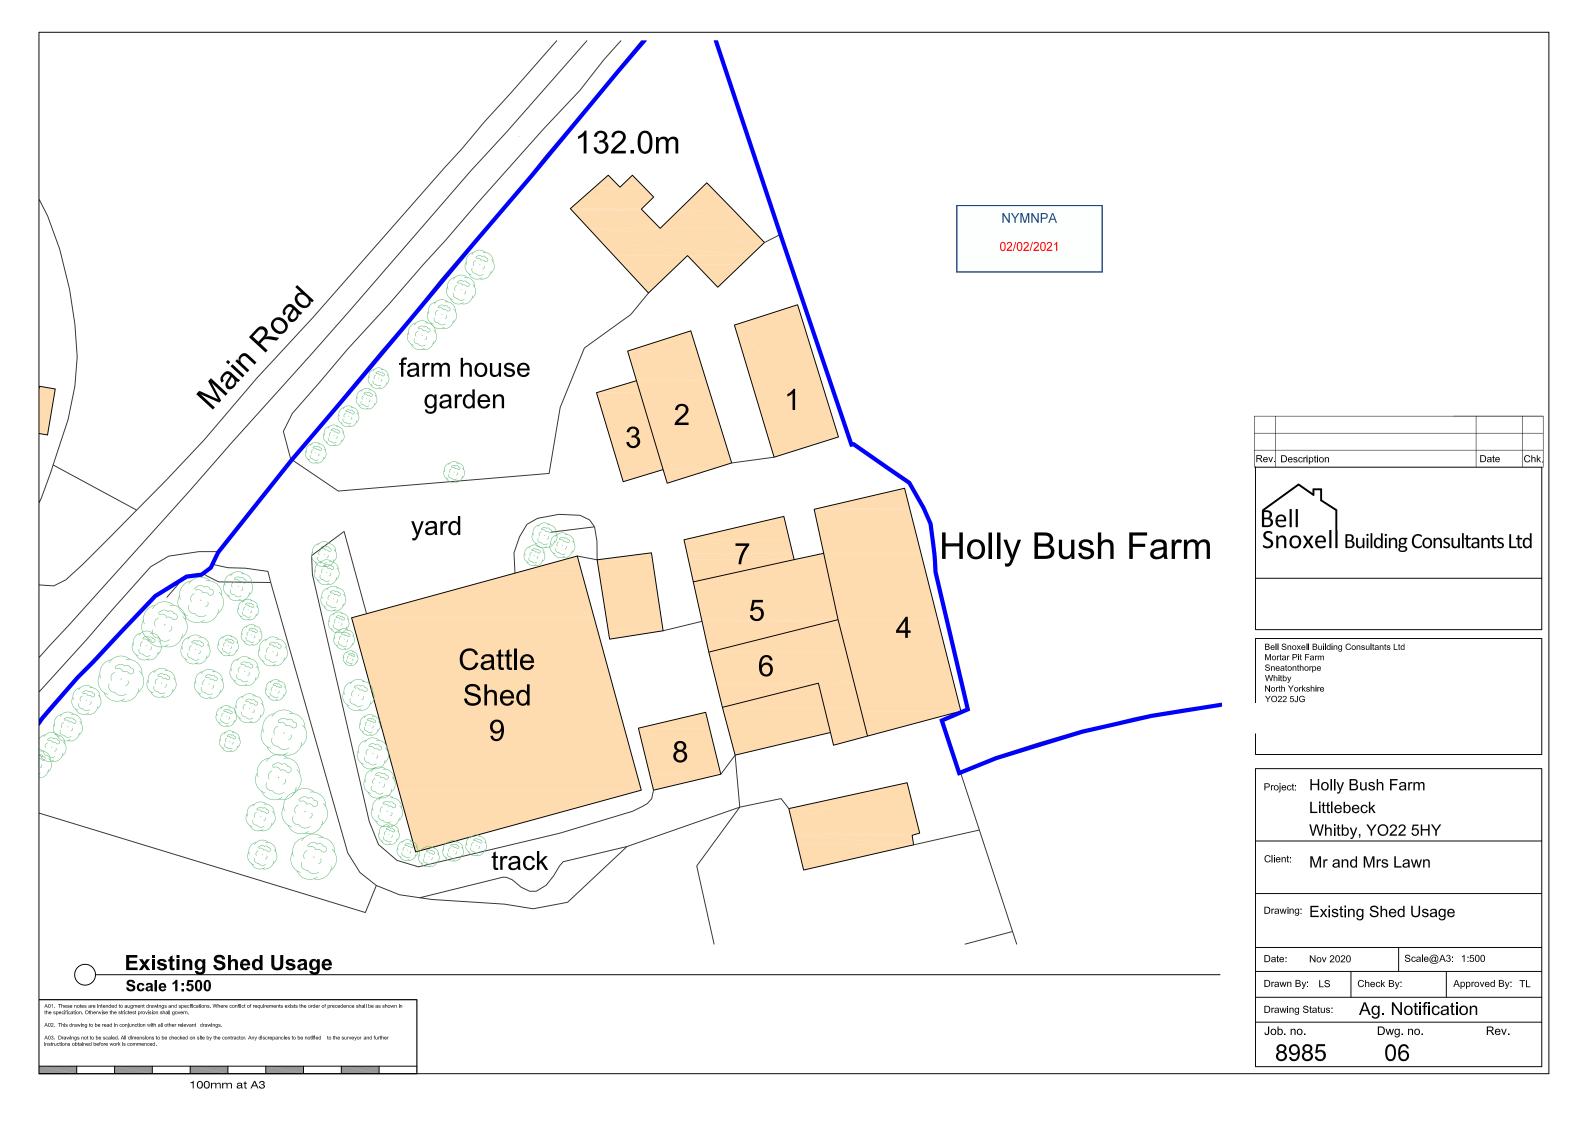

8985 02

**Existing Site Scale 1:500** 

**Proposed Site** Scale 1:500

farm house

garden

Cattle

Shed

track

yard