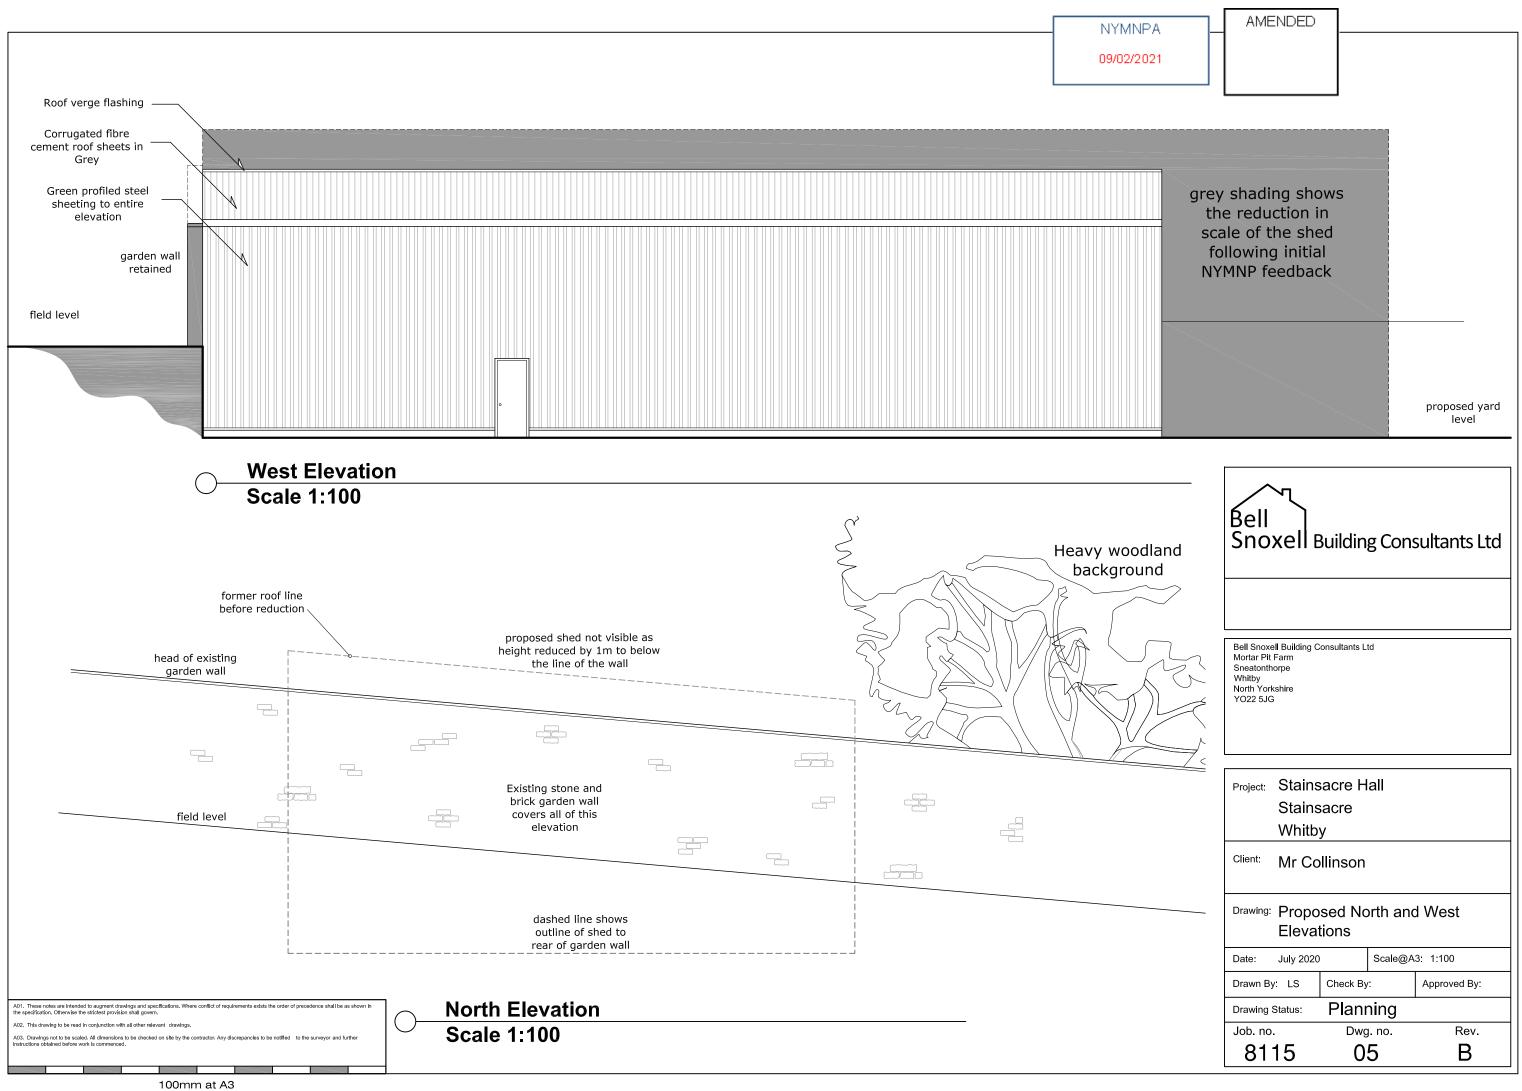

| Date: July 2020 Scale@A3: 1:100 and 1:200                                                                          |  |  |  |  |  |  |
|                          | Drawn By: LS Check By: Approved By:                                                                                |  |  |  |  |  |  |
| Drawing Status: Planning |                                                                                                                    |  |  |  |  |  |  |
|                          | Job. no. Dwg. no. Rev.                                                                                             |  |  |  |  |  |  |
|                          | 8115 04 B                                                                                                          |  |  |  |  |  |  |







proposed yard

## Bell Snoxell Building Consultants Ltd

Bell Snoxell Building Consultants Ltd Mortar Pit Farm Sneatonthorpe Whitby North Yorkshire YO22 5JG

| Stai                            | Stainsacre Hall<br>Stainsacre<br>Whitby |             |              |  |  |  |
|---------------------------------|-----------------------------------------|-------------|--------------|--|--|--|
| <sup>Client:</sup> Mr Collinson |                                         |             |              |  |  |  |
| Drawing: Proposed Floor Layout  |                                         |             |              |  |  |  |
| Date: July 20                   | )20                                     | Scale@A     | A3: 1:100    |  |  |  |
| Drawn By: LS                    | Check By