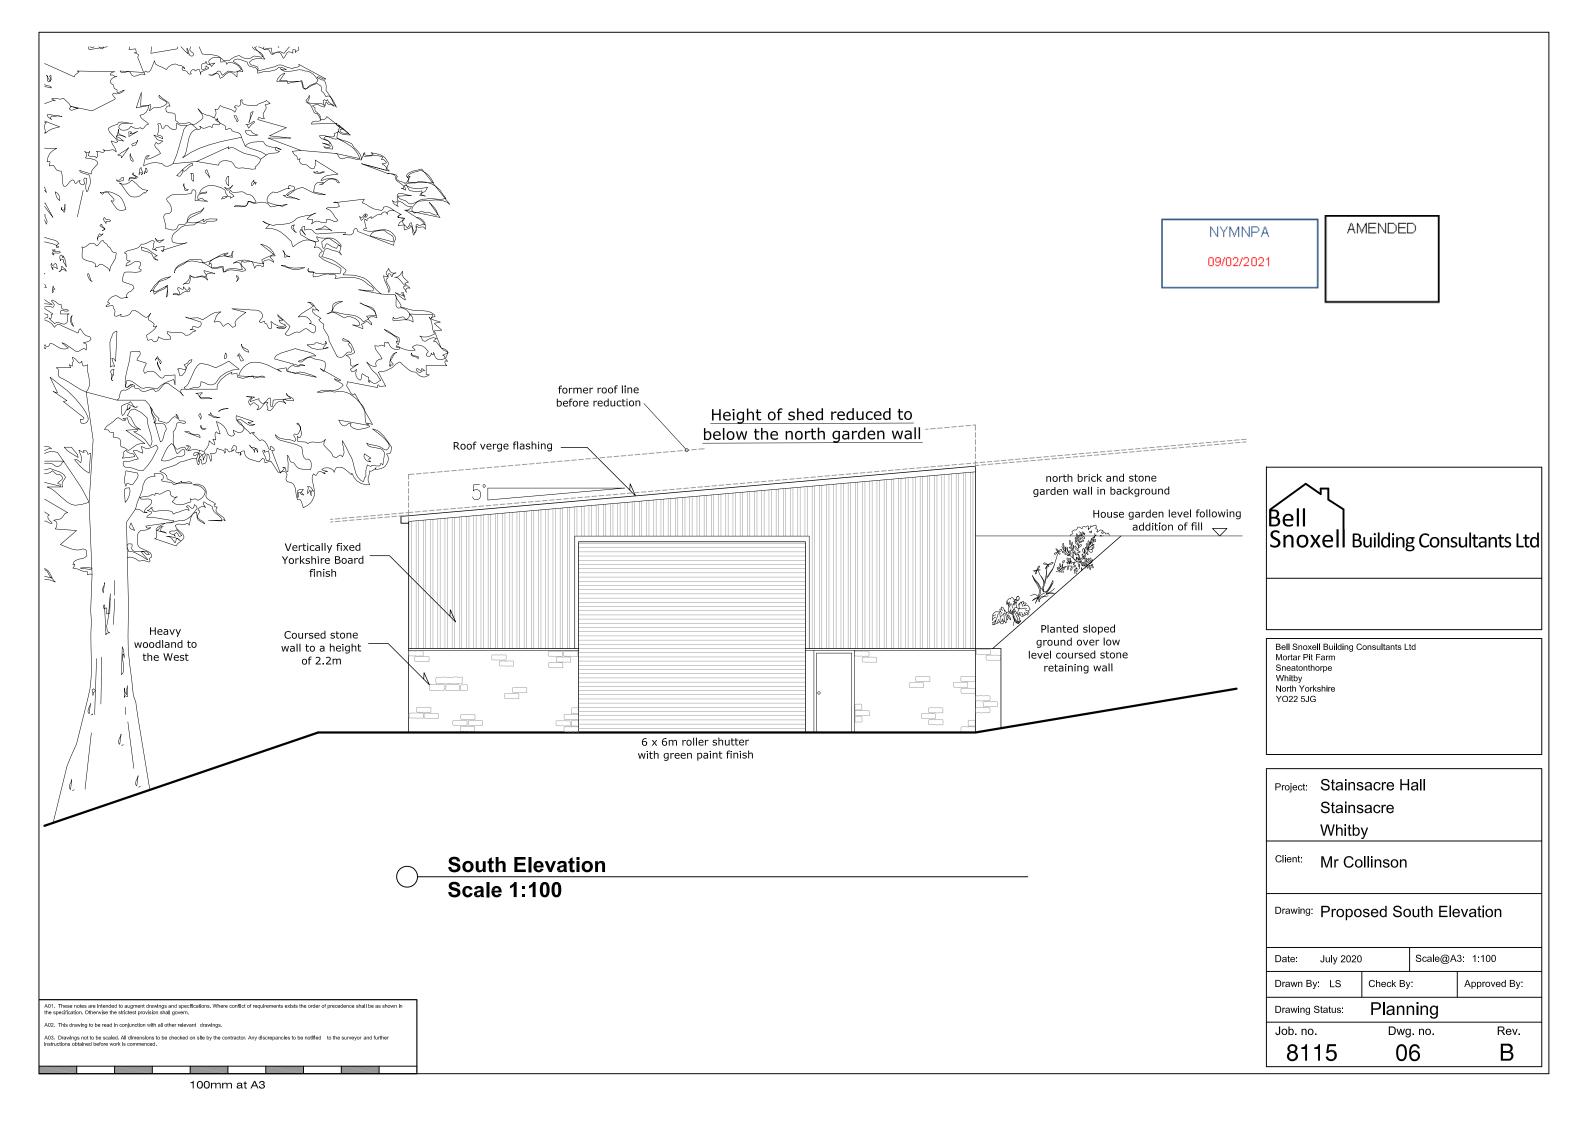

| Date: July 2020 Scale@A3: 1:100 and 1:200                                                                          |  |  |  |  |  |  |
|                          | Drawn By: LS Check By: Approved By:                                                                                |  |  |  |  |  |  |
| Drawing Status: Planning |                                                                                                                    |  |  |  |  |  |  |
|                          | Job. no. Dwg. no. Rev.                                                                                             |  |  |  |  |  |  |
|                          | 8115 04 B                                                                                                          |  |  |  |  |  |  |







proposed yard

## Bell Snoxell Building Consultants Ltd

Bell Snoxell Building Consultants Ltd Mortar Pit Farm Sneatonthorpe Whitby North Yorkshire YO22 5JG

| Stai                            | Stainsacre Hall<br>Stainsacre<br>Whitby |             |              |  |  |  |
|---------------------------------|-----------------------------------------|-------------|--------------|--|--|--|
| <sup>Client:</sup> Mr Collinson |                                         |             |              |  |  |  |
| Drawing: Proposed Floor Layout  |                                         |             |              |  |  |  |
| Date: July 20                   | )20                                     | Scale@A     | A3: 1:100    |  |  |  |
| Drawn By: LS                    | Check By