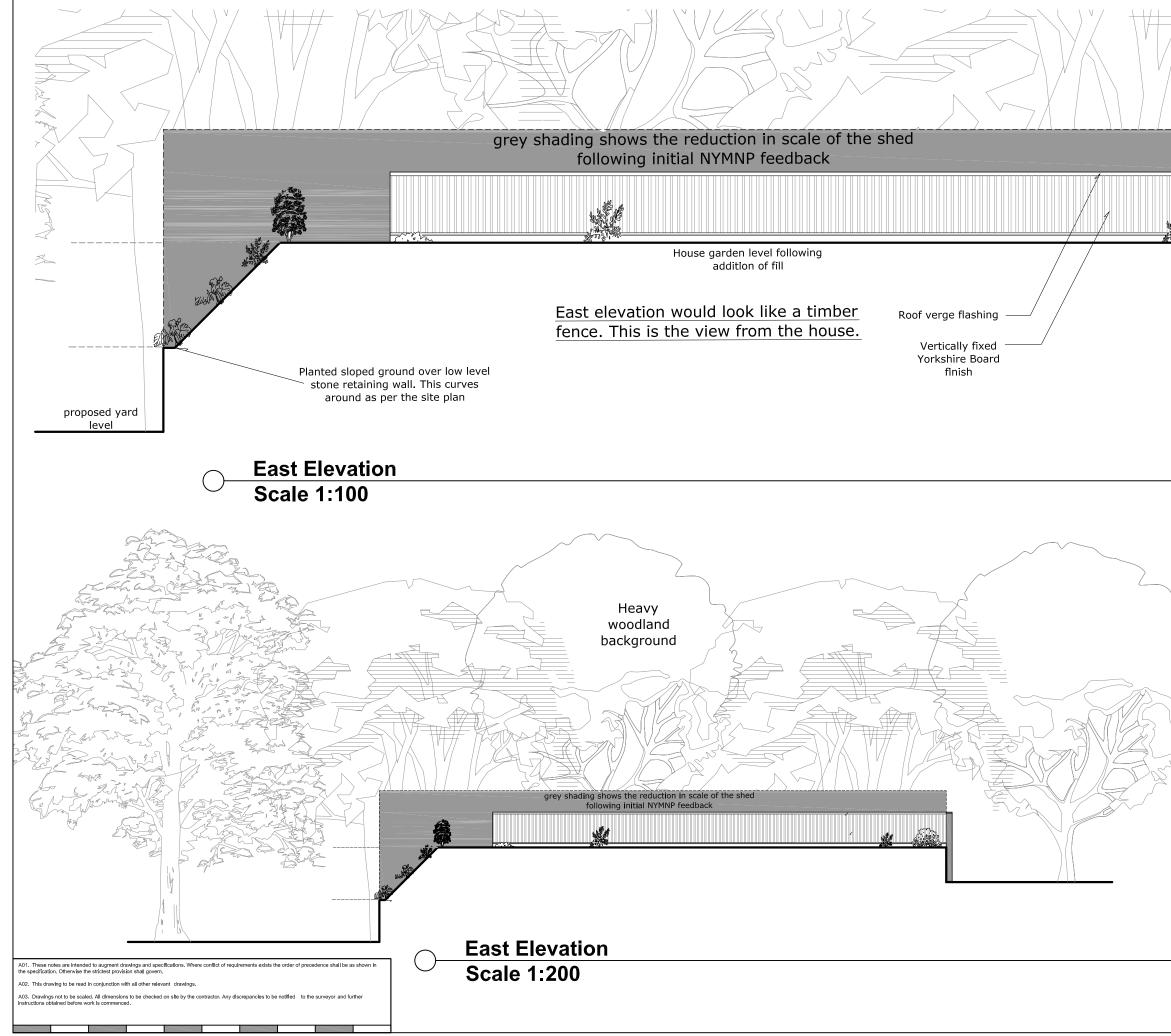

Regards

Louis

|                          | garden wall<br>retained<br>field level                                                                             |  |  |  |  |  |  |
|--------------------------|--------------------------------------------------------------------------------------------------------------------|--|--|--|--|--|--|
|                          | NYMNPA AMENDED                                                                                                     |  |  |  |  |  |  |
|                          | Bell<br>Snoxell Building Consultants Ltd                                                                           |  |  |  |  |  |  |
| L M M                    | Bell Snoxell Building Consultants Ltd<br>Mortar Pit Farm<br>Sneatonthorpe<br>Whitby<br>North Yorkshire<br>YO22 5JG |  |  |  |  |  |  |
|                          | Project: Stainsacre Hall<br>Stainsacre<br>Whitby                                                                   |  |  |  |  |  |  |
|                          | <sup>Client:</sup> Mr Collinson                                                                                    |  |  |  |  |  |  |
|                          | Drawing: Proposed East Elevation                                                                                   |  |  |  |  |  |  |
|                          | Date: July 2020 Scale@A3: 1:100 and 1:200                                                                          |  |  |  |  |  |  |
|                          | Drawn By: LS Check By: Approved By:                                                                                |  |  |  |  |  |  |
| Drawing Status: Planning |                                                                                                                    |  |  |  |  |  |  |
|                          | Job. no. Dwg. no. Rev.                                                                                             |  |  |  |  |  |  |
|                          | 8115 04 B                                                                                                          |  |  |  |  |  |  |