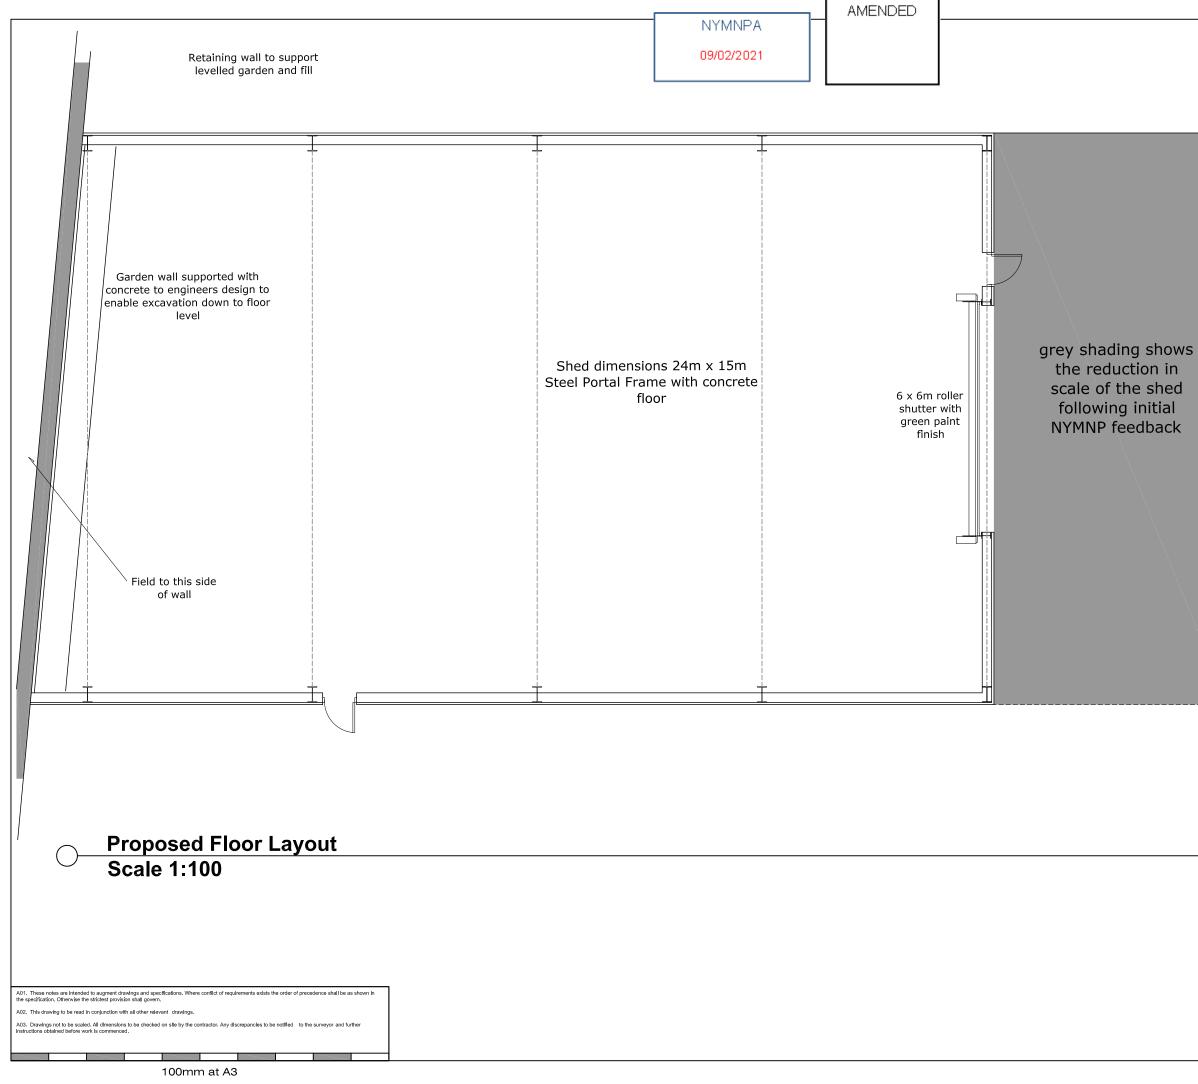

## Bell Snoxell Building Consultants Ltd

Bell Snoxell Building Consultants Ltd Mortar Pit Farm Sneatonthorpe Whitby North Yorkshire YO22 5JG

| Stai                            | Stainsacre Hall<br>Stainsacre<br>Whitby |             |              |  |  |  |
|---------------------------------|-----------------------------------------|-------------|--------------|--|--|--|
| <sup>Client:</sup> Mr Collinson |                                         |             |              |  |  |  |
| Drawing: Proposed Floor Layout  |                                         |             |              |  |  |  |
| Date: July 20                   | )20                                     | Scale@A     | A3: 1:100    |  |  |  |
| Drawn By: LS                    | Check By                                | /:          | Approved By: |  |  |  |
| Drawing Status: Planning        |                                         |             |              |  |  |  |
| Job. no. <b>8115</b>            | Dwg<br>0                                | g. no.<br>7 | Rev.<br>B    |  |  |  |