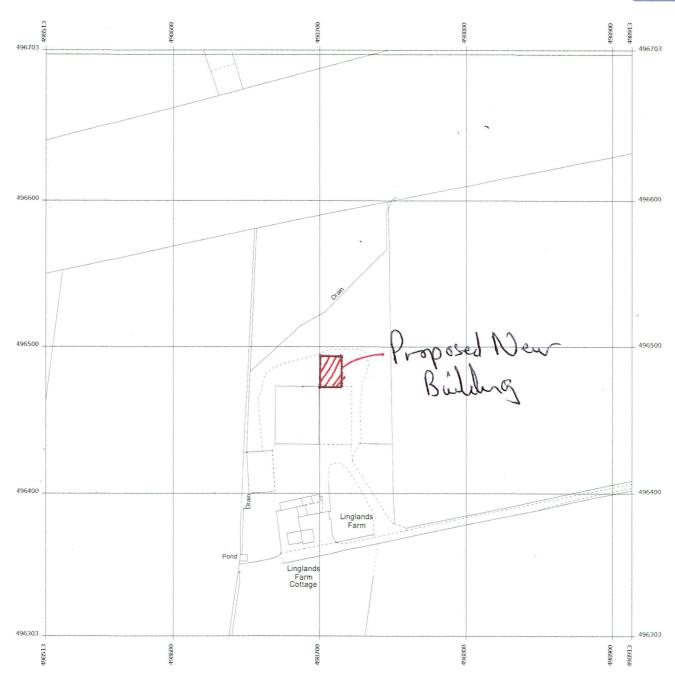

NYMNPA

10/02/2021

----Original Message-----From: Sam Boothby Sent: 10 February 2021 13:37

To: Helen Webster Subject: FW: up to date site plan- linglands

HI Helen

Please if attached a up to Site plan with the proposed shed on.

The representation of a road, track or path is no evidence of a right of way. The representation of features as lines is no evidence of a property boundary.

Linglands Farm, Gowland Ln, Cloughton, Scarborough

Supplied by: Stanfords 05 Feb 2021 Licence: © Crown Copyright and database rights 2021 OS100035409 Order Licence Reference: OI1450802 Centre coordinates: 498713 496503

AMENDED

NYMNPA 10/02/2021