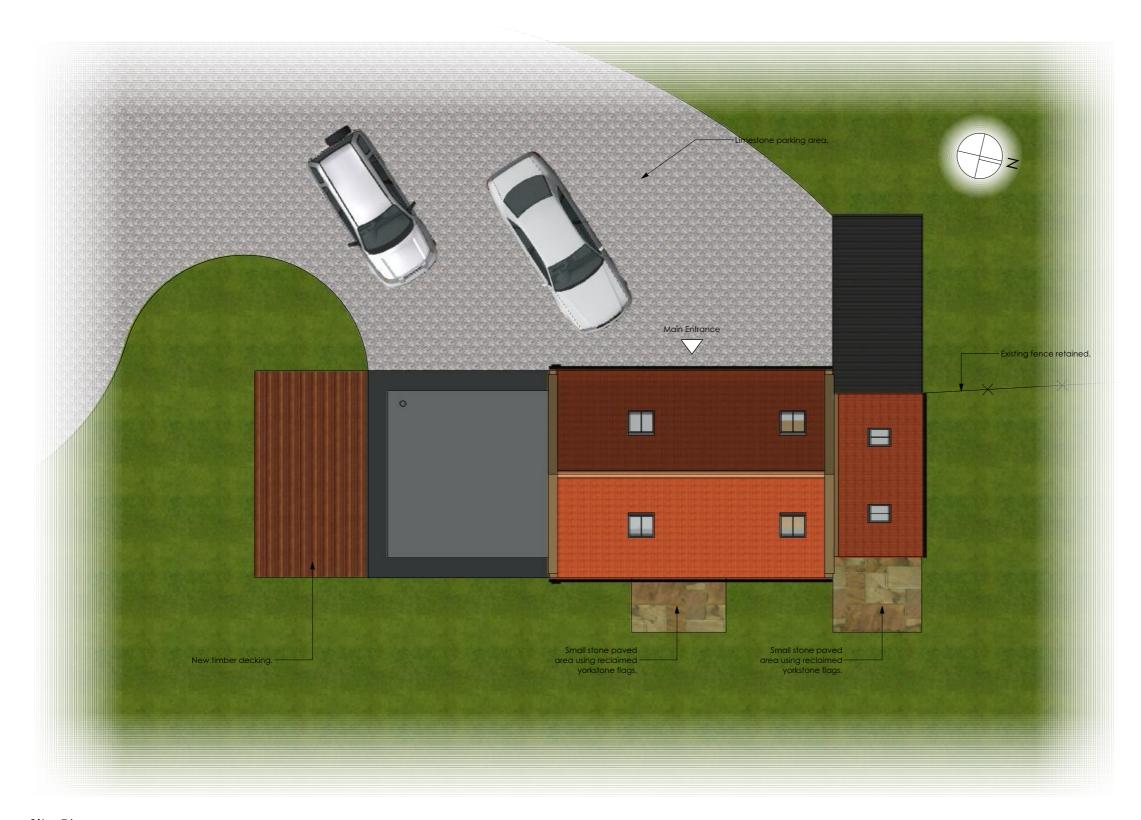

# Client: Mr & Mrs Sheveling Project: Green Hills Farm, Whitby Road, Robin Hoods Bay Drawing: Barn B - Roof & Site Plan

#### Drawing Status:

### **PLANNING**

| Date:       | Scale @ A3: | Drawn by: |
|-------------|-------------|-----------|
| JUN 20      | 1:100       | АВ        |
| Project No: | Drawing No: | Revision: |
| 139         | (0-) 06     | Α         |

Bamford Architectural Ltd.

07725022034 enquiry@bamfordarchitectural.co.uk bamfordarchitectural.co.uk