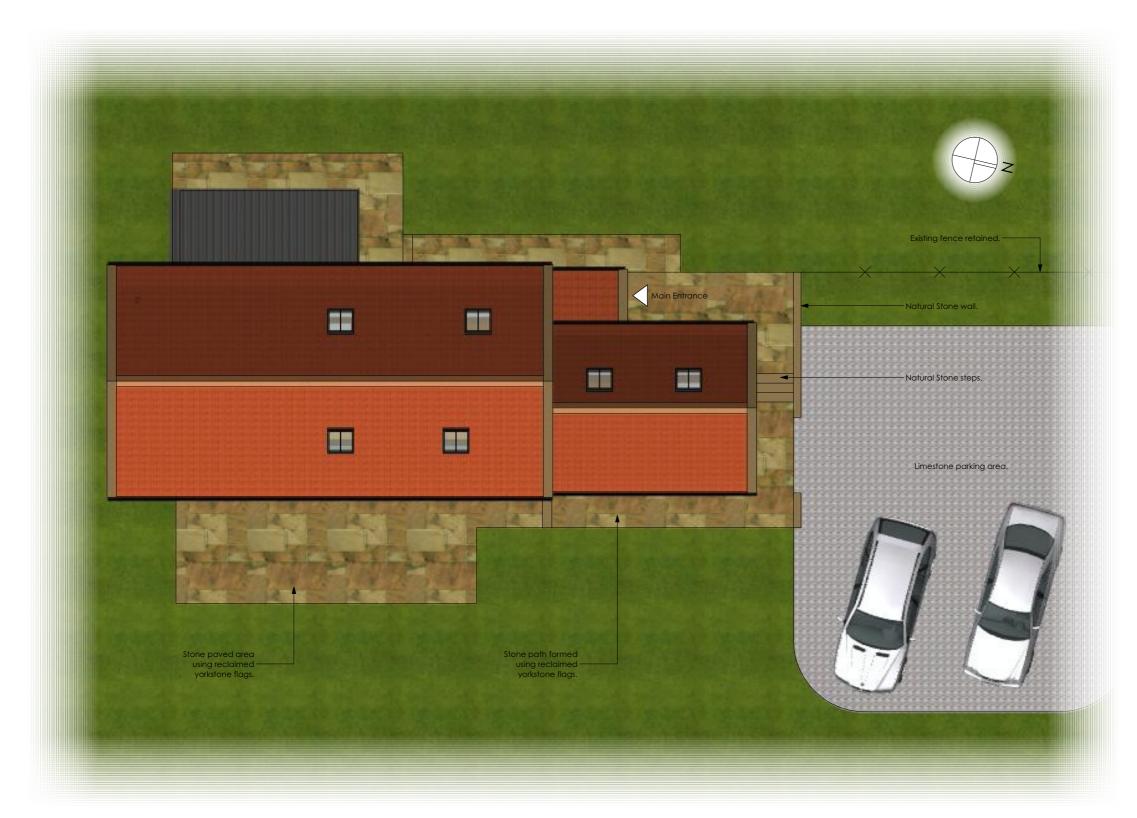

# Client: Mr & Mrs Sheveling Project: Green Hills Farm, Whitby Road, Robin Hoods Bay Drawing: Barn A - Roof & Site Plan

#### Drawing Status:

### **PLANNING**

| Date:       | Scale @ A3: | Drawn by: |  |
|-------------|-------------|-----------|--|
| JUN 20      | 1:100       | AB        |  |
| Project No: | Drawing No: | Revision: |  |
| 139         | (0-) 05     | Α         |  |

Bamford Architectural Ltd.

07725022034 enquiry@bamfordarchitectural.co.uk bamfordarchitectural.co.uk

Site Plan

1:100

NYMNPA 17/02/2021 AMENDED