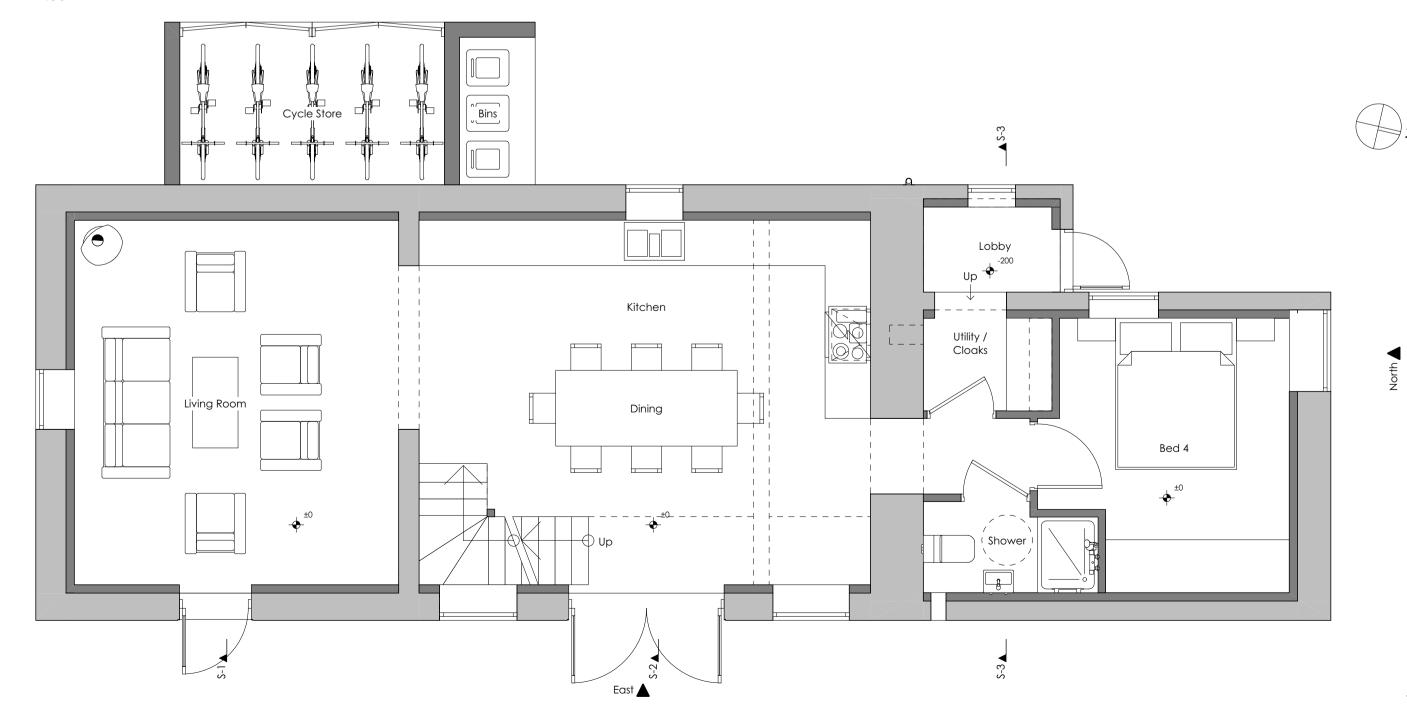

From: Ashley Bamford

**Sent:** 17 February 2021 14:23

**To:** Hilary Saunders

Subject: Re: Application No: NYM20/0443/FL - Cycle Stores

Hi Hilary,

Thanks for the prompt response.

I have attached the updated plans to include the bin / cycle store.

## First Floor 1:50

139 - Proposed Barn A - Picture 1 139 - Proposed Barn A - Picture 3

NYMNPA 17/02/2021

General Notes

ANY DISCREPANCIES.

THIS DRAWING HAS BEEN PREPARED FROM HAND MEASURED SURVEY INFORMATION AND IS FOR INFORMATION PURPOSES ONLY. DO NOT SCALE FROM DRAWING, USE FIGURED DIMENSIONS ONLY. ALL DIMENSIONS MUST BE CHECKED AND VERIFIED ON SITE PRIOR TO COMMENCEMENT OF WORK AND DESIGNER TO BE NOTIFIED OF

MEASUREMENTS TAKEN AT APPROX 1.2M FROM GROUND LEVEL. DUE

COURSING AND HATCHES ARE FOR ILLUSTRATIVE PURPOSES ONLY.

TO WALL VARIATIONS MEASUREMENTS MAY DIFFER.

| Α          | Cycle & Bin store added | AB     |         | 17/02 |
|------------|-------------------------|--------|---------|-------|
| Revision   | Description             | Issued | Checked | Do    |
|            |                         |        |         |       |
| Client:    |                         |        |         |       |
| Mr & Mrs   | Sheveling               |        |         |       |
|            | -                       |        |         |       |
|            |                         |        |         |       |
| Project:   |                         |        |         |       |
| Green Hil  | ls Farm,                |        |         |       |
| Whitby Ro  |                         |        |         |       |
| Robin Ho   | ods Bay                 |        |         |       |
| Drawing:   |                         |        |         |       |
| Barn A - F | Proposed                |        |         |       |
| 531117     | 100000                  |        |         |       |
|            |                         |        |         |       |
|            |                         |        |         |       |