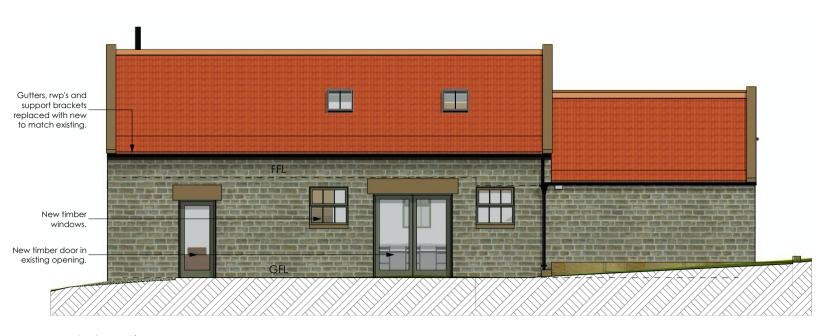

1:100

1:100

South Elevation 1:100

S-1 Building Section

1:100

1:100

S-3 Building Section 1:100

139 - Proposed Barn A - Picture 2

## First Floor 1:50

139 - Proposed Barn A - Picture 1 139 - Proposed Barn A - Picture 3

NYMNPA 17/02/2021

General Notes

ANY DISCREPANCIES.

THIS DRAWING HAS BEEN PREPARED FROM HAND MEASURED SURVEY INFORMATION AND IS FOR INFORMATION PURPOSES ONLY. DO NOT SCALE FROM DRAWING, USE FIGURED DIMENSIONS ONLY. ALL DIMENSIONS MUST BE CHECKED AND VERIFIED ON SITE PRIOR TO COMMENCEMENT OF WORK AND DESIGNER TO BE NOTIFIED OF

Bamford Architectural Ltd. 07725022034 enquiry@bamfordarchitectural.co.uk bamfordarchitectural.co.uk

Ground Floor 1:50

East Elevation

Ground Floor

1:50

1:100

MEASUREMENTS TAKEN AT APPROX 1.2M FROM GROUND LEVEL. DUE TO WALL VARIATIONS MEASUREMENTS MAY DIFFER. COURSING AND HATCHES ARE FOR ILLUSTRATIVE PURPOSES ONLY.