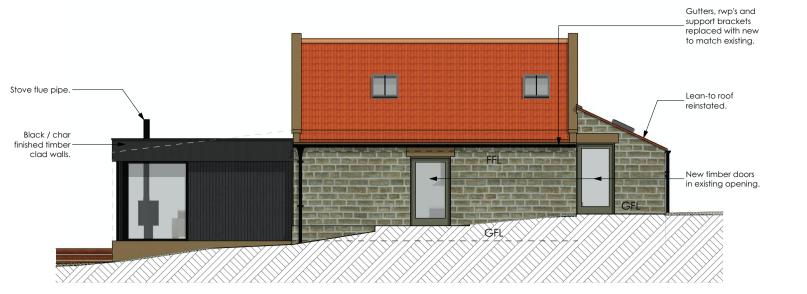

1:100

1:100

South Elevation 1:100

S-1 Building Section

1:100

1:100

S-3 Building Section 1:100

139 - Proposed Barn A - Picture 2

## First Floor 1:50

139 - Proposed Barn A - Picture 1 139 - Proposed Barn A - Picture 3

NYMNPA 17/02/2021

General Notes

ANY DISCREPANCIES.

THIS DRAWING HAS BEEN PREPARED FROM HAND MEASURED SURVEY INFORMATION AND IS FOR INFORMATION PURPOSES ONLY. DO NOT SCALE FROM DRAWING, USE FIGURED DIMENSIONS ONLY. ALL DIMENSIONS MUST BE CHECKED AND VERIFIED ON SITE PRIOR TO COMMENCEMENT OF WORK AND DESIGNER TO BE NOTIFIED OF