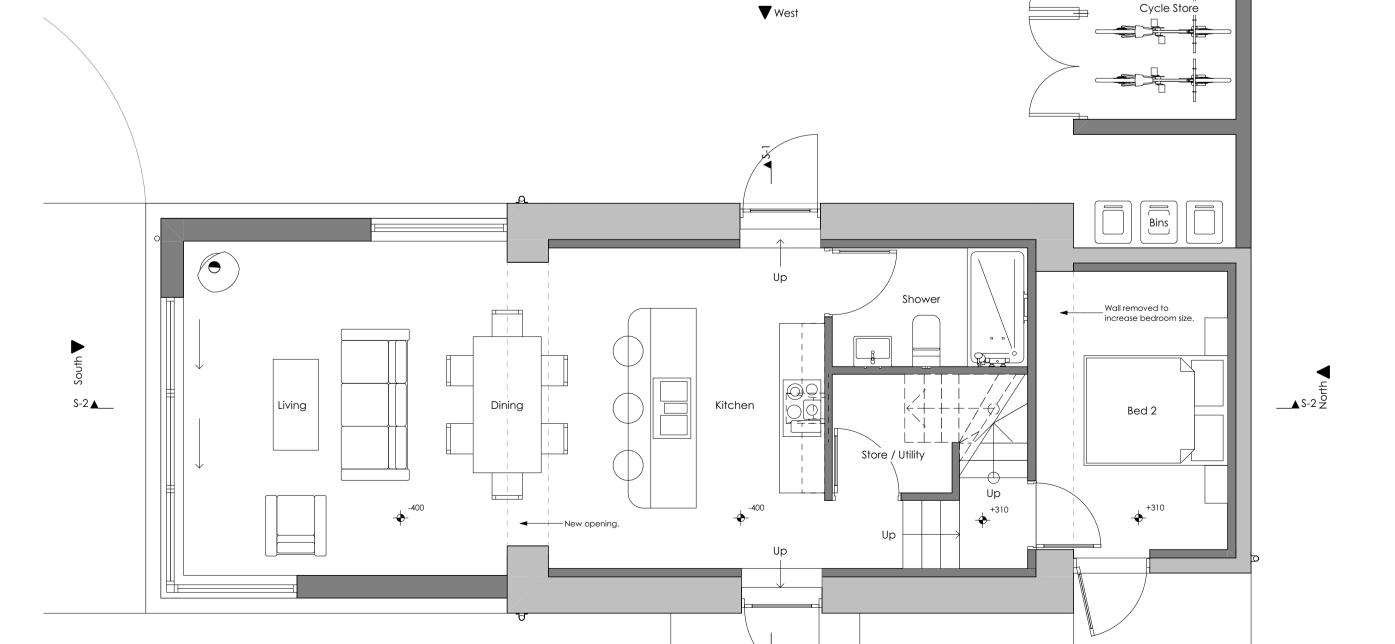

Bamford Architectural Ltd. 07725022034 enquiry@bamfordarchitectural.co.uk bamfordarchitectural.co.uk

Ground Floor 1:50

East Elevation

Ground Floor

1:50

1:100

MEASUREMENTS TAKEN AT APPROX 1.2M FROM GROUND LEVEL. DUE TO WALL VARIATIONS MEASUREMENTS MAY DIFFER. COURSING AND HATCHES ARE FOR ILLUSTRATIVE PURPOSES ONLY.