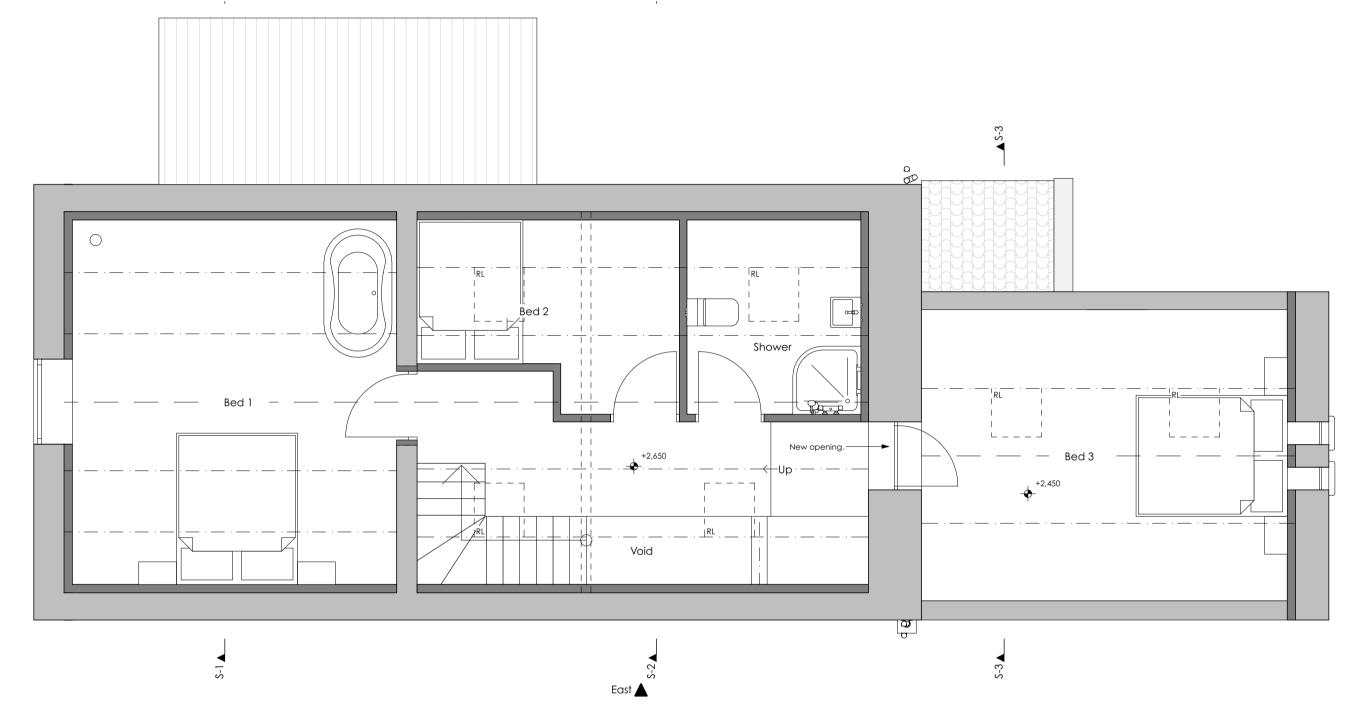

Bamford Architectural Ltd. 07725022034 enquiry@bamfordarchitectural.co.uk bamfordarchitectural.co.uk

Ground Floor 1:50

East Elevation

Ground Floor

1:50

1:100

MEASUREMENTS TAKEN AT APPROX 1.2M FROM GROUND LEVEL. DUE TO WALL VARIATIONS MEASUREMENTS MAY DIFFER. COURSING AND HATCHES ARE FOR ILLUSTRATIVE PURPOSES ONLY.