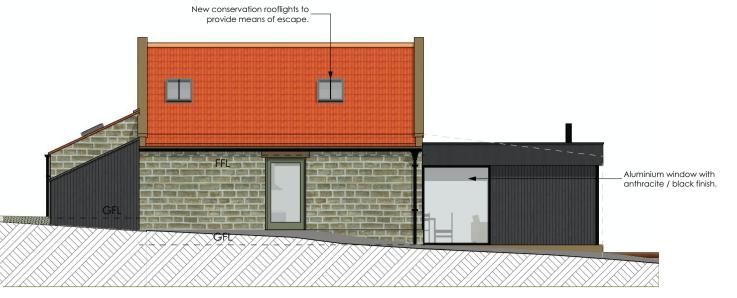

Bamford Architectural Ltd. 07725022034 enquiry@bamfordarchitectural.co.uk bamfordarchitectural.co.uk

Ground Floor 1:50

East Elevation

Ground Floor

1:50

1:100

MEASUREMENTS TAKEN AT APPROX 1.2M FROM GROUND LEVEL. DUE TO WALL VARIATIONS MEASUREMENTS MAY DIFFER. COURSING AND HATCHES ARE FOR ILLUSTRATIVE PURPOSES ONLY.