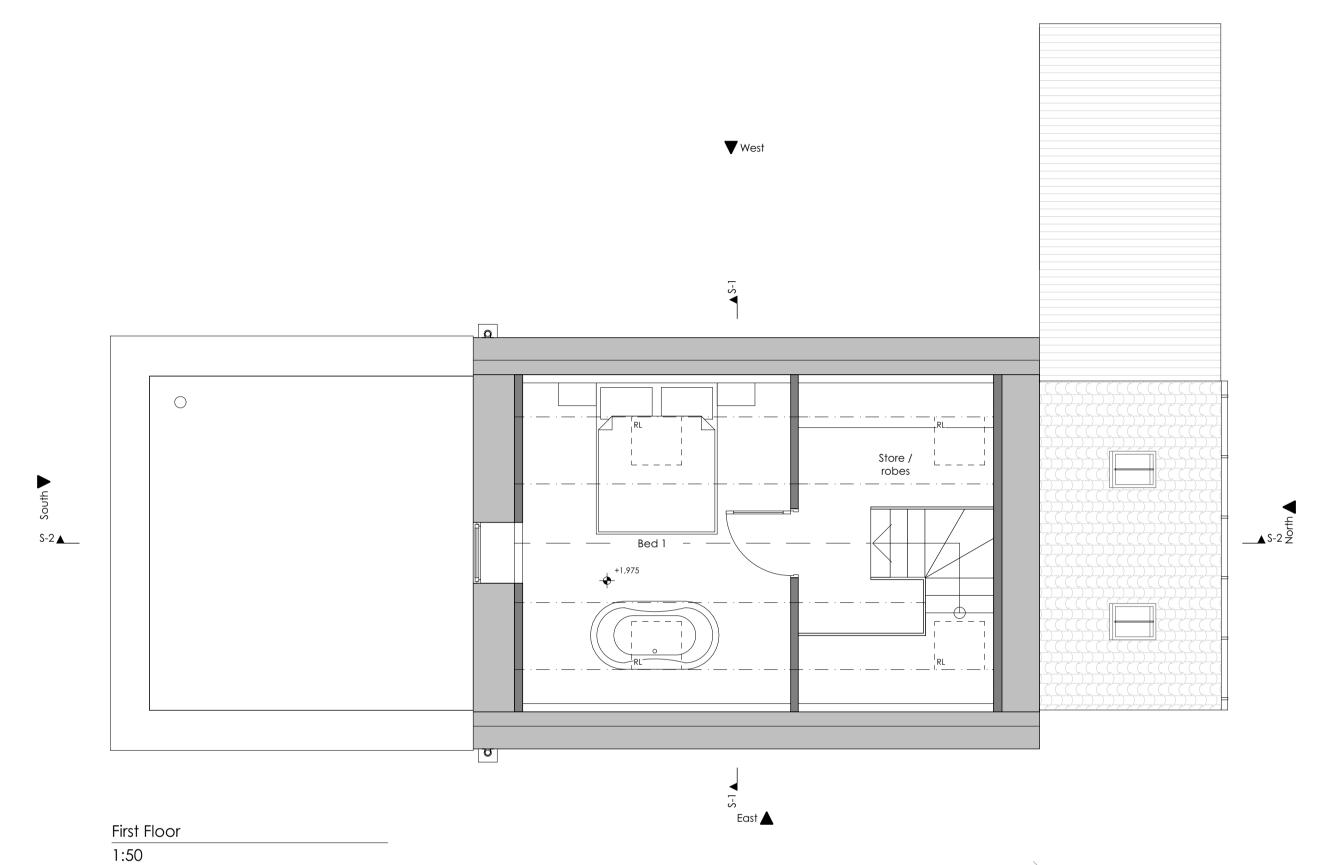

## First Floor 1:50

139 - Proposed Barn A - Picture 1 139 - Proposed Barn A - Picture 3

NYMNPA 17/02/2021

General Notes

ANY DISCREPANCIES.

THIS DRAWING HAS BEEN PREPARED FROM HAND MEASURED SURVEY INFORMATION AND IS FOR INFORMATION PURPOSES ONLY. DO NOT SCALE FROM DRAWING, USE FIGURED DIMENSIONS ONLY. ALL DIMENSIONS MUST BE CHECKED AND VERIFIED ON SITE PRIOR TO COMMENCEMENT OF WORK AND DESIGNER TO BE NOTIFIED OF