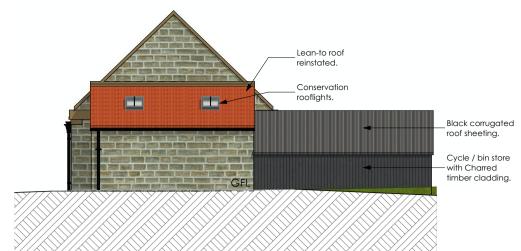

General Notes

ANY DISCREPANCIES.

North Elevation

1:100

1:100

West Elevation

1:100

139 - Proposed Barn B - Picture 2