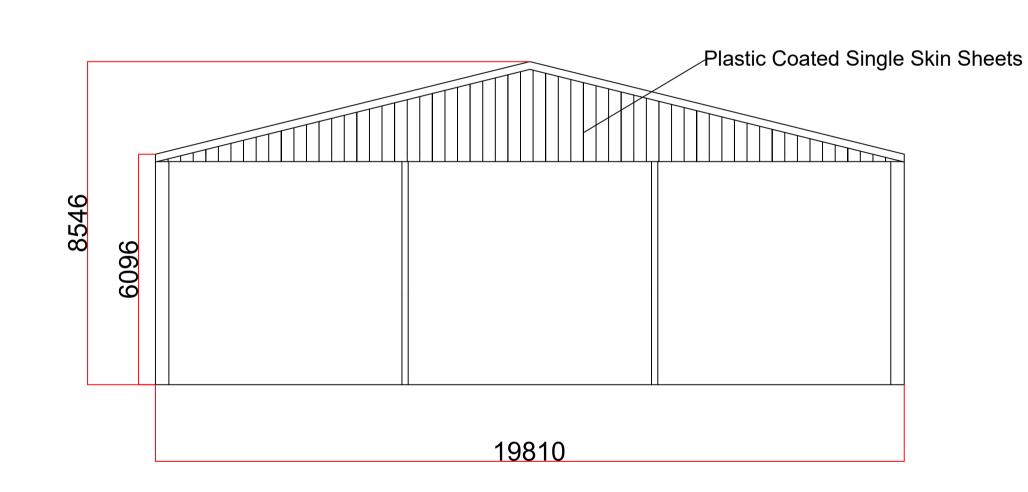

#### West Elevation

## **East Elevation**

#### All Dims +/- 2mm

| Clients Name   | Thompson Homes(Yorkshire)Ltd | Project | Straw Shed | Date         | 11/02/2021 |
|----------------|------------------------------|---------|------------|--------------|------------|
| Drawing Number | 1b                           | Scale   | 1:100      | Issue Number | 1          |