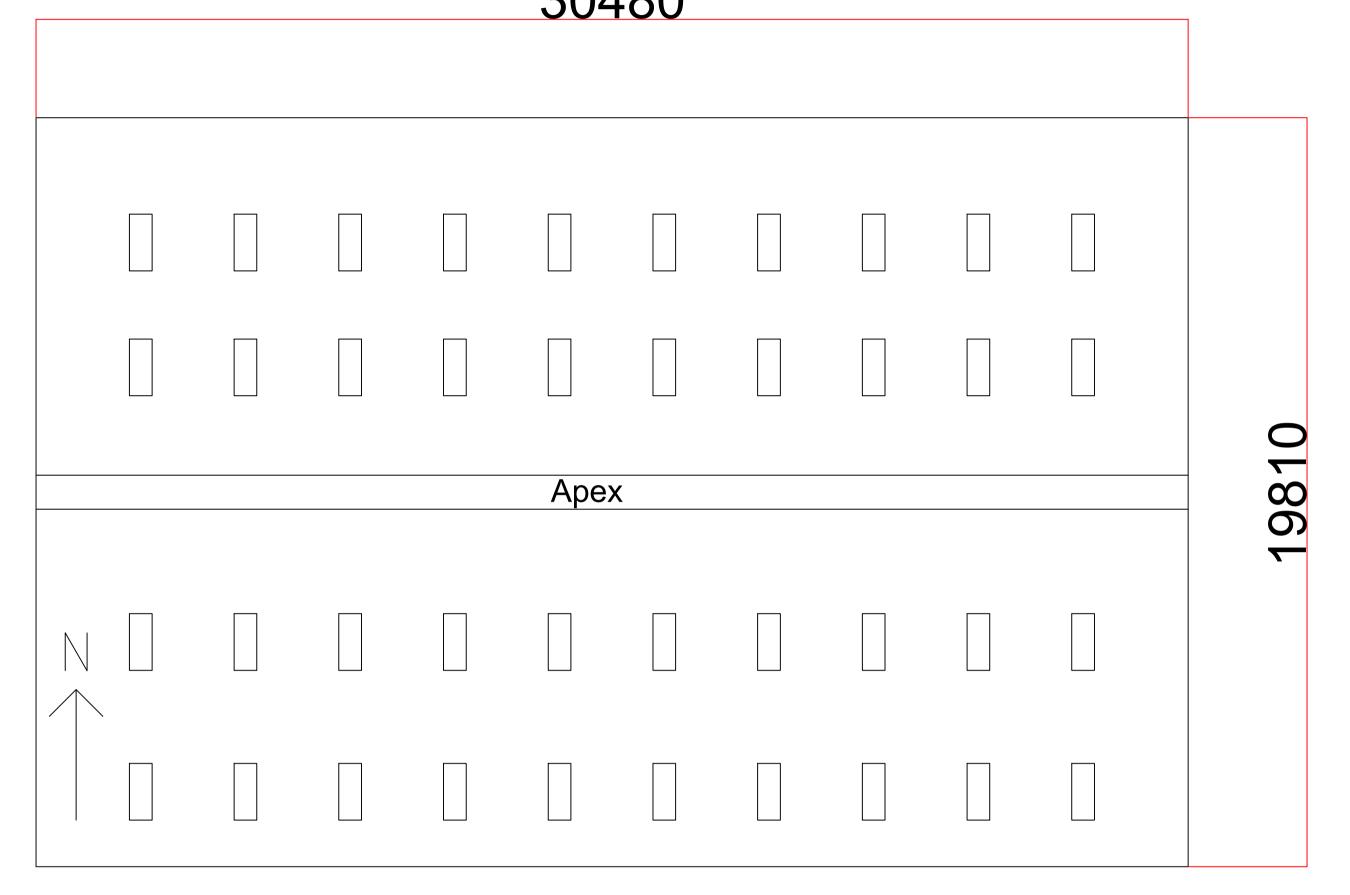

## PLAN VIEW 30480

#### All Dims +/- 2mm

| Clients Name   | Thompson Homes(Yorkshire)Ltd | Project | Straw Shed | Date         | 11/02/2021 |
|----------------|------------------------------|---------|------------|--------------|------------|
| Drawing Number | 1b                           | Scale   | 1:100      | Issue Number | 1          |