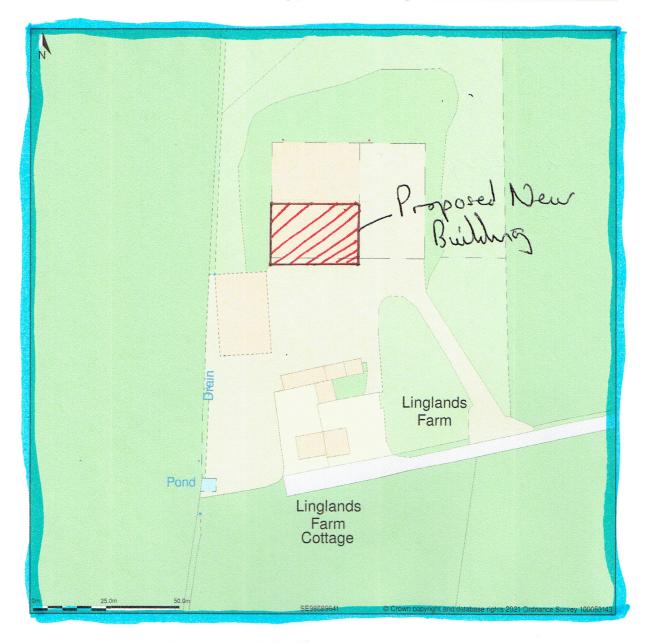

#### Linglands Farm, Gowland Lane, Cloughton, Scarborough, North Yorkshire, YO13 0DU

Site Plan shows area bounded by: 498587.11, 496312.11 498787.11, 496512.11 (at a scale of 1:1250), OSGridRef: SE98689641. The representation of a road, track or path is no evidence of a right of way. The representation of features as lines is no evidence of a property boundary.

Produced on 3rd Feb 2021 from the Ordnance Survey National Geographic Database and incorporating surveyed revision available at this date. Reproduction in whole or part is prohibited without the prior permission of Ordnance Survey. © Crown copyright 2021. Supplied by www.buyaplan.co.uk a licensed Ordnance Survey partner (100053143). Unique plan reference: #00596522-2DA5AA

Ordnance Survey and the OS Symbol are registered trademarks of Ordnance Survey, the national mapping agency of Great Britain. Buy A Plan logo, pdf design and the www.buyaplan.co.uk website are Copyright © Pass Inc Ltd 2021