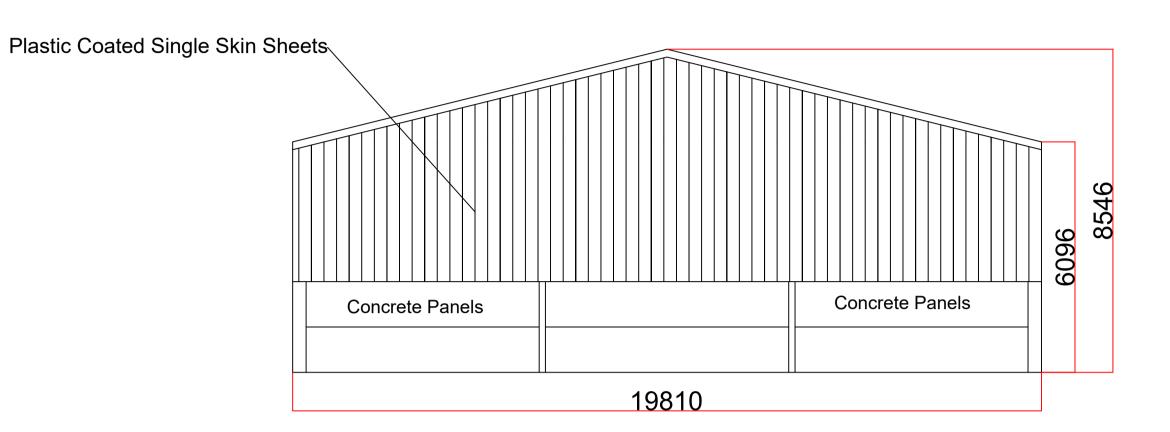

#### West Elevation

## **East Elevation**

#### All Dims +/- 2mm

| Clients Name   | Thompson Homes(Yorkshire)Ltd | Project | Straw Shed | Date         | 11/02/2021 |
|----------------|------------------------------|---------|------------|--------------|------------|
| Drawing Number | 1b                           | Scale   | 1:100      | Issue Number | 1          |