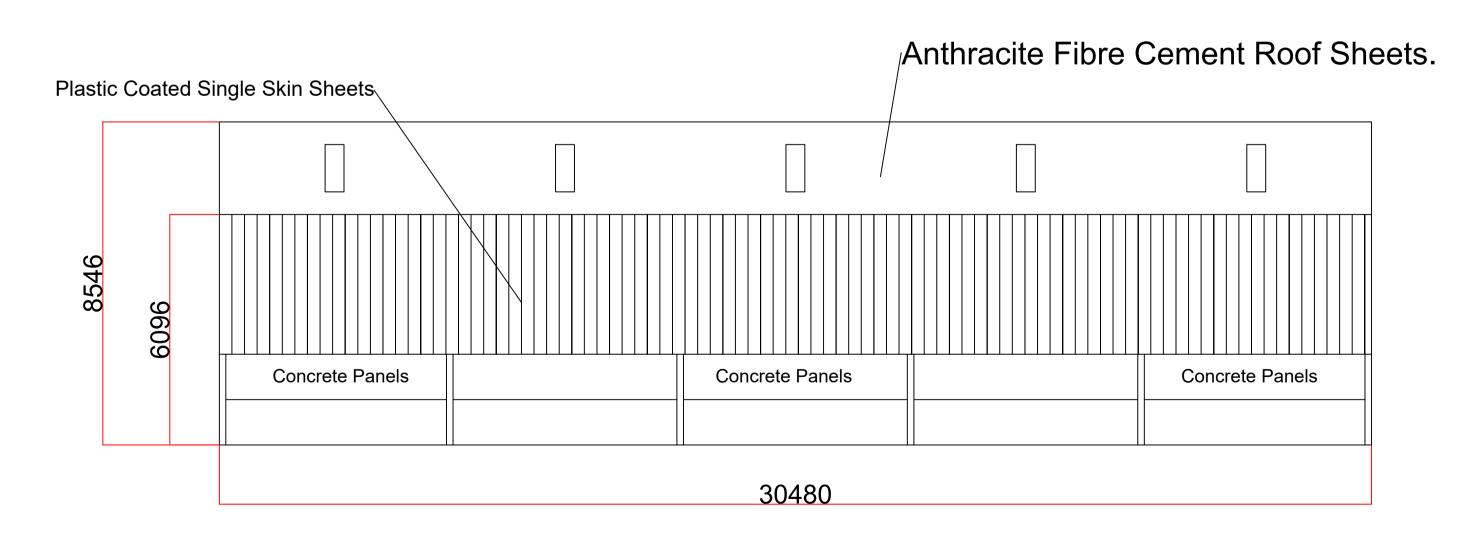

features as lines is no evidence of a property boundary.

Produced on 3rd Feb 2021 from the Ordnance Survey National Geographic Database and incorporating surveyed revision available at this date. Reproduction in whole or part is prohibited without the prior permission of Ordnance Survey. © Crown copyright 2021. Supplied by www.buyaplan.co.uk a licensed Ordnance Survey partner (100053143). Unique plan reference: #00596522-2DA5AA

Ordnance Survey and the OS Symbol are registered trademarks of Ordnance Survey, the national mapping agency of Great Britain. Buy A Plan logo, pdf design and the www.buyaplan.co.uk website are Copyright © Pass Inc Ltd 2021

# Norman & Gray Ltd

NYMNPA

11/02/2021

#### West Elevation



## **East Elevation**



## PLAN VIEW 30480



#### North & South Elevations



#### All Dims +/- 2mm

| Clients Name   | Thompson Homes(Yorkshire)Ltd | Project | Straw Shed | Date         | 11/02/2021 |
|----------------|------------------------------|---------|------------|--------------|------------|
| Drawing Number | 1b                           | Scale   | 1:100      | Issue Number | 1          |