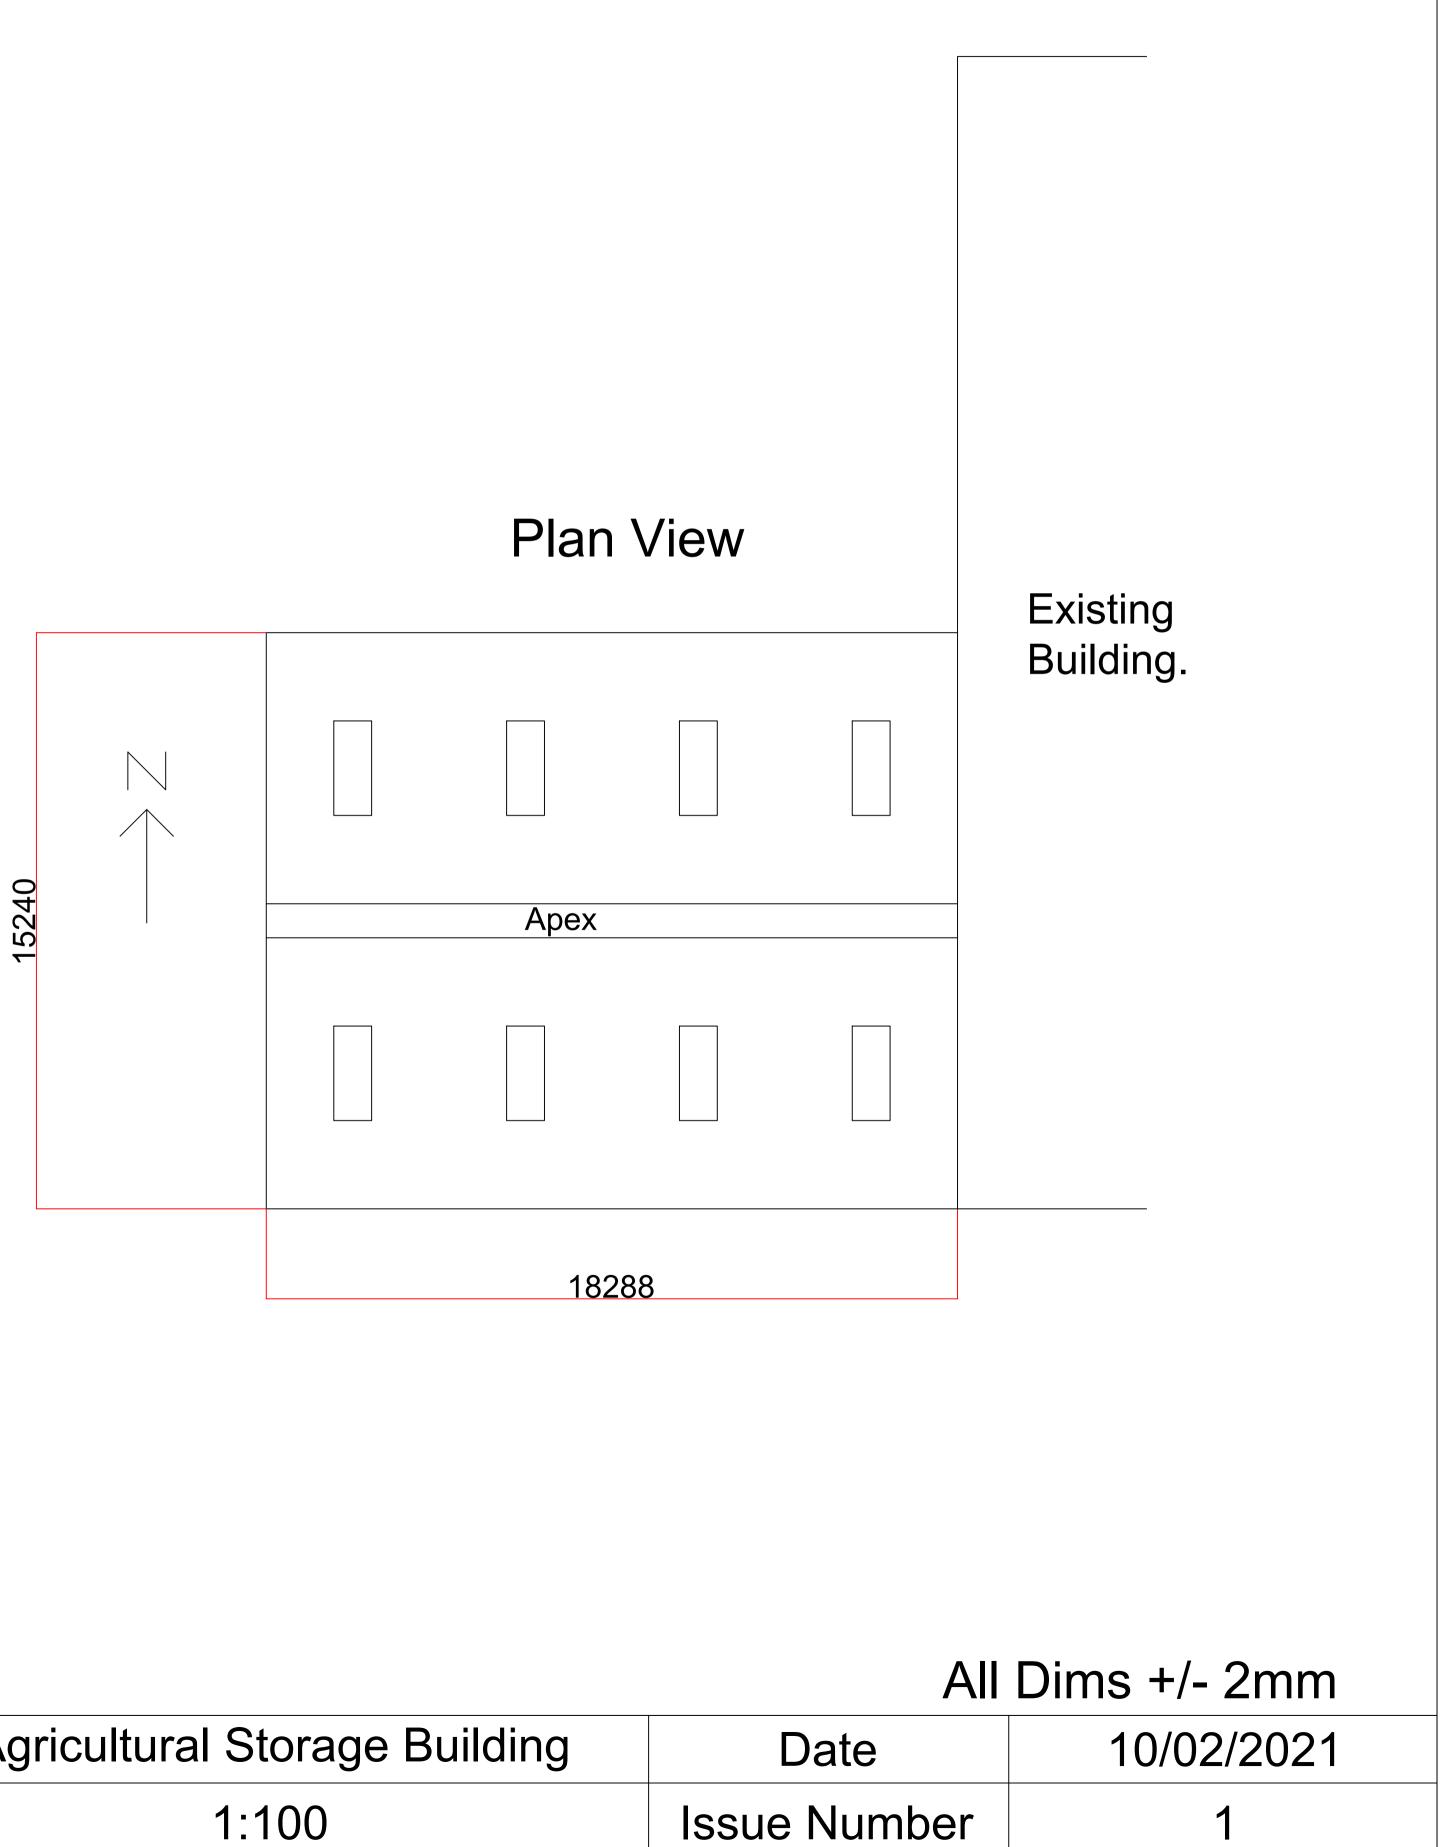

## Anthracite Fibre Cement Roof Sheets

Existing Building.

| Project | Agricultural Storage Building |      |
|---------|-------------------------------|------|
| Scale   | 1:100                         | Issu |