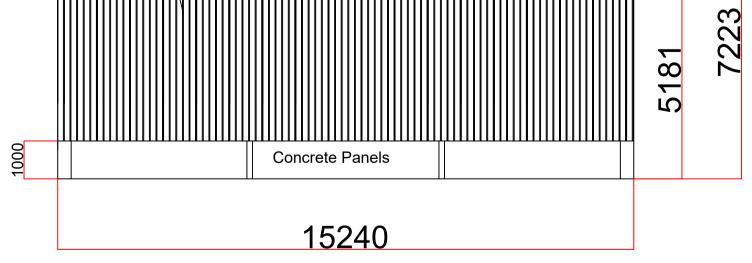

## North Elevation

| Clients Name   | JW Hodgson |  |
|----------------|------------|--|
| Drawing Number | 1          |  |

NYMNPA

11/02/2021

## Anthracite Fibre Cement Roof Sheets

Existing Building.

| Project | Agricultural Storage Building |      |
|---------|-------------------------------|------|
| Scale   | 1:100                         | Issu |