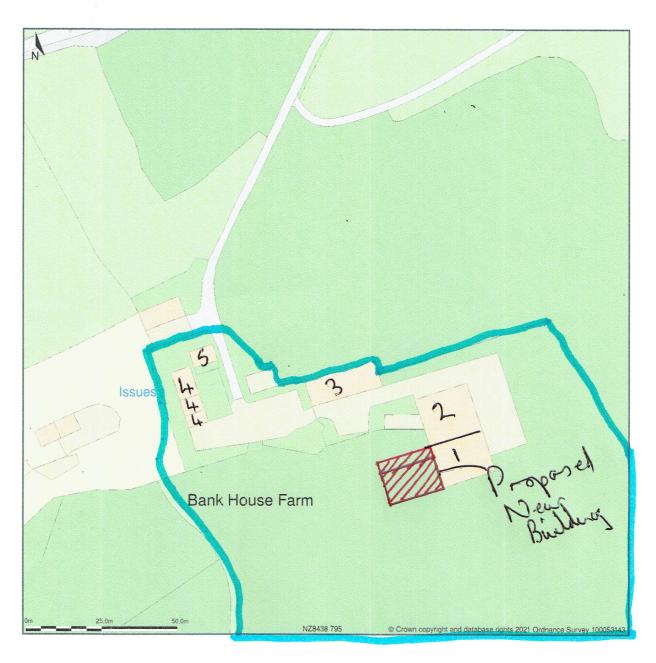

## Bank House Farm, Egton Road, Aislaby, Whitby, North Yorkshire, YO21 1SX

Site Plan shows area bounded by: 484287.5, 507857.03 484487.5, 508057.03 (at a scale of 1:1250), OSGridRef: NZ8438 795. The representation of a road, track or path is no evidence of a right of way. The representation of features as lines is no evidence of a property boundary.

Produced on 10th Feb 2021 from the Ordnance Survey National Geographic Database and incorporating surveyed revision available at this date. Reproduction in whole or part is prohibited without the prior permission of Ordnance Survey. © Crown copyright 2021. Supplied by www.buyaplan.co.uk a licensed Ordnance Survey partner (100053143). Unique plan reference: #00598948-58A4CF