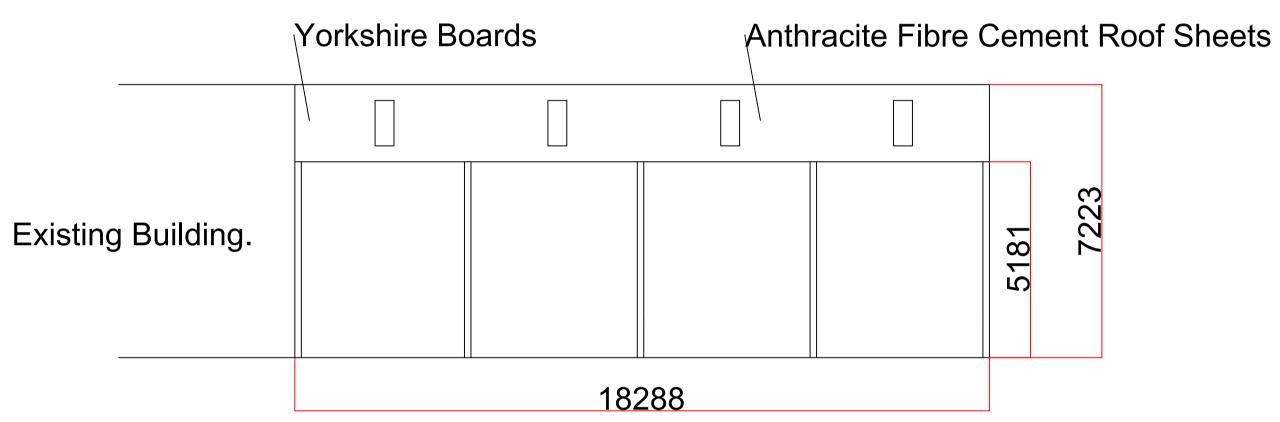

## Anthracite Fibre Cement Roof Sheets

Existing Building.

| Project | Agricultural Storage Building |      |
|---------|-------------------------------|------|
| Scale   | 1:100                         | Issu |