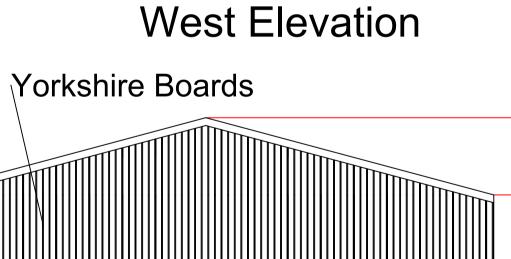

## North Elevation

| Clients Name   | JW Hodgson |  |
|----------------|------------|--|
| Drawing Number | 1          |  |

NYMNPA

11/02/2021