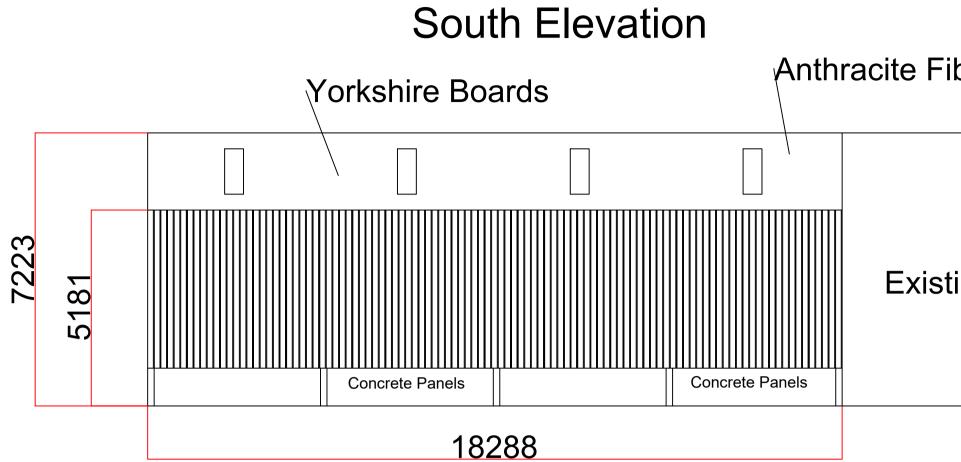

## Anthracite Fibre Cement Roof Sheets

Existing Building.

| Project | Agricultural Storage Building |      |
|---------|-------------------------------|------|
| Scale   | 1:100                         | Issu |