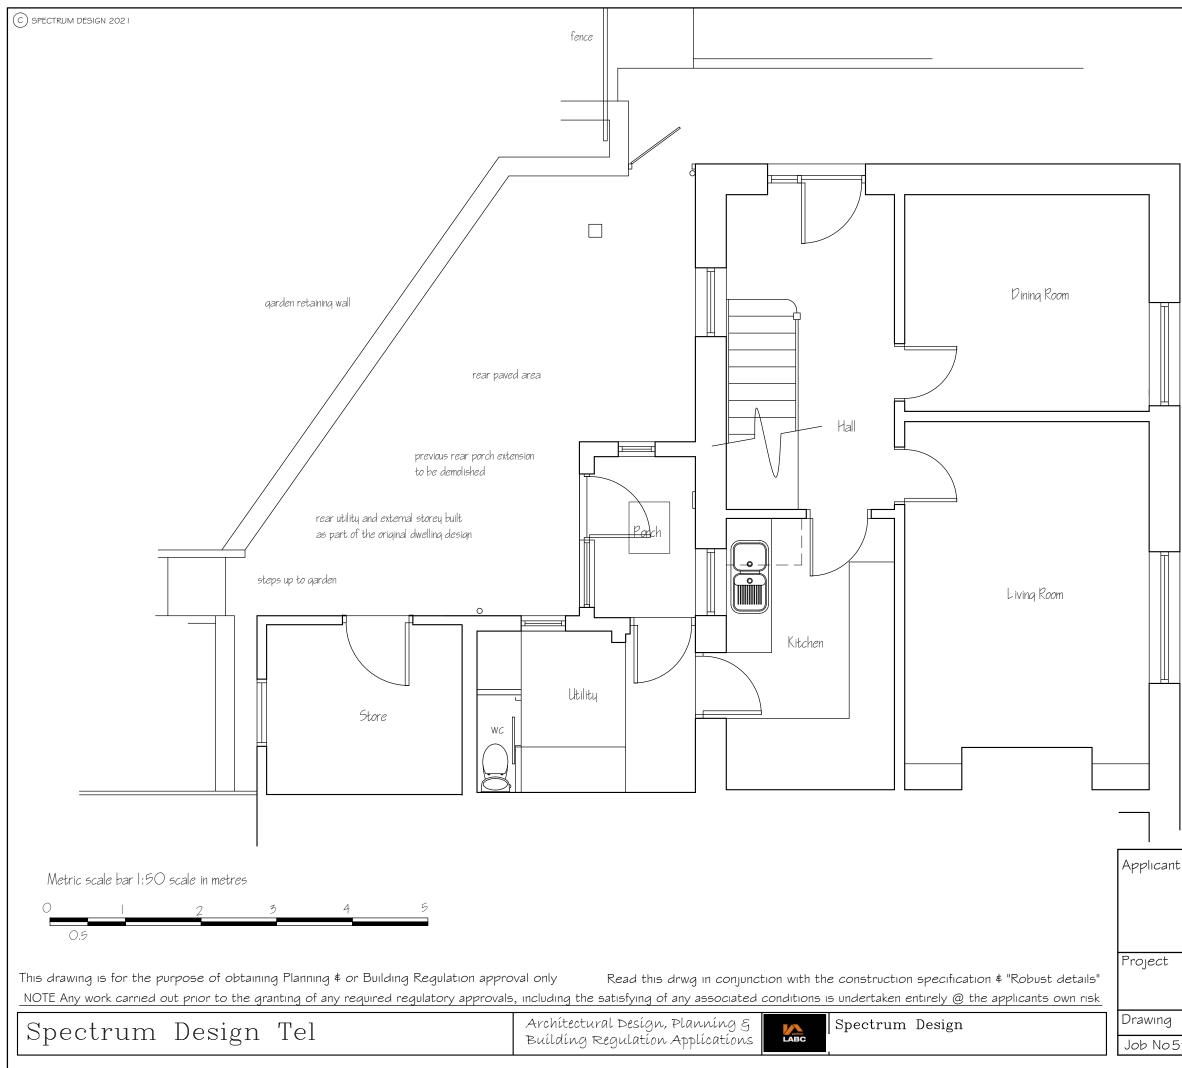

Scale: 1:1250, paper size: A4

emapsite™

|                                              | NYMNPA                                         |
|----------------------------------------------|------------------------------------------------|
|                                              | 17/02/2021                                     |
|                                              |                                                |
| 1                                            |                                                |
|                                              |                                                |
|                                              |                                                |
|                                              |                                                |
|                                              |                                                |
|                                              |                                                |
|                                              |                                                |
|                                              |                                                |
|                                              |                                                |
| front                                        | ; garden                                       |
|                                              |                                                |
|                                              |                                                |
| existing habitable flo                       | or space ( incl utility but excluding external |
| store and previously<br>Ground floor 51,12m² | added rear porch                               |
| First floor 44.00<br>Total 95.12m            |                                                |
|                                              |                                                |
|                                              |                                                |
|                                              |                                                |
|                                              |                                                |
|                                              |                                                |
|                                              |                                                |
| I                                            |                                                |
| Mr A Prudom,<br>3 Mıll Vıew,                 |                                                |
| Low Hawsker<br>YO22 4LD                      |                                                |
| IUZZ 4LU                                     |                                                |
| Rear Single Stor                             | rey Extension                                  |
| _                                            |                                                |
| Existing ground                              | ale I :50 Jan 21 Rev                           |
|                                              |                                                |