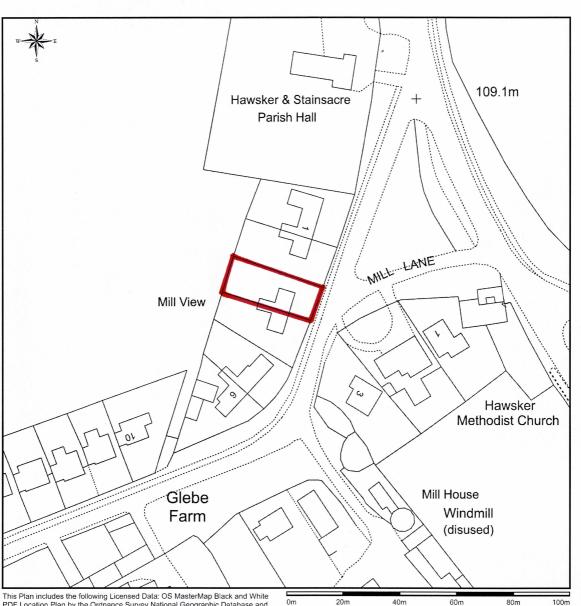

## Location Plan of 3 Mill View, Low Hawsker

This Plan includes the following Licensed Data: OS MasterMap Black and White PDF Location Plan by the Ordnance Survey National Geographic Database and incorporating surveyed revision available at the date of production. Reproduction in whole or in part is prohibited without the prior permission of Ordnance Survey. The representation of a road, track or path is no evidence of a right of way. The representation of features, as lines is no evidence of a property boundary. © Crown copyright and database rights, 2021. Ordnance Survey 0100031673

Scale: 1:1250, paper size: A4

emapsite™

|                                              | NYMNPA                                         |
|----------------------------------------------|------------------------------------------------|
|                                              | 17/02/2021                                     |
|                                              |                                                |
| 1                                            |                                                |
|                                              |                                                |
|                                              |                                                |
|                                              |                                                |
|                                              |                                                |
|                                              |                                                |
|                                              |                                                |
|                                              |                                                |
|                                              |                                                |
| front                                        | ; garden                                       |
|                                              |                                                |
|                                              |                                                |
| existing habitable flo                       | or space ( incl utility but excluding external |
| store and previously<br>Ground floor 51,12m² | added rear porch                               |
| First floor 44.00<br>Total 95.12m            |                                                |
|                                              |                                                |
|                                              |                                                |
|                                              |                                                |
|                                              |                                                |
|                                              |                                                |
|                                              |                                                |
| I                                            |                                                |
| Mr A Prudom,<br>3 Mıll Vıew,                 |                                                |
| Low Hawsker<br>YO22 4LD                      |                                                |
| IUZZ 4LU                                     |                                                |
| Rear Single Stor                             | rey Extension                                  |
| _                                            |                                                |
| Existing ground                              | ale I :50 Jan 21 Rev                           |
|                                              |                                                |