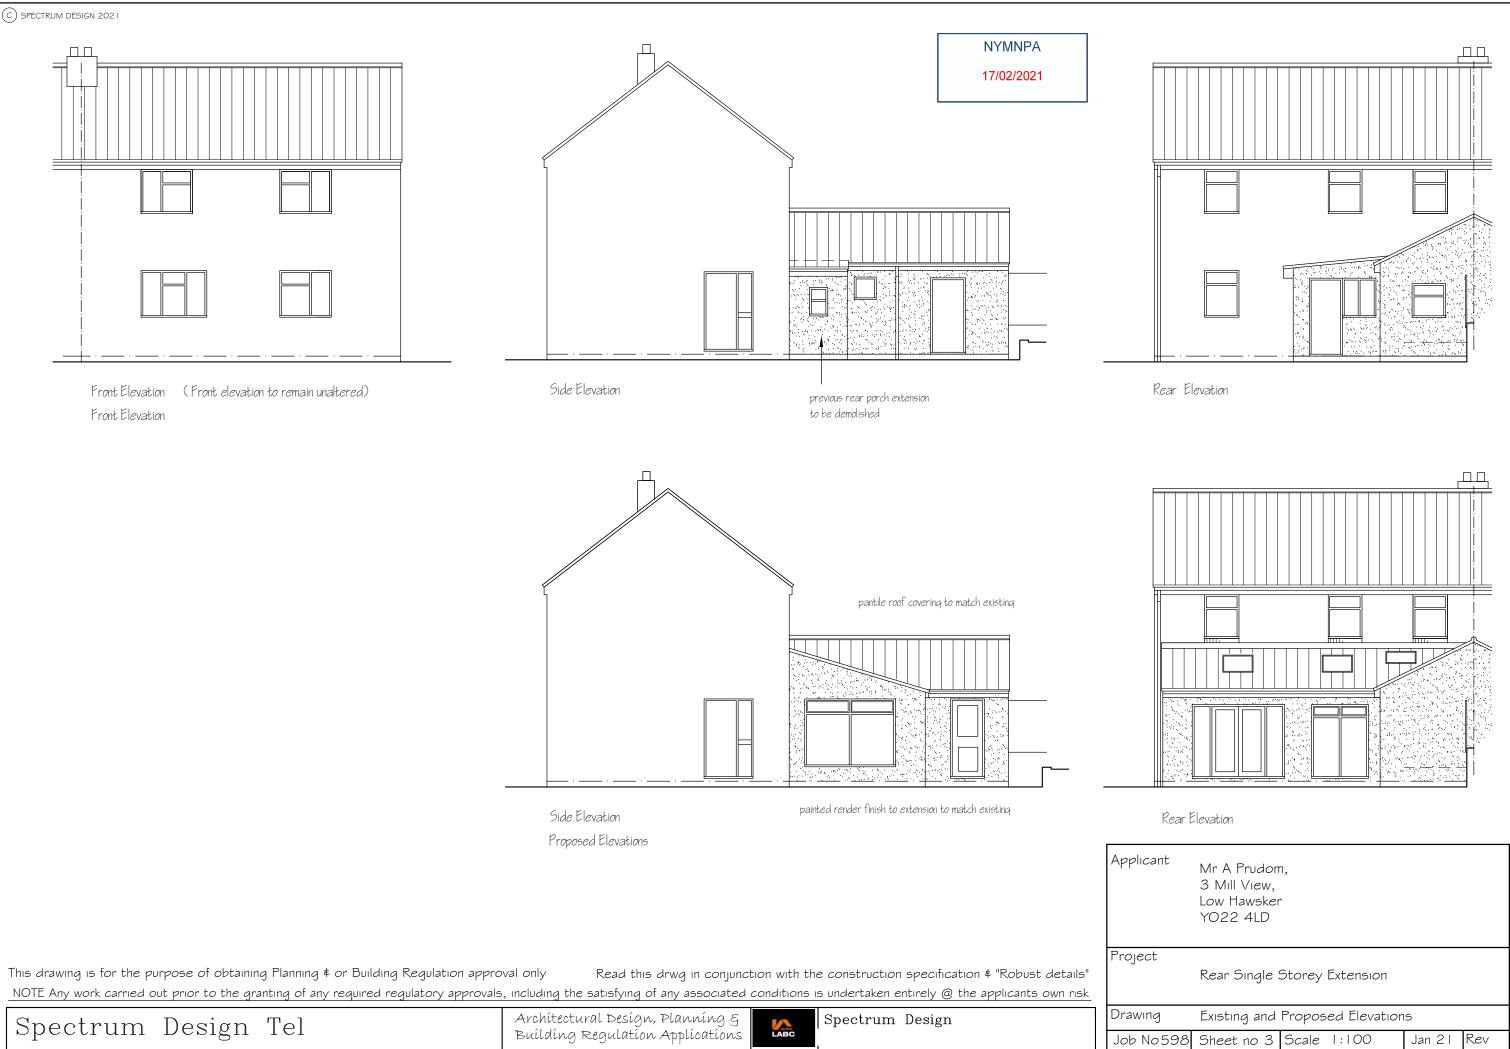

| )   | Existing and Proposed Elevations |             |        |     |  |  |  |
|-----|----------------------------------|-------------|--------|-----|--|--|--|
| 598 | Sheet no 3                       | Scale 1:100 | Jan 21 | Rev |  |  |  |