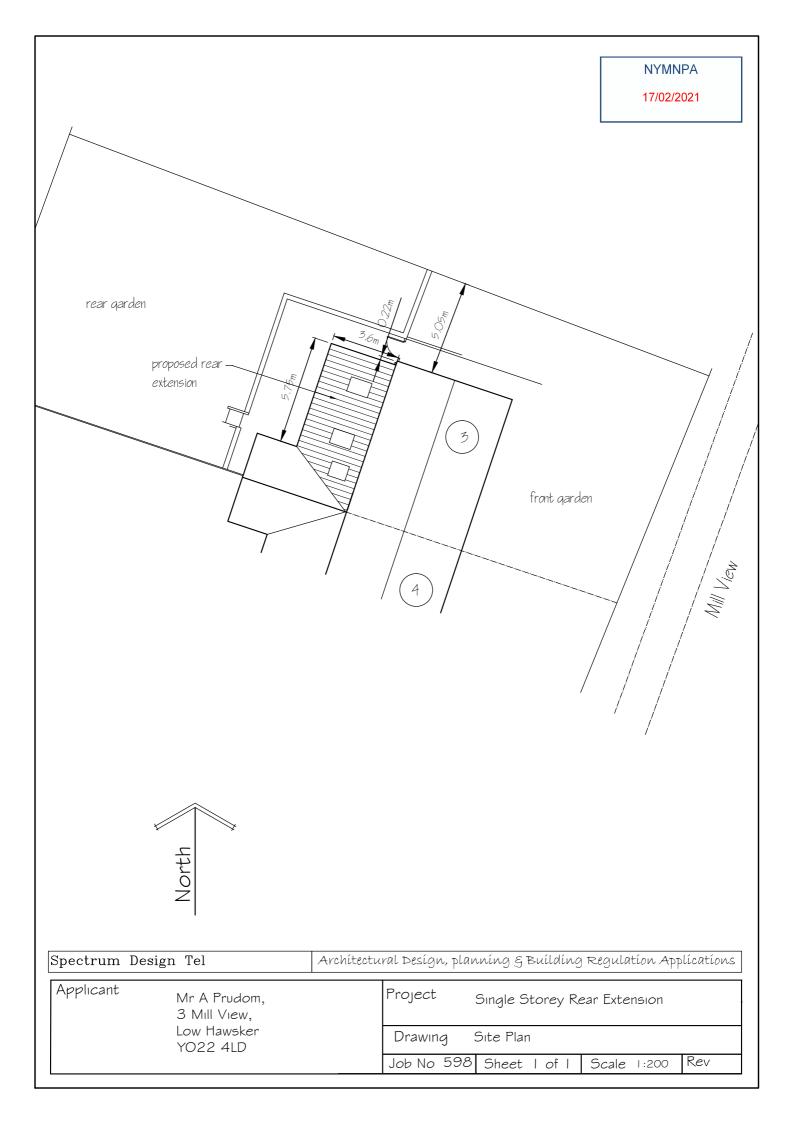

|  | N | Y | M | N | PA |
|--|---|---|---|---|----|
|--|---|---|---|---|----|

17/02/2021

| _  |              |                                                                                                                                                         |            |
|----|--------------|---------------------------------------------------------------------------------------------------------------------------------------------------------|------------|
|    |              |                                                                                                                                                         |            |
|    |              |                                                                                                                                                         |            |
|    |              | front qarden                                                                                                                                            |            |
|    |              | existing habitable floor space 95.15m²<br>max allowable © 30% =28.65m²<br>proposed rear extension = 18m² +<br>ext into ex store © 5.13m² + 23.13m² tota | Ι          |
|    |              |                                                                                                                                                         |            |
| It | N<br>3<br>Li | Mr A Prudom,<br>3 Mill View,<br>ow Hawsker<br>7022 4LD                                                                                                  |            |
|    | R            | Rear Single Storey Extension                                                                                                                            |            |
| 5  |              | Proposed ground floor plan<br>Sheet no 2 Scale I :50                                                                                                    | Jan 21 Rev |
|    |              |                                                                                                                                                         |            |