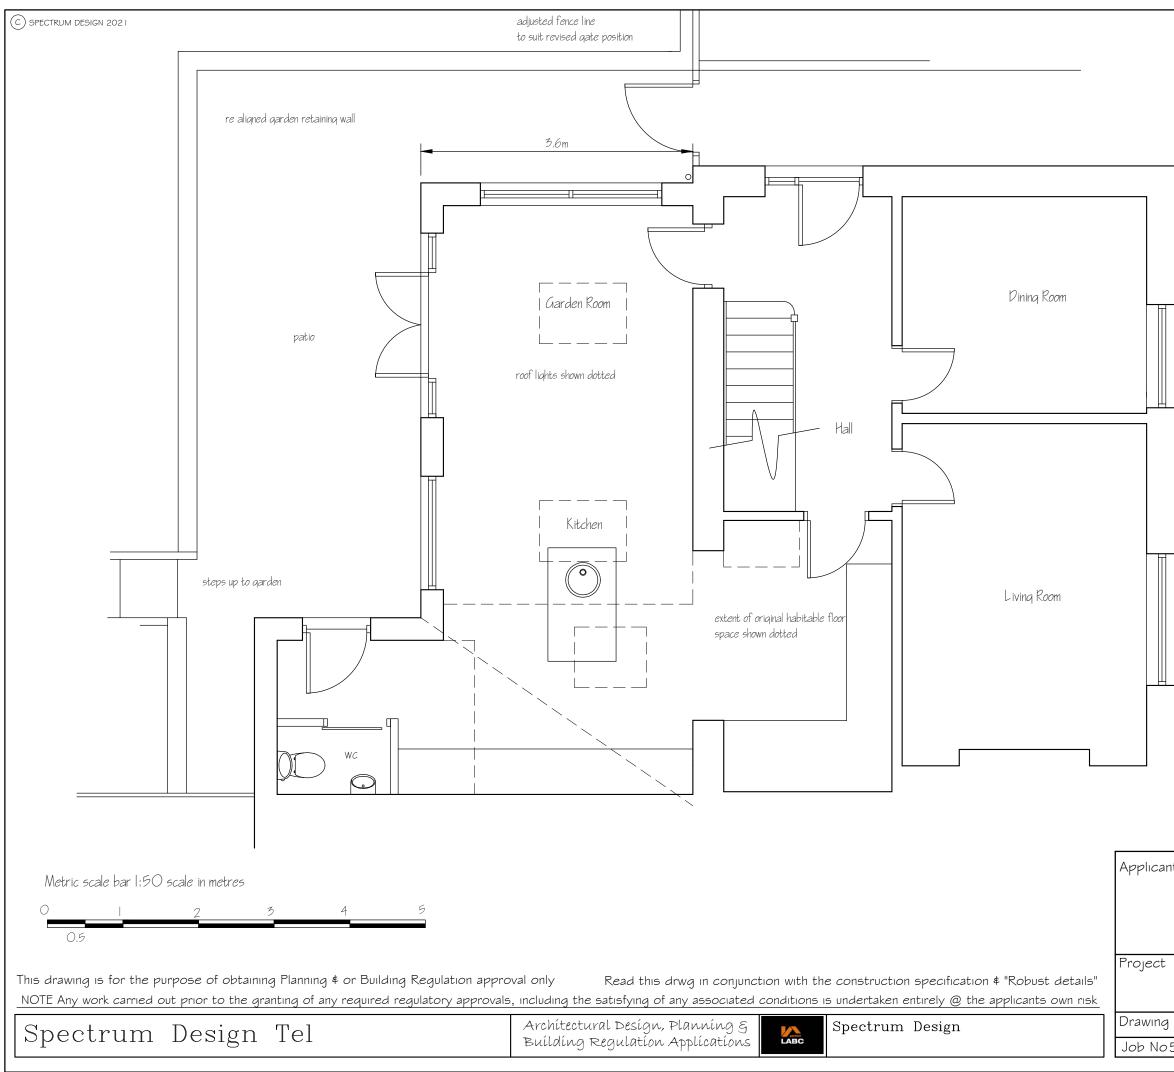

|  | N | Y | M | N | PA |
|--|---|---|---|---|----|
|--|---|---|---|---|----|

17/02/2021

| _  |              |                                                                                                                                                         |            |
|----|--------------|---------------------------------------------------------------------------------------------------------------------------------------------------------|------------|
|    |              |                                                                                                                                                         |            |
|    |              |                                                                                                                                                         |            |
|    |              | front qarden                                                                                                                                            |            |
|    |              | existing habitable floor space 95.15m²<br>max allowable © 30% =28.65m²<br>proposed rear extension = 18m² +<br>ext into ex store © 5.13m² + 23.13m² tota | Ι          |
|    |              |                                                                                                                                                         |            |
| It | N<br>3<br>Li | Mr A Prudom,<br>3 Mill View,<br>ow Hawsker<br>7022 4LD                                                                                                  |            |
|    | R            | Rear Single Storey Extension                                                                                                                            |            |
| 5  |              | Proposed ground floor plan<br>Sheet no 2 Scale I :50                                                                                                    | Jan 21 Rev |
|    |              |                                                                                                                                                         |            |