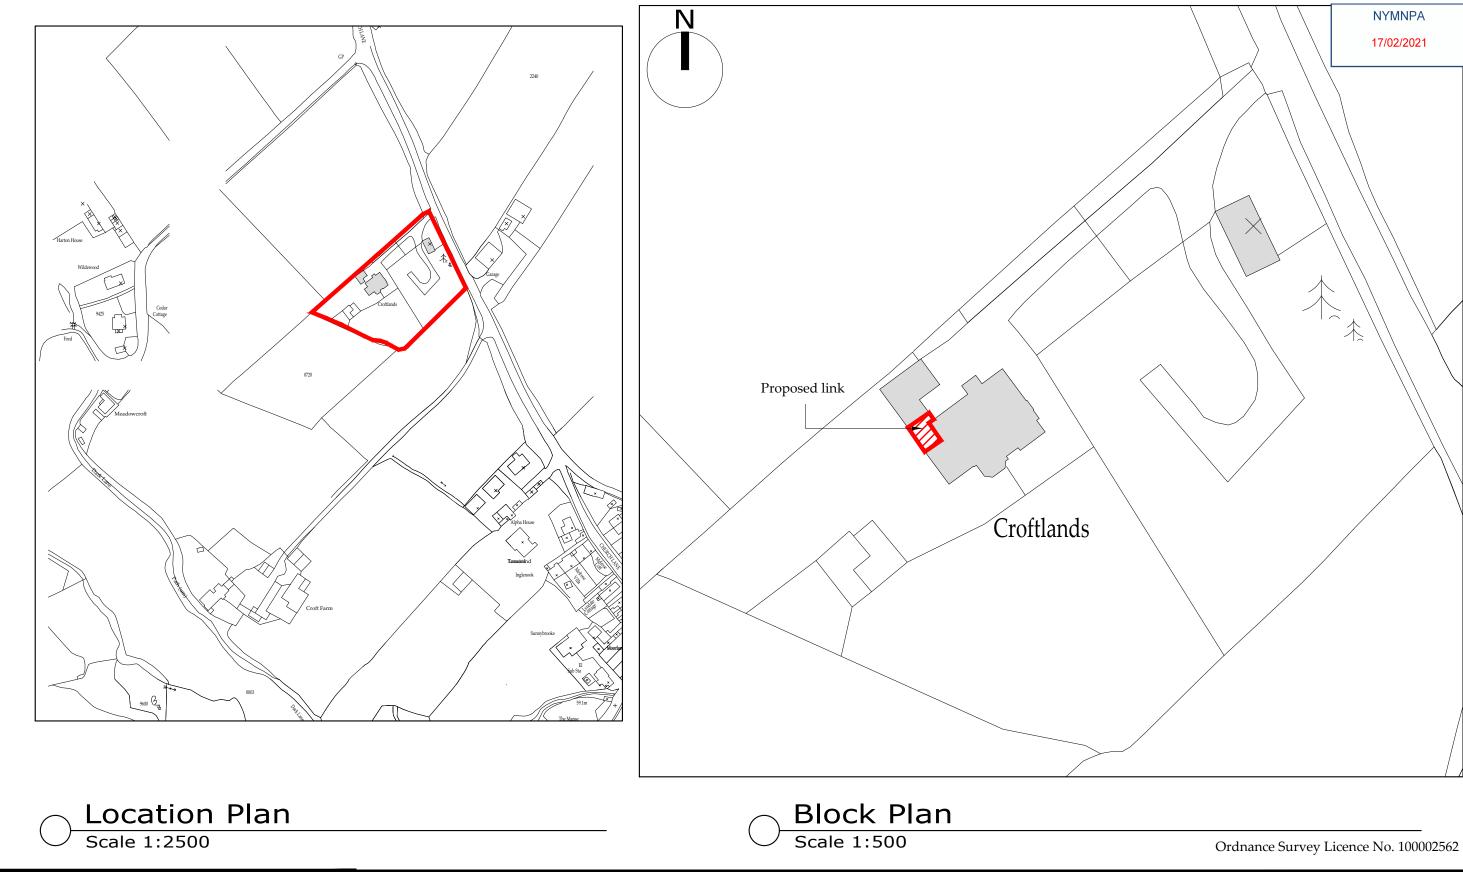

DRAWING TITLE: Location Plan and

Block Plan

DRAWING NR: D11969-01

REV: Α

The contractor must report any discrepancies before commencing work. If this drawing exceeds the quantities taken in any way, the technician is to be informed before work is initiated.