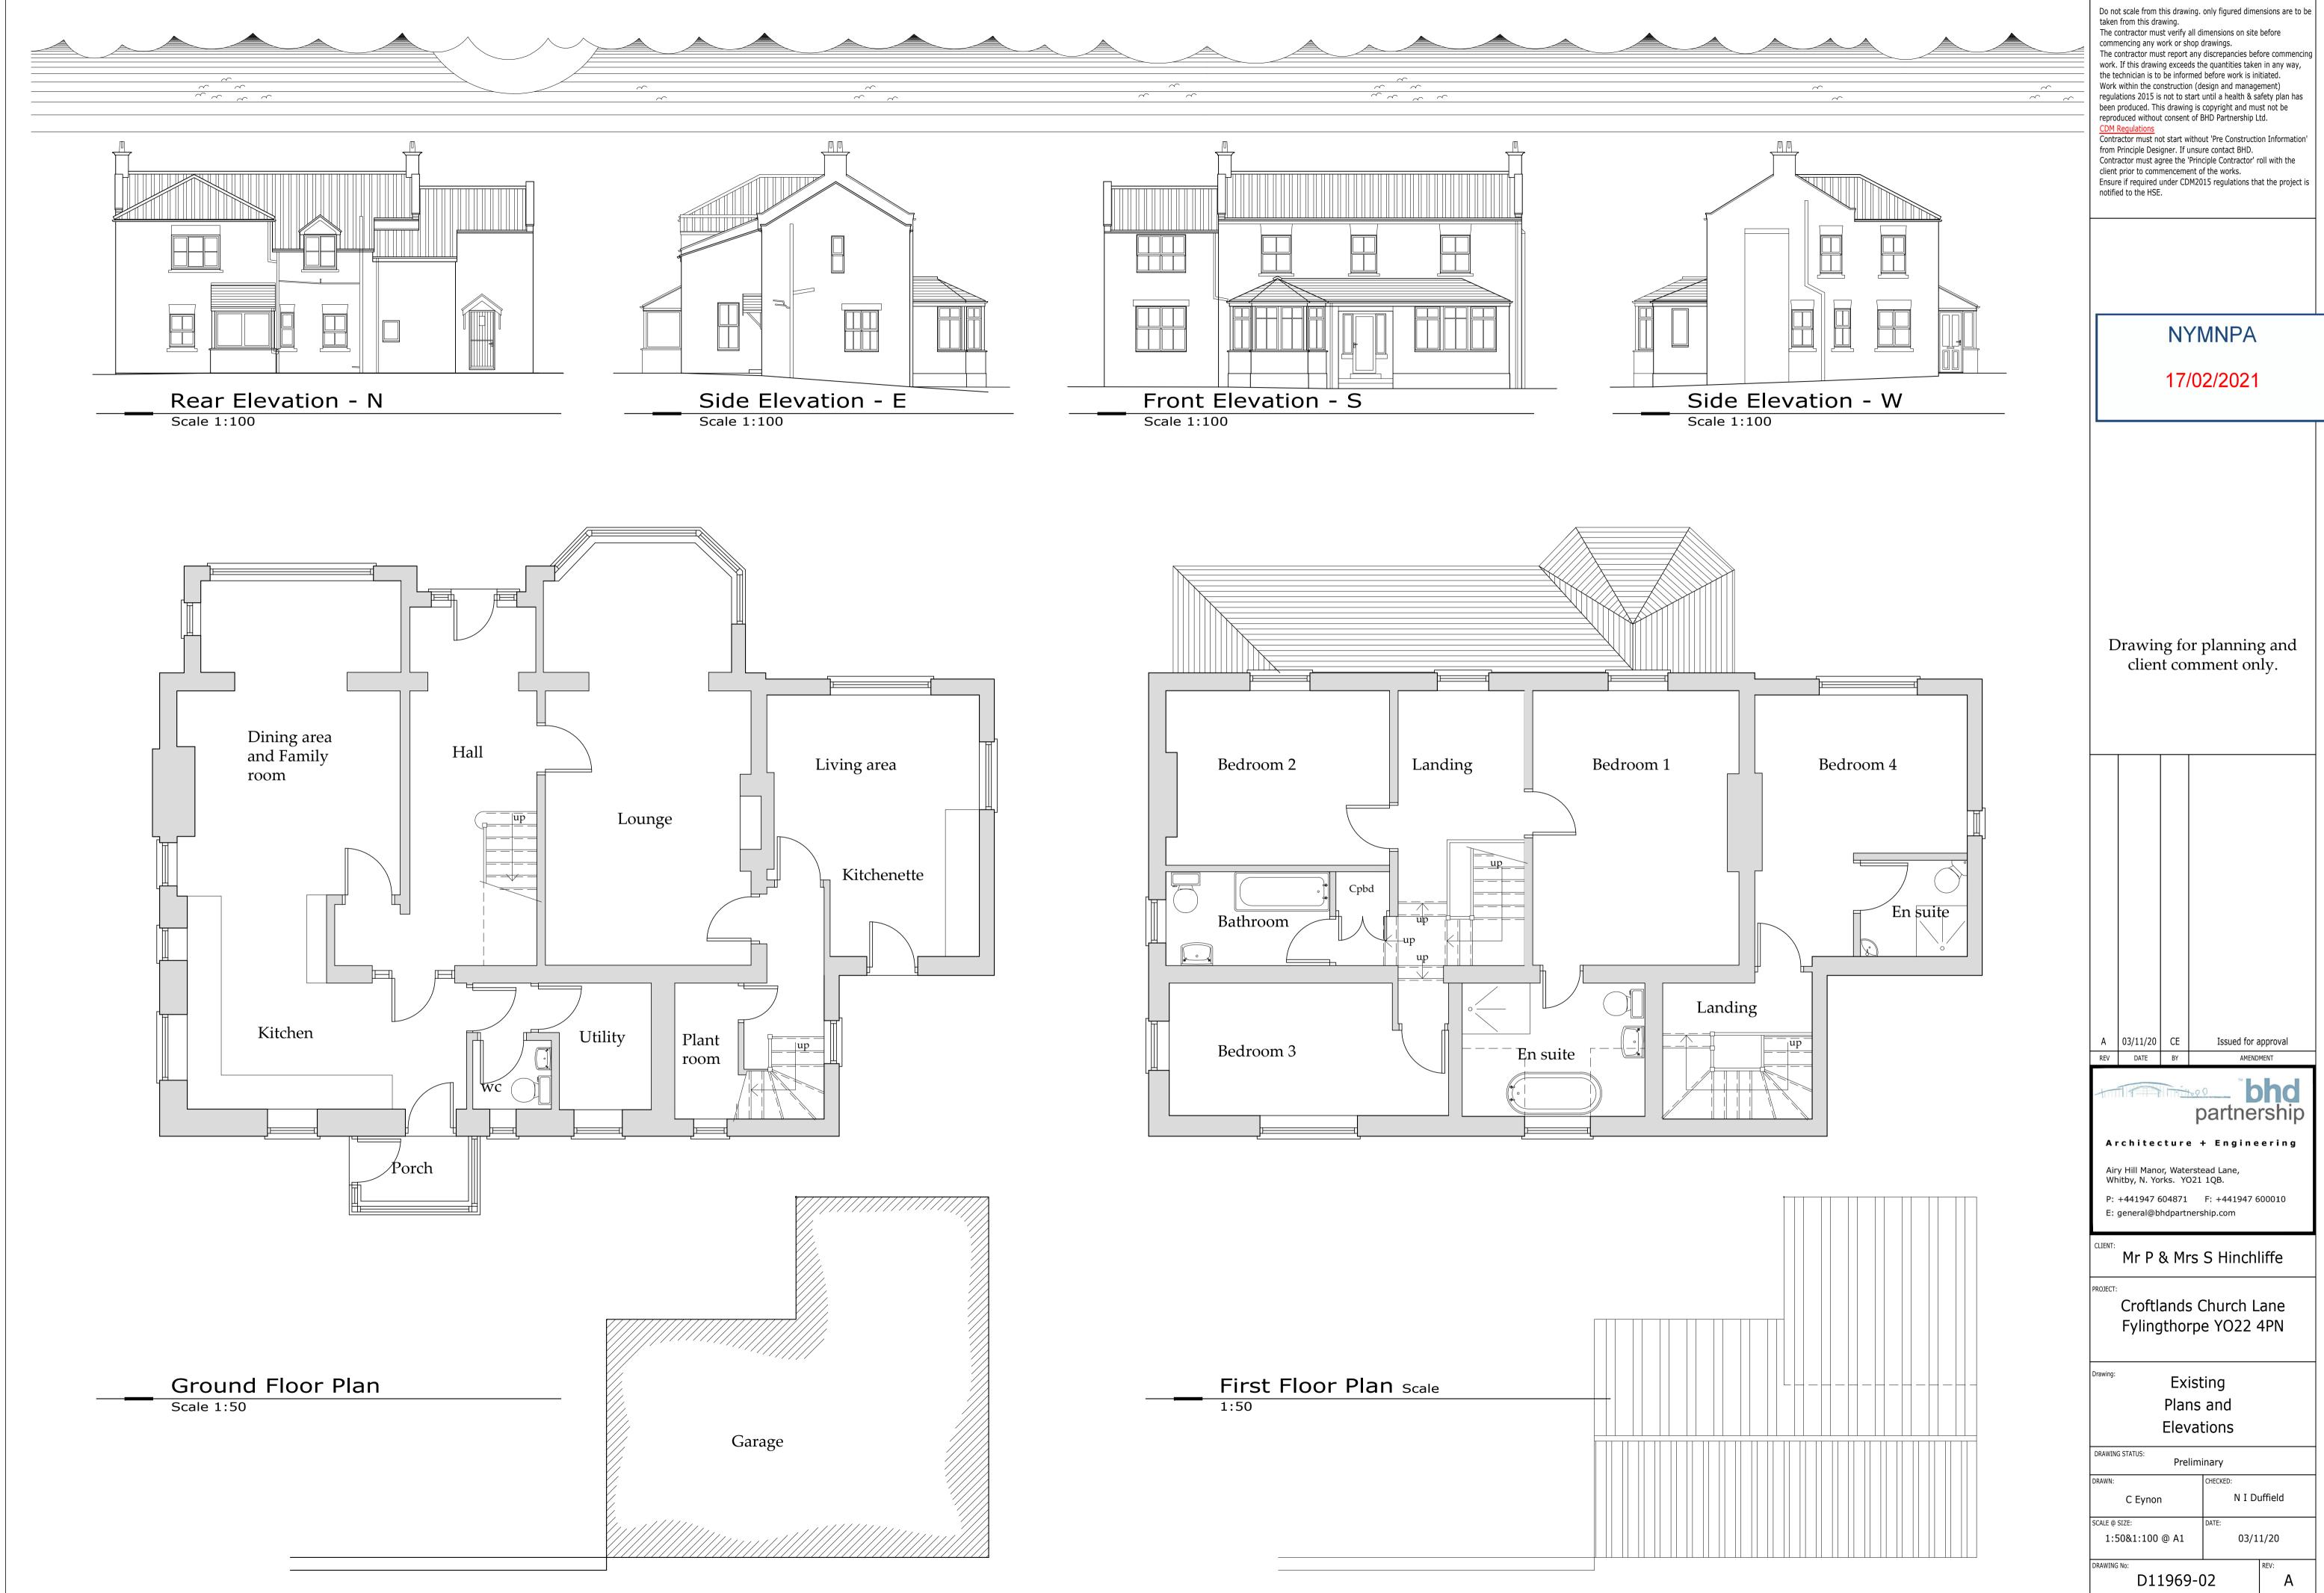

NYMNPA

17/02/2021

Dining area and Family Living area Bedroom 2 Landing Bedroom 1 Bedroom 4 room Lounge Kitchenette Cpbd En suite Bathroom Landing Utility Kitchen Bedroom 3 En suite Plant Glazed room lobby Porch Boots Ground Floor Plan First Floor Plan Scale 1:50 Scale 1:50 Garage

Drawing for planning and client comment only.

B 03/02/21 CE Amended to suit clients A 03/11/20 CE Issued for approval REV DATE BY bhd

partnership Architecture + Engineering

Airy Hill Manor, Waterstead Lane, Whitby, N. Yorks. YO21 1QB. P: +441947 604871 F: +441947 600010