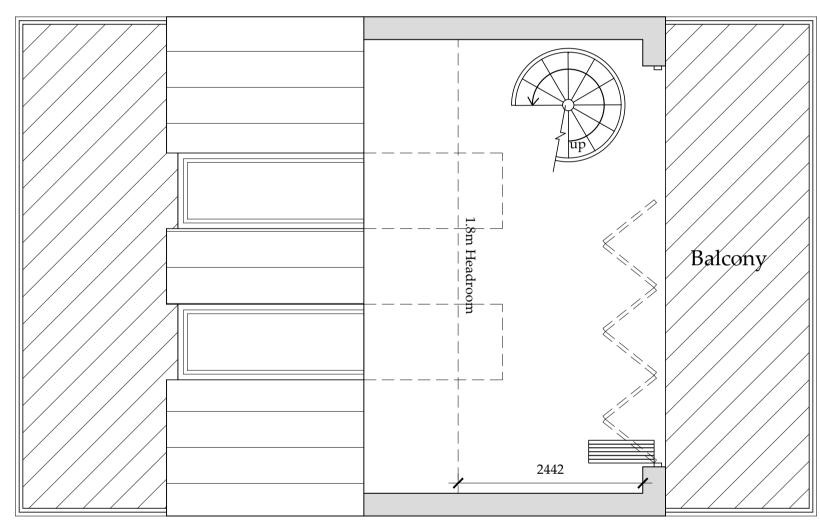

Location Plan and Block Plan

DRAWING NR: D11969-05

REV: Α

Scale 1:100

First Floor Plan

Scale 1:50

Scale 1:100

Scale 1:100

Ground Floor Plan

Scale 1:50

NYMNPA

Scale 1:100

17/02/2021

Drawing for planning and client comment only. B 15/02/21 CE Amended to suit clients A 03/11/20 CE Issued for approval REV DATE BY bhd Architecture + Engineering Airy Hill Manor, Waterstead Lane, Whitby, N. Yorks. YO21 1QB. P: +441947 604871 F: +441947 600010 E: general@bhdpartnership.com Mr P & Mrs S Hinchliffe