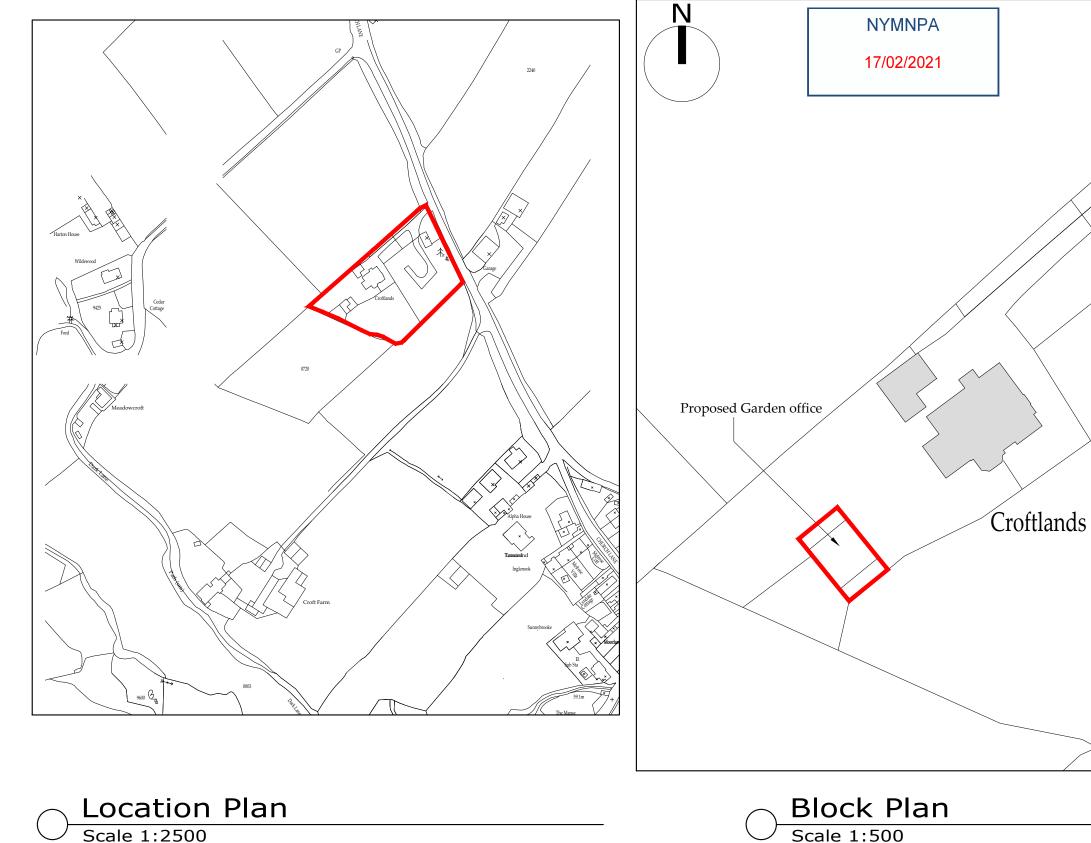

## Block Plan Scale 1:500 Ordnance Survey Licence No. 100002562 DRAWING TITLE:

Location Plan and Block Plan

DRAWING NR: D11969-05

REV: Α

Scale 1:100

First Floor Plan

Scale 1:50

Scale 1:100

Scale 1:100

Ground Floor Plan

Scale 1:50

NYMNPA

Scale 1:100

17/02/2021

Drawing for planning and client comment only. B 15/02/21 CE Amended to suit clients A 03/11/20 CE Issued for approval REV DATE BY bhd Architecture + Engineering Airy Hill Manor, Waterstead Lane, Whitby, N. Yorks. YO21 1QB. P: +441947 604871 F: +441947 600010 E: general@bhdpartnership.com Mr P & Mrs S Hinchliffe