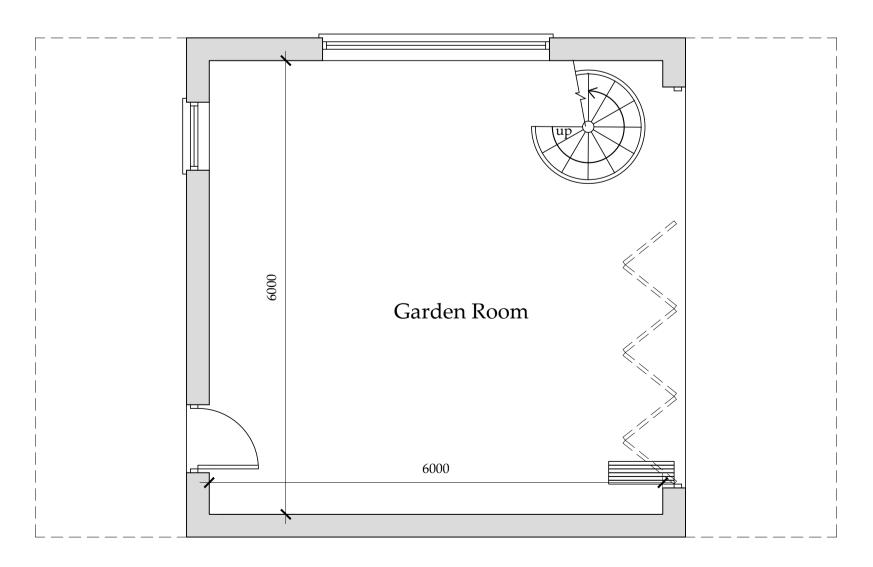

Location Plan and Block Plan

DRAWING NR: D11969-05

REV: Α

Scale 1:100

First Floor Plan

Scale 1:50

Scale 1:100

Scale 1:100

Ground Floor Plan

Scale 1:50

NYMNPA

Scale 1:100

17/02/2021

Drawing for planning and client comment only. B 15/02/21 CE Amended to suit clients A 03/11/20 CE Issued for approval REV DATE BY bhd Architecture + Engineering Airy Hill Manor, Waterstead Lane, Whitby, N. Yorks. YO21 1QB. P: +441947 604871 F: +441947 600010 E: general@bhdpartnership.com Mr P & Mrs S Hinchliffe