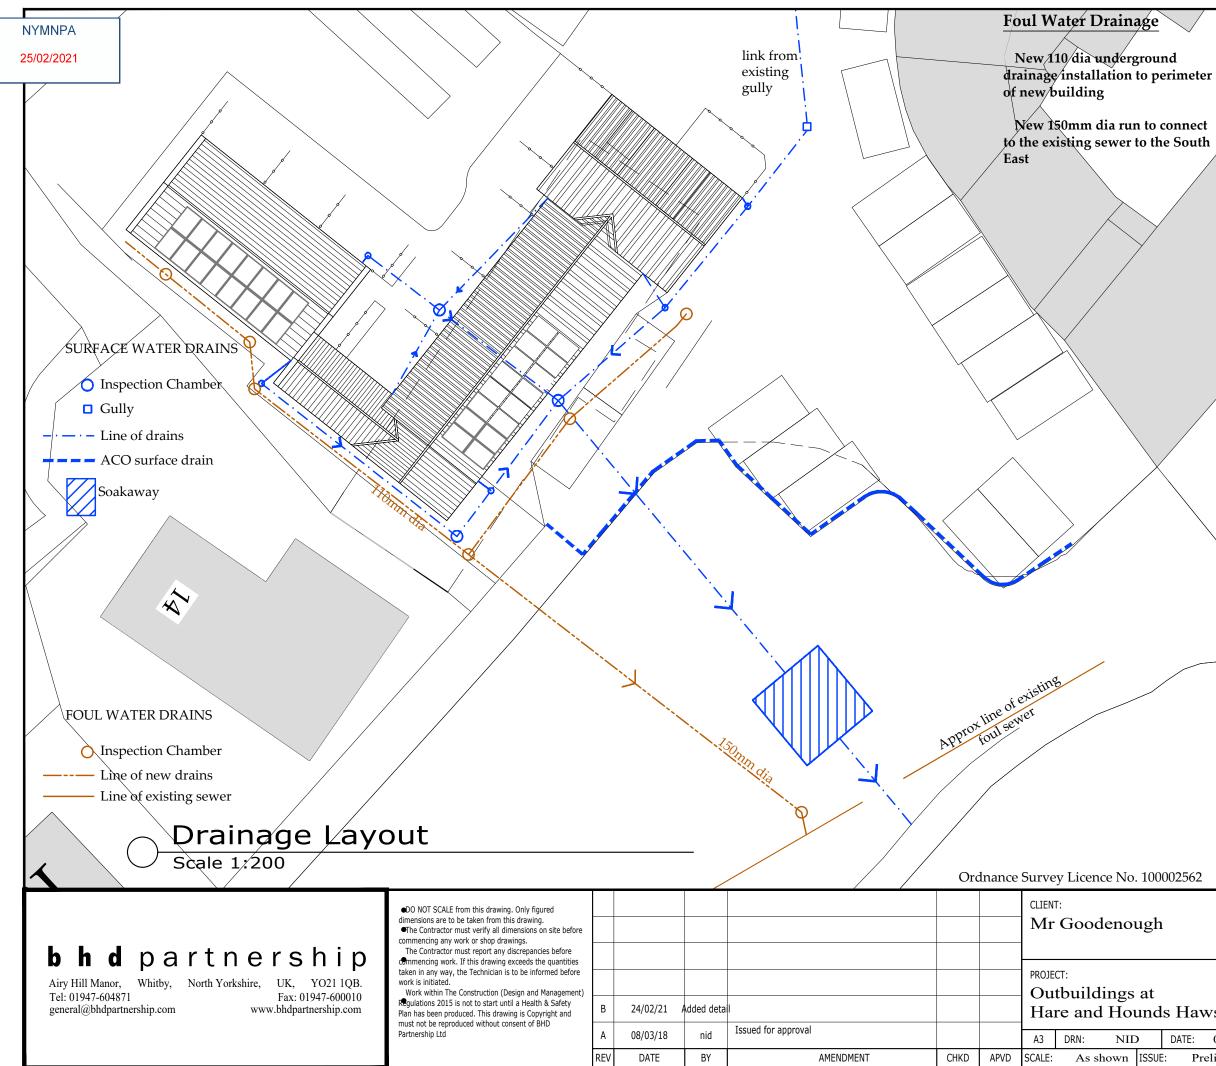

## Surface Water Drainage

**Roof water** is to drain via rwp's into the the underground drains to the soakaway as the attached layout

Car Park Surface Water is to drain/ via a new gully positioned centrally and a perimeter drain, both connected to the drainage system to the soakaway

The North End of the Car Park is served by an existing gully which is to remain. This will be connected to the new system.

Drain sizes to be calculated by specialist

**Soakaway**; This is to be designed by a specialist to ensure it is sized and constructed correctly. The design is to take into account the infiltration capacity of the ground. The soakaway is to be fitted with an overflow exit pipe at high level to allow discharge into the adjacent water course during times of excessive surface water run-off

## Sequence

The existing carpark is currently drained via existing gullies and run off to grassed areas.

Attenuation Tanks to be installed before completion of the new Building Roof Structure.

| 1. | Completion of roofs drains |               |  |  |  |  |
|----|----------------------------|---------------|--|--|--|--|
|    | installed and              | installed and |  |  |  |  |
|    | connected to attenuation   |               |  |  |  |  |
| 2. | Completion of Patios new   |               |  |  |  |  |

connections to new drains 3. Resurfacing and refurbishment of the car

park, install new gullies and aco edge drain. connect into new drains

| )2562          |                                                                        |      |  |  |  |  |
|----------------|------------------------------------------------------------------------|------|--|--|--|--|
|                | DRAWING TITLE:<br>Proposed<br>Surface Water<br>Outline Drainage Scheme |      |  |  |  |  |
|                |                                                                        |      |  |  |  |  |
| Hawsker        | DRAWING NR:                                                            | REV: |  |  |  |  |
| DATE: 07/03/18 | D11168-13                                                              | R    |  |  |  |  |
| Preliminary    | Б                                                                      |      |  |  |  |  |