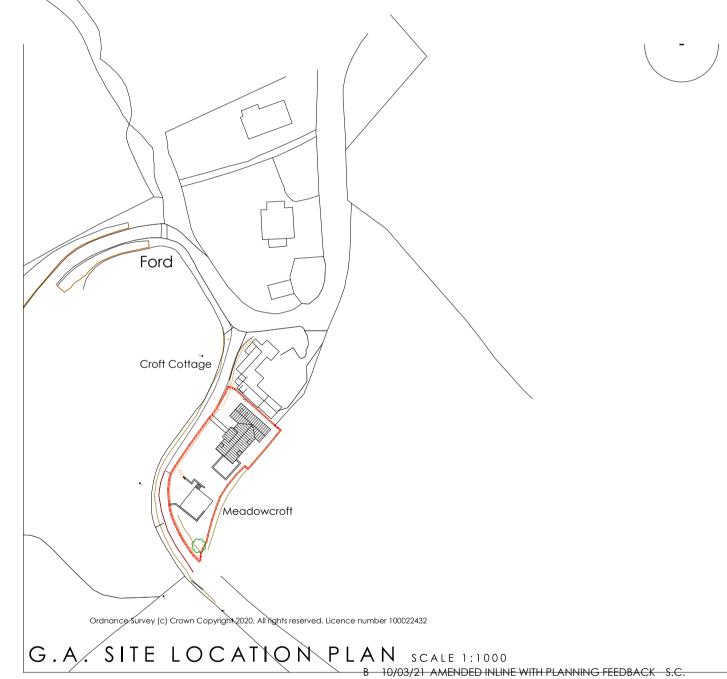

Project/Client:

Project No:
20-104

Project/Client:
Proposed Development

Meadowcroft
High Normanby, YO22 4PP

Drawing:

G.A. Information

As Proposed

Project No:
20-104

Drawing based on Ordnance Survey and/or existing record drawings - design and drawing content subject to Site Survey, Structural Survey, Site Investigations, Planning and Statutory Requirements and Approvals.

Only figured dimensions to be taken from this drawing. Do not scale off this drawing.

Drawing based on Ordnance Survey and/or existing record drawings - design and drawing content subject to Site Survey, Structural Survey, Site Investigations, Planning and Statutory Requirements and Approvals.