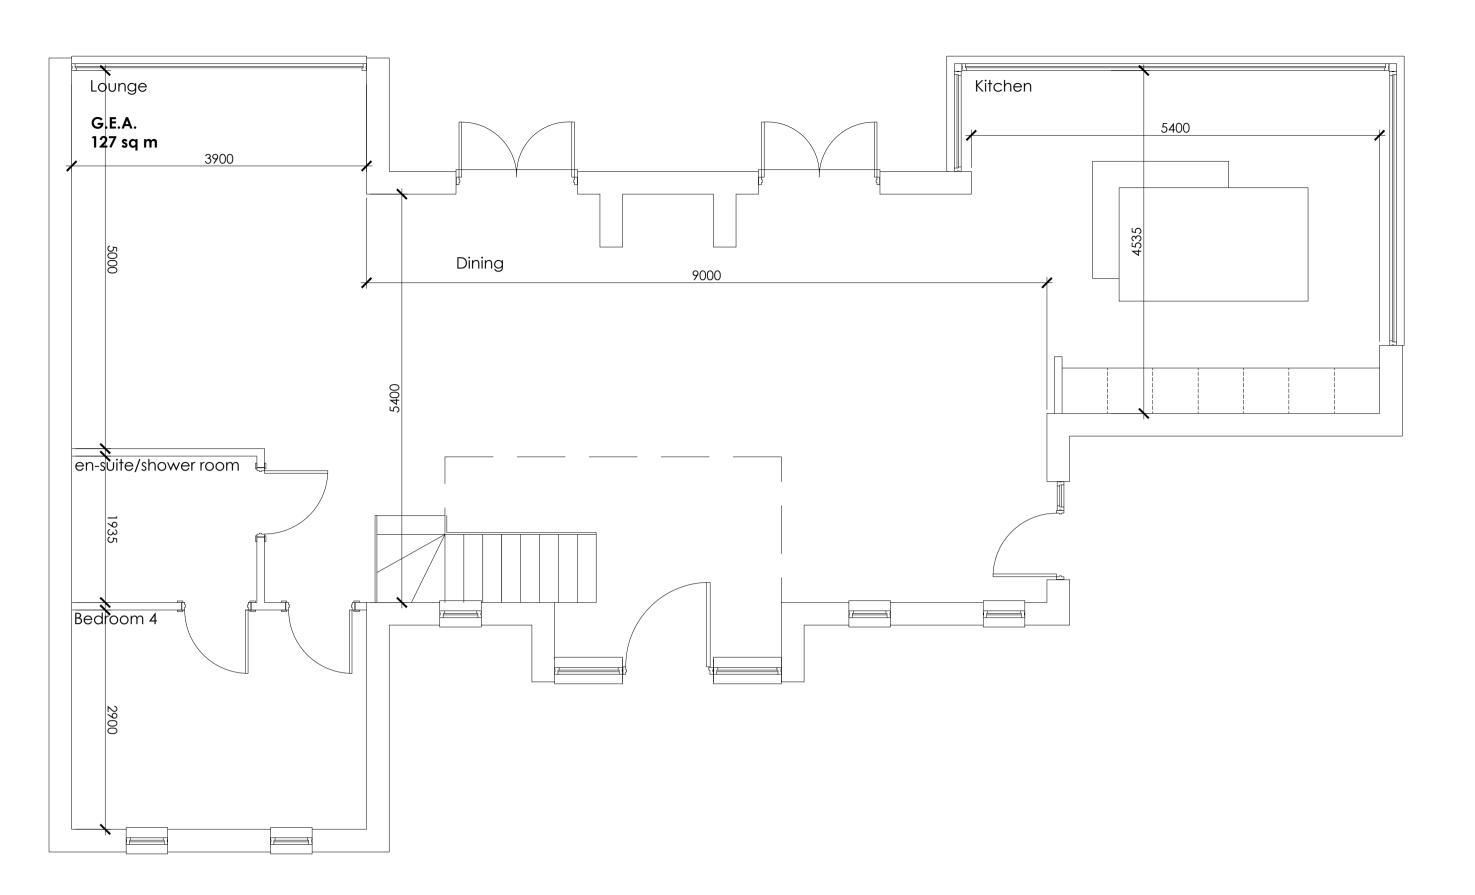

## G.A. GROUND FLOOR PLAN SCALE 1:50

G.A. FIRST FLOOR PLAN SCALE 1:50

G.A. TRACK ELEVATION SCALE 1:100

G.A. GARDEN ELEVATION SCALE 1:100

G.A. SIDE ELEVATION SCALE 1:100

- F 10/03/21 AMENDED INLINE WITH PLANNING FEEDBACK S.C. AND CLIENT INSTRUCTION.