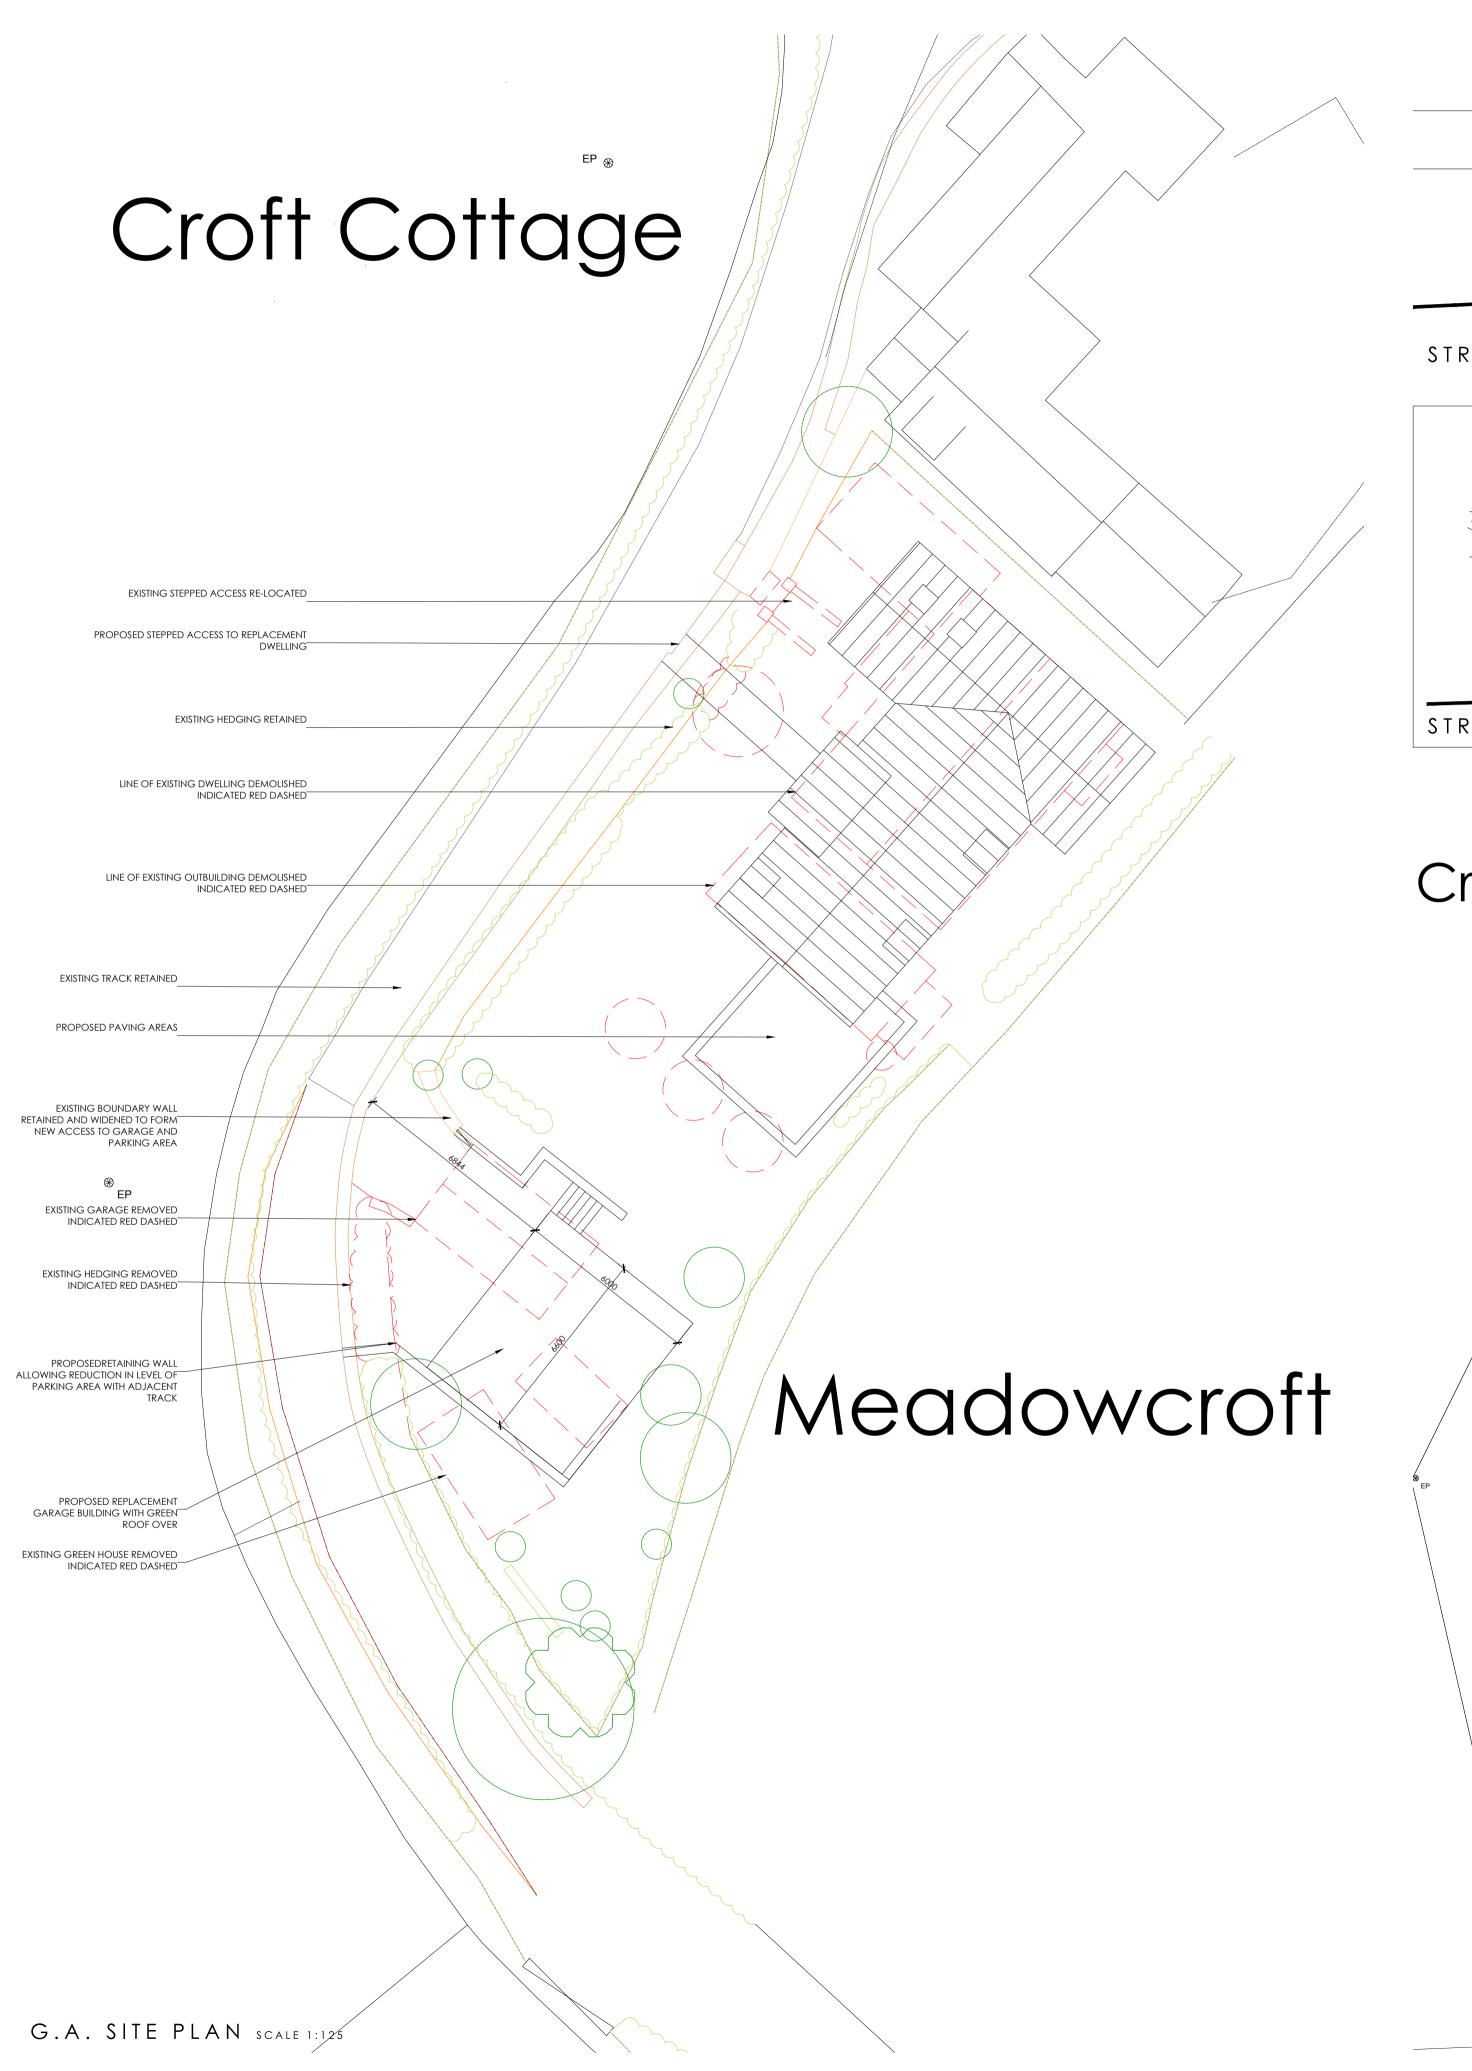

Project/Client:

Project No:
20-104

Project/Client:
Proposed Development

Meadowcroft
High Normanby, YO22 4PP

Drawing:

G.A. Information

As Proposed

Project No:
20-104

Dwg No:
(PL)-P-(00)-003

Rev:
B

Scale:
A.S. @A1

Drawn By: Date:
s.c.
Checked By: Date:

11/03/2021

AMENDED

SC1 Property Limited - Flockton Chapel, Barnsley Road, Flockton, WF4 4DP.

© SC1 Property Limited. Contractors must work only to figured dimensions which are to be checked on site.