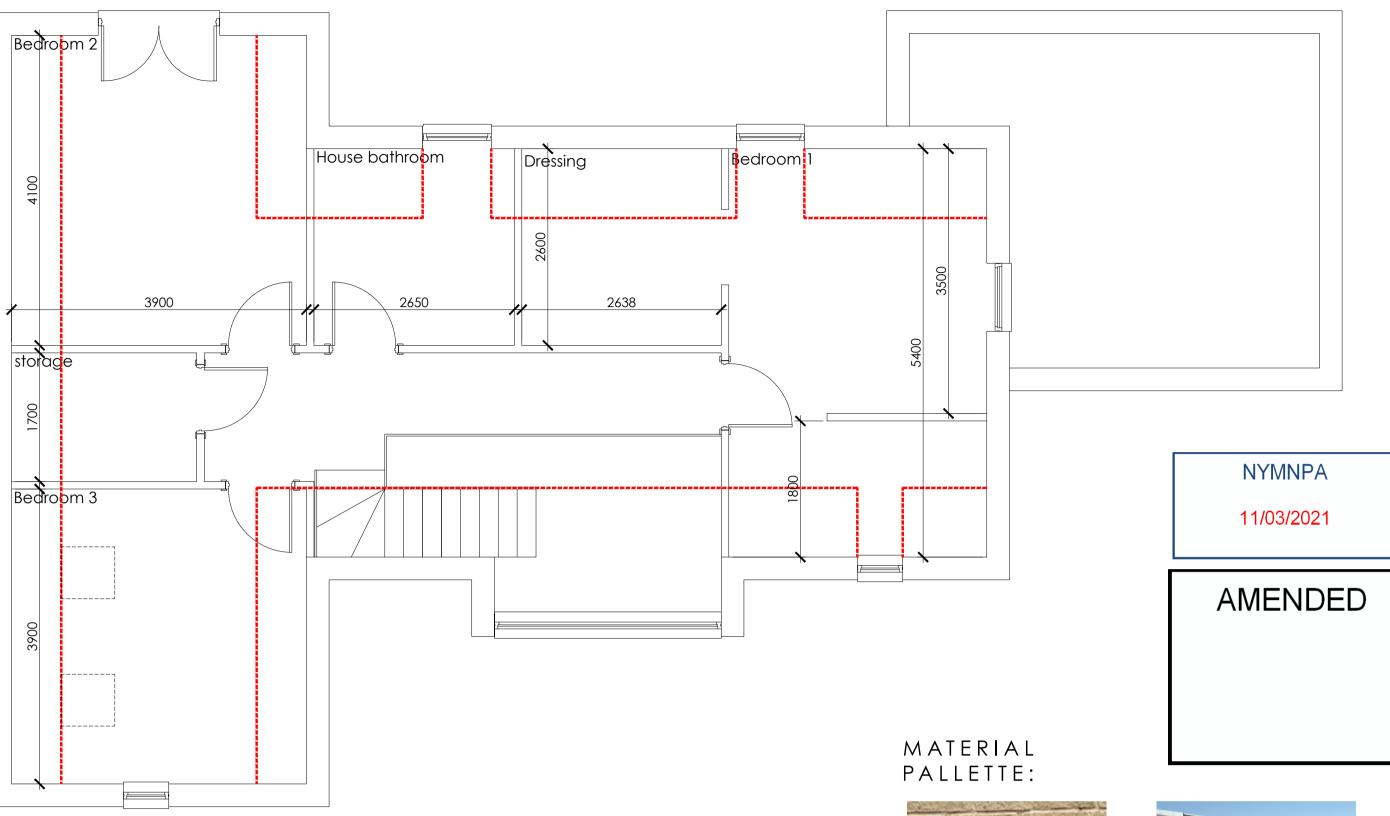

## G.A. GROUND FLOOR PLAN SCALE 1:50

G.A. FIRST FLOOR PLAN SCALE 1:50

G.A. TRACK ELEVATION SCALE 1:100

G.A. GARDEN ELEVATION SCALE 1:100

G.A. SIDE ELEVATION SCALE 1:100

- F 10/03/21 AMENDED INLINE WITH PLANNING FEEDBACK S.C. AND CLIENT INSTRUCTION.