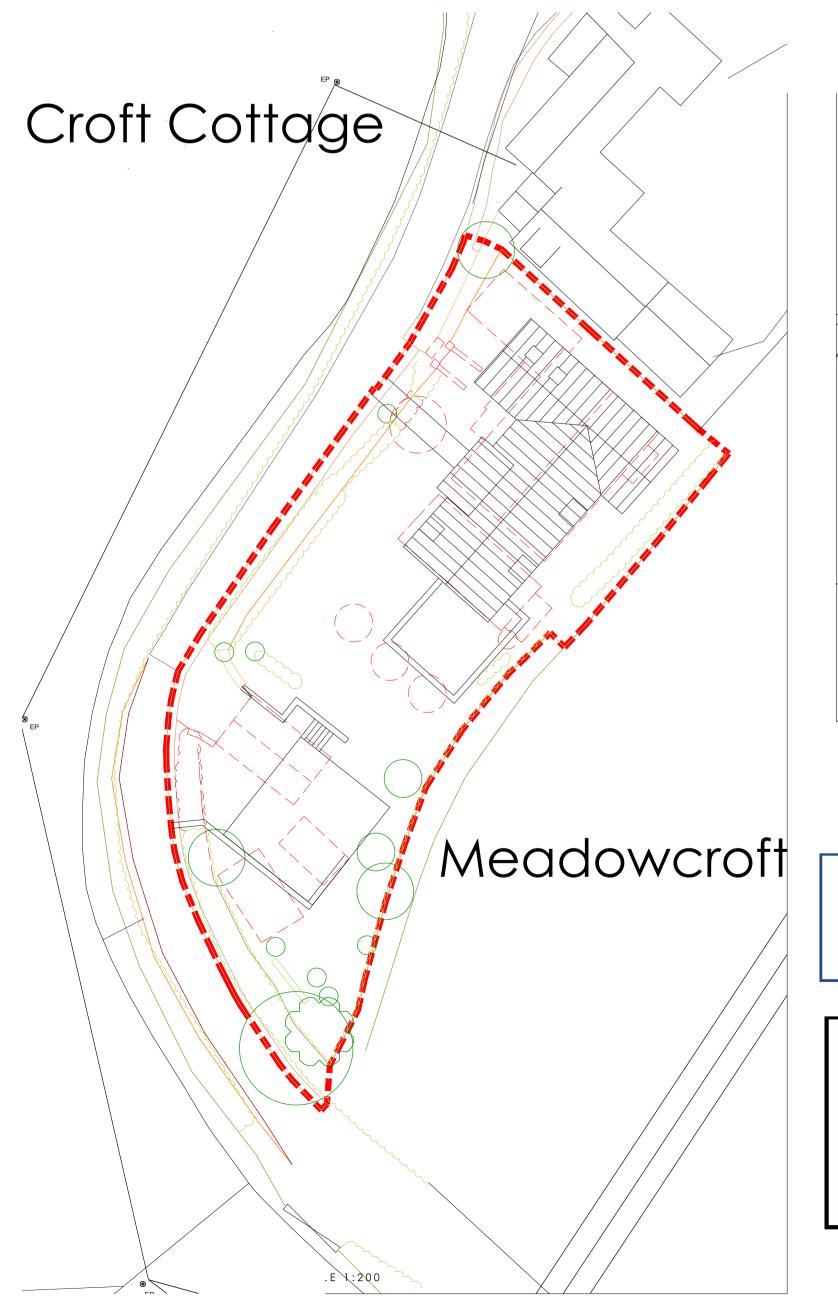

Project/Client:

Project No:
20-104

Project/Client:
Proposed Development

Meadowcroft
High Normanby, YO22 4PP

Drawing:

G.A. Information

As Proposed

Project No:
20-104

Dwg No:
(PL)-P-(00)-003

Rev:
B

Scale:
A.S. @A1

Drawn By: Date:
s.c.
Checked By: Date:

11/03/2021

AMENDED

SC1 Property Limited - Flockton Chapel, Barnsley Road, Flockton, WF4 4DP.

© SC1 Property Limited. Contractors must work only to figured dimensions which are to be checked on site.