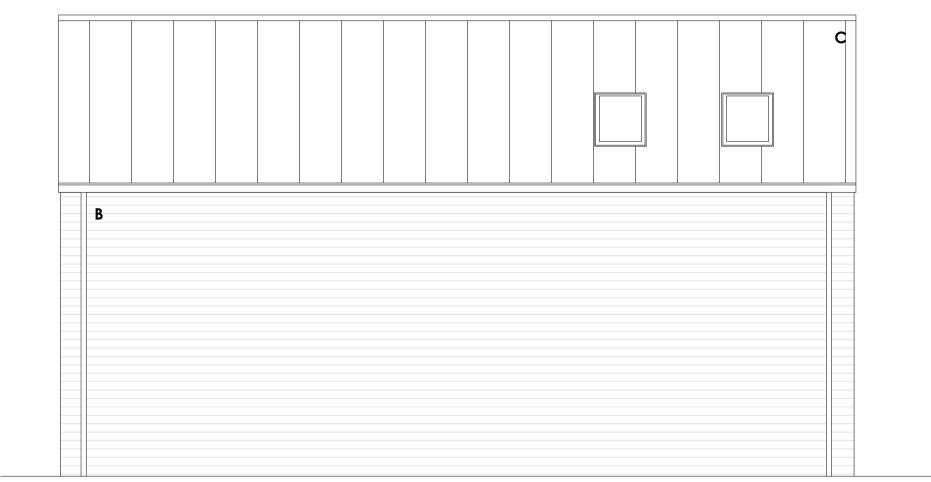

## G.A. GROUND FLOOR PLAN SCALE 1:50

G.A. FIRST FLOOR PLAN SCALE 1:50

G.A. TRACK ELEVATION SCALE 1:100

G.A. GARDEN ELEVATION SCALE 1:100

G.A. SIDE ELEVATION SCALE 1:100

- F 10/03/21 AMENDED INLINE WITH PLANNING FEEDBACK S.C. AND CLIENT INSTRUCTION.