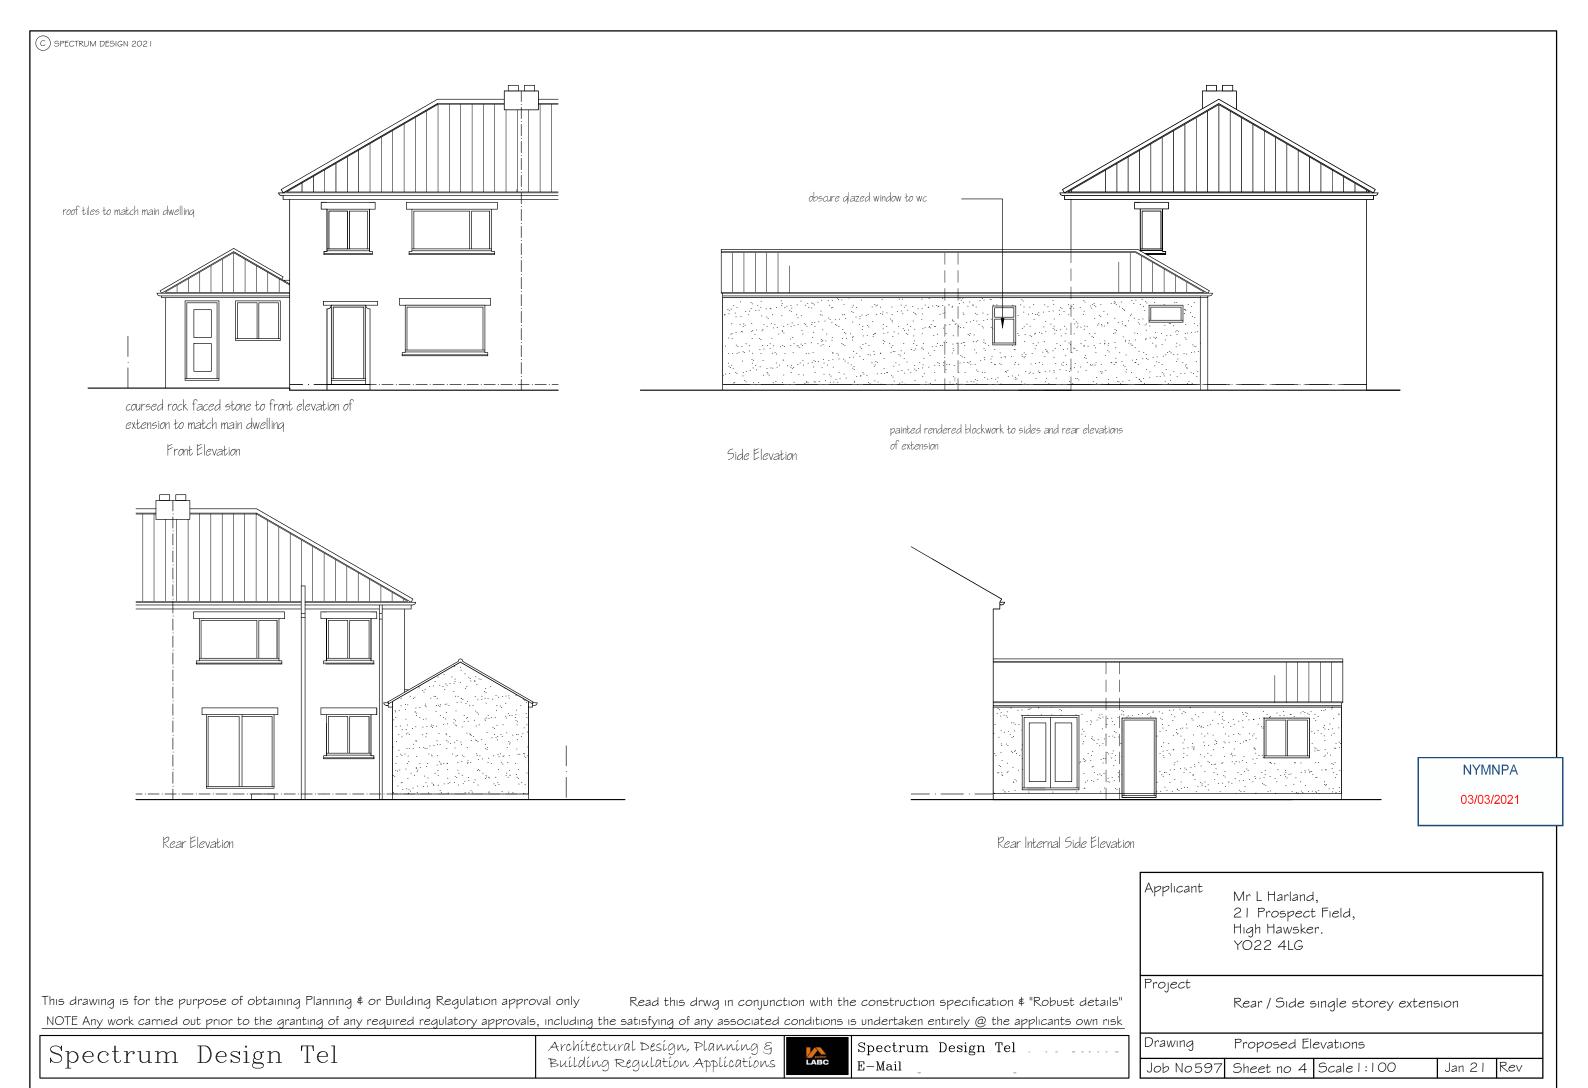

## Location Plan of 21 prospect field, high hawsker



This Plan includes the following Licensed Data: OS MasterMap Black and White PDF Location Plan by the Ordnance Survey National Geographic Database and incorporating surveyed revision available at the date of production. Reproduction in whole or in part is prohibited without the prior permission of Ordnance Survey. The representation of a road, track or path is no evidence of a right of way. The representation of features, as lines is no evidence of a property boundary. © Crown copyright and database rights, 2021. Ordnance Survey 0100031673

Scale: 1:1250, paper size: A4