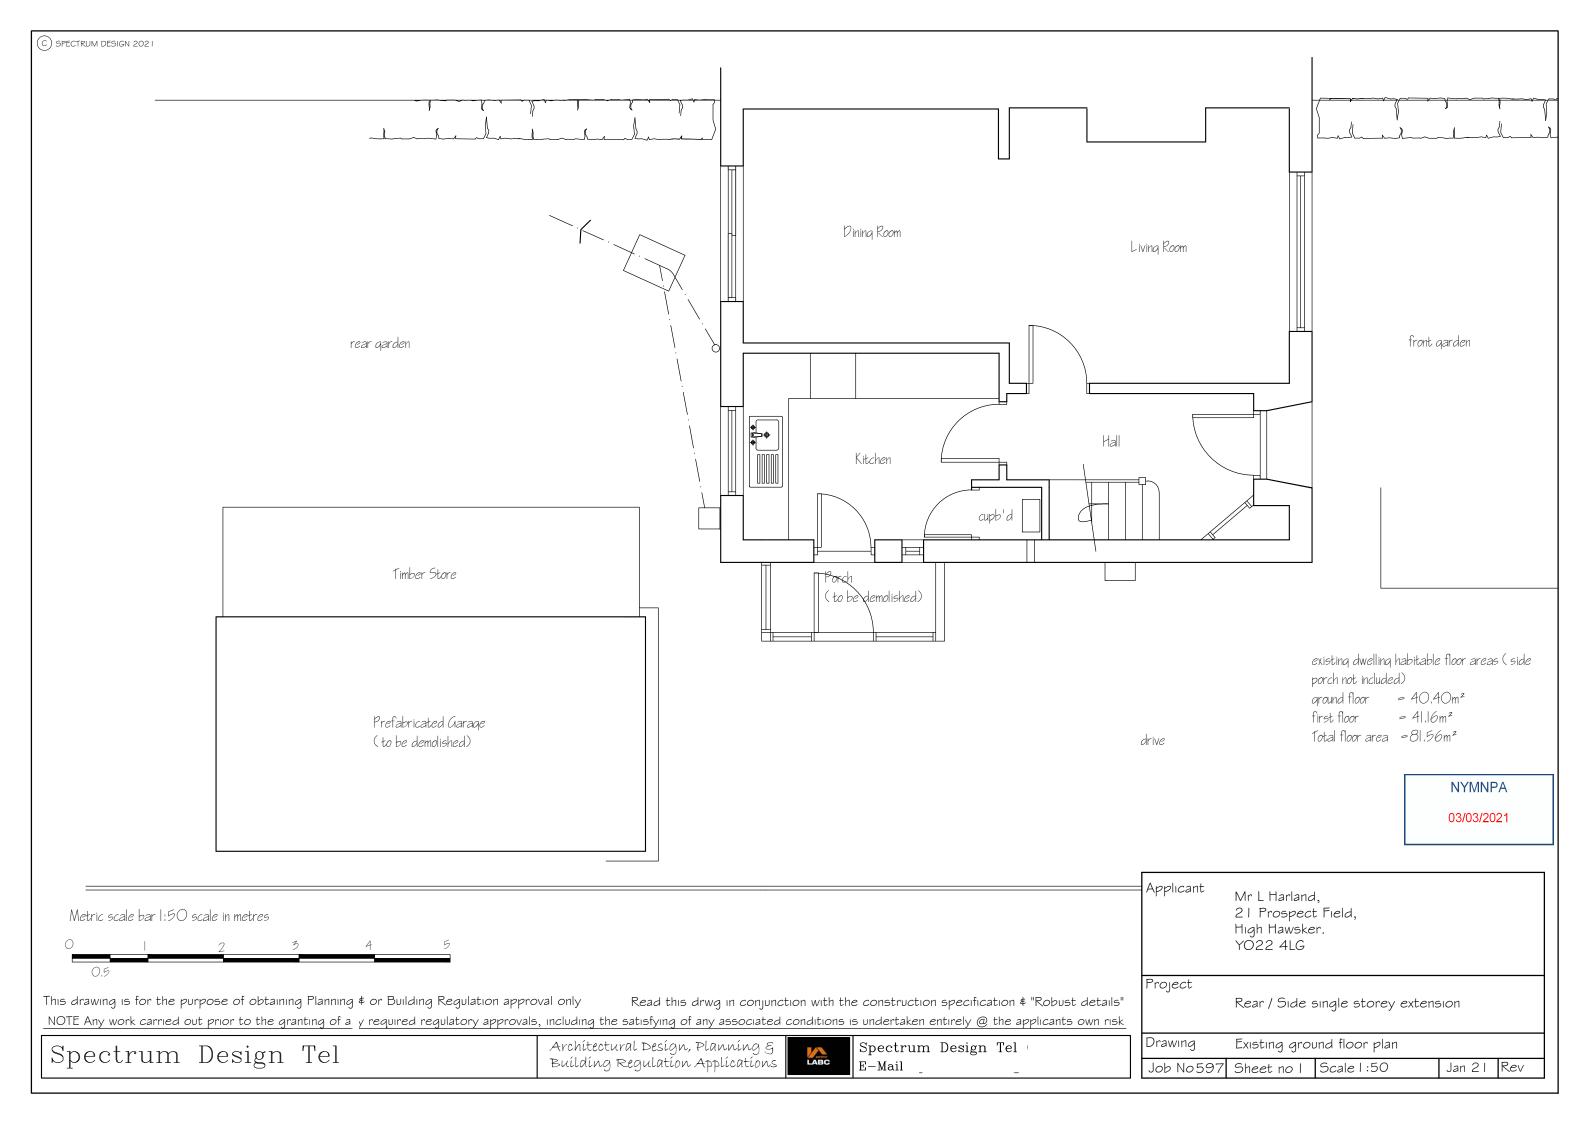

## Location Plan of 21 prospect field, high hawsker



This Plan includes the following Licensed Data: OS MasterMap Black and White PDF Location Plan by the Ordnance Survey National Geographic Database and incorporating surveyed revision available at the date of production. Reproduction in whole or in part is prohibited without the prior permission of Ordnance Survey. The representation of a road, track or path is no evidence of a right of way. The representation of features, as lines is no evidence of a property boundary. © Crown copyright and database rights, 2021. Ordnance Survey 0100031673

Scale: 1:1250, paper size: A4