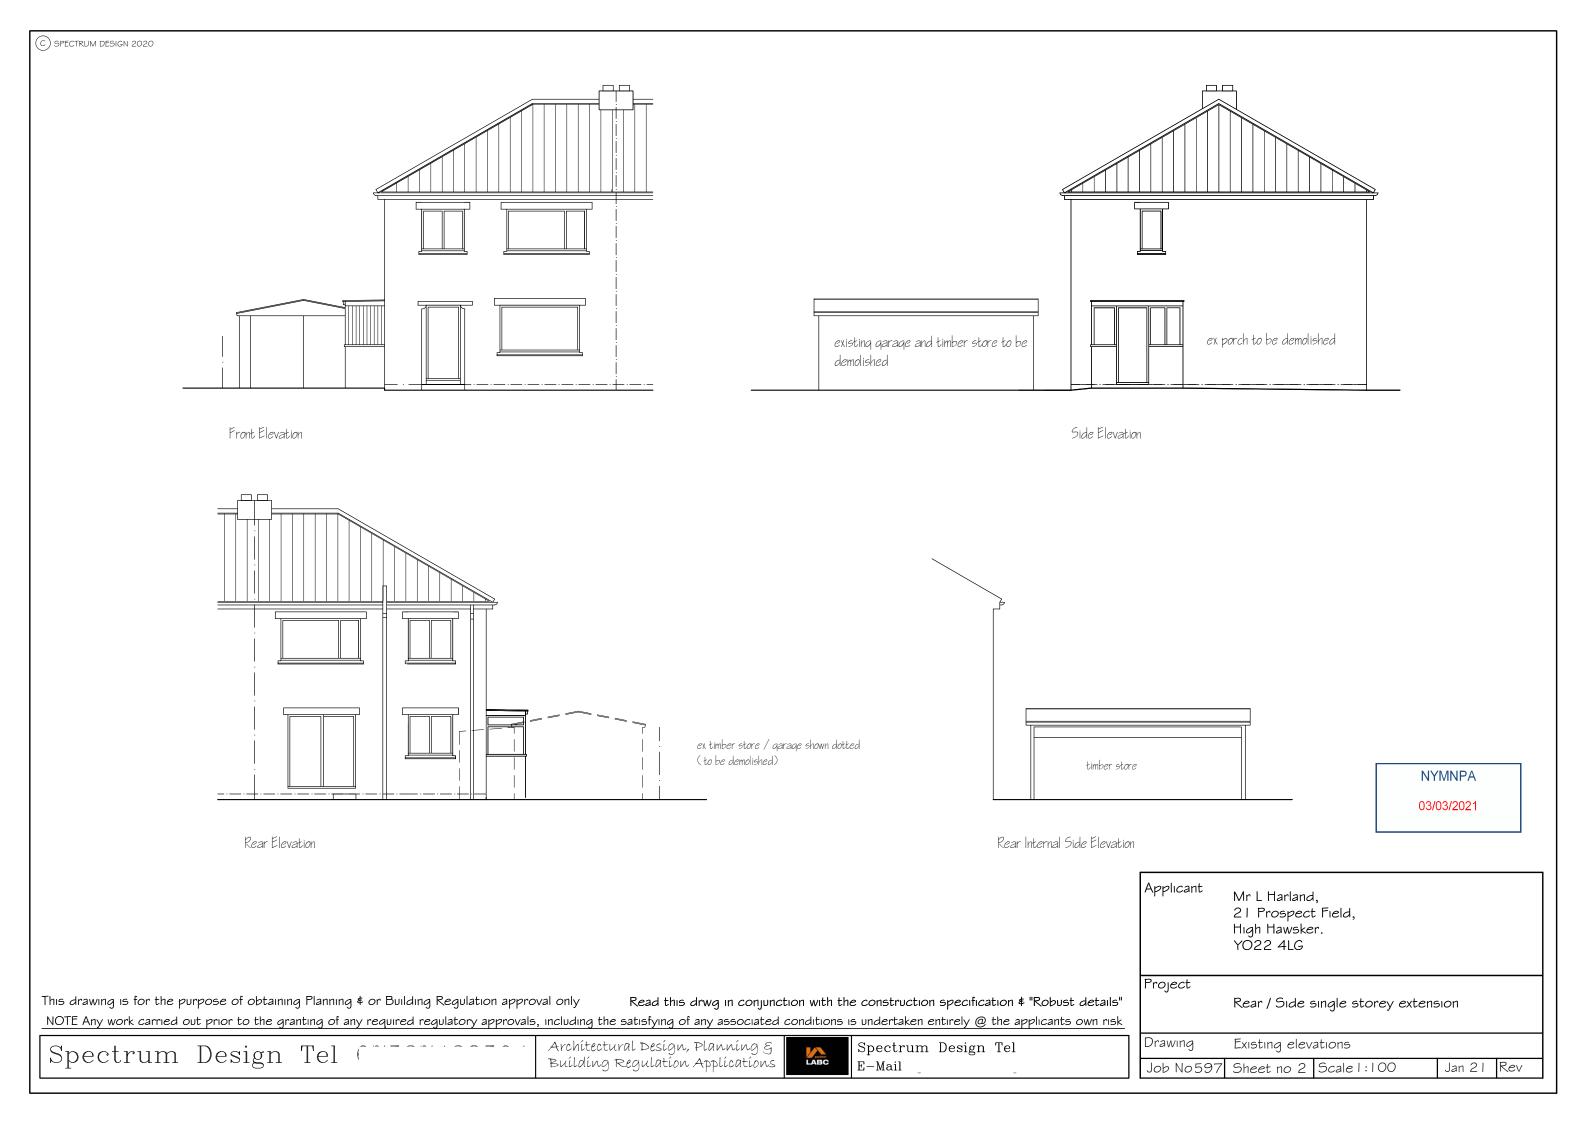

## Location Plan of 21 prospect field, high hawsker



This Plan includes the following Licensed Data: OS MasterMap Black and White PDF Location Plan by the Ordnance Survey National Geographic Database and incorporating surveyed revision available at the date of production. Reproduction in whole or in part is prohibited without the prior permission of Ordnance Survey. The representation of a road, track or path is no evidence of a right of way. The representation of features, as lines is no evidence of a property boundary. © Crown copyright and database rights, 2021. Ordnance Survey 0100031673

Scale: 1:1250, paper size: A4