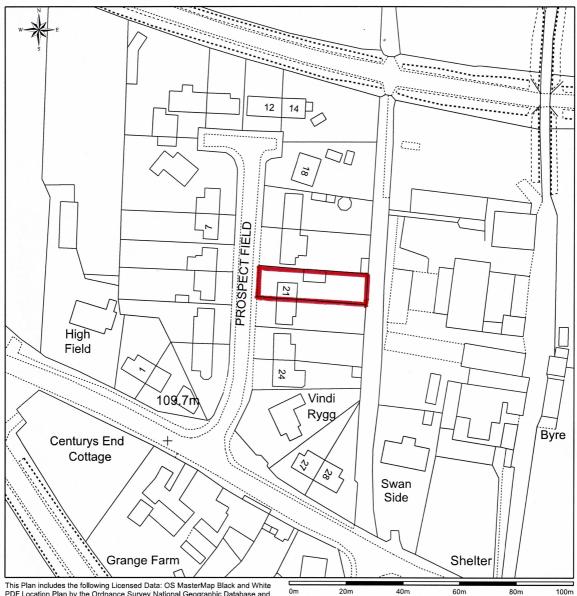

## Location Plan of 21 prospect field, high hawsker

This Plan includes the following Licensed Data: OS MasterMap Black and White PDF Location Plan by the Ordnance Survey National Geographic Database and incorporating surveyed revision available at the date of production. Reproduction in whole or in part is prohibited without the prior permission of Ordnance Survey. The representation of a road, track or path is no evidence of a right of way. The representation of features, as lines is no evidence of a property boundary. © Crown copyright and database rights, 2021. Ordnance Survey 0100031673

Scale: 1:1250, paper size: A4