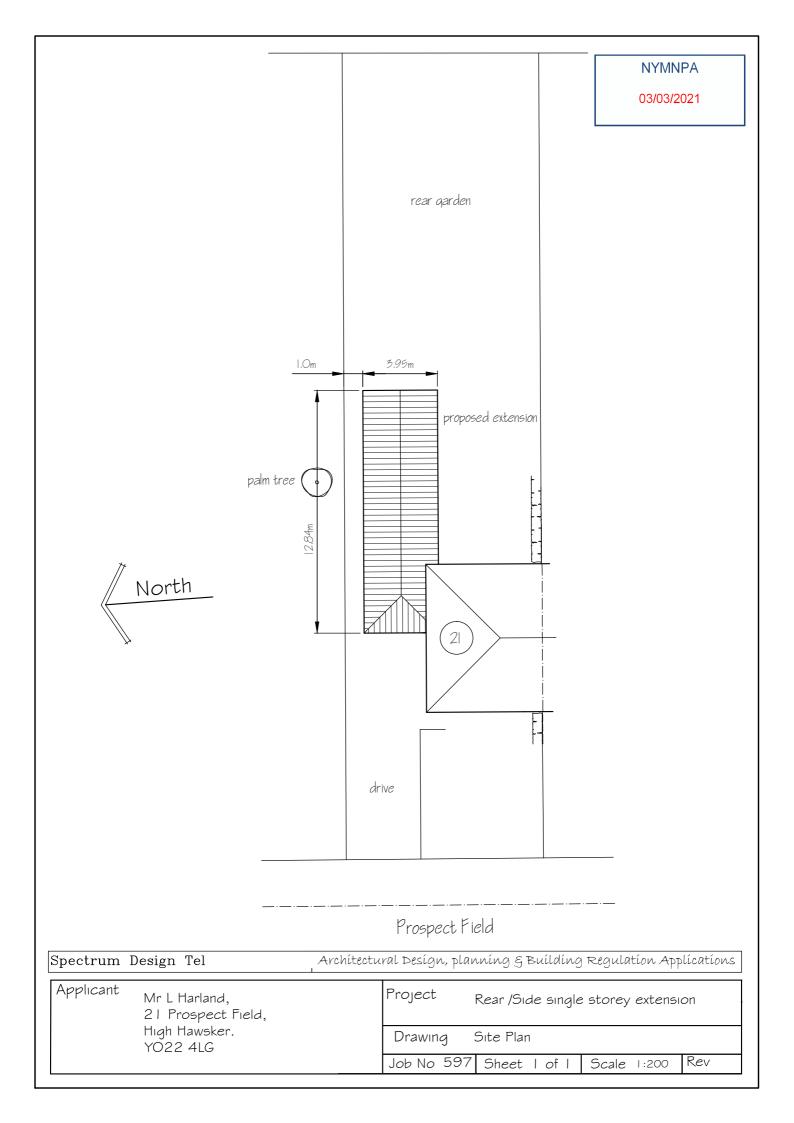

## Location Plan of 21 prospect field, high hawsker



This Plan includes the following Licensed Data: OS MasterMap Black and White PDF Location Plan by the Ordnance Survey National Geographic Database and incorporating surveyed revision available at the date of production. Reproduction in whole or in part is prohibited without the prior permission of Ordnance Survey. The representation of a road, track or path is no evidence of a right of way. The representation of features, as lines is no evidence of a property boundary. © Crown copyright and database rights, 2021. Ordnance Survey 0100031673

Scale: 1:1250, paper size: A4