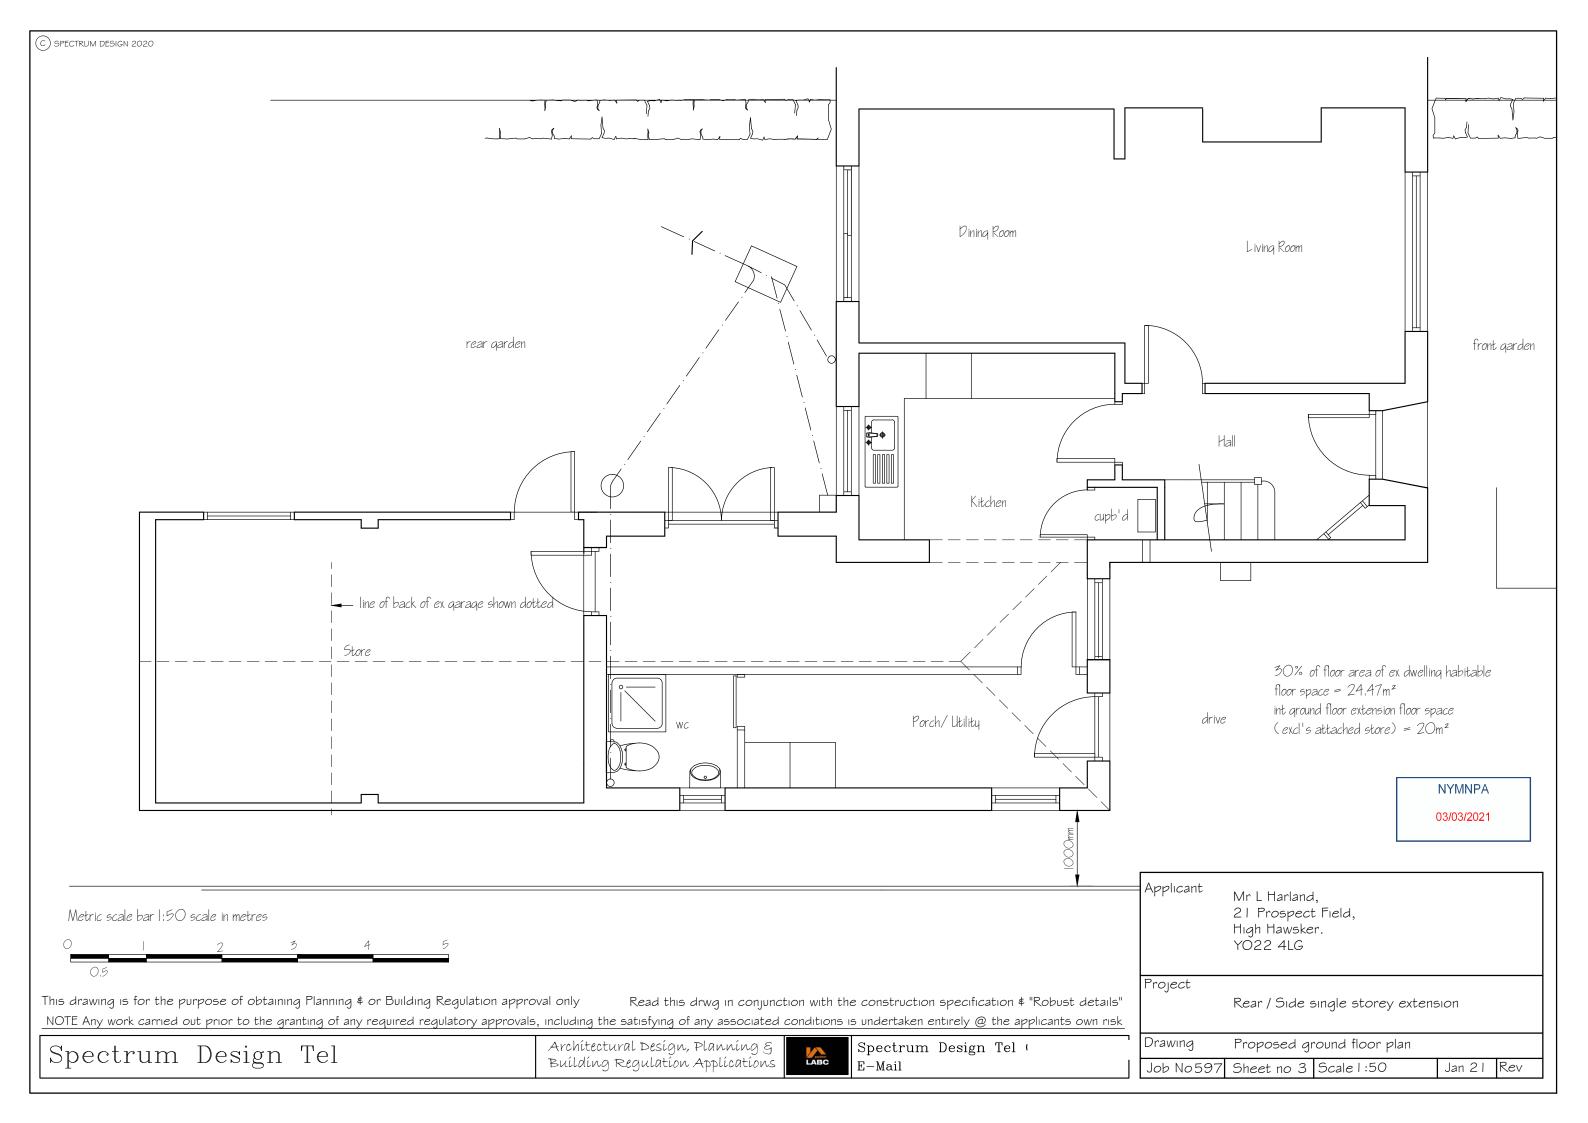

## Location Plan of 21 prospect field, high hawsker



This Plan includes the following Licensed Data: OS MasterMap Black and White PDF Location Plan by the Ordnance Survey National Geographic Database and incorporating surveyed revision available at the date of production. Reproduction in whole or in part is prohibited without the prior permission of Ordnance Survey. The representation of a road, track or path is no evidence of a right of way. The representation of features, as lines is no evidence of a property boundary. © Crown copyright and database rights, 2021. Ordnance Survey 0100031673

Scale: 1:1250, paper size: A4