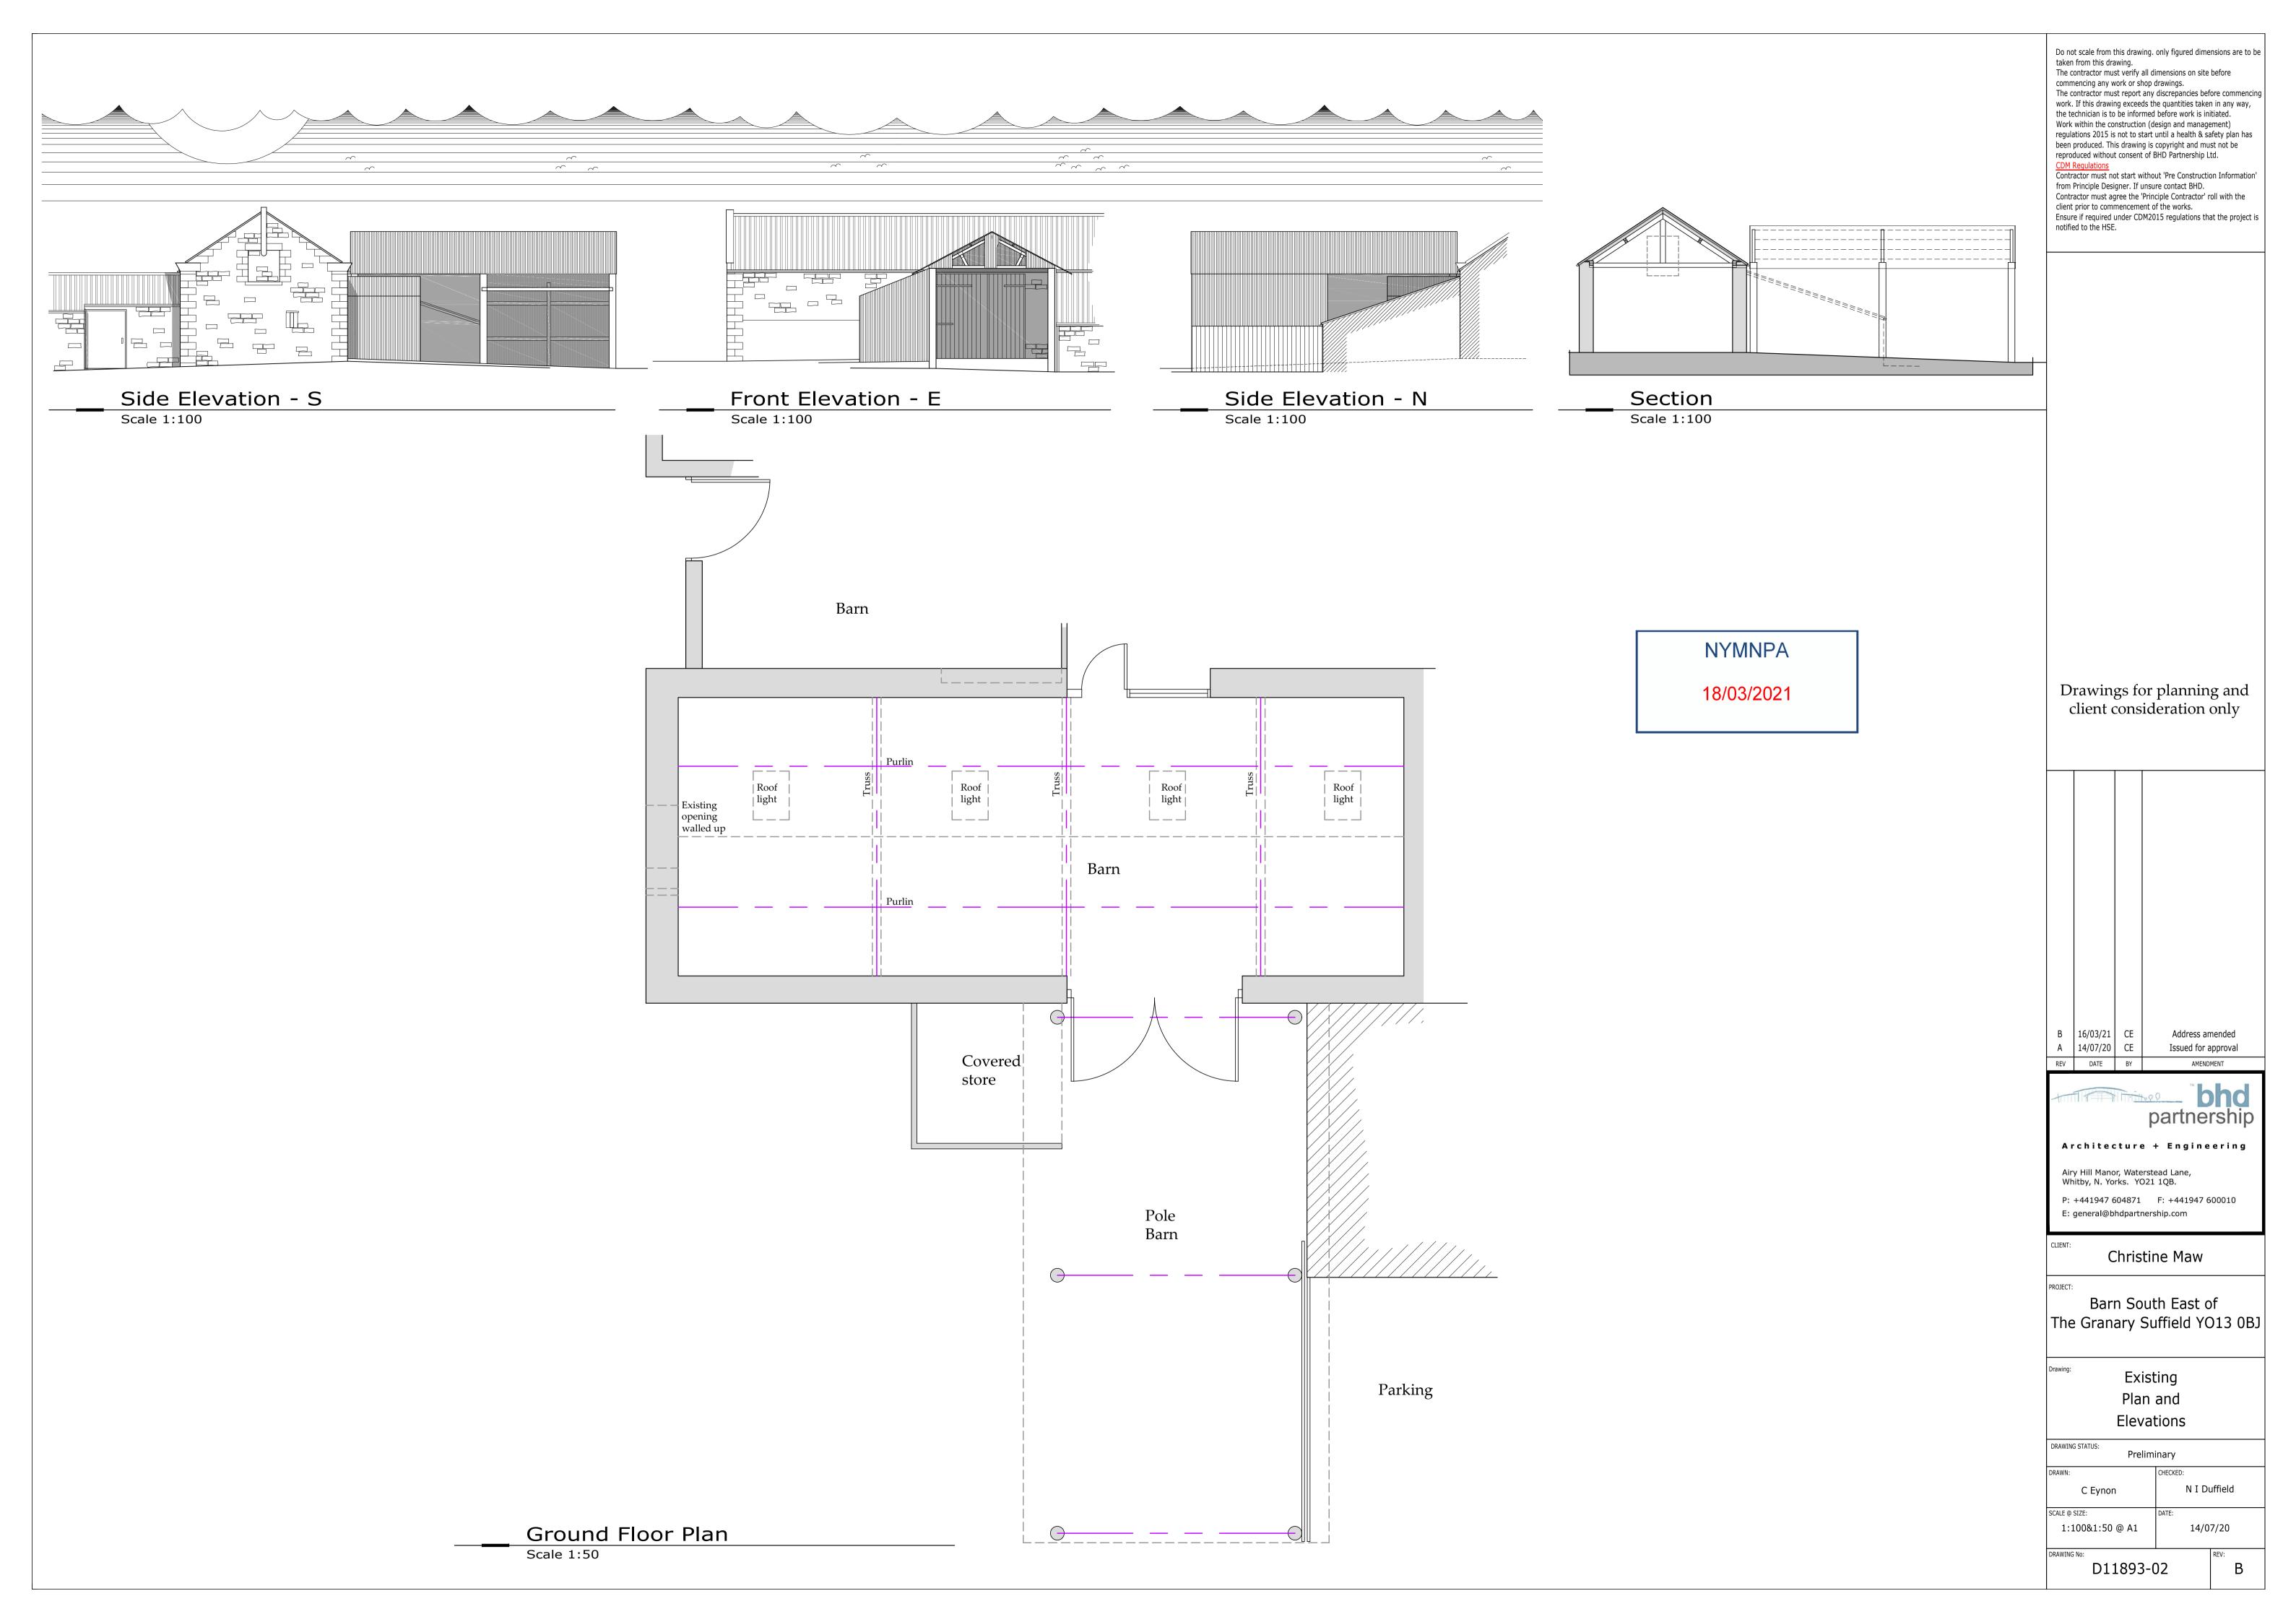

|      |                               | PROJECT: Barn South East of |       |       |           |   |
| В   | 16/03/21 | CE | Address change      |      |      |                               |                             |       |       | 12 ODI    | E |
|     |          |    |                     |      |      | The Granary Suffield YO13 0BJ |                             |       |       |           |   |
| Α   | 10/11/20 | CE | Issued for approval |      |      | A3                            | DRN: C Eyn                  | on    | DATE: | 10/11/20  |   |
| REV | DATE     | BY | AMENDMENT           | CHKD | APVD | SCALE:                        | As shown                    | ISSUE | : Pr  | eliminary |   |

Location Plan and Block Plan

DRAWING NR: REV: D11893-01

 $\mathbf{B}$