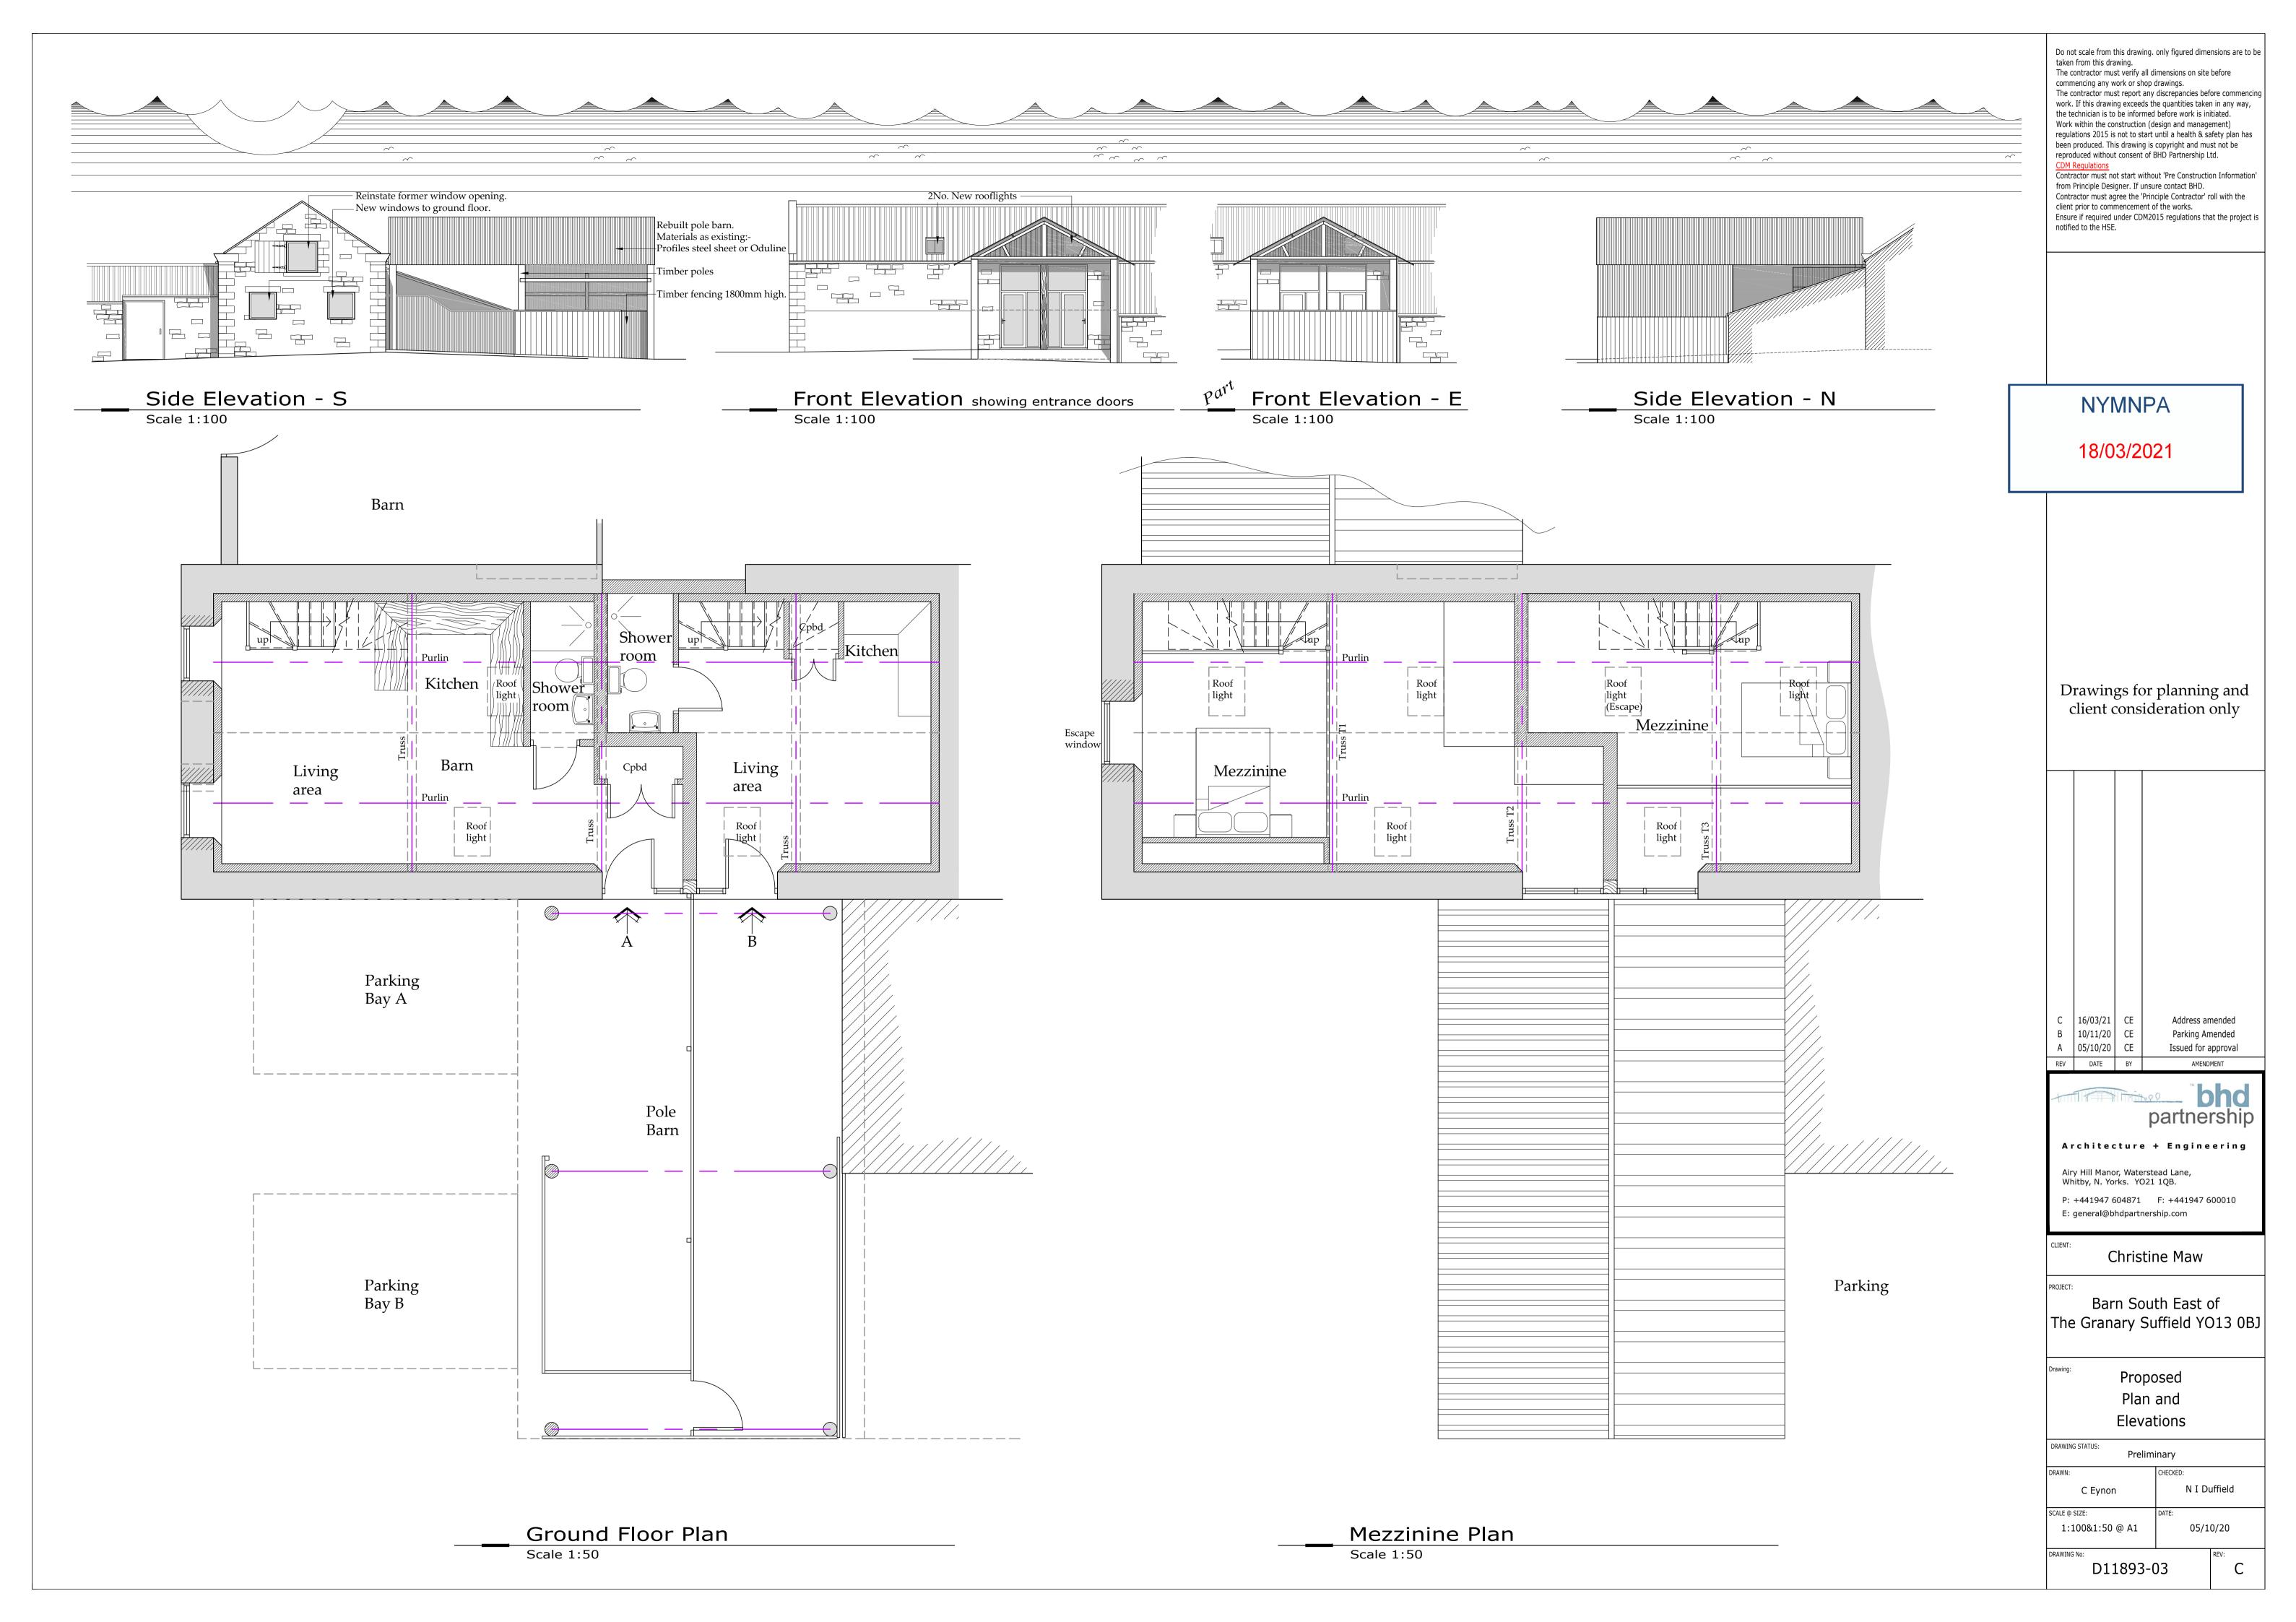

|      |                               | PROJECT: Barn South East of |       |       |           |   |
| В   | 16/03/21 | CE | Address change      |      |      |                               |                             |       |       | 12 ODI    | E |
|     |          |    |                     |      |      | The Granary Suffield YO13 0BJ |                             |       |       |           |   |
| Α   | 10/11/20 | CE | Issued for approval |      |      | A3                            | DRN: C Eyn                  | on    | DATE: | 10/11/20  |   |
| REV | DATE     | BY | AMENDMENT           | CHKD | APVD | SCALE:                        | As shown                    | ISSUE | : Pr  | eliminary |   |

Location Plan and Block Plan

DRAWING NR: REV: D11893-01

 $\mathbf{B}$