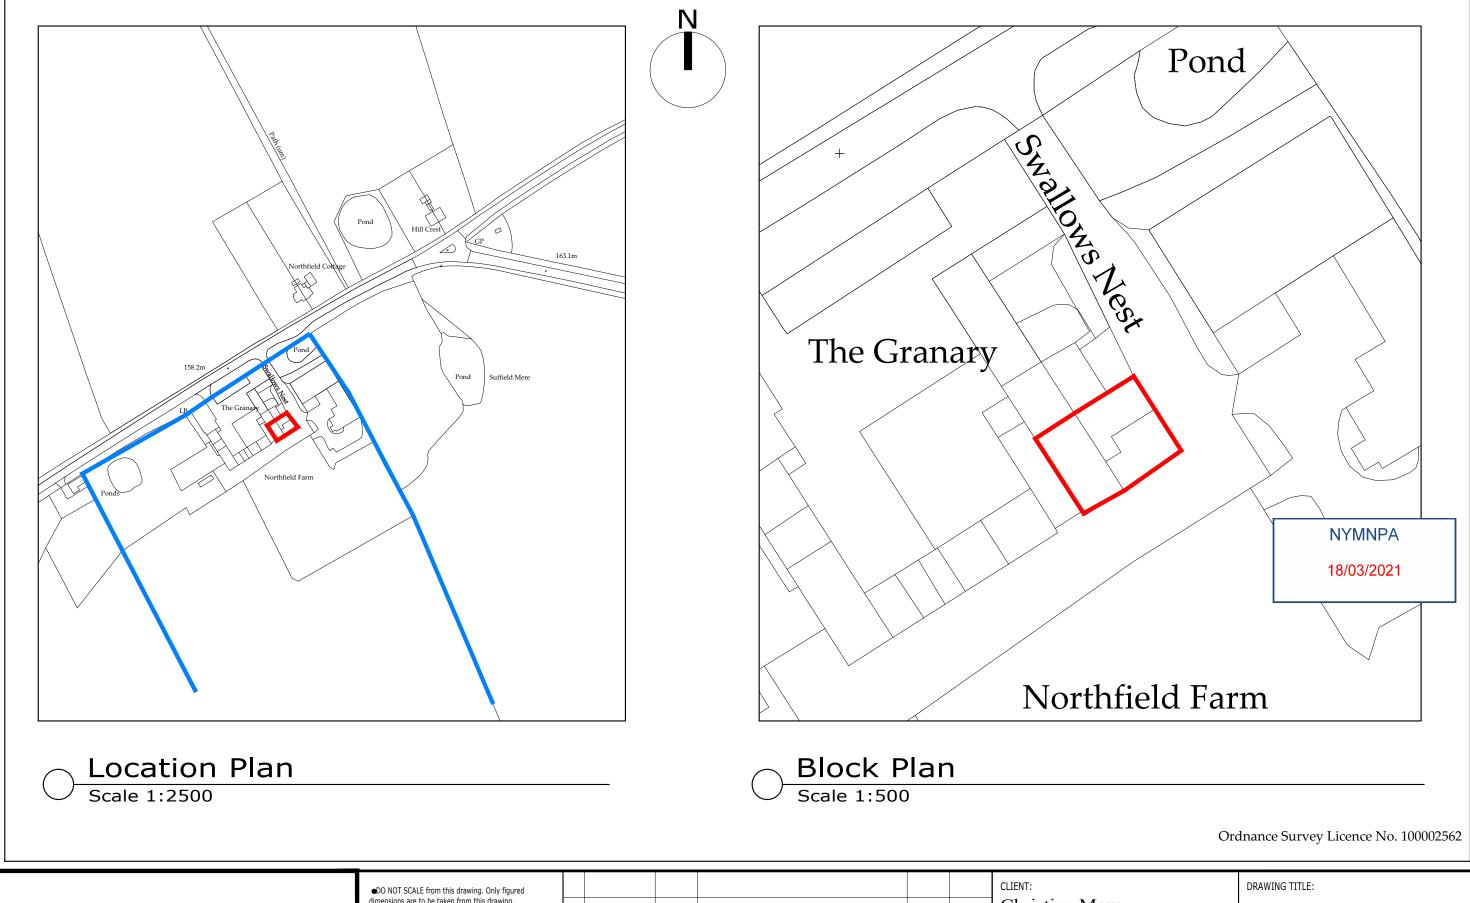

## partnership

Tel: 01947-604871 general@bhdpartnership.com

North Yorkshire, UK, YO21 1QB. Fax: 01947-600010 www.bhdpartnership.com

dimensions are to be taken from this drawing.

•The Contractor must verify all dimensions on site before commencing any work or shop drawings.

The Contractor must report any discrepancies before

commencing work. If this drawing exceeds the quantities taken in any way, the Technician is to be informed before

work is initiated.

Work within The Construction (Design and Management) Regulations 2015 is not to start until a Health & Safety Plan has been produced. This drawing is Copyright and must not be reproduced without consent of BHD Partnership Ltd

|     |          |    |                     |      |      | CLIENT: Christine Maw         |