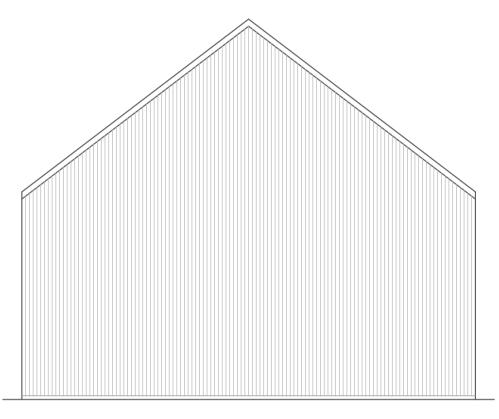

## NYMNPA

16/03/2021

PROFILED METAL SHEETING - DARK GREEN COLOUR TO EXTERNAL WALLS

## FLOOR PLAN AS PROPOSED, SCALE 1:100

PROPOSED NEW BARN TO HAYSTONES MANOR FARM

FRONT

REAR

ELEVATIONS AS PROPOSED, SCALE 1:100