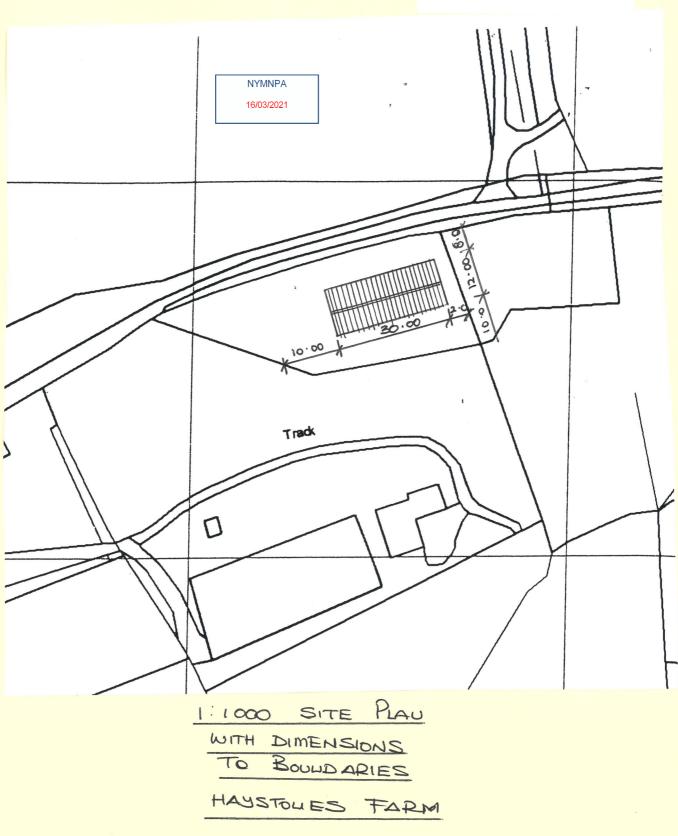

## FLOOR PLAN AS PROPOSED, SCALE 1:100

PROPOSED NEW BARN TO HAYSTONES MANOR FARM

FRONT

REAR

ELEVATIONS AS PROPOSED, SCALE 1:100