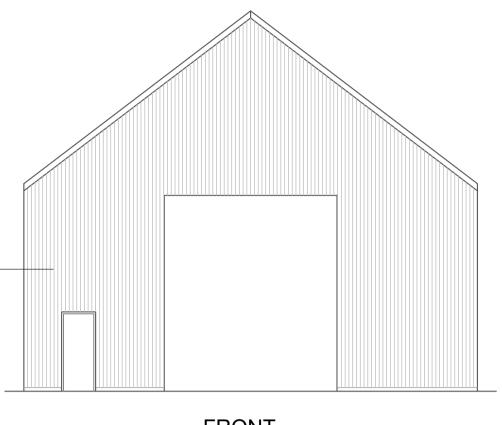

## NYMNPA

16/03/2021

PROFILED METAL SHEETING - DARK GREEN COLOUR TO EXTERNAL WALLS

## FLOOR PLAN AS PROPOSED, SCALE 1:100

PROPOSED NEW BARN TO HAYSTONES MANOR FARM

FRONT

REAR

ELEVATIONS AS PROPOSED, SCALE 1:100