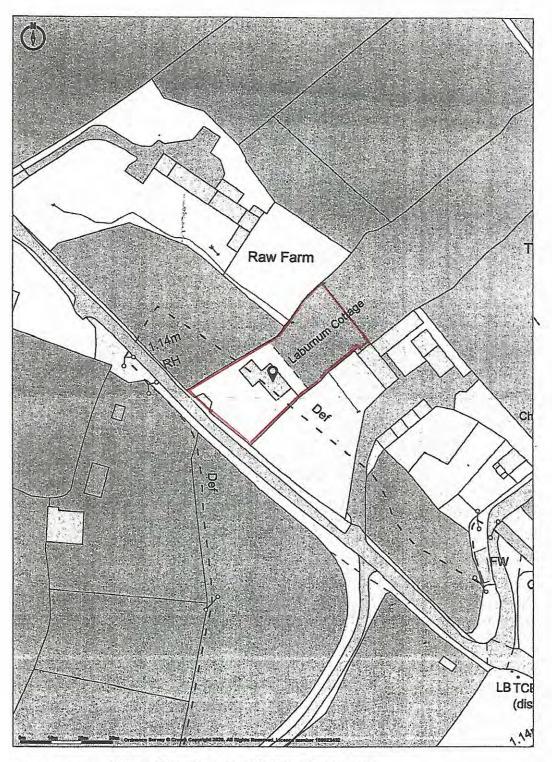

#### Laburnum Cottage, Road From High Normanby To Church Lane, Raw, North Yorkshire, YO22 4PP

Block Plan shows area bounded by: 493394.06, 505579.04 493484.06, 505669.04 (at a scale of 1:500), OSGridRef: NZ9343 562. The representation of a road, track or path is no evidence of a right of way. The representation of features as lines is no evidence of a property boundary.

Produced on 11th Mar 2021 from the Ordnance Survey National Geographic Database and incorporating surveyed revision available at this date. Reproduction in whole or part is prohibited without the prior permission of Ordnance Survey. © Crown copyright 2021. Supplied by www.buyaplan.co.uk a licensed Ordnance Survey partner (100053143). Unique plan reference: #00609735-DB559B