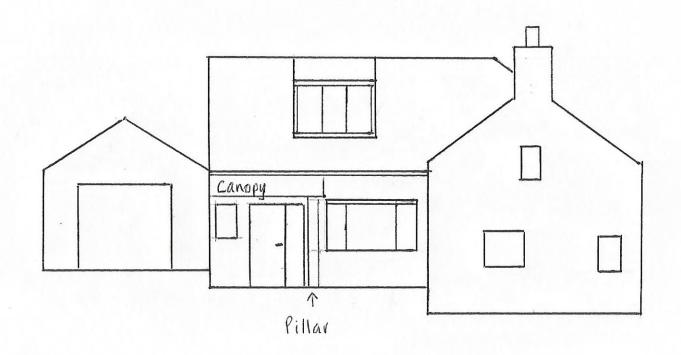

ted without the prior permission of Ordnance Survey. © Crown copyright 2021. Supplied by www.buyaplan.co.uk a licensed Ordnance Survey partner (100053143). Unique plan reference: #00609735-DB559B

Ordnance Survey and the OS Symbol are registered trademarks of Ordnance Survey, the national mapping agency of Great Britain. Buy A Plan logo, pdf design and the www.buyaplan.co.uk website are Copyright © Pass Inc Ltd 2021

## Red outlines detail proposed location of:

- 1. Pourking Area
- 2. Shed 3. Waste Heatment Plant.

Plan: Existing

Laburnum Cottage: Raw

NYMNPA

02/03/2021



Plan : Proposed

Laburnum Cottage: Raw

NYMNPA 02/03/2021



Rear

1:100

Attic Room Current Layent:

> NYMNPA 02/03/2021



1:333

Proposed layant:



# Existing Front Elevation Laburnum Cottage

NYMNPA

17/03/2021



## Proposed Front Elevation Laburnum Cottage

NYMNPA

17/03/2021



Proposed design to enclose canopy/create Porch Laburnum Cottage



Front Elevation



Side Elevation

Existing Real Elevation
Laburnum Cottage



## Proposed Rear Elevation Laburnum Cottage



Existing Side Elevation Laburnum cottage



1:50

Proposed Side Elevation

Laburnum Cottage NYMNPA 17/03/2021



Home > Garden Sheds > Wooden Garden Sheds > Tiger Workman Apex

#### **Tiger Workman Apex**

女女女女女

Average Customer Rating (100 Reviews)

**NYMNPA** 

17/03/2021



Image Shows 14x10 Model



Offering a fresh alternative to our classic heavyweight workshop, the Tiger Workman Apex combines the same spacious storage and versatility. Moving the double doors to the long side of the building ensures the Workman is not only p