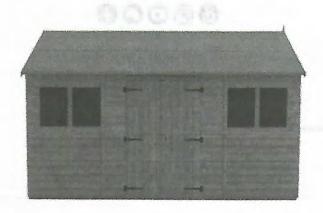

#### **Tiger Workman Apex**

女女女女女

Average Customer Rating (100 Reviews)

**NYMNPA** 

17/03/2021

Image Shows 14x10 Model

Offering a fresh alternative to our classic heavyweight workshop, the Tiger Workman Apex combines the same spacious storage and versatility. Moving the double doors to the long side of the building ensures the Workman is not only practical but aesthetically pleasing

From £994.99

or £24.99 per month (find out more)

Customise & Buy

FREE delivery to UK mainland\* (exceptions apply)
Delivered in 19 - 21 weeks

- Product Description
   Delivery Information
   Technical Data
- > <u>Guarantee</u>