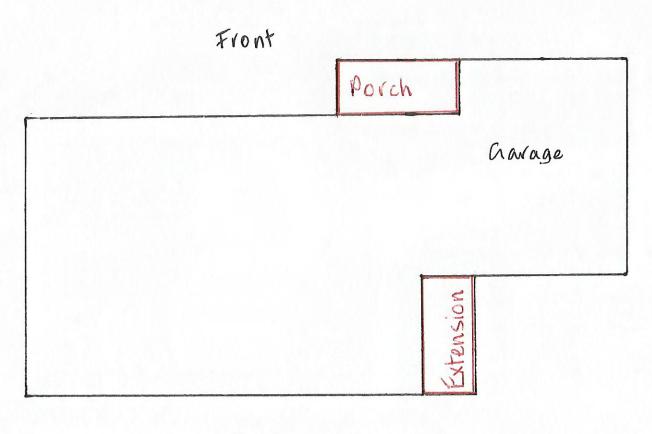

## Proposed Front Elevation Laburnum Cottage

NYMNPA

17/03/2021

Proposed design to enclose canopy/create Porch Laburnum Cottage

Front Elevation

Side Elevation

Existing Real Elevation
Laburnum Cottage