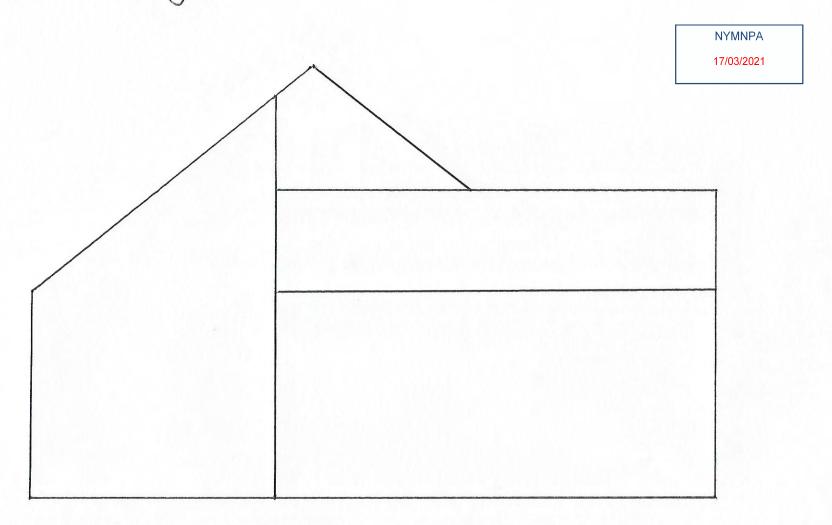

# Existing Front Elevation Laburnum Cottage

NYMNPA

17/03/2021

## Proposed Front Elevation Laburnum Cottage

NYMNPA

17/03/2021

Proposed design to enclose canopy/create Porch Laburnum Cottage

Front Elevation

Side Elevation

Existing Real Elevation
Laburnum Cottage

## Proposed Rear Elevation Laburnum Cottage

Existing Side Elevation Laburnum cottage

1:50

Proposed Side Elevation

Laburnum Cottage NYMNPA 17/03/2021

Home > Garden Sheds > Wooden Garden Sheds > Tiger Workman Apex