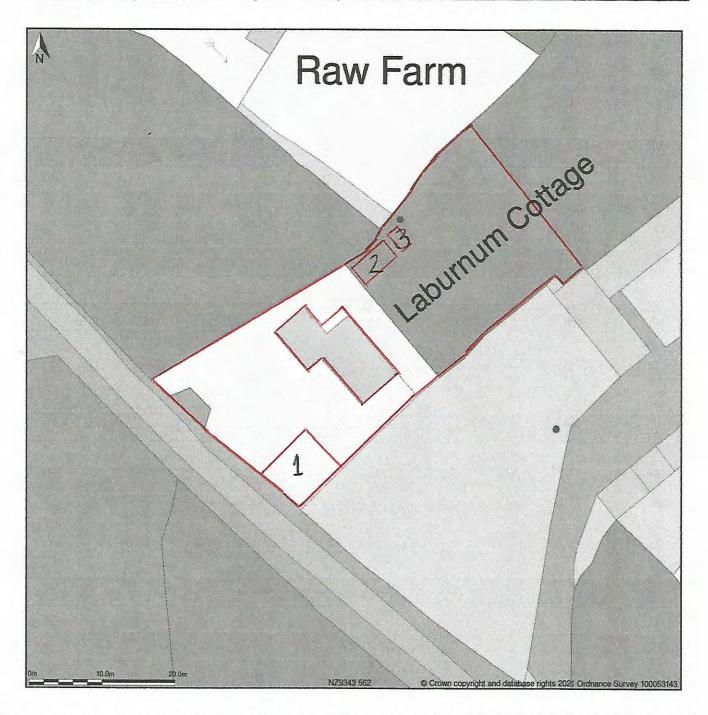

#### Laburnum Cottage, Road From High Normanby To Church Lane, Raw, North Yorkshire, YO22 4PP

Block Plan shows area bounded by: 493394.06, 505579.04 493484.06, 505669.04 (at a scale of 1:500), OSGridRef: NZ9343 562. The representation of a road, track or path is no evidence of a right of way. The representation of features as lines is no evidence of a property boundary.

Produced on 11th Mar 2021 from the Ordnance Survey National Geographic Database and incorporating surveyed revision available at this date. Reproduction in whole or part is prohibited without the prior permission of Ordnance Survey. © Crown copyright 2021. Supplied by www.buyaplan.co.uk a licensed Ordnance Survey partner (100053143). Unique plan reference: #00609735-DB559B