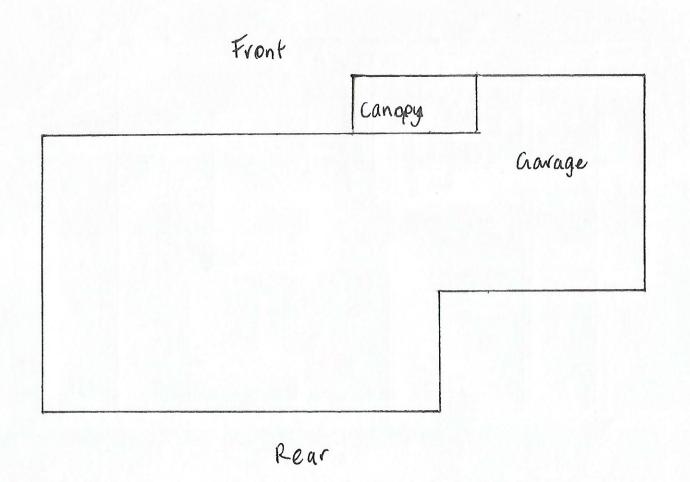

s no evidence of a property boundary.

Produced on 11th Mar 2021 from the Ordnance Survey National Geographic Database and incorporating surveyed revision available at this date. Reproduction in whole or part is prohibited without the prior permission of Ordnance Survey. © Crown copyright 2021. Supplied by www.buyaplan.co.uk a licensed Ordnance Survey partner (100053143). Unique plan reference: #00609735-DB559B

Ordnance Survey and the OS Symbol are registered trademarks of Ordnance Survey, the national mapping agency of Great Britain. Buy A Plan logo, pdf design and the www.buyaplan.co.uk website are Copyright © Pass Inc Ltd 2021

## Red outlines detail proposed location of:

- 1. Pourking Area
- 2. Shed 3. Waste Heatment Plant.

Plan: Existing

Laburnum Cottage: Raw

NYMNPA

02/03/2021



Plan : Proposed

Laburnum Cottage: Raw

NYMNPA 02/03/2021



Rear

1:100

Attic Room Current Layent:

> NYMNPA 02/03/2021



1:333

Proposed layant:



# Existing Front Elevation Laburnum Cottage

NYMNPA

17/03/2021



## Proposed Front Elevation Laburnum Cottage

NYMNPA

17/03/2021



Proposed design to enclose canopy/create Porch Laburnum Cottage



Front Elevation



Side Elevation

Existing Real Elevation
Laburnum Cottage



## Proposed Rear Elevation Laburnum Cottage



Existing Side Elevation Laburnum cottage



1:50

Proposed Side Elevation

Laburnum Cottage NYMNPA 17/03/2021



Home > Garden Sheds > Wooden Garden Sheds > Tiger Workman Apex

#### **Tiger Workman Apex**

女女女女女

Average Customer Rating (100 Reviews)

**NYMNPA** 

17/03/2021



Image Shows 14x10 Model



Offering a f