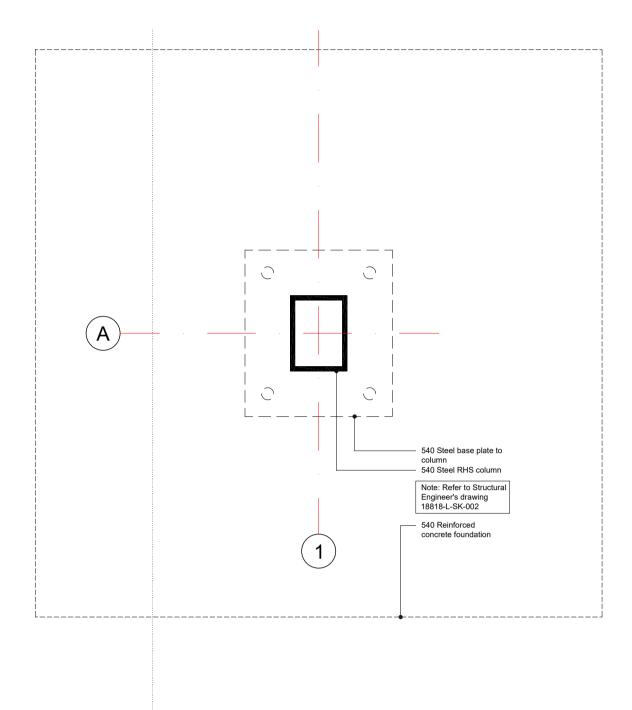

## 1 Canopy Steel Column Base 40-500 Scale: 1:5 @ A1

(H) Mains operated heat sensor

Symbol highlights significant design risks and site hazards. Refer to Hazard Management Sheet for further and full

S Note: Final EXW.1 external glazing details to be confirmed with specialist glazing contractor