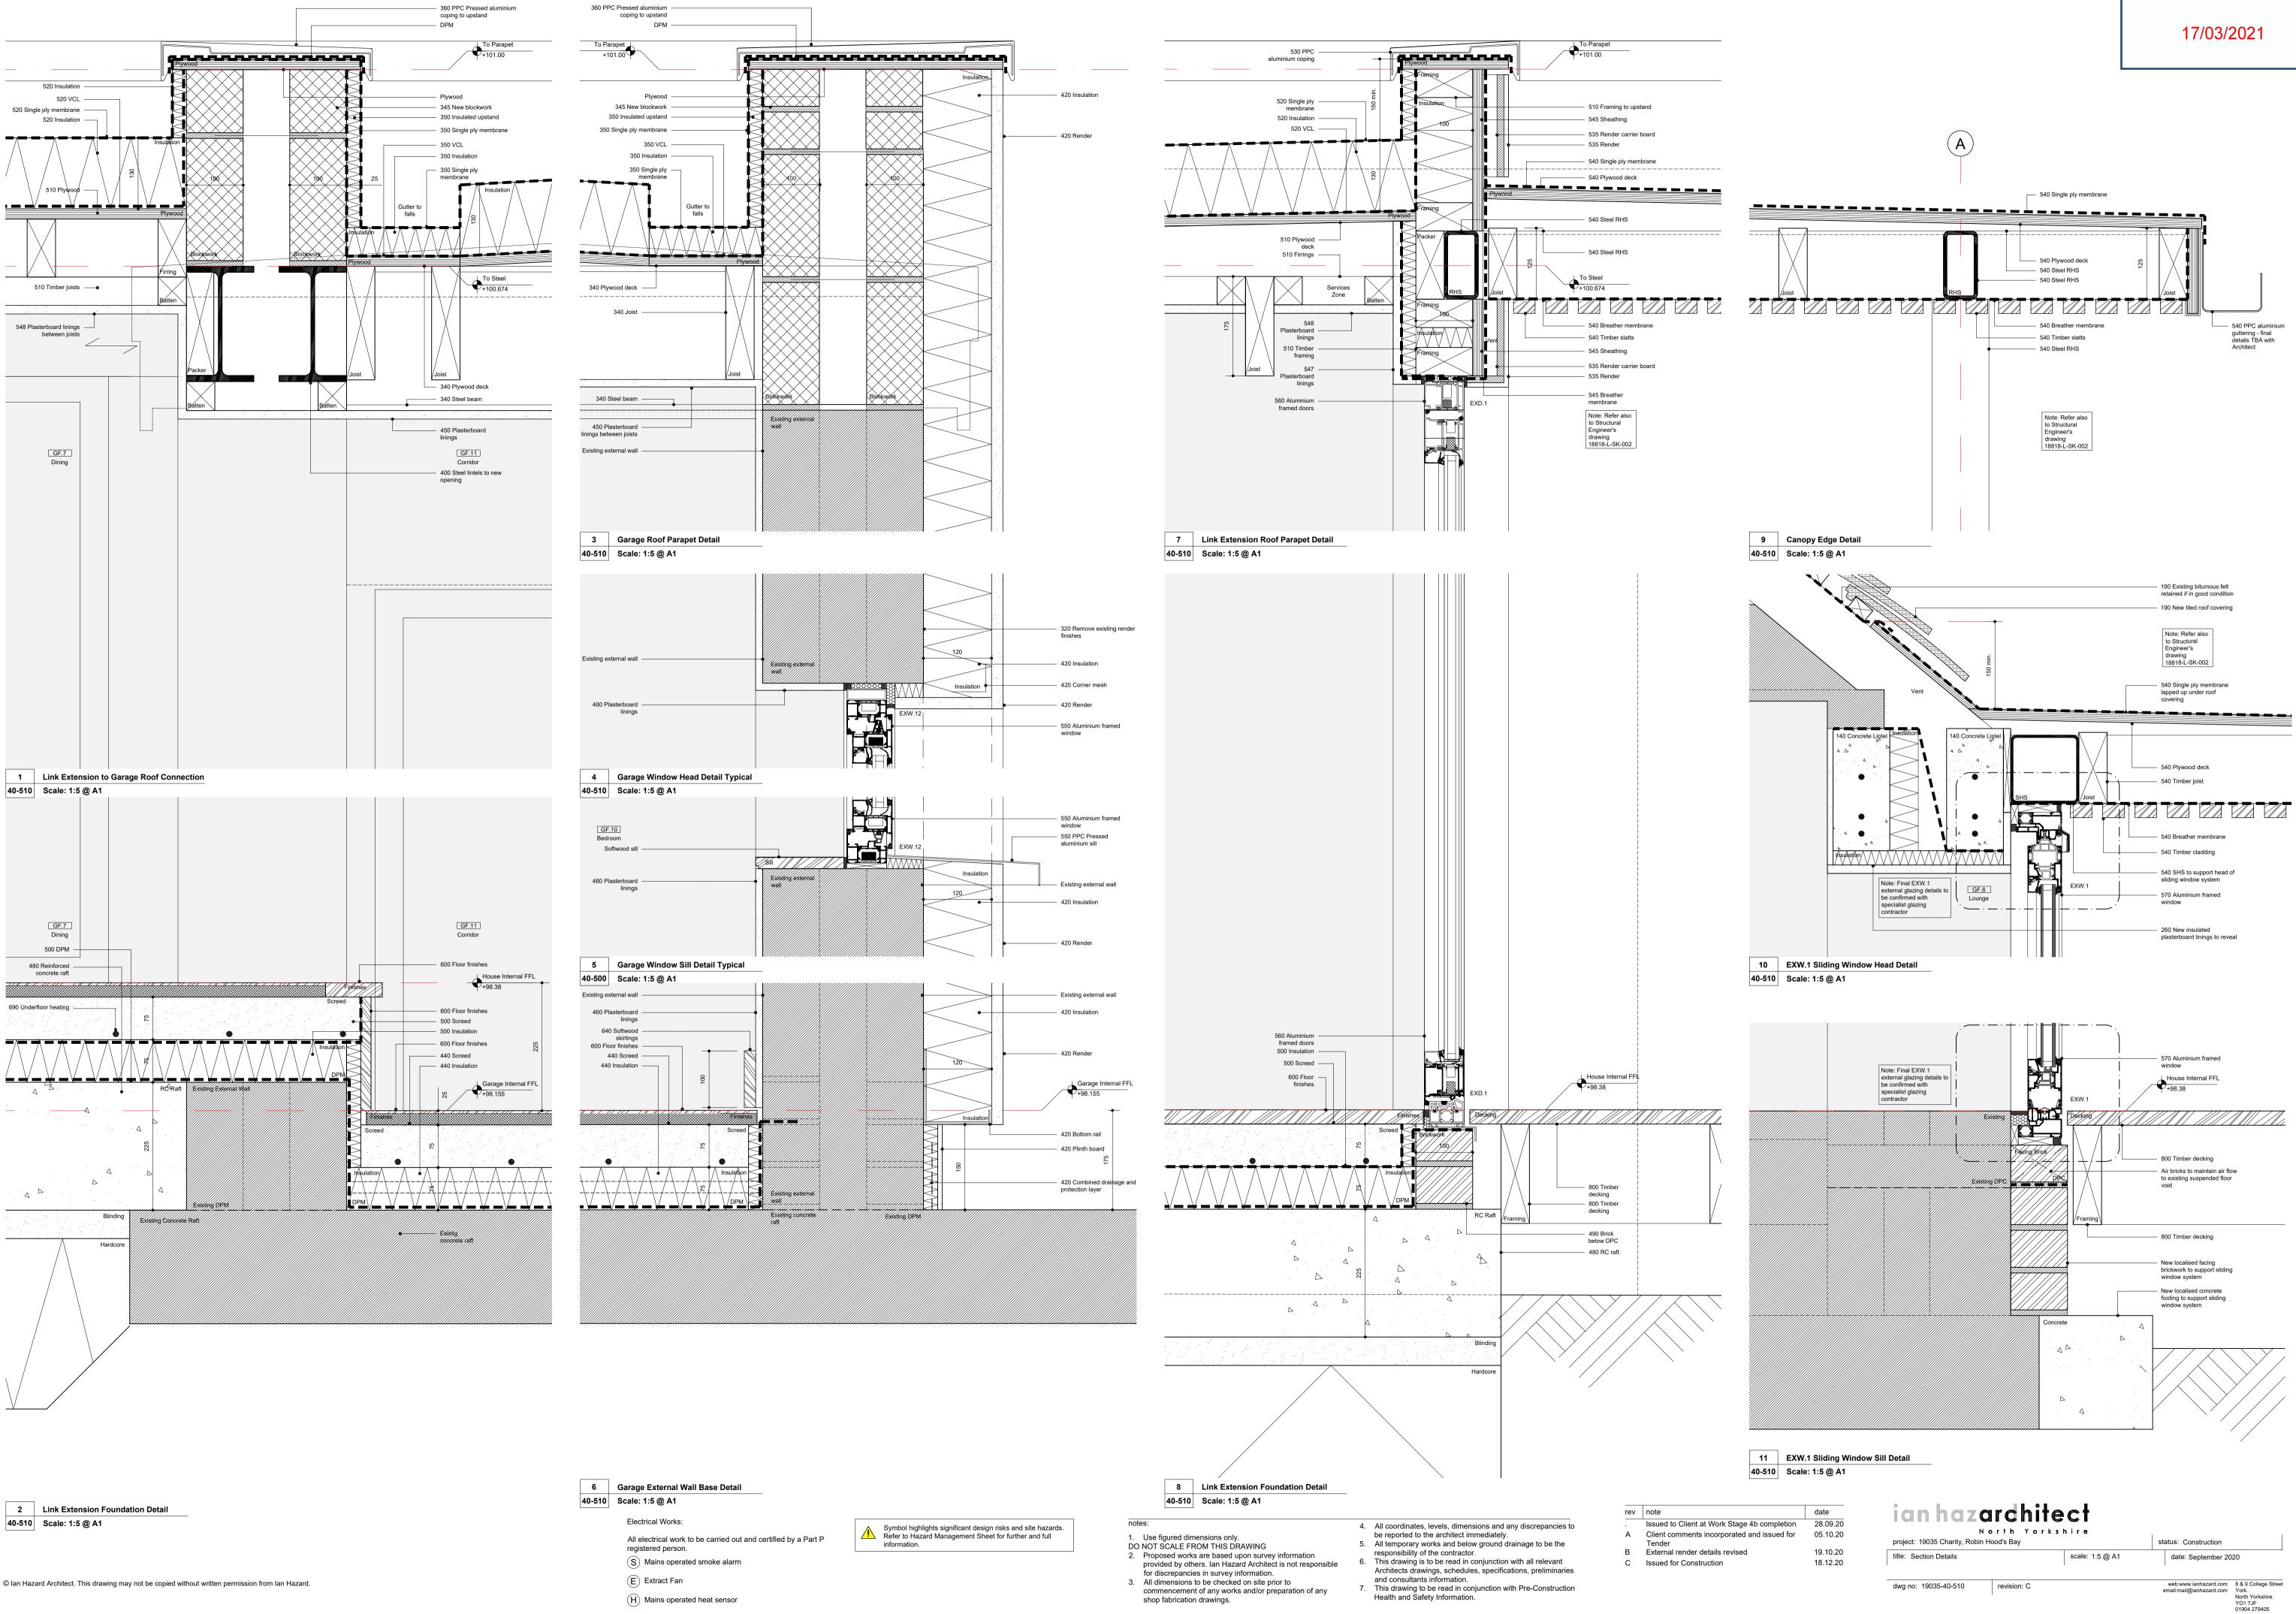

## 1 Canopy Steel Column Base 40-500 Scale: 1:5 @ A1

(H) Mains operated heat sensor

Symbol highlights significant design risks and site hazards. Refer to Hazard Management Sheet for further and full

S Note: Final EXW.1 external glazing details to be confirmed with specialist glazing contractor