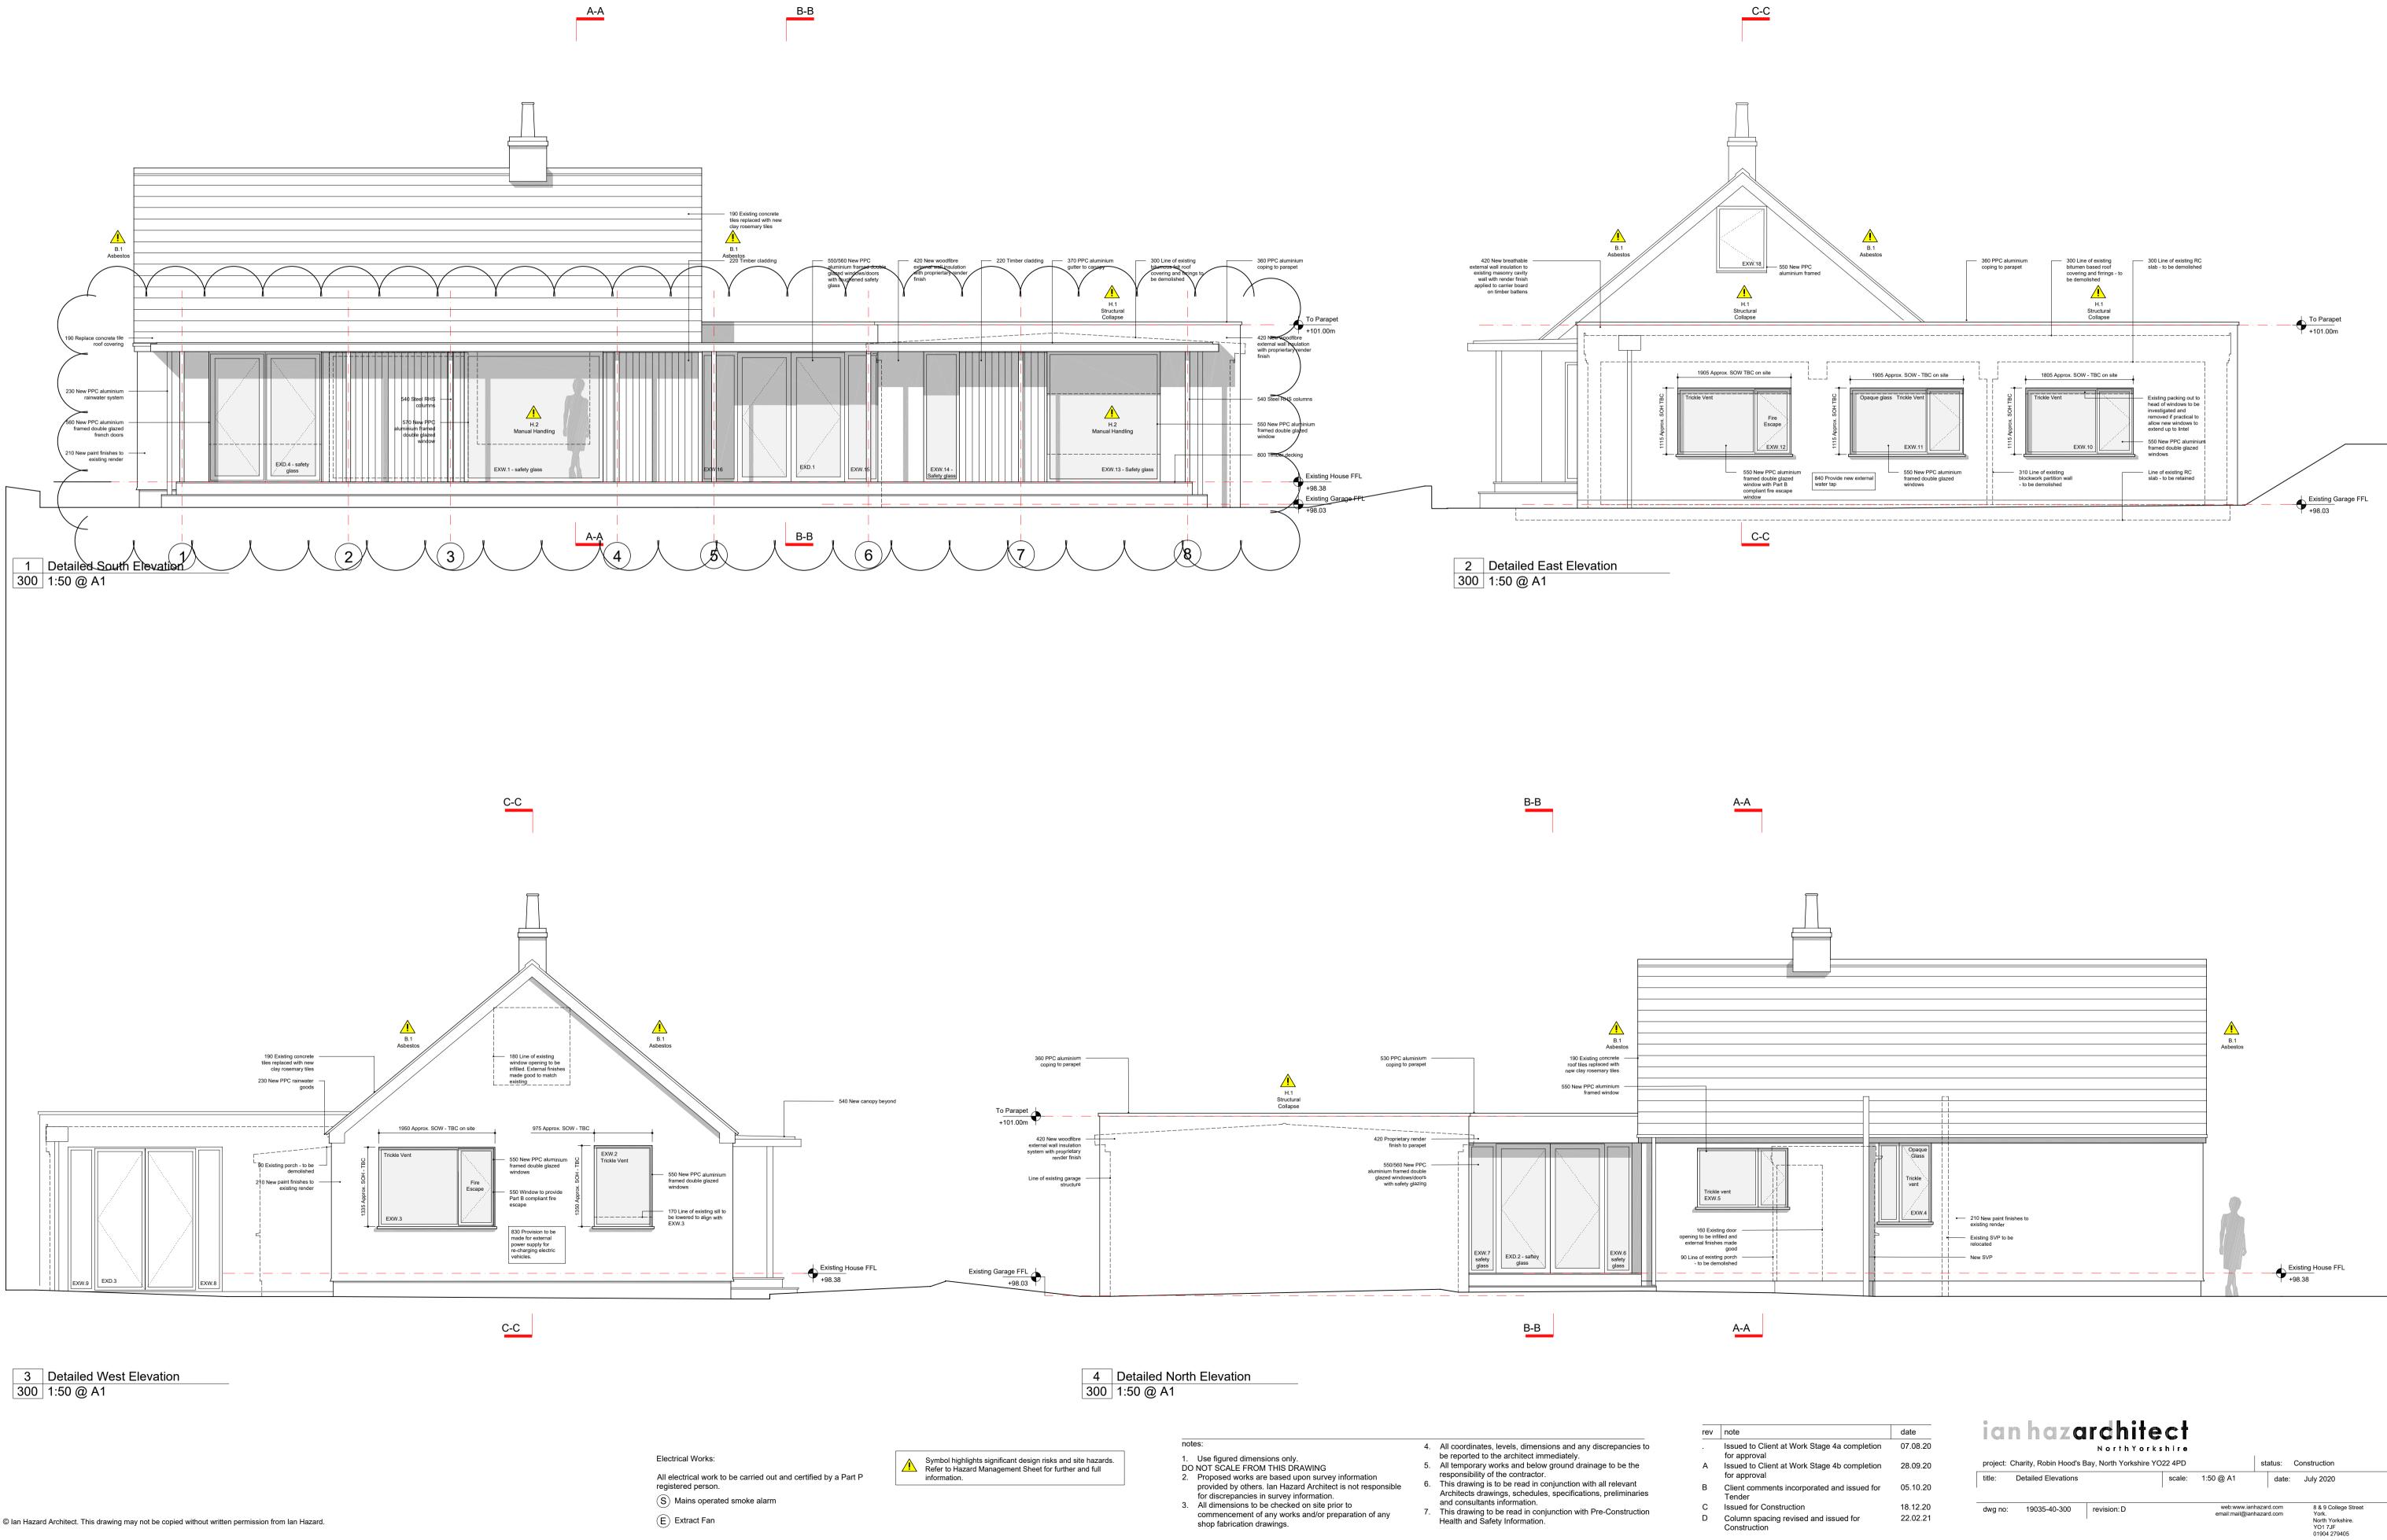

## NYMNPA

17/03/2021

| etailed Elevations |              |                          |              |                                       |                     |
|--------------------|--------------|--------------------------|--------------|---------------------------------------|---------------------|
| etailed Elevations |              | scale:                   | 1:50 @ A1    | date:                                 | July 2020           |
|                    | · · · –      | ·                        | wohunawionho | azard com                             | 8 & 9 College Stree |
|                    | 19035-40-300 | 19035-40-300 revision: D |              | 19035-40-300 revision: D web:www.ianh |                     |