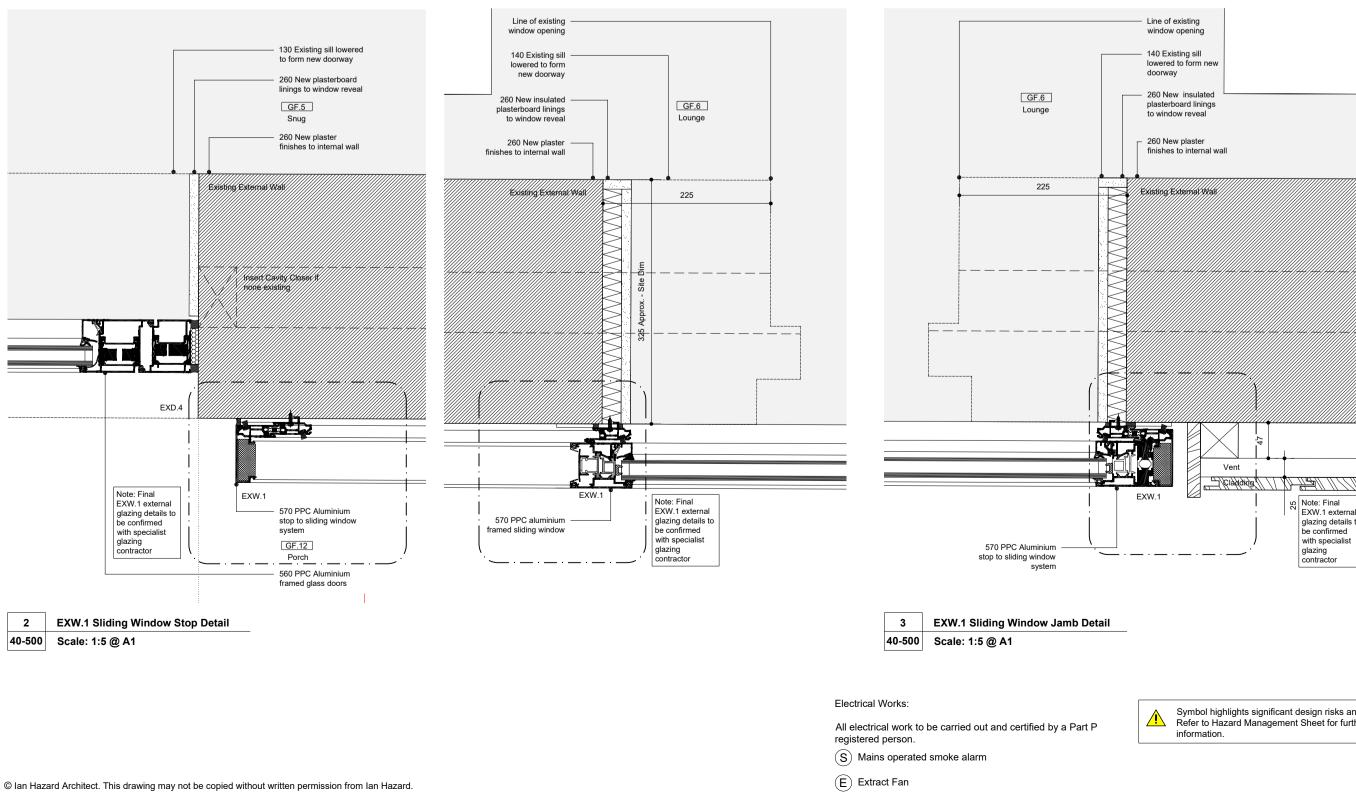

## 1 Canopy Steel Column Base 40-500 Scale: 1:5 @ A1

(H) Mains operated heat sensor

Symbol highlights significant design risks and site hazards. Refer to Hazard Management Sheet for further and full

S Note: Final EXW.1 external glazing details to be confirmed with specialist glazing contractor

Vent