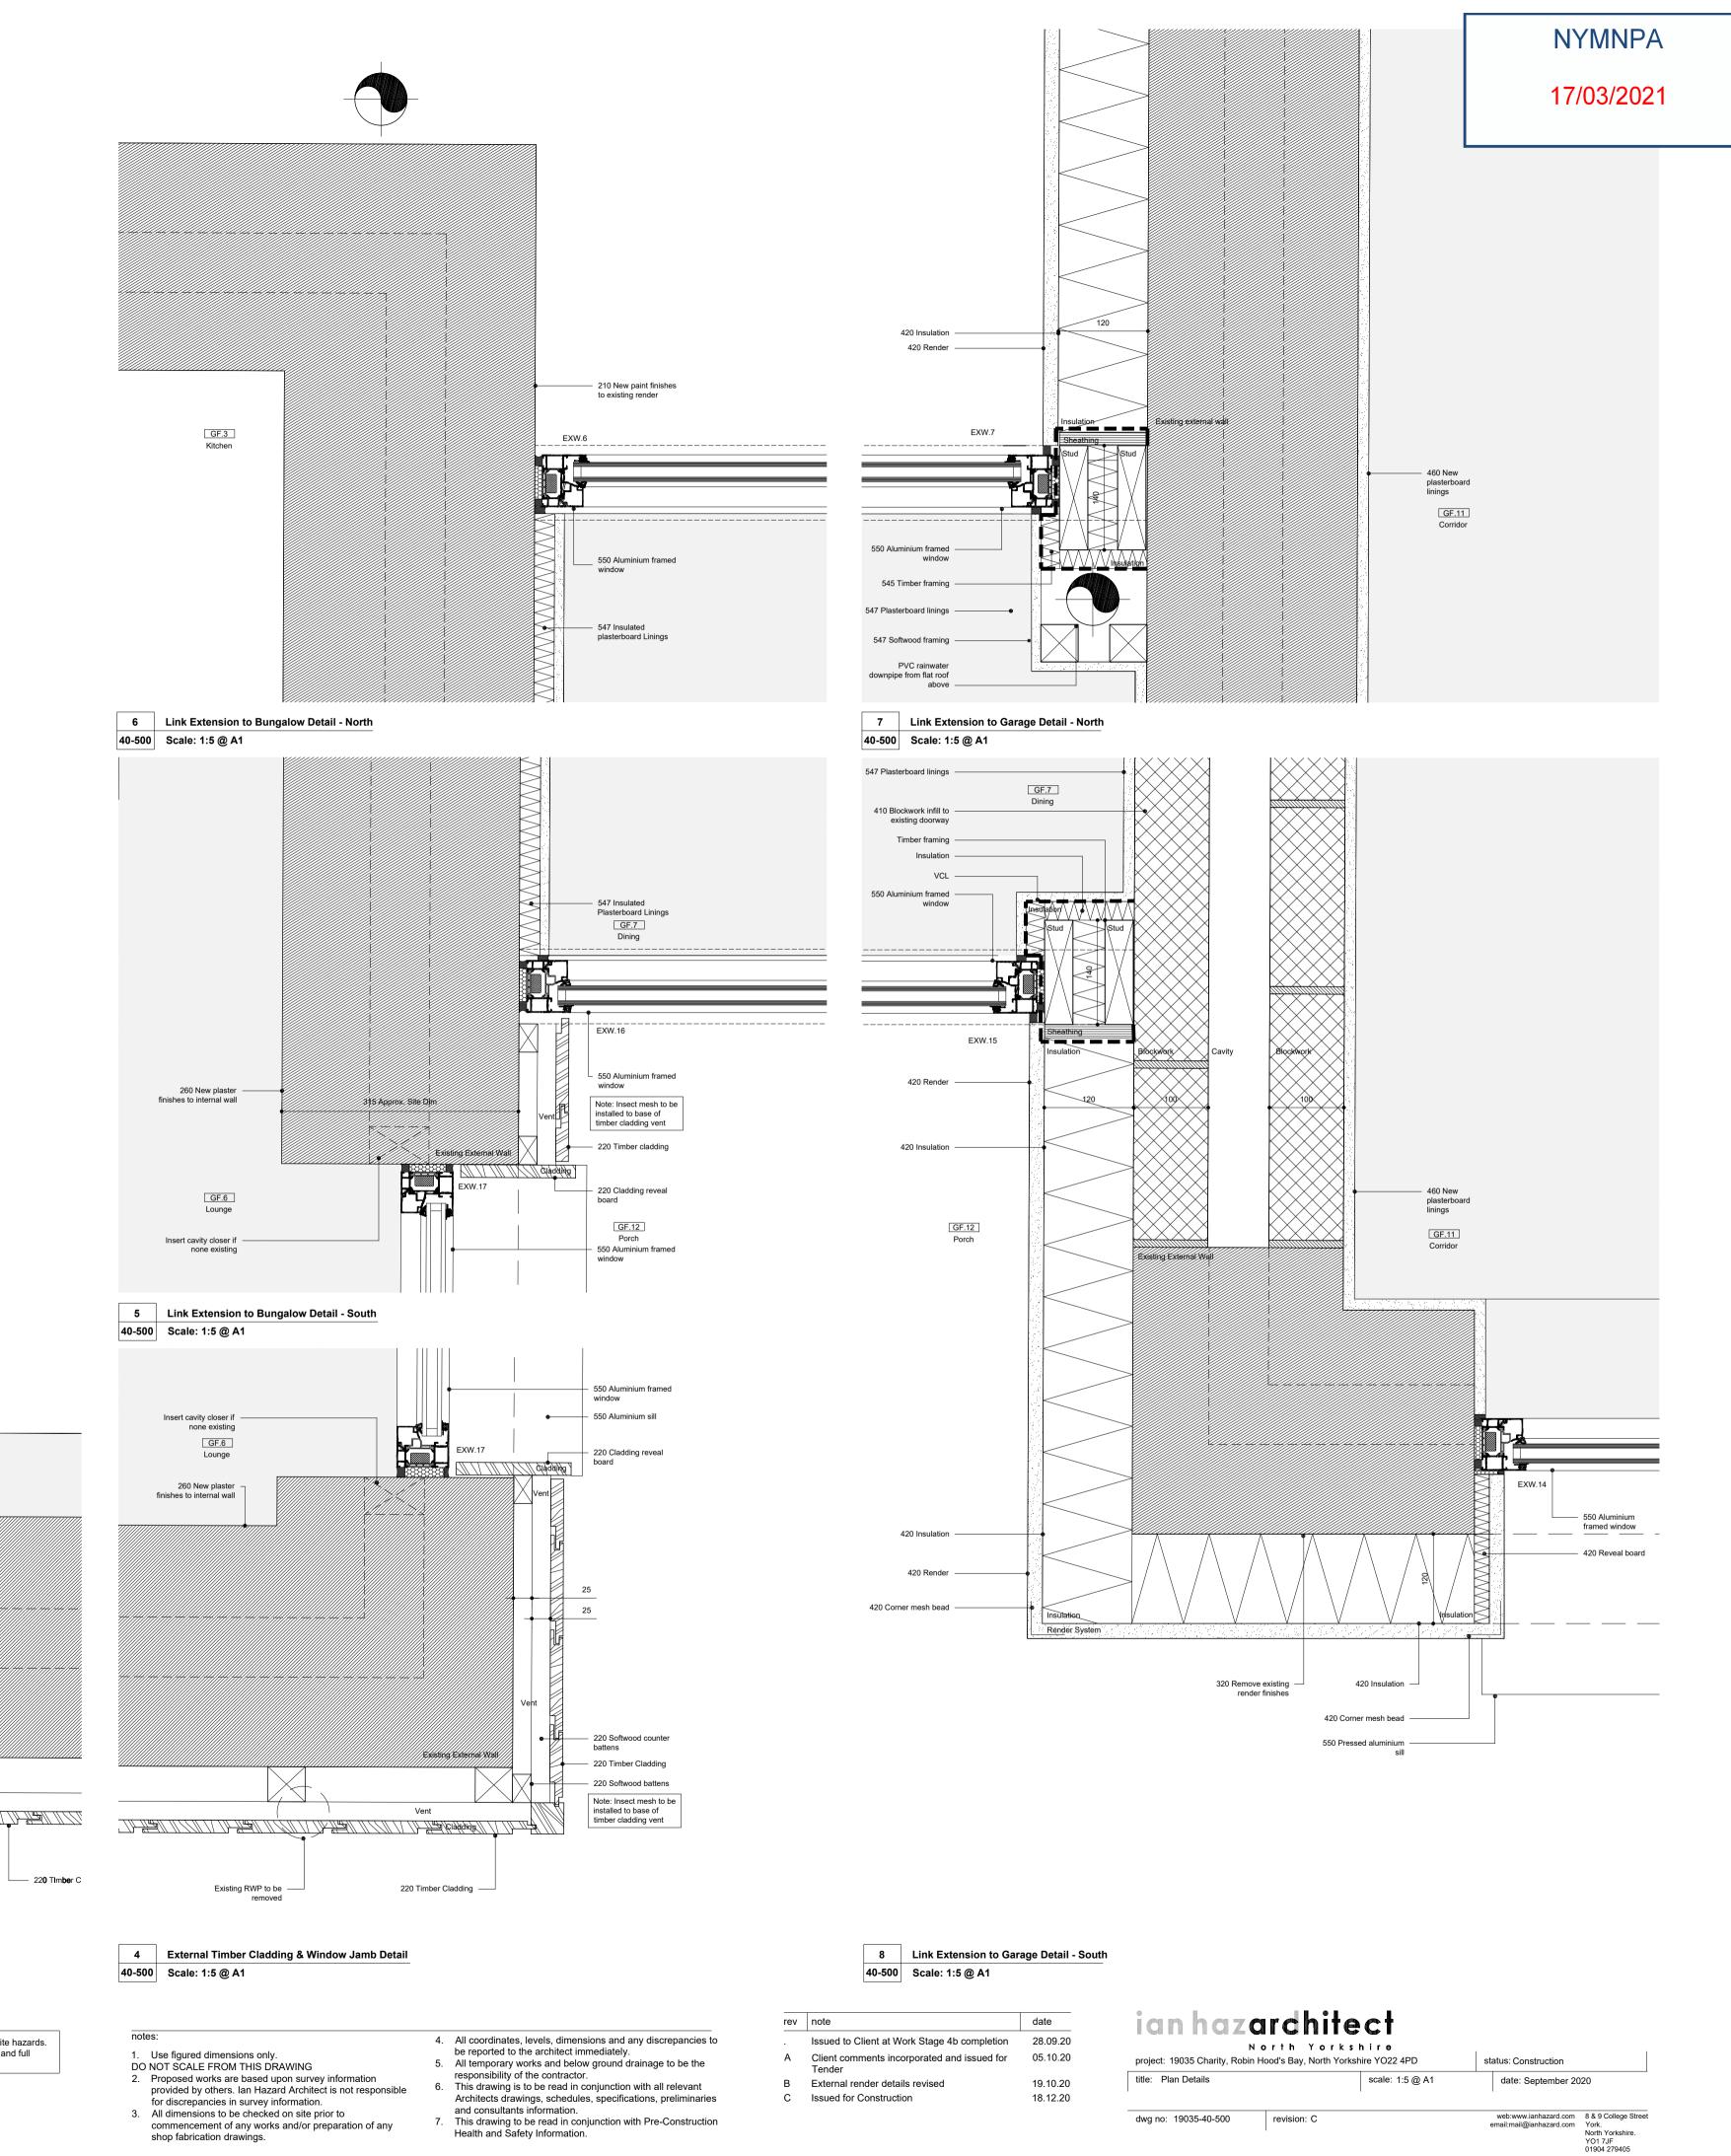

etailed Elevations |              |                          |              |                                       |                     |
|--------------------|--------------|--------------------------|--------------|---------------------------------------|---------------------|
| etailed Elevations |              | scale:                   | 1:50 @ A1    | date:                                 | July 2020           |
|                    | · · · –      | ·                        | wohunawionho | azard com                             | 8 & 9 College Stree |
|                    | 19035-40-300 | 19035-40-300 revision: D |              | 19035-40-300 revision: D web:www.ianh |                     |



## 1 Canopy Steel Column Base 40-500 Scale: 1:5 @ A1



(H) Mains operated heat sensor



Symbol highlights significant design risks and site hazards. Refer to Hazard Management Sheet for further and full

S Note: Final EXW.1 external glazing details to be confirmed with specialist glazing contractor

Vent

## Drawings to be read with Pre-construction Health and Safety Information



- shop fabrication drawings.