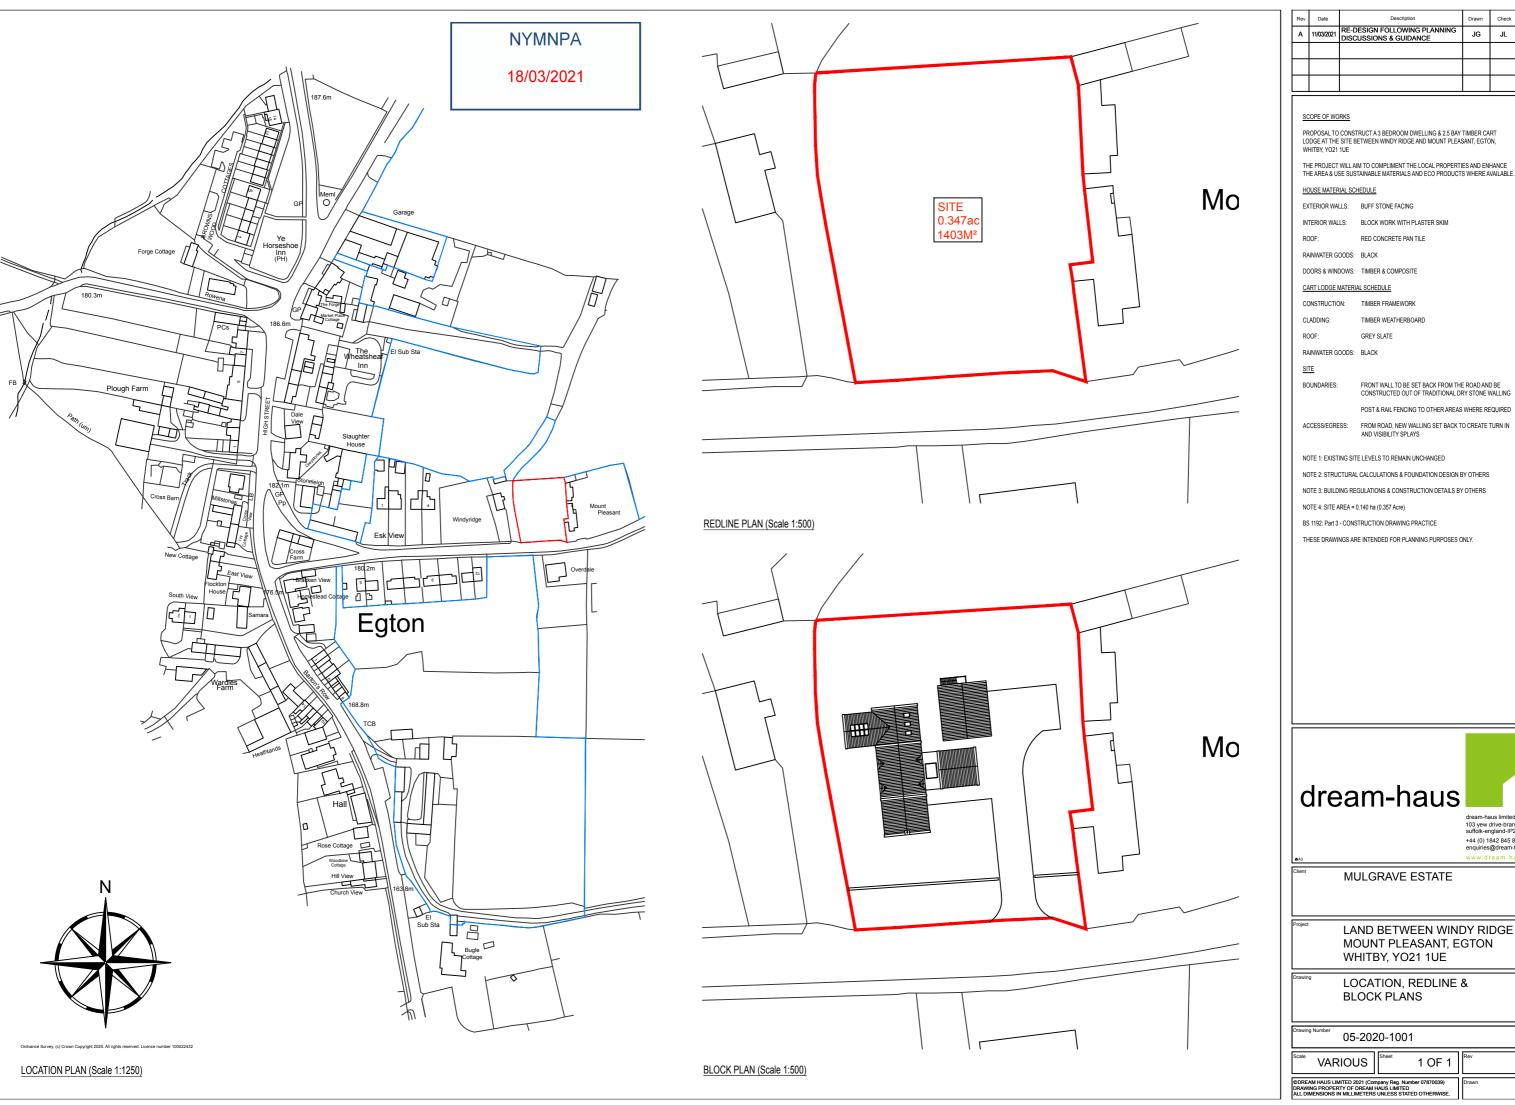

| 1 | Rev | Date       | Description                                         | Drawn | Check | Approve |  |
|---|-----|------------|-----------------------------------------------------|-------|-------|---------|--|
|   | Α   | 11/03/2021 | RE-DESIGN FOLLOWING PLANNING DISCUSSIONS & GUIDANCE | JG    | JL    | RC      |  |
|   |     |            |                                                     |       |       |         |  |
|   |     |            |                                                     |       |       |         |  |
| 1 |     |            |                                                     |       |       |         |  |

PROPOSAL TO CONSTRUCT A 3 BEDROOM DWELLING & 2.5 BAY TIMBER CART LODGE AT THE SITE BETWEEN WINDY RIDGE AND MOUNT PLEASANT, EGTON,

EXTERIOR WALLS: BUFF STONE FACING

RED CONCRETE PAN TILE

DOORS & WINDOWS: TIMBER & COMPOSITE

### CART LODGE MATERIAL SCHEDULE

TIMBER WEATHERBOARD

FRONT WALL TO BE SET BACK FROM THE ROAD AND BE CONSTRUCTED OUT OF TRADITIONAL DRY STONE WALLING

POST & RAIL FENCING TO OTHER AREAS WHERE REQUIRED

ACCESS/EGRESS: FROM ROAD, NEW WALLING SET BACK TO CREATE TURN IN

NOTE 1: EXISTING SITE LEVELS TO REMAIN UNCHANGED

NOTE 2: STRUCTURAL CALCULATIONS & FOUNDATION DESIGN BY OTHERS

NOTE 3: BUILDING REGULATIONS & CONSTRUCTION DETAILS BY OTHERS

NOTE 4: SITE AREA = 0.140 ha (0.357 Acre)

BS 1192: Part 3 - CONSTRUCTION DRAWING PRACTICE

THESE DRAWINGS ARE INTENDED FOR PLANNING PURPOSES ONLY.

MULGRAVE ESTATE

LAND BETWEEN WINDY RIDGE & MOUNT PLEASANT, EGTON WHITBY, YO21 1UE

LOCATION, REDLINE & **BLOCK PLANS** 

05-2020-1001

**VARIOUS** 1 OF 1

| Rev | Date       | Description                                         | Drawn | Check | Approve |   |
|-----|------------|-----------------------------------------------------|-------|-------|---------|---|
| Α   | 11/03/2021 | RE-DESIGN FOLLOWING PLANNING DISCUSSIONS & GUIDANCE | JG    | JL    | RC      |   |
|     |            |                                                     |       |       |         |   |
|     |            |                                                     |       |       |         |   |
|     |            |                                                     |       |       |         | ı |