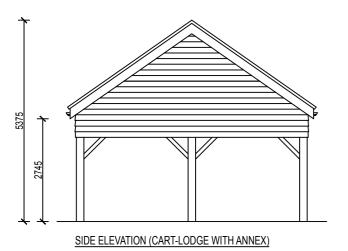

HOUSE & CARTLODGE ROOF PLANS

05-2020-1004

REAM HAUS LIMITED 2021 (Company Reg. Number 07870039) WING PROPERTY OF DREAM HAUS LIMITED DIMENSIONS IN MILLIMETERS UNLESS STATED OTHERWISE.

JG

NYMNPA

18/03/2021

SIDE ELEVATION