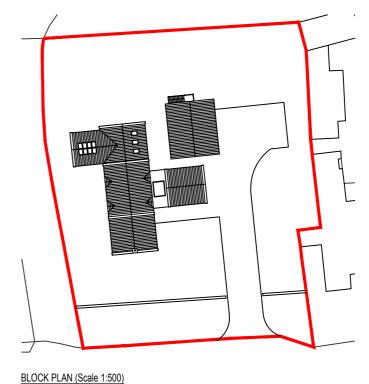

BS 1192: Part 3 - CONSTRUCTION DRAWING PRACTICE

THESE DRAWINGS ARE INTENDED FOR PLANNING PURPOSES ONLY.

MULGRAVE ESTATE

LAND BETWEEN WINDY RIDGE & MOUNT PLEASANT, EGTON WHITBY, YO21 1UE

LOCATION, REDLINE & **BLOCK PLANS** 