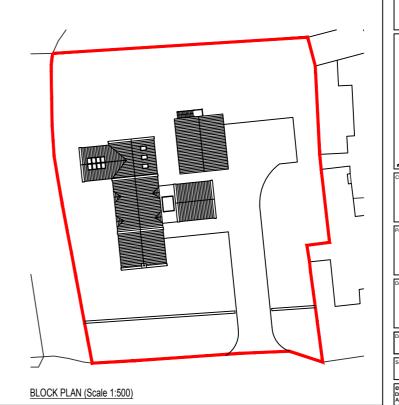

BS 1192: Part 3 - CONSTRUCTION DRAWING PRACTICE

THESE DRAWINGS ARE INTENDED FOR PLANNING PURPOSES ONLY.

MULGRAVE ESTATE

LAND BETWEEN WINDY RIDGE & MOUNT PLEASANT, EGTON WHITBY, YO21 1UE

LOCATION, REDLINE & **BLOCK PLANS** 

NOTE 1: EXISTING SITE LEVELS TO REMAIN UNCHANGED

NOTE 2: STRUCTURAL CALCULATIONS & FOUNDATION DESIGN BY OTHERS

NOTE 3: BUILDING REGULATIONS & CONSTRUCTION DETAILS BY OTHERS

NOTE 4: SITE AREA = 0.140 ha (0.357 Acre)