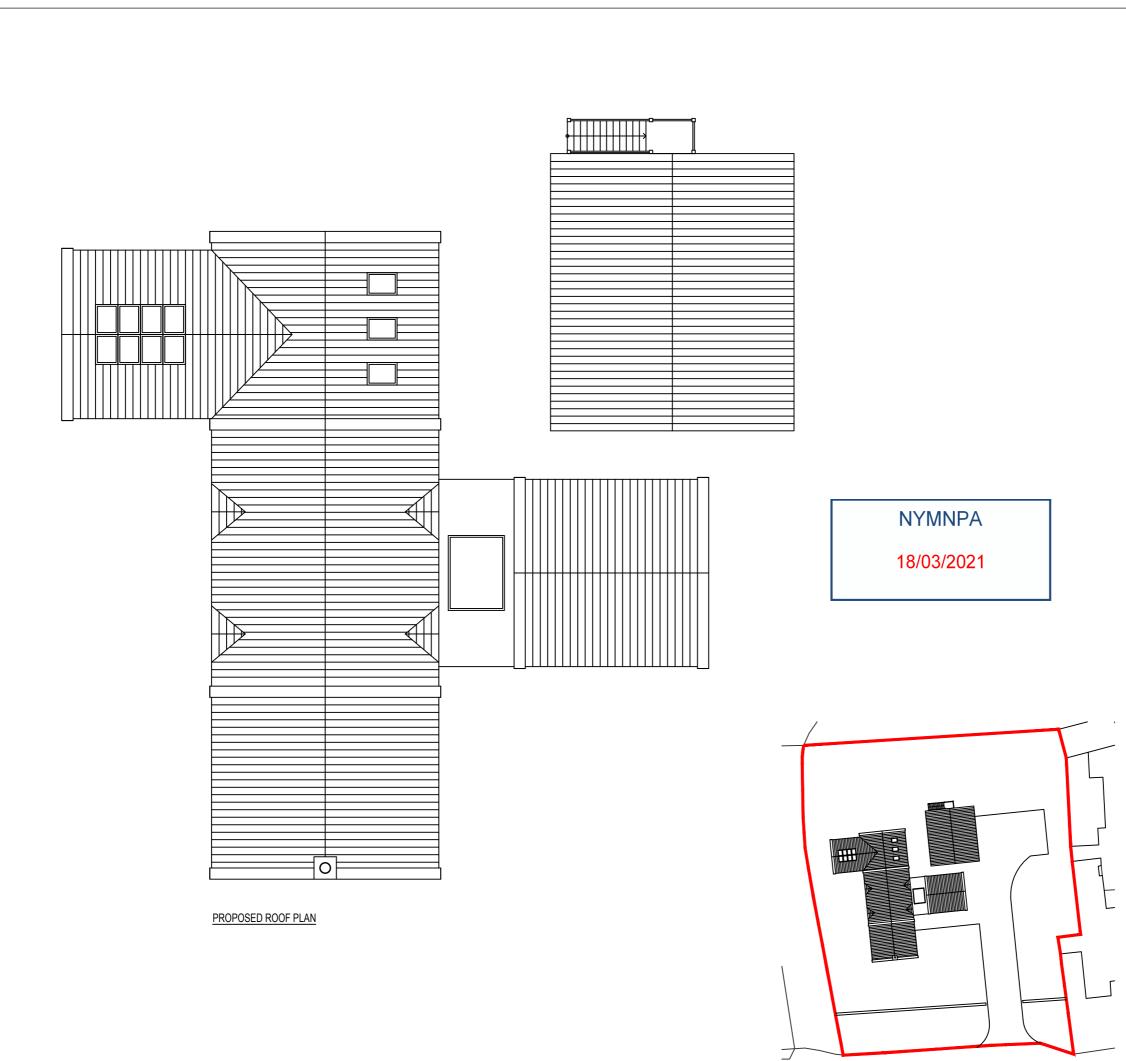

### SCOPE OF WO

PROPOSAL TO CONSTRUCT A 3 BEDROOM DWELLING & 2.5 BAY TIMBER CART LODGE AT THE SITE BETWEEN WINDY RIDGE AND MOUNT PLEASANT, EGTON,

THE PROJECT WILL AIM TO COMPLIMENT THE LOCAL PROPERTIES AND ENHANCE THE AREA & USE SUSTAINABLE MATERIALS AND ECO PRODUCTS WHERE AVAILABLE.

# HOUSE MATERIAL SCHEDULE

EXTERIOR WALLS: BUFF STONE FACING

INTERIOR WALLS: BLOCK WORK WITH PLASTER SKIM

ROOF: RED CONCRETE PAN TILE

RAINWATER GOODS: BLACK

DOORS & WINDOWS: TIMBER & COMPOSITE

# CART LODGE MATERIAL SCHEDULE

CONSTRUCTION: TIMBER FRAMEWORK

CLADDING: TIMBER WEATHERBOARD

ROOF: GREY SLATE

RAINWATER GOODS: BLACK

SITE

BOUNDARIES: FRONT WALL TO BE SET BACK FROM THE ROAD AND BE CONSTRUCTED OUT OF TRADITIONAL DRY STONE WALLING

POST & RAIL FENCING TO OTHER AREAS WHERE REQUIRED

ACCESS/EGRESS: FROM ROAD, NEW WALLING SET BACK TO CREATE TURN IN

NOTE 1: EXISTING SITE LEVELS TO REMAIN UNCHANGED

NOTE 2: STRUCTURAL CALCULATIONS & FOUNDATION DESIGN BY OTHERS

NOTE 3: BUILDING REGULATIONS & CONSTRUCTION DETAILS BY OTHERS

NOTE 4: SITE AREA = 0.140 ha (0.357 Acre)

BS 1192: Part 3 - CONSTRUCTION DRAWING PRACTICE

THESE DRAWINGS ARE INTENDED FOR PLANNING PURPOSES ONLY.

# dream-haus

dream-haus limited 103 yew drive-brandon suffolk-england-IP27 OAB +44 (0) 1842 845 828 enquiries@dream-haus.com www.dream-haus.com

MULGRAVE ESTATE

LAND BETWEEN WINDY RIDGE & MOUNT PLEASANT, EGTON WHITBY, YO21 1UE

HOUSE & CARTLODGE ROOF PLANS

05-2020-1004

REAM HAUS LIMITED 2021 (Company Reg. Number 07870039) WING PROPERTY OF DREAM HAUS LIMITED DIMENSIONS IN MILLIMETERS UNLESS STATED OTHERWISE.

JG

NYMNPA

18/03/2021

SIDE ELEVATION