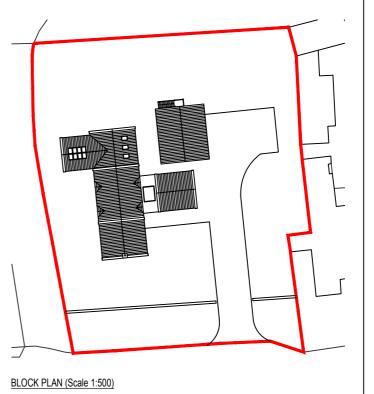

HOUSE & CARTLODGE FIRST FLOOR PLANS

05-2020-1003

1:100 1 OF 1 JG

BLOCK PLAN (Scale 1:500)

| Rev | Date       | Description                                         | Drawn | Check | Approve |
|-----|------------|-----------------------------------------------------|-------|-------|---------|
| Α   | 11/03/2021 | RE-DESIGN FOLLOWING PLANNING DISCUSSIONS & GUIDANCE | JG    | JL    | RC      |
|     |            |                                                     |       |       |         |
|     |            |                                                     |       |       |         |
|     |            |                                                     |       |       |         |