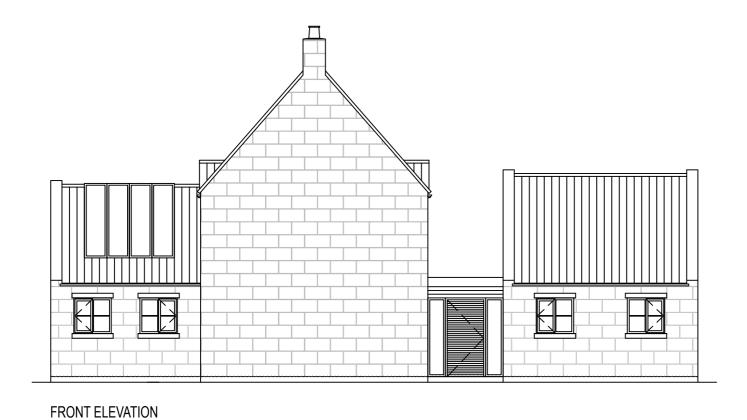

MULGRAVE ESTATE

LAND BETWEEN WINDY RIDGE & MOUNT PLEASANT, EGTON WHITBY, YO21 1UE

SOUTH & WEST ELEVATIONS

| rawing Number | 05-202 | 20-100 | 6      |     |
|---------------|--------|--------|--------|-----|
| cale          | 1:100  | Sheet  | 1 OF 1 | Rev |

# HOUSE MATERIAL SCHEDULE

EXTERIOR WALLS: BUFF STONE FACING

INTERIOR WALLS: BLOCK WORK WITH PLASTER SKIM

RED CONCRETE PAN TILE ROOF:

RAINWATER GOODS: BLACK

DOORS & WINDOWS: TIMBER & COMPOSITE