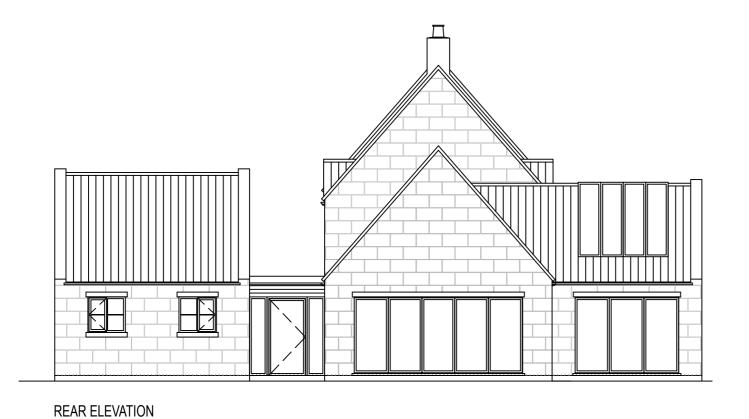

MULGRAVE ESTATE

LAND BETWEEN WINDY RIDGE & MOUNT PLEASANT, EGTON WHITBY, YO21 1UE

SOUTH & WEST ELEVATIONS

| rawing Number | 05-202 | 20-100 | 6      |     |
|---------------|--------|--------|--------|-----|
| cale          | 1:100  | Sheet  | 1 OF 1 | Rev |

**NYMNPA** 

18/03/2021

REAR ELEVATION (CART-LODGE WITH STORE)

| ١ | Rev | Date       | Description                                         | Drawn | Check | Approve | ı |
|---|-----|------------|-----------------------------------------------------|-------|-------|---------|---|
| ١ | Α   | 11/03/2021 | RE-DESIGN FOLLOWING PLANNING DISCUSSIONS & GUIDANCE | JG    | JL    | RC      |   |
| ١ |     |            |                                                     |       |       |         |   |
| ١ |     |            |                                                     |       |       |         |   |
| ı |     |            |                                                     |       |       |         | ĺ |