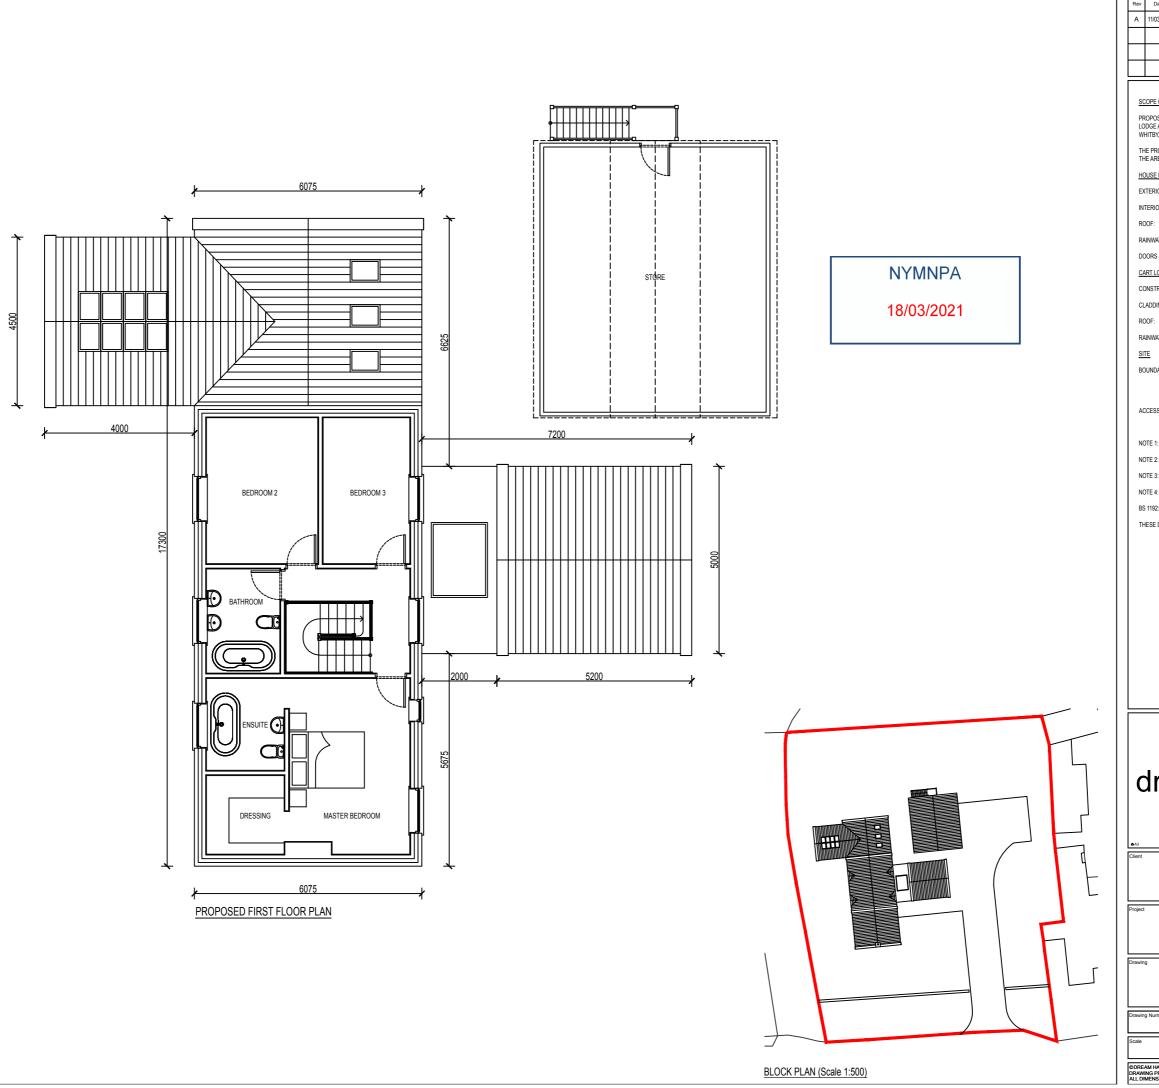

PROPOSAL TO CONSTRUCT A 3 BEDROOM DWELLING & 2.5 BAY TIMBER CART LODGE AT THE SITE BETWEEN WINDY RIDGE AND MOUNT PLEASANT, EGTON,

THE PROJECT WILL AIM TO COMPLIMENT THE LOCAL PROPERTIES AND ENHANCE THE AREA & USE SUSTAINABLE MATERIALS AND ECO PRODUCTS WHERE AVAILABLE.

# HOUSE MATERIAL SCHEDULE

EXTERIOR WALLS: BUFF STONE FACING

INTERIOR WALLS: BLOCK WORK WITH PLASTER SKIM

ROOF: RED CONCRETE PAN TILE

RAINWATER GOODS: BLACK

DOORS & WINDOWS: TIMBER & COMPOSITE

### CART LODGE MATERIAL SCHEDULE

TIMBER FRAMEWORK TIMBER WEATHERBOARD CLADDING:

GREY SLATE

RAINWATER GOODS: BLACK

SITE

FRONT WALL TO BE SET BACK FROM THE ROAD AND BE CONSTRUCTED OUT OF TRADITIONAL DRY STONE WALLING BOUNDARIES:

POST & RAIL FENCING TO OTHER AREAS WHERE REQUIRED

ACCESS/EGRESS: FROM ROAD, NEW WALLING SET BACK TO CREATE TURN IN

NOTE 1: EXISTING SITE LEVELS TO REMAIN UNCHANGED

NOTE 2: STRUCTURAL CALCULATIONS & FOUNDATION DESIGN BY OTHERS

NOTE 3: BUILDING REGULATIONS & CONSTRUCTION DETAILS BY OTHERS

NOTE 4: SITE AREA = 0.140 ha (0.357 Acre)

BS 1192: Part 3 - CONSTRUCTION DRAWING PRACTICE

THESE DRAWINGS ARE INTENDED FOR PLANNING PURPOSES ONLY.

# dream-haus

dream-haus limited 103 yew drive-brandon suffolk-england-IP27 0AB +44 (0) 1842 845 828 enquiries@dream-haus.com

MULGRAVE ESTATE

LAND BETWEEN WINDY RIDGE & MOUNT PLEASANT, EGTON WHITBY, YO21 1UE

HOUSE & CARTLODGE FIRST FLOOR PLANS

05-2020-1003

1:100 1 OF 1 JG

BLOCK PLAN (Scale 1:500)

| Rev | Date       | Description                                         | Drawn | Check | Approve |
|-----|------------|-----------------------------------------------------|-------|-------|---------|
| Α   | 11/03/2021 | RE-DESIGN FOLLOWING PLANNING DISCUSSIONS & GUIDANCE | JG    | JL    | RC      |
|     |            |                                                     |       |       |         |
|     |            |                                                     |       |       |         |
|     |            |                                                     |       |       |         |