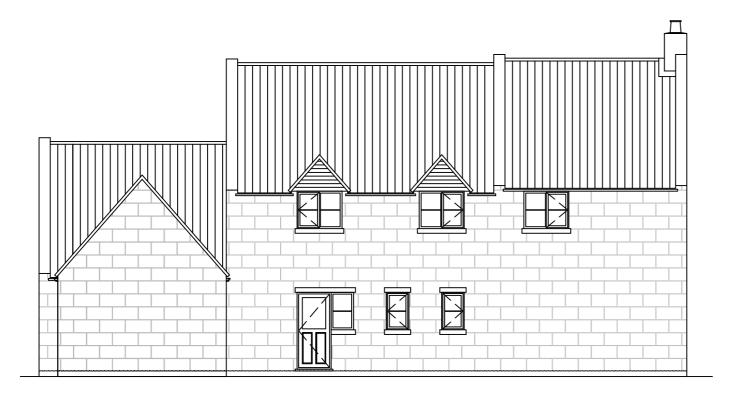

MULGRAVE ESTATE

LAND BETWEEN WINDY RIDGE & MOUNT PLEASANT, EGTON WHITBY, YO21 1UE

SOUTH & WEST ELEVATIONS

| rawing Number | 05-202 | 20-100 | 6      |     |
|---------------|--------|--------|--------|-----|
| cale          | 1:100  | Sheet  | 1 OF 1 | Rev |