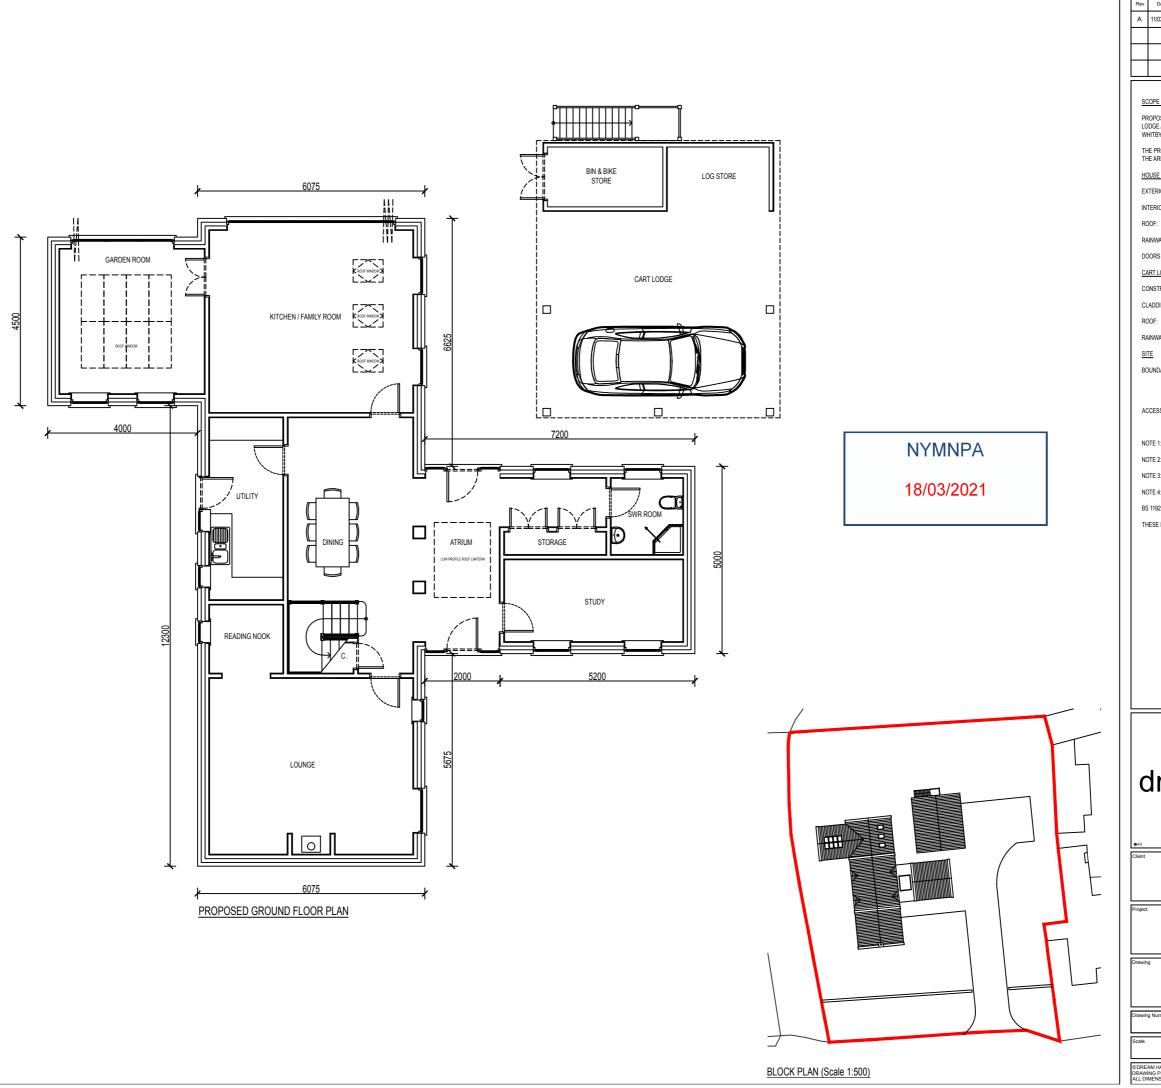

PROPOSAL TO CONSTRUCT A 3 BEDROOM DWELLING & 2.5 BAY TIMBER CART LODGE AT THE SITE BETWEEN WINDY RIDGE AND MOUNT PLEASANT, EGTON,

THE PROJECT WILL AIM TO COMPLIMENT THE LOCAL PROPERTIES AND ENHANCE THE AREA & USE SUSTAINABLE MATERIALS AND ECO PRODUCTS WHERE AVAILABLE.

# HOUSE MATERIAL SCHEDULE

EXTERIOR WALLS: BUFF STONE FACING

INTERIOR WALLS: BLOCK WORK WITH PLASTER SKIM

ROOF: RED CONCRETE PAN TILE

RAINWATER GOODS: BLACK

DOORS & WINDOWS: TIMBER & COMPOSITE

### CART LODGE MATERIAL SCHEDULE

TIMBER FRAMEWORK TIMBER WEATHERBOARD CLADDING: GREY SLATE

RAINWATER GOODS: BLACK

SITE

FRONT WALL TO BE SET BACK FROM THE ROAD AND BE CONSTRUCTED OUT OF TRADITIONAL DRY STONE WALLING BOUNDARIES:

POST & RAIL FENCING TO OTHER AREAS WHERE REQUIRED

ACCESS/EGRESS: FROM ROAD, NEW WALLING SET BACK TO CREATE TURN IN

NOTE 1: EXISTING SITE LEVELS TO REMAIN UNCHANGED

NOTE 2: STRUCTURAL CALCULATIONS & FOUNDATION DESIGN BY OTHERS

NOTE 3: BUILDING REGULATIONS & CONSTRUCTION DETAILS BY OTHERS

NOTE 4: SITE AREA = 0.140 ha (0.357 Acre)

BS 1192: Part 3 - CONSTRUCTION DRAWING PRACTICE

THESE DRAWINGS ARE INTENDED FOR PLANNING PURPOSES ONLY.

dream-haus limited 103 yew drive-brandon suffolk-england-IP27 0AB +44 (0) 1842 845 828 enquiries@dream-haus.com

MULGRAVE ESTATE

LAND BETWEEN WINDY RIDGE & MOUNT PLEASANT, EGTON WHITBY, YO21 1UE

HOUSE & CARTLODGE **GROUND FLOOR PLANS** 

05-2020-1002

1:100 1 OF 1

| Rev | Date       | Description                                         | Drawn | Check | Approve | l |
|-----|------------|-----------------------------------------------------|-------|-------|---------|---|
| Α   | 11/03/2021 | RE-DESIGN FOLLOWING PLANNING DISCUSSIONS & GUIDANCE | JG    | JL    | RC      |   |
|     |            |                                                     |       |       |         |   |
|     |            |                                                     |       |       |         | l |
|     |            |                                                     |       |       |         | l |