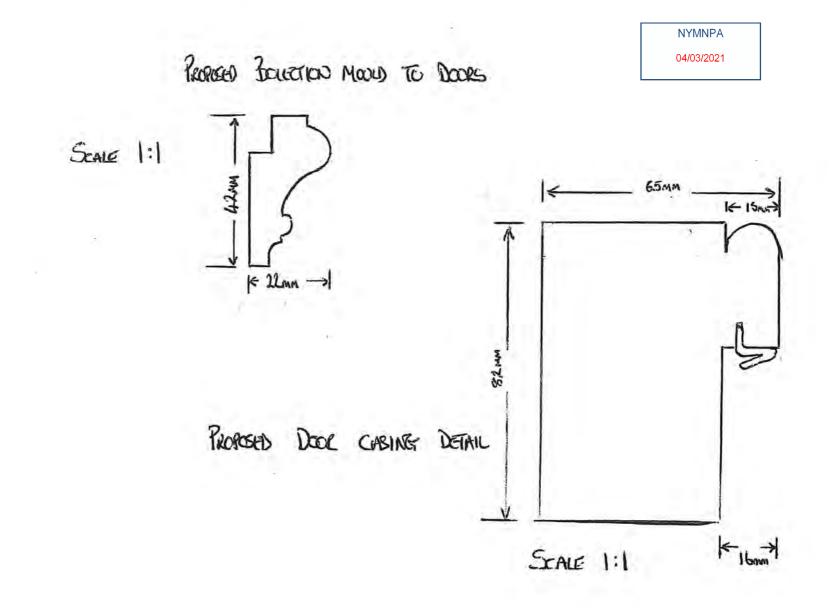

## Scale 1:10

DESIGN FOR ALL WINDOWS

DRAWING Z

THE STUDIO, TOMMY BAKTER ST RHB

Scale 1:1