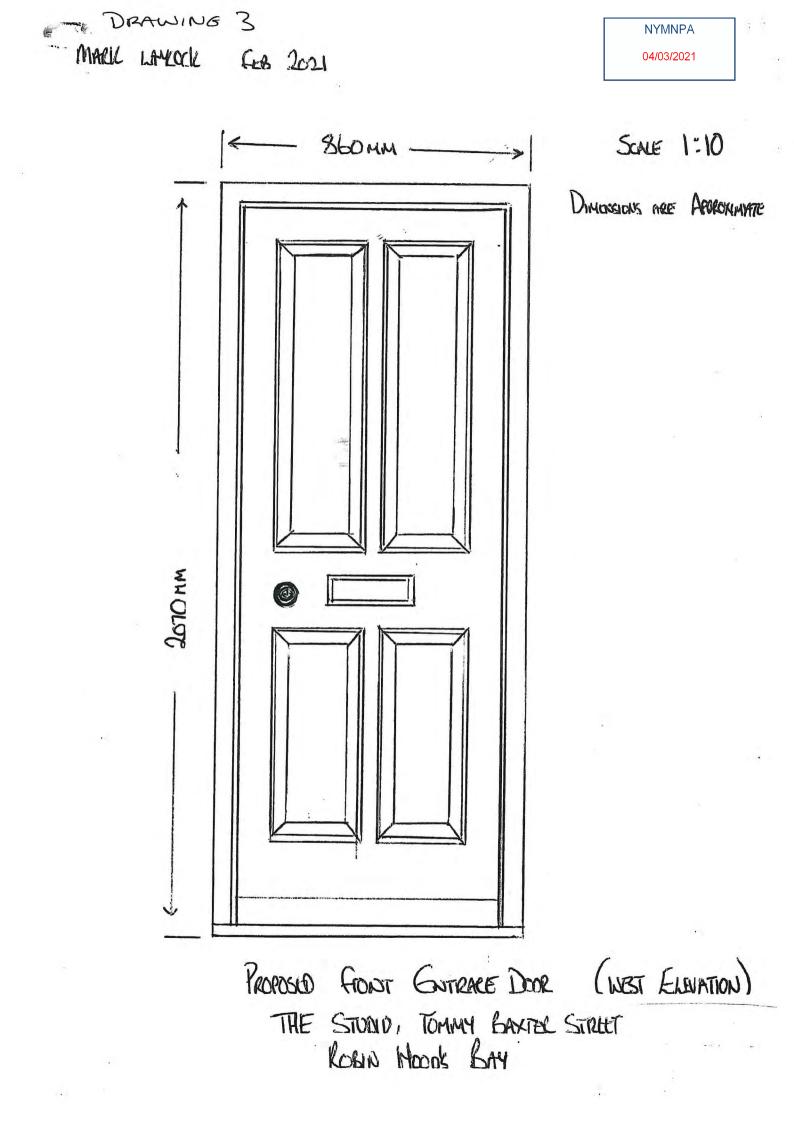

roduced 19 Mar 2021 from the Ordnance Survey MasterMap Topography) Database and incorporating surveyed revision vailable at this date.

he representation of a road, track or path is no evidence of a right f way. The representation of features as lines is no evidence of a roperty boundary.



0

The Studio, Tommy Baxter Street Robin Hoods Bay

Supplied by: Stanfords 19 Mar 2021 Licence: © Crown Copyright and database rights 2021 OS1000035409 Order Licence Reference: O11460930 Centre coordinates: 495285 504988

> NYMNPA 19/03/2021

N

50

MARK LAYOOL GES 2021

NYMNPA 04/03/2021

## Scale 1:10



DESIGN FOR ALL WINDOWS

DRAWING Z

THE STUDIO, TOMMY BAKTER ST RHB



Scale 1:1

## MARK LAMOUR 608 2021

1ª

3.



DRAWING 4.

THE STUDIO, TOMMY BANTOL ST, R.H.B.



1 10