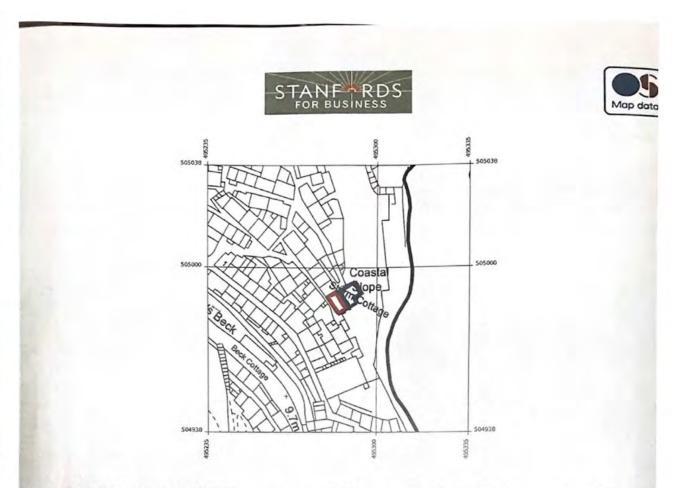

roduced 19 Mar 2021 from the Ordnance Survey MasterMap Topography) Database and incorporating surveyed revision vailable at this date.

he representation of a road, track or path is no evidence of a right f way. The representation of features as lines is no evidence of a roperty boundary.

0

The Studio, Tommy Baxter Street Robin Hoods Bay

Supplied by: Stanfords 19 Mar 2021 Licence: © Crown Copyright and database rights 2021 OS1000035409 Order Licence Reference: O11460930 Centre coordinates: 495285 504988