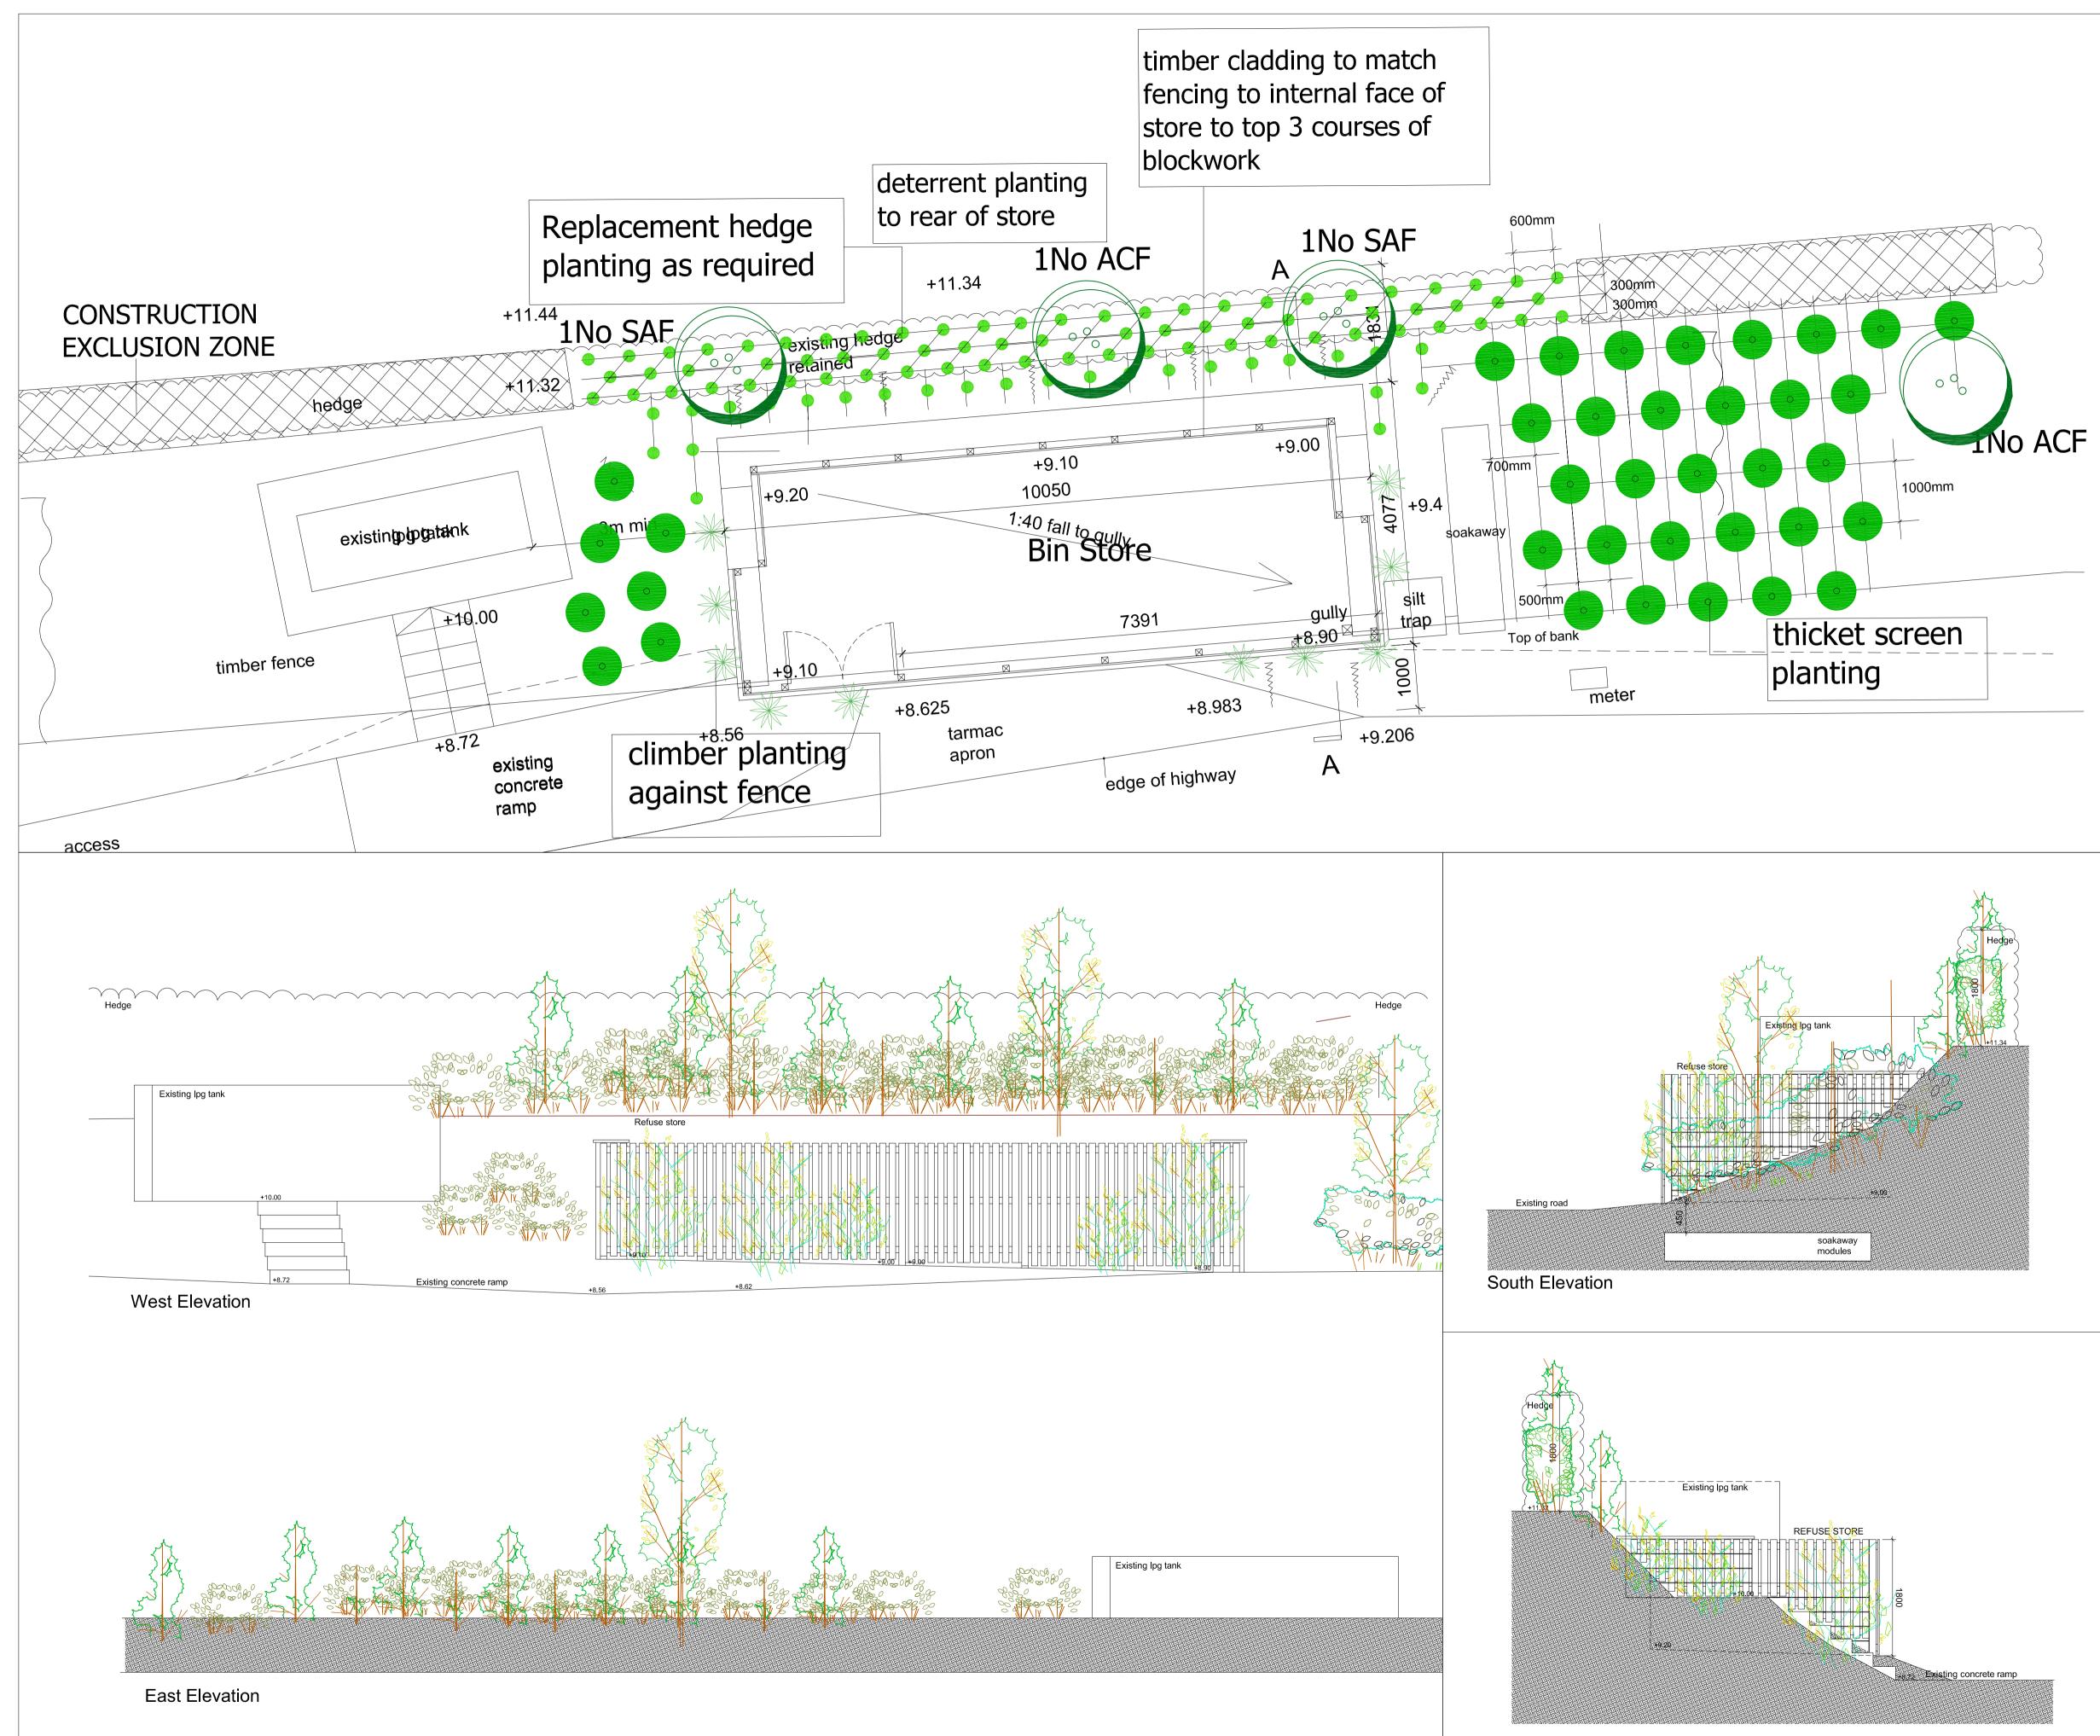

North Elevation

Do not scale off this drawing. All dimensions to be checked on site prior to manufacture and construction. This drawing is the property of Just-H Architects and should not be reproduced without permission. All discrepancies to be brought to the attention of the architect immediately. This drawing to be read in conjunction with the specification / bill of quantities and related drawings.

- FIRST ISSUE

18.03.21 RCO

NYMNPA

23/03/2021

| YHA (ENGLAND & WALES) LTD       | client  |
|---------------------------------|---------|
| YHA BOGGLE HOLE<br>REFUSE STORE | project |
| PROPOSED PLAN<br>& ELEVATIONS   | title   |
| YHA46                           | job No. |
| AP100                           | dwg No. |
| 1:50 @ A1                       | scale   |
| DRAWN                           | drawn   |