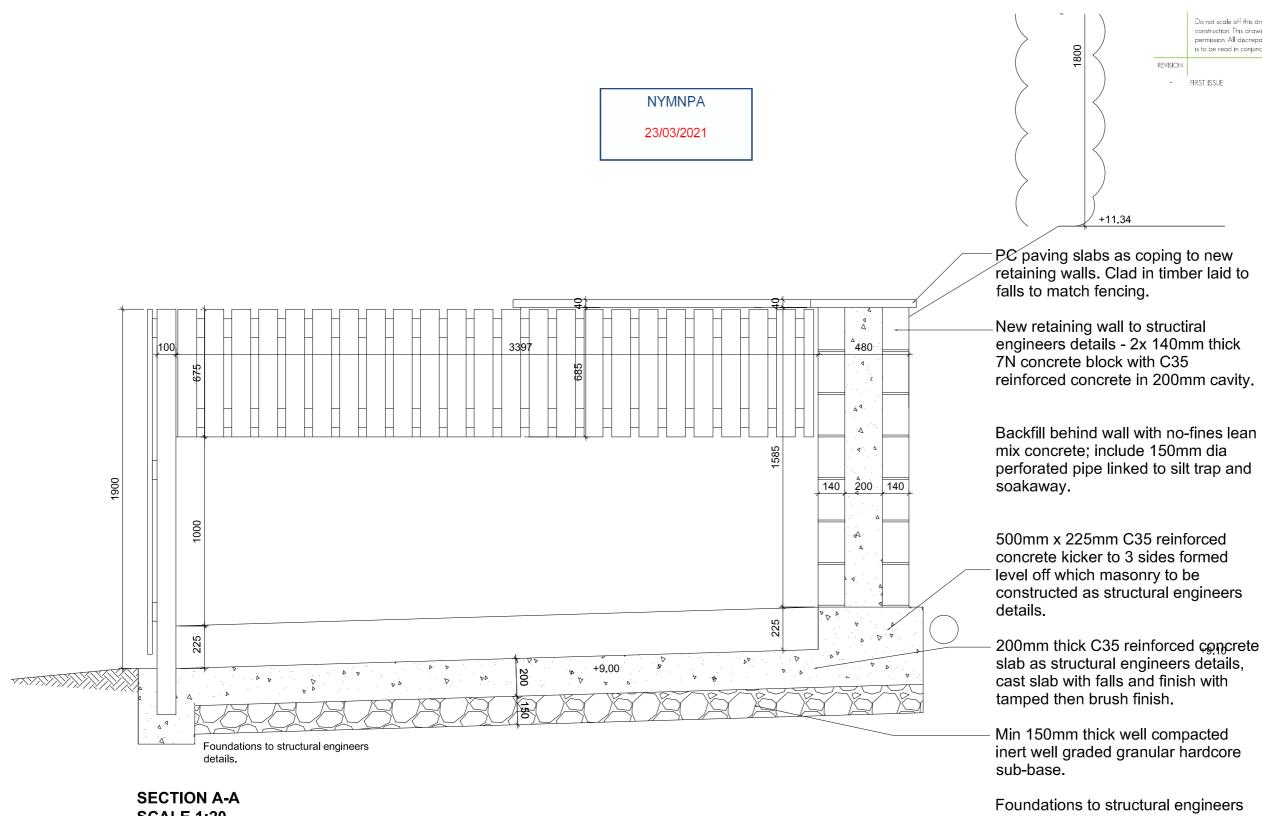

3 Jordan Street Manchester M15 4PY 0161 237 5500 info@justharchitects.co.uk

**SCALE 1:20** 

details.

Do not scale off this drawing. All dimensions to be checked on site prior to manufacture and construction. This drawing is the property of Just-H Architects and should not be reproduced without permission. All discrepancies to be brought to the attention of the architect immediately. This drawing is to be read in conjunction with the specification / bill of quantities and related drawings.

FIRST ISSUE

18.03.21

RCO

| client  | YHA (ENGLAND & WALES) LTD       |
|---------|---------------------------------|
| project | YHA BOGGLE HOLE<br>REFUSE STORE |
| title   | PROPOSED<br>SECTION             |
| job No. | YHA46                           |
| dwg No. | AX100                           |
| scale   | 1:20 @ A3                       |
| drawn   | RCO                             |
|         |                                 |

3 Jordan Street Manchester M15 4PY 0161 237 5500 info@justharchitects.co.u