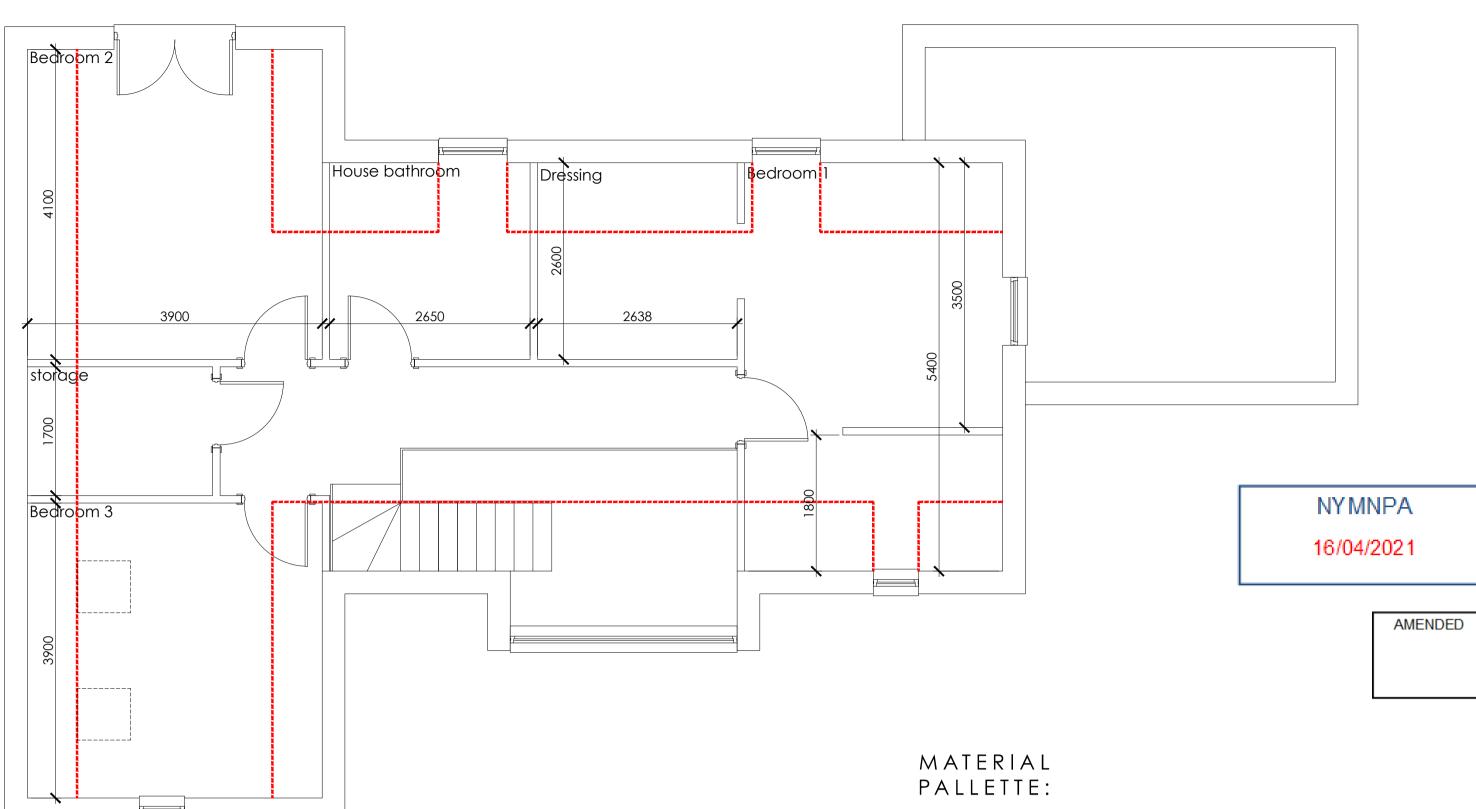

## G.A. GROUND FLOOR PLAN SCALE 1:50

G.A. TRACK ELEVATION SCALE 1:100

G.A. SEA ELEVATION SCALE 1:100

G.A. FIRST FLOOR PLAN SCALE 1:50

G.A. GARDEN ELEVATION SCALE 1:100

G.A. SIDE ELEVATION SCALE 1:100

- G 15/04/21 AMENDED INLINE WITH PLANNING FEEDBACK S.C. AND CLIENT INSTRUCTION.
- F 10/03/21 AMENDED INLINE WITH PLANNING FEEDBACK S.C. AND CLIENT INSTRUCTION.