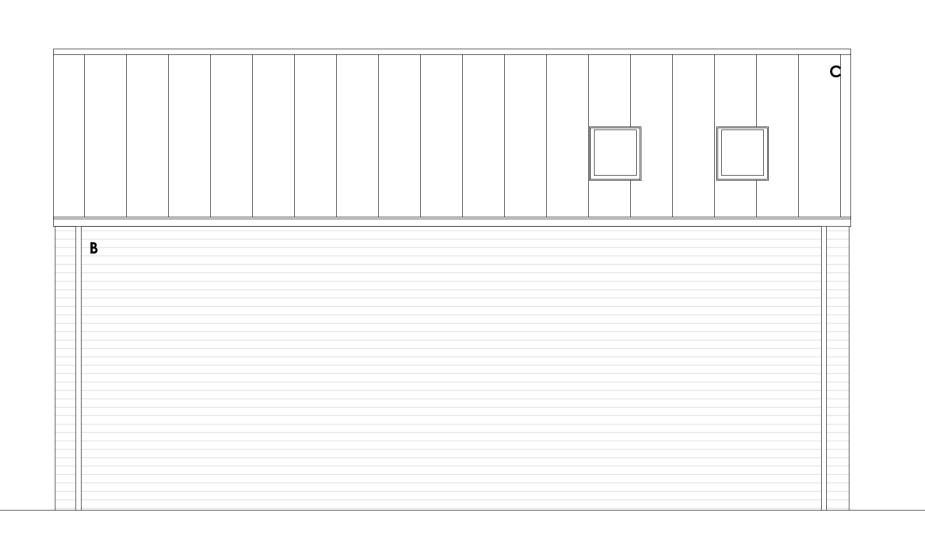

## G.A. GROUND FLOOR PLAN SCALE 1:50

G.A. TRACK ELEVATION SCALE 1:100

G.A. SEA ELEVATION SCALE 1:100

G.A. FIRST FLOOR PLAN SCALE 1:50

G.A. GARDEN ELEVATION SCALE 1:100

G.A. SIDE ELEVATION SCALE 1:100

- G 15/04/21 AMENDED INLINE WITH PLANNING FEEDBACK S.C. AND CLIENT INSTRUCTION.
- F 10/03/21 AMENDED INLINE WITH PLANNING FEEDBACK S.C. AND CLIENT INSTRUCTION.