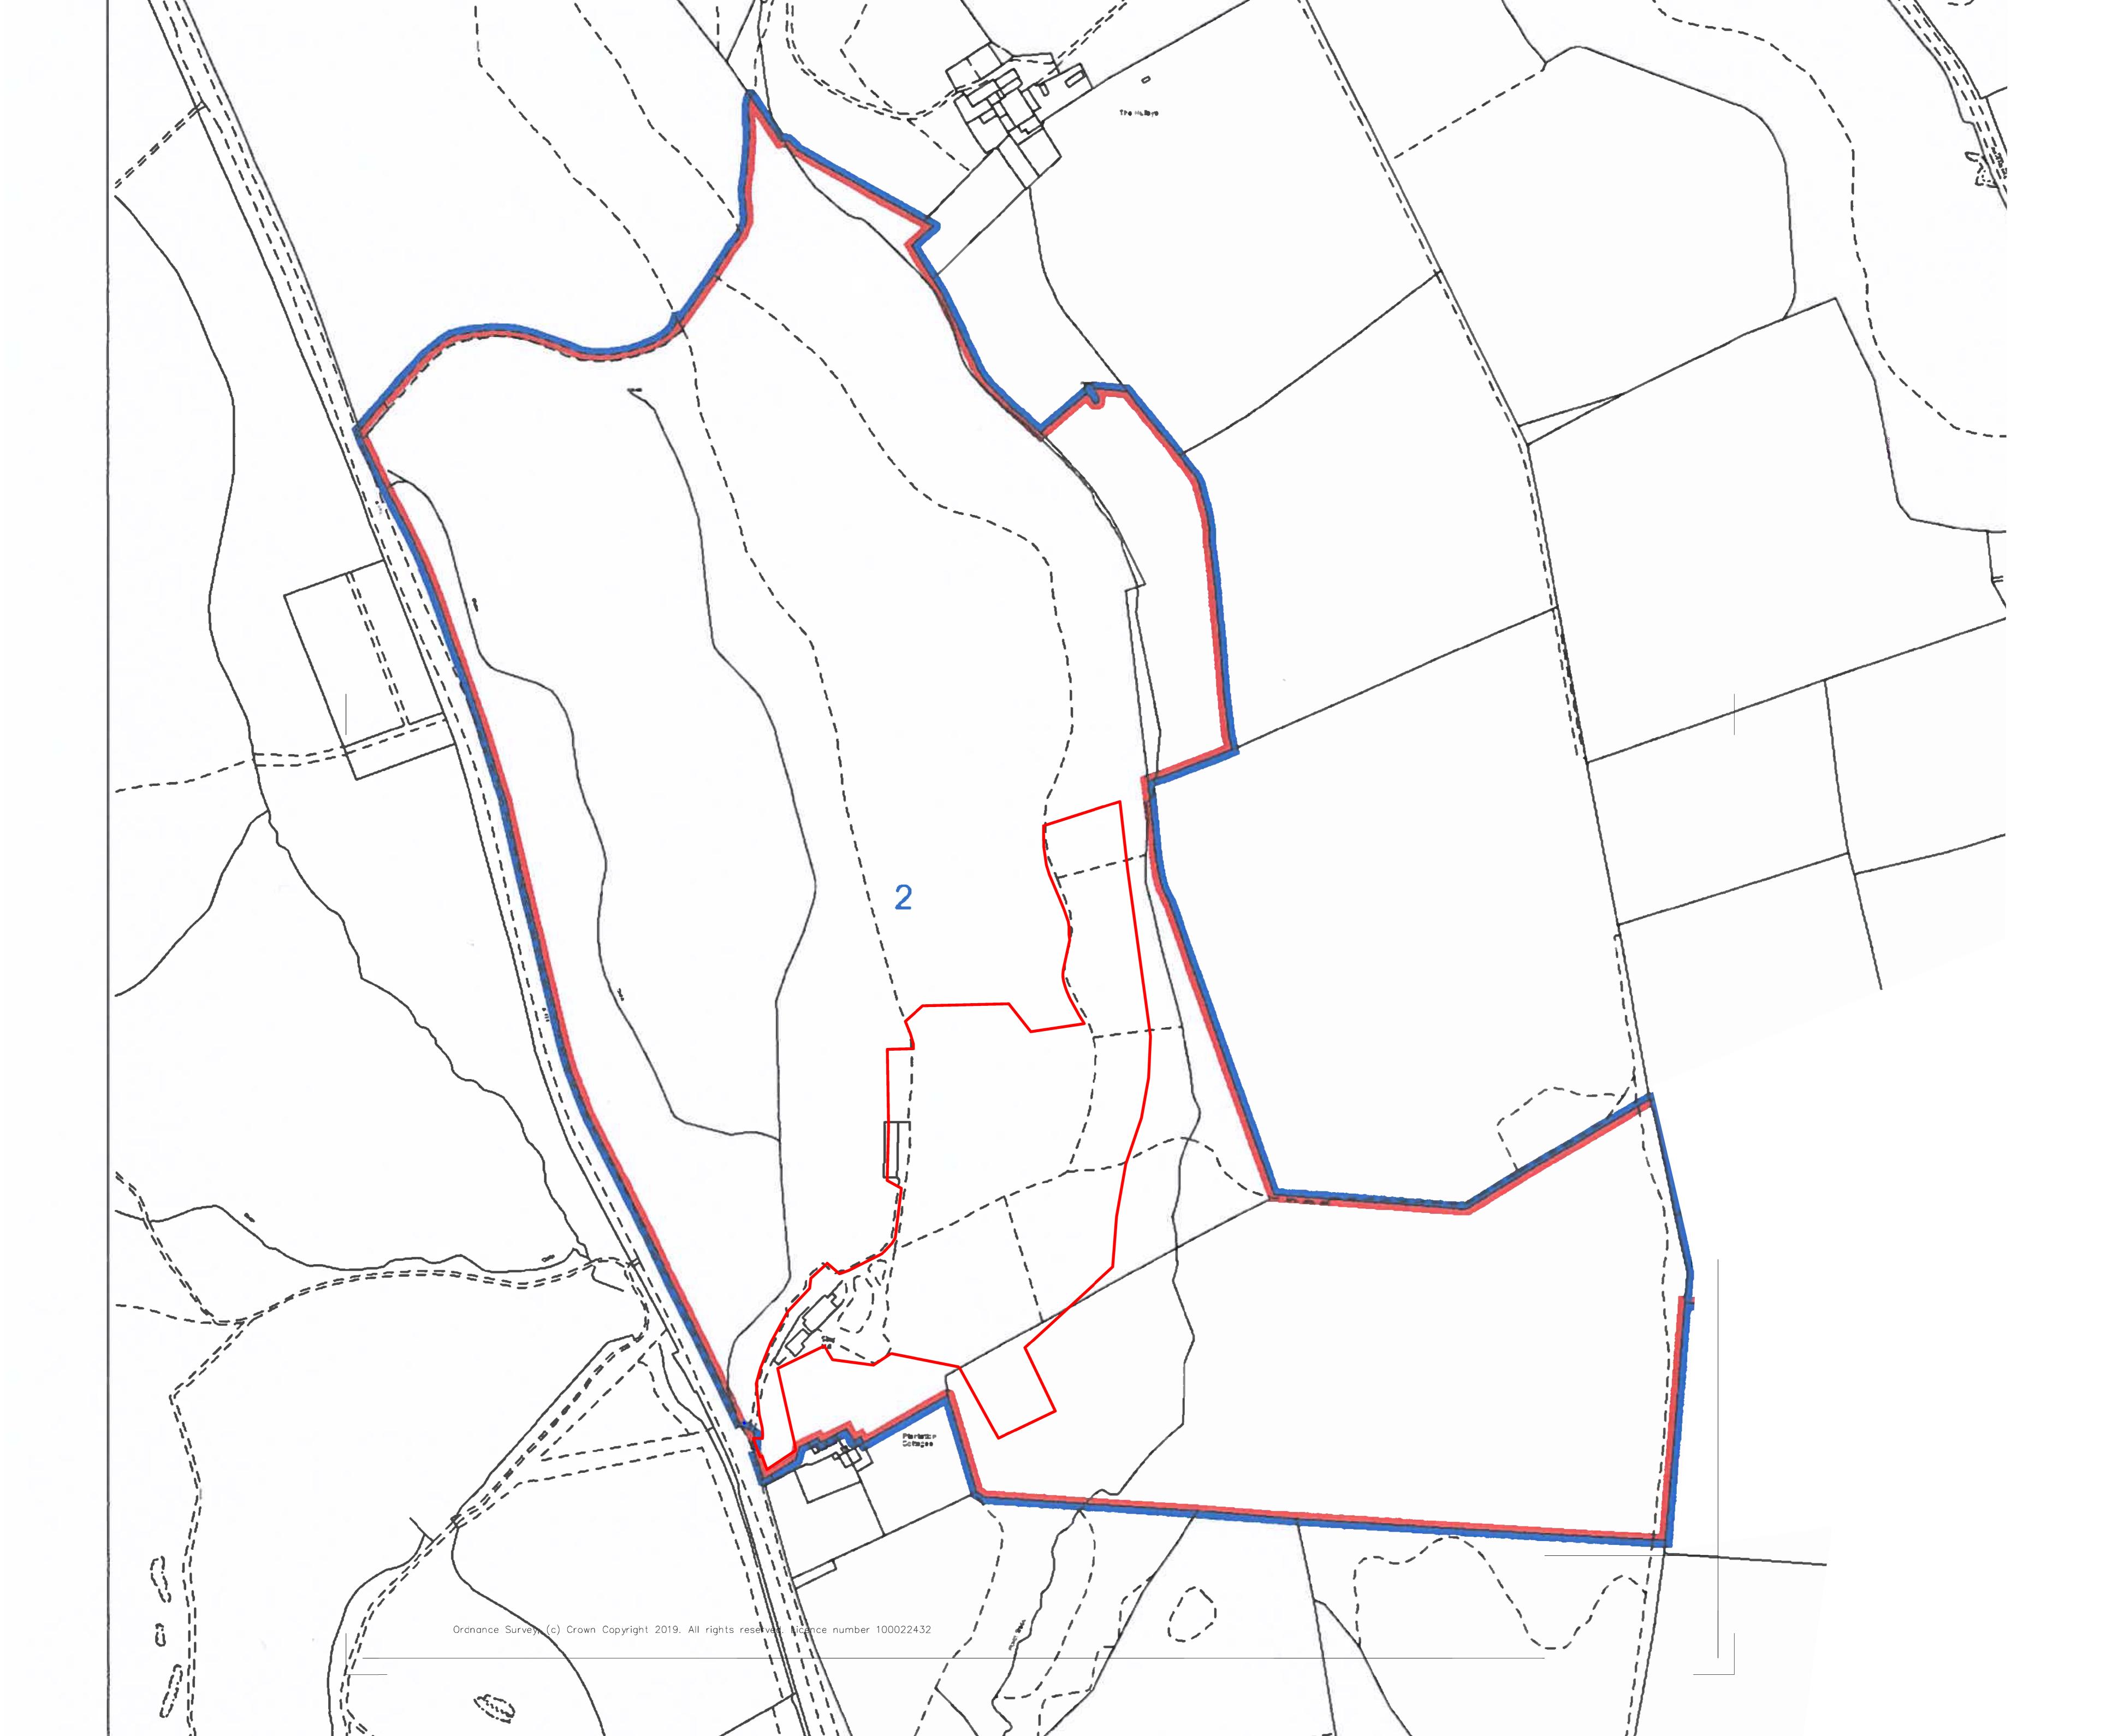

From: Joel Smith Sent: 30 April 2021 14:21 To: Hilary Saunders Cc: Kay Aitchison Subject: Cloughton Lodges - Site Location plan and site ownership Importance: High

Good afternoon Hilary

In response to your request yesterday I attach a blue line plan as requested showing the entire land within the applicants ownership.

## 30/04/2021

 
 B
 30.4.21
 Title Plan information & blue line added

 STATUS:
 AMENDMENTS
JS PLANNING

CLOUGHTON WOODS LODGES

PROJECT NAME:

CLIENT:

CLOUGHTON

PROJECT ADDRESS:

### CLOUGHTON WOODS NORTH YORKSHIRE DRAWING TITLE: