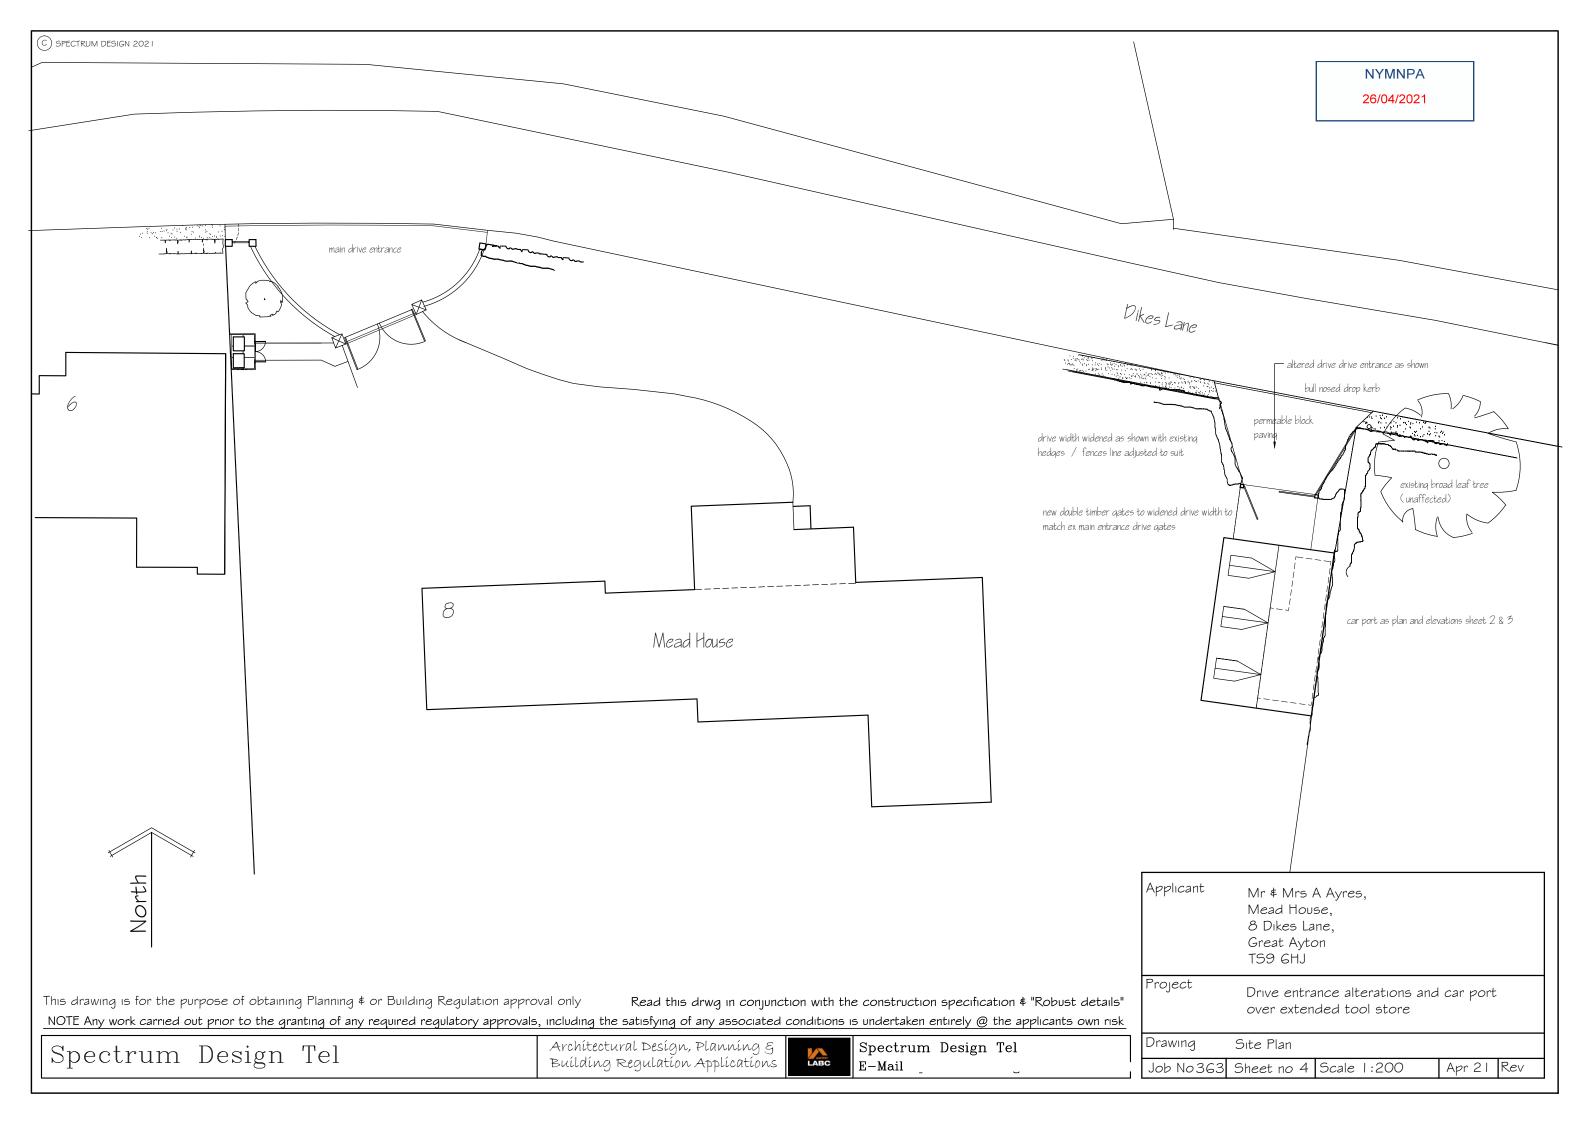

## Location Plan of 8 dikes lane, great ayton

26/04/2021



This Plan includes the following Licensed Data: OS MasterMap Black and White PDF Location Plan by the Ordnance Survey National Geographic Database and incorporating surveyed revision available at the date of production. Reproduction in whole or in part is prohibited without the prior permission of Ordnance Survey. The representation of a road, track or path is no evidence of a right of way. The representation of features, as lines is no evidence of a property boundary. © Crown copyright and database rights, 2015. Ordnance Survey 0100031673

Scale: 1:1250, paper size: A4









This drawing is for the purpose of obtaining Planning \$\psi\$ or Building Regulation approval only

Read this drwg in conjunction with the construction specification \$\psi\$ "Robust details"

NOTE Any work carried out prior to the granting of any required regulatory approvals, including the satisfying of any associated conditions is undertaken entirely @ the applicants own risk

Spectrum Design Tel

Architectural Design, Planning & Building Regulation Applications



Spectrum Design Tel E-Mail

| pplicant  | Mr A Ayres,<br>Mead House<br>8 Dikes Lane<br>Great Ayton<br>TS9 GHJ | •           |        |     |
|-----------|---------------------------------------------------------------------|-------------|--------|-----|
| roject    | Drive entrance alterations and car port over extended