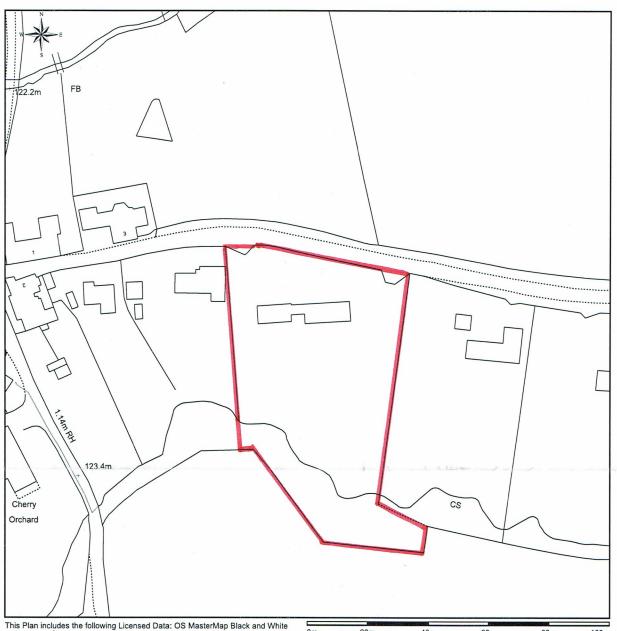

## Location Plan of 8 dikes lane, great ayton

26/04/2021

This Plan includes the following Licensed Data: OS MasterMap Black and White PDF Location Plan by the Ordnance Survey National Geographic Database and incorporating surveyed revision available at the date of production. Reproduction in whole or in part is prohibited without the prior permission of Ordnance Survey. The representation of a road, track or path is no evidence of a right of way. The representation of features, as lines is no evidence of a property boundary. © Crown copyright and database rights, 2015. Ordnance Survey 0100031673