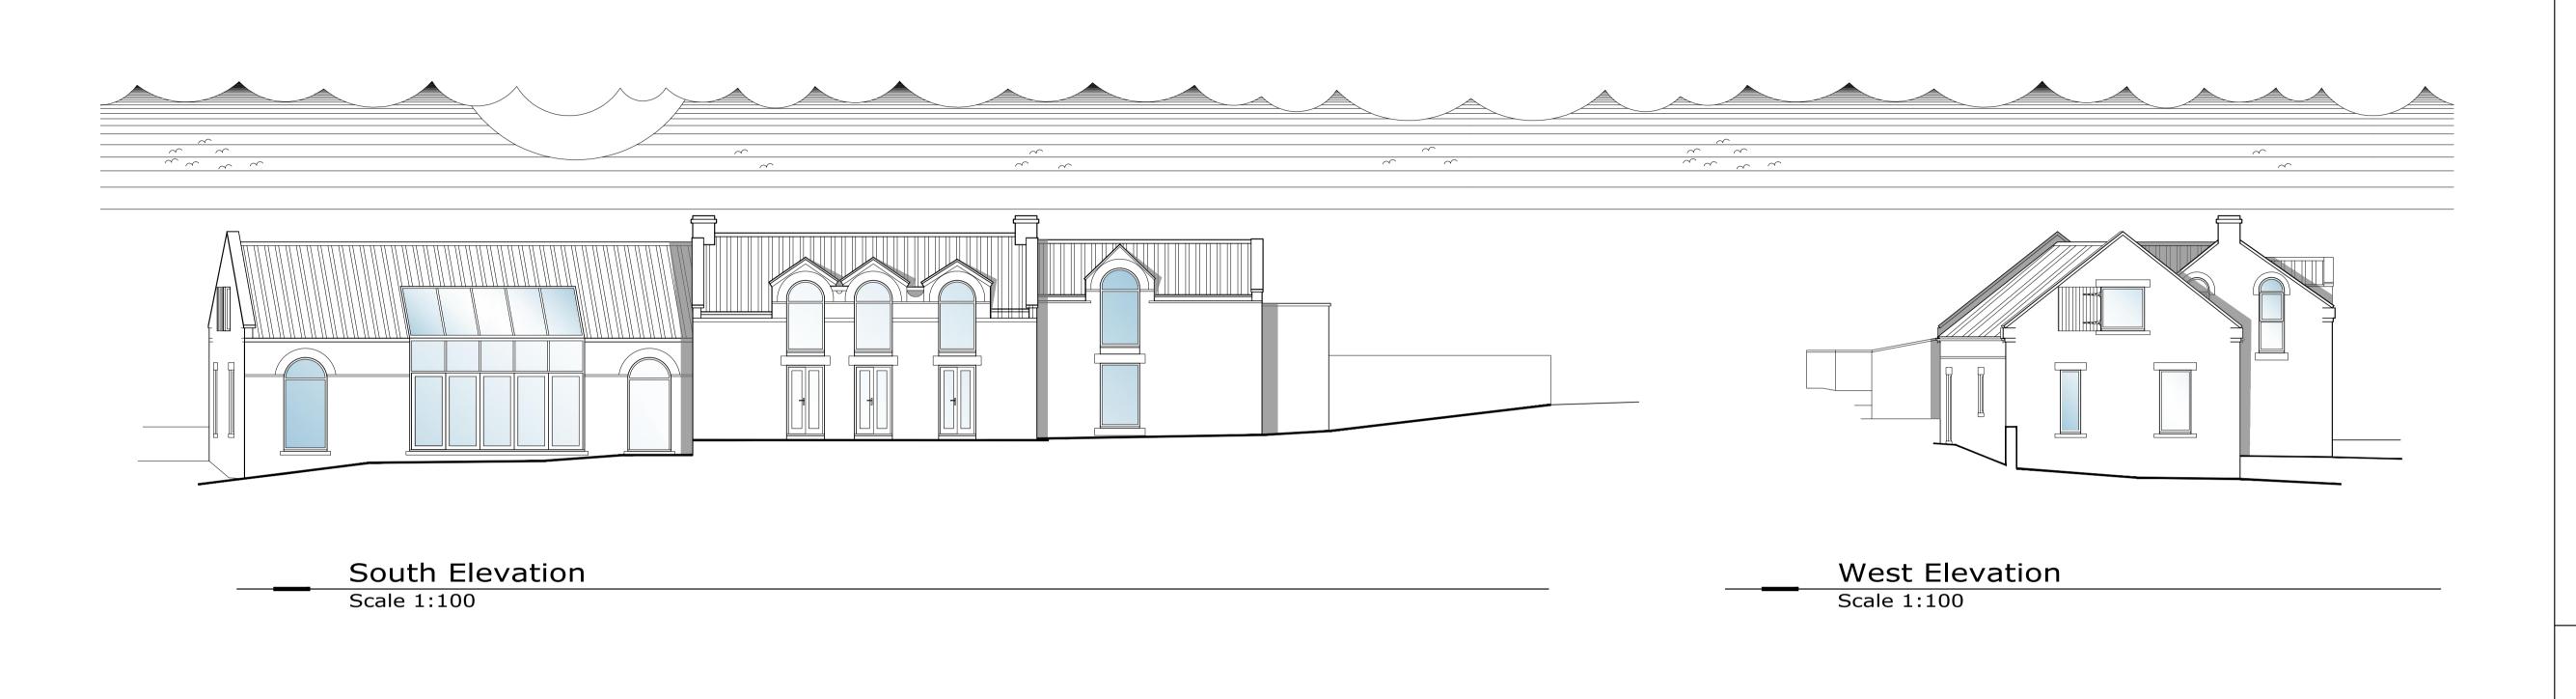

Mr A & Mrs C Nicholson

Hawthorn Hill Cottage

Goathland YO22 5LL

Existing

Elevations

Preliminary

N I Duffield

03/03/21

partnership Architecture + Engineering Airy Hill Manor, Waterstead Lane, Whitby, N. Yorks. YO21 1QB.

Mr A & Mrs C Nicholson

Hawthorn Hill Cottage Goathland YO22 5LL

Proposed Elevations

DRAWING STATUS: Preliminary N I Duffield C Eynon SCALE @ SIZE: 03/03/21 1:100 @ A1