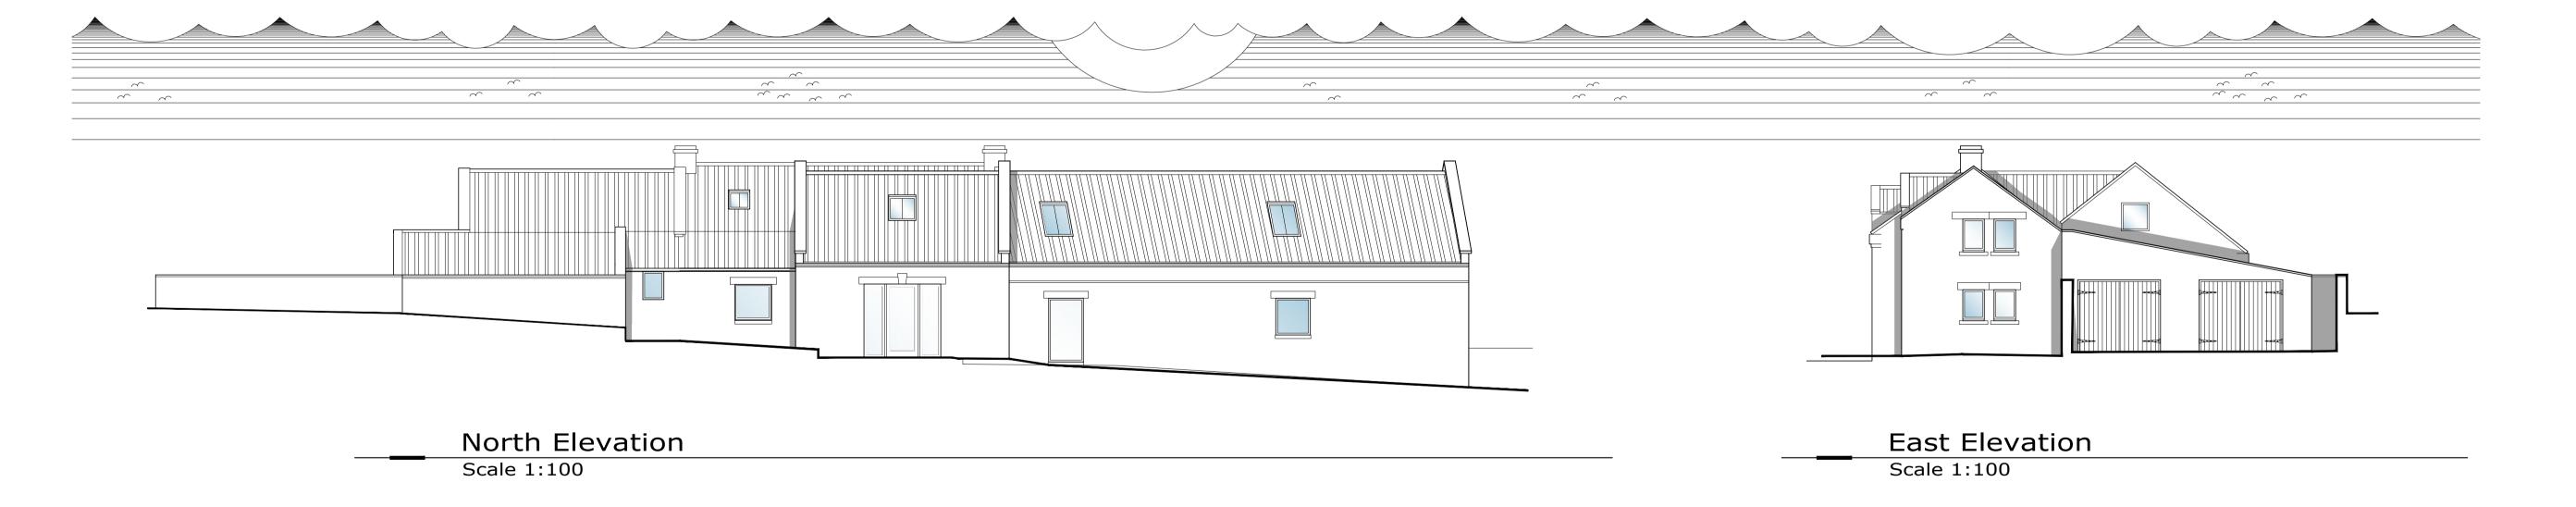

Mr A & Mrs C Nicholson

Hawthorn Hill Cottage

Goathland YO22 5LL

Existing

Elevations

Preliminary

N I Duffield

03/03/21

partnership Architecture + Engineering Airy Hill Manor, Waterstead Lane, Whitby, N. Yorks. YO21 1QB.

Mr A & Mrs C Nicholson

Hawthorn Hill Cottage Goathland YO22 5LL

Proposed Elevations

DRAWING STATUS: Preliminary N I Duffield C Eynon SCALE @ SIZE: 03/03/21 1:100 @ A1