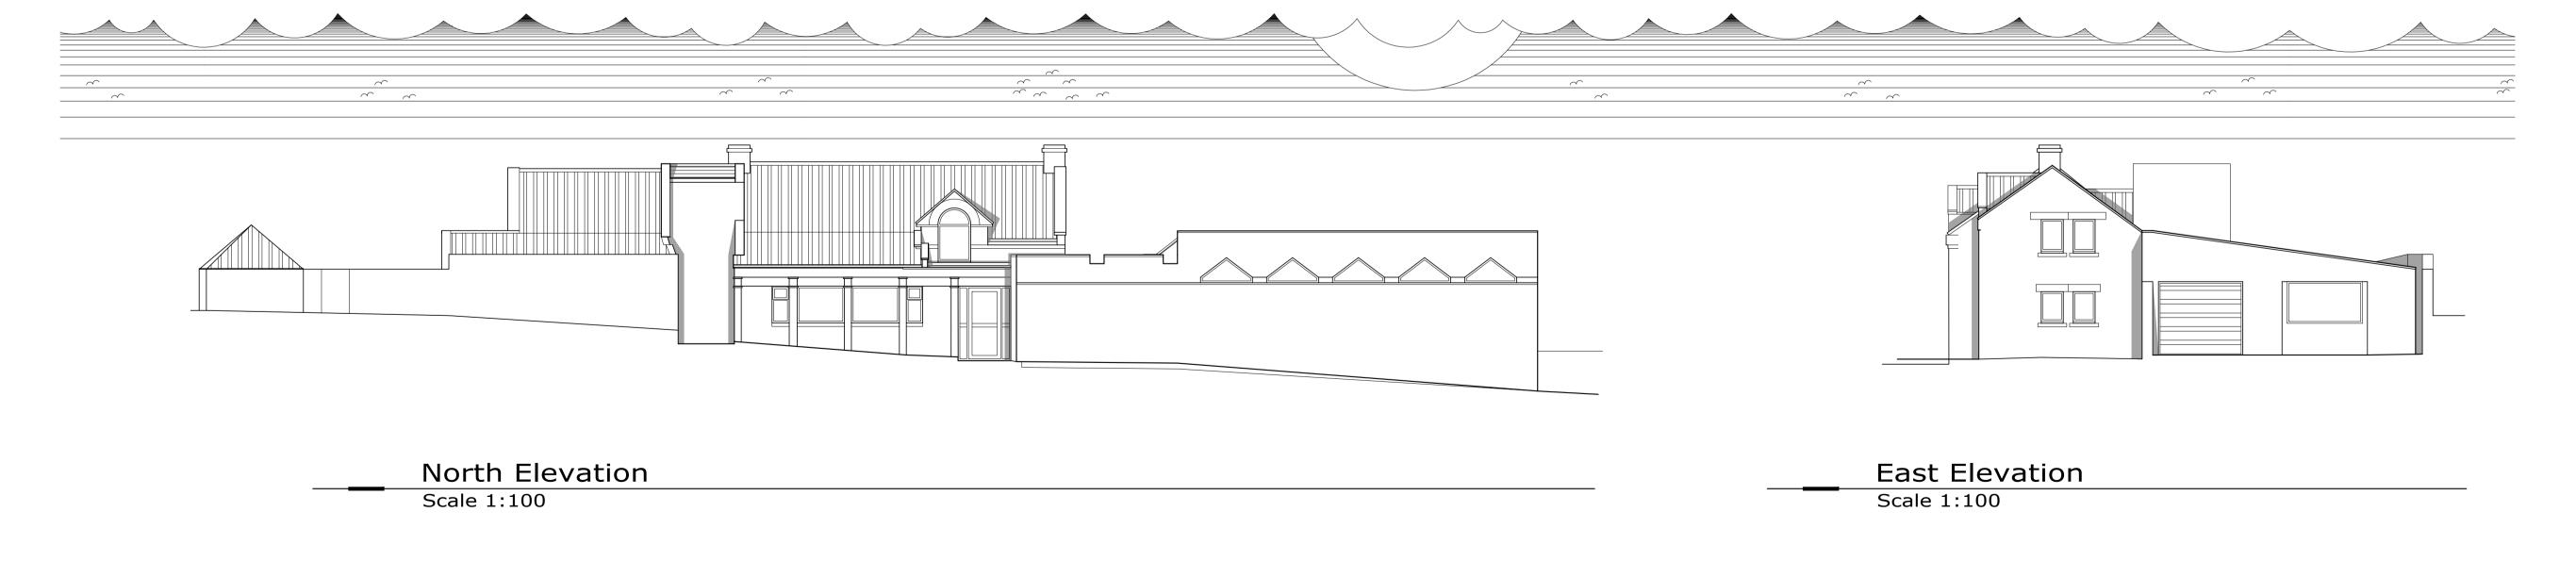

partnership Architecture + Engineering Airy Hill Manor, Waterstead Lane, Whitby, N. Yorks. YO21 1QB.

Mr A & Mrs C Nicholson

Hawthorn Hill Cottage Goathland YO22 5LL

Proposed Elevations

DRAWING STATUS: Preliminary N I Duffield C Eynon SCALE @ SIZE: 03/03/21 1:100 @ A1