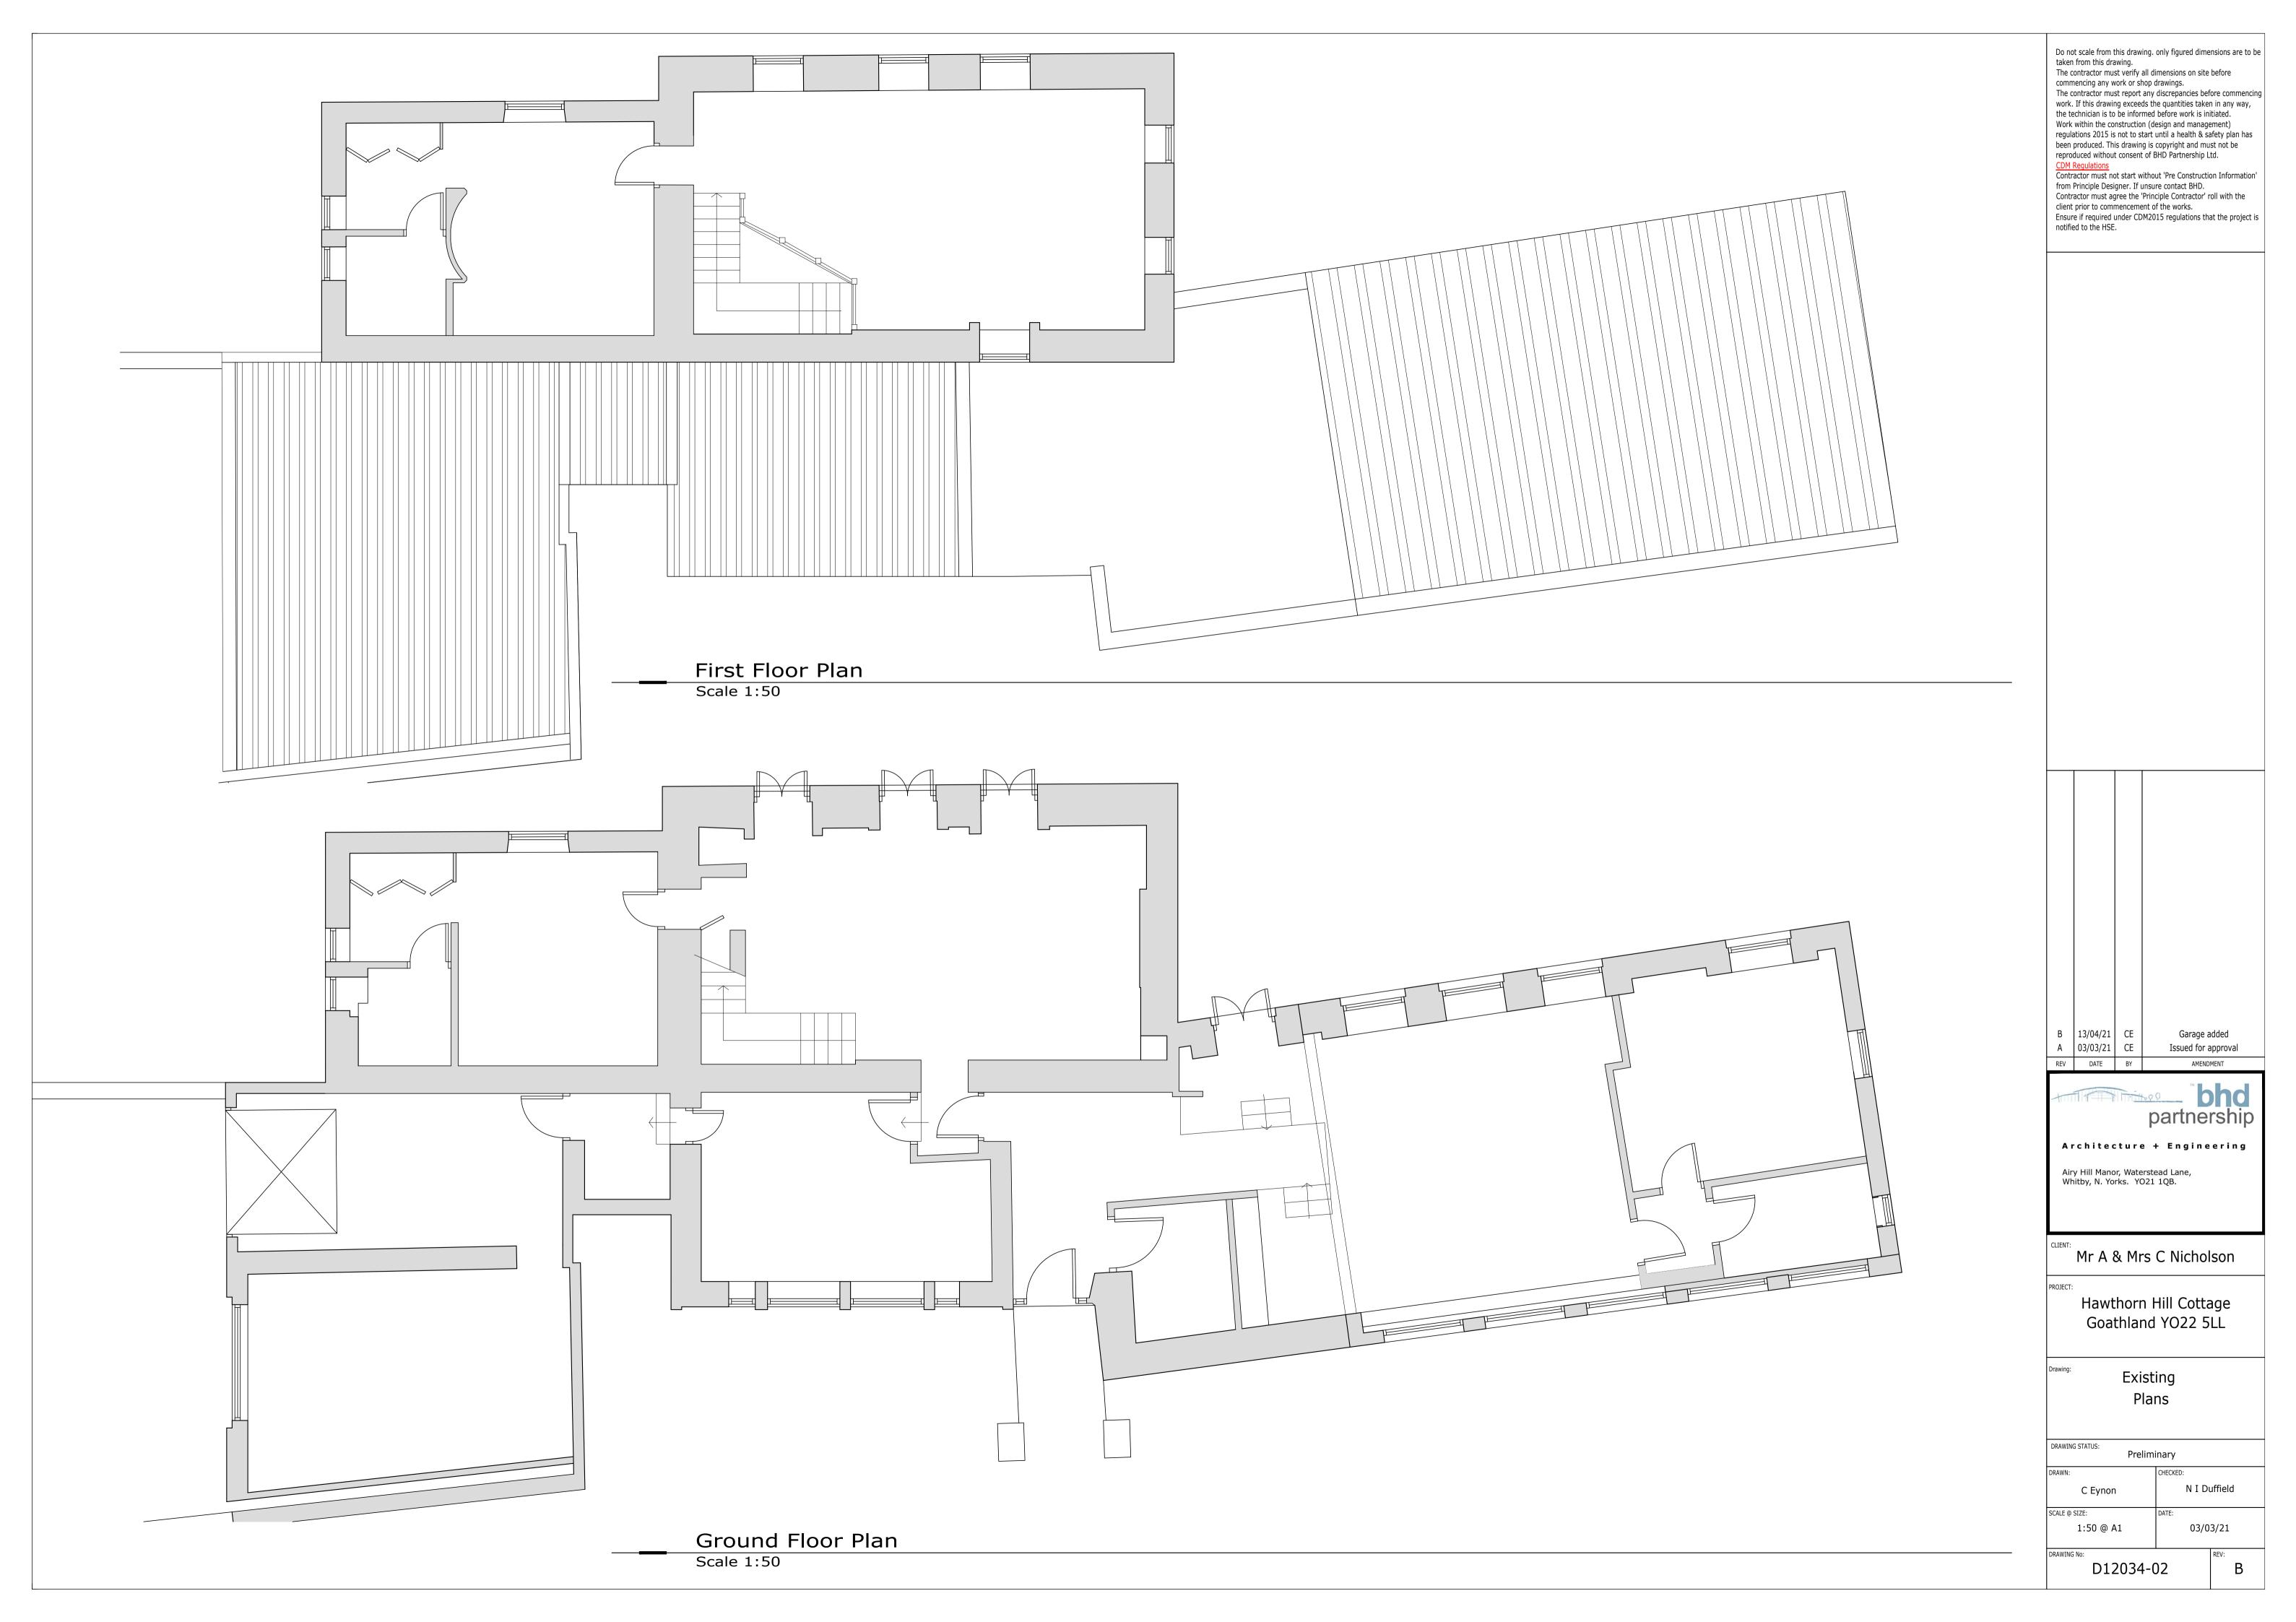

----|----|---------------------|------|------|----------------------------------------------------|--------------------------------|-------|-------|------------|--------|--|
| - | В   | 14/04/21 | CE | Block plan updated  |      |      | PROJECT: Hawthorne Hill Cottage Goathland YO22 5LL |                                |       |       |            | B      |  |
|   | A   | 25/01/21 | CE | Issued for approval |      |      | A3                                                 | DRN: C Eyn                     |       | DATE: | 25/01/21   | . D    |  |
| F | REV | DATE     | BY | AMENDMENT           | CHKD | APVD | SCALE:                                             | As shown                       | ISSUE | : P   | reliminary | 1      |  |

Proposed Block Plan

DRAWING NR: D12034-01

REV: В









Do not scale from this drawing. only figured dimensions are to be taken from this drawing.

The contractor must verify all dimensions on site before commencing any work or shop drawings.

The contractor must report any discrepancies before commencing work. If this drawing exceeds the quantities taken in any way, the technician is to be informed before work is initiated.

Work within the construction (design and management) regulations 2015 is not to start until a health & safety plan has been produced. This drawing is copyright and must not be reproduced without consent of BHD Partnership Ltd.

CDM Regulations
Contractor must not start without 'Pre Construction Information' from Principle Designer. If unsure contact BHD.
Contractor must agree the 'Principle Contractor' roll with th