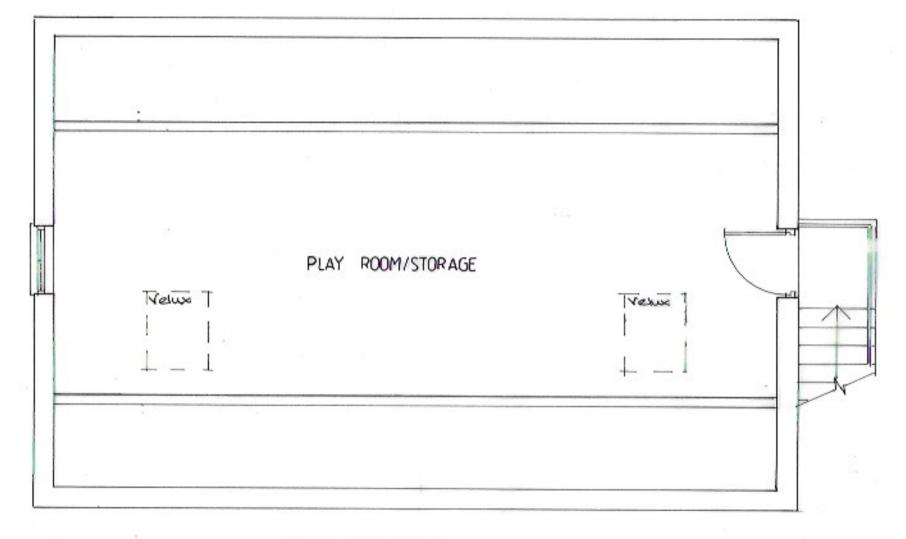

**Architectural Design** 7 Red Scar Lane Scarborough YO12 5RH

.

FIRST FLOOR PLAN

Proposed Garage Block at Rockwood Farm, Gowland Lane, Scarborough

## **Proposed First Floor Plan**

NYMNPA

21/04/2021

| Date:  | Apr 21 | Job No. | 21/05 |
|--------|--------|---------|-------|
| Drawn: | VW     | Drg No. | 04    |
| Scale: | 1:50   | Rev.    |       |

Victoria Wharton Architectural Design 7 Red Scar Lane Scarborough YO12 5RH