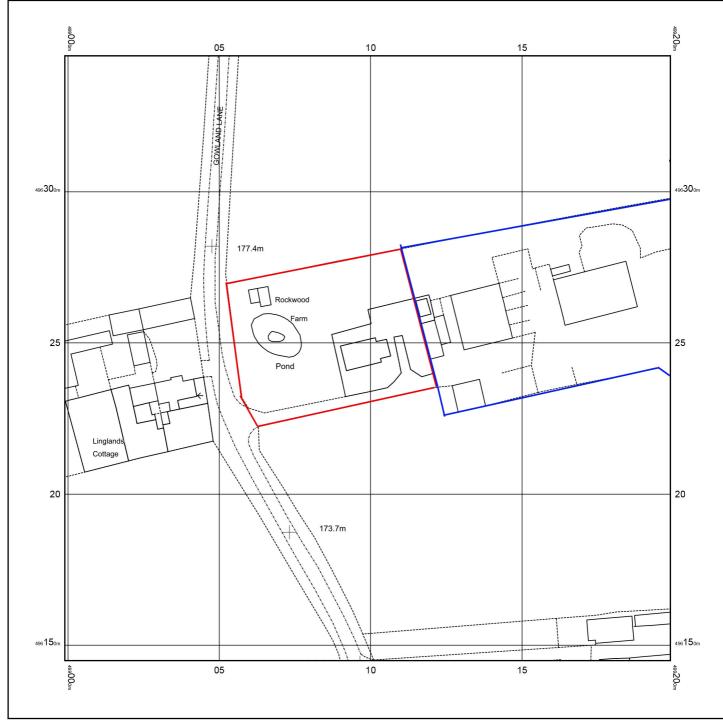

winkfield

Victoria Wharton Architectural Design 7 Red Scar Lane Scarborough YO12 5RH

| Date:  | Apr 21 | Job No. | 21/05 |
|--------|--------|---------|-------|
| Drawn: | VW     | Drg No. | 03    |
| Scale: | 1:50   | Rev.    |       |
|        | 1:100  |         |       |