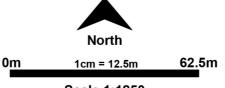

Scale 1:1250

© Crown copyright and database rights 2021 Ordnance Survey 100048957. The representation of road, track or path is no evidence of a boundary or right of way. The representation of features as lines is no evidence of a property boundary.

Proposed Garage Block at Rockwood Farm, Gowland Lane, Scarborough

Supplied by: www.ukmapcentre.com Serial No:209226 Centre Coordinates:499099,496245 Production Date: 29/03/2021 08:28:50

NYMNPA

21/04/2021

Location Plan

| Date | e: Ap  | r 21   Jo | ob No. | 21/05 |
|------|--------|-----------|--------|-------|
| Drav | vn: VM | / D       | rg No. | 01    |
| Scal | e: 1:: | 1250 R    | ev.    |       |