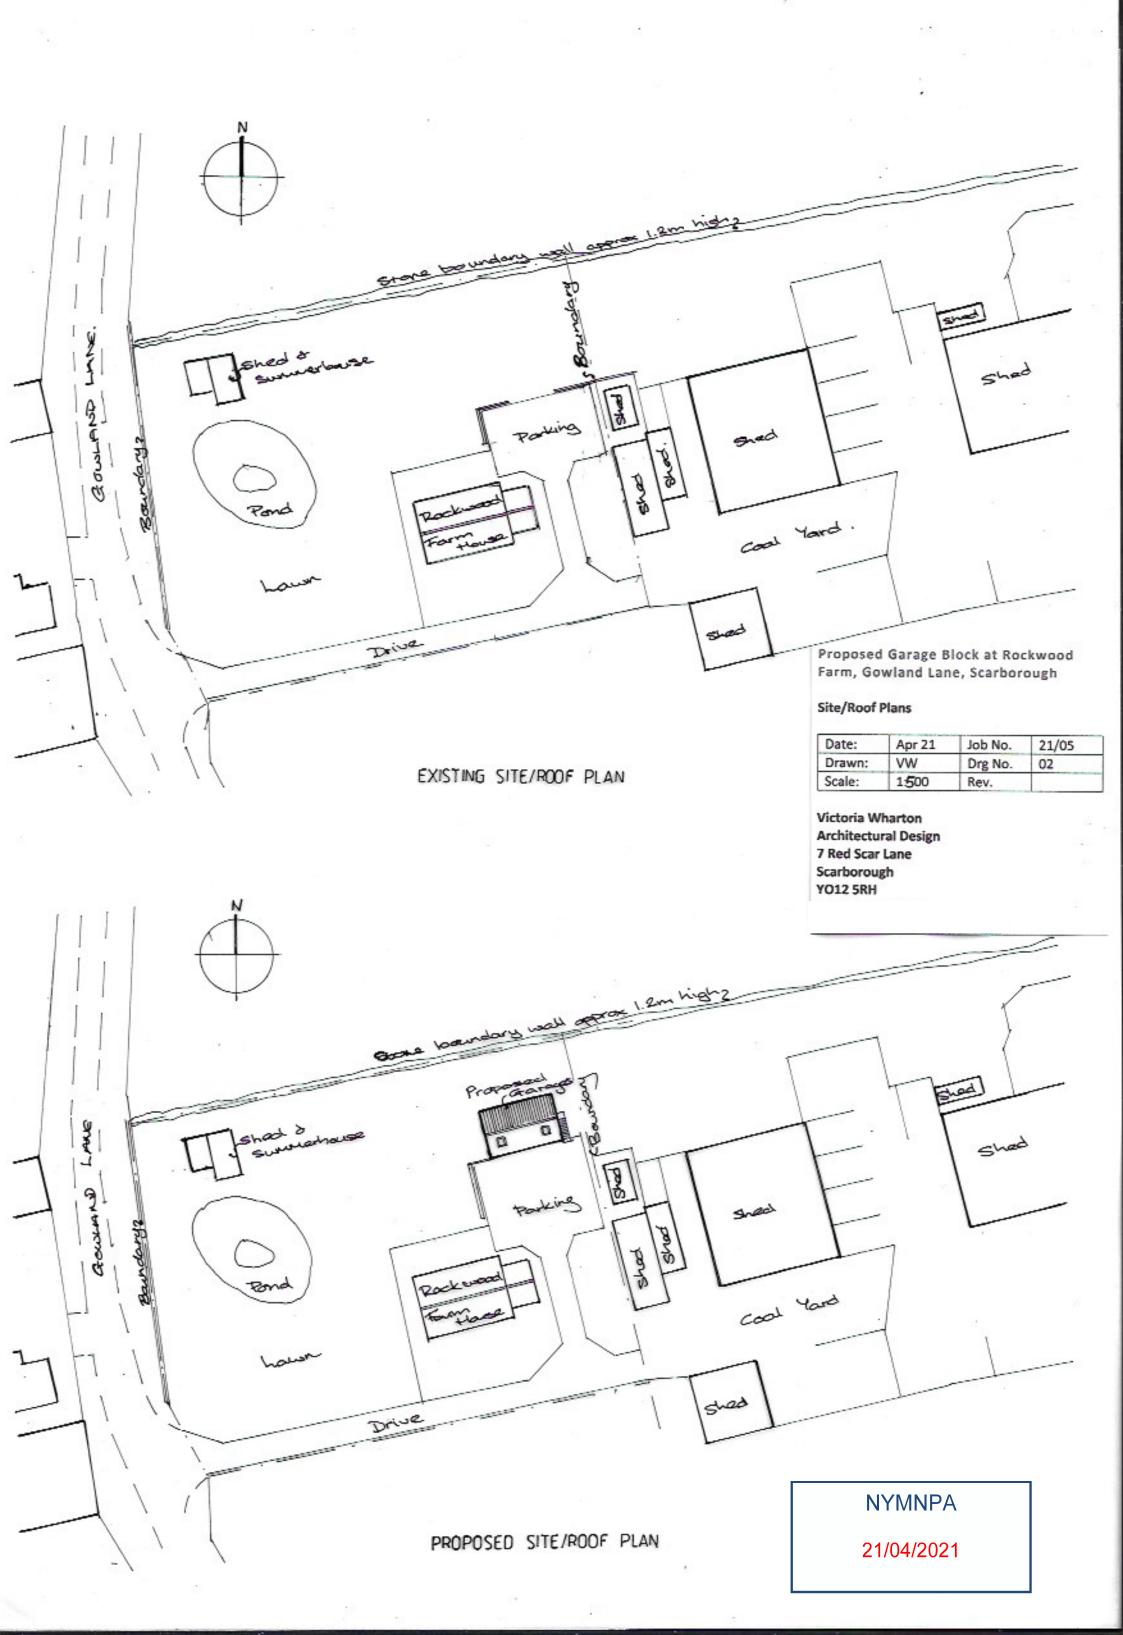

winkfield

Victoria Wharton Architectural Design 7 Red Scar Lane Scarborough YO12 5RH

| Date:  | Apr 21 | Job No. | 21/05 |
|--------|--------|---------|-------|
| Drawn: | VW     | Drg No. | 03    |
| Scale: | 1:50   | Rev.    |       |
|        | 1:100  |         |       |