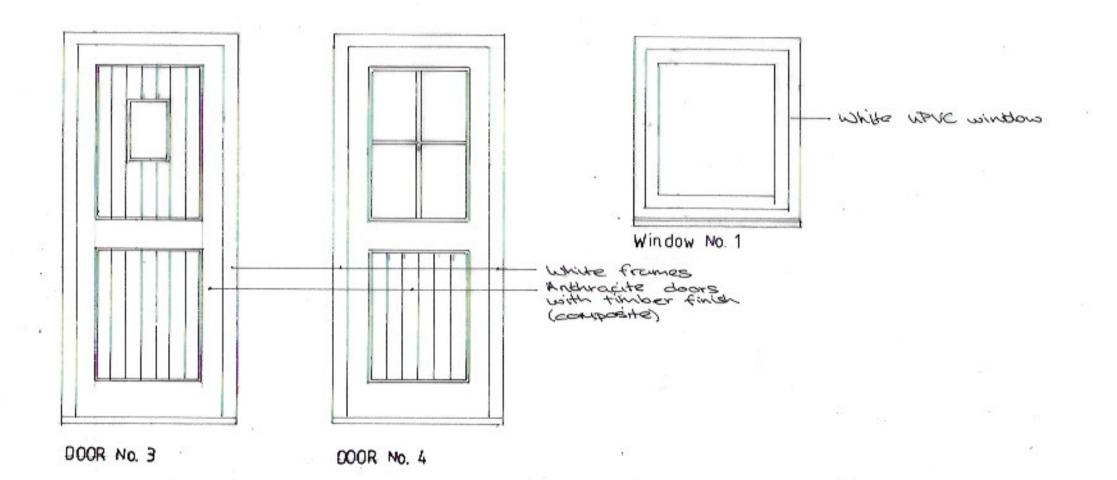

## Proposed Doors & Windows

| Date:  | Apr 21 | Job No. | 21/06 |
|--------|--------|---------|-------|
| Drawn: | VW     | Drg No. | 04    |
| Scale: | 1:20   | Rev.    |       |

Victoria Wharton Architectural Design 7 Red Scar Lane Scarborough YO12 5RH