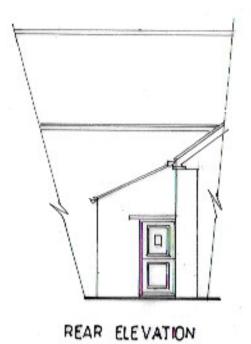

-Door replaced with composite door. Door No. 3

SIDE ELEVATION

REAR ELEVATION

Proposed Replacement Doors & Windows to Raincliffe Barn, Throxenby, Scarborough