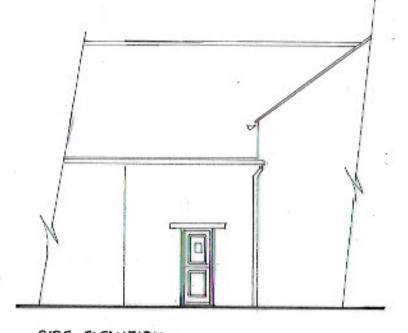

## **Proposed Elevations**

| Date:  | Apr 21 | Job No. | 21/06 |
|--------|--------|---------|-------|
| Drawn: | VW     | Drg No. | 03    |
| Scale: | 1:100  | Rev.    |       |

Victoria Wharton Architectural Design 7 Red Scar Lane Scarborough YO12 5RH

Proposed Replacement Doors & Windows to Raincliffe Barn, Throxenby, Scarborough