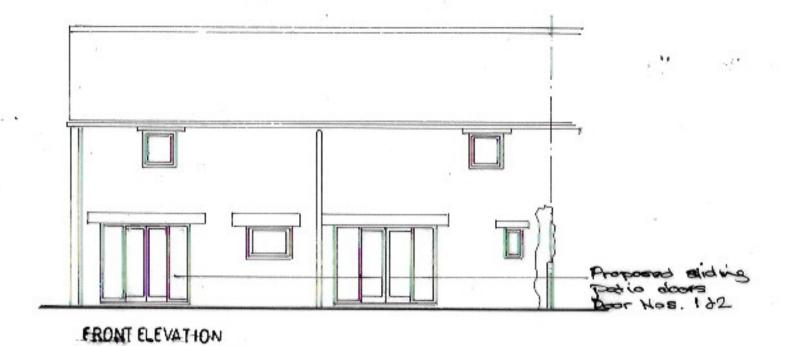

## **Proposed Elevations**

| Date:  | Apr 21 | Job No. | 21/06 |
|--------|--------|---------|-------|
| Drawn: | VW     | Drg No. | 03    |
| Scale: | 1:100  | Rev.    |       |

Victoria Wharton Architectural Design 7 Red Scar Lane Scarborough YO12 5RH

Proposed Replacement Doors & Windows to Raincliffe Barn, Throxenby, Scarborough