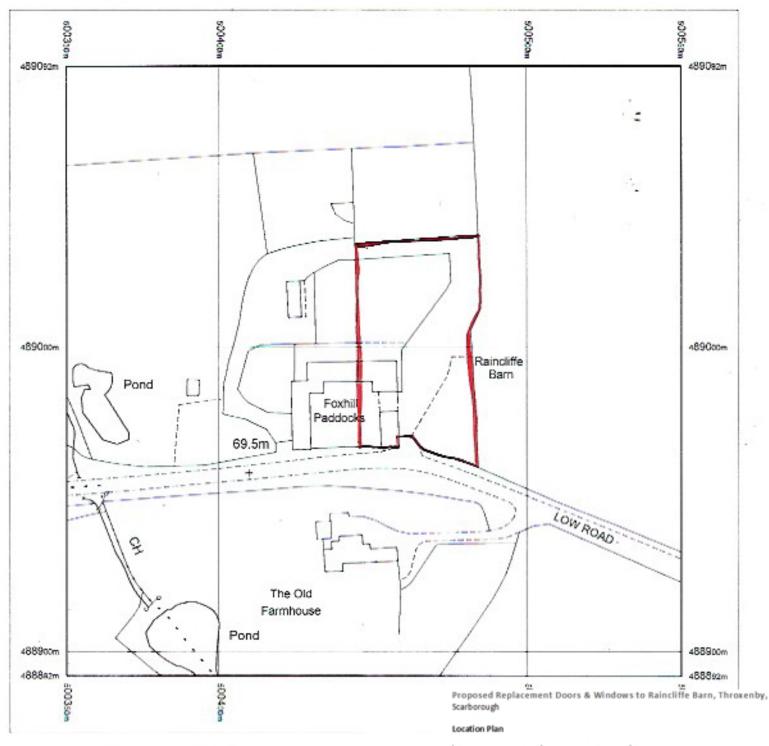

## OS Sitemap®

Produced 20.04.2011 from the Ordnance Survey National Geographic Database and incorporating surveyed revision available at this date. © Crown Copyright 2011.

Reproduction in whole or part is prohibited without the prior permission of Ordnance Survey

Ordnance Survey, the OS Symbol and OS Sitemap are registered trademarks of Ordnance Survey, the national mapping agency of Great Britain.

The representation of a road, track or path is no evidence of a right of way

The representation of features as lines is no evidence of a property boundary

Part or all of this OS Sitemap is enlarged from mapping produced at one or more of the following scales: 1.1250, 1:2500, 1:10000.

| Date:  | Apr 21  | Job No. | 20/1 |
|--------|---------|---------|------|
| Drawno | vw      | Drg No. | 01   |
| Scale: | 1: 1250 | Rev.    |      |

Victoria Wharton Architectural Design 7 Red Scar Lane Scarborough YO12 5 RM

Scale 1:1250
Supplied by: www.ukmapcentre.com
Serial number: 02409000

Metres

20

Further information can be found on the OS Sitemap Information leaflet or the Ordnance Survey web site: www.ordnancesurvey.co.uk

Centre coordinates: 500450.5 488992

Proposed Replacement Doors & Windows to Raincliffe Barn, Throxenby, Scarborough