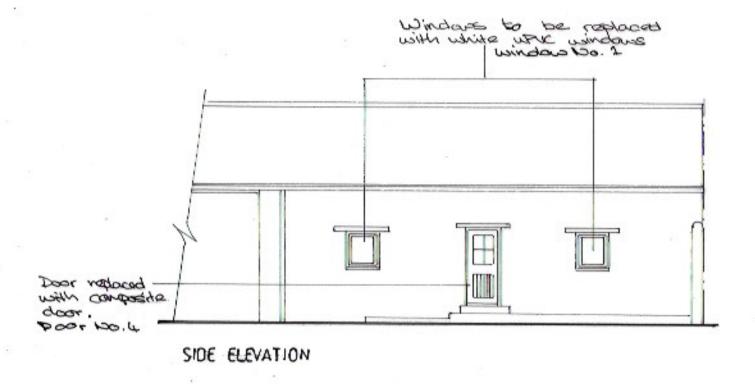

-Door replaced with composite door. Door No. 3

SIDE ELEVATION

REAR ELEVATION

Proposed Replacement Doors & Windows to Raincliffe Barn, Throxenby, Scarborough

## **Proposed Elevations**

| Date:  | Apr 21 | Job No. | 21/06 |
|--------|--------|---------|-------|
| Drawn: | VW     | Drg No. | 03    |
| Scale: | 1:100  | Rev.    |       |

Victoria Wharton Architectural Design 7 Red Scar Lane Scarborough YO12 5RH

Proposed Replacement Doors & Windows to Raincliffe Barn, Throxenby, Scarborough