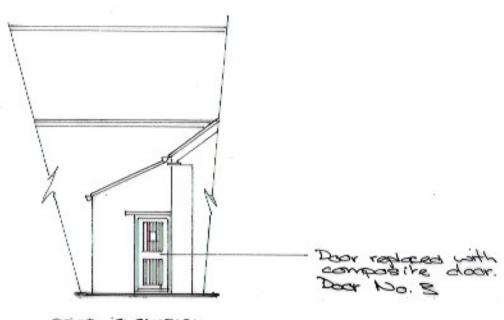

-Door replaced with composite door. Door No. 3

SIDE ELEVATION

REAR ELEVATION

Proposed Replacement Doors & Windows to Raincliffe Barn, Throxenby, Scarborough

## **Proposed Elevations**

| Date:  | Apr 21 | Job No. | 21/06 |
|--------|--------|---------|-------|
| Drawn: | VW     | Drg No. | 03    |
| Scale: | 1:100  | Rev.    |       |

Victoria Wharton Architectural Design 7 Red Scar Lane Scarborough YO12 5RH

Proposed Replacement Doors & Windows to Raincliffe Barn, Throxenby, Scarborough