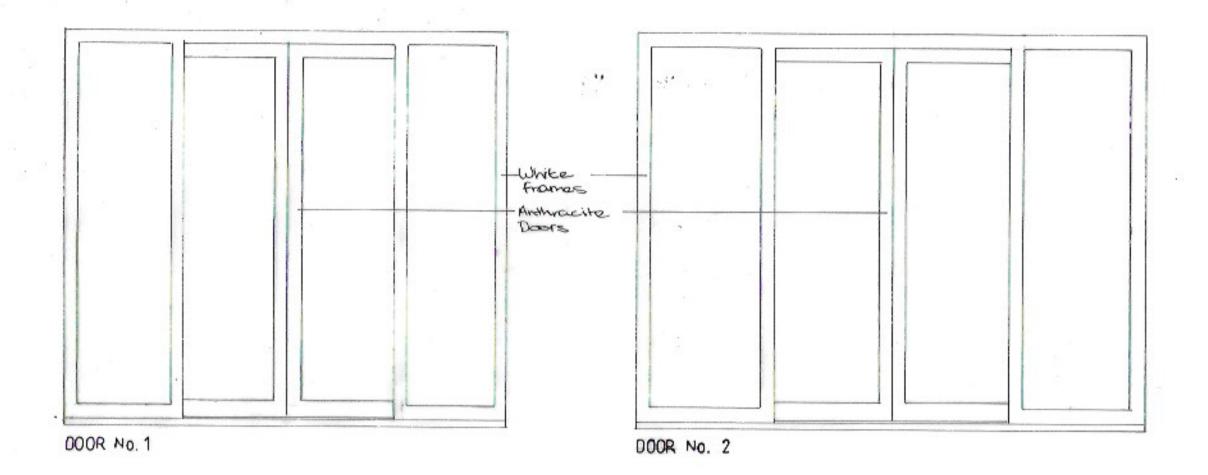

## Proposed Doors & Windows

| Date:  | Apr 21 | Job No. | 21/06 |
|--------|--------|---------|-------|
| Drawn: | VW     | Drg No. | 04    |
| Scale: | 1:20   | Rev.    |       |

Victoria Wharton Architectural Design 7 Red Scar Lane Scarborough YO12 5RH