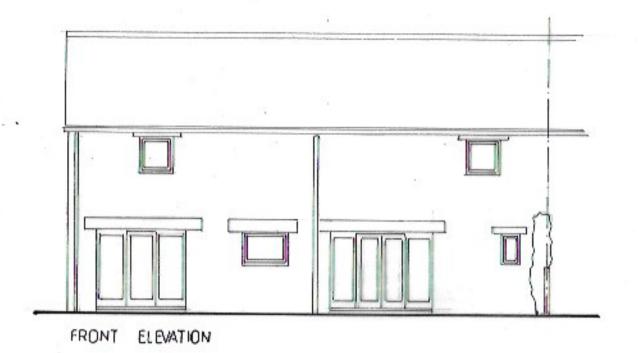

## **Proposed Elevations**

| Date:  | Apr 21 | Job No. | 21/06 |
|--------|--------|---------|-------|
| Drawn: | VW     | Drg No. | 03    |
| Scale: | 1:100  | Rev.    |       |

Victoria Wharton Architectural Design 7 Red Scar Lane Scarborough YO12 5RH

Proposed Replacement Doors & Windows to Raincliffe Barn, Throxenby, Scarborough